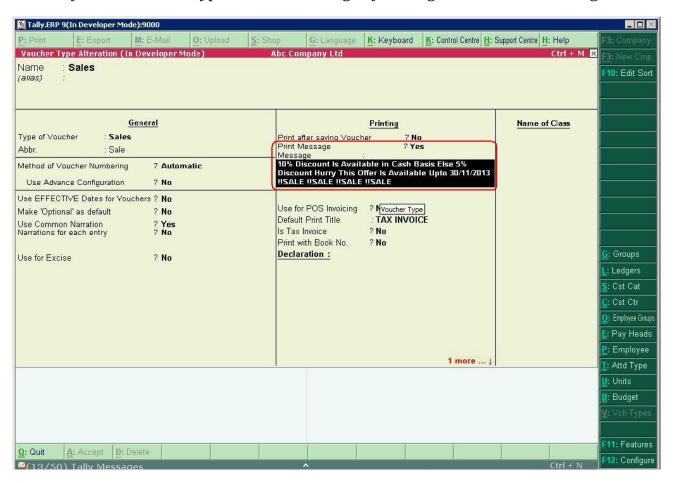

#### **Detailed User Guide:**

Go to Gateway of Tally → Accounts Info → Voucher Type
 Alter Any Sales Voucher Type and Give Message by Setting "Yes" to "Print Message?"

MESSAGE WILL BE PRINTED ONLY IN SALES VOUCHER SELECTED. I.E. USER CAN GIVE DIFFERENT MESSAGE TO DIFFERENT SALES VOUCHER TYPE.

2] User can also control whether to print Message in each Sales Invoice or not by selecting "Yes" or "No" to "Print Message?" in F12 Configuration while printing Sales Invoice.

(10% Discount Is Available in Cash Basis Else 5% Discount Hurry This Offer Is Available Unto 30/11/201 3 !!SALE !!SALE !!SALE !!SALE !!SALE !