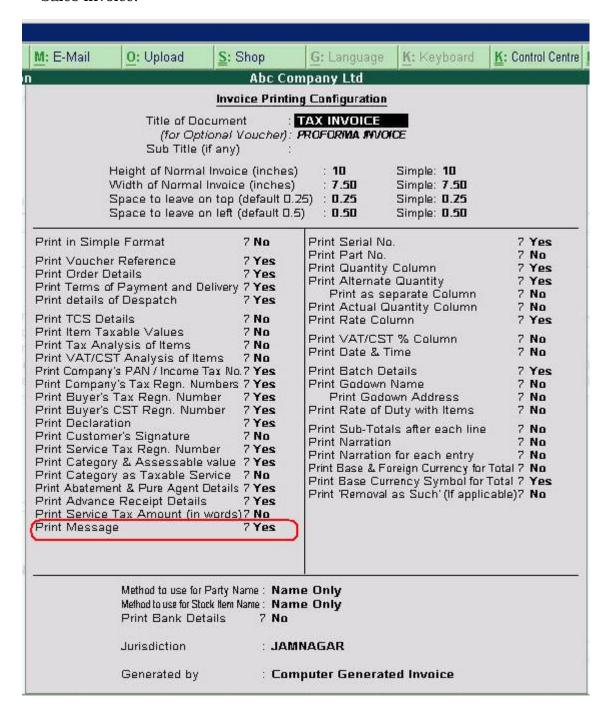

2] User can also control whether to print Message in each Sales Invoice or not by selecting "Yes" or "No" to "Print Message?" in F12 Configuration while printing Sales Invoice.