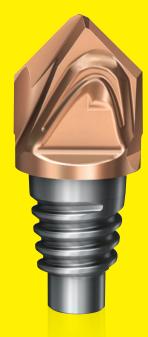

## news

New products from Sandvik Coromant

CoroMill® 316

# Economical milling as easy as 1, 2, 3

New inserts for the exchangeable head milling system

CoroMill® 176 Reduce cutting time by 50% with our new full profile hob

Quietly boosting your productivity with Silent Tools® adapters