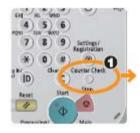

#### **Control Panel with Counter Check**

- 1) Press Counter Check on the control panel
- 2) Record the **101 Total 1** Counter
- 3) Record the 108 Total (Black1) Counter