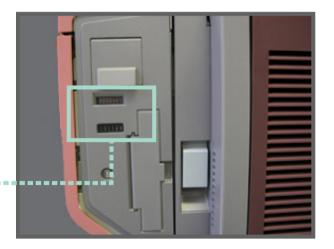

# Meter Location: -----

Meter is located on outer right side of machine below power switch

CD2000 CD1500