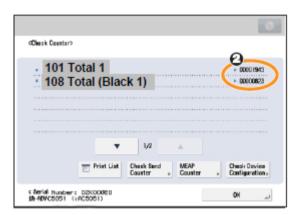

#### **Control Panel with Counter Check**

- 1) Press Counter Check on the control panel
- 2) Record the **101 Total 1** Counter
- 3) Record the 108 Total (Black1) Counter

#### **Control Panel with 123**

- 1) Press 123 on the control panel
- 2) Record the **101 Total 1** Counter
- 3) Record the 108 Total (Black1) Counter