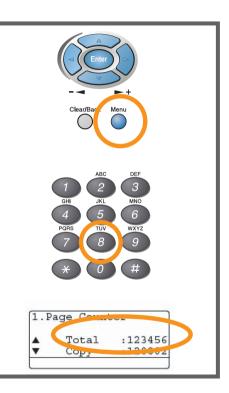

### **Meter Location:**

- Press Menu on the control panel.
- Press 8 then 2 on the 10-key pad.
- Record the **Total** in the Page Counter window.
- •Press **OK** (While *Total* is highlighted)
- •Record the B&W counter
- < Back to Index