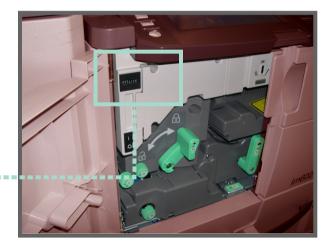

the control panel

DL200DL270DF200DF360DF260DL360DL260DF370DF270DL370

### Meter Location: -----

Meter is located on right side of control panel





im5520 (PCN: ZC55) im4720 (PCN: ZC47) DL550 DL460

# Meter Location: -----

Meter is located on right side of machine





DL650



#### Meter Location: -----

Meter is located inside cover on upper left corner of machine



DL850



#### Meter Location: ·····

Meter is located inside cover on upper left corner of machine



im2020 (ZC20) im2520 (ZC25) im2520f (ZF25) im3520 (ZC35)

#### Meter Location: -----

Meter is located inside cover on lower right corner of machine





im4512 im3512 im4511 im3511 im4510 (PCN: ZB45) im3510 (PCN: ZB35)

### Meter Location: --

Meter is located inside front cover next to power switch





im6020 im7520



### **Meter Location:**

Meter is located inside front cover on upper left corner of machine



im8130 (PCN: ZD81) im6530 (PCN: ZD65)



#### Meter Location: --

Meter is located on left corner of control panel



im9220



#### Meter Location:

Meter is located inside front cover on upper left corner of machine



fx2080 fx2081 sx1480 sx1481

# Meter Location: -----

Meter is located on right side of machine, toward the back.





fx2100 fx3000

# **Meter Location:**

- Press Menu on the control panel.
- Press 1 on the 10-key pad.
- Record the **Total** in the Page Counter window.





cm2520 cm3521

# **Meter Location:**

Press Utility/Counter on the control panel. Record the Total and Black readings in the Meter Count window.





im2330 im5530 im2830 im6030 im3530 im7230 im4530 im853