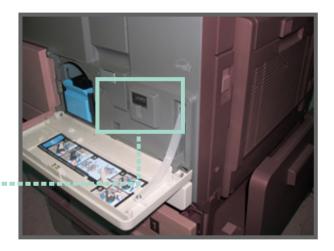

### **Meter Location:**

Meter is located inside front cover on upper left corner of machine

im8130 (PCN: ZD81) im6530 (PCN: ZD65)