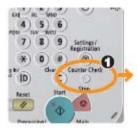

#### **Control Panel with 123**

- 1) Press 123 on the control panel
- Record the 101 Total 1 Counter 2)