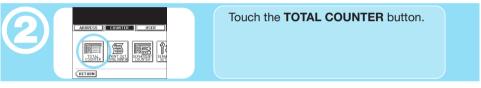

### **Meter Location:**

Press **USER FUNCTIONS** on the control panel.

Press **TOTAL COUNTER** on the touch screen. Press **PRINT COUNTER** on the touch screen. Record the **TOTAL** readings in the lower right corner of the counter window.