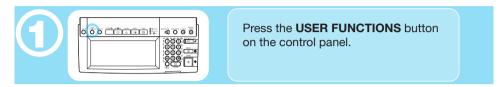

### **Meter Location:**

Press **USER FUNCTIONS** on the control panel.

Press **TOTAL COUNTER** on the touch screen. Press **PRINT COUNTER** on the touch screen. Record the **TOTAL** readings in the lower right corner of the counter window.