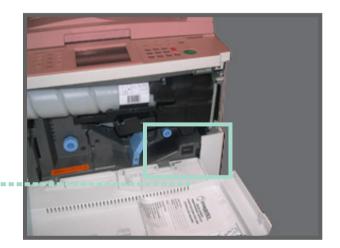

#### Meter Location: -----

Meter is located inside cover on lower right corner of machine

im4512 im3512 im4511 im3511 im4510 (PCN: ZB45) im3510 (PCN: ZB35)