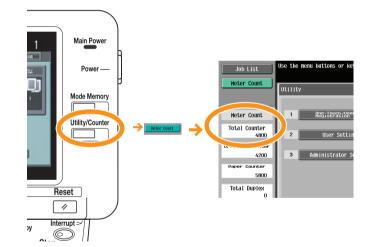

# **Meter Location:**

Press Utility/Counter on the control panel. Record the Total and Black readings in the Meter Count window.

im2330 im5530 im2830 im6030 im3530 im7230 im4530 im8530

#### **Meter Location:**

1) Press Utility/Counter on the control panel 2) Touch Meter Count

3) Record the Total and Black readings

cx2100