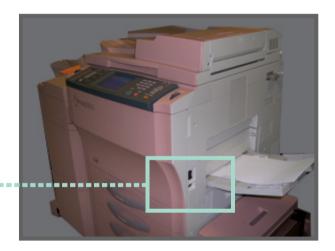

### Meter Location: -----

Meter is located inside cover on lower right corner of machine

C400 C450 C500 C550 C600 C650