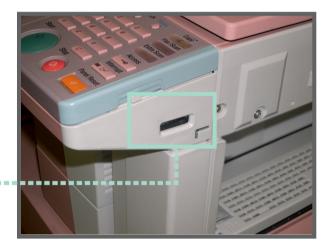

### Meter Location: -----

Meter is located inside cover on lower right corner of machine

C400 C450 C500 C550 C600 C650

#### Meter Location: -----

Meter is located inside cover on lower right corner of machine

im4512 im3512 im4511 im3511 im4510 (PCN: ZB45) im3510 (PCN: ZB35)