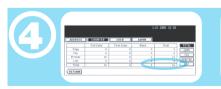

### **Meter Location:**

Press **USER FUNCTIONS** on the control panel.

Press **TOTAL COUNTER** on the touch screen. Press **PRINT COUNTER** on the touch screen. Record the **TOTAL** readings in the lower right corner of the counter window.