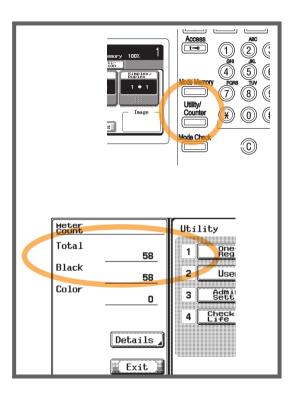

# **Meter Location:**

Press Utility/Counter on the control panel. Record the Total and Black readings in the Meter Count window.

im2330 im5530 im2830 im6030 im3530 im7230 im4530 im8530

#### **Meter Location:**

1) Press Utility/Counter on the control panel 2) Touch Meter Count

3) Record the Total and Black readings

cx2100