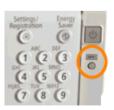

#### **Meter Location:**

To display the "Total Count" screen, press and hold the "**COPY**" key on the control panel. Record the "Total" and "Black" counters.

| cm2522 | VarioLink 6522c |
|--------|-----------------|
| cm3522 | VarioLink 5522c |
| cm4521 | VarioLink 4522c |
| cm5520 | VarioLink 3622c |
| cm6520 | VarioLink 2822c |