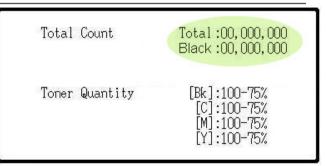

# Meter Location: .....

Meters are located on right side of machine *Record Upper & Lower counters* 

cm3530 cm4530 cm3531 cm4531

The counter window is displayed. Record the numbers at the bottom of the **Black** and **Total** counters in the lower right corner of the screen.