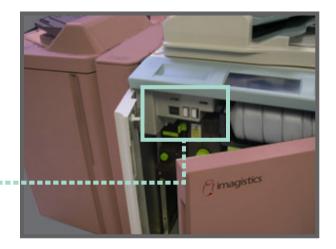

### Meter Location: --

Meter is located inside front cover next to power switch

im6020 im7520