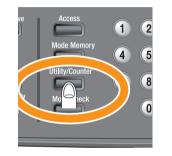

# **Meter Location:**

Press Utility/Counter on the control panel. Record the Total and Black readings in the Meter Count window.

im2330 im5530 im2830 im6030 im3530 im7230 im4530 im8530

#### **Meter Location:**

1) Press Utility/Counter on the control panel 2) Touch Meter Count

3) Record the Total and Black readings

cx2100

### **Meter Location:**

Press Utility/Counter on the control panel
 Touch Meter Count
 Record the Total counter reading

VarioLink 2821 VarioLink 2221

#### **Meter Location:**

1) Press Utility/Counter on the control panel

2) Record the Total Counter reading

VarioLink 9522

### **Meter Location:**

1) Press Utility/Counter on the control panel 2) Record the Total Counter reading

Meter Location Guide - imageRUNNER Models Click on a product type below to show meter location

imageRUNNER Black & White Products imageRUNNER Color Products