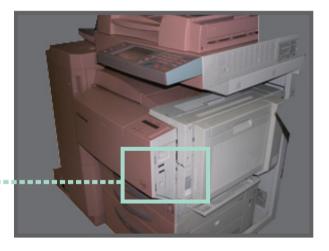

# Meter Location: -----

Meter is located on outer right side of machine below power switch

CD2000 CD1500