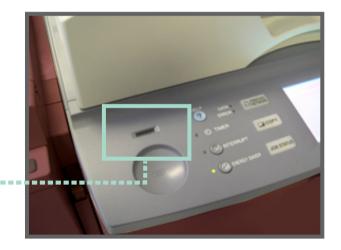

#### Meter Location: --

Meter is located on left corner of control panel

im9220