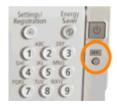

# **Meter Location:**

#### **Control Panel with Counter Check**

- 1) Press Counter Check located on the right or left side of control panel 2) Record the **101 Total 1** Counter