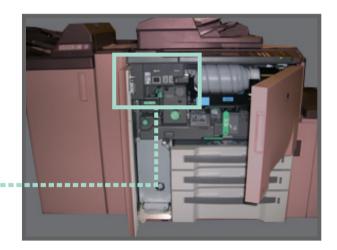

### **Meter Location:**

Meter is located inside front cover on upper left corner of machine

im8130 (PCN: ZD81) im6530 (PCN: ZD65)