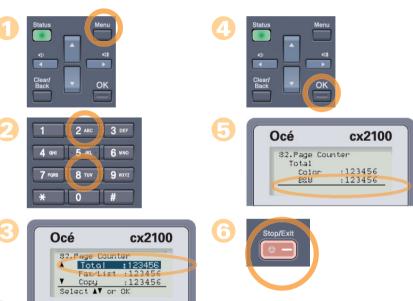

### **Meter Location:**

- Press Menu on the control panel.
- Press 8 then 2 on the 10-key pad.
- Record the **Total** in the Page Counter window.
- •Press **OK** (While *Total* is highlighted)
- •Record the B&W counter
- < Back to Index