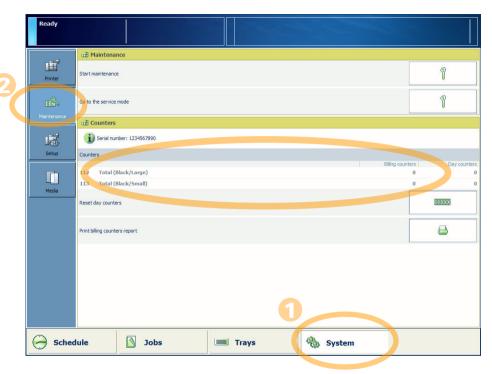

### **Meter Location:**

- 1) Press System on the User Interface Screen
- 2) Press Maintenance on the upper left

section

3) Record the Total Counter