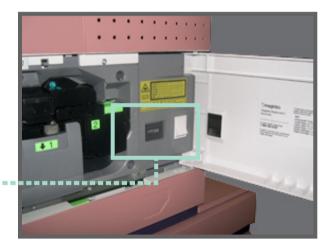

#### Meter Location: -----

Meter is located inside cover on upper left corner of machine

DL850