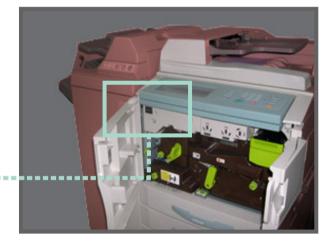

#### Meter Location: -----

Meter is located inside cover on lower right corner of machine

im4512 im3512 im4511 im3511 im4510 (PCN: ZB45) im3510 (PCN: ZB35)