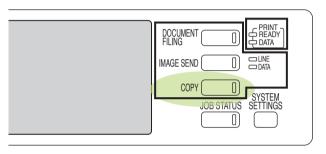

#### **Meter Location:**

To display the "Total Count" screen, press and hold the "**COPY**" key on the control panel. Record the "Total" and "Black" counters.

| cm2522 | VarioLink 6522c |
|--------|-----------------|
| cm3522 | VarioLink 5522c |
| cm4521 | VarioLink 4522c |
| cm5520 | VarioLink 3622c |
| cm6520 | VarioLink 2822c |