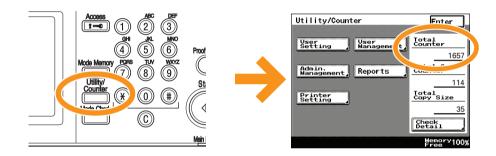

# **Meter Location:**

Press Utility/Counter on the control panel. Record the Total and Black readings in the Meter Count window.

im2330 im5530 im2830 im6030 im3530 im7230 im4530 im8530

#### **Meter Location:**

1) Press Utility/Counter on the control panel 2) Touch Meter Count

3) Record the Total and Black readings

cx2100