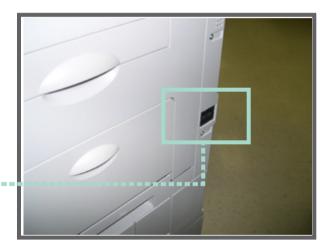

### Meter Location: -----

Meter is located inside cover on lower right corner of machine

C400 C450 C500 C550 C600 C650