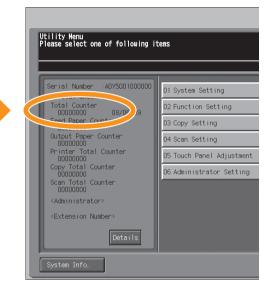

# **Meter Location:**

Press Utility/Counter on the control panel. Record the Total and Black readings in the Meter Count window.

im2330 im5530 im2830 im6030 im3530 im7230 im4530 im8530

### **Meter Location:**

Press **USER FUNCTIONS** on the control panel.

Press **TOTAL COUNTER** on the touch screen. Press **PRINT COUNTER** on the touch screen. Record the **TOTAL** readings in the lower right corner of the counter window.