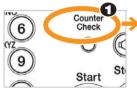

#### **Control Panel with Counter Check**

- 1) Press **Counter Check** located on the right or left side of the control panel
- 2) Record the 101 Total 1 Counter

#### **Control Panel with Counter Check**

- 1) Press Counter Check located on the right or left side of control panel 2) Record the **101 Total 1** Counter