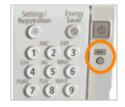

#### **Control Panel with 123**

- 1) Press **123** on the control panel
- 2) Record the **101 Total 1** Counter

| [Counter Check]         |                  |
|-------------------------|------------------|
| 101 Total 1             | 00012345         |
|                         |                  |
|                         |                  |
|                         |                  |
|                         |                  |
|                         |                  |
| (Serial Number###00001) |                  |
|                         | Done 🖌           |
|                         | System Monitor , |

#### **Control Panel with 123**

- 1) Press 123 on the control panel
- Record the 101 Total 1 Counter 2)