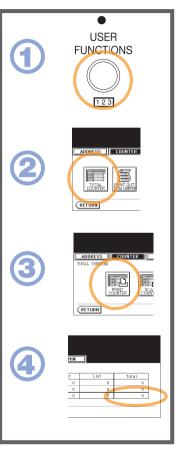

### **Meter Location:**

Press **USER FUNCTIONS** on the control panel.

Press **TOTAL COUNTER** on the touch screen. Press **PRINT COUNTER** on the touch screen. Record the **TOTAL** readings in the lower right corner of the counter window.