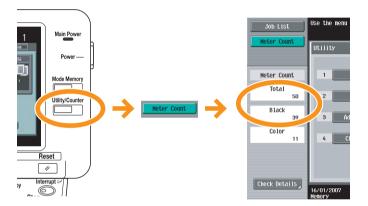

#### **Meter Location:**

1) Press Utility/Counter on the control panel 2) Touch Meter Count

3) Record the Total and Black readings

cx2100