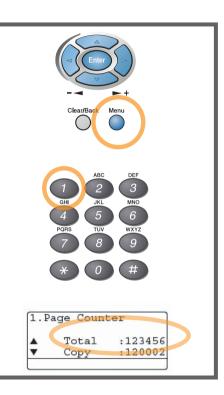

# **Meter Location:**

- Press Menu on the control panel.
- Press 1 on the 10-key pad.
- Record the **Total** in the Page Counter window.

cm2520 cm3521