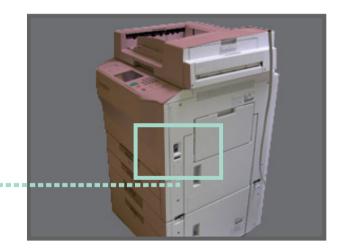

### Meter Location: -----

Meter is located inside cover on lower right corner of machine

C400 C450 C500 C550 C600 C650