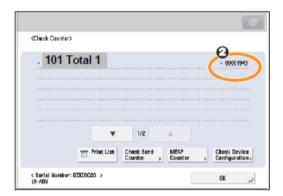

#### **Control Panel with Counter Check**

- 1) Press Counter Check on the control panel
- 2) Record the **101 Total 1** Counter
- 3) Record the 108 Total (Black1) Counter

#### **Control Panel with 123**

- 1) Press 123 on the control panel
- 2) Record the **101 Total 1** Counter
- 3) Record the 108 Total (Black1) Counter