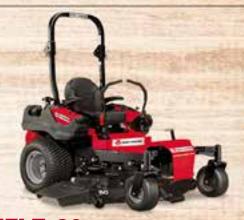

MF50-22ZT | 22 HP\* | 50" cutting deck

MFLZ-60 | 27 HP\* | 60" cutting deck

<sup>^</sup> Offers end 31 October 2016, while stocks last. Prices do not include dealer delivery charges. Consult you local Massey Ferguson dealer for full terms and conditions.