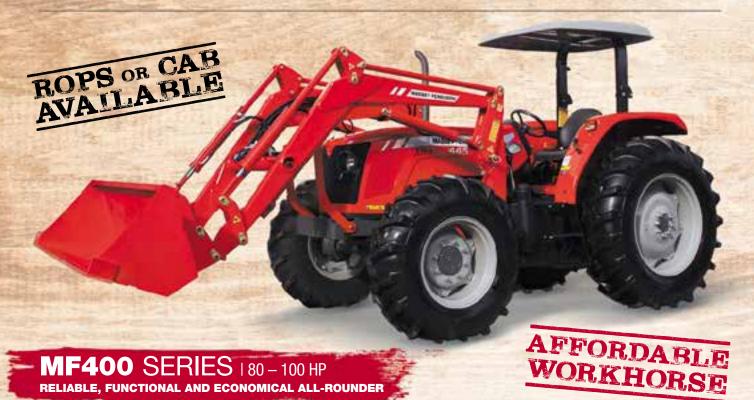

### TRUE PERFORMERS

- Japanese built reliable and manoeuvrable tractors with a 3 cylinder, tier 4 emission compliant AGCO POWER engine
- Change between forward and reverse directions without clutching
- Range of wheel and tyre options available
- Large 3 point linkage lift capacity of 2500 kg

- Proven reliable power with a 4.4 litre, 4 cylinder Perkins engine
- 69 litre per minute hydraulic flow suitable for a variety of jobs including front loader applications
- 3,200kg 3 point linkage lift capacity to handle the big jobs with ease
- Reliable 12F/4R transmission with side shift for a good selection of gears for every job
- Easy to use 540/1000 independent PTO