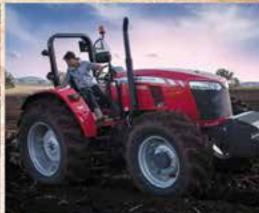

### TRUE PERFORMERS

- Japanese built reliable and manoeuvrable tractors with a 3 cylinder, tier 4 emission compliant AGCO POWER engine
- Change between forward and reverse directions without clutching
- Range of wheel and tyre options available
- Large 3 point linkage lift capacity of 2500 kg

- Proven reliable power with a 4.4 litre, 4 cylinder Perkins engine
- 69 litre per minute hydraulic flow suitable for a variety of jobs including front loader applications
- 3,200kg 3 point linkage lift capacity to handle the big jobs with ease
- Reliable 12F/4R transmission with side shift for a good selection of gears for every job
- Easy to use 540/1000 independent PTO