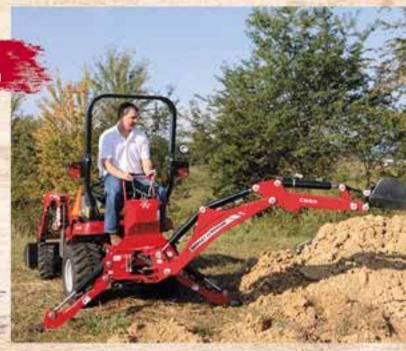

### MFGC1720 TLB | 24.5 HP

REAL DEAL TRACTOR LOADER BACKHOE COMBINATION

- 3 cylinder, 1.1 litre liquid cooled diesel engine provides high torque at lower RPM
- Dedicated Tractor Loader Backhoe model with 4in1 front end loader
- Backhoe easily detached to allow for 3 point linkage implements to be used
- 2 range hydrostatic transmission
- Backhoe includes a cast iron bucket link and boom float
- Complete with standard 400mm digging bucket
- Optional 60" mid mount deck is available

FROM \$25,900 INCL. GST

\* Offer ends 31 October 2016, while stocks last. Tractor price based on MF GC1705 model and does not include dealer delivery charges. ^ Purchase an MFGC1705 and recieve a front end loader for \$3,500 or a mower Deck for \$2800. # Offer ends 31 October 2016, while stocks last. Price does not include dealer delivery charges. Consult your local Massey Ferguson dealer for full terms and conditions.