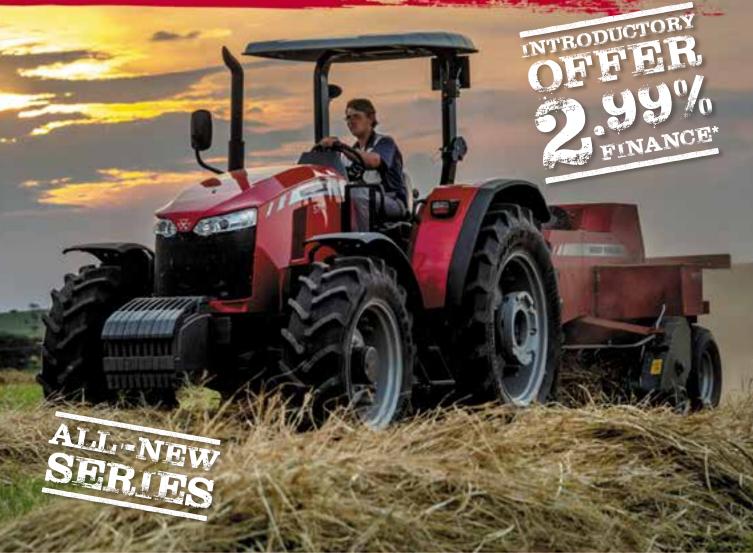

# MF GLOBAL SERIES TELE ALL-NEW

### MF4700 SERIES | 74 - 82 HP & NEW MF5700 SERIES | 92 - 102 HP

**RELIABLE AND DEPENDABLE WORKHORSES** 

### **MF5700 SERIES**

- 4 cylinder AGCO POWER engine
- Large 4,000 kg rear 3 point lift capacity
- 2 auxiliary spool valves with a high hydraulic flow of 98 litres per minute
- New 12 x 12 fully synchronised transmission for smoother operation and a good selection of gears