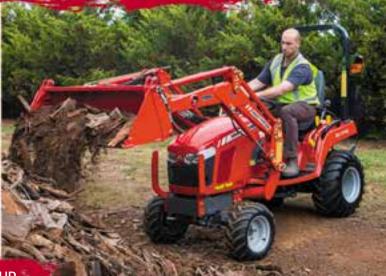

### MFGC1700 SERIES | 22.5 - 24.5 HP

**COMPACT SIZE WITH BIG TRACTOR PERFORMANCE** 

- For both residential and professional operations
- 3-cylinder, 1.1 litre liquid cooled diesel engine
- 2 range hydrostatic transmission
- Rear and mid independent PTO
- Uncluttered operator's area with ergonomic seat
- Optional 60" mid-mount mowing deck

- Optional factory fitted loader and mid mower deck
- Japanese built reliability
- Turf / Ag / Industrial tyres available

ADD A FRONT END LOADER FOR \$3,500

FROM \$ 13,800 INCL. GST