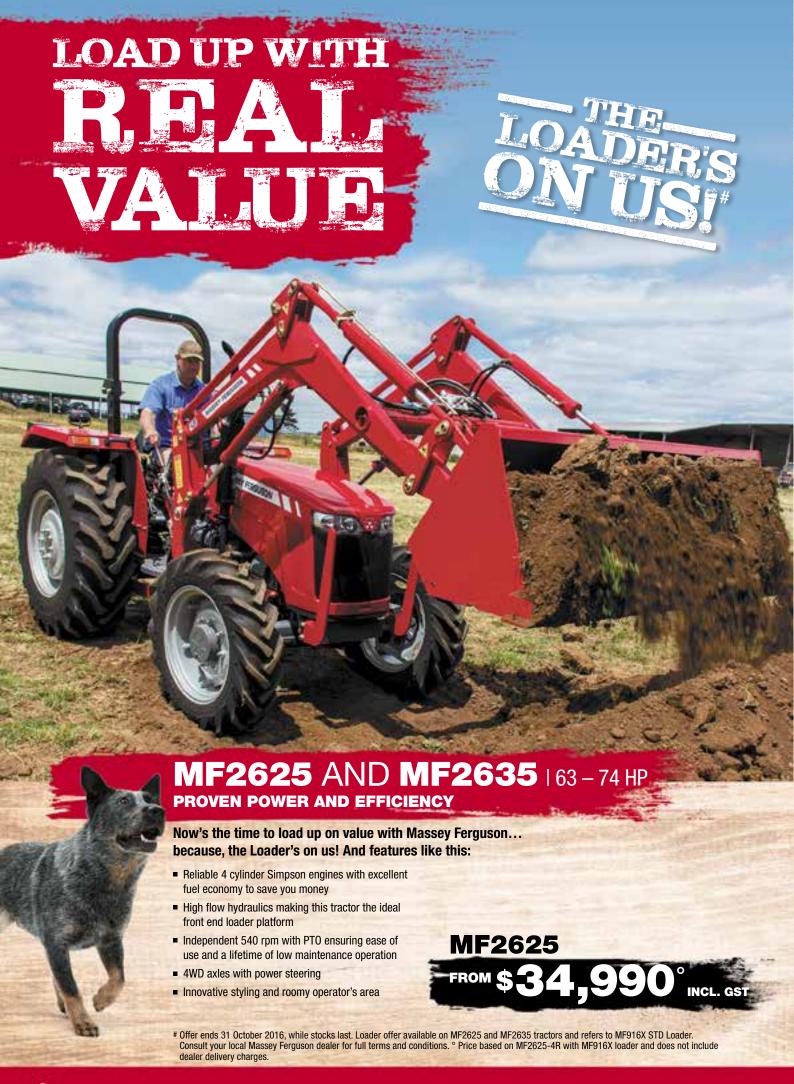

FROM \$25,900 INCL. GST

\* Offer ends 31 October 2016, while stocks last. Tractor price based on MF GC1705 model and does not include dealer delivery charges. ^ Purchase an MFGC1705 and recieve a front end loader for \$3,500 or a mower Deck for \$2800. # Offer ends 31 October 2016, while stocks last. Price does not include dealer delivery charges. Consult your local Massey Ferguson dealer for full terms and conditions.