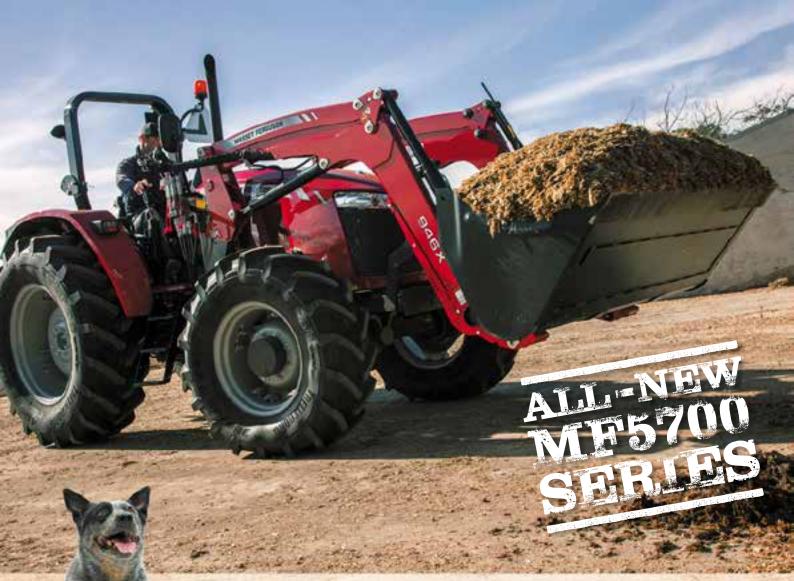

# MF GLOBAL SERIES TELE ALL-NEW

### MF4700 SERIES | 74 - 82 HP & NEW MF5700 SERIES | 92 - 102 HP

**RELIABLE AND DEPENDABLE WORKHORSES** 

### **MF5700 SERIES**

- 4 cylinder AGCO POWER engine
- Large 4,000 kg rear 3 point lift capacity
- 2 auxiliary spool valves with a high hydraulic flow of 98 litres per minute
- New 12 x 12 fully synchronised transmission for smoother operation and a good selection of gears