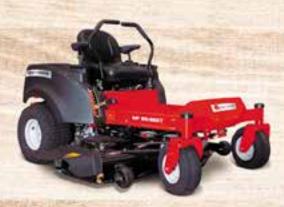

MF50-22ZT | 22 HP\* | 50" cutting deck

MFLZ-60 | 27 HP\* | 60" cutting deck

<sup>^</sup> Offers end 31 October 2016, while stocks last. Prices do not include dealer delivery charges. Consult you local Massey Ferguson dealer for full terms and conditions.