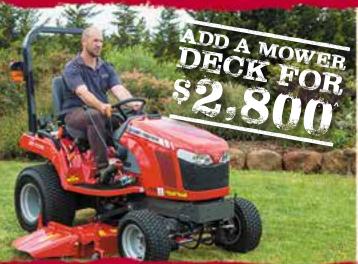

- Optional factory fitted loader and mid mower deck
- Japanese built reliability
- Turf / Ag / Industrial tyres available

ADD A FRONT END LOADER FOR \$3,500

FROM \$ 13,800 INCL. GST

FROM \$25,900 INCL. GST

\* Offer ends 31 October 2016, while stocks last. Tractor price based on MF GC1705 model and does not include dealer delivery charges. ^ Purchase an MFGC1705 and recieve a front end loader for \$3,500 or a mower Deck for \$2800. # Offer ends 31 October 2016, while stocks last. Price does not include dealer delivery charges. Consult your local Massey Ferguson dealer for full terms and conditions.