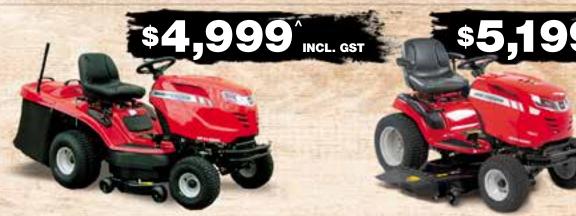

### GROUNDS CALD.

MF20-MD | 22 HP\* | Diesel 4X4

**MF36-16ARD** | 16 HP\* | 36" cutting deck

MF42-20SD | 20 HP\* | 42" cutting deck

MF41-22RD | 22 HP\* | 41" cutting deck

MF54-25SD | 25 HP\* | 54" blade deck

MF50-22ZT | 22 HP\* | 50" cutting deck

MFLZ-60 | 27 HP\* | 60" cutting deck

<sup>^</sup> Offers end 31 October 2016, while stocks last. Prices do not include dealer delivery charges. Consult you local Massey Ferguson dealer for full terms and conditions.