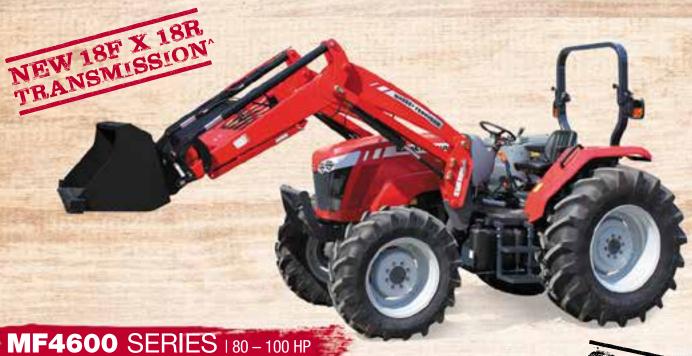

### MF4700 SERIES | 74 - 82 HP & NEW MF5700 SERIES | 92 - 102 HP

**RELIABLE AND DEPENDABLE WORKHORSES** 

### **MF5700 SERIES**

- 4 cylinder AGCO POWER engine
- Large 4,000 kg rear 3 point lift capacity
- 2 auxiliary spool valves with a high hydraulic flow of 98 litres per minute
- New 12 x 12 fully synchronised transmission for smoother operation and a good selection of gears

**MF4707** 

FROM \$37,900 INCL. GST

<sup>\*</sup> Offer ends 31st October 2016, while stocks last. Finance available to approved AGCO Finance customers only who hold a current ABN. 2.99% finance available with 30% minimum deposit. GST paid in the fourth month and payment terms over 60 months. ^ Price based on MF4707 ST Model and does not include a loader or dealer delivery charges. Contact your nearest Massey Ferguson dealer for terms and conditions.