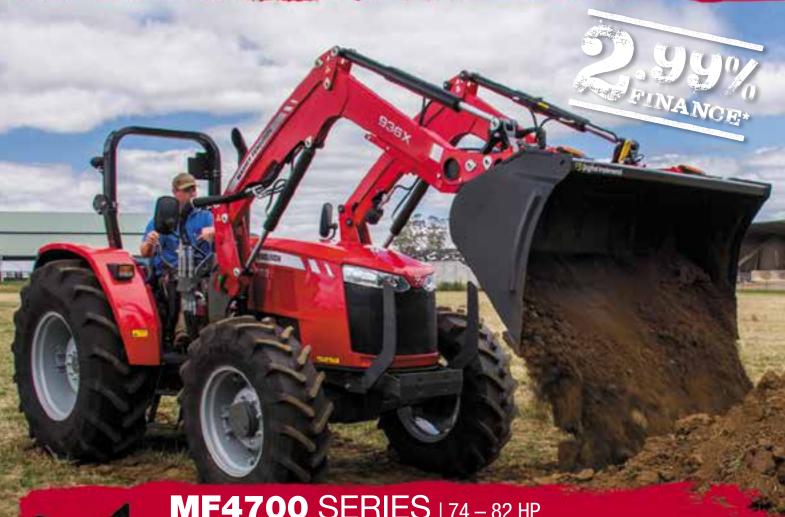

### MF4700 SERIES | 74 - 82 HP & NEW MF5700 SERIES | 92 - 102 HP

**RELIABLE AND DEPENDABLE WORKHORSES** 

### **MF4700 SERIES**

- 3 and 4 cylinder AGCO POWER engine
- Optional mechanical fully synchronised shuttle for easy operation
- Large 3,000 kg rear 3 point lift capacity
- 2 auxiliary spool valves with a high hydraulic flow of 65 litres per minute

**MF4707** 

FROM \$37,900 INCL. GST

<sup>\*</sup> Offer ends 31st October 2016, while stocks last. Finance available to approved AGCO Finance customers only who hold a current ABN. 2.99% finance available with 30% minimum deposit. GST paid in the fourth month and payment terms over 60 months. ^ Price based on MF4707 ST Model and does not include a loader or dealer delivery charges. Contact your nearest Massey Ferguson dealer for terms and conditions.