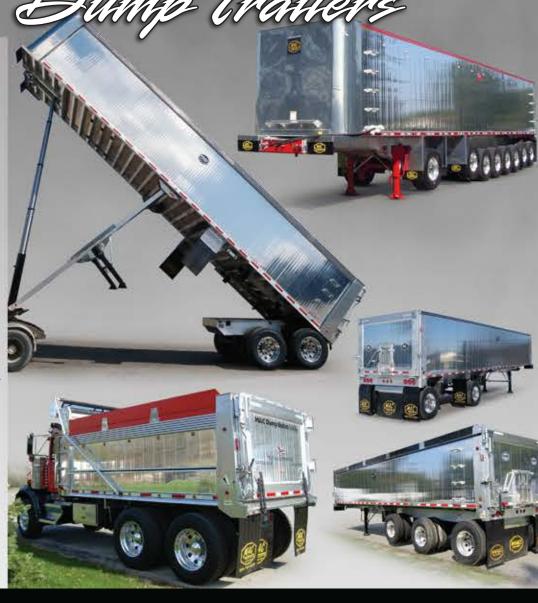

idth dimension of the hollow core 6061-T6 aluminum panels have proven to enhance fuel economy while at the same time allowing you to gain additional cubic yardage for greater payloads and increased profits.

With varying thicknesses of the panel's interior wall side, the hollow extrusions are strategically placed based upon application and weight considerations prior to being welded on the inside joint of the panels. Unique to MAC, the exterior joint remains weld free and the double-wall hides interior impact marks from the

exterior side of the trailer to ensure the surface provides a clean, smooth billboard look for your logo and imaging.

Hook to an "MVP" designed trailer and experience first hand the advantages of the MAC Trailer smooth sided dump. Added Payload, Added Profits, Added



### **Optional Features**

- Heavy wall thickness
- Polished panels
- Slope nose or radius corner bulkhead
- Heavy duty coal hauler specifications
- Ground control for side swing gate



The Panel Floor provides trailers with maximized operations and reduces maintenance costs all while assisting in eliminating buildup of road debris. Provides excellent underbody wind resistance and is constructed of 12" extruded hollow core Aluminum panels with 3-1/2" depth and a .250 inner floor wall.



Cast steel overslung sideswing gate hinge.



Removable coal door.



Quarter Frame -Available in Tri-axle or Tandem

## **MAC**simizer Aluminum

## FE Bump trailers

## **MACsimizer Aluminum Half Round Trailers**

The MACsimizer Half Round has proven itself to be a light-weight rugged workhorse of the