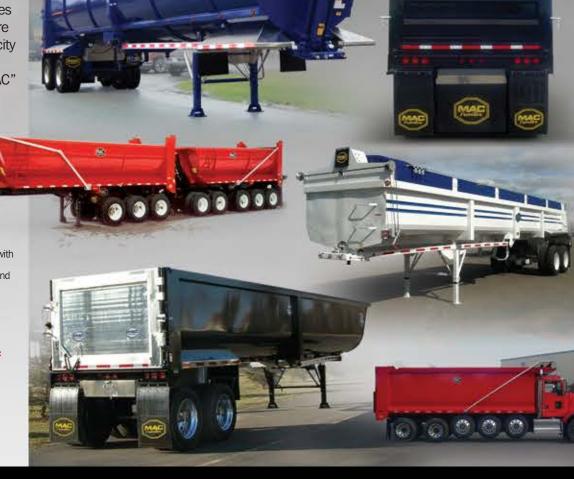

### **MAC Aluminum**

# The Dump Trailers

## Traditional Aluminum Dump Trailers

It is our guarantee that when you purchase a MAC Trailer, you are getting the finest quality built trailer in the industry. Every aspect of your MAC dump has been engineered to give you many years of maintenance free satisfaction. From the splice free wiring, to the machined bushings with threaded in zerk fittings, to the stress proof pins on all the hinge areas, you are going to experience the MAC difference!

#### **Optional Features**

- Axle configuration
- Wheel styles/tires
- Aluminum/steel chassis
- Length/height/width
- Bulkhead radius/sloped
- Gate hinge style
- Paint pinstripe color
- LED lighting
- Stainless/plastic liners
- Tarp styles
- Fabricated frame