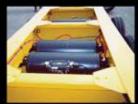

Extruded overslung tailgate block with 1144 stress proof stationary pin and threaded in grease zerk fittings

LED Lights are mounted on hollow bottom rail, allowing complete closure of the wiring harness system, safe from all elements.