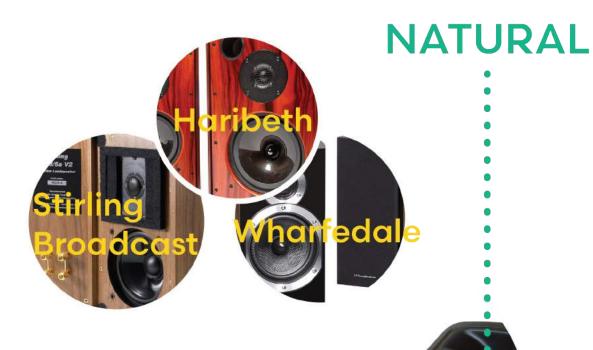

#### 2. Audiophile/Niche

Wharfedale
Joseph Audio
Goldenear
Haribeth
Sterling Broadcast

|                                      |                    | ANNUAL<br>REVENUE | COMMON<br>PRICE<br>POINT |            |
|--------------------------------------|--------------------|-------------------|--------------------------|------------|
| JBL                                  | JBL                | 17.8B             | \$350                    |            |
| harman/kardon <sup>®</sup> by HARMAN | Harmin Kardon      | 5.8B              | \$449                    |            |
| _B05E                                | Bose               | 3.4B              | \$238                    |            |
| SONOS                                | Sonos              | 535M              | \$349                    | Soutos     |
| BANG & OLUFSEN BO                    | Bang & Olufsen     | 398M              | \$999                    |            |
| <b>B&amp;W</b> Bowers & Wilkins      | Bowers and Wilkins | ?                 | \$2,599                  | <b>håd</b> |