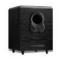

|            |
| harman/kardon <sup>®</sup> by HARMAN | Harmin Kardon      | 5.8B              | \$449                    |            |
| _B05E                                | Bose               | 3.4B              | \$238                    |            |
| SONOS                                | Sonos              | 535M              | \$349                    | Soutos     |
| BANG & OLUFSEN BO                    | Bang & Olufsen     | 398M              | \$999                    |            |
| <b>B&amp;W</b> Bowers & Wilkins      | Bowers and Wilkins | ?                 | \$2,599                  | <b>håd</b> |

#### COMPUTER SPEAKERS



#### **HOME THEATER**



### B CONSUMER AUDIO PRODUCT LINEUP





#### PORTABLE/BLUETOOTH















#### SOUNDBARS



**SUB WOOFER** 























**HEADPHONES** 































**WIRELESS HOME** 

























#### **INITIAL PRODUCT LINEUP**



#### data from STERIOPHILE.COM 2015 Recommended Loudspeakers



#### **CLASS D**

#### CLASS C

| Direct Acoustics Silent | \$898  |
|-------------------------|--------|
| Wharfedale Dia.         | \$1299 |
| ADAM Audio A3X Active   | \$658  |
| ATC SCM7 v.3            | \$1749 |
| Audience Clairaudient   | \$995  |
| Audioengine 5+          | \$399  |
| DALI Zensor 1           | \$495  |
| Emotiva Audio Pro       | \$299  |
| GoldenEar Technology    | \$799  |
| Magnepan .7             | \$1400 |
| Opera Mezza 2012        | \$1500 |
| Phase Technology PC60   | \$1400 |
| PSB Imagine Mini        | \$759  |
| Sonus Faber Venere 1.5  | \$1198 |
| Tanno