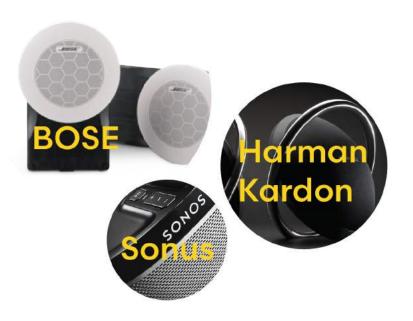

#### 1. Mainstream

Bang & Olufsen
Harman Kardon
Bose
Sonos
JBL
Bowers and Wilkins
iHome
Ultimate Ears
Braven
AIAIAI