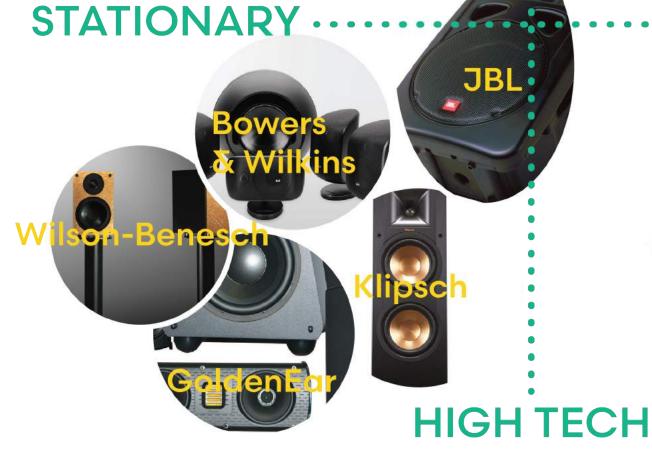

#### 2. Audiophile/Niche

Wharfedale
Joseph Audio
Goldenear
Haribeth
Sterling Broadcast

|                                      |                    | ANNUAL<br>REVENUE | COMMON<br>PRICE<br>POINT |            |
|--------------------------------------|--------------------|-------------------|--------------------------|------------|
| JBL                                  | JBL                | 17.8B             | \$350                    |            |
| harman/kardon <sup>®</sup> by HARMAN | Harmin Kardon      | 5.8B              | \$449                    |            |
| _B05E                                | Bose               | 3.4B              | \$238                    |            |
| SONOS                                | Sonos              | 535M              | \$349                    | Soutos     |
| BANG & OLUFSEN BO                    | Bang & Olufsen     | 398M              | \$999                    |            |
| <b>B&amp;W</b> Bowers & Wilkins      | Bowers and Wilkins | ?                 | \$2,599                  | <b>håd</b> |