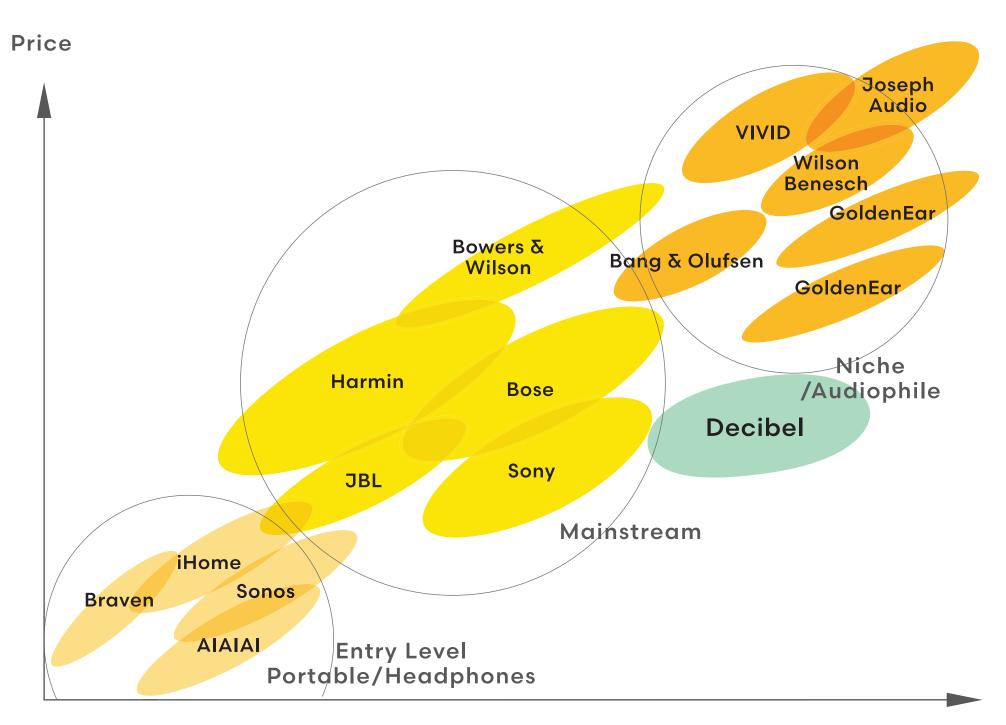

#### Two Competitor Groups

#### 1. Mainstream

Bang & Olufsen
Harman Kardon
Bose
Sonos
JBL
Bowers and Wilkins
iHome
Ultimate Ears
Braven
AIAIAI

#### 2. Audiophile/Niche

Wharfedale
Joseph Audio
Goldenear
Haribeth
Sterling Broadcast

|                                      |                    | ANNUAL<br>REVENUE | COMMON<br>PRICE<br>POINT |            |
|--------------------------------------|--------------------|-------------------|--------------------------|------------|
| JBL                                  | JBL                | 17.8B             | \$350                    |            |
| harman/kardon <sup>®</sup> by HARMAN | Harmin Kardon      | 5.8B              | \$449                    |            |
| _B05E                                | Bose               | 3.4B              | \$238                    |            |
| SONOS                                | Sonos              | 535M              | \$349                    | Soutos     |
| BANG & OLUFSEN BO                    | Bang & Olufsen     | 398M              | \$999                    |            |
| <b>B&amp;W</b> Bowers & Wilkins      | Bowers and Wilkins | ?                 | \$2,599                  | <b>håd</b> |

#### Market Opportunity

Home Market / Entertainment Systems

Age range 28+

Challenges "Top Tier" mainstream companies and "Class A/B" technology

Gain reputation as a lifestyle brand at an approachable price