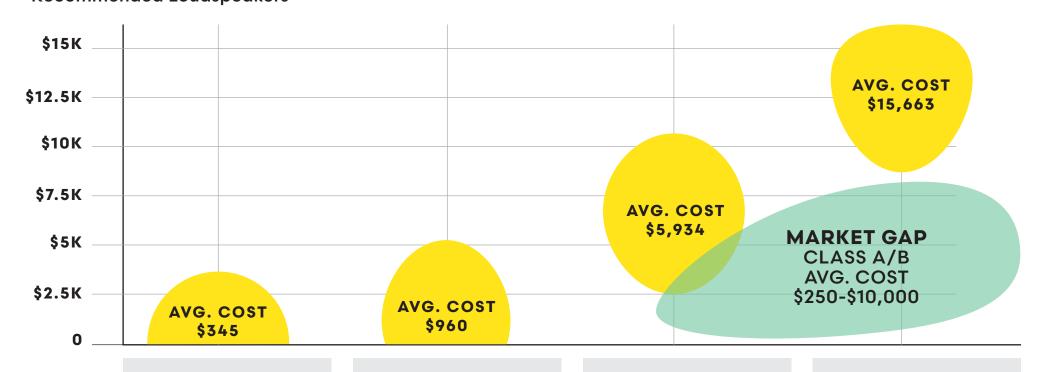

#### data from STERIOPHILE.COM 2015 Recommended Loudspeakers

#### **CLASS D**

#### CLASS C

| Direct Acoustics Silent | \$898  |
|-------------------------|--------|
| Wharfedale Dia.         | \$1299 |
| ADAM Audio A3X Active   | \$658  |
| ATC SCM7 v.3            | \$1749 |
| Audience Clairaudient   | \$995  |
| Audioengine 5+          | \$399  |
| DALI Zensor 1           | \$495  |
| Emotiva Audio Pro       | \$299  |
| GoldenEar Technology    | \$799  |
| Magnepan .7             | \$1400 |
| Opera Mezza 2012        | \$1500 |
| Phase Technology PC60   | \$1400 |
| PSB Imagine Mini        | \$759  |
| Sonus Faber Venere 1.5  | \$1198 |
| Tannoy Reveal 402       | \$560  |
|                         |        |

#### **CLASS B**

| Boston Acoustics M350 Bowers & Wilkins 683 S2 DALI Rubicon 8 Focal Aria 936 GoldenEar Triton One GoldenEar Technology Line Magnetic 755 I Monitor Audio Silver 8 Nola Metro Grand Nola Contender PSB Imagine T2 Revel Performa3 F208 Sonus Faber Venere 2.5 Spendor S3/5R2 Stirling Broadcast LS3/6 Stirling Broadcast SB-88 Wharfedale Jaade 3 | \$2498<br>\$1650<br>\$7995<br>\$3999<br>\$4999<br>\$2999<br>\$9000<br>\$3000<br>\$3800<br>\$3498<br>\$1595<br>\$4495<br>\$1495<br>\$1495 |
|-------------------------------------------------------------------------------------------------------------------------------------------------------------------------------------------------------------------------------------------------------------------------------------------------------------------------------------------------|------------------------------------------------------------------------------------------------------------------------------------------|
| Wilson Benesch Series II                                                                                                                                                                                                                                                                                                                        | \$5195                                                                                                                                   |
|                                                                                                                                                                                                                                                                                                                                                 |                                                                                                                                          |

#### **CLASS A**

| KEF Blade Two TAD Laboratories VIVID G3 Giya Aerial Model 7 ATC SCM19 v.2 DeVore Fidelity ENIGMAcoustics Fujitsu Ten Eclipse Harbeth Monitor 30.1 Joseph Audio Joseph Audio Pulsar KEF LS50 | \$ 25000<br>\$29800<br>\$39990<br>\$9995<br>\$4299<br>\$12000<br>\$3690<br>\$10600<br>\$5695<br>\$12999<br>\$7700<br>\$1499 |
|---------------------------------------------------------------------------------------------------------------------------------------------------------------------------------------------|-----------------------------------------------------------------------------------------------------------------------------|
| Harbeth Monitor 30.1                                                                                                                                                                        | \$5695                                                                                                                      |
| Joseph Audio                                                                                                                                                                                | \$12999                                                                                                                     |
| Joseph Audio Pulsar                                                                                                                                                                         | \$7700                                                                                                                      |
| KEF LS50                                                                                                                                                                                    | \$1499                                                                                                                      |
| Marten Django XL                                                                                                                                                                            | \$15000                                                                                                                     |
| MartinLogan Montis                                                                                                                                                                          | \$9995                                                                                                                      |
| Sony SS-AR2                                                                                                                                                                                 | \$20000                                                                                                                     |
| Spendor D7                                                                                                                                                                                  | \$5995                                                                                                                      |
| Triangle Signature                                                                                                                                                                          | \$8000                                                                                                                      |
| Vivid Oval K1                                                                                                                                                                               | \$25990                                                                                                                     |
|                                                                                                                                                                                             |                                                                                                                             |