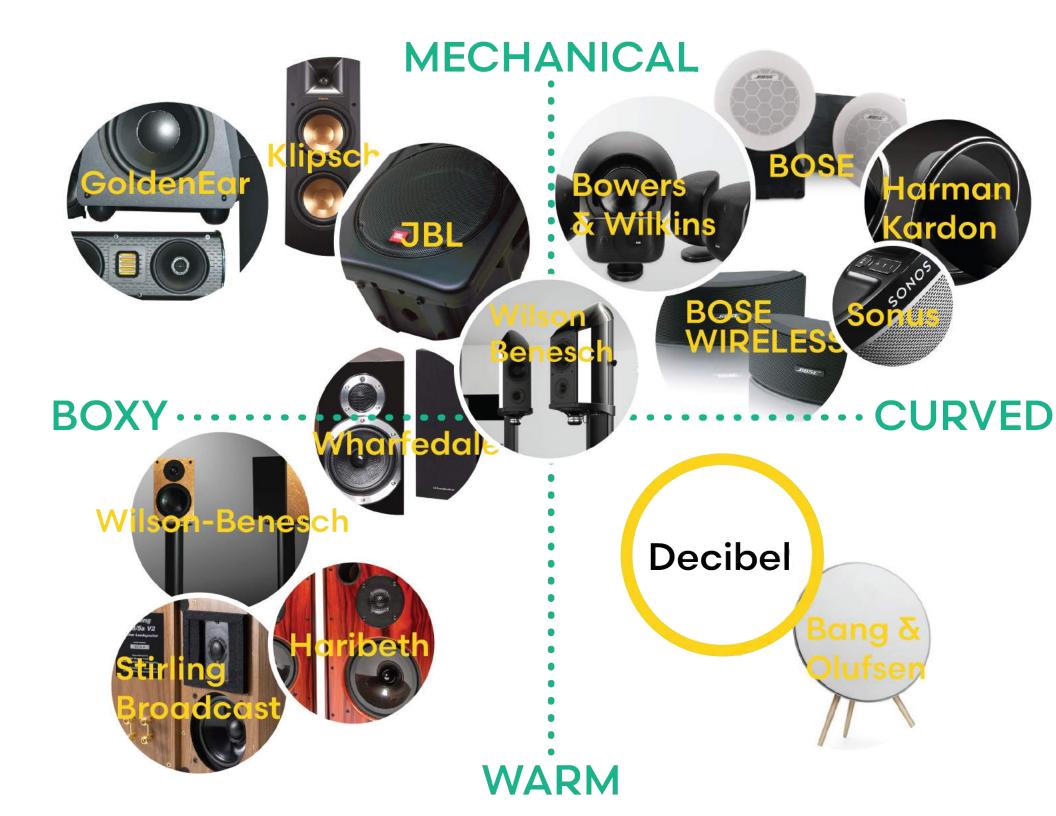

#### Two Competitor Groups

#### 1. Mainstream

Bang & Olufsen
Harman Kardon
Bose
Sonos
JBL
Bowers and Wilkins
iHome
Ultimate Ears
Braven
AIAIAI

#### 2. Audiophile/Niche

Wharfedale
Joseph Audio
Goldenear
Haribeth
Sterling Broadcast

|                                      |                    | ANNUAL<br>REVENUE | COMMON<br>PRICE<br>POINT |            |
|--------------------------------------|--------------------|-------------------|--------------------------|------------|
| JBL                                  | JBL                | 17.8B             | \$350                    |            |
| harman/kardon <sup>®</sup> by HARMAN | Harmin Kardon      | 5.8B              | \$449                    |            |
| _B05E                                | Bose               | 3.4B              | \$238                    |            |
| SONOS                                | Sonos              | 535M              | \$349                    | Soutos     |
| BANG & OLUFSEN BO                    | Bang & Olufsen     | 398M              | \$999                    |            |
| <b>B&amp;W</b> Bowers & Wilkins      | Bowers and Wilkins | ?                 | \$2,599                  | <b>håd</b> |