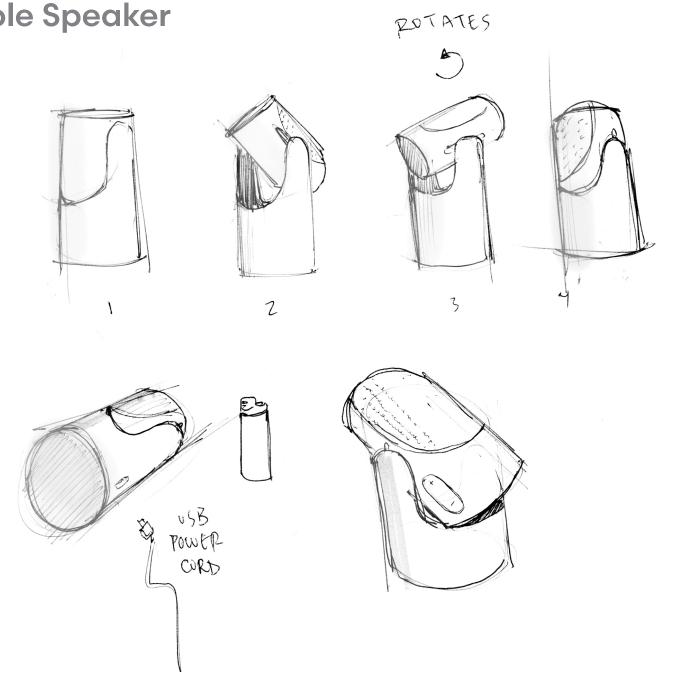

|                                                                                                                             |







**Decibel** 

### ....DYNAMIC







#### Market Opportunity

Home Market / Entertainment Systems

Age range 28+

Challenges "Top Tier" mainstream companies and "Class A/B" technology

Gain reputation as a lifestyle brand at an approachable price

Sophisticated materials and form experimentation



#### Name Development

# Static Tempo Big Electric Altone Decibel

#### dec•i•bel

a unit used to measure the intensity of a sound or the power level of an electrical signal...



## decibel

decibel DECIBEL







Logo Design

## decibel







#### Portable Speaker



#### Soundbar Speaker