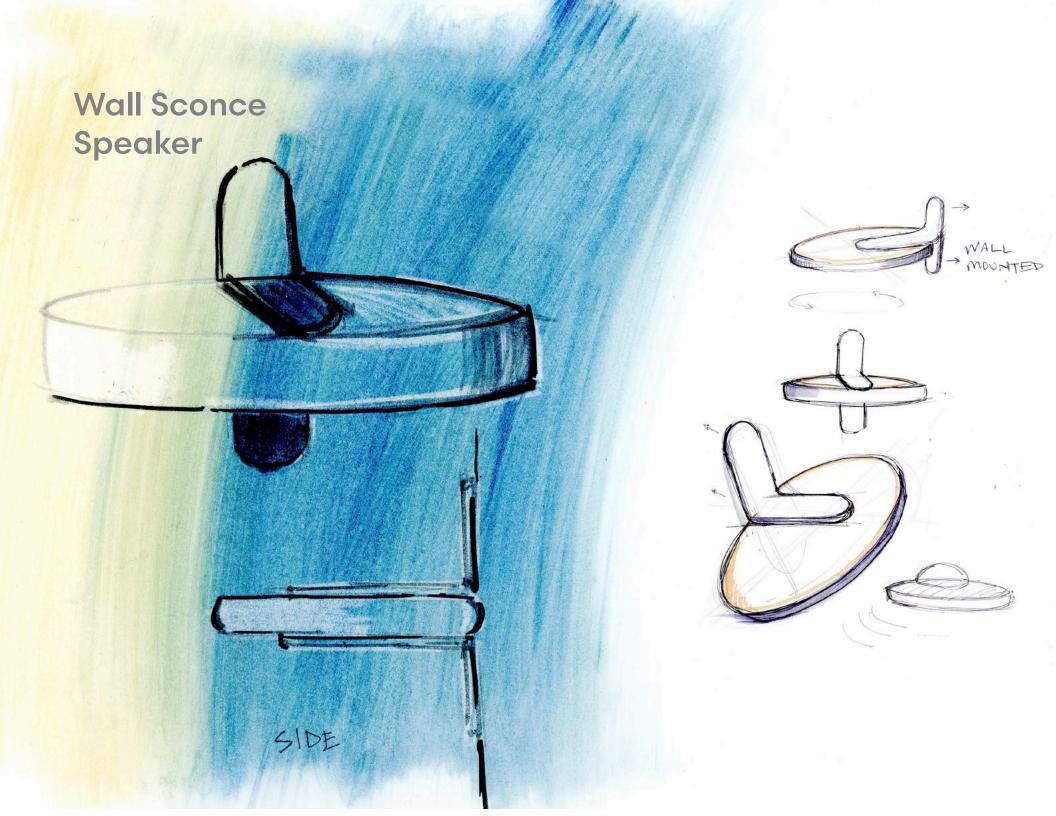

|                                                                                                                             |







**Decibel** 

### ....DYNAMIC







#### Market Opportunity

Home Market / Entertainment Systems

Age range 28+

Challenges "Top Tier" mainstream companies and "Class A/B" technology

Gain reputation as a lifestyle brand at an approachable price

Sophisticated materials and form experimentation



#### Name Development

# Static Tempo Big Electric Altone Decibel

#### dec•i•bel

a unit used to measure the intensity of a sound or the power level of an electrical signal...



## decibel

decibel DECIBEL







Logo Design

## decibel







#### Portable Speaker



#### Soundbar Speaker