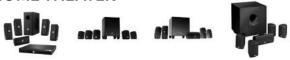

---|------------|
| JBL                                  | JBL                | 17.8B             | \$350                    |            |
| harman/kardon <sup>®</sup> by HARMAN | Harmin Kardon      | 5.8B              | \$449                    |            |
| _B05E                                | Bose               | 3.4B              | \$238                    |            |
| SONOS                                | Sonos              | 535M              | \$349                    | Soutos     |
| BANG & OLUFSEN BO                    | Bang & Olufsen     | 398M              | \$999                    |            |
| <b>B&amp;W</b> Bowers & Wilkins      | Bowers and Wilkins | ?                 | \$2,599                  | <b>håd</b> |

#### COMPUTER SPEAKERS



#### **HOME THEATER**



### B CONSUMER AUDIO PRODUCT LINEUP





#### PORTABLE/BLUETOOTH















#### SOUNDBARS



**SUB WOOFER** 























**HEADPHONES** 































**WIRELESS HOME** 

























#### **INITIAL PRODUCT LINEUP**



#### data from STERIOPHILE.COM 2015 Recommended Loudspeakers



#### **CLASS D**

#### CLASS C

| Direct Acoustics Silent | \$898  |
|-------------------------|--------|
| Wharfedale Dia.         | \$1299 |
| ADAM Audio A3X Active   | \$658  |
| ATC SCM7 v.3            | \$1749 |
| Audience Clairaudient   | \$995  |
| Audioengine 5+          | \$399  |
| DALI Zensor 1           | \$495  |
| Emotiva Audio Pro       | \$299  |
| GoldenEar Technology    | \$799  |
| Magnepan .7             | \$1400 |
| Opera Mezza 2012        | \$15