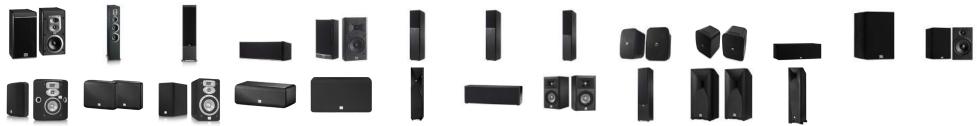

| JBL                | 17.8B             | \$350                    |            |
| harman/kardon <sup>®</sup> by HARMAN | Harmin Kardon      | 5.8B              | \$449                    |            |
| _B05E                                | Bose               | 3.4B              | \$238                    |            |
| SONOS                                | Sonos              | 535M              | \$349                    | Soutos     |
| BANG & OLUFSEN BO                    | Bang & Olufsen     | 398M              | \$999                    |            |
| <b>B&amp;W</b> Bowers & Wilkins      | Bowers and Wilkins | ?                 | \$2,599                  | <b>håd</b> |

#### COMPUTER SPEAKERS



#### **HOME THEATER**



### B CONSUMER AUDIO PRODUCT LINEUP





#### PORTABLE/BLUETOOTH















#### SOUNDBARS



**SUB WOOFER** 























**HEADPHONES** 































**WIRELESS HOME** 

























#### **INITIAL PRODUCT LINEUP**



#### data from STERIOPHILE.COM 2015 Recommended Loudspeakers



#### **CLASS D**

#### CLASS C

| Direct Acoustics Silent | \$898  |
|-------------------------|--------|
| Wharfedale Dia.         | \$1299 |
| ADAM Audio A3X Active   | \$658  |
| ATC SCM7 v.3            | \$1749 |
| Audience Clairaudient   | \$995  |
| Audioengine 5+          | \$399  |
| DALI Zensor 1           | \$495  |
| Emotiva Audio Pro       | \$299  |
| GoldenEar Technology    | \$799  |
| Magnepan .7             | \$1400 |
| Opera Mezza 2012        | \$1500 |
| Phase Technology PC60   | \$1400 |