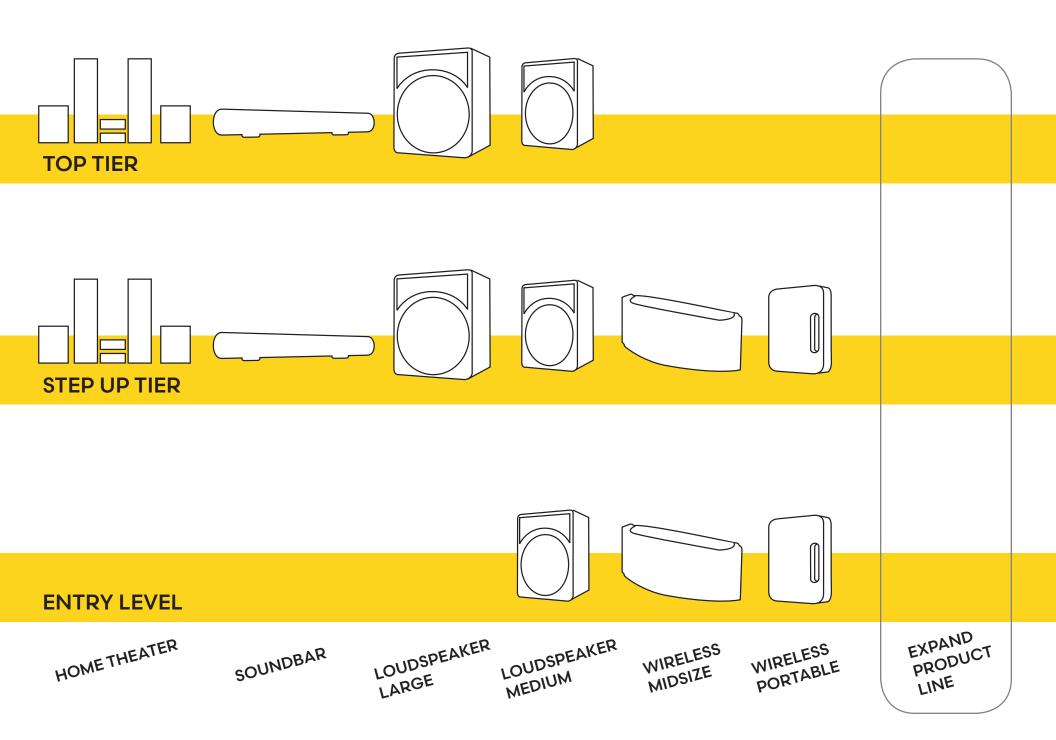

_B05E                                | Bose               | 3.4B              | \$238                    |            |
| SONOS                                | Sonos              | 535M              | \$349                    | Soutos     |
| BANG & OLUFSEN BO                    | Bang & Olufsen     | 398M              | \$999                    |            |
| <b>B&amp;W</b> Bowers & Wilkins      | Bowers and Wilkins | ?                 | \$2,599                  | <b>håd</b> |

#### COMPUTER SPEAKERS



#### **HOME THEATER**



### B CONSUMER AUDIO PRODUCT LINEUP





#### PORTABLE/BLUETOOTH















#### SOUNDBARS



**SUB WOOFER** 























**HEADPHONES** 































**WIRELESS HOME** 

























#### **INITIAL PRODUCT LINEUP**



#### data from STERIOPHILE.COM 2015 Recommended Loudspeakers



#### **CLASS D**

#### CLASS C

| Direct Acoustics Silent | \$898  |
|-------------------------|--------|
| Wharfedale Dia.         | \$1299 |
| ADAM Audio A3X Active   | \$658  |
| ATC SCM7 v.3            | \$1749 |
| Audience Clairaudient   | \$995  |
| Audioengine 5+          | \$399  |
| DALI Zensor 1           | \$495  |
| Emotiva Audio Pro       | \$299  |
| GoldenEar Technology    | \$799  |
| Magnepan .7             | \$1400 |
| Opera Mezza 2012        | \$1500 |
| Phase Technology PC60   | \$1400 |
| PSB Imagine Mini        | \$759  |
| Sonus Faber Venere 1.5  | \$1198 |
| Tannoy Reveal 402       | \$560  |
|                         |        |

#### **CLASS B**

| Boston Acoustics M350 Bowers & Wilkins 683 S2 DALI R