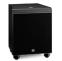

|            |
| harman/kardon <sup>®</sup> by HARMAN | Harmin Kardon      | 5.8B              | \$449                    |            |
| _B05E                                | Bose               | 3.4B              | \$238                    |            |
| SONOS                                | Sonos              | 535M              | \$349                    | Soutos     |
| BANG & OLUFSEN BO                    | Bang & Olufsen     | 398M              | \$999                    |            |
| <b>B&amp;W</b> Bowers & Wilkins      | Bowers and Wilkins | ?                 | \$2,599                  | <b>håd</b> |

#### COMPUTER SPEAKERS



#### **HOME THEATER**



### B CONSUMER AUDIO PRODUCT LINEUP





#### PORTABLE/BLUETOOTH















#### SOUNDBARS



**SUB WOOFER** 























**HEADPHONES** 































**WIRELESS HOME** 

























#### **INITIAL PRODUCT LINEUP**



#### data from STERIOPHILE.COM 2015 Recommended Loudspeakers



#### **CLASS D**

#### CLASS C

| Direct Acoustics Silent | \$898  |
|-------------------------|--------|
| Wharfedale Dia.         | \$1299 |
| ADAM Audio A3X Active   | \$658  |
| ATC SCM7 v.3            | \$1749 |
| Audience Clairaudient   | \$995  |
| Audioengine 5+          | \$399  |
| DALI Zensor 1           | \$495  |
| Emotiva Audio Pro       | \$299  |
| GoldenEar Technology    | \$799  |
| Magnepan .7             | \$1400 |
| Opera Mezza 2012        | \$1500 |
| Phase Technology PC60   | \$1400 |
| PSB Imagine Mini        | \$759  |
| Sonus Faber Venere 1.5  | \$1198 |
| T