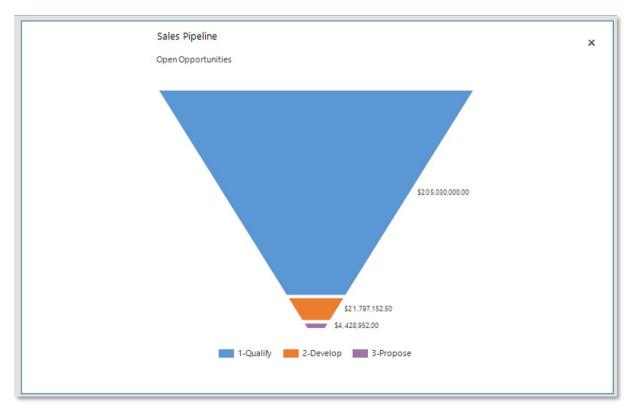

#### **Review and Take Action on Sales Pipeline**

A key metric that Sales Managers routinely focus on is sales pipeline. Dynamics 365 provides managers with a complete view of forecasted sales, with the ability to segment the pipeline by product, by territory, by salesperson, or by sales stage. In this example the sales pipeline is displayed as a sales funnel segmented by sales stage. Potential sales in the blue portion of the funnel are in the Lead or Qualifying stage. The brown section represents Opportunities in the Develop stage and the purple part represents opportunities in the Propose stage.

Click on the funnel to uncover the underlying data and to view the individual deals that comprise the full pipeline. In this View the pipeline is displayed in a manner that is similar to an Excel spreadsheet. Resort or filter columns to narrow down the pipeline view. For instance you may only want to look at deals with a probability of 50% or higher, or deals closing in the current month.

Click on any single line item to drill down to an individual sales opportunity. Check on the most 4 recent phone calls or appointments. Use this information to take action. Follow up with the sales rep that owns the opportunity, or reach out directly to the customer. As Sales Manager, you have the permissions to change values in the record such as estimated close date or estimated revenue. Any changes you make will roll up to the pipeline forecast in real time and be reflected in any view, dashboard, or report.