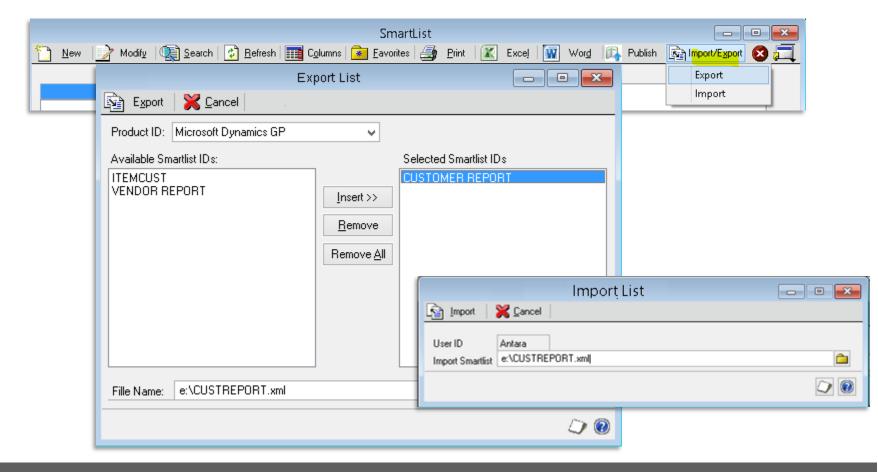

### **SmartLists from Designer**

User will be able to export and import SmartList definitions created with SmartList Designer from one install to another.