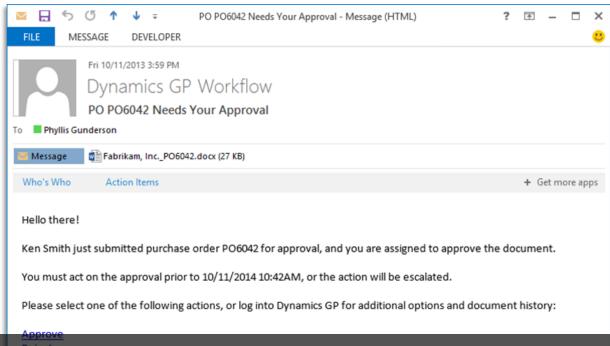

## Workflow Reassignment Notification

#### Email notifications can be sent to the new approver for:

- Delegation and have a great day
- Dynamics GP Workflow
- Escalation
- Alternate Approval