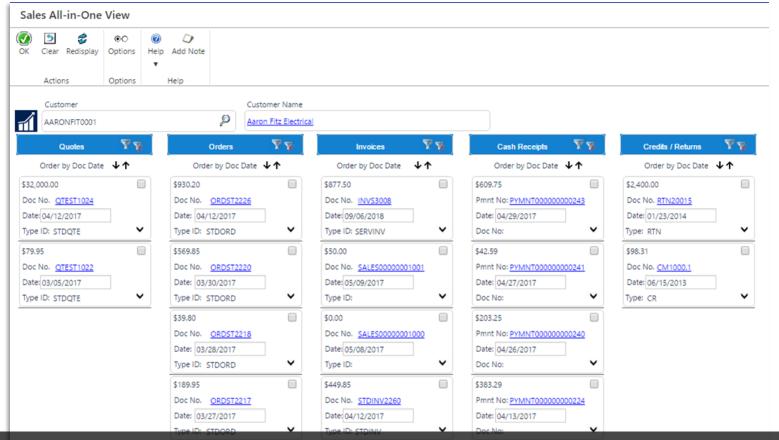

#### Sales All-in-One View

View all related sales documents for a single transaction in one window. Accessible from Customer Maintenance, many sales inquiry windows, navigation lists and the homepage.