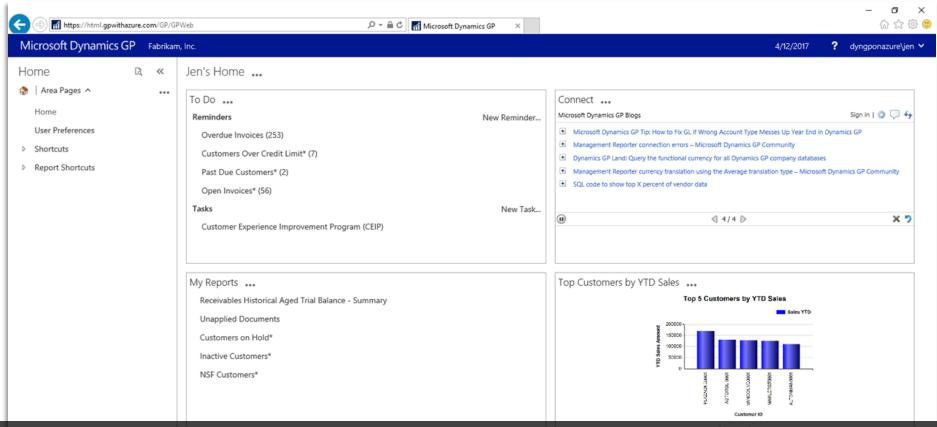

#### What's new in GP 2016?

As Microsoft moves it's brand toward the cloud Dynamics GP is set to become a fullyenabled cloud app. The HTML5 Web Client is changing the game for mobile and cloud users, delivering improved cloud access across devices, operating systems and web browsers.

Let's look closely at some Microsoft Dynamics GP 2016 new features and functionality...

#### **HTML5 Web Client**

- Support for Multi-browser (IE, Chrome, Safari, Edge)
- Support for Multi-device (Windows, iPad, Android)
- New controls created for HTML client
- UI changes
- Window Search