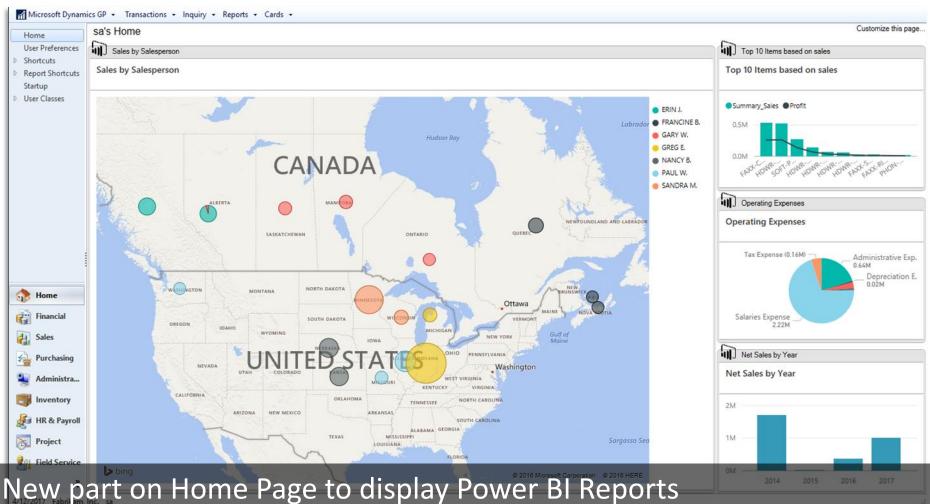

## Power BI Reports-Home Page

New part on Home Page to display Power BI Reports

Click on the report to take you out to your Power BI site