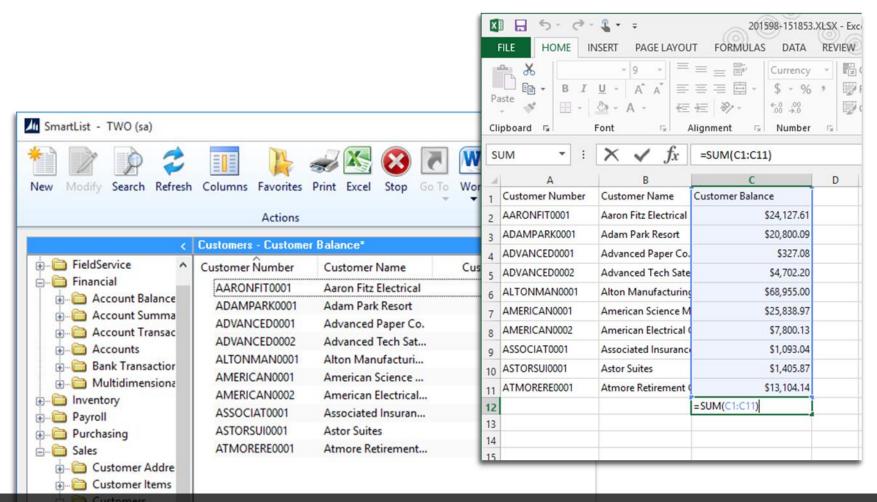

## **Excel Numbers Exported as Numbers**

Numbers exported from Excel will be formatted as a number, not text

**goERPcloud** is the first on-demand Microsoft Dynamics Cloud Marketplace that allows you to test drive different flavors of Microsoft Dynamics AX, GP, NAV and CRM with preconfigured 3rd party ISV applications. goERPcloud boasts a robust ecosystem of Microsoft Dynamics Partners, helping businesses find the cloud-based software solutions that best fit their current and future business needs. Since 2000 RoseASP.com, the power behind goERPcloud, has provided hosted Microsoft Dynamics ERP and CRM applications to businesses around the world.