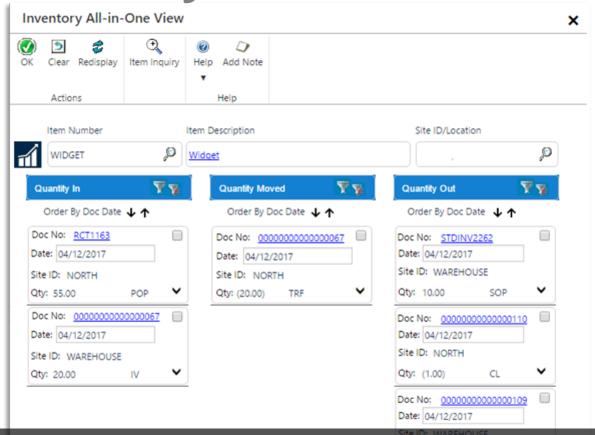

### **Inventory All-in-One View**

View quantity-in and quantity-out transactions for one item, in one window. Access many item inquiry windows, navigation lists and the homepage from Item Maintenance Window.