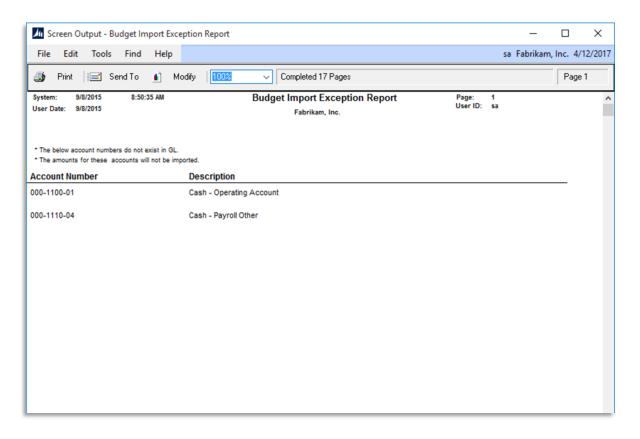

## **Budget Exception Report**

When importing a budget from Excel, an exception report will print displaying accounts that aren't setup in Dynamics GP