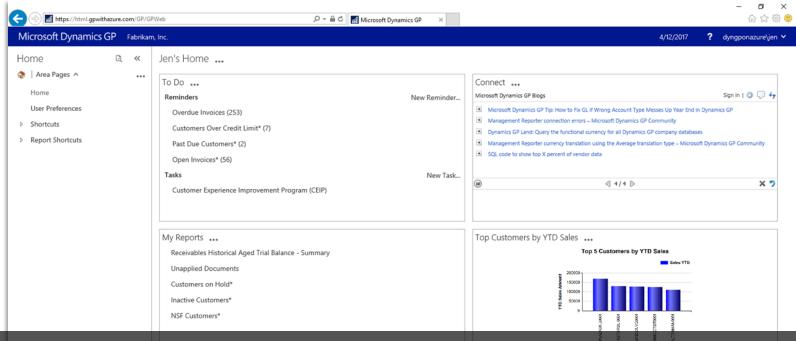

## Have your tried a Microsoft Dynamics GP 2016 Demo with the HTML5 Web Client?

Click for Trial