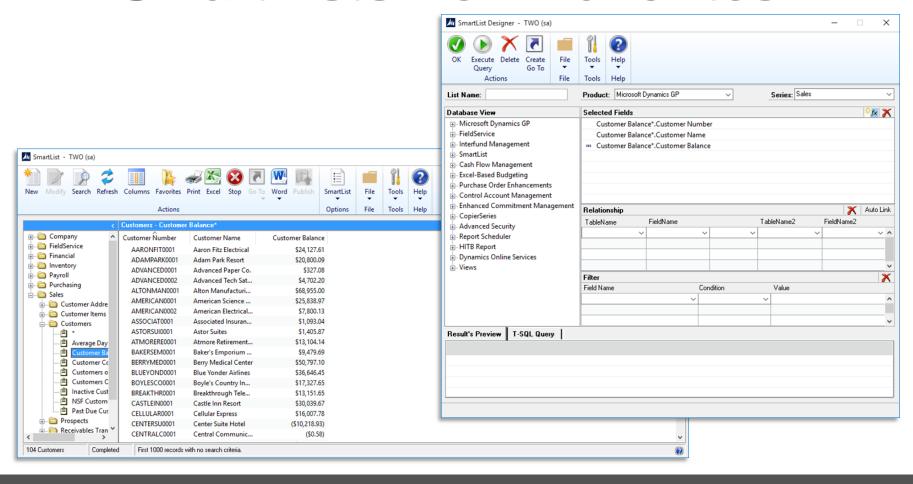

#### **SmartLists from Favorites**

You can create a new SmartList from a favorite using Designer. User doesn't have to remove all extra columns from the default SmartList

### **SmartLists from Designer**

User will be able to export and import SmartList definitions created with SmartList Designer from one install to another.