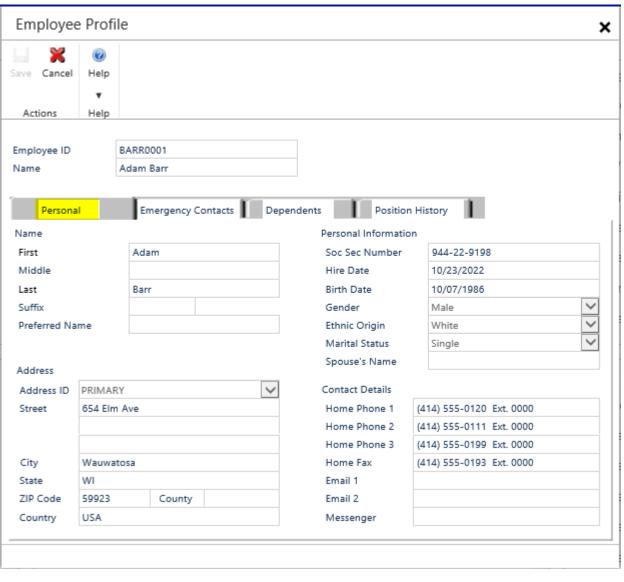

| 0                      | 0        | 0.00                | 0.00                  |  |
|---------------|--------------|------------------------|----------|---------------------|-----------------------|--|
| Saved         | Rejected     | Pending User<br>Action | Approved | Vacation<br>Balance | Sick Leave<br>Balance |  |
| EED TO        |              |                        |          |                     |                       |  |
| iter Time for | a Pay Period | View my Benefits       |          | View/Print my       | W2                    |  |
|               |              |                        |          |                     |                       |  |





## Microsoft Dynamics GP Web Client Employee Self Services











### Employee Profile – Personal information







### Employee Profile – Emergency Contacts



| Employee            | e Prof  | ile               |              |                |                |     |   | ×       |
|---------------------|---------|-------------------|--------------|----------------|----------------|-----|---|---------|
| -  <b>         </b> | 0       |                   |              |                |                |     |   |         |
| Save Cancel         | Help    |                   |              |                |                |     |   |         |
| A -4*               | *       |                   |              |                |                |     |   |         |
| Actions             | Help    |                   |              |                |                |     |   |         |
| Employee