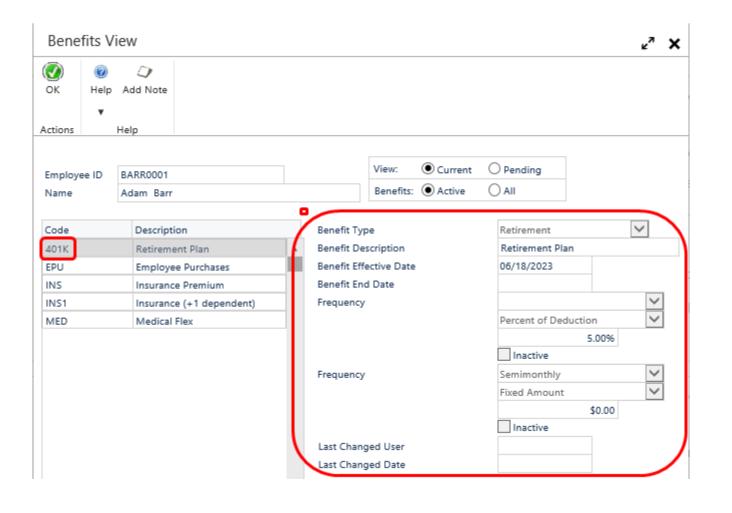

### **Benefits View**

|                     | s View                    |                  |                       |                               | r,             |
|---------------------|---------------------------|------------------|-----------------------|-------------------------------|----------------|
| <b>(</b> )          | 0                         |                  |                       |                               |                |
| OK He               | elp                       |                  |                       |                               |                |
| ١,                  | •                         |                  |                       |                               |                |
| ctions He           | elp                       |                  |                       |                               |                |
|                     |                           |                  |                       |                               |                |
| Employee ID         | BARR0001                  | Adam Barr        |                       |                               |                |
| mployer Co          | ontributions              |                  |                       | O All B                       | enefits Active |
| Code                | Description               | Status           | Frequency             | Method                        | Amount or %    |
| 401K                | Retirement Plan           | Active           | Semimonthly           | Percent of Deduction          | 5.00%          |
| NS                  | Insurance Premium         | Active           | Semimonthly           | Fixed Amount                  | \$49.36        |
|                     | '                         | '                | ,                     | '                             | 7.2.2          |
| Employee Co         | ontributions              |                  |                       |                               | , , , ,        |
| Employee Co<br>Code | ontributions  Description | Status           | Frequency             | Method                        | Amount or %    |
|                     |                           | Status<br>Active | Frequency Semimonthly | Method Percent of Gross Wages |                |
| Code                | Description               |                  |                       |                               | Amount or %    |

### Benefits View (enhanced)