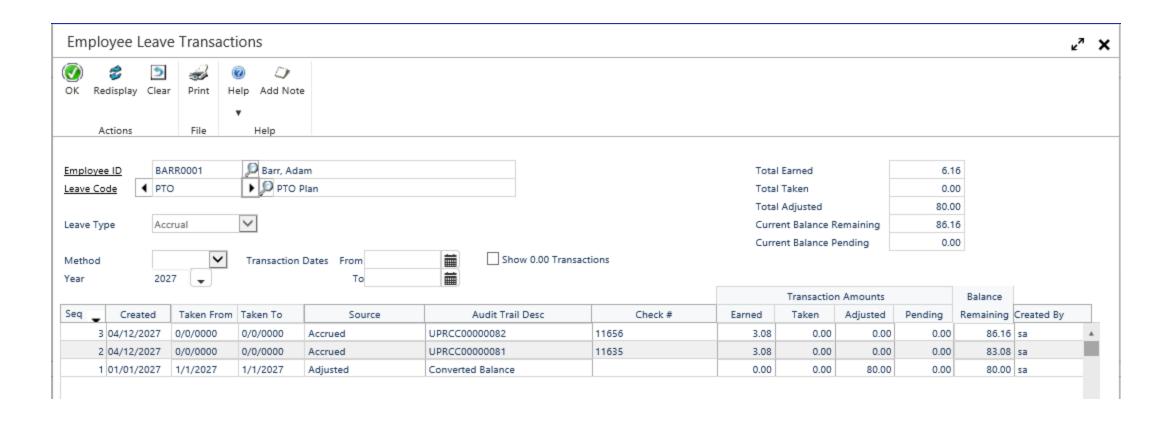

oss Wages |                |
| Code                | Description               |                  |                       |                               | Amount or %    |





### Benefits View (enhanced)









### Employee Skills, Training, Licenses and Certification



Employee Skills, Training, Licenses & Certifications ∠<sup>7</sup> X Save Cancel Help Actions Help Employee ID BARR0001 Name Adam Barr Tests Skills Training History Education Certifications Licenses License Type Issued By Agency Issued By State Original Issue Date Date Renewed User-Defined 4 Expiration Date Status User-Defined 1 User-Defined 2 User-Defined 3





### Integrity Data Comprehensive Leave Manager Employee Leave Summary









### Integrity Data Comprehensive Leave Manager Employee Leave Transactions









# Integrity Data Paycheck "What If" Calculator









## My Team (Managers)



|               | yee Profile<br>and Training | Summary          | 5                 |                |         |                      |
|---------------|-----------------------------|------------------|-------------------|----------------|---------|----------------------|
| Emp           | ployee                      | Leave            |                   |                |         |                      |
| <b>Т</b> Му Т | Feam (read or               | nly) ▼           |                   |                |         |                      |
|               | Group 🛦 E                   | mployee ID 🔺     | Last Name         | First Name     | Level 🛦 | Supervisor           |
|               |