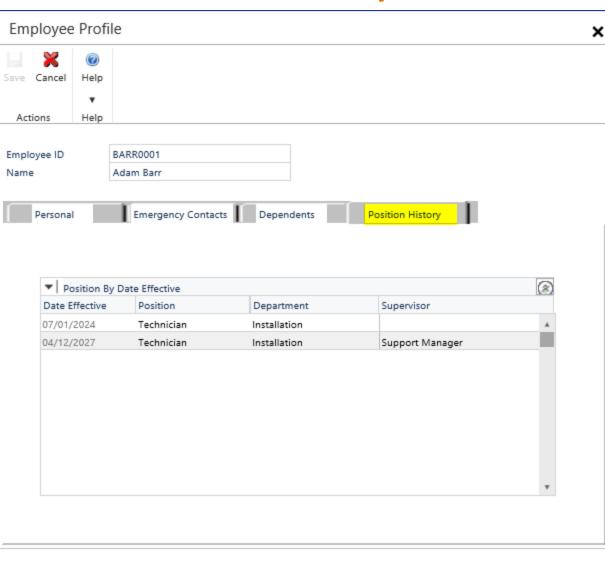

|              |                |                |     |   |         |
|                     |         |                   |              |                |                |     |   |         |
|                     |         |                   |              |                |                |     |   | $\perp$ |
|                     |         |                   |              |                |                |     |   |         |





## Employee Profile – Dependents



Your people. Our priority.\*

**Employee Profile** × Save Cancel Actions Help BARR0001 Employee ID Name Adam Barr Position History Emergency Contacts Dependents Personal ▼ Names by Date of Birth Relationship First Middle Last Date of Birth ∨ Adam Barr 10/07/1986





### Employee Profile – Position History







## W4 – Employee's Withholding Certificate



| W4 -             | Employ                                               | yee's W        | ithhold      | ing Ce      | rtifica   | ite                                   |                                           |                                                                                                                            |            | ĸ.                    | " ×  |
|------------------|------------------------------------------------------|----------------|--------------|-------------|-----------|---------------------------------------|-------------------------------------------|----------------------------------------------------------------------------------------------------------------------------|------------|------