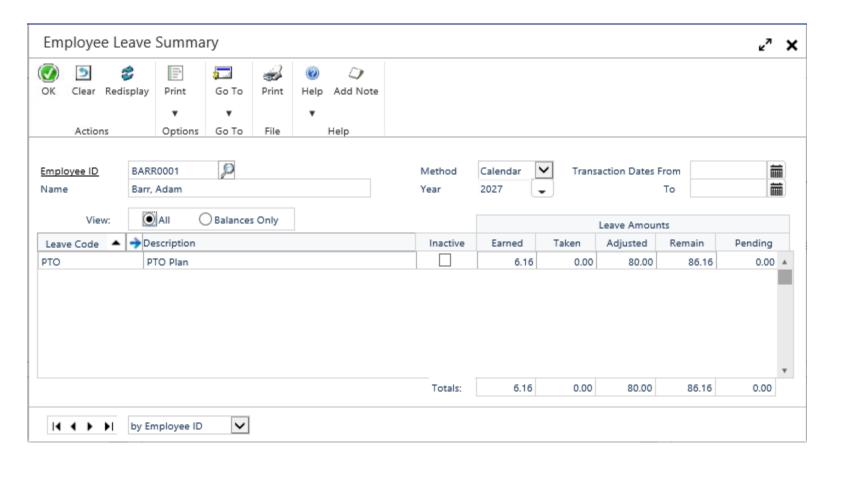

| Status<br>Active | Frequency Semimonthly | Method Percent of Gross Wages |                |
| Code                | Description               |                  |                       |                               | Amount or %    |





### Benefits View (enhanced)









### Employee Skills, Training, Licenses and Certification



Employee Skills, Training, Licenses & Certifications ∠<sup>7</sup> X Save Cancel Help Actions Help Employee ID BARR0001 Name Adam Barr Tests Skills Training History Education Certifications Licenses License Type Issued By Agency Issued By State Original Issue Date Date Renewed User-Defined 4 Expiration Date Status User-Defined 1 User-Defined 2 User-Defined 3





### Integrity Data Comprehensive Leave Manager Employee Leave Summary









### Integrity Data Comprehensive Leave Manager Employee Leave Transactions









# Integrity Data Paycheck "What If" Calculator









## My Team (Managers)



|               | yee Profile<br>and Training | Summary          | 5                 |                |         |                      |
|---------------|-----------------------------|------------------|-------------------|----------------|---------|----------------------|
| Emp           | ployee                      | Leave            |                   |                |         |                      |
| <b>Т</b> Му Т | Feam (read or               | nly) ▼           |                   |                |         |                      |
|               | Group 🛦 E                   | mployee ID 🔺     | Last Name