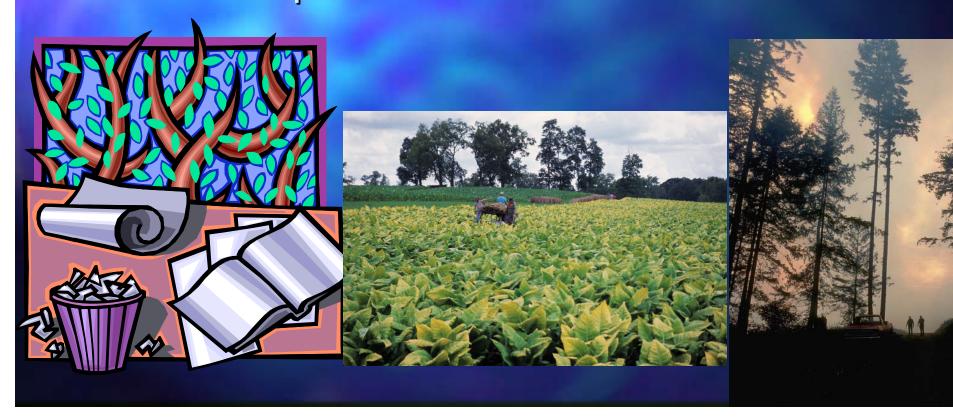

### Tobacco Hurts Our World

There is a direct correlation between tobacco production and deforestation.

### Tobacco Hurts Our World

Tobacco causes pollution.