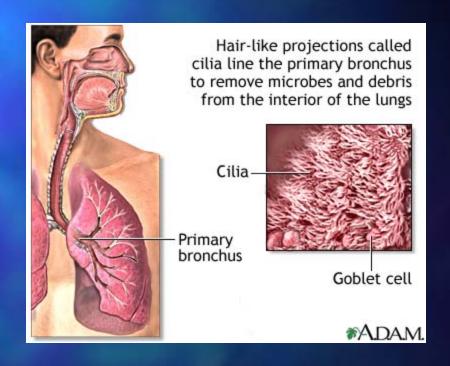

## HEALTH PROBLEMS: IN LUNGS

- Tar affects the lungs by damaging cilia
- Cilia tiny hairs which help keep lungs clean
- When cilia is damaged, mucus, dust particles and bacteria cannot be cleansed from lungs
- Smoker's cough result of damaged cilia