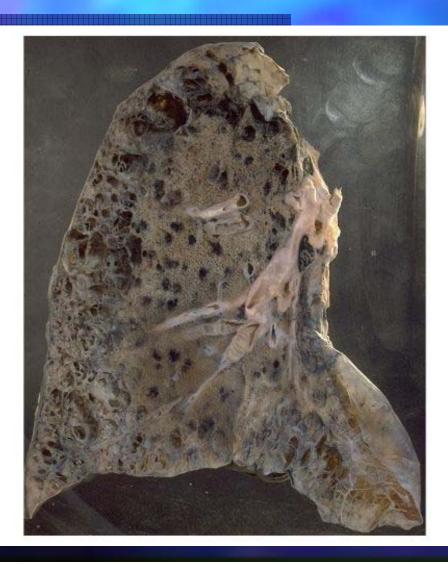

## HEALTH PROBLEMS: EIMPHYSEMA

- Smoking affects the alveoli
- Alveoli tiny sacs in which air exchange takes place
- Alveoli are typically flexible
- Emphysema occurs when alveoli are damaged - no longer flexible - sometimes burst