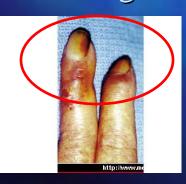

## SOCIAL CONSEQUENCES Smokers Cough

Smokers

Yellow Teeth

Kent III taste. Experience it!

Offensive Odor on Clothes, Hair, Skin

Yellow Fingers

Fast-Aging Skin

Gives off Secondhand Smoke that is a Danger to Others