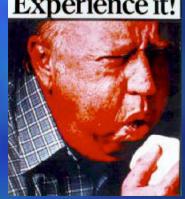

## SOCIAL CONSEQUENCES Smokers Cough

Smokers

Yellow Teeth

Kent III taste. Experience it!

Offensive Odor on Clothes, Hair, Skin

Yellow Fingers

Fast-Aging Skin

Gives off Secondhand Smoke that is a Danger to Others