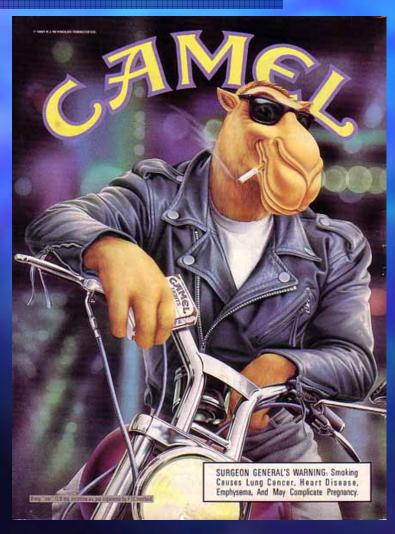

## Have Tobacco Companies Ever Targeted Children?

## Come to lboro untry. Mariborn Red or Laughern 100's you get a let to like. Woming: The Surgeon Cameral Has Denomined. That Cigarette Smiking is Dangerous to Yout Health.

## Do Tobacco Companies Still Target Children?