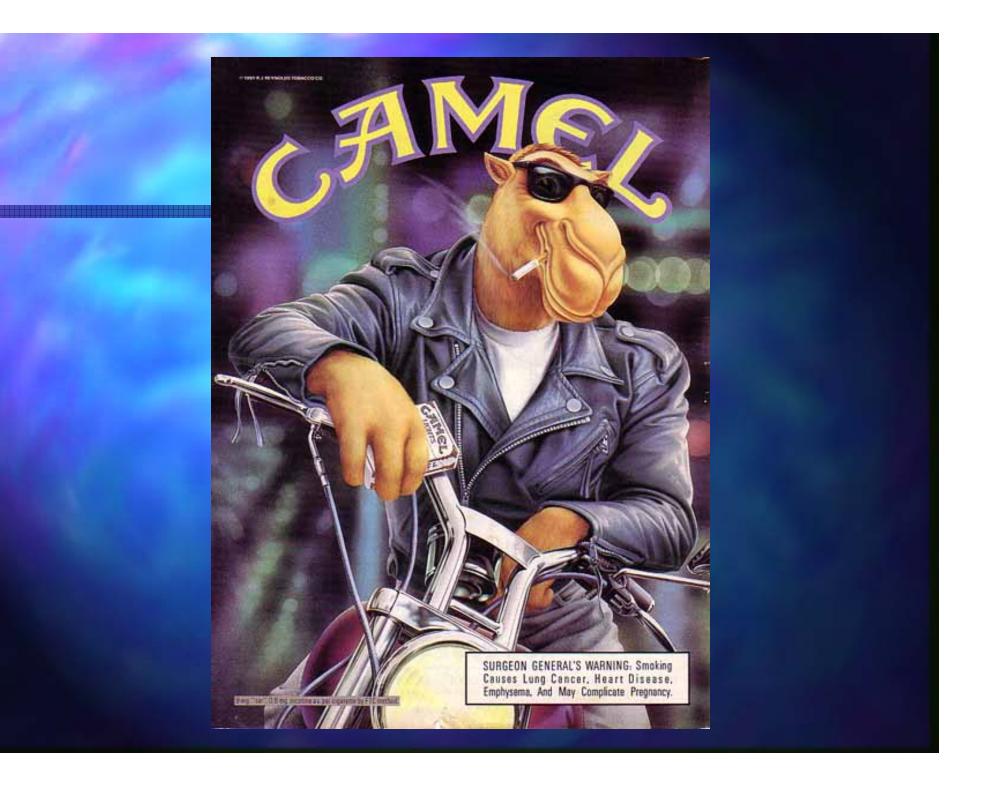

- Lowest: \$3.43 (Missouri)
  - Highest: \$6.46 (Maine)
- One pack of cigarettes per day = \$30.24 per week
- Cost per year at one pack a day = almost \$1600
- Smokers pay more for life & health insurance
- Lose resale value on homes and cars
- Can even be fired or not hired for being a smoker

## NICOTINE IS AS ADDICTIVE AS HEROIN AND COCAINE

Nicotine enters blood in less than 7 seconds & creates a "buzz"



Tolerance to nicotine develops over time - need MORE CIGARETTES



Have another cigarette



Brain gets used to and dependent on nicotine

Quit Smoking – Wait it out, dependence on nicotine decreases



When nicotine levels drop, symptoms occur such as restlessness, anxiety, cravings, crabbiness, anger



# Tobacco Advertising

## Have Tobacco Companies Ever Targeted Children?







## Come to lboro untry. Mariborn Red or Laughern 100's you get a let to like. Woming: The Surgeon Cameral Has Denomined. That Cigarette Smiking is Dangerous to Yout Health.

### Tobacco Master Settlement

- \$246 billion paid to 46 states over 25 years beginning in 1999
- Ban on use of cartoons
- Ban on use of tobacco-related gear
- Ban on sponsoring of events designed for youth (concerts, sports games, etc.)
- Tobacco companies required to create anti-smoking commercials

## Do Tobacco Companies Still Target Children?

















### **How Can I Reduce My Cancer Risk?**



Bryan Lee Curtis, then 33, holds son Bryan Jr., 2, in this March 29 photo. Curtis would die about two months later.

## Don't Smoke He wanted you to know



On the day of Bryan's death from Lung Cancer, June 3, w