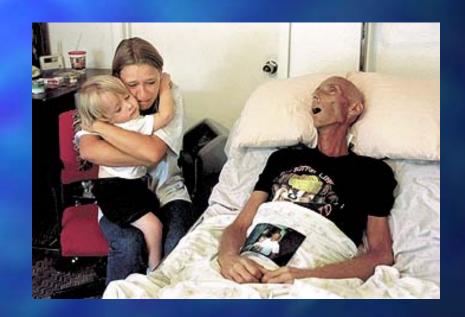

## Don't Smoke He wanted you to know

On the day of Bryan's death from Lung Cancer, June 3, wife Bobbie and son Bryan keep a bedside vigil. The recent photo of father and son is on the bed.