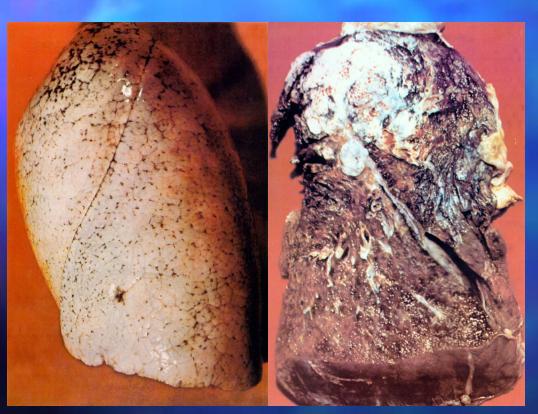

### HEALTH PROBLEMS: LUNG CANCER

- 1 out of 3 smokers will die from smoking
- 4000 chemicals in tobacco smoke
  - At least 60 of them are known to cause cancer

## HEALTH PROBLEMS: IN LUNGS

- Tar affects the lungs by damaging cilia
- Cilia tiny hairs which help keep lungs clean
- When cilia is damaged, mucus, dust particles and bacteria cannot be cleansed from lungs
- Smoker's cough result of damaged cilia

## HEALTH PROBLEMS: EIMPHYSEMA

- Smoking affects the alveoli
- Alveoli tiny sacs in which air exchange takes place
- Alveoli are typically flexible
- Emphysema occurs when alveoli are damaged - no longer flexible - sometimes burst