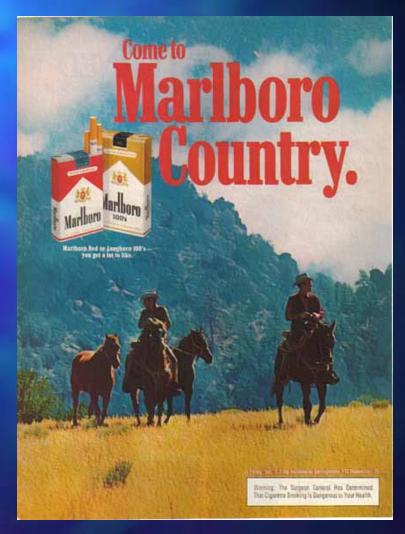

## Come to lboro untry. Mariborn Red or Laughern 100's you get a let to like. Woming: The Surgeon Cameral Has Denomined. That Cigarette Smiking is Dangerous to Yout Health.