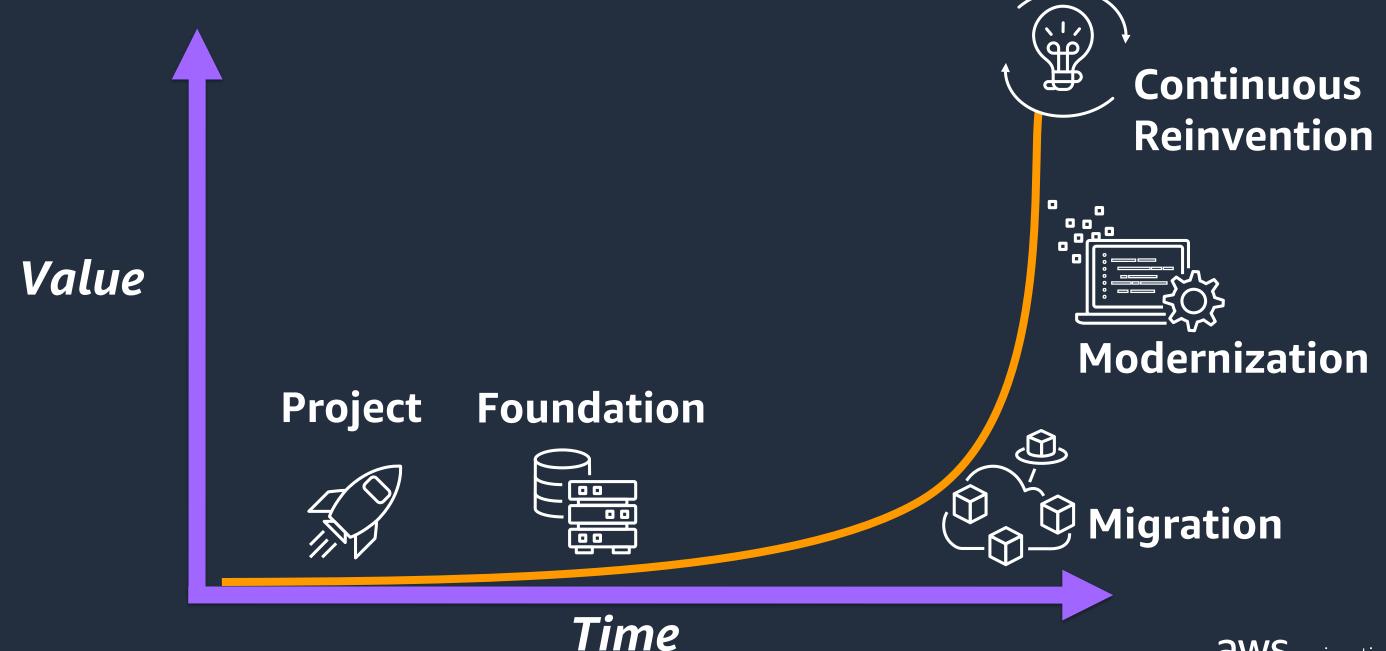

### The AWS Migration Methodology

### The Migration Methodology

aws.amazon.com/cloud-migration

1 Assess

2 Mobilize

Migrate & Modernize