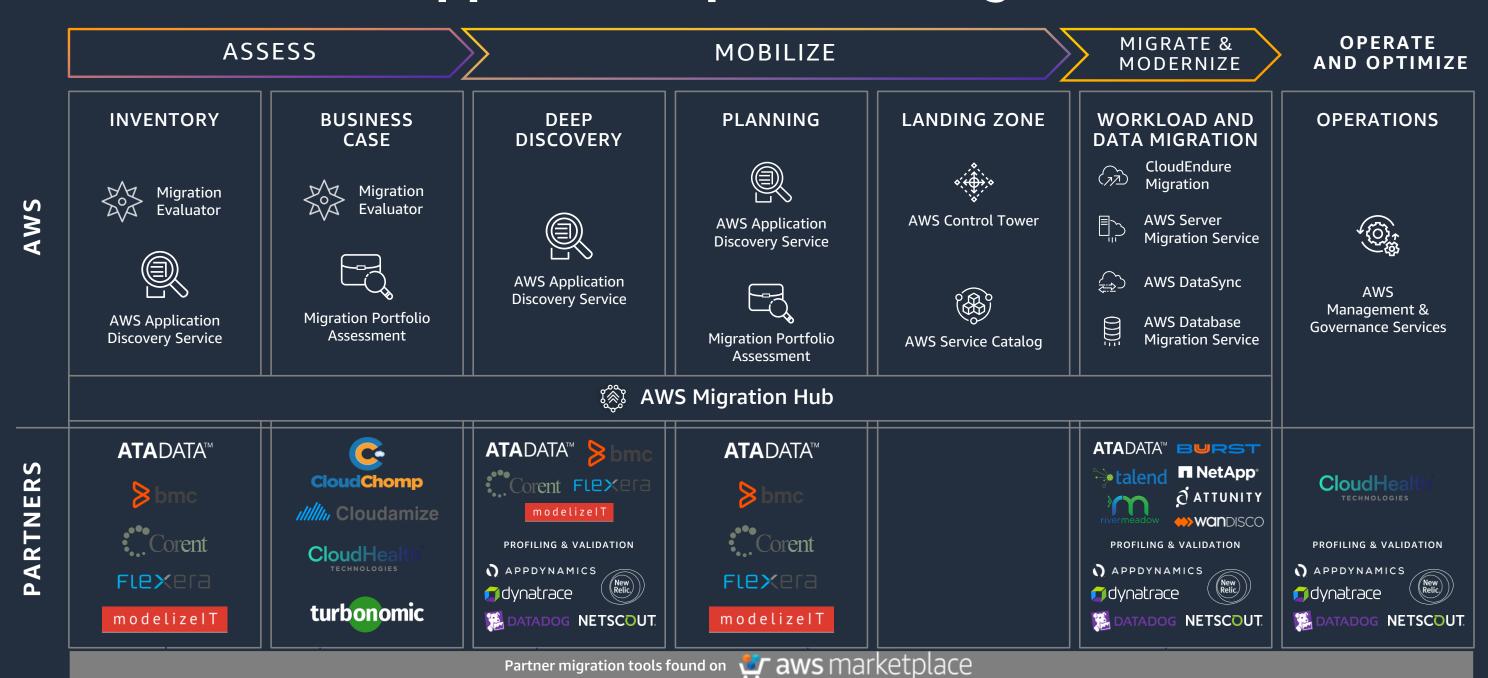

AWS Migration Methodology

ASSESS

MOBILIZE



MIGRATE & MODERNIZE

Migration Evaluator

Rapid migration business case (RMBC)



Rapid discovery



TCO report



Briefings & workshops



Immersion day



Discovery and planning

Security &

compliance



Business case

Operating

model



Migration plan

Migration

experience



Landing Zone



Skills / center of excellence



Migrate



Operate



**Modernize** 



**CREATE A CASE FOR CHANGE** 

MOBILIZATION THROUGH EXPERIENCES

**ACCELERATE MIGRATION AT SCALE** 



### The Migration 'Bubble'



#### Pillars of AWS Well-Architected



Operational Excellence



Security



Reliability



Performance Efficiency



Cost Optimization

https://aws.amazon.com/architecture/well-architected



#### Rich toolset to support each phase of migration



### The Migration Methodology



aws.amazon.com/cloud-migration

1 Assess

2 Mobilize

Migrate & Modernize



#### Recommended Sessions

- Migration Methodology Deep Dive Assess
  05-10-2021, 11:00 12:00 CET
- Migration Methodology Deep Dive Mobilize 06-10-2021, 11:00 12:00 CET
- Migration Methodology Deep Dive and Tools Migrate and Modernize
  - 07-10-2021, 11:00 12:00 CET