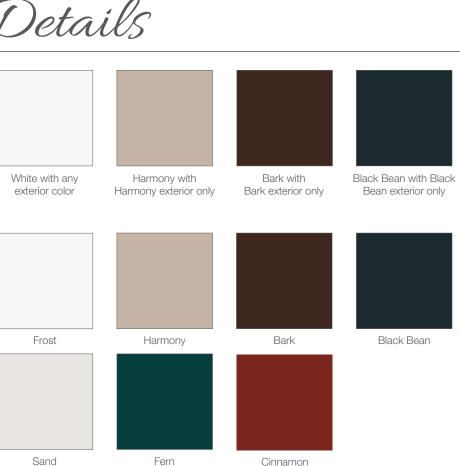

## It's all in the *Details*

Interior Colors

Exterior Colors

Choose from seven standard exterior colors. All colors come with white interiors.

Harmony, Bark and Black

interior and exterior.

Bean can be color matched