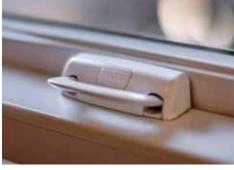

## Complete the look with Hardware

Our window and door hardware is attractive, durable, secure and easy to operate. All hardware is available in these styles and your choice of finishes.

### Decorative and Tinted Glass

Add privacy or a touch of flair with our many styles of decorative glass. Tinted glass provides additional shading from direct sunlight and warm conditions.

Nesting Operator and Sash Lock for Casement and Awning

Positive Action™ Lock for Single Hung and Horizontal Slider

Optional Cam Lock for Single Hung and Horizontal Slider

Madrona<sup>™</sup> Door Handle (standard) in Dark Bronze

Mastri<sup>™</sup> Door Handle (upgrade) in Satin Nickel