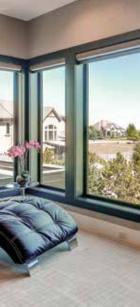

## Your style Envisioned

Above: Ultra Series Double Horizontal Slider Cover: Ultra Series windows and Sliding Deers in Cinnamo