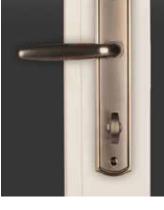

Positive Action™ Lock for Single Hung and Horizontal Slider

Optional Cam Lock for Single Hung and Horizontal Slider

Madrona<sup>™</sup> Door Handle (standard) in Dark Bronze

Mastri<sup>™</sup> Door Handle (upgrade) in Satin Nickel

Meridian<sup>™</sup> Door Handle (upgrade) in Dark Bronze

Sliding Door Handle in Brushed Chrome

Satin Nickel

All window and door hardware is available in these finishes.

Clay

Dark Bronze

Brushed Chrome

Black