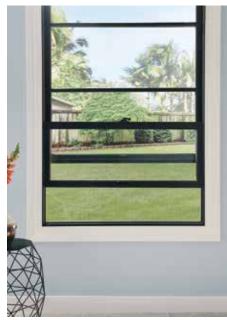

### HORIZONTAL SLIDER

Horizontal Slider windows open with the sash sliding left or right. In a single slider, one sash slides to open. In a double slider, both sashes open. Since they open and close without protruding, horizontal sliders are an excellent choice for rooms facing walkways, porches or patios.