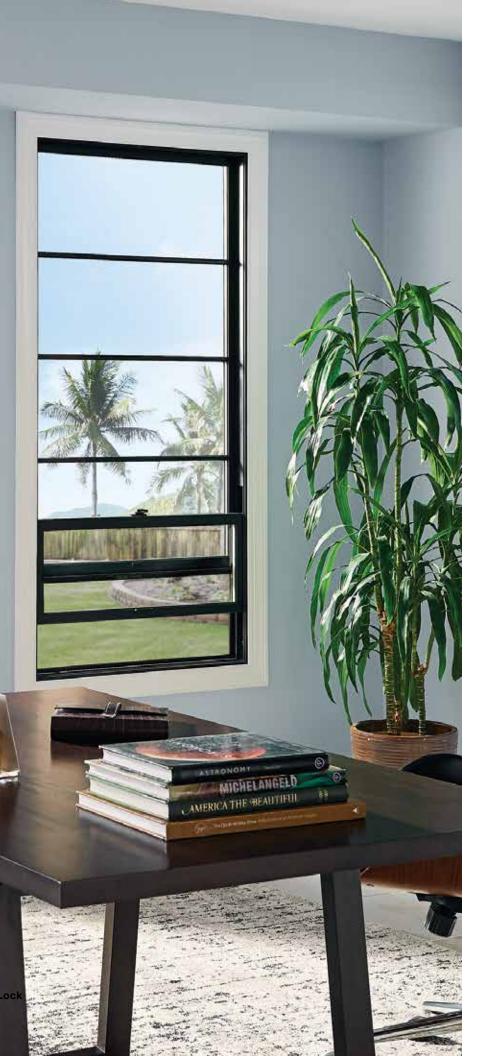

CASEMENT

A casement window is hinged at the side and opens outward like a door. Unlike single hung or sliding windows, a casement window has no rail for an unobstructed view. If you're installing windows over a sink, countertop or appliance, a casement window with a crank can be the perfect solution.

AWNING

Awning windows are hinged on top and open outward, enabling ventilation without letting in rain or falling leaves. They are a great choice to pair with nonoperable windows, such as above or below a picture window.