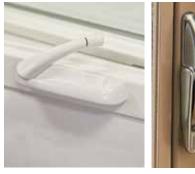

## Complete the look with Hardware

Our window and door hardware is attractive, durable, secure and easy to operate. All hardware is available in these styles and your choice of finishes.

### Decorative and Tinted Glass

Add privacy or a touch of flair with our many styles of decorative glass. Tinted glass provides additional shading from direct sunlight and warm conditions.

Nesting Operator and Sash Lock for Casement and Awning

Positive Action™ Lock for Single Hung and Horizontal Slider

Optional Cam Lock for Single Hung and Horizontal Slider

Madrona<sup>™</sup> Door Handle (standard) in Dark Bronze

Mastri<sup>™</sup> Door Handle (upgrade) in Satin Nickel