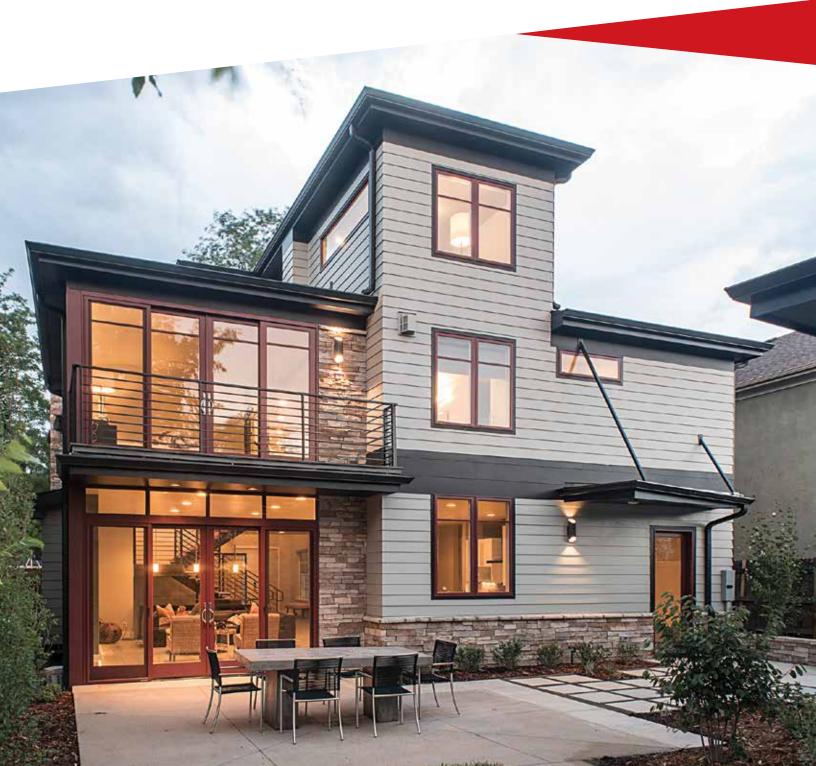

## Your style Envisioned

Above: Ultra Series Double Horizontal Slider Cover: Ultra Series windows and Sliding Deers in Cinnamo

Big or small homes, new or remodeled, classic or contemporary, Milgard Ultra™ Series fiberglass windows and patio doors add impact and value to your home.