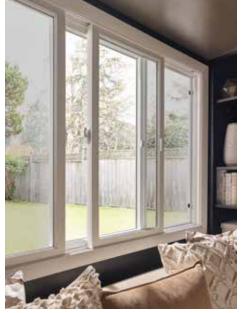

## Your style Envisioned

Above: Ultra Series Double Horizontal Slider Cover: Ultra Series windows and Sliding Deers in Cinnamo

Big or small homes, new or remodeled, classic or contemporary, Milgard Ultra™ Series fiberglass windows and patio doors add impact and value to your home.