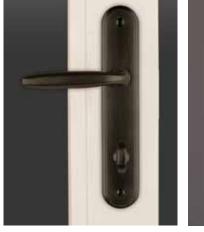

Positive Action™ Lock for Single Hung and Horizontal Slider

Optional Cam Lock for Single Hung and Horizontal Slider

Madrona<sup>™</sup> Door Handle (standard) in Dark Bronze

Mastri<sup>™</sup> Door Handle (upgrade) in Satin Nickel

Meridian<sup>™</sup> Door Handle (upgrade) in Dark Bronze

Sliding Door Handle in Brushed Chrome

Satin Nickel

All window and door hardware is available in these finishes.

Clay

Dark Bronze

Brushed Chrome

Black