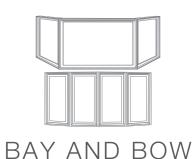

Bay windows are 3-segment units that expand your space to the outdoors. Bow windows are multi-segmented units that create dramatic circular spaces. Add function to both by selecting your choice of operating styles for the segments.