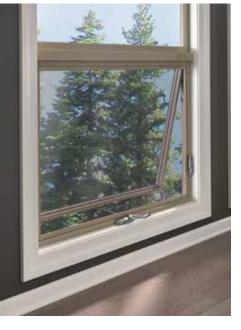

CASEMENT

A casement window is hinged at the side and opens outward like a door. Unlike single hung or sliding windows, a casement window has no rail for an unobstructed view. If you're installing windows over a sink, countertop or appliance, a casement window with a crank can be the perfect solution.