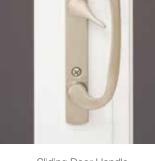

Meridian<sup>™</sup> Door Handle (upgrade) in Dark Bronze

Sliding Door Handle in Brushed Chrome

Satin Nickel

All window and door hardware is available in these finishes.

Clay

Dark Bronze

Brushed Chrome

Black