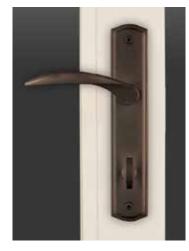

Positive Action™ Lock for Single Hung and Horizontal Slider

Optional Cam Lock for Single Hung and Horizontal Slider

Madrona<sup>™</sup> Door Handle (standard) in Dark Bronze

Mastri<sup>™</sup> Door Handle (upgrade) in Satin Nickel

Meridian<sup>™</sup> Door Handle (upgrade) in Dark Bronze

Sliding Door Handle in Brushed Chrome

Satin Nickel

All window and door hardware is available in these finishes.

Clay

Dark Bronze

Brushed Chrome

Black