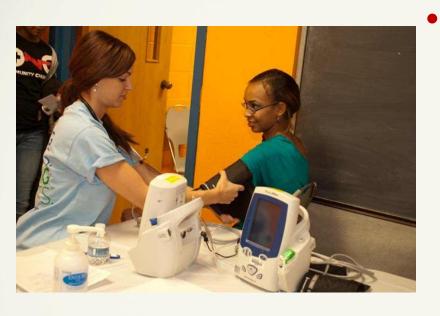

# **Medical Ministry**

• Description: Provides medical emergency assistance to One Community Church guests and partners during services and events. Additionally, they provide educational seminars on healthcare.

- Medical Staff
- Nurses, Doctors,Practitioners