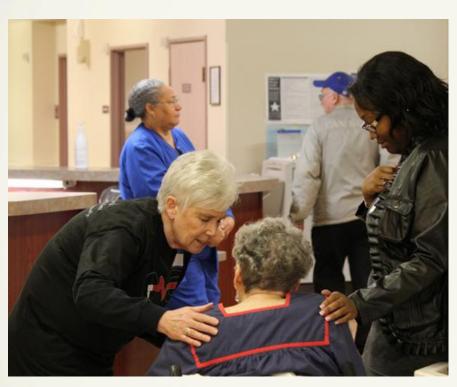

# **Medical Ministry**

• Description: Provides medical emergency assistance to One Community Church guests and partners during services and events. Additionally, they provide educational seminars on healthcare.

- Medical Staff
- Nurses, Doctors,Practitioners