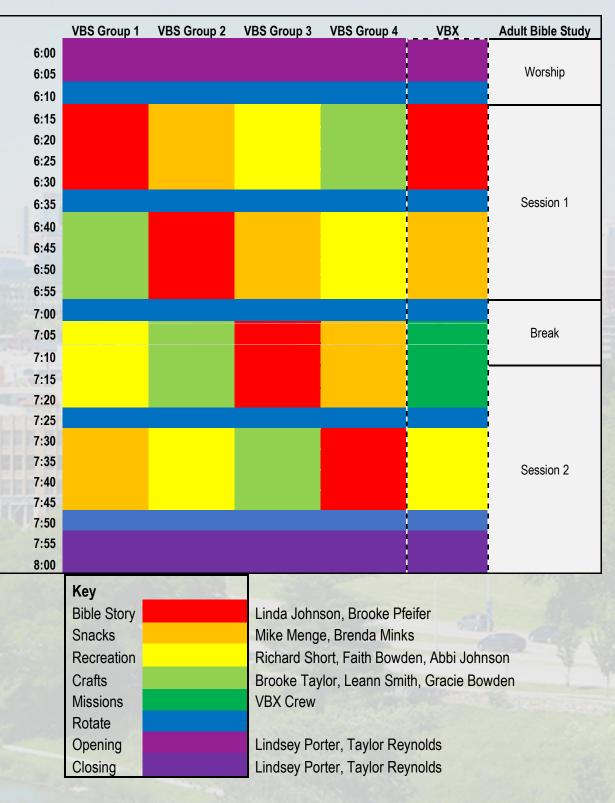

# **BACKYARD BIBLE CLUB**

Community Church of God

| VBS         |                  |                             |                    |                       |
|-------------|------------------|-----------------------------|--------------------|-----------------------|
|             | Monday           | Tuesday                     | Wednesday          | Thursday              |
| Bible Story | Creation         | Fall                        | Crucifixion        | Resurrection          |
| Craft       | Creation Cubes   | Sinful Heart                | Cross Bookmarks    | Hand Flowers          |
| Snack       | Juice n' Cookies | Juice n' Oatmeal Cream Pies | Juice n' Cheez Its | Juice n' Twinkies     |
| Recreation  | Kickball         | Blob Tag                    | Simon Says         | Red Light Green Light |
| VBX         |                  |                             |                    |                       |
| Bible Story | Atonement        | Justification               | Adoption           | Sanctification        |
| Missions    | Lottie Moon      | William Carey               | David Brainerd     | Hudson Taylor         |
| Snack       |                  | Same as '                   | VBS                |                       |
| Recreation  | Ultimate Frisbee | Kickball                    | Dodgeball          | Frozen                |
|             |                  |                             |                    |                       |

| VBX                             | Jon Sumners, Trent Curtis, Taylor Reynolds, Elaina Minks  |
|---------------------------------|-----------------------------------------------------------|
| Backyard Bible Club Coordinator | Lindsey Porter                                            |
| Adult Bible Study               | Jeff Paxton, Sandy Taylor, Daniel Johnson, Caleb Reynolds |

Notes:

VBX has separate Bible story, recreation, and missions, the same snacks Rylee and Autumn Porter, Callen Short, Maddox Davis will be participants in BBS