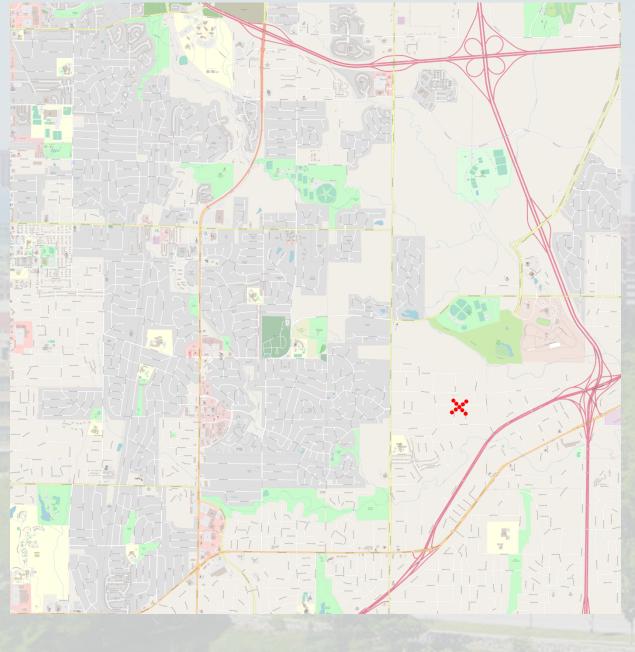

## ADDRESSES

First Baptist Church of Kearney 303 South Grove Street Kearney, MO 64060

Community Church of God 6101 N Topping Avenue Kansas City, Missouri 64119

Worlds of Fun 4545 Worlds of Fun Ave Kansas City, MO 64161

# CANVASSING

Community Church of God

Team will go door to door with invitations to Community Church of God and the Backyard Bible Club.

Never enter a home.Always have a male in a team.Stay in groups.Expediency is the key; this is not door to door evangelism.Stay hydrated.Apply generous sunscreen.If something looks sketchy, don't go there.Start the day with a charged phone.Bring a backup battery.Share locations and use Group Me for communication.