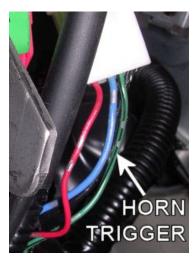

## MITSUBISHI MONTERO SPORT 1997-2004 VEHICLE WIRING

WIRING INFORMATION: 1997 Mitsubishi Montero Sport

| WIRE                                                                                                                     | WIRE COLOR                                    | WIRE LOCATION                                             |
|--------------------------------------------------------------------------------------------------------------------------|-----------------------------------------------|-----------------------------------------------------------|
| 12V CONSTANT WIRE                                                                                                        | WHITE                                         | Ignition Harness                                          |
| STARTER WIRE                                                                                                             | BLACK/YELLOW or BLACK/BLUE                    | Ignition Harness                                          |
| IGNITION WIRE                                                                                                            | BLACK/WHITE                                   | Ignition Harness                                          |
| ACCESSORY WIRE                                                                                                           | BLUE/RED                                      | Ignition Harness                                          |
| SECOND ACCESSORY WIRE                                                                                                    | BLUE                                          | Ignition Harness                                          |
| POWER DOOR LOCK (-)                                                                                                      | BLACK/RED                                     | Red Module On Back Of Fuse Box                            |
| POWER DOOR UNLOCK (-)                                                                                                    | BLACK/BLUE                                    | Red Module On Back Of Fuse Box                            |
| DO NOT cycle the door locks quickly. This can                                                                            | damage the door lock module and prevent the d | oor locks from operating. Also, relays must be            |
| used to trigger the door locks.                                                                                          |                                               |                                                           |
| PARKING LIGHTS (+)                                                                                                       | GREEN/WHITE                                   | Large Harness Behind Driver's Dash Speaker                |
| DOOR TRIGGER (-)                                                                                                         | GREEN/RED                                     | Connector At Top Left Of Fuse Box                         |
| FACTORY ALARM ARM (-)                                                                                                    | BLUE/YELLOW                                   | Red Module On Back Of Fuse Box                            |
| FACTORY ALARM DISARM (-)                                                                                                 | BLACK/RED                                     | Red Module On Back Of Fuse Box                            |
| TACHOMETER WIRE                                                                                                          | WHITE                                         | Test Connector At Firewall On Driver's Side<br>Under Hood |
| BRAKE WIRE (+)                                                                                                           | GREEN                                         | Plug At Brake Pedal Switch                                |
| HORN TRIGGER (-                                                                                                          | GREEN/BLACK                                   | Connector To Right Of Steering Column                     |
| LEFT FRONT WINDOW UP                                                                                                     | RED                                           | At Driver Window Motor Inside Door                        |
| LEFT FRONT WINDOW DOWN                                                                                                   | GREEN                                         | At Driver Window Motor Inside Door                        |
| RIGHT FRONT WINDOW UP                                                                                                    | RED/BLUE                                      | Harness In Driver's Kick From Driver Door                 |
| RIGHT FRONT WINDOW DOWN                                                                                                  | BLACK/YELLOW                                  | Harness In Driver's Kick From Driver Door                 |
| LEFT REAR WINDOW UP                                                                                                      | RED/WHITE                                     | Harness In Driver's Kick From Driver Door                 |
| LEFT REAR WINDOW DOWN                                                                                                    | GREEN/WHITE                                   | Harness In Driver's Kick From Driver Door                 |
| RIGHT REAR WINDOW UP                                                                                                     | BLUE/WHITE                                    | Harness In Driver's Kick From Driver Door                 |
| RIGHT REAR WINDOW DOWN                                                                                                   | BLUE                                          | Harness In Driver's Kick From Driver Door                 |
| Some models are equipped with a factory Immobilizer system. This must be bypassed when installing a remote start system. |                                               |                                                           |

WIRING INFORMATION: 1998 Mitsubishi Montero Sport

| WIKING INFORMATION. 1996 MILSUDISHI MOHLETO SPOT                                                                         |                                                 |                                                 |  |
|--------------------------------------------------------------------------------------------------------------------------|-------------------------------------------------|-------------------------------------------------|--|
| WIRE                                                                                                                     | WIRE COLOR                                      | WIRE LOCATION                                   |  |
| 12V CONSTANT WIRE                                                                                                        | WHITE                                           | Ignition Harness                                |  |
| STARTER WIRE                                                                                                             | BLACK/YELLOW or BLACK/BLUE                      | Ignition Harness                                |  |
| IGNITION WIRE                                                                                                            | BLACK/WHITE                                     | Ignition Harness                                |  |
| ACCESSORY WIRE                                                                                                           | BLUE/RED                                        | Ignition Harness                                |  |
| SECOND ACCESSORY WIRE                                                                                                    | BLUE                                            | Ignition Harness                                |  |
| POWER DOOR LOCK (-)                                                                                                      | BLACK/RED                                       | Red Module On Back Of Fuse Box                  |  |
| POWER DOOR UNLOCK (-)                                                                                                    | BLACK/BLUE                                      | Red Module On Back Of Fuse Box                  |  |
| DO NOT cycle the door locks quickly. This ca                                                                             | n damage the door lock module and prevent the c | loor locks from operating. Also, relays must be |  |
| used to trigger the door locks.                                                                                          |                                                 |                                                 |  |
| PARKING LIGHTS (+)                                                                                                       | GREEN/WHITE                                     | Large Harness Behind Driver's Dash Speaker      |  |
| DOOR TRIGGER (-)                                                                                                         | GREEN/RED                                       | Connector At Top Left Of Fuse Box               |  |
| FACTORY ALARM ARM (-)                                                                                                    | BLUE/YELLOW                                     | Red Module On Back Of Fuse Box                  |  |
| FACTORY ALARM DISARM (-)                                                                                                 | BLACK/RED                                       | Red Module On Back Of Fuse Box                  |  |
| TACHOMETER WIRE                                                                                                          | WHITE                                           | Test Connector At Firewall On Driver's Side     |  |
|                                                                                                                          |                                                 | Under Hood                                      |  |
| BRAKE WIRE (+)                                                                                                           | GREEN                                           | Plug At Brake Pedal Switch                      |  |
| HORN TRIGGER (-                                                                                                          | GREEN/BLACK                                     | Connector To Right Of Steering Column           |  |
| LEFT FRONT WINDOW UP                                                                                                     | RED                                             | At Driver Window Motor Inside Door              |  |
| LEFT FRONT WINDOW DOWN                                                                                                   | GREEN                                           | At Driver Window Motor Inside Door              |  |
| RIGHT FRONT WINDOW UP                                                                                                    | RED/BLUE                                        | Harness In Driver's Kick From Driver Door       |  |
| RIGHT FRONT WINDOW DOWN                                                                                                  | BLACK/YELLOW                                    | Harness In Driver's Kick From Driver Door       |  |
| LEFT REAR WINDOW UP                                                                                                      | RED/WHITE                                       | Harness In Driver's Kick From Driver Door       |  |
| LEFT REAR WINDOW DOWN                                                                                                    | GREEN/WHITE                                     | Harness In Driver's Kick From Driver Door       |  |
| RIGHT REAR WINDOW UP                                                                                                     | BLUE/WHITE                                      | Harness In Driver's Kick From Driver Door       |  |
| RIGHT REAR WINDOW DOWN                                                                                                   | BLUE                                            | Harness In Driver's Kick From Driver Door       |  |
| Some models are equipped with a factory Immobilizer system. This must be bypassed when installing a remote start system. |                                                 |                                                 |  |
| , , , , , , , , , , , , , , , , , , , ,                                                                                  |                                                 |                                                 |  |

WIRING INFORMATION: 1999 Mitsubishi Montero Sport

| WIRING INFORMATION: 1999 Mitsubishi Montero Sport                                                                                         |                            |                                                           |  |
|-------------------------------------------------------------------------------------------------------------------------------------------|----------------------------|-----------------------------------------------------------|--|
| WIRE                                                                                                                                      | WIRE COLOR                 | WIRE LOCATION                                             |  |
| 12V CONSTANT WIRE                                                                                                                         | WHITE                      | Ignition Harness                                          |  |
| STARTER WIRE                                                                                                                              | BLACK/YELLOW or BLACK/BLUE | Ignition Harness                                          |  |
| IGNITION WIRE                                                                                                                             | BLACK/WHITE                | Ignition Harness                                          |  |
| ACCESSORY WIRE                                                                                                                            | BLUE/RED                   | Ignition Harness                                          |  |
| SECOND ACCESSORY WIRE                                                                                                                     | BLUE                       | Ignition Harness                                          |  |
| POWER DOOR LOCK (-)                                                                                                                       | BLACK/RED                  | Red Module On Back Of Fuse Box                            |  |
| POWER DOOR UNLOCK (-)                                                                                                                     | BLACK/BLUE                 | Red Module On Back Of Fuse Box                            |  |
| DO NOT cycle the door locks quickly. This can damage the door lock module and prevent the door locks from operating. Also, relays must be |                            |                                                           |  |
| used to trigger the door locks.                                                                                                           |                            |                                                           |  |
| PARKING LIGHTS (+)                                                                                                                        | GREEN/WHITE                | Large Harness Behind Driver's Dash Speaker                |  |
| DOOR TRIGGER (-)                                                                                                                          | GREEN/RED                  | Connector At Top Left Of Fuse Box                         |  |
| FACTORY ALARM ARM (-)                                                                                                                     | BLUE/YELLOW                | Red Module On Back Of Fuse Box                            |  |
| FACTORY ALARM DISARM (-)                                                                                                                  | BLACK/RED                  | Red Module On Back Of Fuse Box                            |  |
| TACHOMETER WIRE                                                                                                                           | WHITE                      | Test Connector At Firewall On Driver's Side<br>Under Hood |  |
| BRAKE WIRE (+)                                                                                                                            | GREEN                      | Plug At Brake Pedal Switch                                |  |
| HORN TRIGGER (-                                                                                                                           | GREEN/BLACK                | Connector To Right Of Steering Column                     |  |
| LEFT FRONT WINDOW UP                                                                                                                      | RED                        | At Driver Window Motor Inside Door                        |  |
| LEFT FRONT WINDOW DOWN                                                                                                                    | GREEN                      | At Driver Window Motor Inside Door                        |  |
| RIGHT FRONT WINDOW UP                                                                                                                     | RED/BLUE                   | Harness In Driver's Kick From Driver Door                 |  |
| RIGHT FRONT WINDOW DOWN                                                                                                                   | BLACK/YELLOW               | Harness In Driver's Kick From Driver Door                 |  |
| LEFT REAR WINDOW UP                                                                                                                       | RED/WHITE                  | Harness In Driver's Kick From Driver Door                 |  |
| LEFT REAR WINDOW DOWN                                                                                                                     | GREEN/WHITE                | Harness In Driver's Kick From Driver Door                 |  |
| RIGHT REAR WINDOW UP                                                                                                                      | BLUE/WHITE                 | Harness In Driver's Kick From Driver Door                 |  |
| RIGHT REAR WINDOW DOWN                                                                                                                    | BLUE                       | Harness In Driver's Kick From Driver Door                 |  |
| Some models are equipped with a factory Immobilizer system. This must be bypassed when installing a remote start system.                  |                            |                                                           |  |