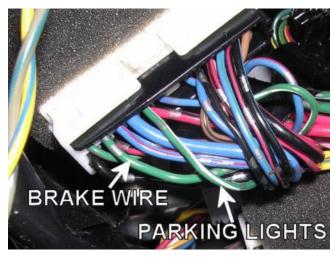

## MITSUBISHI MONTERO SPORT 1997-2004 VEHICLE WIRING

WIRING INFORMATION: 1997 Mitsubishi Montero Sport

| WIRE                                                                                                                     | WIRE COLOR                                    | WIRE LOCATION                                             |
|--------------------------------------------------------------------------------------------------------------------------|-----------------------------------------------|-----------------------------------------------------------|
| 12V CONSTANT WIRE                                                                                                        | WHITE                                         | Ignition Harness                                          |
| STARTER WIRE                                                                                                             | BLACK/YELLOW or BLACK/BLUE                    | Ignition Harness                                          |
| IGNITION WIRE                                                                                                            | BLACK/WHITE                                   | Ignition Harness                                          |
| ACCESSORY WIRE                                                                                                           | BLUE/RED                                      | Ignition Harness                                          |
| SECOND ACCESSORY WIRE                                                                                                    | BLUE                                          | Ignition Harness                                          |
| POWER DOOR LOCK (-)                                                                                                      | BLACK/RED                                     | Red Module On Back Of Fuse Box                            |
| POWER DOOR UNLOCK (-)                                                                                                    | BLACK/BLUE                                    | Red Module On Back Of Fuse Box                            |
| DO NOT cycle the door locks quickly. This can                                                                            | damage the door lock module and prevent the d | oor locks from operating. Also, relays must be            |
| used to trigger the door locks.                                                                                          |                                               |                                                           |
| PARKING LIGHTS (+)                                                                                                       | GREEN/WHITE                                   | Large Harness Behind Driver's Dash Speaker                |
| DOOR TRIGGER (-)                                                                                                         | GREEN/RED                                     | Connector At Top Left Of Fuse Box                         |
| FACTORY ALARM ARM (-)                                                                                                    | BLUE/YELLOW                                   | Red Module On Back Of Fuse Box                            |
| FACTORY ALARM DISARM (-)                                                                                                 | BLACK/RED                                     | Red Module On Back Of Fuse Box                            |
| TACHOMETER WIRE                                                                                                          | WHITE                                         | Test Connector At Firewall On Driver's Side<br>Under Hood |
| BRAKE WIRE (+)                                                                                                           | GREEN                                         | Plug At Brake Pedal Switch                                |
| HORN TRIGGER (-                                                                                                          | GREEN/BLACK                                   | Connector To Right Of Steering Column                     |
| LEFT FRONT WINDOW UP                                                                                                     | RED                                           | At Driver Window Motor Inside Door                        |
| LEFT FRONT WINDOW DOWN                                                                                                   | GREEN                                         | At Driver Window Motor Inside Door                        |
| RIGHT FRONT WINDOW UP                                                                                                    | RED/BLUE                                      | Harness In Driver's Kick From Driver Door                 |
| RIGHT FRONT WINDOW DOWN                                                                                                  | BLACK/YELLOW                                  | Harness In Driver's Kick From Driver Door                 |
| LEFT REAR WINDOW UP                                                                                                      | RED/WHITE                                     | Harness In Driver's Kick From Driver Door                 |
| LEFT REAR WINDOW DOWN                                                                                                    | GREEN/WHITE                                   | Harness In Driver's Kick From Driver Door                 |
| RIGHT REAR WINDOW UP                                                                                                     | BLUE/WHITE                                    | Harness In Driver's Kick From Driver Door                 |
| RIGHT REAR WINDOW DOWN                                                                                                   | BLUE                                          | Harness In Driver's Kick From Driver Door                 |
| Some models are equipped with a factory Immobilizer system. This must be bypassed when installing a remote start system. |                                               |                                                           |

WIRING INFORMATION: 1998 Mitsubishi Montero Sport

| WIKING INFORMATION. 1996 MILSUDISHI MOHLETO SPOT                                                                         |                                                 |                                                 |  |
|--------------------------------------------------------------------------------------------------------------------------|-------------------------------------------------|-------------------------------------------------|--|
| WIRE                                                                                                                     | WIRE COLOR                                      | WIRE LOCATION                                   |  |
| 12V CONSTANT WIRE                                                                                                        | WHITE                                           | Ignition Harness                                |  |
| STARTER WIRE                                                                                                             | BLACK/YELLOW or BLACK/BLUE                      | Ignition Harness                                |  |
| IGNITION WIRE                                                                                                            | BLACK/WHITE                                     | Ignition Harness                                |  |
| ACCESSORY WIRE                                                                                                           | BLUE/RED                                        | Ignition Harness                                |  |
| SECOND ACCESSORY WIRE                                                                                                    | BLUE                                            | Ignition Harness                                |  |
| POWER DOOR LOCK (-)                                                                                                      | BLACK/RED                                       | Red Module On Back Of Fuse Box                  |  |
| POWER DOOR UNLOCK (-)                                                                                                    | BLACK/BLUE                                      | Red Module On Back Of Fuse Box                  |  |
| DO NOT cycle the door locks quickly. This ca                                                                             | n damage the door lock module and prevent the c | loor locks from operating. Also, relays must be |  |
| used to trigger the door locks.                                                                                          |                                                 |                                                 |  |
| PARKING LIGHTS (+)                                                                                                       | GREEN/WHITE                                     | Large Harness Behind Driver's Dash Speaker      |  |
| DOOR TRIGGER (-)                                                                                                         | GREEN/RED                                       | Connector At Top Left Of Fuse Box               |  |
| FACTORY ALARM ARM (-)                                                                                                    | BLUE/YELLOW                                     | Red Module On Back Of Fuse Box                  |  |
| FACTORY ALARM DISARM (-)                                                                                                 | BLACK/RED                                       | Red Module On Back Of Fuse Box                  |  |
| TACHOMETER WIRE                                                                                                          | WHITE                                           | Test Connector At Firewall On Driver's Side     |  |
|                                                                                                                          |                                                 | Under Hood                                      |  |
| BRAKE WIRE (+)                                                                                                           | GREEN                                           | Plug At Brake Pedal Switch                      |  |
| HORN TRIGGER (-                                                                                                          | GREEN/BLACK                                     | Connector To Right Of Steering Column           |  |
| LEFT FRONT WINDOW UP                                                                                                     | RED                                             | At Driver Window Motor Inside Door              |  |
| LEFT FRONT WINDOW DOWN                                                                                                   | GREEN                                           | At Driver Window Motor Inside Door              |  |
| RIGHT FRONT WINDOW UP                                                                                                    | RED/BLUE                                        | Harness In Driver's Kick From Driver Door       |  |
| RIGHT FRONT WINDOW DOWN                                                                                                  | BLACK/YELLOW                                    | Harness In Driver's Kick From Driver Door       |  |
| LEFT REAR WINDOW UP                                                                                                      | RED/WHITE                                       | Harness In Driver's Kick From Driver Door       |  |
| LEFT REAR WINDOW DOWN                                                                                                    | GREEN/WHITE                                     | Harness In Driver's Kick From Driver Door       |  |
| RIGHT REAR WINDOW UP                                                                                                     | BLUE/WHITE                                      | Harness In Driver's Kick From Driver Door       |  |
| RIGHT REAR WINDOW DOWN                                                                                                   | BLUE                                            | Harness In Driver's Kick From Driver Door       |  |
| Some models are equipped with a factory Immobilizer system. This must be bypassed when installing a remote start system. |                                                 |                                                 |  |
| , , , , , , , , , , , , , , , , , , , ,                                                                                  |                                                 |                                                 |  |

WIRING INFORMATION: 1999 Mitsubishi Montero Sport

| WIRING INFORMATION: 1999 Mitsubishi Montero Sport                                                                                         |                            |                                                           |  |
|-------------------------------------------------------------------------------------------------------------------------------------------|----------------------------|-----------------------------------------------------------|--|
| WIRE                                                                                                                                      | WIRE COLOR                 | WIRE LOCATION                                             |  |
| 12V CONSTANT WIRE                                                                                                                         | WHITE                      | Ignition Harness                                          |  |
| STARTER WIRE                                                                                                                              | BLACK/YELLOW or BLACK/BLUE | Ignition Harness                                          |  |
| IGNITION WIRE                                                                                                                             | BLACK/WHITE                | Ignition Harness                                          |  |
| ACCESSORY WIRE                                                                                                                            | BLUE/RED                   | Ignition Harness                                          |  |
| SECOND ACCESSORY WIRE                                                                                                                     | BLUE                       | Ignition Harness                                          |  |
| POWER DOOR LOCK (-)                                                                                                                       | BLACK/RED                  | Red Module On Back Of Fuse Box                            |  |
| POWER DOOR UNLOCK (-)                                                                                                                     | BLACK/BLUE                 | Red Module On Back Of Fuse Box                            |  |
| DO NOT cycle the door locks quickly. This can damage the door lock module and prevent the door locks from operating. Also, relays must be |                            |                                                           |  |
| used to trigger the door locks.                                                                                                           |                            |                                                           |  |
| PARKING LIGHTS (+)                                                                                                                        | GREEN/WHITE                | Large Harness Behind Driver's Dash Speaker                |  |
| DOOR TRIGGER (-)                                                                                                                          | GREEN/RED                  | Connector At Top Left Of Fuse Box                         |  |
| FACTORY ALARM ARM (-)                                                                                                                     | BLUE/YELLOW                | Red Module On Back Of Fuse Box                            |  |
| FACTORY ALARM DISARM (-)                                                                                                                  | BLACK/RED                  | Red Module On Back Of Fuse Box                            |  |
| TACHOMETER WIRE                                                                                                                           | WHITE                      | Test Connector At Firewall On Driver's Side<br>Under Hood |  |
| BRAKE WIRE (+)                                                                                                                            | GREEN                      | Plug At Brake Pedal Switch                                |  |
| HORN TRIGGER (-                                                                                                                           | GREEN/BLACK                | Connector To Right Of Steering Column                     |  |
| LEFT FRONT WINDOW UP                                                                                                                      | RED                        | At Driver Window Motor Inside Door                        |  |
| LEFT FRONT WINDOW DOWN                                                                                                                    | GREEN                      | At Driver Window Motor Inside Door                        |  |
| RIGHT FRONT WINDOW UP                                                                                                                     | RED/BLUE                   | Harness In Driver's Kick From Driver Door                 |  |
| RIGHT FRONT WINDOW DOWN                                                                                                                   | BLACK/YELLOW               | Harness In Driver's Kick From Driver Door                 |  |
| LEFT REAR WINDOW UP                                                                                                                       | RED/WHITE                  | Harness In Driver's Kick From Driver Door                 |  |
| LEFT REAR WINDOW DOWN                                                                                                                     | GREEN/WHITE                | Harness In Driver's Kick From Driver Door                 |  |
| RIGHT REAR WINDOW UP                                                                                                                      | BLUE/WHITE                 | Harness In Driver's Kick From Driver Door                 |  |
| RIGHT REAR WINDOW DOWN                                                                                                                    | BLUE                       | Harness In Driver's Kick From Driver Door                 |  |
| Some models are equipped with a factory Immobilizer system. This must be bypassed when installing a remote start system.                  |                            |                                                           |  |