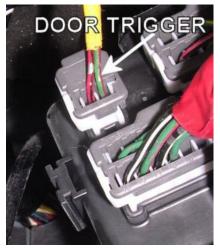

## MITSUBISHI MONTERO SPORT 1997-2004 VEHICLE WIRING

WIRING INFORMATION: 1997 Mitsubishi Montero Sport

| WIRE                                                                                                                     | WIRE COLOR                                    | WIRE LOCATION                                             |
|--------------------------------------------------------------------------------------------------------------------------|-----------------------------------------------|-----------------------------------------------------------|
| 12V CONSTANT WIRE                                                                                                        | WHITE                                         | Ignition Harness                                          |
| STARTER WIRE                                                                                                             | BLACK/YELLOW or BLACK/BLUE                    | Ignition Harness                                          |
| IGNITION WIRE                                                                                                            | BLACK/WHITE                                   | Ignition Harness                                          |
| ACCESSORY WIRE                                                                                                           | BLUE/RED                                      | Ignition Harness                                          |
| SECOND ACCESSORY WIRE                                                                                                    | BLUE                                          | Ignition Harness                                          |
| POWER DOOR LOCK (-)                                                                                                      | BLACK/RED                                     | Red Module On Back Of Fuse Box                            |
| POWER DOOR UNLOCK (-)                                                                                                    | BLACK/BLUE                                    | Red Module On Back Of Fuse Box                            |
| DO NOT cycle the door locks quickly. This can                                                                            | damage the door lock module and prevent the d | oor locks from operating. Also, relays must be            |
| used to trigger the door locks.                                                                                          |                                               |                                                           |
| PARKING LIGHTS (+)                                                                                                       | GREEN/WHITE                                   | Large Harness Behind Driver's Dash Speaker                |
| DOOR TRIGGER (-)                                                                                                         | GREEN/RED                                     | Connector At Top Left Of Fuse Box                         |
| FACTORY ALARM ARM (-)                                                                                                    | BLUE/YELLOW                                   | Red Module On Back Of Fuse Box                            |
| FACTORY ALARM DISARM (-)                                                                                                 | BLACK/RED                                     | Red Module On Back Of Fuse Box                            |
| TACHOMETER WIRE                                                                                                          | WHITE                                         | Test Connector At Firewall On Driver's Side<br>Under Hood |
| BRAKE WIRE (+)                                                                                                           | GREEN                                         | Plug At Brake Pedal Switch                                |
| HORN TRIGGER (-                                                                                                          | GREEN/BLACK                                   | Connector To Right Of Steering Column                     |
| LEFT FRONT WINDOW UP                                                                                                     | RED                                           | At Driver Window Motor Inside Door                        |
| LEFT FRONT WINDOW DOWN                                                                                                   | GREEN                                         | At Driver Window Motor Inside Door                        |
| RIGHT FRONT WINDOW UP                                                                                                    | RED/BLUE                                      | Harness In Driver's Kick From Driver Door                 |
| RIGHT FRONT WINDOW DOWN                                                                                                  | BLACK/YELLOW                                  | Harness In Driver's Kick From Driver Door                 |
| LEFT REAR WINDOW UP                                                                                                      | RED/WHITE                                     | Harness In Driver's Kick From Driver Door                 |
| LEFT REAR WINDOW DOWN                                                                                                    | GREEN/WHITE                                   | Harness In Driver's Kick From Driver Door                 |
| RIGHT REAR WINDOW UP                                                                                                     | BLUE/WHITE                                    | Harness In Driver's Kick From Driver Door                 |
| RIGHT REAR WINDOW DOWN                                                                                                   | BLUE                                          | Harness In Driver's Kick From Driver Door                 |
| Some models are equipped with a factory Immobilizer system. This must be bypassed when installing a remote start system. |                                               |                                                           |

WIRING INFORMATION: 1998 Mitsubishi Montero Sport

| WIKING INFORMATION. 1996 MILSUDISHI MOHLETO SPOT                                                                         |                                                 |                                                 |  |
|--------------------------------------------------------------------------------------------------------------------------|-------------------------------------------------|-------------------------------------------------|--|
| WIRE                                                                                                                     | WIRE COLOR                                      | WIRE LOCATION                                   |  |
| 12V CONSTANT WIRE                                                                                                        | WHITE                                           | Ignition Harness                                |  |
| STARTER WIRE                                                                                                             | BLACK/YELLOW or BLACK/BLUE                      | Ignition Harness                                |  |
| IGNITION WIRE                                                                                                            | BLACK/WHITE                                     | Ignition Harness                                |  |
| ACCESSORY WIRE                                                                                                           | BLUE/RED                                        | Ignition Harness                                |  |
| SECOND ACCESSORY WIRE                                                                                                    | BLUE                                            | Ignition Harness                                |  |
| POWER DOOR LOCK (-)                                                                                                      | BLACK/RED                                       | Red Module On Back Of Fuse Box                  |  |
| POWER DOOR UNLOCK (-)                                                                                                    | BLACK/BLUE                                      | Red Module On Back Of Fuse Box                  |  |
| DO NOT cycle the door locks quickly. This ca                                                                             | n damage the door lock module and prevent the c | loor locks from operating. Also, relays must be |  |
| used to trigger the door locks.                                                                                          |                                                 |                                                 |  |
| PARKING LIGHTS (+)                                                                                                       | GREEN/WHITE                                     | Large Harness Behind Driver's Dash Speaker      |  |
| DOOR TRIGGER (-)                                                                                                         | GREEN/RED                                       | Connector At Top Left Of Fuse Box               |  |
| FACTORY ALARM ARM (-)                                                                                                    | BLUE/YELLOW                                     | Red Module On Back Of Fuse Box                  |  |
| FACTORY ALARM DISARM (-)                                                                                                 | BLACK/RED                                       | Red Module On Back Of Fuse Box                  |  |
| TACHOMETER WIRE                                                                                                          | WHITE                                           | Test Connector At Firewall On Driver's Side     |  |
|                                                                                                                          |                                                 | Under Hood                                      |  |
| BRAKE WIRE (+)                                                                                                           | GREEN                                           | Plug At Brake Pedal Switch                      |  |
| HORN TRIGGER (-                                                                                                          | GREEN/BLACK                                     | Connector To Right Of Steering Column           |  |
| LEFT FRONT WINDOW UP                                                                                                     | RED                                             | At Driver Window Motor Inside Door              |  |
| LEFT FRONT WINDOW DOWN                                                                                                   | GREEN                                           | At Driver Window Motor Inside Door              |  |
| RIGHT FRONT WINDOW UP                                                                                                    | RED/BLUE                                        | Harness In Driver's Kick From Driver Door       |  |
| RIGHT FRONT WINDOW DOWN                                                                                                  | BLACK/YELLOW                                    | Harness In Driver's Kick From Driver Door       |  |
| LEFT REAR WINDOW UP                                                                                                      | RED/WHITE                                       | Harness In Driver's Kick From Driver Door       |  |
| LEFT REAR WINDOW DOWN                                                                                                    | GREEN/WHITE                                     | Harness In Driver's Kick From Driver Door       |  |
| RIGHT REAR WINDOW UP                                                                                                     | BLUE/WHITE                                      | Harness In Driver's Kick From Driver Door       |  |
| RIGHT REAR WINDOW DOWN                                                                                                   | BLUE                                            | Harness In Driver's Kick From Driver Door       |  |
| Some models are equipped with a factory Immobilizer system. This must be bypassed when installing a remote start system. |                                                 |                                                 |  |
| , , , , , , , , , , , , , , , , , , , ,                                                                                  |                                                 |                                                 |  |

WIRING INFORMATION: 1999 Mitsubishi Montero Sport

| WIRING INFORMATION: 1999 Mitsubishi Montero Sport                                                                                         |                            |                                                           |  |
|-------------------------------------------------------------------------------------------------------------------------------------------|----------------------------|-----------------------------------------------------------|--|
| WIRE                                                                                                                                      | WIRE COLOR                 | WIRE LOCATION                                             |  |
| 12V CONSTANT WIRE                                                                                                                         | WHITE                      | Ignition Harness                                          |  |
| STARTER WIRE                                                                                                                              | BLACK/YELLOW or BLACK/BLUE | Ignition Harness                                          |  |
| IGNITION WIRE                                                                                                                             | BLACK/WHITE                | Ignition Harness                                          |  |
| ACCESSORY WIRE                                                                                                                            | BLUE/RED                   | Ignition Harness                                          |  |
| SECOND ACCESSORY WIRE                                                                                                                     | BLUE                       | Ignition Harness                                          |  |
| POWER DOOR LOCK (-)                                                                                                                       | BLACK/RED                  | Red Module On Back Of Fuse Box                            |  |
| POWER DOOR UNLOCK (-)                                                                                                                     | BLACK/BLUE                 | Red Module On Back Of Fuse Box                            |  |
| DO NOT cycle the door locks quickly. This can damage the door lock module and prevent the door locks from operating. Also, relays must be |                            |                                                           |  |
| used to trigger the door locks.                                                                                                           |                            |                                                           |  |
| PARKING LIGHTS (+)                                                                                                                        | GREEN/WHITE                | Large Harness Behind Driver's Dash Speaker                |  |
| DOOR TRIGGER (-)                                                                                                                          | GREEN/RED                  | Connector At Top Left Of Fuse Box                         |  |
| FACTORY ALARM ARM (-)                                                                                                                     | BLUE/YELLOW                | Red Module On Back Of Fuse Box                            |  |
| FACTORY ALARM DISARM (-)                                                                                                                  | BLACK/RED                  | Red Module On Back Of Fuse Box                            |  |
| TACHOMETER WIRE                                                                                                                           | WHITE                      | Test Connector At Firewall On Driver's Side<br>Under Hood |  |
| BRAKE WIRE (+)                                                                                                                            | GREEN                      | Plug At Brake Pedal Switch                                |  |
| HORN TRIGGER (-                                                                                                                           | GREEN/BLACK                | Connector To Right Of Steering Column                     |  |
| LEFT FRONT WINDOW UP                                                                                                                      | RED                        | At Driver Window Motor Inside Door                        |  |
| LEFT FRONT WINDOW DOWN                                                                                                                    | GREEN                      | At Driver Window Motor Inside Door                        |  |
| RIGHT FRONT WINDOW UP                                                                                                                     | RED/BLUE                   | Harness In Driver's Kick From Driver Door                 |  |
| RIGHT FRONT WINDOW DOWN                                                                                                                   | BLACK/YELLOW               | Harness In Driver's Kick From Driver Door                 |  |
| LEFT REAR WINDOW UP                                                                                                                       | RED/WHITE                  | Harness In Driver's Kick From Driver Door                 |  |
| LEFT REAR WINDOW DOWN                                                                                                                     | GREEN/WHITE                | Harness In Driver's Kick From Driver Door                 |  |
| RIGHT REAR WINDOW UP                                                                                                                      | BLUE/WHITE                 | Harness In Driver's Kick From Driver Door                 |  |
| RIGHT REAR WINDOW DOWN                                                                                                                    | BLUE                       | Harness In Driver's Kick From Driver Door                 |  |
| Some models are equipped with a factory Immobilizer system. This must be bypassed when installing a remote start system.                  |                            |                                                           |  |