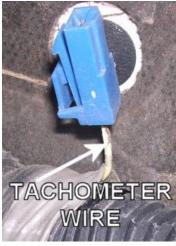

## MITSUBISHI MONTERO SPORT 1997-2004 VEHICLE WIRING

WIRING INFORMATION: 1997 Mitsubishi Montero Sport

| WIRE                                                                                                                     | WIRE COLOR                                    | WIRE LOCATION                                             |
|--------------------------------------------------------------------------------------------------------------------------|-----------------------------------------------|-----------------------------------------------------------|
| 12V CONSTANT WIRE                                                                                                        | WHITE                                         | Ignition Harness                                          |
| STARTER WIRE                                                                                                             | BLACK/YELLOW or BLACK/BLUE                    | Ignition Harness                                          |
| IGNITION WIRE                                                                                                            | BLACK/WHITE                                   | Ignition Harness                                          |
| ACCESSORY WIRE                                                                                                           | BLUE/RED                                      | Ignition Harness                                          |
| SECOND ACCESSORY WIRE                                                                                                    | BLUE                                          | Ignition Harness                                          |
| POWER DOOR LOCK (-)                                                                                                      | BLACK/RED                                     | Red Module On Back Of Fuse Box                            |
| POWER DOOR UNLOCK (-)                                                                                                    | BLACK/BLUE                                    | Red Module On Back Of Fuse Box                            |
| DO NOT cycle the door locks quickly. This can                                                                            | damage the door lock module and prevent the d | oor locks from operating. Also, relays must be            |
| used to trigger the door locks.                                                                                          |                                               |                                                           |
| PARKING LIGHTS (+)                                                                                                       | GREEN/WHITE                                   | Large Harness Behind Driver's Dash Speaker                |
| DOOR TRIGGER (-)                                                                                                         | GREEN/RED                                     | Connector At Top Left Of Fuse Box                         |
| FACTORY ALARM ARM (-)                                                                                                    | BLUE/YELLOW                                   | Red Module On Back Of Fuse Box                            |
| FACTORY ALARM DISARM (-)                                                                                                 | BLACK/RED                                     | Red Module On Back Of Fuse Box                            |
| TACHOMETER WIRE                                                                                                          | WHITE                                         | Test Connector At Firewall On Driver's Side<br>Under Hood |
| BRAKE WIRE (+)                                                                                                           | GREEN                                         | Plug At Brake Pedal Switch                                |
| HORN TRIGGER (-                                                                                                          | GREEN/BLACK                                   | Connector To Right Of Steering Column                     |
| LEFT FRONT WINDOW UP                                                                                                     | RED                                           | At Driver Window Motor Inside Door                        |
| LEFT FRONT WINDOW DOWN                                                                                                   | GREEN                                         | At Driver Window Motor Inside Door                        |
| RIGHT FRONT WINDOW UP                                                                                                    | RED/BLUE                                      | Harness In Driver's Kick From Driver Door                 |
| RIGHT FRONT WINDOW DOWN                                                                                                  | BLACK/YELLOW                                  | Harness In Driver's Kick From Driver Door                 |
| LEFT REAR WINDOW UP                                                                                                      | RED/WHITE                                     | Harness In Driver's Kick From Driver Door                 |
| LEFT REAR WINDOW DOWN                                                                                                    | GREEN/WHITE                                   | Harness In Driver's Kick From Driver Door                 |
| RIGHT REAR WINDOW UP                                                                                                     | BLUE/WHITE                                    | Harness In Driver's Kick From Driver Door                 |
| RIGHT REAR WINDOW DOWN                                                                                                   | BLUE                                          | Harness In Driver's Kick From Driver Door                 |
| Some models are equipped with a factory Immobilizer system. This must be bypassed when installing a remote start system. |                                               |                                                           |

WIRING INFORMATION: 1998 Mitsubishi Montero Sport

| WIKING INFORMATION. 1996 MILSUDISHI MOHLETO SPOT                                                                         |                                                 |                                                 |  |
|--------------------------------------------------------------------------------------------------------------------------|-------------------------------------------------|-------------------------------------------------|--|
| WIRE                                                                                                                     | WIRE COLOR                                      | WIRE LOCATION                                   |  |
| 12V CONSTANT WIRE                                                                                                        | WHITE                                           | Ignition Harness                                |  |
| STARTER WIRE                                                                                                             | BLACK/YELLOW or BLACK/BLUE                      | Ignition Harness                                |  |
| IGNITION WIRE                                                                                                            | BLACK/WHITE                                     | Ignition Harness                                |  |
| ACCESSORY WIRE                                                                                                           | BLUE/RED                                        | Ignition Harness                                |  |
| SECOND ACCESSORY WIRE                                                                                                    | BLUE                                            | Ignition Harness                                |  |
| POWER DOOR LOCK (-)                                                                                                      | BLACK/RED                                       | Red Module On Back Of Fuse Box                  |  |
| POWER DOOR UNLOCK (-)                                                                                                    | BLACK/BLUE                                      | Red Module On Back Of Fuse Box                  |  |
| DO NOT cycle the door locks quickly. This ca                                                                             | n damage the door lock module and prevent the c | loor locks from operating. Also, relays must be |  |
| used to trigger the door locks.                                                                                          |                                                 |                                                 |  |
| PARKING LIGHTS (+)                                                                                                       | GREEN/WHITE                                     | Large Harness Behind Driver's Dash Speaker      |  |
| DOOR TRIGGER (-)                                                                                                         | GREEN/RED                                       | Connector At Top Left Of Fuse Box               |  |
| FACTORY ALARM ARM (-)                                                                                                    | BLUE/YELLOW                                     | Red Module On Back Of Fuse Box                  |  |
| FACTORY ALARM DISARM (-)                                                                                                 | BLACK/RED                                       | Red Module On Back Of Fuse Box                  |  |
| TACHOMETER WIRE                                                                                                          | WHITE                                           | Test Connector At Firewall On Driver's Side     |  |
|                                                                                                                          |                                                 | Under Hood                                      |  |
| BRAKE WIRE (+)                                                                                                           | GREEN                                           | Plug At Brake Pedal Switch                      |  |
| HORN TRIGGER (-                                                                                                          | GREEN/BLACK                                     | Connector To Right Of Steering Column           |  |
| LEFT FRONT WINDOW UP                                                                                                     | RED                                             | At Driver Window Motor Inside Door              |  |
| LEFT FRONT WINDOW DOWN                                                                                                   | GREEN                                           | At Driver Window Motor Inside Door              |  |
| RIGHT FRONT WINDOW UP                                                                                                    | RED/BLUE                                        | Harness In Driver's Kick From Driver Door       |  |
| RIGHT FRONT WINDOW DOWN                                                                                                  | BLACK/YELLOW                                    | Harness In Driver's Kick From Driver Door       |  |
| LEFT REAR WINDOW UP                                                                                                      | RED/WHITE                                       | Harness In Driver's Kick From Driver Door       |  |
| LEFT REAR WINDOW DOWN                                                                                                    | GREEN/WHITE                                     | Harness In Driver's Kick From Driver Door       |  |
| RIGHT REAR WINDOW UP                                                                                                     | BLUE/WHITE                                      | Harness In Driver's Kick From Driver Door       |  |
| RIGHT REAR WINDOW DOWN                                                                                                   | BLUE                                            | Harness In Driver's Kick From Driver Door       |  |
| Some models are equipped with a factory Immobilizer system. This must be bypassed when installing a remote start system. |                                                 |                                                 |  |
| , , , , , , , , , , , , , , , , , , , ,                                                                                  |                                                 |                                                 |  |

WIRING INFORMATION: 1999 Mitsubishi Montero Sport

| WIRING INFORMATION: 1999 Mitsubishi Montero Sport                                                                                         |                            |                                                           |  |
|-------------------------------------------------------------------------------------------------------------------------------------------|----------------------------|-----------------------------------------------------------|--|
| WIRE                                                                                                                                      | WIRE COLOR                 | WIRE LOCATION                                             |  |
| 12V CONSTANT WIRE                                                                                                                         | WHITE                      | Ignition Harness                                          |  |
| STARTER WIRE                                                                                                                              | BLACK/YELLOW or BLACK/BLUE | Ignition Harness                                          |  |
| IGNITION WIRE                                                                                                                             | BLACK/WHITE                | Ignition Harness                                          |  |
| ACCESSORY WIRE                                                                                                                            | BLUE/RED                   | Ignition Harness                                          |  |
| SECOND ACCESSORY WIRE                                                                                                                     | BLUE                       | Ignition Harness                                          |  |
| POWER DOOR LOCK (-)                                                                                                                       | BLACK/RED                  | Red Module On Back Of Fuse Box                            |  |
| POWER DOOR UNLOCK (-)                                                                                                                     | BLACK/BLUE                 | Red Module On Back Of Fuse Box                            |  |
| DO NOT cycle the door locks quickly. This can damage the door lock module and prevent the door locks from operating. Also, relays must be |                            |                                                           |  |
| used to trigger the door locks.                                                                                                           |                            |                                                           |  |
| PARKING LIGHTS (+)                                                                                                                        | GREEN/WHITE                | Large Harness Behind Driver's Dash Speaker                |  |
| DOOR TRIGGER (-)                                                                                                                          | GREEN/RED                  | Connector At Top Left Of Fuse Box                         |  |
| FACTORY ALARM ARM (-)                                                                                                                     | BLUE/YELLOW                | Red Module On Back Of Fuse Box                            |  |
| FACTORY ALARM DISARM (-)                                                                                                                  | BLACK/RED                  | Red Module On Back Of Fuse Box                            |  |
| TACHOMETER WIRE                                                                                                                           | WHITE                      | Test Connector At Firewall On Driver's Side<br>Under Hood |  |
| BRAKE WIRE (+)                                                                                                                            | GREEN                      | Plug At Brake Pedal Switch                                |  |
| HORN TRIGGER (-                                                                                                                           | GREEN/BLACK                | Connector To Right Of Steering Column                     |  |
| LEFT FRONT WINDOW UP                                                                                                                      | RED                        | At Driver Window Motor Inside Door                        |  |
| LEFT FRONT WINDOW DOWN                                                                                                                    | GREEN                      | At Driver Window Motor Inside Door                        |  |
| RIGHT FRONT WINDOW UP                                                                                                                     | RED/BLUE                   | Harness In Driver's Kick From Driver Door                 |  |
| RIGHT FRONT WINDOW DOWN                                                                                                                   | BLACK/YELLOW               | Harness In Driver's Kick From Driver Door                 |  |
| LEFT REAR WINDOW UP                                                                                                                       | RED/WHITE                  | Harness In Driver's Kick From Driver Door                 |  |
| LEFT REAR WINDOW DOWN                                                                                                                     | GREEN/WHITE                | Harness In Driver's Kick From Driver Door                 |  |
| RIGHT REAR WINDOW UP                                                                                                                      | BLUE/WHITE                 | Harness In Driver's Kick From Driver Door                 |  |
| RIGHT REAR WINDOW DOWN                                                                                                                    | BLUE                       | Harness In Driver's Kick From Driver Door                 |  |
| Some models are equipped with a factory Immobilizer system. This must be bypassed when installing a remote start system.                  |                            |                                                           |  |