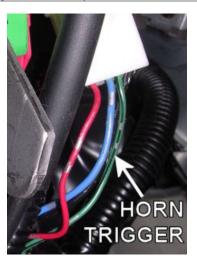

## MITSUBISHI MONTERO SPORT 1997-2004 VEHICLE WIRING

WIRING INFORMATION: 1997 Mitsubishi Montero Sport

| WIRE                                                                                                                     | WIRE COLOR                                    | WIRE LOCATION                                             |
|--------------------------------------------------------------------------------------------------------------------------|-----------------------------------------------|-----------------------------------------------------------|
| 12V CONSTANT WIRE                                                                                                        | WHITE                                         | Ignition Harness                                          |
| STARTER WIRE                                                                                                             | BLACK/YELLOW or BLACK/BLUE                    | Ignition Harness                                          |
| IGNITION WIRE                                                                                                            | BLACK/WHITE                                   | Ignition Harness                                          |
| ACCESSORY WIRE                                                                                                           | BLUE/RED                                      | Ignition Harness                                          |
| SECOND ACCESSORY WIRE                                                                                                    | BLUE                                          | Ignition Harness                                          |
| POWER DOOR LOCK (-)                                                                                                      | BLACK/RED                                     | Red Module On Back Of Fuse Box                            |
| POWER DOOR UNLOCK (-)                                                                                                    | BLACK/BLUE                                    | Red Module On Back Of Fuse Box                            |
| DO NOT cycle the door locks quickly. This can                                                                            | damage the door lock module and prevent the d | oor locks from operating. Also, relays must be            |
| used to trigger the door locks.                                                                                          |                                               |                                                           |
| PARKING LIGHTS (+)                                                                                                       | GREEN/WHITE                                   | Large Harness Behind Driver's Dash Speaker                |
| DOOR TRIGGER (-)                                                                                                         | GREEN/RED                                     | Connector At Top Left Of Fuse Box                         |
| FACTORY ALARM ARM (-)                                                                                                    | BLUE/YELLOW                                   | Red Module On Back Of Fuse Box                            |
| FACTORY ALARM DISARM (-)                                                                                                 | BLACK/RED                                     | Red Module On Back Of Fuse Box                            |
| TACHOMETER WIRE                                                                                                          | WHITE                                         | Test Connector At Firewall On Driver's Side<br>Under Hood |
| BRAKE WIRE (+)                                                                                                           | GREEN                                         | Plug At Brake Pedal Switch                                |
| HORN TRIGGER (-                                                                                                          | GREEN/BLACK                                   | Connector To Right Of Steering Column                     |
| LEFT FRONT WINDOW UP                                                                                                     | RED                                           | At Driver Window Motor Inside Door                        |
| LEFT FRONT WINDOW DOWN                                                                                                   | GREEN                                         | At Driver Window Motor Inside Door                        |
| RIGHT FRONT WINDOW UP                                                                                                    | RED/BLUE                                      | Harness In Driver's Kick From Driver Door                 |
| RIGHT FRONT WINDOW DOWN                                                                                                  | BLACK/YELLOW                                  | Harness In Driver's Kick From Driver Door                 |
| LEFT REAR WINDOW UP                                                                                                      | RED/WHITE                                     | Harness In Driver's Kick From Driver Door                 |
| LEFT REAR WINDOW DOWN                                                                                                    | GREEN/WHITE                                   | Harness In Driver's Kick From Driver Door                 |
| RIGHT REAR WINDOW UP                                                                                                     | BLUE/WHITE                                    | Harness In Driver's Kick From Driver Door                 |
| RIGHT REAR WINDOW DOWN                                                                                                   | BLUE                                          | Harness In Driver's Kick From Driver Door                 |
| Some models are equipped with a factory Immobilizer system. This must be bypassed when installing a remote start system. |                                               |                                                           |

WIRING INFORMATION: 1998 Mitsubishi Montero Sport

| WIKING INFORMATION. 1996 MILSUDISHI MOHLETO SPOT                                                                         |                                                 |                                                 |  |
|--------------------------------------------------------------------------------------------------------------------------|-------------------------------------------------|-------------------------------------------------|--|
| WIRE                                                                                                                     | WIRE COLOR                                      | WIRE LOCATION                                   |  |
| 12V CONSTANT WIRE                                                                                                        | WHITE                                           | Ignition Harness                                |  |
| STARTER WIRE                                                                                                             | BLACK/YELLOW or BLACK/BLUE                      | Ignition Harness                                |  |
| IGNITION WIRE                                                                                                            | BLACK/WHITE                                     | Ignition Harness                                |  |
| ACCESSORY WIRE                                                                                                           | BLUE/RED                                        | Ignition Harness                                |  |
| SECOND ACCESSORY WIRE                                                                                                    | BLUE                                            | Ignition Harness                                |  |
| POWER DOOR LOCK (-)                                                                                                      | BLACK/RED                                       | Red Module On Back Of Fuse Box                  |  |
| POWER DOOR UNLOCK (-)                                                                                                    | BLACK/BLUE                                      | Red Module On Back Of Fuse Box                  |  |
| DO NOT cycle the door locks quickly. This ca                                                                             | n damage the door lock module and prevent the c | loor locks from operating. Also, relays must be |  |
| used to trigger the door locks.                                                                                          |                                                 |                                                 |  |
| PARKING LIGHTS (+)                                                                                                       | GREEN/WHITE                                     | Large Harness Behind Driver's Dash Speaker      |  |
| DOOR TRIGGER (-)                                                                                                         | GREEN/RED                                       | Connector At Top Left Of Fuse Box               |  |
| FACTORY ALARM ARM (-)                                                                                                    | BLUE/YELLOW                                     | Red Module On Back Of Fuse Box                  |  |
| FACTORY ALARM DISARM (-)                                                                                                 | BLACK/RED                                       | Red Module On Back Of Fuse Box                  |  |
| TACHOMETER WIRE                                                                                                          | WHITE                                           | Test Connector At Firewall On Driver's Side     |  |
|                                                                                                                          |                                                 | Under Hood                                      |  |
| BRAKE WIRE (+)                                                                                                           | GREEN                                           | Plug At Brake Pedal Switch                      |  |
| HORN TRIGGER (-                                                                                                          | GREEN/BLACK                                     | Connector To Right Of Steering Column           |  |
| LEFT FRONT WINDOW UP                                                                                                     | RED                                             | At Driver Window Motor Inside Door              |  |
| LEFT FRONT WINDOW DOWN                                                                                                   | GREEN                                           | At Driver Window Motor Inside Door              |  |
| RIGHT FRONT WINDOW UP                                                                                                    | RED/BLUE                                        | Harness In Driver's Kick From Driver Door       |  |
| RIGHT FRONT WINDOW DOWN                                                                                                  | BLACK/YELLOW                                    | Harness In Driver's Kick From Driver Door       |  |
| LEFT REAR WINDOW UP                                                                                                      | RED/WHITE                                       | Harness In Driver's Kick From Driver Door       |  |
| LEFT REAR WINDOW DOWN                                                                                                    | GREEN/WHITE                                     | Harness In Driver's Kick From Driver Door       |  |
| RIGHT REAR WINDOW UP                                                                                                     | BLUE/WHITE                                      | Harness In Driver's Kick From Driver Door       |  |
| RIGHT REAR WINDOW DOWN                                                                                                   | BLUE                                            | Harness In Driver's Kick From Driver Door       |  |
| Some models are equipped with a factory Immobilizer system. This must be bypassed when installing a remote start system. |                                                 |                                                 |  |
| , , , , , , , , , , , , , , , , , , , ,                                                                                  |                                                 |                                                 |  |

WIRING INFORMATION: 1999 Mitsubishi Montero Sport

| WIRING INFORMATION: 1999 Mitsubishi Montero Sport                                                                                         |                            |                                                           |  |
|-------------------------------------------------------------------------------------------------------------------------------------------|----------------------------|-----------------------------------------------------------|--|
| WIRE                                                                                                                                      | WIRE COLOR                 | WIRE LOCATION                                             |  |
| 12V CONSTANT WIRE                                                                                                                         | WHITE                      | Ignition Harness                                          |  |
| STARTER WIRE                                                                                                                              | BLACK/YELLOW or BLACK/BLUE | Ignition Harness                                          |  |
| IGNITION WIRE                                                                                                                             | BLACK/WHITE                | Ignition Harness                                          |  |
| ACCESSORY WIRE                                                                                                                            | BLUE/RED                   | Ignition Harness                                          |  |
| SECOND ACCESSORY WIRE                                                                                                                     | BLUE                       | Ignition Harness                                          |  |
| POWER DOOR LOCK (-)                                                                                                                       | BLACK/RED                  | Red Module On Back Of Fuse Box                            |  |
| POWER DOOR UNLOCK (-)                                                                                                                     | BLACK/BLUE                 | Red Module On Back Of Fuse Box                            |  |
| DO NOT cycle the door locks quickly. This can damage the door lock module and prevent the door locks from operating. Also, relays must be |                            |                                                           |  |
| used to trigger the door locks.                                                                                                           |                            |                                                           |  |
| PARKING LIGHTS (+)                                                                                                                        | GREEN/WHITE                | Large Harness Behind Driver's Dash Speaker                |  |
| DOOR TRIGGER (-)                                                                                                                          | GREEN/RED                  | Connector At Top Left Of Fuse Box                         |  |
| FACTORY ALARM ARM (-)                                                                                                                     | BLUE/YELLOW                | Red Module On Back Of Fuse Box                            |  |
| FACTORY ALARM DISARM (-)                                                                                                                  | BLACK/RED                  | Red Module On Back Of Fuse Box                            |  |
| TACHOMETER WIRE                                                                                                                           | WHITE                      | Test Connector At Firewall On Driver's Side<br>Under Hood |  |
| BRAKE WIRE (+)                                                                                                                            | GREEN                      | Plug At Brake Pedal Switch                                |  |
| HORN TRIGGER (-                                                                                                                           | GREEN/BLACK                | Connector To Right Of Steering Column                     |  |
| LEFT FRONT WINDOW UP                                                                                                                      | RED                        | At Driver Window Motor Inside Door                        |  |
| LEFT FRONT WINDOW DOWN                                                                                                                    | GREEN                      | At Driver Window Motor Inside Door                        |  |
| RIGHT FRONT WINDOW UP                                                                                                                     | RED/BLUE                   | Harness In Driver's Kick From Driver Door                 |  |
| RIGHT FRONT WINDOW DOWN                                                                                                                   | BLACK/YELLOW               | Harness In Driver's Kick From Driver Door                 |  |
| LEFT REAR WINDOW UP                                                                                                                       | RED/WHITE                  | Harness In Driver's Kick From Driver Door                 |  |
| LEFT REAR WINDOW DOWN                                                                                                                     | GREEN/WHITE                | Harness In Driver's Kick From Driver Door                 |  |
| RIGHT REAR WINDOW UP                                                                                                                      | BLUE/WHITE                 | Harness In Driver's Kick From Driver Door                 |  |
| RIGHT REAR WINDOW DOWN                                                                                                                    | BLUE                       | Harness In Driver's Kick From Driver Door                 |  |
| Some models are equipped with a factory Immobilizer system. This must be bypassed when installing a remote start system.                  |                            |                                                           |  |