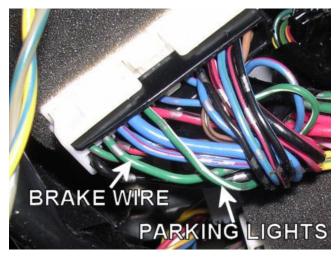

## MITSUBISHI MONTERO SPORT 1997-2004 VEHICLE WIRING

WIRING INFORMATION: 1997 Mitsubishi Montero Sport

| WIRE                                                                                                                     | WIRE COLOR                                    | WIRE LOCATION                                             |
|--------------------------------------------------------------------------------------------------------------------------|-----------------------------------------------|-----------------------------------------------------------|
| 12V CONSTANT WIRE                                                                                                        | WHITE                                         | Ignition Harness                                          |
| STARTER WIRE                                                                                                             | BLACK/YELLOW or BLACK/BLUE                    | Ignition Harness                                          |
| IGNITION WIRE                                                                                                            | BLACK/WHITE                                   | Ignition Harness                                          |
| ACCESSORY WIRE                                                                                                           | BLUE/RED                                      | Ignition Harness                                          |
| SECOND ACCESSORY WIRE                                                                                                    | BLUE                                          | Ignition Harness                                          |
| POWER DOOR LOCK (-)                                                                                                      | BLACK/RED                                     | Red Module On Back Of Fuse Box                            |
| POWER DOOR UNLOCK (-)                                                                                                    | BLACK/BLUE                                    | Red Module On Back Of Fuse Box                            |
| DO NOT cycle the door locks quickly. This can                                                                            | damage the door lock module and prevent the d | oor locks from operating. Also, relays must be            |
| used to trigger the door locks.                                                                                          |                                               |                                                           |
| PARKING LIGHTS (+)                                                                                                       | GREEN/WHITE                                   | Large Harness Behind Driver's Dash Speaker                |
| DOOR TRIGGER (-)                                                                                                         | GREEN/RED                                     | Connector At Top Left Of Fuse Box                         |
| FACTORY ALARM ARM (-)                                                                                                    | BLUE/YELLOW                                   | Red Module On Back Of Fuse Box                            |
| FACTORY ALARM DISARM (-)                                                                                                 | BLACK/RED                                     | Red Module On Back Of Fuse Box                            |
| TACHOMETER WIRE                                                                                                          | WHITE                                         | Test Connector At Firewall On Driver's Side<br>Under Hood |
| BRAKE WIRE (+)                                                                                                           | GREEN                                         | Plug At Brake Pedal Switch                                |
| HORN TRIGGER (-                                                                                                          | GREEN/BLACK                                   | Connector To Right Of Steering Column                     |
| LEFT FRONT WINDOW UP                                                                                                     | RED                                           | At Driver Window Motor Inside Door                        |
| LEFT FRONT WINDOW DOWN                                                                                                   | GREEN                                         | At Driver Window Motor Inside Door                        |
| RIGHT FRONT WINDOW UP                                                                                                    | RED/BLUE                                      | Harness In Driver's Kick From Driver Door                 |
| RIGHT FRONT WINDOW DOWN                                                                                                  | BLACK/YELLOW                                  | Harness In Driver's Kick From Driver Door                 |
| LEFT REAR WINDOW UP                                                                                                      | RED/WHITE                                     | Harness In Driver's Kick From Driver Door                 |
| LEFT REAR WINDOW DOWN                                                                                                    | GREEN/WHITE                                   | Harness In Driver's Kick From Driver Door                 |
| RIGHT REAR WINDOW UP                                                                                                     | BLUE/WHITE                                    | Harness In Driver's Kick From Driver Door                 |
| RIGHT REAR WINDOW DOWN                                                                                                   | BLUE                                          | Harness In Driver's Kick From Driver Door                 |
| Some models are equipped with a factory Immobilizer system. This must be bypassed when installing a remote start system. |                                               |                                                           |

WIRING INFORMATION: 1998 Mitsubishi Montero Sport

| WIKING INFORMATION. 1996 MILSUDISHI MOHLETO SPOT                                                                         |                                                 |                                                 |  |
|--------------------------------------------------------------------------------------------------------------------------|-------------------------------------------------|-------------------------------------------------|--|
| WIRE                                                                                                                     | WIRE COLOR                                      | WIRE LOCATION                                   |  |
| 12V CONSTANT WIRE                                                                                                        | WHITE                                           | Ignition Harness                                |  |
| STARTER WIRE                                                                                                             | BLACK/YELLOW or BLACK/BLUE                      | Ignition Harness                                |  |
| IGNITION WIRE                                                                                                            | BLACK/WHITE                                     | Ignition Harness                                |  |
| ACCESSORY WIRE                                                                                                           | BLUE/RED                                        | Ignition Harness                                |  |
| SECOND ACCESSORY WIRE                                                                                                    | BLUE                                            | Ignition Harness                                |  |
| POWER DOOR LOCK (-)                                                                                                      | BLACK/RED                                       | Red Module On Back Of Fuse Box                  |  |
| POWER DOOR UNLOCK (-)                                                                                                    | BLACK/BLUE                                      | Red Module On Back Of Fuse Box                  |  |
| DO NOT cycle the door locks quickly. This ca                                                                             | n damage the door lock module and prevent the c | loor locks from operating. Also, relays must be |  |
| used to trigger the door locks.                                                                                          |                                                 |                                                 |  |
| PARKING LIGHTS (+)                                                                                                       | GREEN/WHITE                                     | Large Harness Behind Driver's Dash Speaker      |  |
| DOOR TRIGGER (-)                                                                                                         | GREEN/RED                                       | Connector At Top Left Of Fuse Box               |  |
| FACTORY ALARM ARM (-)                                                                                                    | BLUE/YELLOW                                     | Red Module On Back Of Fuse Box                  |  |
| FACTORY ALARM DISARM (-)                                                                                                 | BLACK/RED                                       | Red Module On Back Of Fuse Box                  |  |
| TACHOMETER WIRE                                                                                                          | WHITE                                           | Test Connector At Firewall On Driver's Side     |  |
|                                                                                                                          |                                                 | Under Hood                                      |  |
| BRAKE WIRE (+)                                                                                                           | GREEN                                           | Plug At Brake Pedal Switch                      |  |
| HORN TRIGGER (-                                                                                                          | GREEN/BLACK                                     | Connector To Right Of Steering Column           |  |
| LEFT FRONT WINDOW UP                                                                                                     | RED                                             | At Driver Window Motor Inside Door              |  |
| LEFT FRONT WINDOW DOWN                                                                                                   | GREEN                                           | At Driver Window Motor Inside Door              |  |
| RIGHT FRONT WINDOW UP                                                                                                    | RED/BLUE                                        | Harness In Driver's Kick From Driver Door       |  |
| RIGHT FRONT WINDOW DOWN                                                                                                  | BLACK/YELLOW                                    | Harness In Driver's Kick From Driver Door       |  |
| LEFT REAR WINDOW UP                                                                                                      | RED/WHITE                                       | Harness In Driver's Kick From Driver Door       |  |
| LEFT REAR WINDOW DOWN                                                                                                    | GREEN/WHITE                                     | Harness In Driver's Kick From Driver Door       |  |
| RIGHT REAR WINDOW UP                                                                                                     | BLUE/WHITE                                      | Harness In Driver's Kick From Driver Door       |  |
| RIGHT REAR WINDOW DOWN                                                                                                   | BLUE                                            | Harness In Driver's Kick From Driver Door       |  |
| Some models are equipped with a factory Immobilizer system. This must be bypassed when installing a remote start system. |                                                 |                                                 |  |
| , , , , , , , , , , , , , , , , , , , ,                                                                                  |                                                 |                                                 |  |

WIRING INFORMATION: 1999 Mitsubishi Montero Sport

| WIRING INFORMATION: 1999 Mitsubishi Montero Sport                                                                                         |                            |                                                           |  |
|-------------------------------------------------------------------------------------------------------------------------------------------|----------------------------|-----------------------------------------------------------|--|
| WIRE                                                                                                                                      | WIRE COLOR                 | WIRE LOCATION                                             |  |
| 12V CONSTANT WIRE                                                                                                                         | WHITE                      | Ignition Harness                                          |  |
| STARTER WIRE                                                                                                                              | BLACK/YELLOW or BLACK/BLUE | Ignition Harness                                          |  |
| IGNITION WIRE                                                                                                                             | BLACK/WHITE                | Ignition Harness                                          |  |
| ACCESSORY WIRE                                                                                                                            | BLUE/RED                   | Ignition Harness                                          |  |
| SECOND ACCESSORY WIRE                                                                                                                     | BLUE                       | Ignition Harness                                          |  |
| POWER DOOR LOCK (-)                                                                                                                       | BLACK/RED                  | Red Module On Back Of Fuse Box                            |  |
| POWER DOOR UNLOCK (-)                                                                                                                     | BLACK/BLUE                 | Red Module On Back Of Fuse Box                            |  |
| DO NOT cycle the door locks quickly. This can damage the door lock module and prevent the door locks from operating. Also, relays must be |                            |                                                           |  |
| used to trigger the door locks.                                                                                                           |                            |                                                           |  |
| PARKING LIGHTS (+)                                                                                                                        | GREEN/WHITE                | Large Harness Behind Driver's Dash Speaker                |  |
| DOOR TRIGGER (-)                                                                                                                          | GREEN/RED                  | Connector At Top Left Of Fuse Box                         |  |
| FACTORY ALARM ARM (-)                                                                                                                     | BLUE/YELLOW                | Red Module On Back Of Fuse Box                            |  |
| FACTORY ALARM DISARM (-)                                                                                                                  | BLACK/RED                  | Red Module On Back Of Fuse Box                            |  |
| TACHOMETER WIRE                                                                                                                           | WHITE                      | Test Connector At Firewall On Driver's Side<br>Under Hood |  |
| BRAKE WIRE (+)                                                                                                                            | GREEN                      | Plug At Brake Pedal Switch                                |  |
| HORN TRIGGER (-                                                                                                                           | GREEN/BLACK                | Connector To Right Of Steering Column                     |  |
| LEFT FRONT WINDOW UP                                                                                                                      | RED                        | At Driver Window Motor Inside Door                        |  |
| LEFT FRONT WINDOW DOWN                                                                                                                    | GREEN                      | At Driver Window Motor Inside Door                        |  |
| RIGHT FRONT WINDOW UP                                                                                                                     | RED/BLUE                   | Harness In Driver's Kick From Driver Door                 |  |
| RIGHT FRONT WINDOW DOWN                                                                                                                   | BLACK/YELLOW               | Harness In Driver's Kick From Driver Door                 |  |
| LEFT REAR WINDOW UP                                                                                                                       | RED/WHITE                  | Harness In Driver's Kick From Driver Door                 |  |
| LEFT REAR WINDOW DOWN                                                                                                                     | GREEN/WHITE                | Harness In Driver's Kick From Driver Door                 |  |
| RIGHT REAR WINDOW UP                                                                                                                      | BLUE/WHITE                 | Harness In Driver's Kick From Driver Door                 |  |
| RIGHT REAR WINDOW DOWN                                                                                                                    | BLUE                       | Harness In Driver's Kick From Driver Door                 |  |
| Some models are equipped with a factory Immobilizer system. This must be bypassed when installing a remote start system.                  |                            |                                                           |  |