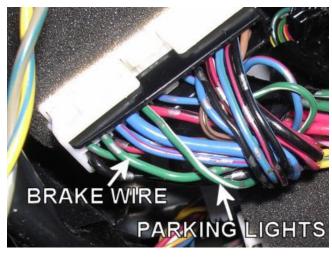

## MITSUBISHI MONTERO SPORT 1997-2004 VEHICLE WIRING

WIRING INFORMATION: 1997 Mitsubishi Montero Sport

| WIRE                                                                                                                     | WIRE COLOR                                    | WIRE LOCATION                                             |
|--------------------------------------------------------------------------------------------------------------------------|-----------------------------------------------|-----------------------------------------------------------|
| 12V CONSTANT WIRE                                                                                                        | WHITE                                         | Ignition Harness                                          |
| STARTER WIRE                                                                                                             | BLACK/YELLOW or BLACK/BLUE                    | Ignition Harness                                          |
| IGNITION WIRE                                                                                                            | BLACK/WHITE                                   | Ignition Harness                                          |
| ACCESSORY WIRE                                                                                                           | BLUE/RED                                      | Ignition Harness                                          |
| SECOND ACCESSORY WIRE                                                                                                    | BLUE                                          | Ignition Harness                                          |
| POWER DOOR LOCK (-)                                                                                                      | BLACK/RED                                     | Red Module On Back Of Fuse Box                            |
| POWER DOOR UNLOCK (-)                                                                                                    | BLACK/BLUE                                    | Red Module On Back Of Fuse Box                            |
| DO NOT cycle the door locks quickly. This can                                                                            | damage the door lock module and prevent the d | oor locks from operating. Also, relays must be            |
| used to trigger the door locks.                                                                                          |                                               |                                                           |
| PARKING LIGHTS (+)                                                                                                       | GREEN/WHITE                                   | Large Harness Behind Driver's Dash Speaker                |
| DOOR TRIGGER (-)                                                                                                         | GREEN/RED                                     | Connector At Top Left Of Fuse Box                         |
| FACTORY ALARM ARM (-)                                                                                                    | BLUE/YELLOW                                   | Red Module On Back Of Fuse Box                            |
| FACTORY ALARM DISARM (-)                                                                                                 | BLACK/RED                                     | Red Module On Back Of Fuse Box                            |
| TACHOMETER WIRE                                                                                                          | WHITE                                         | Test Connector At Firewall On Driver's Side<br>Under Hood |
| BRAKE WIRE (+)                                                                                                           | GREEN                                         | Plug At Brake Pedal Switch                                |
| HORN TRIGGER (-                                                                                                          | GREEN/BLACK                                   | Connector To Right Of Steering Column                     |
| LEFT FRONT WINDOW UP                                                                                                     | RED                                           | At Driver Window Motor Inside Door                        |
| LEFT FRONT WINDOW DOWN                                                                                                   | GREEN                                         | At Driver Window Motor Inside Door                        |
| RIGHT FRONT WINDOW UP                                                                                                    | RED/BLUE                                      | Harness In Driver's Kick From Driver Door                 |
| RIGHT FRONT WINDOW DOWN                                                                                                  | BLACK/YELLOW                                  | Harness In Driver's Kick From Driver Door                 |
| LEFT REAR WINDOW UP                                                                                                      | RED/WHITE                                     | Harness In Driver's Kick From Driver Door                 |
| LEFT REAR WINDOW DOWN                                                                                                    | GREEN/WHITE                                   | Harness In Driver's Kick From Driver Door                 |
| RIGHT REAR WINDOW UP                                                                                                     | BLUE/WHITE                                    | Harness In Driver's Kick From Driver Door                 |
| RIGHT REAR WINDOW DOWN                                                                                                   | BLUE                                          | Harness In Driver's Kick From Driver Door                 |
| Some models are equipped with a factory Immobilizer system. This must be bypassed when installing a remote start system. |                                               |                                                           |

WIRING INFORMATION: 1998 Mitsubishi Montero Sport

| WIKING INFORMATION. 1996 MILSUDISHI MOHLETO SPOT                                                                         |                                                 |                                                 |  |
|--------------------------------------------------------------------------------------------------------------------------|-------------------------------------------------|-------------------------------------------------|--|
| WIRE                                                                                                                     | WIRE COLOR                                      | WIRE LOCATION                                   |  |
| 12V CONSTANT WIRE                                                                                                        | WHITE                                           | Ignition Harness                                |  |
| STARTER WIRE                                                                                                             | BLACK/YELLOW or BLACK/BLUE                      | Ignition Harness                                |  |
| IGNITION WIRE                                                                                                            | BLACK/WHITE                                     | Ignition Harness                                |  |
| ACCESSORY WIRE                                                                                                           | BLUE/RED                                        | Ignition Harness                                |  |
| SECOND ACCESSORY WIRE                                                                                                    | BLUE                                            | Ignition Harness                                |  |
| POWER DOOR LOCK (-)                                                                                                      | BLACK/RED                                       | Red Module On Back Of Fuse Box                  |  |
| POWER DOOR UNLOCK (-)                                                                                                    | BLACK/BLUE                                      | Red Module On Back Of Fuse Box                  |  |
| DO NOT cycle the door locks quickly. This ca                                                                             | n damage the door lock module and prevent the c | loor locks from operating. Also, relays must be |  |
| used to trigger the door locks.                                                                                          |                                                 |                                                 |  |
| PARKING LIGHTS (+)                                                                                                       | GREEN/WHITE                                     | Large Harness Behind Driver's Dash Speaker      |  |
| DOOR TRIGGER (-)                                                                                                         | GREEN/RED                                       | Connector At Top Left Of Fuse Box               |  |
| FACTORY ALARM ARM (-)                                                                                                    | BLUE/YELLOW                                     | Red Module On Back Of Fuse Box                  |  |
| FACTORY ALARM DISARM (-)                                                                                                 | BLACK/RED                                       | Red Module On Back Of Fuse Box                  |  |
| TACHOMETER WIRE                                                                                                          | WHITE                                           | Test Connector At Firewall On Driver's Side     |  |
|                                                                                                                          |                                                 | Under Hood                                      |  |
| BRAKE WIRE (+)                                                                                                           | GREEN                                           | Plug At Brake Pedal Switch                      |  |
| HORN TRIGGER (-                                                                                                          | GREEN/BLACK                                     | Connector To Right Of Steering Column           |  |
| LEFT FRONT WINDOW UP                                                                                                     | RED                                             | At Driver Window Motor Inside Door              |  |
| LEFT FRONT WINDOW DOWN                                                                                                   | GREEN                                           | At Driver Window Motor Inside Door              |  |
| RIGHT FRONT WINDOW UP                                                                                                    | RED/BLUE                                        | Harness In Driver's Kick From Driver Door       |  |
| RIGHT FRONT WINDOW DOWN                                                                                                  | BLACK/YELLOW                                    | Harness In Driver's Kick From Driver Door       |  |
| LEFT REAR WINDOW UP                                                                                                      | RED/WHITE                                       | Harness In Driver's Kick From Driver Door       |  |
| LEFT REAR WINDOW DOWN                                                                                                    | GREEN/WHITE                                     | Harness In Driver's Kick From Driver Door       |  |
| RIGHT REAR WINDOW UP                                                                                                     | BLUE/WHITE                                      | Harness In Driver's Kick From Driver Door       |  |
| RIGHT REAR WINDOW DOWN                                                                                                   | BLUE                                            | Harness In Driver's Kick From Driver Door       |  |
| Some models are equipped with a factory Immobilizer system. This must be bypassed when installing a remote start system. |                                                 |                                                 |  |
| , , , , , , , , , , , , , , , , , , , ,                                                                                  |                                                 |                                                 |  |

WIRING INFORMATION: 1999 Mitsubishi Montero Sport

| WIRING INFORMATION: 1999 Mitsubishi Montero Sport                                                                                         |                            |                                                           |  |
|-------------------------------------------------------------------------------------------------------------------------------------------|----------------------------|-----------------------------------------------------------|--|
| WIRE                                                                                                                                      | WIRE COLOR                 | WIRE LOCATION                                             |  |
| 12V CONSTANT WIRE                                                                                                                         | WHITE                      | Ignition Harness                                          |  |
| STARTER WIRE                                                                                                                              | BLACK/YELLOW or BLACK/BLUE | Ignition Harness                                          |  |
| IGNITION WIRE                                                                                                                             | BLACK/WHITE                | Ignition Harness                                          |  |
| ACCESSORY WIRE                                                                                                                            | BLUE/RED                   | Ignition Harness                                          |  |
| SECOND ACCESSORY WIRE                                                                                                                     | BLUE                       | Ignition Harness                                          |  |
| POWER DOOR LOCK (-)                                                                                                                       | BLACK/RED                  | Red Module On Back Of Fuse Box                            |  |
| POWER DOOR UNLOCK (-)                                                                                                                     | BLACK/BLUE                 | Red Module On Back Of Fuse Box                            |  |
| DO NOT cycle the door locks quickly. This can damage the door lock module and prevent the door locks from operating. Also, relays must be |                            |                                                           |  |
| used to trigger the door locks.                                                                                                           |                            |                                                           |  |
| PARKING LIGHTS (+)                                                                                                                        | GREEN/WHITE                | Large Harness Behind Driver's Dash Speaker                |  |
| DOOR TRIGGER (-)                                                                                                                          | GREEN/RED                  | Connector At Top Left Of Fuse Box                         |  |
| FACTORY ALARM ARM (-)                                                                                                                     | BLUE/YELLOW                | Red Module On Back Of Fuse Box                            |  |
| FACTORY ALARM DISARM (-)                                                                                                                  | BLACK/RED                  | Red Module On Back Of Fuse Box                            |  |
| TACHOMETER WIRE                                                                                                                           | WHITE                      | Test Connector At Firewall On Driver's Side<br>Under Hood |  |
| BRAKE WIRE (+)                                                                                                                            | GREEN                      | Plug At Brake Pedal Switch                                |  |
| HORN TRIGGER (-                                                                                                                           | GREEN/BLACK                | Connector To Right Of Steering Column                     |  |
| LEFT FRONT WINDOW UP                                                                                                                      | RED                        | At Driver Window Motor Inside Door                        |  |
| LEFT FRONT WINDOW DOWN                                                                                                                    | GREEN                      | At Driver Window Motor Inside Door                        |  |
| RIGHT FRONT WINDOW UP                                                                                                                     | RED/BLUE                   | Harness In Driver's Kick From Driver Door                 |  |
| RIGHT FRONT WINDOW DOWN                                                                                                                   | BLACK/YELLOW               | Harness In Driver's Kick From Driver Door                 |  |
| LEFT REAR WINDOW UP                                                                                                                       | RED/WHITE                  | Harness In Driver's Kick From Driver Door                 |  |
| LEFT REAR WINDOW DOWN                                                                                                                     | GREEN/WHITE                | Harness In Driver's Kick From Driver Door                 |  |
| RIGHT REAR WINDOW UP                                                                                                                      | BLUE/WHITE                 | Harness In Driver's Kick From Driver Door                 |  |
| RIGHT REAR WINDOW DOWN                                                                                                                    | BLUE                       | Harness In Driver's Kick From Driver Door                 |  |
| Some models are equipped with a factory Immobilizer system. This must be bypassed when installing a remote start system.                  |                            |                                                           |  |