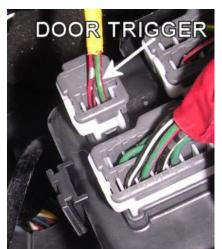

## MITSUBISHI MONTERO SPORT 1997-2004 VEHICLE WIRING

WIRING INFORMATION: 1997 Mitsubishi Montero Sport

| WIRE                                                                                                                     | WIRE COLOR                                    | WIRE LOCATION                                             |
|--------------------------------------------------------------------------------------------------------------------------|-----------------------------------------------|-----------------------------------------------------------|
| 12V CONSTANT WIRE                                                                                                        | WHITE                                         | Ignition Harness                                          |
| STARTER WIRE                                                                                                             | BLACK/YELLOW or BLACK/BLUE                    | Ignition Harness                                          |
| IGNITION WIRE                                                                                                            | BLACK/WHITE                                   | Ignition Harness                                          |
| ACCESSORY WIRE                                                                                                           | BLUE/RED                                      | Ignition Harness                                          |
| SECOND ACCESSORY WIRE                                                                                                    | BLUE                                          | Ignition Harness                                          |
| POWER DOOR LOCK (-)                                                                                                      | BLACK/RED                                     | Red Module On Back Of Fuse Box                            |
| POWER DOOR UNLOCK (-)                                                                                                    | BLACK/BLUE                                    | Red Module On Back Of Fuse Box                            |
| DO NOT cycle the door locks quickly. This can                                                                            | damage the door lock module and prevent the d | oor locks from operating. Also, relays must be            |
| used to trigger the door locks.                                                                                          |                                               |                                                           |
| PARKING LIGHTS (+)                                                                                                       | GREEN/WHITE                                   | Large Harness Behind Driver's Dash Speaker                |
| DOOR TRIGGER (-)                                                                                                         | GREEN/RED                                     | Connector At Top Left Of Fuse Box                         |
| FACTORY ALARM ARM (-)                                                                                                    | BLUE/YELLOW                                   | Red Module On Back Of Fuse Box                            |
| FACTORY ALARM DISARM (-)                                                                                                 | BLACK/RED                                     | Red Module On Back Of Fuse Box                            |
| TACHOMETER WIRE                                                                                                          | WHITE                                         | Test Connector At Firewall On Driver's Side<br>Under Hood |
| BRAKE WIRE (+)                                                                                                           | GREEN                                         | Plug At Brake Pedal Switch                                |
| HORN TRIGGER (-                                                                                                          | GREEN/BLACK                                   | Connector To Right Of Steering Column                     |
| LEFT FRONT WINDOW UP                                                                                                     | RED                                           | At Driver Window Motor Inside Door                        |
| LEFT FRONT WINDOW DOWN                                                                                                   | GREEN                                         | At Driver Window Motor Inside Door                        |
| RIGHT FRONT WINDOW UP                                                                                                    | RED/BLUE                                      | Harness In Driver's Kick From Driver Door                 |
| RIGHT FRONT WINDOW DOWN                                                                                                  | BLACK/YELLOW                                  | Harness In Driver's Kick From Driver Door                 |
| LEFT REAR WINDOW UP                                                                                                      | RED/WHITE                                     | Harness In Driver's Kick From Driver Door                 |
| LEFT REAR WINDOW DOWN                                                                                                    | GREEN/WHITE                                   | Harness In Driver's Kick From Driver Door                 |
| RIGHT REAR WINDOW UP                                                                                                     | BLUE/WHITE                                    | Harness In Driver's Kick From Driver Door                 |
| RIGHT REAR WINDOW DOWN                                                                                                   | BLUE                                          | Harness In Driver's Kick From Driver Door                 |
| Some models are equipped with a factory Immobilizer system. This must be bypassed when installing a remote start system. |                                               |                                                           |

WIRING INFORMATION: 1998 Mitsubishi Montero Sport

| WIKING INFORMATION. 1996 MILSUDISHI MOHLETO SPOT                                                                         |                                                 |                                                 |  |
|--------------------------------------------------------------------------------------------------------------------------|-------------------------------------------------|-------------------------------------------------|--|
| WIRE                                                                                                                     | WIRE COLOR                                      | WIRE LOCATION                                   |  |
| 12V CONSTANT WIRE                                                                                                        | WHITE                                           | Ignition Harness                                |  |
| STARTER WIRE                                                                                                             | BLACK/YELLOW or BLACK/BLUE                      | Ignition Harness                                |  |
| IGNITION WIRE                                                                                                            | BLACK/WHITE                                     | Ignition Harness                                |  |
| ACCESSORY WIRE                                                                                                           | BLUE/RED                                        | Ignition Harness                                |  |
| SECOND ACCESSORY WIRE                                                                                                    | BLUE                                            | Ignition Harness                                |  |
| POWER DOOR LOCK (-)                                                                                                      | BLACK/RED                                       | Red Module On Back Of Fuse Box                  |  |
| POWER DOOR UNLOCK (-)                                                                                                    | BLACK/BLUE                                      | Red Module On Back Of Fuse Box                  |  |
| DO NOT cycle the door locks quickly. This ca                                                                             | n damage the door lock module and prevent the c | loor locks from operating. Also, relays must be |  |
| used to trigger the door locks.                                                                                          |                                                 |                                                 |  |
| PARKING LIGHTS (+)                                                                                                       | GREEN/WHITE                                     | Large Harness Behind Driver's Dash Speaker      |  |
| DOOR TRIGGER (-)                                                                                                         | GREEN/RED                                       | Connector At Top Left Of Fuse Box               |  |
| FACTORY ALARM ARM (-)                                                                                                    | BLUE/YELLOW                                     | Red Module On Back Of Fuse Box                  |  |
| FACTORY ALARM DISARM (-)                                                                                                 | BLACK/RED                                       | Red Module On Back Of Fuse Box                  |  |
| TACHOMETER WIRE                                                                                                          | WHITE                                           | Test Connector At Firewall On Driver's Side     |  |
|                                                                                                                          |                                                 | Under Hood                                      |  |
| BRAKE WIRE (+)                                                                                                           | GREEN                                           | Plug At Brake Pedal Switch                      |  |
| HORN TRIGGER (-                                                                                                          | GREEN/BLACK                                     | Connector To Right Of Steering Column           |  |
| LEFT FRONT WINDOW UP                                                                                                     | RED                                             | At Driver Window Motor Inside Door              |  |
| LEFT FRONT WINDOW DOWN                                                                                                   | GREEN                                           | At Driver Window Motor Inside Door              |  |
| RIGHT FRONT WINDOW UP                                                                                                    | RED/BLUE                                        | Harness In Driver's Kick From Driver Door       |  |
| RIGHT FRONT WINDOW DOWN                                                                                                  | BLACK/YELLOW                                    | Harness In Driver's Kick From Driver Door       |  |
| LEFT REAR WINDOW UP                                                                                                      | RED/WHITE                                       | Harness In Driver's Kick From Driver Door       |  |
| LEFT REAR WINDOW DOWN                                                                                                    | GREEN/WHITE                                     | Harness In Driver's Kick From Driver Door       |  |
| RIGHT REAR WINDOW UP                                                                                                     | BLUE/WHITE                                      | Harness In Driver's Kick From Driver Door       |  |
| RIGHT REAR WINDOW DOWN                                                                                                   | BLUE                                            | Harness In Driver's Kick From Driver Door       |  |
| Some models are equipped with a factory Immobilizer system. This must be bypassed when installing a remote start system. |                                                 |                                                 |  |
| , , , , , , , , , , , , , , , , , , , ,                                                                                  |                                                 |                                                 |  |

WIRING INFORMATION: 1999 Mitsubishi Montero Sport

| WIRING INFORMATION: 1999 Mitsubishi Montero Sport                                                                                         |                            |                                                           |  |
|-------------------------------------------------------------------------------------------------------------------------------------------|----------------------------|-----------------------------------------------------------|--|
| WIRE                                                                                                                                      | WIRE COLOR                 | WIRE LOCATION                                             |  |
| 12V CONSTANT WIRE                                                                                                                         | WHITE                      | Ignition Harness                                          |  |
| STARTER WIRE                                                                                                                              | BLACK/YELLOW or BLACK/BLUE | Ignition Harness                                          |  |
| IGNITION WIRE                                                                                                                             | BLACK/WHITE                | Ignition Harness                                          |  |
| ACCESSORY WIRE                                                                                                                            | BLUE/RED                   | Ignition Harness                                          |  |
| SECOND ACCESSORY WIRE                                                                                                                     | BLUE                       | Ignition Harness                                          |  |
| POWER DOOR LOCK (-)                                                                                                                       | BLACK/RED                  | Red Module On Back Of Fuse Box                            |  |
| POWER DOOR UNLOCK (-)                                                                                                                     | BLACK/BLUE                 | Red Module On Back Of Fuse Box                            |  |
| DO NOT cycle the door locks quickly. This can damage the door lock module and prevent the door locks from operating. Also, relays must be |                            |                                                           |  |
| used to trigger the door locks.                                                                                                           |                            |                                                           |  |
| PARKING LIGHTS (+)                                                                                                                        | GREEN/WHITE                | Large Harness Behind Driver's Dash Speaker                |  |
| DOOR TRIGGER (-)                                                                                                                          | GREEN/RED                  | Connector At Top Left Of Fuse Box                         |  |
| FACTORY ALARM ARM (-)                                                                                                                     | BLUE/YELLOW                | Red Module On Back Of Fuse Box                            |  |
| FACTORY ALARM DISARM (-)                                                                                                                  | BLACK/RED                  | Red Module On Back Of Fuse Box                            |  |
| TACHOMETER WIRE                                                                                                                           | WHITE                      | Test Connector At Firewall On Driver's Side<br>Under Hood |  |
| BRAKE WIRE (+)                                                                                                                            | GREEN                      | Plug At Brake Pedal Switch                                |  |
| HORN TRIGGER (-                                                                                                                           | GREEN/BLACK                | Connector To Right Of Steering Column                     |  |
| LEFT FRONT WINDOW UP                                                                                                                      | RED                        | At Driver Window Motor Inside Door                        |  |
| LEFT FRONT WINDOW DOWN                                                                                                                    | GREEN                      | At Driver Window Motor Inside Door                        |  |
| RIGHT FRONT WINDOW UP                                                                                                                     | RED/BLUE                   | Harness In Driver's Kick From Driver Door                 |  |
| RIGHT FRONT WINDOW DOWN                                                                                                                   | BLACK/YELLOW               | Harness In Driver's Kick From Driver Door                 |  |
| LEFT REAR WINDOW UP                                                                                                                       | RED/WHITE                  | Harness In Driver's Kick From Driver Door                 |  |
| LEFT REAR WINDOW DOWN                                                                                                                     | GREEN/WHITE                | Harness In Driver's Kick From Driver Door                 |  |
| RIGHT REAR WINDOW UP                                                                                                                      | BLUE/WHITE                 | Harness In Driver's Kick From Driver Door                 |  |
| RIGHT REAR WINDOW DOWN                                                                                                                    | BLUE                       | Harness In Driver's Kick From Driver Door                 |  |
| Some models are equipped with a factory Immobilizer system. This must be bypassed when installing a remote start system.                  |                            |                                                           |  |