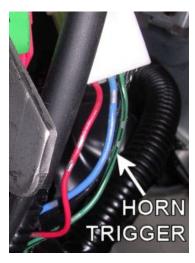

## MITSUBISHI MONTERO SPORT 1997-2004 VEHICLE WIRING

WIRING INFORMATION: 1997 Mitsubishi Montero Sport

| WIRE                                                                                                                     | WIRE COLOR                                    | WIRE LOCATION                                             |
|--------------------------------------------------------------------------------------------------------------------------|-----------------------------------------------|-----------------------------------------------------------|
| 12V CONSTANT WIRE                                                                                                        | WHITE                                         | Ignition Harness                                          |
| STARTER WIRE                                                                                                             | BLACK/YELLOW or BLACK/BLUE                    | Ignition Harness                                          |
| IGNITION WIRE                                                                                                            | BLACK/WHITE                                   | Ignition Harness                                          |
| ACCESSORY WIRE                                                                                                           | BLUE/RED                                      | Ignition Harness                                          |
| SECOND ACCESSORY WIRE                                                                                                    | BLUE                                          | Ignition Harness                                          |
| POWER DOOR LOCK (-)                                                                                                      | BLACK/RED                                     | Red Module On Back Of Fuse Box                            |
| POWER DOOR UNLOCK (-)                                                                                                    | BLACK/BLUE                                    | Red Module On Back Of Fuse Box                            |
| DO NOT cycle the door locks quickly. This can                                                                            | damage the door lock module and prevent the d | oor locks from operating. Also, relays must be            |
| used to trigger the door locks.                                                                                          |                                               |                                                           |
| PARKING LIGHTS (+)                                                                                                       | GREEN/WHITE                                   | Large Harness Behind Driver's Dash Speaker                |
| DOOR TRIGGER (-)                                                                                                         | GREEN/RED                                     | Connector At Top Left Of Fuse Box                         |
| FACTORY ALARM ARM (-)                                                                                                    | BLUE/YELLOW                                   | Red Module On Back Of Fuse Box                            |
| FACTORY ALARM DISARM (-)                                                                                                 | BLACK/RED                                     | Red Module On Back Of Fuse Box                            |
| TACHOMETER WIRE                                                                                                          | WHITE                                         | Test Connector At Firewall On Driver's Side<br>Under Hood |
| BRAKE WIRE (+)                                                                                                           | GREEN                                         | Plug At Brake Pedal Switch                                |
| HORN TRIGGER (-                                                                                                          | GREEN/BLACK                                   | Connector To Right Of Steering Column                     |
| LEFT FRONT WINDOW UP                                                                                                     | RED                                           | At Driver Window Motor Inside Door                        |
| LEFT FRONT WINDOW DOWN                                                                                                   | GREEN                                         | At Driver Window Motor Inside Door                        |
| RIGHT FRONT WINDOW UP                                                                                                    | RED/BLUE                                      | Harness In Driver's Kick From Driver Door                 |
| RIGHT FRONT WINDOW DOWN                                                                                                  | BLACK/YELLOW                                  | Harness In Driver's Kick From Driver Door                 |
| LEFT REAR WINDOW UP                                                                                                      | RED/WHITE                                     | Harness In Driver's Kick From Driver Door                 |
| LEFT REAR WINDOW DOWN                                                                                                    | GREEN/WHITE                                   | Harness In Driver's Kick From Driver Door                 |
| RIGHT REAR WINDOW UP                                                                                                     | BLUE/WHITE                                    | Harness In Driver's Kick From Driver Door                 |
| RIGHT REAR WINDOW DOWN                                                                                                   | BLUE                                          | Harness In Driver's Kick From Driver Door                 |
| Some models are equipped with a factory Immobilizer system. This must be bypassed when installing a remote start system. |                                               |                                                           |

WIRING INFORMATION: 1998 Mitsubishi Montero Sport

| WIKING INFORMATION. 1996 MILSUDISHI MOHLETO SPOT                                                                         |                                                 |                                                 |  |
|--------------------------------------------------------------------------------------------------------------------------|-------------------------------------------------|-------------------------------------------------|--|
| WIRE                                                                                                                     | WIRE COLOR                                      | WIRE LOCATION                                   |  |
| 12V CONSTANT WIRE                                                                                                        | WHITE                                           | Ignition Harness                                |  |
| STARTER WIRE                                                                                                             | BLACK/YELLOW or BLACK/BLUE                      | Ignition Harness                                |  |
| IGNITION WIRE                                                                                                            | BLACK/WHITE                                     | Ignition Harness                                |  |
| ACCESSORY WIRE                                                                                                           | BLUE/RED                                        | Ignition Harness                                |  |
| SECOND ACCESSORY WIRE                                                                                                    | BLUE                                            | Ignition Harness                                |  |
| POWER DOOR LOCK (-)                                                                                                      | BLACK/RED                                       | Red Module On Back Of Fuse Box                  |  |
| POWER DOOR UNLOCK (-)                                                                                                    | BLACK/BLUE                                      | Red Module On Back Of Fuse Box                  |  |
| DO NOT cycle the door locks quickly. This ca                                                                             | n damage the door lock module and prevent the c | loor locks from operating. Also, relays must be |  |
| used to trigger the door locks.                                                                                          |                                                 |                                                 |  |
| PARKING LIGHTS (+)                                                                                                       | GREEN/WHITE                                     | Large Harness Behind Driver's Dash Speaker      |  |
| DOOR TRIGGER (-)                                                                                                         | GREEN/RED                                       | Connector At Top Left Of Fuse Box               |  |
| FACTORY ALARM ARM (-)                                                                                                    | BLUE/YELLOW                                     | Red Module On Back Of Fuse Box                  |  |
| FACTORY ALARM DISARM (-)                                                                                                 | BLACK/RED                                       | Red Module On Back Of Fuse Box                  |  |
| TACHOMETER WIRE                                                                                                          | WHITE                                           | Test Connector At Firewall On Driver's Side     |  |
|                                                                                                                          |                                                 | Under Hood                                      |  |
| BRAKE WIRE (+)                                                                                                           | GREEN                                           | Plug At Brake Pedal Switch                      |  |
| HORN TRIGGER (-                                                                                                          | GREEN/BLACK                                     | Connector To Right Of Steering Column           |  |
| LEFT FRONT WINDOW UP                                                                                                     | RED                                             | At Driver Window Motor Inside Door              |  |
| LEFT FRONT WINDOW DOWN                                                                                                   | GREEN                                           | At Driver Window Motor Inside Door              |  |
| RIGHT FRONT WINDOW UP                                                                                                    | RED/BLUE                                        | Harness In Driver's Kick From Driver Door       |  |
| RIGHT FRONT WINDOW DOWN                                                                                                  | BLACK/YELLOW                                    | Harness In Driver's Kick From Driver Door       |  |
| LEFT REAR WINDOW UP                                                                                                      | RED/WHITE                                       | Harness In Driver's Kick From Driver Door       |  |
| LEFT REAR WINDOW DOWN                                                                                                    | GREEN/WHITE                                     | Harness In Driver's Kick From Driver Door       |  |
| RIGHT REAR WINDOW UP                                                                                                     | BLUE/WHITE                                      | Harness In Driver's Kick From Driver Door       |  |
| RIGHT REAR WINDOW DOWN                                                                                                   | BLUE                                            | Harness In Driver's Kick From Driver Door       |  |
| Some models are equipped with a factory Immobilizer system. This must be bypassed when installing a remote start system. |                                                 |                                                 |  |
| , , , , , , , , , , , , , , , , , , , ,                                                                                  |                                                 |                                                 |  |

WIRING INFORMATION: 1999 Mitsubishi Montero Sport

| WIRING INFORMATION: 1999 Mitsubishi Montero Sport                                                                                         |                            |                                                           |  |
|-------------------------------------------------------------------------------------------------------------------------------------------|----------------------------|-----------------------------------------------------------|--|
| WIRE                                                                                                                                      | WIRE COLOR                 | WIRE LOCATION                                             |  |
| 12V CONSTANT WIRE                                                                                                                         | WHITE                      | Ignition Harness                                          |  |
| STARTER WIRE                                                                                                                              | BLACK/YELLOW or BLACK/BLUE | Ignition Harness                                          |  |
| IGNITION WIRE                                                                                                                             | BLACK/WHITE                | Ignition Harness                                          |  |
| ACCESSORY WIRE                                                                                                                            | BLUE/RED                   | Ignition Harness                                          |  |
| SECOND ACCESSORY WIRE                                                                                                                     | BLUE                       | Ignition Harness                                          |  |
| POWER DOOR LOCK (-)                                                                                                                       | BLACK/RED                  | Red Module On Back Of Fuse Box                            |  |
| POWER DOOR UNLOCK (-)                                                                                                                     | BLACK/BLUE                 | Red Module On Back Of Fuse Box                            |  |
| DO NOT cycle the door locks quickly. This can damage the door lock module and prevent the door locks from operating. Also, relays must be |                            |                                                           |  |
| used to trigger the door locks.                                                                                                           |                            |                                                           |  |
| PARKING LIGHTS (+)                                                                                                                        | GREEN/WHITE                | Large Harness Behind Driver's Dash Speaker                |  |
| DOOR TRIGGER (-)                                                                                                                          | GREEN/RED                  | Connector At Top Left Of Fuse Box                         |  |
| FACTORY ALARM ARM (-)                                                                                                                     | BLUE/YELLOW                | Red Module On Back Of Fuse Box                            |  |
| FACTORY ALARM DISARM (-)                                                                                                                  | BLACK/RED                  | Red Module On Back Of Fuse Box                            |  |
| TACHOMETER WIRE                                                                                                                           | WHITE                      | Test Connector At Firewall On Driver's Side<br>Under Hood |  |
| BRAKE WIRE (+)                                                                                                                            | GREEN                      | Plug At Brake Pedal Switch                                |  |
| HORN TRIGGER (-                                                                                                                           | GREEN/BLACK                | Connector To Right Of Steering Column                     |  |
| LEFT FRONT WINDOW UP                                                                                                                      | RED                        | At Driver Window Motor Inside Door                        |  |
| LEFT FRONT WINDOW DOWN                                                                                                                    | GREEN                      | At Driver Window Motor Inside Door                        |  |
| RIGHT FRONT WINDOW UP                                                                                                                     | RED/BLUE                   | Harness In Driver's Kick From Driver Door                 |  |
| RIGHT FRONT WINDOW DOWN                                                                                                                   | BLACK/YELLOW               | Harness In Driver's Kick From Driver Door                 |  |
| LEFT REAR WINDOW UP                                                                                                                       | RED/WHITE                  | Harness In Driver's Kick From Driver Door                 |  |
| LEFT REAR WINDOW DOWN                                                                                                                     | GREEN/WHITE                | Harness In Driver's Kick From Driver Door                 |  |
| RIGHT REAR WINDOW UP                                                                                                                      | BLUE/WHITE                 | Harness In Driver's Kick From Driver Door                 |  |
| RIGHT REAR WINDOW DOWN                                                                                                                    | BLUE                       | Harness In Driver's Kick From Driver Door                 |  |
| Some models are equipped with a factory Immobilizer system. This must be bypassed when installing a remote start system.                  |                            |                                                           |  |