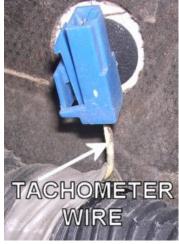

## MITSUBISHI MONTERO SPORT 1997-2004 VEHICLE WIRING

WIRING INFORMATION: 1997 Mitsubishi Montero Sport

| WIRE                                                                                                                     | WIRE COLOR                                    | WIRE LOCATION                                             |
|--------------------------------------------------------------------------------------------------------------------------|-----------------------------------------------|-----------------------------------------------------------|
| 12V CONSTANT WIRE                                                                                                        | WHITE                                         | Ignition Harness                                          |
| STARTER WIRE                                                                                                             | BLACK/YELLOW or BLACK/BLUE                    | Ignition Harness                                          |
| IGNITION WIRE                                                                                                            | BLACK/WHITE                                   | Ignition Harness                                          |
| ACCESSORY WIRE                                                                                                           | BLUE/RED                                      | Ignition Harness                                          |
| SECOND ACCESSORY WIRE                                                                                                    | BLUE                                          | Ignition Harness                                          |
| POWER DOOR LOCK (-)                                                                                                      | BLACK/RED                                     | Red Module On Back Of Fuse Box                            |
| POWER DOOR UNLOCK (-)                                                                                                    | BLACK/BLUE                                    | Red Module On Back Of Fuse Box                            |
| DO NOT cycle the door locks quickly. This can                                                                            | damage the door lock module and prevent the d | oor locks from operating. Also, relays must be            |
| used to trigger the door locks.                                                                                          |                                               |                                                           |
| PARKING LIGHTS (+)                                                                                                       | GREEN/WHITE                                   | Large Harness Behind Driver's Dash Speaker                |
| DOOR TRIGGER (-)                                                                                                         | GREEN/RED                                     | Connector At Top Left Of Fuse Box                         |
| FACTORY ALARM ARM (-)                                                                                                    | BLUE/YELLOW                                   | Red Module On Back Of Fuse Box                            |
| FACTORY ALARM DISARM (-)                                                                                                 | BLACK/RED                                     | Red Module On Back Of Fuse Box                            |
| TACHOMETER WIRE                                                                                                          | WHITE                                         | Test Connector At Firewall On Driver's Side<br>Under Hood |
| BRAKE WIRE (+)                                                                                                           | GREEN                                         | Plug At Brake Pedal Switch                                |
| HORN TRIGGER (-                                                                                                          | GREEN/BLACK                                   | Connector To Right Of Steering Column                     |
| LEFT FRONT WINDOW UP                                                                                                     | RED                                           | At Driver Window Motor Inside Door                        |
| LEFT FRONT WINDOW DOWN                                                                                                   | GREEN                                         | At Driver Window Motor Inside Door                        |
| RIGHT FRONT WINDOW UP                                                                                                    | RED/BLUE                                      | Harness In Driver's Kick From Driver Door                 |
| RIGHT FRONT WINDOW DOWN                                                                                                  | BLACK/YELLOW                                  | Harness In Driver's Kick From Driver Door                 |
| LEFT REAR WINDOW UP                                                                                                      | RED/WHITE                                     | Harness In Driver's Kick From Driver Door                 |
| LEFT REAR WINDOW DOWN                                                                                                    | GREEN/WHITE                                   | Harness In Driver's Kick From Driver Door                 |
| RIGHT REAR WINDOW UP                                                                                                     | BLUE/WHITE                                    | Harness In Driver's Kick From Driver Door                 |
| RIGHT REAR WINDOW DOWN                                                                                                   | BLUE                                          | Harness In Driver's Kick From Driver Door                 |
| Some models are equipped with a factory Immobilizer system. This must be bypassed when installing a remote start system. |                                               |                                                           |

WIRING INFORMATION: 1998 Mitsubishi Montero Sport

| WIKING INFORMATION. 1996 MILSUDISHI MOHLETO SPOT                                                                         |                                                 |                                                 |  |
|--------------------------------------------------------------------------------------------------------------------------|-------------------------------------------------|-------------------------------------------------|--|
| WIRE                                                                                                                     | WIRE COLOR                                      | WIRE LOCATION                                   |  |
| 12V CONSTANT WIRE                                                                                                        | WHITE                                           | Ignition Harness                                |  |
| STARTER WIRE                                                                                                             | BLACK/YELLOW or BLACK/BLUE                      | Ignition Harness                                |  |
| IGNITION WIRE                                                                                                            | BLACK/WHITE                                     | Ignition Harness                                |  |
| ACCESSORY WIRE                                                                                                           | BLUE/RED                                        | Ignition Harness                                |  |
| SECOND ACCESSORY WIRE                                                                                                    | BLUE                                            | Ignition Harness                                |  |
| POWER DOOR LOCK (-)                                                                                                      | BLACK/RED                                       | Red Module On Back Of Fuse Box                  |  |
| POWER DOOR UNLOCK (-)                                                                                                    | BLACK/BLUE                                      | Red Module On Back Of Fuse Box                  |  |
| DO NOT cycle the door locks quickly. This ca                                                                             | n damage the door lock module and prevent the c | loor locks from operating. Also, relays must be |  |
| used to trigger the door locks.                                                                                          |                                                 |                                                 |  |
| PARKING LIGHTS (+)                                                                                                       | GREEN/WHITE                                     | Large Harness Behind Driver's Dash Speaker      |  |
| DOOR TRIGGER (-)                                                                                                         | GREEN/RED                                       | Connector At Top Left Of Fuse Box               |  |
| FACTORY ALARM ARM (-)                                                                                                    | BLUE/YELLOW                                     | Red Module On Back Of Fuse Box                  |  |
| FACTORY ALARM DISARM (-)                                                                                                 | BLACK/RED                                       | Red Module On Back Of Fuse Box                  |  |
| TACHOMETER WIRE                                                                                                          | WHITE                                           | Test Connector At Firewall On Driver's Side     |  |
|                                                                                                                          |                                                 | Under Hood                                      |  |
| BRAKE WIRE (+)                                                                                                           | GREEN                                           | Plug At Brake Pedal Switch                      |  |
| HORN TRIGGER (-                                                                                                          | GREEN/BLACK                                     | Connector To Right Of Steering Column           |  |
| LEFT FRONT WINDOW UP                                                                                                     | RED                                             | At Driver Window Motor Inside Door              |  |
| LEFT FRONT WINDOW DOWN                                                                                                   | GREEN                                           | At Driver Window Motor Inside Door              |  |
| RIGHT FRONT WINDOW UP                                                                                                    | RED/BLUE                                        | Harness In Driver's Kick From Driver Door       |  |
| RIGHT FRONT WINDOW DOWN                                                                                                  | BLACK/YELLOW                                    | Harness In Driver's Kick From Driver Door       |  |
| LEFT REAR WINDOW UP                                                                                                      | RED/WHITE                                       | Harness In Driver's Kick From Driver Door       |  |
| LEFT REAR WINDOW DOWN                                                                                                    | GREEN/WHITE                                     | Harness In Driver's Kick From Driver Door       |  |
| RIGHT REAR WINDOW UP                                                                                                     | BLUE/WHITE                                      | Harness In Driver's Kick From Driver Door       |  |
| RIGHT REAR WINDOW DOWN                                                                                                   | BLUE                                            | Harness In Driver's Kick From Driver Door       |  |
| Some models are equipped with a factory Immobilizer system. This must be bypassed when installing a remote start system. |                                                 |                                                 |  |
| , , , , , , , , , , , , , , , , , , , ,                                                                                  |                                                 |                                                 |  |

WIRING INFORMATION: 1999 Mitsubishi Montero Sport

| WIRING INFORMATION: 1999 Mitsubishi Montero Sport                                                                                         |                            |                                                           |  |
|-------------------------------------------------------------------------------------------------------------------------------------------|----------------------------|-----------------------------------------------------------|--|
| WIRE                                                                                                                                      | WIRE COLOR                 | WIRE LOCATION                                             |  |
| 12V CONSTANT WIRE                                                                                                                         | WHITE                      | Ignition Harness                                          |  |
| STARTER WIRE                                                                                                                              | BLACK/YELLOW or BLACK/BLUE | Ignition Harness                                          |  |
| IGNITION WIRE                                                                                                                             | BLACK/WHITE                | Ignition Harness                                          |  |
| ACCESSORY WIRE                                                                                                                            | BLUE/RED                   | Ignition Harness                                          |  |
| SECOND ACCESSORY WIRE                                                                                                                     | BLUE                       | Ignition Harness                                          |  |
| POWER DOOR LOCK (-)                                                                                                                       | BLACK/RED                  | Red Module On Back Of Fuse Box                            |  |
| POWER DOOR UNLOCK (-)                                                                                                                     | BLACK/BLUE                 | Red Module On Back Of Fuse Box                            |  |
| DO NOT cycle the door locks quickly. This can damage the door lock module and prevent the door locks from operating. Also, relays must be |                            |                                                           |  |
| used to trigger the door locks.                                                                                                           |                            |                                                           |  |
| PARKING LIGHTS (+)                                                                                                                        | GREEN/WHITE                | Large Harness Behind Driver's Dash Speaker                |  |
| DOOR TRIGGER (-)                                                                                                                          | GREEN/RED                  | Connector At Top Left Of Fuse Box                         |  |
| FACTORY ALARM ARM (-)                                                                                                                     | BLUE/YELLOW                | Red Module On Back Of Fuse Box                            |  |
| FACTORY ALARM DISARM (-)                                                                                                                  | BLACK/RED                  | Red Module On Back Of Fuse Box                            |  |
| TACHOMETER WIRE                                                                                                                           | WHITE                      | Test Connector At Firewall On Driver's Side<br>Under Hood |  |
| BRAKE WIRE (+)                                                                                                                            | GREEN                      | Plug At Brake Pedal Switch                                |  |
| HORN TRIGGER (-                                                                                                                           | GREEN/BLACK                | Connector To Right Of Steering Column                     |  |
| LEFT FRONT WINDOW UP                                                                                                                      | RED                        | At Driver Window Motor Inside Door                        |  |
| LEFT FRONT WINDOW DOWN                                                                                                                    | GREEN                      | At Driver Window Motor Inside Door                        |  |
| RIGHT FRONT WINDOW UP                                                                                                                     | RED/BLUE                   | Harness In Driver's Kick From Driver Door                 |  |
| RIGHT FRONT WINDOW DOWN                                                                                                                   | BLACK/YELLOW               | Harness In Driver's Kick From Driver Door                 |  |
| LEFT REAR WINDOW UP                                                                                                                       | RED/WHITE                  | Harness In Driver's Kick From Driver Door                 |  |
| LEFT REAR WINDOW DOWN                                                                                                                     | GREEN/WHITE                | Harness In Driver's Kick From Driver Door                 |  |
| RIGHT REAR WINDOW UP                                                                                                                      | BLUE/WHITE                 | Harness In Driver's Kick From Driver Door                 |  |
| RIGHT REAR WINDOW DOWN                                                                                                                    | BLUE                       | Harness In Driver's Kick From Driver Door                 |  |
| Some models are equipped with a factory Immobilizer system. This must be bypassed when installing a remote start system.                  |                            |                                                           |  |