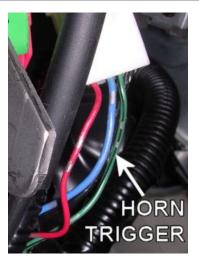

## MITSUBISHI MONTERO SPORT 1997-2004 VEHICLE WIRING

WIRING INFORMATION: 1997 Mitsubishi Montero Sport

| WIRE                                                                                                                     | WIRE COLOR                                    | WIRE LOCATION                                             |
|--------------------------------------------------------------------------------------------------------------------------|-----------------------------------------------|-----------------------------------------------------------|
| 12V CONSTANT WIRE                                                                                                        | WHITE                                         | Ignition Harness                                          |
| STARTER WIRE                                                                                                             | BLACK/YELLOW or BLACK/BLUE                    | Ignition Harness                                          |
| IGNITION WIRE                                                                                                            | BLACK/WHITE                                   | Ignition Harness                                          |
| ACCESSORY WIRE                                                                                                           | BLUE/RED                                      | Ignition Harness                                          |
| SECOND ACCESSORY WIRE                                                                                                    | BLUE                                          | Ignition Harness                                          |
| POWER DOOR LOCK (-)                                                                                                      | BLACK/RED                                     | Red Module On Back Of Fuse Box                            |
| POWER DOOR UNLOCK (-)                                                                                                    | BLACK/BLUE                                    | Red Module On Back Of Fuse Box                            |
| DO NOT cycle the door locks quickly. This can                                                                            | damage the door lock module and prevent the d | oor locks from operating. Also, relays must be            |
| used to trigger the door locks.                                                                                          |                                               |                                                           |
| PARKING LIGHTS (+)                                                                                                       | GREEN/WHITE                                   | Large Harness Behind Driver's Dash Speaker                |
| DOOR TRIGGER (-)                                                                                                         | GREEN/RED                                     | Connector At Top Left Of Fuse Box                         |
| FACTORY ALARM ARM (-)                                                                                                    | BLUE/YELLOW                                   | Red Module On Back Of Fuse Box                            |
| FACTORY ALARM DISARM (-)                                                                                                 | BLACK/RED                                     | Red Module On Back Of Fuse Box                            |
| TACHOMETER WIRE                                                                                                          | WHITE                                         | Test Connector At Firewall On Driver's Side<br>Under Hood |
| BRAKE WIRE (+)                                                                                                           | GREEN                                         | Plug At Brake Pedal Switch                                |
| HORN TRIGGER (-                                                                                                          | GREEN/BLACK                                   | Connector To Right Of Steering Column                     |
| LEFT FRONT WINDOW UP                                                                                                     | RED                                           | At Driver Window Motor Inside Door                        |
| LEFT FRONT WINDOW DOWN                                                                                                   | GREEN                                         | At Driver Window Motor Inside Door                        |
| RIGHT FRONT WINDOW UP                                                                                                    | RED/BLUE                                      | Harness In Driver's Kick From Driver Door                 |
| RIGHT FRONT WINDOW DOWN                                                                                                  | BLACK/YELLOW                                  | Harness In Driver's Kick From Driver Door                 |
| LEFT REAR WINDOW UP                                                                                                      | RED/WHITE                                     | Harness In Driver's Kick From Driver Door                 |
| LEFT REAR WINDOW DOWN                                                                                                    | GREEN/WHITE                                   | Harness In Driver's Kick From Driver Door                 |
| RIGHT REAR WINDOW UP                                                                                                     | BLUE/WHITE                                    | Harness In Driver's Kick From Driver Door                 |
| RIGHT REAR WINDOW DOWN                                                                                                   | BLUE                                          | Harness In Driver's Kick From Driver Door                 |
| Some models are equipped with a factory Immobilizer system. This must be bypassed when installing a remote start system. |                                               |                                                           |

WIRING INFORMATION: 1998 Mitsubishi Montero Sport

| WIKING INFORMATION. 1996 MILSUDISHI MOHLETO SPOT                                                                         |                                                 |                                                 |  |
|--------------------------------------------------------------------------------------------------------------------------|-------------------------------------------------|-------------------------------------------------|--|
| WIRE                                                                                                                     | WIRE COLOR                                      | WIRE LOCATION                                   |  |
| 12V CONSTANT WIRE                                                                                                        | WHITE                                           | Ignition Harness                                |  |
| STARTER WIRE                                                                                                             | BLACK/YELLOW or BLACK/BLUE                      | Ignition Harness                                |  |
| IGNITION WIRE                                                                                                            | BLACK/WHITE                                     | Ignition Harness                                |  |
| ACCESSORY WIRE                                                                                                           | BLUE/RED                                        | Ignition Harness                                |  |
| SECOND ACCESSORY WIRE                                                                                                    | BLUE                                            | Ignition Harness                                |  |
| POWER DOOR LOCK (-)                                                                                                      | BLACK/RED                                       | Red Module On Back Of Fuse Box                  |  |
| POWER DOOR UNLOCK (-)                                                                                                    | BLACK/BLUE                                      | Red Module On Back Of Fuse Box                  |  |
| DO NOT cycle the door locks quickly. This ca                                                                             | n damage the door lock module and prevent the c | loor locks from operating. Also, relays must be |  |
| used to trigger the door locks.                                                                                          |                                                 |                                                 |  |
| PARKING LIGHTS (+)                                                                                                       | GREEN/WHITE                                     | Large Harness Behind Driver's Dash Speaker      |  |
| DOOR TRIGGER (-)                                                                                                         | GREEN/RED                                       | Connector At Top Left Of Fuse Box               |  |
| FACTORY ALARM ARM (-)                                                                                                    | BLUE/YELLOW                                     | Red Module On Back Of Fuse Box                  |  |
| FACTORY ALARM DISARM (-)                                                                                                 | BLACK/RED                                       | Red Module On Back Of Fuse Box                  |  |
| TACHOMETER WIRE                                                                                                          | WHITE                                           | Test Connector At Firewall On Driver's Side     |  |
|                                                                                                                          |                                                 | Under Hood                                      |  |
| BRAKE WIRE (+)                                                                                                           | GREEN                                           | Plug At Brake Pedal Switch                      |  |
| HORN TRIGGER (-                                                                                                          | GREEN/BLACK                                     | Connector To Right Of Steering Column           |  |
| LEFT FRONT WINDOW UP                                                                                                     | RED                                             | At Driver Window Motor Inside Door              |  |
| LEFT FRONT WINDOW DOWN                                                                                                   | GREEN                                           | At Driver Window Motor Inside Door              |  |
| RIGHT FRONT WINDOW UP                                                                                                    | RED/BLUE                                        | Harness In Driver's Kick From Driver Door       |  |
| RIGHT FRONT WINDOW DOWN                                                                                                  | BLACK/YELLOW                                    | Harness In Driver's Kick From Driver Door       |  |
| LEFT REAR WINDOW UP                                                                                                      | RED/WHITE                                       | Harness In Driver's Kick From Driver Door       |  |
| LEFT REAR WINDOW DOWN                                                                                                    | GREEN/WHITE                                     | Harness In Driver's Kick From Driver Door       |  |
| RIGHT REAR WINDOW UP                                                                                                     | BLUE/WHITE                                      | Harness In Driver's Kick From Driver Door       |  |
| RIGHT REAR WINDOW DOWN                                                                                                   | BLUE                                            | Harness In Driver's Kick From Driver Door       |  |
| Some models are equipped with a factory Immobilizer system. This must be bypassed when installing a remote start system. |                                                 |                                                 |  |
| , , , , , , , , , , , , , , , , , , , ,                                                                                  |                                                 |                                                 |  |

WIRING INFORMATION: 1999 Mitsubishi Montero Sport

| WIRING INFORMATION: 1999 Mitsubishi Montero Sport                                                                                         |                            |                                                           |  |
|-------------------------------------------------------------------------------------------------------------------------------------------|----------------------------|-----------------------------------------------------------|--|
| WIRE                                                                                                                                      | WIRE COLOR                 | WIRE LOCATION                                             |  |
| 12V CONSTANT WIRE                                                                                                                         | WHITE                      | Ignition Harness                                          |  |
| STARTER WIRE                                                                                                                              | BLACK/YELLOW or BLACK/BLUE | Ignition Harness                                          |  |
| IGNITION WIRE                                                                                                                             | BLACK/WHITE                | Ignition Harness                                          |  |
| ACCESSORY WIRE                                                                                                                            | BLUE/RED                   | Ignition Harness                                          |  |
| SECOND ACCESSORY WIRE                                                                                                                     | BLUE                       | Ignition Harness                                          |  |
| POWER DOOR LOCK (-)                                                                                                                       | BLACK/RED                  | Red Module On Back Of Fuse Box                            |  |
| POWER DOOR UNLOCK (-)                                                                                                                     | BLACK/BLUE                 | Red Module On Back Of Fuse Box                            |  |
| DO NOT cycle the door locks quickly. This can damage the door lock module and prevent the door locks from operating. Also, relays must be |                            |                                                           |  |
| used to trigger the door locks.                                                                                                           |                            |                                                           |  |
| PARKING LIGHTS (+)                                                                                                                        | GREEN/WHITE                | Large Harness Behind Driver's Dash Speaker                |  |
| DOOR TRIGGER (-)                                                                                                                          | GREEN/RED                  | Connector At Top Left Of Fuse Box                         |  |
| FACTORY ALARM ARM (-)                                                                                                                     | BLUE/YELLOW                | Red Module On Back Of Fuse Box                            |  |
| FACTORY ALARM DISARM (-)                                                                                                                  | BLACK/RED                  | Red Module On Back Of Fuse Box                            |  |
| TACHOMETER WIRE                                                                                                                           | WHITE                      | Test Connector At Firewall On Driver's Side<br>Under Hood |  |
| BRAKE WIRE (+)                                                                                                                            | GREEN                      | Plug At Brake Pedal Switch                                |  |
| HORN TRIGGER (-                                                                                                                           | GREEN/BLACK                | Connector To Right Of Steering Column                     |  |
| LEFT FRONT WINDOW UP                                                                                                                      | RED                        | At Driver Window Motor Inside Door                        |  |
| LEFT FRONT WINDOW DOWN                                                                                                                    | GREEN                      | At Driver Window Motor Inside Door                        |  |
| RIGHT FRONT WINDOW UP                                                                                                                     | RED/BLUE                   | Harness In Driver's Kick From Driver Door                 |  |
| RIGHT FRONT WINDOW DOWN                                                                                                                   | BLACK/YELLOW               | Harness In Driver's Kick From Driver Door                 |  |
| LEFT REAR WINDOW UP                                                                                                                       | RED/WHITE                  | Harness In Driver's Kick From Driver Door                 |  |
| LEFT REAR WINDOW DOWN                                                                                                                     | GREEN/WHITE                | Harness In Driver's Kick From Driver Door                 |  |
| RIGHT REAR WINDOW UP                                                                                                                      | BLUE/WHITE                 | Harness In Driver's Kick From Driver Door                 |  |
| RIGHT REAR WINDOW DOWN                                                                                                                    | BLUE                       | Harness In Driver's Kick From Driver Door                 |  |
| Some models are equipped with a factory Immobilizer system. This must be bypassed when installing a remote start system.                  |                            |                                                           |  |