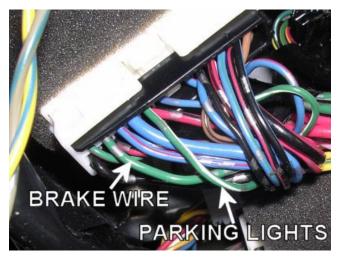

## MITSUBISHI MONTERO SPORT 1997-2004 VEHICLE WIRING

WIRING INFORMATION: 1997 Mitsubishi Montero Sport

| WIRE                                                                                                                     | WIRE COLOR                                    | WIRE LOCATION                                             |
|--------------------------------------------------------------------------------------------------------------------------|-----------------------------------------------|-----------------------------------------------------------|
| 12V CONSTANT WIRE                                                                                                        | WHITE                                         | Ignition Harness                                          |
| STARTER WIRE                                                                                                             | BLACK/YELLOW or BLACK/BLUE                    | Ignition Harness                                          |
| IGNITION WIRE                                                                                                            | BLACK/WHITE                                   | Ignition Harness                                          |
| ACCESSORY WIRE                                                                                                           | BLUE/RED                                      | Ignition Harness                                          |
| SECOND ACCESSORY WIRE                                                                                                    | BLUE                                          | Ignition Harness                                          |
| POWER DOOR LOCK (-)                                                                                                      | BLACK/RED                                     | Red Module On Back Of Fuse Box                            |
| POWER DOOR UNLOCK (-)                                                                                                    | BLACK/BLUE                                    | Red Module On Back Of Fuse Box                            |
| DO NOT cycle the door locks quickly. This can                                                                            | damage the door lock module and prevent the d | oor locks from operating. Also, relays must be            |
| used to trigger the door locks.                                                                                          |                                               |                                                           |
| PARKING LIGHTS (+)                                                                                                       | GREEN/WHITE                                   | Large Harness Behind Driver's Dash Speaker                |
| DOOR TRIGGER (-)                                                                                                         | GREEN/RED                                     | Connector At Top Left Of Fuse Box                         |
| FACTORY ALARM ARM (-)                                                                                                    | BLUE/YELLOW                                   | Red Module On Back Of Fuse Box                            |
| FACTORY ALARM DISARM (-)                                                                                                 | BLACK/RED                                     | Red Module On Back Of Fuse Box                            |
| TACHOMETER WIRE                                                                                                          | WHITE                                         | Test Connector At Firewall On Driver's Side<br>Under Hood |
| BRAKE WIRE (+)                                                                                                           | GREEN                                         | Plug At Brake Pedal Switch                                |
| HORN TRIGGER (-                                                                                                          | GREEN/BLACK                                   | Connector To Right Of Steering Column                     |
| LEFT FRONT WINDOW UP                                                                                                     | RED                                           | At Driver Window Motor Inside Door                        |
| LEFT FRONT WINDOW DOWN                                                                                                   | GREEN                                         | At Driver Window Motor Inside Door                        |
| RIGHT FRONT WINDOW UP                                                                                                    | RED/BLUE                                      | Harness In Driver's Kick From Driver Door                 |
| RIGHT FRONT WINDOW DOWN                                                                                                  | BLACK/YELLOW                                  | Harness In Driver's Kick From Driver Door                 |
| LEFT REAR WINDOW UP                                                                                                      | RED/WHITE                                     | Harness In Driver's Kick From Driver Door                 |
| LEFT REAR WINDOW DOWN                                                                                                    | GREEN/WHITE                                   | Harness In Driver's Kick From Driver Door                 |
| RIGHT REAR WINDOW UP                                                                                                     | BLUE/WHITE                                    | Harness In Driver's Kick From Driver Door                 |
| RIGHT REAR WINDOW DOWN                                                                                                   | BLUE                                          | Harness In Driver's Kick From Driver Door                 |
| Some models are equipped with a factory Immobilizer system. This must be bypassed when installing a remote start system. |                                               |                                                           |

WIRING INFORMATION: 1998 Mitsubishi Montero Sport

| WIKING INFORMATION. 1996 MILSUDISHI MOHLETO SPOT                                                                         |                                                 |                                                 |  |
|--------------------------------------------------------------------------------------------------------------------------|-------------------------------------------------|-------------------------------------------------|--|
| WIRE                                                                                                                     | WIRE COLOR                                      | WIRE LOCATION                                   |  |
| 12V CONSTANT WIRE                                                                                                        | WHITE                                           | Ignition Harness                                |  |
| STARTER WIRE                                                                                                             | BLACK/YELLOW or BLACK/BLUE                      | Ignition Harness                                |  |
| IGNITION WIRE                                                                                                            | BLACK/WHITE                                     | Ignition Harness                                |  |
| ACCESSORY WIRE                                                                                                           | BLUE/RED                                        | Ignition Harness                                |  |
| SECOND ACCESSORY WIRE                                                                                                    | BLUE                                            | Ignition Harness                                |  |
| POWER DOOR LOCK (-)                                                                                                      | BLACK/RED                                       | Red Module On Back Of Fuse Box                  |  |
| POWER DOOR UNLOCK (-)                                                                                                    | BLACK/BLUE                                      | Red Module On Back Of Fuse Box                  |  |
| DO NOT cycle the door locks quickly. This ca                                                                             | n damage the door lock module and prevent the c | loor locks from operating. Also, relays must be |  |
| used to trigger the door locks.                                                                                          |                                                 |                                                 |  |
| PARKING LIGHTS (+)                                                                                                       | GREEN/WHITE                                     | Large Harness Behind Driver's Dash Speaker      |  |
| DOOR TRIGGER (-)                                                                                                         | GREEN/RED                                       | Connector At Top Left Of Fuse Box               |  |
| FACTORY ALARM ARM (-)                                                                                                    | BLUE/YELLOW                                     | Red Module On Back Of Fuse Box                  |  |
| FACTORY ALARM DISARM (-)                                                                                                 | BLACK/RED                                       | Red Module On Back Of Fuse Box                  |  |
| TACHOMETER WIRE                                                                                                          | WHITE                                           | Test Connector At Firewall On Driver's Side     |  |
|                                                                                                                          |                                                 | Under Hood                                      |  |
| BRAKE WIRE (+)                                                                                                           | GREEN                                           | Plug At Brake Pedal Switch                      |  |
| HORN TRIGGER (-                                                                                                          | GREEN/BLACK                                     | Connector To Right Of Steering Column           |  |
| LEFT FRONT WINDOW UP                                                                                                     | RED                                             | At Driver Window Motor Inside Door              |  |
| LEFT FRONT WINDOW DOWN                                                                                                   | GREEN                                           | At Driver Window Motor Inside Door              |  |
| RIGHT FRONT WINDOW UP                                                                                                    | RED/BLUE                                        | Harness In Driver's Kick From Driver Door       |  |
| RIGHT FRONT WINDOW DOWN                                                                                                  | BLACK/YELLOW                                    | Harness In Driver's Kick From Driver Door       |  |
| LEFT REAR WINDOW UP                                                                                                      | RED/WHITE                                       | Harness In Driver's Kick From Driver Door       |  |
| LEFT REAR WINDOW DOWN                                                                                                    | GREEN/WHITE                                     | Harness In Driver's Kick From Driver Door       |  |
| RIGHT REAR WINDOW UP                                                                                                     | BLUE/WHITE                                      | Harness In Driver's Kick From Driver Door       |  |
| RIGHT REAR WINDOW DOWN                                                                                                   | BLUE                                            | Harness In Driver's Kick From Driver Door       |  |
| Some models are equipped with a factory Immobilizer system. This must be bypassed when installing a remote start system. |                                                 |                                                 |  |
| , , , , , , , , , , , , , , , , , , , ,                                                                                  |                                                 |                                                 |  |

WIRING INFORMATION: 1999 Mitsubishi Montero Sport

| WIRING INFORMATION: 1999 Mitsubishi Montero Sport                                                                                         |                            |                                                           |  |
|-------------------------------------------------------------------------------------------------------------------------------------------|----------------------------|-----------------------------------------------------------|--|
| WIRE                                                                                                                                      | WIRE COLOR                 | WIRE LOCATION                                             |  |
| 12V CONSTANT WIRE                                                                                                                         | WHITE                      | Ignition Harness                                          |  |
| STARTER WIRE                                                                                                                              | BLACK/YELLOW or BLACK/BLUE | Ignition Harness                                          |  |
| IGNITION WIRE                                                                                                                             | BLACK/WHITE                | Ignition Harness                                          |  |
| ACCESSORY WIRE                                                                                                                            | BLUE/RED                   | Ignition Harness                                          |  |
| SECOND ACCESSORY WIRE                                                                                                                     | BLUE                       | Ignition Harness                                          |  |
| POWER DOOR LOCK (-)                                                                                                                       | BLACK/RED                  | Red Module On Back Of Fuse Box                            |  |
| POWER DOOR UNLOCK (-)                                                                                                                     | BLACK/BLUE                 | Red Module On Back Of Fuse Box                            |  |
| DO NOT cycle the door locks quickly. This can damage the door lock module and prevent the door locks from operating. Also, relays must be |                            |                                                           |  |
| used to trigger the door locks.                                                                                                           |                            |                                                           |  |
| PARKING LIGHTS (+)                                                                                                                        | GREEN/WHITE                | Large Harness Behind Driver's Dash Speaker                |  |
| DOOR TRIGGER (-)                                                                                                                          | GREEN/RED                  | Connector At Top Left Of Fuse Box                         |  |
| FACTORY ALARM ARM (-)                                                                                                                     | BLUE/YELLOW                | Red Module On Back Of Fuse Box                            |  |
| FACTORY ALARM DISARM (-)                                                                                                                  | BLACK/RED                  | Red Module On Back Of Fuse Box                            |  |
| TACHOMETER WIRE                                                                                                                           | WHITE                      | Test Connector At Firewall On Driver's Side<br>Under Hood |  |
| BRAKE WIRE (+)                                                                                                                            | GREEN                      | Plug At Brake Pedal Switch                                |  |
| HORN TRIGGER (-                                                                                                                           | GREEN/BLACK                | Connector To Right Of Steering Column                     |  |
| LEFT FRONT WINDOW UP                                                                                                                      | RED                        | At Driver Window Motor Inside Door                        |  |
| LEFT FRONT WINDOW DOWN                                                                                                                    | GREEN                      | At Driver Window Motor Inside Door                        |  |
| RIGHT FRONT WINDOW UP                                                                                                                     | RED/BLUE                   | Harness In Driver's Kick From Driver Door                 |  |
| RIGHT FRONT WINDOW DOWN                                                                                                                   | BLACK/YELLOW               | Harness In Driver's Kick From Driver Door                 |  |
| LEFT REAR WINDOW UP                                                                                                                       | RED/WHITE                  | Harness In Driver's Kick From Driver Door                 |  |
| LEFT REAR WINDOW DOWN                                                                                                                     | GREEN/WHITE                | Harness In Driver's Kick From Driver Door                 |  |
| RIGHT REAR WINDOW UP                                                                                                                      | BLUE/WHITE                 | Harness In Driver's Kick From Driver Door                 |  |
| RIGHT REAR WINDOW DOWN                                                                                                                    | BLUE                       | Harness In Driver's Kick From Driver Door                 |  |
| Some models are equipped with a factory Immobilizer system. This must be bypassed when installing a remote start system.                  |                            |                                                           |  |