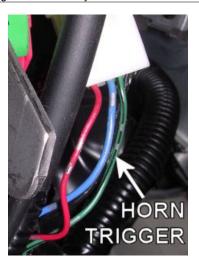

## MITSUBISHI MONTERO SPORT 1997-2004 VEHICLE WIRING

WIRING INFORMATION: 1997 Mitsubishi Montero Sport

| WIRE                                                                                                                     | WIRE COLOR                                    | WIRE LOCATION                                             |
|--------------------------------------------------------------------------------------------------------------------------|-----------------------------------------------|-----------------------------------------------------------|
| 12V CONSTANT WIRE                                                                                                        | WHITE                                         | Ignition Harness                                          |
| STARTER WIRE                                                                                                             | BLACK/YELLOW or BLACK/BLUE                    | Ignition Harness                                          |
| IGNITION WIRE                                                                                                            | BLACK/WHITE                                   | Ignition Harness                                          |
| ACCESSORY WIRE                                                                                                           | BLUE/RED                                      | Ignition Harness                                          |
| SECOND ACCESSORY WIRE                                                                                                    | BLUE                                          | Ignition Harness                                          |
| POWER DOOR LOCK (-)                                                                                                      | BLACK/RED                                     | Red Module On Back Of Fuse Box                            |
| POWER DOOR UNLOCK (-)                                                                                                    | BLACK/BLUE                                    | Red Module On Back Of Fuse Box                            |
| DO NOT cycle the door locks quickly. This can                                                                            | damage the door lock module and prevent the d | oor locks from operating. Also, relays must be            |
| used to trigger the door locks.                                                                                          |                                               |                                                           |
| PARKING LIGHTS (+)                                                                                                       | GREEN/WHITE                                   | Large Harness Behind Driver's Dash Speaker                |
| DOOR TRIGGER (-)                                                                                                         | GREEN/RED                                     | Connector At Top Left Of Fuse Box                         |
| FACTORY ALARM ARM (-)                                                                                                    | BLUE/YELLOW                                   | Red Module On Back Of Fuse Box                            |
| FACTORY ALARM DISARM (-)                                                                                                 | BLACK/RED                                     | Red Module On Back Of Fuse Box                            |
| TACHOMETER WIRE                                                                                                          | WHITE                                         | Test Connector At Firewall On Driver's Side<br>Under Hood |
| BRAKE WIRE (+)                                                                                                           | GREEN                                         | Plug At Brake Pedal Switch                                |
| HORN TRIGGER (-                                                                                                          | GREEN/BLACK                                   | Connector To Right Of Steering Column                     |
| LEFT FRONT WINDOW UP                                                                                                     | RED                                           | At Driver Window Motor Inside Door                        |
| LEFT FRONT WINDOW DOWN                                                                                                   | GREEN                                         | At Driver Window Motor Inside Door                        |
| RIGHT FRONT WINDOW UP                                                                                                    | RED/BLUE                                      | Harness In Driver's Kick From Driver Door                 |
| RIGHT FRONT WINDOW DOWN                                                                                                  | BLACK/YELLOW                                  | Harness In Driver's Kick From Driver Door                 |
| LEFT REAR WINDOW UP                                                                                                      | RED/WHITE                                     | Harness In Driver's Kick From Driver Door                 |
| LEFT REAR WINDOW DOWN                                                                                                    | GREEN/WHITE                                   | Harness In Driver's Kick From Driver Door                 |
| RIGHT REAR WINDOW UP                                                                                                     | BLUE/WHITE                                    | Harness In Driver's Kick From Driver Door                 |
| RIGHT REAR WINDOW DOWN                                                                                                   | BLUE                                          | Harness In Driver's Kick From Driver Door                 |
| Some models are equipped with a factory Immobilizer system. This must be bypassed when installing a remote start system. |                                               |                                                           |

WIRING INFORMATION: 1998 Mitsubishi Montero Sport

| WIKING INFORMATION. 1996 MILSUDISHI MOHLETO SPOT                                                                         |                                                 |                                                 |  |
|--------------------------------------------------------------------------------------------------------------------------|-------------------------------------------------|-------------------------------------------------|--|
| WIRE                                                                                                                     | WIRE COLOR                                      | WIRE LOCATION                                   |  |
| 12V CONSTANT WIRE                                                                                                        | WHITE                                           | Ignition Harness                                |  |
| STARTER WIRE                                                                                                             | BLACK/YELLOW or BLACK/BLUE                      | Ignition Harness                                |  |
| IGNITION WIRE                                                                                                            | BLACK/WHITE                                     | Ignition Harness                                |  |
| ACCESSORY WIRE                                                                                                           | BLUE/RED                                        | Ignition Harness                                |  |
| SECOND ACCESSORY WIRE                                                                                                    | BLUE                                            | Ignition Harness                                |  |
| POWER DOOR LOCK (-)                                                                                                      | BLACK/RED                                       | Red Module On Back Of Fuse Box                  |  |
| POWER DOOR UNLOCK (-)                                                                                                    | BLACK/BLUE                                      | Red Module On Back Of Fuse Box                  |  |
| DO NOT cycle the door locks quickly. This ca                                                                             | n damage the door lock module and prevent the c | loor locks from operating. Also, relays must be |  |
| used to trigger the door locks.                                                                                          |                                                 |                                                 |  |
| PARKING LIGHTS (+)                                                                                                       | GREEN/WHITE                                     | Large Harness Behind Driver's Dash Speaker      |  |
| DOOR TRIGGER (-)                                                                                                         | GREEN/RED                                       | Connector At Top Left Of Fuse Box               |  |
| FACTORY ALARM ARM (-)                                                                                                    | BLUE/YELLOW                                     | Red Module On Back Of Fuse Box                  |  |
| FACTORY ALARM DISARM (-)                                                                                                 | BLACK/RED                                       | Red Module On Back Of Fuse Box                  |  |
| TACHOMETER WIRE                                                                                                          | WHITE                                           | Test Connector At Firewall On Driver's Side     |  |
|                                                                                                                          |                                                 | Under Hood                                      |  |
| BRAKE WIRE (+)                                                                                                           | GREEN                                           | Plug At Brake Pedal Switch                      |  |
| HORN TRIGGER (-                                                                                                          | GREEN/BLACK                                     | Connector To Right Of Steering Column           |  |
| LEFT FRONT WINDOW UP                                                                                                     | RED                                             | At Driver Window Motor Inside Door              |  |
| LEFT FRONT WINDOW DOWN                                                                                                   | GREEN                                           | At Driver Window Motor Inside Door              |  |
| RIGHT FRONT WINDOW UP                                                                                                    | RED/BLUE                                        | Harness In Driver's Kick From Driver Door       |  |
| RIGHT FRONT WINDOW DOWN                                                                                                  | BLACK/YELLOW                                    | Harness In Driver's Kick From Driver Door       |  |
| LEFT REAR WINDOW UP                                                                                                      | RED/WHITE                                       | Harness In Driver's Kick From Driver Door       |  |
| LEFT REAR WINDOW DOWN                                                                                                    | GREEN/WHITE                                     | Harness In Driver's Kick From Driver Door       |  |
| RIGHT REAR WINDOW UP                                                                                                     | BLUE/WHITE                                      | Harness In Driver's Kick From Driver Door       |  |
| RIGHT REAR WINDOW DOWN                                                                                                   | BLUE                                            | Harness In Driver's Kick From Driver Door       |  |
| Some models are equipped with a factory Immobilizer system. This must be bypassed when installing a remote start system. |                                                 |                                                 |  |
| , , , , , , , , , , , , , , , , , , , ,                                                                                  |                                                 |                                                 |  |

WIRING INFORMATION: 1999 Mitsubishi Montero Sport

| WIRING INFORMATION: 1999 Mitsubishi Montero Sport                                                                                         |                            |                                                           |  |
|-------------------------------------------------------------------------------------------------------------------------------------------|----------------------------|-----------------------------------------------------------|--|
| WIRE                                                                                                                                      | WIRE COLOR                 | WIRE LOCATION                                             |  |
| 12V CONSTANT WIRE                                                                                                                         | WHITE                      | Ignition Harness                                          |  |
| STARTER WIRE                                                                                                                              | BLACK/YELLOW or BLACK/BLUE | Ignition Harness                                          |  |
| IGNITION WIRE                                                                                                                             | BLACK/WHITE                | Ignition Harness                                          |  |
| ACCESSORY WIRE                                                                                                                            | BLUE/RED                   | Ignition Harness                                          |  |
| SECOND ACCESSORY WIRE                                                                                                                     | BLUE                       | Ignition Harness                                          |  |
| POWER DOOR LOCK (-)                                                                                                                       | BLACK/RED                  | Red Module On Back Of Fuse Box                            |  |
| POWER DOOR UNLOCK (-)                                                                                                                     | BLACK/BLUE                 | Red Module On Back Of Fuse Box                            |  |
| DO NOT cycle the door locks quickly. This can damage the door lock module and prevent the door locks from operating. Also, relays must be |                            |                                                           |  |
| used to trigger the door locks.                                                                                                           |                            |                                                           |  |
| PARKING LIGHTS (+)                                                                                                                        | GREEN/WHITE                | Large Harness Behind Driver's Dash Speaker                |  |
| DOOR TRIGGER (-)                                                                                                                          | GREEN/RED                  | Connector At Top Left Of Fuse Box                         |  |
| FACTORY ALARM ARM (-)                                                                                                                     | BLUE/YELLOW                | Red Module On Back Of Fuse Box                            |  |
| FACTORY ALARM DISARM (-)                                                                                                                  | BLACK/RED                  | Red Module On Back Of Fuse Box                            |  |
| TACHOMETER WIRE                                                                                                                           | WHITE                      | Test Connector At Firewall On Driver's Side<br>Under Hood |  |
| BRAKE WIRE (+)                                                                                                                            | GREEN                      | Plug At Brake Pedal Switch                                |  |
| HORN TRIGGER (-                                                                                                                           | GREEN/BLACK                | Connector To Right Of Steering Column                     |  |
| LEFT FRONT WINDOW UP                                                                                                                      | RED                        | At Driver Window Motor Inside Door                        |  |
| LEFT FRONT WINDOW DOWN                                                                                                                    | GREEN                      | At Driver Window Motor Inside Door                        |  |
| RIGHT FRONT WINDOW UP                                                                                                                     | RED/BLUE                   | Harness In Driver's Kick From Driver Door                 |  |
| RIGHT FRONT WINDOW DOWN                                                                                                                   | BLACK/YELLOW               | Harness In Driver's Kick From Driver Door                 |  |
| LEFT REAR WINDOW UP                                                                                                                       | RED/WHITE                  | Harness In Driver's Kick From Driver Door                 |  |
| LEFT REAR WINDOW DOWN                                                                                                                     | GREEN/WHITE                | Harness In Driver's Kick From Driver Door                 |  |
| RIGHT REAR WINDOW UP                                                                                                                      | BLUE/WHITE                 | Harness In Driver's Kick From Driver Door                 |  |
| RIGHT REAR WINDOW DOWN                                                                                                                    | BLUE                       | Harness In Driver's Kick From Driver Door                 |  |
| Some models are equipped with a factory Immobilizer system. This must be bypassed when installing a remote start system.                  |                            |                                                           |  |