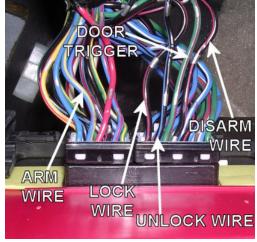

## MITSUBISHI MONTERO SPORT 1997-2004 VEHICLE WIRING

WIRING INFORMATION: 1997 Mitsubishi Montero Sport

| WIRE                                                                                                                     | WIRE COLOR                                    | WIRE LOCATION                                             |
|--------------------------------------------------------------------------------------------------------------------------|-----------------------------------------------|-----------------------------------------------------------|
| 12V CONSTANT WIRE                                                                                                        | WHITE                                         | Ignition Harness                                          |
| STARTER WIRE                                                                                                             | BLACK/YELLOW or BLACK/BLUE                    | Ignition Harness                                          |
| IGNITION WIRE                                                                                                            | BLACK/WHITE                                   | Ignition Harness                                          |
| ACCESSORY WIRE                                                                                                           | BLUE/RED                                      | Ignition Harness                                          |
| SECOND ACCESSORY WIRE                                                                                                    | BLUE                                          | Ignition Harness                                          |
| POWER DOOR LOCK (-)                                                                                                      | BLACK/RED                                     | Red Module On Back Of Fuse Box                            |
| POWER DOOR UNLOCK (-)                                                                                                    | BLACK/BLUE                                    | Red Module On Back Of Fuse Box                            |
| DO NOT cycle the door locks quickly. This can                                                                            | damage the door lock module and prevent the d | oor locks from operating. Also, relays must be            |
| used to trigger the door locks.                                                                                          |                                               |                                                           |
| PARKING LIGHTS (+)                                                                                                       | GREEN/WHITE                                   | Large Harness Behind Driver's Dash Speaker                |
| DOOR TRIGGER (-)                                                                                                         | GREEN/RED                                     | Connector At Top Left Of Fuse Box                         |
| FACTORY ALARM ARM (-)                                                                                                    | BLUE/YELLOW                                   | Red Module On Back Of Fuse Box                            |
| FACTORY ALARM DISARM (-)                                                                                                 | BLACK/RED                                     | Red Module On Back Of Fuse Box                            |
| TACHOMETER WIRE                                                                                                          | WHITE                                         | Test Connector At Firewall On Driver's Side<br>Under Hood |
| BRAKE WIRE (+)                                                                                                           | GREEN                                         | Plug At Brake Pedal Switch                                |
| HORN TRIGGER (-                                                                                                          | GREEN/BLACK                                   | Connector To Right Of Steering Column                     |
| LEFT FRONT WINDOW UP                                                                                                     | RED                                           | At Driver Window Motor Inside Door                        |
| LEFT FRONT WINDOW DOWN                                                                                                   | GREEN                                         | At Driver Window Motor Inside Door                        |
| RIGHT FRONT WINDOW UP                                                                                                    | RED/BLUE                                      | Harness In Driver's Kick From Driver Door                 |
| RIGHT FRONT WINDOW DOWN                                                                                                  | BLACK/YELLOW                                  | Harness In Driver's Kick From Driver Door                 |
| LEFT REAR WINDOW UP                                                                                                      | RED/WHITE                                     | Harness In Driver's Kick From Driver Door                 |
| LEFT REAR WINDOW DOWN                                                                                                    | GREEN/WHITE                                   | Harness In Driver's Kick From Driver Door                 |
| RIGHT REAR WINDOW UP                                                                                                     | BLUE/WHITE                                    | Harness In Driver's Kick From Driver Door                 |
| RIGHT REAR WINDOW DOWN                                                                                                   | BLUE                                          | Harness In Driver's Kick From Driver Door                 |
| Some models are equipped with a factory Immobilizer system. This must be bypassed when installing a remote start system. |                                               |                                                           |

WIRING INFORMATION: 1998 Mitsubishi Montero Sport

| WIKING INFORMATION. 1996 MILSUDISHI MOHLETO SPOT                                                                         |                                                 |                                                 |  |
|--------------------------------------------------------------------------------------------------------------------------|-------------------------------------------------|-------------------------------------------------|--|
| WIRE                                                                                                                     | WIRE COLOR                                      | WIRE LOCATION                                   |  |
| 12V CONSTANT WIRE                                                                                                        | WHITE                                           | Ignition Harness                                |  |
| STARTER WIRE                                                                                                             | BLACK/YELLOW or BLACK/BLUE                      | Ignition Harness                                |  |
| IGNITION WIRE                                                                                                            | BLACK/WHITE                                     | Ignition Harness                                |  |
| ACCESSORY WIRE                                                                                                           | BLUE/RED                                        | Ignition Harness                                |  |
| SECOND ACCESSORY WIRE                                                                                                    | BLUE                                            | Ignition Harness                                |  |
| POWER DOOR LOCK (-)                                                                                                      | BLACK/RED                                       | Red Module On Back Of Fuse Box                  |  |
| POWER DOOR UNLOCK (-)                                                                                                    | BLACK/BLUE                                      | Red Module On Back Of Fuse Box                  |  |
| DO NOT cycle the door locks quickly. This ca                                                                             | n damage the door lock module and prevent the c | loor locks from operating. Also, relays must be |  |
| used to trigger the door locks.                                                                                          |                                                 |                                                 |  |
| PARKING LIGHTS (+)                                                                                                       | GREEN/WHITE                                     | Large Harness Behind Driver's Dash Speaker      |  |
| DOOR TRIGGER (-)                                                                                                         | GREEN/RED                                       | Connector At Top Left Of Fuse Box               |  |
| FACTORY ALARM ARM (-)                                                                                                    | BLUE/YELLOW                                     | Red Module On Back Of Fuse Box                  |  |
| FACTORY ALARM DISARM (-)                                                                                                 | BLACK/RED                                       | Red Module On Back Of Fuse Box                  |  |
| TACHOMETER WIRE                                                                                                          | WHITE                                           | Test Connector At Firewall On Driver's Side     |  |
|                                                                                                                          |                                                 | Under Hood                                      |  |
| BRAKE WIRE (+)                                                                                                           | GREEN                                           | Plug At Brake Pedal Switch                      |  |
| HORN TRIGGER (-                                                                                                          | GREEN/BLACK                                     | Connector To Right Of Steering Column           |  |
| LEFT FRONT WINDOW UP                                                                                                     | RED                                             | At Driver Window Motor Inside Door              |  |
| LEFT FRONT WINDOW DOWN                                                                                                   | GREEN                                           | At Driver Window Motor Inside Door              |  |
| RIGHT FRONT WINDOW UP                                                                                                    | RED/BLUE                                        | Harness In Driver's Kick From Driver Door       |  |
| RIGHT FRONT WINDOW DOWN                                                                                                  | BLACK/YELLOW                                    | Harness In Driver's Kick From Driver Door       |  |
| LEFT REAR WINDOW UP                                                                                                      | RED/WHITE                                       | Harness In Driver's Kick From Driver Door       |  |
| LEFT REAR WINDOW DOWN                                                                                                    | GREEN/WHITE                                     | Harness In Driver's Kick From Driver Door       |  |
| RIGHT REAR WINDOW UP                                                                                                     | BLUE/WHITE                                      | Harness In Driver's Kick From Driver Door       |  |
| RIGHT REAR WINDOW DOWN                                                                                                   | BLUE                                            | Harness In Driver's Kick From Driver Door       |  |
| Some models are equipped with a factory Immobilizer system. This must be bypassed when installing a remote start system. |                                                 |                                                 |  |
| , , , , , , , , , , , , , , , , , , , ,                                                                                  |                                                 |                                                 |  |

WIRING INFORMATION: 1999 Mitsubishi Montero Sport

| WIRING INFORMATION: 1999 Mitsubishi Montero Sport                                                                                         |                            |                                                           |  |
|-------------------------------------------------------------------------------------------------------------------------------------------|----------------------------|-----------------------------------------------------------|--|
| WIRE                                                                                                                                      | WIRE COLOR                 | WIRE LOCATION                                             |  |
| 12V CONSTANT WIRE                                                                                                                         | WHITE                      | Ignition Harness                                          |  |
| STARTER WIRE                                                                                                                              | BLACK/YELLOW or BLACK/BLUE | Ignition Harness                                          |  |
| IGNITION WIRE                                                                                                                             | BLACK/WHITE                | Ignition Harness                                          |  |
| ACCESSORY WIRE                                                                                                                            | BLUE/RED                   | Ignition Harness                                          |  |
| SECOND ACCESSORY WIRE                                                                                                                     | BLUE                       | Ignition Harness                                          |  |
| POWER DOOR LOCK (-)                                                                                                                       | BLACK/RED                  | Red Module On Back Of Fuse Box                            |  |
| POWER DOOR UNLOCK (-)                                                                                                                     | BLACK/BLUE                 | Red Module On Back Of Fuse Box                            |  |
| DO NOT cycle the door locks quickly. This can damage the door lock module and prevent the door locks from operating. Also, relays must be |                            |                                                           |  |
| used to trigger the door locks.                                                                                                           |                            |                                                           |  |
| PARKING LIGHTS (+)                                                                                                                        | GREEN/WHITE                | Large Harness Behind Driver's Dash Speaker                |  |
| DOOR TRIGGER (-)                                                                                                                          | GREEN/RED                  | Connector At Top Left Of Fuse Box                         |  |
| FACTORY ALARM ARM (-)                                                                                                                     | BLUE/YELLOW                | Red Module On Back Of Fuse Box                            |  |
| FACTORY ALARM DISARM (-)                                                                                                                  | BLACK/RED                  | Red Module On Back Of Fuse Box                            |  |
| TACHOMETER WIRE                                                                                                                           | WHITE                      | Test Connector At Firewall On Driver's Side<br>Under Hood |  |
| BRAKE WIRE (+)                                                                                                                            | GREEN                      | Plug At Brake Pedal Switch                                |  |
| HORN TRIGGER (-                                                                                                                           | GREEN/BLACK                | Connector To Right Of Steering Column                     |  |
| LEFT FRONT WINDOW UP                                                                                                                      | RED                        | At Driver Window Motor Inside Door                        |  |
| LEFT FRONT WINDOW DOWN                                                                                                                    | GREEN                      | At Driver Window Motor Inside Door                        |  |
| RIGHT FRONT WINDOW UP                                                                                                                     | RED/BLUE                   | Harness In Driver's Kick From Driver Door                 |  |
| RIGHT FRONT WINDOW DOWN                                                                                                                   | BLACK/YELLOW               | Harness In Driver's Kick From Driver Door                 |  |
| LEFT REAR WINDOW UP                                                                                                                       | RED/WHITE                  | Harness In Driver's Kick From Driver Door                 |  |
| LEFT REAR WINDOW DOWN                                                                                                                     | GREEN/WHITE                | Harness In Driver's Kick From Driver Door                 |  |
| RIGHT REAR WINDOW UP                                                                                                                      | BLUE/WHITE                 | Harness In Driver's Kick From Driver Door                 |  |
| RIGHT REAR WINDOW DOWN                                                                                                                    | BLUE                       | Harness In Driver's Kick From Driver Door                 |  |
| Some models are equipped with a factory Immobilizer system. This must be bypassed when installing a remote start system.                  |                            |                                                           |  |