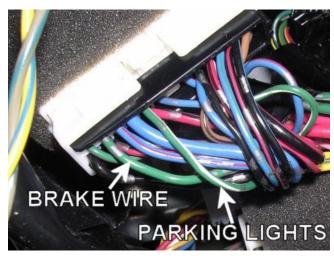

## MITSUBISHI MONTERO SPORT 1997-2004 VEHICLE WIRING

WIRING INFORMATION: 1997 Mitsubishi Montero Sport

| WIRE                                                                                                                     | WIRE COLOR                                    | WIRE LOCATION                                             |
|--------------------------------------------------------------------------------------------------------------------------|-----------------------------------------------|-----------------------------------------------------------|
| 12V CONSTANT WIRE                                                                                                        | WHITE                                         | Ignition Harness                                          |
| STARTER WIRE                                                                                                             | BLACK/YELLOW or BLACK/BLUE                    | Ignition Harness                                          |
| IGNITION WIRE                                                                                                            | BLACK/WHITE                                   | Ignition Harness                                          |
| ACCESSORY WIRE                                                                                                           | BLUE/RED                                      | Ignition Harness                                          |
| SECOND ACCESSORY WIRE                                                                                                    | BLUE                                          | Ignition Harness                                          |
| POWER DOOR LOCK (-)                                                                                                      | BLACK/RED                                     | Red Module On Back Of Fuse Box                            |
| POWER DOOR UNLOCK (-)                                                                                                    | BLACK/BLUE                                    | Red Module On Back Of Fuse Box                            |
| DO NOT cycle the door locks quickly. This can                                                                            | damage the door lock module and prevent the d | oor locks from operating. Also, relays must be            |
| used to trigger the door locks.                                                                                          |                                               |                                                           |
| PARKING LIGHTS (+)                                                                                                       | GREEN/WHITE                                   | Large Harness Behind Driver's Dash Speaker                |
| DOOR TRIGGER (-)                                                                                                         | GREEN/RED                                     | Connector At Top Left Of Fuse Box                         |
| FACTORY ALARM ARM (-)                                                                                                    | BLUE/YELLOW                                   | Red Module On Back Of Fuse Box                            |
| FACTORY ALARM DISARM (-)                                                                                                 | BLACK/RED                                     | Red Module On Back Of Fuse Box                            |
| TACHOMETER WIRE                                                                                                          | WHITE                                         | Test Connector At Firewall On Driver's Side<br>Under Hood |
| BRAKE WIRE (+)                                                                                                           | GREEN                                         | Plug At Brake Pedal Switch                                |
| HORN TRIGGER (-                                                                                                          | GREEN/BLACK                                   | Connector To Right Of Steering Column                     |
| LEFT FRONT WINDOW UP                                                                                                     | RED                                           | At Driver Window Motor Inside Door                        |
| LEFT FRONT WINDOW DOWN                                                                                                   | GREEN                                         | At Driver Window Motor Inside Door                        |
| RIGHT FRONT WINDOW UP                                                                                                    | RED/BLUE                                      | Harness In Driver's Kick From Driver Door                 |
| RIGHT FRONT WINDOW DOWN                                                                                                  | BLACK/YELLOW                                  | Harness In Driver's Kick From Driver Door                 |
| LEFT REAR WINDOW UP                                                                                                      | RED/WHITE                                     | Harness In Driver's Kick From Driver Door                 |
| LEFT REAR WINDOW DOWN                                                                                                    | GREEN/WHITE                                   | Harness In Driver's Kick From Driver Door                 |
| RIGHT REAR WINDOW UP                                                                                                     | BLUE/WHITE                                    | Harness In Driver's Kick From Driver Door                 |
| RIGHT REAR WINDOW DOWN                                                                                                   | BLUE                                          | Harness In Driver's Kick From Driver Door                 |
| Some models are equipped with a factory Immobilizer system. This must be bypassed when installing a remote start system. |                                               |                                                           |

WIRING INFORMATION: 1998 Mitsubishi Montero Sport

| WIKING INFORMATION. 1996 MILSUDISHI MOHLETO SPOT                                                                         |                                                 |                                                 |  |
|--------------------------------------------------------------------------------------------------------------------------|-------------------------------------------------|-------------------------------------------------|--|
| WIRE                                                                                                                     | WIRE COLOR                                      | WIRE LOCATION                                   |  |
| 12V CONSTANT WIRE                                                                                                        | WHITE                                           | Ignition Harness                                |  |
| STARTER WIRE                                                                                                             | BLACK/YELLOW or BLACK/BLUE                      | Ignition Harness                                |  |
| IGNITION WIRE                                                                                                            | BLACK/WHITE                                     | Ignition Harness                                |  |
| ACCESSORY WIRE                                                                                                           | BLUE/RED                                        | Ignition Harness                                |  |
| SECOND ACCESSORY WIRE                                                                                                    | BLUE                                            | Ignition Harness                                |  |
| POWER DOOR LOCK (-)                                                                                                      | BLACK/RED                                       | Red Module On Back Of Fuse Box                  |  |
| POWER DOOR UNLOCK (-)                                                                                                    | BLACK/BLUE                                      | Red Module On Back Of Fuse Box                  |  |
| DO NOT cycle the door locks quickly. This ca                                                                             | n damage the door lock module and prevent the c | loor locks from operating. Also, relays must be |  |
| used to trigger the door locks.                                                                                          |                                                 |                                                 |  |
| PARKING LIGHTS (+)                                                                                                       | GREEN/WHITE                                     | Large Harness Behind Driver's Dash Speaker      |  |
| DOOR TRIGGER (-)                                                                                                         | GREEN/RED                                       | Connector At Top Left Of Fuse Box               |  |
| FACTORY ALARM ARM (-)                                                                                                    | BLUE/YELLOW                                     | Red Module On Back Of Fuse Box                  |  |
| FACTORY ALARM DISARM (-)                                                                                                 | BLACK/RED                                       | Red Module On Back Of Fuse Box                  |  |
| TACHOMETER WIRE                                                                                                          | WHITE                                           | Test Connector At Firewall On Driver's Side     |  |
|                                                                                                                          |                                                 | Under Hood                                      |  |
| BRAKE WIRE (+)                                                                                                           | GREEN                                           | Plug At Brake Pedal Switch                      |  |
| HORN TRIGGER (-                                                                                                          | GREEN/BLACK                                     | Connector To Right Of Steering Column           |  |
| LEFT FRONT WINDOW UP                                                                                                     | RED                                             | At Driver Window Motor Inside Door              |  |
| LEFT FRONT WINDOW DOWN                                                                                                   | GREEN                                           | At Driver Window Motor Inside Door              |  |
| RIGHT FRONT WINDOW UP                                                                                                    | RED/BLUE                                        | Harness In Driver's Kick From Driver Door       |  |
| RIGHT FRONT WINDOW DOWN                                                                                                  | BLACK/YELLOW                                    | Harness In Driver's Kick From Driver Door       |  |
| LEFT REAR WINDOW UP                                                                                                      | RED/WHITE                                       | Harness In Driver's Kick From Driver Door       |  |
| LEFT REAR WINDOW DOWN                                                                                                    | GREEN/WHITE                                     | Harness In Driver's Kick From Driver Door       |  |
| RIGHT REAR WINDOW UP                                                                                                     | BLUE/WHITE                                      | Harness In Driver's Kick From Driver Door       |  |
| RIGHT REAR WINDOW DOWN                                                                                                   | BLUE                                            | Harness In Driver's Kick From Driver Door       |  |
| Some models are equipped with a factory Immobilizer system. This must be bypassed when installing a remote start system. |                                                 |                                                 |  |
| , , , , , , , , , , , , , , , , , , , ,                                                                                  |                                                 |                                                 |  |

WIRING INFORMATION: 1999 Mitsubishi Montero Sport

| WIRING INFORMATION: 1999 Mitsubishi Montero Sport                                                                                         |                            |                                                           |  |
|-------------------------------------------------------------------------------------------------------------------------------------------|----------------------------|-----------------------------------------------------------|--|
| WIRE                                                                                                                                      | WIRE COLOR                 | WIRE LOCATION                                             |  |
| 12V CONSTANT WIRE                                                                                                                         | WHITE                      | Ignition Harness                                          |  |
| STARTER WIRE                                                                                                                              | BLACK/YELLOW or BLACK/BLUE | Ignition Harness                                          |  |
| IGNITION WIRE                                                                                                                             | BLACK/WHITE                | Ignition Harness                                          |  |
| ACCESSORY WIRE                                                                                                                            | BLUE/RED                   | Ignition Harness                                          |  |
| SECOND ACCESSORY WIRE                                                                                                                     | BLUE                       | Ignition Harness                                          |  |
| POWER DOOR LOCK (-)                                                                                                                       | BLACK/RED                  | Red Module On Back Of Fuse Box                            |  |
| POWER DOOR UNLOCK (-)                                                                                                                     | BLACK/BLUE                 | Red Module On Back Of Fuse Box                            |  |
| DO NOT cycle the door locks quickly. This can damage the door lock module and prevent the door locks from operating. Also, relays must be |                            |                                                           |  |
| used to trigger the door locks.                                                                                                           |                            |                                                           |  |
| PARKING LIGHTS (+)                                                                                                                        | GREEN/WHITE                | Large Harness Behind Driver's Dash Speaker                |  |
| DOOR TRIGGER (-)                                                                                                                          | GREEN/RED                  | Connector At Top Left Of Fuse Box                         |  |
| FACTORY ALARM ARM (-)                                                                                                                     | BLUE/YELLOW                | Red Module On Back Of Fuse Box                            |  |
| FACTORY ALARM DISARM (-)                                                                                                                  | BLACK/RED                  | Red Module On Back Of Fuse Box                            |  |
| TACHOMETER WIRE                                                                                                                           | WHITE                      | Test Connector At Firewall On Driver's Side<br>Under Hood |  |
| BRAKE WIRE (+)                                                                                                                            | GREEN                      | Plug At Brake Pedal Switch                                |  |
| HORN TRIGGER (-                                                                                                                           | GREEN/BLACK                | Connector To Right Of Steering Column                     |  |
| LEFT FRONT WINDOW UP                                                                                                                      | RED                        | At Driver Window Motor Inside Door                        |  |
| LEFT FRONT WINDOW DOWN                                                                                                                    | GREEN                      | At Driver Window Motor Inside Door                        |  |
| RIGHT FRONT WINDOW UP                                                                                                                     | RED/BLUE                   | Harness In Driver's Kick From Driver Door                 |  |
| RIGHT FRONT WINDOW DOWN                                                                                                                   | BLACK/YELLOW               | Harness In Driver's Kick From Driver Door                 |  |
| LEFT REAR WINDOW UP                                                                                                                       | RED/WHITE                  | Harness In Driver's Kick From Driver Door                 |  |
| LEFT REAR WINDOW DOWN                                                                                                                     | GREEN/WHITE                | Harness In Driver's Kick From Driver Door                 |  |
| RIGHT REAR WINDOW UP                                                                                                                      | BLUE/WHITE                 | Harness In Driver's Kick From Driver Door                 |  |
| RIGHT REAR WINDOW DOWN                                                                                                                    | BLUE                       | Harness In Driver's Kick From Driver Door                 |  |
| Some models are equipped with a factory Immobilizer system. This must be bypassed when installing a remote start system.                  |                            |                                                           |  |