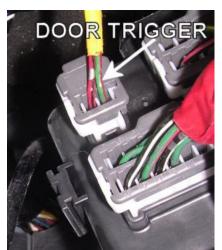

## MITSUBISHI MONTERO SPORT 1997-2004 VEHICLE WIRING

WIRING INFORMATION: 1997 Mitsubishi Montero Sport

| WIRE                                                                                                                     | WIRE COLOR                                    | WIRE LOCATION                                             |
|--------------------------------------------------------------------------------------------------------------------------|-----------------------------------------------|-----------------------------------------------------------|
| 12V CONSTANT WIRE                                                                                                        | WHITE                                         | Ignition Harness                                          |
| STARTER WIRE                                                                                                             | BLACK/YELLOW or BLACK/BLUE                    | Ignition Harness                                          |
| IGNITION WIRE                                                                                                            | BLACK/WHITE                                   | Ignition Harness                                          |
| ACCESSORY WIRE                                                                                                           | BLUE/RED                                      | Ignition Harness                                          |
| SECOND ACCESSORY WIRE                                                                                                    | BLUE                                          | Ignition Harness                                          |
| POWER DOOR LOCK (-)                                                                                                      | BLACK/RED                                     | Red Module On Back Of Fuse Box                            |
| POWER DOOR UNLOCK (-)                                                                                                    | BLACK/BLUE                                    | Red Module On Back Of Fuse Box                            |
| DO NOT cycle the door locks quickly. This can                                                                            | damage the door lock module and prevent the d | oor locks from operating. Also, relays must be            |
| used to trigger the door locks.                                                                                          |                                               |                                                           |
| PARKING LIGHTS (+)                                                                                                       | GREEN/WHITE                                   | Large Harness Behind Driver's Dash Speaker                |
| DOOR TRIGGER (-)                                                                                                         | GREEN/RED                                     | Connector At Top Left Of Fuse Box                         |
| FACTORY ALARM ARM (-)                                                                                                    | BLUE/YELLOW                                   | Red Module On Back Of Fuse Box                            |
| FACTORY ALARM DISARM (-)                                                                                                 | BLACK/RED                                     | Red Module On Back Of Fuse Box                            |
| TACHOMETER WIRE                                                                                                          | WHITE                                         | Test Connector At Firewall On Driver's Side<br>Under Hood |
| BRAKE WIRE (+)                                                                                                           | GREEN                                         | Plug At Brake Pedal Switch                                |
| HORN TRIGGER (-                                                                                                          | GREEN/BLACK                                   | Connector To Right Of Steering Column                     |
| LEFT FRONT WINDOW UP                                                                                                     | RED                                           | At Driver Window Motor Inside Door                        |
| LEFT FRONT WINDOW DOWN                                                                                                   | GREEN                                         | At Driver Window Motor Inside Door                        |
| RIGHT FRONT WINDOW UP                                                                                                    | RED/BLUE                                      | Harness In Driver's Kick From Driver Door                 |
| RIGHT FRONT WINDOW DOWN                                                                                                  | BLACK/YELLOW                                  | Harness In Driver's Kick From Driver Door                 |
| LEFT REAR WINDOW UP                                                                                                      | RED/WHITE                                     | Harness In Driver's Kick From Driver Door                 |
| LEFT REAR WINDOW DOWN                                                                                                    | GREEN/WHITE                                   | Harness In Driver's Kick From Driver Door                 |
| RIGHT REAR WINDOW UP                                                                                                     | BLUE/WHITE                                    | Harness In Driver's Kick From Driver Door                 |
| RIGHT REAR WINDOW DOWN                                                                                                   | BLUE                                          | Harness In Driver's Kick From Driver Door                 |
| Some models are equipped with a factory Immobilizer system. This must be bypassed when installing a remote start system. |                                               |                                                           |

WIRING INFORMATION: 1998 Mitsubishi Montero Sport

| WIKING INFORMATION. 1996 MILSUDISHI MOHLETO SPOT                                                                         |                                                 |                                                 |  |
|--------------------------------------------------------------------------------------------------------------------------|-------------------------------------------------|-------------------------------------------------|--|
| WIRE                                                                                                                     | WIRE COLOR                                      | WIRE LOCATION                                   |  |
| 12V CONSTANT WIRE                                                                                                        | WHITE                                           | Ignition Harness                                |  |
| STARTER WIRE                                                                                                             | BLACK/YELLOW or BLACK/BLUE                      | Ignition Harness                                |  |
| IGNITION WIRE                                                                                                            | BLACK/WHITE                                     | Ignition Harness                                |  |
| ACCESSORY WIRE                                                                                                           | BLUE/RED                                        | Ignition Harness                                |  |
| SECOND ACCESSORY WIRE                                                                                                    | BLUE                                            | Ignition Harness                                |  |
| POWER DOOR LOCK (-)                                                                                                      | BLACK/RED                                       | Red Module On Back Of Fuse Box                  |  |
| POWER DOOR UNLOCK (-)                                                                                                    | BLACK/BLUE                                      | Red Module On Back Of Fuse Box                  |  |
| DO NOT cycle the door locks quickly. This ca                                                                             | n damage the door lock module and prevent the c | loor locks from operating. Also, relays must be |  |
| used to trigger the door locks.                                                                                          |                                                 |                                                 |  |
| PARKING LIGHTS (+)                                                                                                       | GREEN/WHITE                                     | Large Harness Behind Driver's Dash Speaker      |  |
| DOOR TRIGGER (-)                                                                                                         | GREEN/RED                                       | Connector At Top Left Of Fuse Box               |  |
| FACTORY ALARM ARM (-)                                                                                                    | BLUE/YELLOW                                     | Red Module On Back Of Fuse Box                  |  |
| FACTORY ALARM DISARM (-)                                                                                                 | BLACK/RED                                       | Red Module On Back Of Fuse Box                  |  |
| TACHOMETER WIRE                                                                                                          | WHITE                                           | Test Connector At Firewall On Driver's Side     |  |
|                                                                                                                          |                                                 | Under Hood                                      |  |
| BRAKE WIRE (+)                                                                                                           | GREEN                                           | Plug At Brake Pedal Switch                      |  |
| HORN TRIGGER (-                                                                                                          | GREEN/BLACK                                     | Connector To Right Of Steering Column           |  |
| LEFT FRONT WINDOW UP                                                                                                     | RED                                             | At Driver Window Motor Inside Door              |  |
| LEFT FRONT WINDOW DOWN                                                                                                   | GREEN                                           | At Driver Window Motor Inside Door              |  |
| RIGHT FRONT WINDOW UP                                                                                                    | RED/BLUE                                        | Harness In Driver's Kick From Driver Door       |  |
| RIGHT FRONT WINDOW DOWN                                                                                                  | BLACK/YELLOW                                    | Harness In Driver's Kick From Driver Door       |  |
| LEFT REAR WINDOW UP                                                                                                      | RED/WHITE                                       | Harness In Driver's Kick From Driver Door       |  |
| LEFT REAR WINDOW DOWN                                                                                                    | GREEN/WHITE                                     | Harness In Driver's Kick From Driver Door       |  |
| RIGHT REAR WINDOW UP                                                                                                     | BLUE/WHITE                                      | Harness In Driver's Kick From Driver Door       |  |
| RIGHT REAR WINDOW DOWN                                                                                                   | BLUE                                            | Harness In Driver's Kick From Driver Door       |  |
| Some models are equipped with a factory Immobilizer system. This must be bypassed when installing a remote start system. |                                                 |                                                 |  |
| , , , , , , , , , , , , , , , , , , , ,                                                                                  |                                                 |                                                 |  |

WIRING INFORMATION: 1999 Mitsubishi Montero Sport

| WIRING INFORMATION: 1999 Mitsubishi Montero Sport                                                                                         |                            |                                                           |  |
|-------------------------------------------------------------------------------------------------------------------------------------------|----------------------------|-----------------------------------------------------------|--|
| WIRE                                                                                                                                      | WIRE COLOR                 | WIRE LOCATION                                             |  |
| 12V CONSTANT WIRE                                                                                                                         | WHITE                      | Ignition Harness                                          |  |
| STARTER WIRE                                                                                                                              | BLACK/YELLOW or BLACK/BLUE | Ignition Harness                                          |  |
| IGNITION WIRE                                                                                                                             | BLACK/WHITE                | Ignition Harness                                          |  |
| ACCESSORY WIRE                                                                                                                            | BLUE/RED                   | Ignition Harness                                          |  |
| SECOND ACCESSORY WIRE                                                                                                                     | BLUE                       | Ignition Harness                                          |  |
| POWER DOOR LOCK (-)                                                                                                                       | BLACK/RED                  | Red Module On Back Of Fuse Box                            |  |
| POWER DOOR UNLOCK (-)                                                                                                                     | BLACK/BLUE                 | Red Module On Back Of Fuse Box                            |  |
| DO NOT cycle the door locks quickly. This can damage the door lock module and prevent the door locks from operating. Also, relays must be |                            |                                                           |  |
| used to trigger the door locks.                                                                                                           |                            |                                                           |  |
| PARKING LIGHTS (+)                                                                                                                        | GREEN/WHITE                | Large Harness Behind Driver's Dash Speaker                |  |
| DOOR TRIGGER (-)                                                                                                                          | GREEN/RED                  | Connector At Top Left Of Fuse Box                         |  |
| FACTORY ALARM ARM (-)                                                                                                                     | BLUE/YELLOW                | Red Module On Back Of Fuse Box                            |  |
| FACTORY ALARM DISARM (-)                                                                                                                  | BLACK/RED                  | Red Module On Back Of Fuse Box                            |  |
| TACHOMETER WIRE                                                                                                                           | WHITE                      | Test Connector At Firewall On Driver's Side<br>Under Hood |  |
| BRAKE WIRE (+)                                                                                                                            | GREEN                      | Plug At Brake Pedal Switch                                |  |
| HORN TRIGGER (-                                                                                                                           | GREEN/BLACK                | Connector To Right Of Steering Column                     |  |
| LEFT FRONT WINDOW UP                                                                                                                      | RED                        | At Driver Window Motor Inside Door                        |  |
| LEFT FRONT WINDOW DOWN                                                                                                                    | GREEN                      | At Driver Window Motor Inside Door                        |  |
| RIGHT FRONT WINDOW UP                                                                                                                     | RED/BLUE                   | Harness In Driver's Kick From Driver Door                 |  |
| RIGHT FRONT WINDOW DOWN                                                                                                                   | BLACK/YELLOW               | Harness In Driver's Kick From Driver Door                 |  |
| LEFT REAR WINDOW UP                                                                                                                       | RED/WHITE                  | Harness In Driver's Kick From Driver Door                 |  |
| LEFT REAR WINDOW DOWN                                                                                                                     | GREEN/WHITE                | Harness In Driver's Kick From Driver Door                 |  |
| RIGHT REAR WINDOW UP                                                                                                                      | BLUE/WHITE                 | Harness In Driver's Kick From Driver Door                 |  |
| RIGHT REAR WINDOW DOWN                                                                                                                    | BLUE                       | Harness In Driver's Kick From Driver Door                 |  |
| Some models are equipped with a factory Immobilizer system. This must be bypassed when installing a remote start system.                  |                            |                                                           |  |