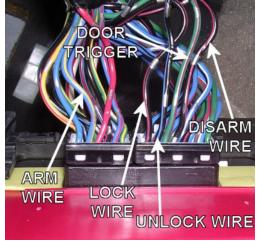

## MITSUBISHI MONTERO SPORT 1997-2004 VEHICLE WIRING

WIRING INFORMATION: 1997 Mitsubishi Montero Sport

| WIRE                                                                                                                     | WIRE COLOR                                    | WIRE LOCATION                                             |
|--------------------------------------------------------------------------------------------------------------------------|-----------------------------------------------|-----------------------------------------------------------|
| 12V CONSTANT WIRE                                                                                                        | WHITE                                         | Ignition Harness                                          |
| STARTER WIRE                                                                                                             | BLACK/YELLOW or BLACK/BLUE                    | Ignition Harness                                          |
| IGNITION WIRE                                                                                                            | BLACK/WHITE                                   | Ignition Harness                                          |
| ACCESSORY WIRE                                                                                                           | BLUE/RED                                      | Ignition Harness                                          |
| SECOND ACCESSORY WIRE                                                                                                    | BLUE                                          | Ignition Harness                                          |
| POWER DOOR LOCK (-)                                                                                                      | BLACK/RED                                     | Red Module On Back Of Fuse Box                            |
| POWER DOOR UNLOCK (-)                                                                                                    | BLACK/BLUE                                    | Red Module On Back Of Fuse Box                            |
| DO NOT cycle the door locks quickly. This can                                                                            | damage the door lock module and prevent the d | oor locks from operating. Also, relays must be            |
| used to trigger the door locks.                                                                                          |                                               |                                                           |
| PARKING LIGHTS (+)                                                                                                       | GREEN/WHITE                                   | Large Harness Behind Driver's Dash Speaker                |
| DOOR TRIGGER (-)                                                                                                         | GREEN/RED                                     | Connector At Top Left Of Fuse Box                         |
| FACTORY ALARM ARM (-)                                                                                                    | BLUE/YELLOW                                   | Red Module On Back Of Fuse Box                            |
| FACTORY ALARM DISARM (-)                                                                                                 | BLACK/RED                                     | Red Module On Back Of Fuse Box                            |
| TACHOMETER WIRE                                                                                                          | WHITE                                         | Test Connector At Firewall On Driver's Side<br>Under Hood |
| BRAKE WIRE (+)                                                                                                           | GREEN                                         | Plug At Brake Pedal Switch                                |
| HORN TRIGGER (-                                                                                                          | GREEN/BLACK                                   | Connector To Right Of Steering Column                     |
| LEFT FRONT WINDOW UP                                                                                                     | RED                                           | At Driver Window Motor Inside Door                        |
| LEFT FRONT WINDOW DOWN                                                                                                   | GREEN                                         | At Driver Window Motor Inside Door                        |
| RIGHT FRONT WINDOW UP                                                                                                    | RED/BLUE                                      | Harness In Driver's Kick From Driver Door                 |
| RIGHT FRONT WINDOW DOWN                                                                                                  | BLACK/YELLOW                                  | Harness In Driver's Kick From Driver Door                 |
| LEFT REAR WINDOW UP                                                                                                      | RED/WHITE                                     | Harness In Driver's Kick From Driver Door                 |
| LEFT REAR WINDOW DOWN                                                                                                    | GREEN/WHITE                                   | Harness In Driver's Kick From Driver Door                 |
| RIGHT REAR WINDOW UP                                                                                                     | BLUE/WHITE                                    | Harness In Driver's Kick From Driver Door                 |
| RIGHT REAR WINDOW DOWN                                                                                                   | BLUE                                          | Harness In Driver's Kick From Driver Door                 |
| Some models are equipped with a factory Immobilizer system. This must be bypassed when installing a remote start system. |                                               |                                                           |

WIRING INFORMATION: 1998 Mitsubishi Montero Sport

| WIKING INFORMATION. 1996 MILSUDISHI MOHLETO SPOT                                                                         |                                                 |                                                 |  |
|--------------------------------------------------------------------------------------------------------------------------|-------------------------------------------------|-------------------------------------------------|--|
| WIRE                                                                                                                     | WIRE COLOR                                      | WIRE LOCATION                                   |  |
| 12V CONSTANT WIRE                                                                                                        | WHITE                                           | Ignition Harness                                |  |
| STARTER WIRE                                                                                                             | BLACK/YELLOW or BLACK/BLUE                      | Ignition Harness                                |  |
| IGNITION WIRE                                                                                                            | BLACK/WHITE                                     | Ignition Harness                                |  |
| ACCESSORY WIRE                                                                                                           | BLUE/RED                                        | Ignition Harness                                |  |
| SECOND ACCESSORY WIRE                                                                                                    | BLUE                                            | Ignition Harness                                |  |
| POWER DOOR LOCK (-)                                                                                                      | BLACK/RED                                       | Red Module On Back Of Fuse Box                  |  |
| POWER DOOR UNLOCK (-)                                                                                                    | BLACK/BLUE                                      | Red Module On Back Of Fuse Box                  |  |
| DO NOT cycle the door locks quickly. This ca                                                                             | n damage the door lock module and prevent the c | loor locks from operating. Also, relays must be |  |
| used to trigger the door locks.                                                                                          |                                                 |                                                 |  |
| PARKING LIGHTS (+)                                                                                                       | GREEN/WHITE                                     | Large Harness Behind Driver's Dash Speaker      |  |
| DOOR TRIGGER (-)                                                                                                         | GREEN/RED                                       | Connector At Top Left Of Fuse Box               |  |
| FACTORY ALARM ARM (-)                                                                                                    | BLUE/YELLOW                                     | Red Module On Back Of Fuse Box                  |  |
| FACTORY ALARM DISARM (-)                                                                                                 | BLACK/RED                                       | Red Module On Back Of Fuse Box                  |  |
| TACHOMETER WIRE                                                                                                          | WHITE                                           | Test Connector At Firewall On Driver's Side     |  |
|                                                                                                                          |                                                 | Under Hood                                      |  |
| BRAKE WIRE (+)                                                                                                           | GREEN                                           | Plug At Brake Pedal Switch                      |  |
| HORN TRIGGER (-                                                                                                          | GREEN/BLACK                                     | Connector To Right Of Steering Column           |  |
| LEFT FRONT WINDOW UP                                                                                                     | RED                                             | At Driver Window Motor Inside Door              |  |
| LEFT FRONT WINDOW DOWN                                                                                                   | GREEN                                           | At Driver Window Motor Inside Door              |  |
| RIGHT FRONT WINDOW UP                                                                                                    | RED/BLUE                                        | Harness In Driver's Kick From Driver Door       |  |
| RIGHT FRONT WINDOW DOWN                                                                                                  | BLACK/YELLOW                                    | Harness In Driver's Kick From Driver Door       |  |
| LEFT REAR WINDOW UP                                                                                                      | RED/WHITE                                       | Harness In Driver's Kick From Driver Door       |  |
| LEFT REAR WINDOW DOWN                                                                                                    | GREEN/WHITE                                     | Harness In Driver's Kick From Driver Door       |  |
| RIGHT REAR WINDOW UP                                                                                                     | BLUE/WHITE                                      | Harness In Driver's Kick From Driver Door       |  |
| RIGHT REAR WINDOW DOWN                                                                                                   | BLUE                                            | Harness In Driver's Kick From Driver Door       |  |
| Some models are equipped with a factory Immobilizer system. This must be bypassed when installing a remote start system. |                                                 |                                                 |  |
| , , , , , , , , , , , , , , , , , , , ,                                                                                  |                                                 |                                                 |  |

WIRING INFORMATION: 1999 Mitsubishi Montero Sport

| WIRING INFORMATION: 1999 Mitsubishi Montero Sport                                                                                         |                            |                                                           |  |
|-------------------------------------------------------------------------------------------------------------------------------------------|----------------------------|-----------------------------------------------------------|--|
| WIRE                                                                                                                                      | WIRE COLOR                 | WIRE LOCATION                                             |  |
| 12V CONSTANT WIRE                                                                                                                         | WHITE                      | Ignition Harness                                          |  |
| STARTER WIRE                                                                                                                              | BLACK/YELLOW or BLACK/BLUE | Ignition Harness                                          |  |
| IGNITION WIRE                                                                                                                             | BLACK/WHITE                | Ignition Harness                                          |  |
| ACCESSORY WIRE                                                                                                                            | BLUE/RED                   | Ignition Harness                                          |  |
| SECOND ACCESSORY WIRE                                                                                                                     | BLUE                       | Ignition Harness                                          |  |
| POWER DOOR LOCK (-)                                                                                                                       | BLACK/RED                  | Red Module On Back Of Fuse Box                            |  |
| POWER DOOR UNLOCK (-)                                                                                                                     | BLACK/BLUE                 | Red Module On Back Of Fuse Box                            |  |
| DO NOT cycle the door locks quickly. This can damage the door lock module and prevent the door locks from operating. Also, relays must be |                            |                                                           |  |
| used to trigger the door locks.                                                                                                           |                            |                                                           |  |
| PARKING LIGHTS (+)                                                                                                                        | GREEN/WHITE                | Large Harness Behind Driver's Dash Speaker                |  |
| DOOR TRIGGER (-)                                                                                                                          | GREEN/RED                  | Connector At Top Left Of Fuse Box                         |  |
| FACTORY ALARM ARM (-)                                                                                                                     | BLUE/YELLOW                | Red Module On Back Of Fuse Box                            |  |
| FACTORY ALARM DISARM (-)                                                                                                                  | BLACK/RED                  | Red Module On Back Of Fuse Box                            |  |
| TACHOMETER WIRE                                                                                                                           | WHITE                      | Test Connector At Firewall On Driver's Side<br>Under Hood |  |
| BRAKE WIRE (+)                                                                                                                            | GREEN                      | Plug At Brake Pedal Switch                                |  |
| HORN TRIGGER (-                                                                                                                           | GREEN/BLACK                | Connector To Right Of Steering Column                     |  |
| LEFT FRONT WINDOW UP                                                                                                                      | RED                        | At Driver Window Motor Inside Door                        |  |
| LEFT FRONT WINDOW DOWN                                                                                                                    | GREEN                      | At Driver Window Motor Inside Door                        |  |
| RIGHT FRONT WINDOW UP                                                                                                                     | RED/BLUE                   | Harness In Driver's Kick From Driver Door                 |  |
| RIGHT FRONT WINDOW DOWN                                                                                                                   | BLACK/YELLOW               | Harness In Driver's Kick From Driver Door                 |  |
| LEFT REAR WINDOW UP                                                                                                                       | RED/WHITE                  | Harness In Driver's Kick From Driver Door                 |  |
| LEFT REAR WINDOW DOWN                                                                                                                     | GREEN/WHITE                | Harness In Driver's Kick From Driver Door                 |  |
| RIGHT REAR WINDOW UP                                                                                                                      | BLUE/WHITE                 | Harness In Driver's Kick From Driver Door                 |  |
| RIGHT REAR WINDOW DOWN                                                                                                                    | BLUE                       | Harness In Driver's Kick From Driver Door                 |  |
| Some models are equipped with a factory Immobilizer system. This must be bypassed when installing a remote start system.                  |                            |                                                           |  |