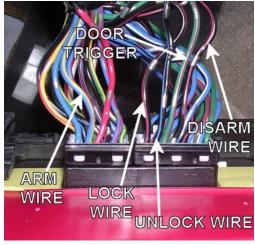

## MITSUBISHI MONTERO SPORT 1997-2004 VEHICLE WIRING

WIRING INFORMATION: 1997 Mitsubishi Montero Sport

| WIRE                                                                                                                     | WIRE COLOR                                    | WIRE LOCATION                                             |
|--------------------------------------------------------------------------------------------------------------------------|-----------------------------------------------|-----------------------------------------------------------|
| 12V CONSTANT WIRE                                                                                                        | WHITE                                         | Ignition Harness                                          |
| STARTER WIRE                                                                                                             | BLACK/YELLOW or BLACK/BLUE                    | Ignition Harness                                          |
| IGNITION WIRE                                                                                                            | BLACK/WHITE                                   | Ignition Harness                                          |
| ACCESSORY WIRE                                                                                                           | BLUE/RED                                      | Ignition Harness                                          |
| SECOND ACCESSORY WIRE                                                                                                    | BLUE                                          | Ignition Harness                                          |
| POWER DOOR LOCK (-)                                                                                                      | BLACK/RED                                     | Red Module On Back Of Fuse Box                            |
| POWER DOOR UNLOCK (-)                                                                                                    | BLACK/BLUE                                    | Red Module On Back Of Fuse Box                            |
| DO NOT cycle the door locks quickly. This can                                                                            | damage the door lock module and prevent the d | oor locks from operating. Also, relays must be            |
| used to trigger the door locks.                                                                                          |                                               |                                                           |
| PARKING LIGHTS (+)                                                                                                       | GREEN/WHITE                                   | Large Harness Behind Driver's Dash Speaker                |
| DOOR TRIGGER (-)                                                                                                         | GREEN/RED                                     | Connector At Top Left Of Fuse Box                         |
| FACTORY ALARM ARM (-)                                                                                                    | BLUE/YELLOW                                   | Red Module On Back Of Fuse Box                            |
| FACTORY ALARM DISARM (-)                                                                                                 | BLACK/RED                                     | Red Module On Back Of Fuse Box                            |
| TACHOMETER WIRE                                                                                                          | WHITE                                         | Test Connector At Firewall On Driver's Side<br>Under Hood |
| BRAKE WIRE (+)                                                                                                           | GREEN                                         | Plug At Brake Pedal Switch                                |
| HORN TRIGGER (-                                                                                                          | GREEN/BLACK                                   | Connector To Right Of Steering Column                     |
| LEFT FRONT WINDOW UP                                                                                                     | RED                                           | At Driver Window Motor Inside Door                        |
| LEFT FRONT WINDOW DOWN                                                                                                   | GREEN                                         | At Driver Window Motor Inside Door                        |
| RIGHT FRONT WINDOW UP                                                                                                    | RED/BLUE                                      | Harness In Driver's Kick From Driver Door                 |
| RIGHT FRONT WINDOW DOWN                                                                                                  | BLACK/YELLOW                                  | Harness In Driver's Kick From Driver Door                 |
| LEFT REAR WINDOW UP                                                                                                      | RED/WHITE                                     | Harness In Driver's Kick From Driver Door                 |
| LEFT REAR WINDOW DOWN                                                                                                    | GREEN/WHITE                                   | Harness In Driver's Kick From Driver Door                 |
| RIGHT REAR WINDOW UP                                                                                                     | BLUE/WHITE                                    | Harness In Driver's Kick From Driver Door                 |
| RIGHT REAR WINDOW DOWN                                                                                                   | BLUE                                          | Harness In Driver's Kick From Driver Door                 |
| Some models are equipped with a factory Immobilizer system. This must be bypassed when installing a remote start system. |                                               |                                                           |

WIRING INFORMATION: 1998 Mitsubishi Montero Sport

| WIKING INFORMATION. 1996 MILSUDISHI MOHLETO SPOT                                                                         |                                                 |                                                 |  |
|--------------------------------------------------------------------------------------------------------------------------|-------------------------------------------------|-------------------------------------------------|--|
| WIRE                                                                                                                     | WIRE COLOR                                      | WIRE LOCATION                                   |  |
| 12V CONSTANT WIRE                                                                                                        | WHITE                                           | Ignition Harness                                |  |
| STARTER WIRE                                                                                                             | BLACK/YELLOW or BLACK/BLUE                      | Ignition Harness                                |  |
| IGNITION WIRE                                                                                                            | BLACK/WHITE                                     | Ignition Harness                                |  |
| ACCESSORY WIRE                                                                                                           | BLUE/RED                                        | Ignition Harness                                |  |
| SECOND ACCESSORY WIRE                                                                                                    | BLUE                                            | Ignition Harness                                |  |
| POWER DOOR LOCK (-)                                                                                                      | BLACK/RED                                       | Red Module On Back Of Fuse Box                  |  |
| POWER DOOR UNLOCK (-)                                                                                                    | BLACK/BLUE                                      | Red Module On Back Of Fuse Box                  |  |
| DO NOT cycle the door locks quickly. This ca                                                                             | n damage the door lock module and prevent the c | loor locks from operating. Also, relays must be |  |
| used to trigger the door locks.                                                                                          |                                                 |                                                 |  |
| PARKING LIGHTS (+)                                                                                                       | GREEN/WHITE                                     | Large Harness Behind Driver's Dash Speaker      |  |
| DOOR TRIGGER (-)                                                                                                         | GREEN/RED                                       | Connector At Top Left Of Fuse Box               |  |
| FACTORY ALARM ARM (-)                                                                                                    | BLUE/YELLOW                                     | Red Module On Back Of Fuse Box                  |  |
| FACTORY ALARM DISARM (-)                                                                                                 | BLACK/RED                                       | Red Module On Back Of Fuse Box                  |  |
| TACHOMETER WIRE                                                                                                          | WHITE                                           | Test Connector At Firewall On Driver's Side     |  |
|                                                                                                                          |                                                 | Under Hood                                      |  |
| BRAKE WIRE (+)                                                                                                           | GREEN                                           | Plug At Brake Pedal Switch                      |  |
| HORN TRIGGER (-                                                                                                          | GREEN/BLACK                                     | Connector To Right Of Steering Column           |  |
| LEFT FRONT WINDOW UP                                                                                                     | RED                                             | At Driver Window Motor Inside Door              |  |
| LEFT FRONT WINDOW DOWN                                                                                                   | GREEN                                           | At Driver Window Motor Inside Door              |  |
| RIGHT FRONT WINDOW UP                                                                                                    | RED/BLUE                                        | Harness In Driver's Kick From Driver Door       |  |
| RIGHT FRONT WINDOW DOWN                                                                                                  | BLACK/YELLOW                                    | Harness In Driver's Kick From Driver Door       |  |
| LEFT REAR WINDOW UP                                                                                                      | RED/WHITE                                       | Harness In Driver's Kick From Driver Door       |  |
| LEFT REAR WINDOW DOWN                                                                                                    | GREEN/WHITE                                     | Harness In Driver's Kick From Driver Door       |  |
| RIGHT REAR WINDOW UP                                                                                                     | BLUE/WHITE                                      | Harness In Driver's Kick From Driver Door       |  |
| RIGHT REAR WINDOW DOWN                                                                                                   | BLUE                                            | Harness In Driver's Kick From Driver Door       |  |
| Some models are equipped with a factory Immobilizer system. This must be bypassed when installing a remote start system. |                                                 |                                                 |  |
| , , , , , , , , , , , , , , , , , , , ,                                                                                  |                                                 |                                                 |  |

WIRING INFORMATION: 1999 Mitsubishi Montero Sport

| WIRING INFORMATION: 1999 Mitsubishi Montero Sport                                                                                         |                            |                                                           |  |
|-------------------------------------------------------------------------------------------------------------------------------------------|----------------------------|-----------------------------------------------------------|--|
| WIRE                                                                                                                                      | WIRE COLOR                 | WIRE LOCATION                                             |  |
| 12V CONSTANT WIRE                                                                                                                         | WHITE                      | Ignition Harness                                          |  |
| STARTER WIRE                                                                                                                              | BLACK/YELLOW or BLACK/BLUE | Ignition Harness                                          |  |
| IGNITION WIRE                                                                                                                             | BLACK/WHITE                | Ignition Harness                                          |  |
| ACCESSORY WIRE                                                                                                                            | BLUE/RED                   | Ignition Harness                                          |  |
| SECOND ACCESSORY WIRE                                                                                                                     | BLUE                       | Ignition Harness                                          |  |
| POWER DOOR LOCK (-)                                                                                                                       | BLACK/RED                  | Red Module On Back Of Fuse Box                            |  |
| POWER DOOR UNLOCK (-)                                                                                                                     | BLACK/BLUE                 | Red Module On Back Of Fuse Box                            |  |
| DO NOT cycle the door locks quickly. This can damage the door lock module and prevent the door locks from operating. Also, relays must be |                            |                                                           |  |
| used to trigger the door locks.                                                                                                           |                            |                                                           |  |
| PARKING LIGHTS (+)                                                                                                                        | GREEN/WHITE                | Large Harness Behind Driver's Dash Speaker                |  |
| DOOR TRIGGER (-)                                                                                                                          | GREEN/RED                  | Connector At Top Left Of Fuse Box                         |  |
| FACTORY ALARM ARM (-)                                                                                                                     | BLUE/YELLOW                | Red Module On Back Of Fuse Box                            |  |
| FACTORY ALARM DISARM (-)                                                                                                                  | BLACK/RED                  | Red Module On Back Of Fuse Box                            |  |
| TACHOMETER WIRE                                                                                                                           | WHITE                      | Test Connector At Firewall On Driver's Side<br>Under Hood |  |
| BRAKE WIRE (+)                                                                                                                            | GREEN                      | Plug At Brake Pedal Switch                                |  |
| HORN TRIGGER (-                                                                                                                           | GREEN/BLACK                | Connector To Right Of Steering Column                     |  |
| LEFT FRONT WINDOW UP                                                                                                                      | RED                        | At Driver Window Motor Inside Door                        |  |
| LEFT FRONT WINDOW DOWN                                                                                                                    | GREEN                      | At Driver Window Motor Inside Door                        |  |
| RIGHT FRONT WINDOW UP                                                                                                                     | RED/BLUE                   | Harness In Driver's Kick From Driver Door                 |  |
| RIGHT FRONT WINDOW DOWN                                                                                                                   | BLACK/YELLOW               | Harness In Driver's Kick From Driver Door                 |  |
| LEFT REAR WINDOW UP                                                                                                                       | RED/WHITE                  | Harness In Driver's Kick From Driver Door                 |  |
| LEFT REAR WINDOW DOWN                                                                                                                     | GREEN/WHITE                | Harness In Driver's Kick From Driver Door                 |  |
| RIGHT REAR WINDOW UP                                                                                                                      | BLUE/WHITE                 | Harness In Driver's Kick From Driver Door                 |  |
| RIGHT REAR WINDOW DOWN                                                                                                                    | BLUE                       | Harness In Driver's Kick From Driver Door                 |  |
| Some models are equipped with a factory Immobilizer system. This must be bypassed when installing a remote start system.                  |                            |                                                           |  |