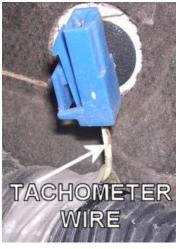

## MITSUBISHI MONTERO SPORT 1997-2004 VEHICLE WIRING

WIRING INFORMATION: 1997 Mitsubishi Montero Sport

| WIRE                                                                                                                     | WIRE COLOR                                    | WIRE LOCATION                                             |
|--------------------------------------------------------------------------------------------------------------------------|-----------------------------------------------|-----------------------------------------------------------|
| 12V CONSTANT WIRE                                                                                                        | WHITE                                         | Ignition Harness                                          |
| STARTER WIRE                                                                                                             | BLACK/YELLOW or BLACK/BLUE                    | Ignition Harness                                          |
| IGNITION WIRE                                                                                                            | BLACK/WHITE                                   | Ignition Harness                                          |
| ACCESSORY WIRE                                                                                                           | BLUE/RED                                      | Ignition Harness                                          |
| SECOND ACCESSORY WIRE                                                                                                    | BLUE                                          | Ignition Harness                                          |
| POWER DOOR LOCK (-)                                                                                                      | BLACK/RED                                     | Red Module On Back Of Fuse Box                            |
| POWER DOOR UNLOCK (-)                                                                                                    | BLACK/BLUE                                    | Red Module On Back Of Fuse Box                            |
| DO NOT cycle the door locks quickly. This can                                                                            | damage the door lock module and prevent the d | oor locks from operating. Also, relays must be            |
| used to trigger the door locks.                                                                                          |                                               |                                                           |
| PARKING LIGHTS (+)                                                                                                       | GREEN/WHITE                                   | Large Harness Behind Driver's Dash Speaker                |
| DOOR TRIGGER (-)                                                                                                         | GREEN/RED                                     | Connector At Top Left Of Fuse Box                         |
| FACTORY ALARM ARM (-)                                                                                                    | BLUE/YELLOW                                   | Red Module On Back Of Fuse Box                            |
| FACTORY ALARM DISARM (-)                                                                                                 | BLACK/RED                                     | Red Module On Back Of Fuse Box                            |
| TACHOMETER WIRE                                                                                                          | WHITE                                         | Test Connector At Firewall On Driver's Side<br>Under Hood |
| BRAKE WIRE (+)                                                                                                           | GREEN                                         | Plug At Brake Pedal Switch                                |
| HORN TRIGGER (-                                                                                                          | GREEN/BLACK                                   | Connector To Right Of Steering Column                     |
| LEFT FRONT WINDOW UP                                                                                                     | RED                                           | At Driver Window Motor Inside Door                        |
| LEFT FRONT WINDOW DOWN                                                                                                   | GREEN                                         | At Driver Window Motor Inside Door                        |
| RIGHT FRONT WINDOW UP                                                                                                    | RED/BLUE                                      | Harness In Driver's Kick From Driver Door                 |
| RIGHT FRONT WINDOW DOWN                                                                                                  | BLACK/YELLOW                                  | Harness In Driver's Kick From Driver Door                 |
| LEFT REAR WINDOW UP                                                                                                      | RED/WHITE                                     | Harness In Driver's Kick From Driver Door                 |
| LEFT REAR WINDOW DOWN                                                                                                    | GREEN/WHITE                                   | Harness In Driver's Kick From Driver Door                 |
| RIGHT REAR WINDOW UP                                                                                                     | BLUE/WHITE                                    | Harness In Driver's Kick From Driver Door                 |
| RIGHT REAR WINDOW DOWN                                                                                                   | BLUE                                          | Harness In Driver's Kick From Driver Door                 |
| Some models are equipped with a factory Immobilizer system. This must be bypassed when installing a remote start system. |                                               |                                                           |

WIRING INFORMATION: 1998 Mitsubishi Montero Sport

| WIKING INFORMATION. 1996 MILSUDISHI MOHLETO SPOT                                                                         |                                                 |                                                 |  |
|--------------------------------------------------------------------------------------------------------------------------|-------------------------------------------------|-------------------------------------------------|--|
| WIRE                                                                                                                     | WIRE COLOR                                      | WIRE LOCATION                                   |  |
| 12V CONSTANT WIRE                                                                                                        | WHITE                                           | Ignition Harness                                |  |
| STARTER WIRE                                                                                                             | BLACK/YELLOW or BLACK/BLUE                      | Ignition Harness                                |  |
| IGNITION WIRE                                                                                                            | BLACK/WHITE                                     | Ignition Harness                                |  |
| ACCESSORY WIRE                                                                                                           | BLUE/RED                                        | Ignition Harness                                |  |
| SECOND ACCESSORY WIRE                                                                                                    | BLUE                                            | Ignition Harness                                |  |
| POWER DOOR LOCK (-)                                                                                                      | BLACK/RED                                       | Red Module On Back Of Fuse Box                  |  |
| POWER DOOR UNLOCK (-)                                                                                                    | BLACK/BLUE                                      | Red Module On Back Of Fuse Box                  |  |
| DO NOT cycle the door locks quickly. This ca                                                                             | n damage the door lock module and prevent the c | loor locks from operating. Also, relays must be |  |
| used to trigger the door locks.                                                                                          |                                                 |                                                 |  |
| PARKING LIGHTS (+)                                                                                                       | GREEN/WHITE                                     | Large Harness Behind Driver's Dash Speaker      |  |
| DOOR TRIGGER (-)                                                                                                         | GREEN/RED                                       | Connector At Top Left Of Fuse Box               |  |
| FACTORY ALARM ARM (-)                                                                                                    | BLUE/YELLOW                                     | Red Module On Back Of Fuse Box                  |  |
| FACTORY ALARM DISARM (-)                                                                                                 | BLACK/RED                                       | Red Module On Back Of Fuse Box                  |  |
| TACHOMETER WIRE                                                                                                          | WHITE                                           | Test Connector At Firewall On Driver's Side     |  |
|                                                                                                                          |                                                 | Under Hood                                      |  |
| BRAKE WIRE (+)                                                                                                           | GREEN                                           | Plug At Brake Pedal Switch                      |  |
| HORN TRIGGER (-                                                                                                          | GREEN/BLACK                                     | Connector To Right Of Steering Column           |  |
| LEFT FRONT WINDOW UP                                                                                                     | RED                                             | At Driver Window Motor Inside Door              |  |
| LEFT FRONT WINDOW DOWN                                                                                                   | GREEN                                           | At Driver Window Motor Inside Door              |  |
| RIGHT FRONT WINDOW UP                                                                                                    | RED/BLUE                                        | Harness In Driver's Kick From Driver Door       |  |
| RIGHT FRONT WINDOW DOWN                                                                                                  | BLACK/YELLOW                                    | Harness In Driver's Kick From Driver Door       |  |
| LEFT REAR WINDOW UP                                                                                                      | RED/WHITE                                       | Harness In Driver's Kick From Driver Door       |  |
| LEFT REAR WINDOW DOWN                                                                                                    | GREEN/WHITE                                     | Harness In Driver's Kick From Driver Door       |  |
| RIGHT REAR WINDOW UP                                                                                                     | BLUE/WHITE                                      | Harness In Driver's Kick From Driver Door       |  |
| RIGHT REAR WINDOW DOWN                                                                                                   | BLUE                                            | Harness In Driver's Kick From Driver Door       |  |
| Some models are equipped with a factory Immobilizer system. This must be bypassed when installing a remote start system. |                                                 |                                                 |  |
| , , , , , , , , , , , , , , , , , , , ,                                                                                  |                                                 |                                                 |  |

WIRING INFORMATION: 1999 Mitsubishi Montero Sport

| WIRING INFORMATION: 1999 Mitsubishi Montero Sport                                                                                         |                            |                                                           |  |
|-------------------------------------------------------------------------------------------------------------------------------------------|----------------------------|-----------------------------------------------------------|--|
| WIRE                                                                                                                                      | WIRE COLOR                 | WIRE LOCATION                                             |  |
| 12V CONSTANT WIRE                                                                                                                         | WHITE                      | Ignition Harness                                          |  |
| STARTER WIRE                                                                                                                              | BLACK/YELLOW or BLACK/BLUE | Ignition Harness                                          |  |
| IGNITION WIRE                                                                                                                             | BLACK/WHITE                | Ignition Harness                                          |  |
| ACCESSORY WIRE                                                                                                                            | BLUE/RED                   | Ignition Harness                                          |  |
| SECOND ACCESSORY WIRE                                                                                                                     | BLUE                       | Ignition Harness                                          |  |
| POWER DOOR LOCK (-)                                                                                                                       | BLACK/RED                  | Red Module On Back Of Fuse Box                            |  |
| POWER DOOR UNLOCK (-)                                                                                                                     | BLACK/BLUE                 | Red Module On Back Of Fuse Box                            |  |
| DO NOT cycle the door locks quickly. This can damage the door lock module and prevent the door locks from operating. Also, relays must be |                            |                                                           |  |
| used to trigger the door locks.                                                                                                           |                            |                                                           |  |
| PARKING LIGHTS (+)                                                                                                                        | GREEN/WHITE                | Large Harness Behind Driver's Dash Speaker                |  |
| DOOR TRIGGER (-)                                                                                                                          | GREEN/RED                  | Connector At Top Left Of Fuse Box                         |  |
| FACTORY ALARM ARM (-)                                                                                                                     | BLUE/YELLOW                | Red Module On Back Of Fuse Box                            |  |
| FACTORY ALARM DISARM (-)                                                                                                                  | BLACK/RED                  | Red Module On Back Of Fuse Box                            |  |
| TACHOMETER WIRE                                                                                                                           | WHITE                      | Test Connector At Firewall On Driver's Side<br>Under Hood |  |
| BRAKE WIRE (+)                                                                                                                            | GREEN                      | Plug At Brake Pedal Switch                                |  |
| HORN TRIGGER (-                                                                                                                           | GREEN/BLACK                | Connector To Right Of Steering Column                     |  |
| LEFT FRONT WINDOW UP                                                                                                                      | RED                        | At Driver Window Motor Inside Door                        |  |
| LEFT FRONT WINDOW DOWN                                                                                                                    | GREEN                      | At Driver Window Motor Inside Door                        |  |
| RIGHT FRONT WINDOW UP                                                                                                                     | RED/BLUE                   | Harness In Driver's Kick From Driver Door                 |  |
| RIGHT FRONT WINDOW DOWN                                                                                                                   | BLACK/YELLOW               | Harness In Driver's Kick From Driver Door                 |  |
| LEFT REAR WINDOW UP                                                                                                                       | RED/WHITE                  | Harness In Driver's Kick From Driver Door                 |  |
| LEFT REAR WINDOW DOWN                                                                                                                     | GREEN/WHITE                | Harness In Driver's Kick From Driver Door                 |  |
| RIGHT REAR WINDOW UP                                                                                                                      | BLUE/WHITE                 | Harness In Driver's Kick From Driver Door                 |  |
| RIGHT REAR WINDOW DOWN                                                                                                                    | BLUE                       | Harness In Driver's Kick From Driver Door                 |  |
| Some models are equipped with a factory Immobilizer system. This must be bypassed when installing a remote start system.                  |                            |                                                           |  |