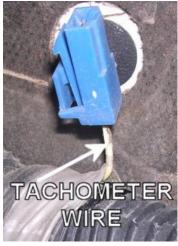

## MITSUBISHI MONTERO SPORT 1997-2004 VEHICLE WIRING

WIRING INFORMATION: 1997 Mitsubishi Montero Sport

| WIRE                                                                                                                     | WIRE COLOR                                    | WIRE LOCATION                                             |
|--------------------------------------------------------------------------------------------------------------------------|-----------------------------------------------|-----------------------------------------------------------|
| 12V CONSTANT WIRE                                                                                                        | WHITE                                         | Ignition Harness                                          |
| STARTER WIRE                                                                                                             | BLACK/YELLOW or BLACK/BLUE                    | Ignition Harness                                          |
| IGNITION WIRE                                                                                                            | BLACK/WHITE                                   | Ignition Harness                                          |
| ACCESSORY WIRE                                                                                                           | BLUE/RED                                      | Ignition Harness                                          |
| SECOND ACCESSORY WIRE                                                                                                    | BLUE                                          | Ignition Harness                                          |
| POWER DOOR LOCK (-)                                                                                                      | BLACK/RED                                     | Red Module On Back Of Fuse Box                            |
| POWER DOOR UNLOCK (-)                                                                                                    | BLACK/BLUE                                    | Red Module On Back Of Fuse Box                            |
| DO NOT cycle the door locks quickly. This can                                                                            | damage the door lock module and prevent the d | oor locks from operating. Also, relays must be            |
| used to trigger the door locks.                                                                                          |                                               |                                                           |
| PARKING LIGHTS (+)                                                                                                       | GREEN/WHITE                                   | Large Harness Behind Driver's Dash Speaker                |
| DOOR TRIGGER (-)                                                                                                         | GREEN/RED                                     | Connector At Top Left Of Fuse Box                         |
| FACTORY ALARM ARM (-)                                                                                                    | BLUE/YELLOW                                   | Red Module On Back Of Fuse Box                            |
| FACTORY ALARM DISARM (-)                                                                                                 | BLACK/RED                                     | Red Module On Back Of Fuse Box                            |
| TACHOMETER WIRE                                                                                                          | WHITE                                         | Test Connector At Firewall On Driver's Side<br>Under Hood |
| BRAKE WIRE (+)                                                                                                           | GREEN                                         | Plug At Brake Pedal Switch                                |
| HORN TRIGGER (-                                                                                                          | GREEN/BLACK                                   | Connector To Right Of Steering Column                     |
| LEFT FRONT WINDOW UP                                                                                                     | RED                                           | At Driver Window Motor Inside Door                        |
| LEFT FRONT WINDOW DOWN                                                                                                   | GREEN                                         | At Driver Window Motor Inside Door                        |
| RIGHT FRONT WINDOW UP                                                                                                    | RED/BLUE                                      | Harness In Driver's Kick From Driver Door                 |
| RIGHT FRONT WINDOW DOWN                                                                                                  | BLACK/YELLOW                                  | Harness In Driver's Kick From Driver Door                 |
| LEFT REAR WINDOW UP                                                                                                      | RED/WHITE                                     | Harness In Driver's Kick From Driver Door                 |
| LEFT REAR WINDOW DOWN                                                                                                    | GREEN/WHITE                                   | Harness In Driver's Kick From Driver Door                 |
| RIGHT REAR WINDOW UP                                                                                                     | BLUE/WHITE                                    | Harness In Driver's Kick From Driver Door                 |
| RIGHT REAR WINDOW DOWN                                                                                                   | BLUE                                          | Harness In Driver's Kick From Driver Door                 |
| Some models are equipped with a factory Immobilizer system. This must be bypassed when installing a remote start system. |                                               |                                                           |

WIRING INFORMATION: 1998 Mitsubishi Montero Sport

| WIKING INFORMATION. 1996 MILSUDISHI MOHLETO SPOT                                                                         |                                                 |                                                 |  |
|--------------------------------------------------------------------------------------------------------------------------|-------------------------------------------------|-------------------------------------------------|--|
| WIRE                                                                                                                     | WIRE COLOR                                      | WIRE LOCATION                                   |  |
| 12V CONSTANT WIRE                                                                                                        | WHITE                                           | Ignition Harness                                |  |
| STARTER WIRE                                                                                                             | BLACK/YELLOW or BLACK/BLUE                      | Ignition Harness                                |  |
| IGNITION WIRE                                                                                                            | BLACK/WHITE                                     | Ignition Harness                                |  |
| ACCESSORY WIRE                                                                                                           | BLUE/RED                                        | Ignition Harness                                |  |
| SECOND ACCESSORY WIRE                                                                                                    | BLUE                                            | Ignition Harness                                |  |
| POWER DOOR LOCK (-)                                                                                                      | BLACK/RED                                       | Red Module On Back Of Fuse Box                  |  |
| POWER DOOR UNLOCK (-)                                                                                                    | BLACK/BLUE                                      | Red Module On Back Of Fuse Box                  |  |
| DO NOT cycle the door locks quickly. This ca                                                                             | n damage the door lock module and prevent the c | loor locks from operating. Also, relays must be |  |
| used to trigger the door locks.                                                                                          |                                                 |                                                 |  |
| PARKING LIGHTS (+)                                                                                                       | GREEN/WHITE                                     | Large Harness Behind Driver's Dash Speaker      |  |
| DOOR TRIGGER (-)                                                                                                         | GREEN/RED                                       | Connector At Top Left Of Fuse Box               |  |
| FACTORY ALARM ARM (-)                                                                                                    | BLUE/YELLOW                                     | Red Module On Back Of Fuse Box                  |  |
| FACTORY ALARM DISARM (-)                                                                                                 | BLACK/RED                                       | Red Module On Back Of Fuse Box                  |  |
| TACHOMETER WIRE                                                                                                          | WHITE                                           | Test Connector At Firewall On Driver's Side     |  |
|                                                                                                                          |                                                 | Under Hood                                      |  |
| BRAKE WIRE (+)                                                                                                           | GREEN                                           | Plug At Brake Pedal Switch                      |  |
| HORN TRIGGER (-                                                                                                          | GREEN/BLACK                                     | Connector To Right Of Steering Column           |  |
| LEFT FRONT WINDOW UP                                                                                                     | RED                                             | At Driver Window Motor Inside Door              |  |
| LEFT FRONT WINDOW DOWN                                                                                                   | GREEN                                           | At Driver Window Motor Inside Door              |  |
| RIGHT FRONT WINDOW UP                                                                                                    | RED/BLUE                                        | Harness In Driver's Kick From Driver Door       |  |
| RIGHT FRONT WINDOW DOWN                                                                                                  | BLACK/YELLOW                                    | Harness In Driver's Kick From Driver Door       |  |
| LEFT REAR WINDOW UP                                                                                                      | RED/WHITE                                       | Harness In Driver's Kick From Driver Door       |  |
| LEFT REAR WINDOW DOWN                                                                                                    | GREEN/WHITE                                     | Harness In Driver's Kick From Driver Door       |  |
| RIGHT REAR WINDOW UP                                                                                                     | BLUE/WHITE                                      | Harness In Driver's Kick From Driver Door       |  |
| RIGHT REAR WINDOW DOWN                                                                                                   | BLUE                                            | Harness In Driver's Kick From Driver Door       |  |
| Some models are equipped with a factory Immobilizer system. This must be bypassed when installing a remote start system. |                                                 |                                                 |  |
| , , , , , , , , , , , , , , , , , , , ,                                                                                  |                                                 |                                                 |  |

WIRING INFORMATION: 1999 Mitsubishi Montero Sport

| WIRING INFORMATION: 1999 Mitsubishi Montero Sport                                                                                         |                            |                                                           |  |
|-------------------------------------------------------------------------------------------------------------------------------------------|----------------------------|-----------------------------------------------------------|--|
| WIRE                                                                                                                                      | WIRE COLOR                 | WIRE LOCATION                                             |  |
| 12V CONSTANT WIRE                                                                                                                         | WHITE                      | Ignition Harness                                          |  |
| STARTER WIRE                                                                                                                              | BLACK/YELLOW or BLACK/BLUE | Ignition Harness                                          |  |
| IGNITION WIRE                                                                                                                             | BLACK/WHITE                | Ignition Harness                                          |  |
| ACCESSORY WIRE                                                                                                                            | BLUE/RED                   | Ignition Harness                                          |  |
| SECOND ACCESSORY WIRE                                                                                                                     | BLUE                       | Ignition Harness                                          |  |
| POWER DOOR LOCK (-)                                                                                                                       | BLACK/RED                  | Red Module On Back Of Fuse Box                            |  |
| POWER DOOR UNLOCK (-)                                                                                                                     | BLACK/BLUE                 | Red Module On Back Of Fuse Box                            |  |
| DO NOT cycle the door locks quickly. This can damage the door lock module and prevent the door locks from operating. Also, relays must be |                            |                                                           |  |
| used to trigger the door locks.                                                                                                           |                            |                                                           |  |
| PARKING LIGHTS (+)                                                                                                                        | GREEN/WHITE                | Large Harness Behind Driver's Dash Speaker                |  |
| DOOR TRIGGER (-)                                                                                                                          | GREEN/RED                  | Connector At Top Left Of Fuse Box                         |  |
| FACTORY ALARM ARM (-)                                                                                                                     | BLUE/YELLOW                | Red Module On Back Of Fuse Box                            |  |
| FACTORY ALARM DISARM (-)                                                                                                                  | BLACK/RED                  | Red Module On Back Of Fuse Box                            |  |
| TACHOMETER WIRE                                                                                                                           | WHITE                      | Test Connector At Firewall On Driver's Side<br>Under Hood |  |
| BRAKE WIRE (+)                                                                                                                            | GREEN                      | Plug At Brake Pedal Switch                                |  |
| HORN TRIGGER (-                                                                                                                           | GREEN/BLACK                | Connector To Right Of Steering Column                     |  |
| LEFT FRONT WINDOW UP                                                                                                                      | RED                        | At Driver Window Motor Inside Door                        |  |
| LEFT FRONT WINDOW DOWN                                                                                                                    | GREEN                      | At Driver Window Motor Inside Door                        |  |
| RIGHT FRONT WINDOW UP                                                                                                                     | RED/BLUE                   | Harness In Driver's Kick From Driver Door                 |  |
| RIGHT FRONT WINDOW DOWN                                                                                                                   | BLACK/YELLOW               | Harness In Driver's Kick From Driver Door                 |  |
| LEFT REAR WINDOW UP                                                                                                                       | RED/WHITE                  | Harness In Driver's Kick From Driver Door                 |  |
| LEFT REAR WINDOW DOWN                                                                                                                     | GREEN/WHITE                | Harness In Driver's Kick From Driver Door                 |  |
| RIGHT REAR WINDOW UP                                                                                                                      | BLUE/WHITE                 | Harness In Driver's Kick From Driver Door                 |  |
| RIGHT REAR WINDOW DOWN                                                                                                                    | BLUE                       | Harness In Driver's Kick From Driver Door                 |  |
| Some models are equipped with a factory Immobilizer system. This must be bypassed when installing a remote start system.                  |                            |                                                           |  |