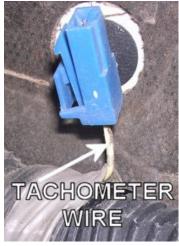

## MITSUBISHI MONTERO SPORT 1997-2004 VEHICLE WIRING

WIRING INFORMATION: 1997 Mitsubishi Montero Sport

| WIRE                                                                                                                     | WIRE COLOR                                    | WIRE LOCATION                                             |
|--------------------------------------------------------------------------------------------------------------------------|-----------------------------------------------|-----------------------------------------------------------|
| 12V CONSTANT WIRE                                                                                                        | WHITE                                         | Ignition Harness                                          |
| STARTER WIRE                                                                                                             | BLACK/YELLOW or BLACK/BLUE                    | Ignition Harness                                          |
| IGNITION WIRE                                                                                                            | BLACK/WHITE                                   | Ignition Harness                                          |
| ACCESSORY WIRE                                                                                                           | BLUE/RED                                      | Ignition Harness                                          |
| SECOND ACCESSORY WIRE                                                                                                    | BLUE                                          | Ignition Harness                                          |
| POWER DOOR LOCK (-)                                                                                                      | BLACK/RED                                     | Red Module On Back Of Fuse Box                            |
| POWER DOOR UNLOCK (-)                                                                                                    | BLACK/BLUE                                    | Red Module On Back Of Fuse Box                            |
| DO NOT cycle the door locks quickly. This can                                                                            | damage the door lock module and prevent the d | oor locks from operating. Also, relays must be            |
| used to trigger the door locks.                                                                                          |                                               |                                                           |
| PARKING LIGHTS (+)                                                                                                       | GREEN/WHITE                                   | Large Harness Behind Driver's Dash Speaker                |
| DOOR TRIGGER (-)                                                                                                         | GREEN/RED                                     | Connector At Top Left Of Fuse Box                         |
| FACTORY ALARM ARM (-)                                                                                                    | BLUE/YELLOW                                   | Red Module On Back Of Fuse Box                            |
| FACTORY ALARM DISARM (-)                                                                                                 | BLACK/RED                                     | Red Module On Back Of Fuse Box                            |
| TACHOMETER WIRE                                                                                                          | WHITE                                         | Test Connector At Firewall On Driver's Side<br>Under Hood |
| BRAKE WIRE (+)                                                                                                           | GREEN                                         | Plug At Brake Pedal Switch                                |
| HORN TRIGGER (-                                                                                                          | GREEN/BLACK                                   | Connector To Right Of Steering Column                     |
| LEFT FRONT WINDOW UP                                                                                                     | RED                                           | At Driver Window Motor Inside Door                        |
| LEFT FRONT WINDOW DOWN                                                                                                   | GREEN                                         | At Driver Window Motor Inside Door                        |
| RIGHT FRONT WINDOW UP                                                                                                    | RED/BLUE                                      | Harness In Driver's Kick From Driver Door                 |
| RIGHT FRONT WINDOW DOWN                                                                                                  | BLACK/YELLOW                                  | Harness In Driver's Kick From Driver Door                 |
| LEFT REAR WINDOW UP                                                                                                      | RED/WHITE                                     | Harness In Driver's Kick From Driver Door                 |
| LEFT REAR WINDOW DOWN                                                                                                    | GREEN/WHITE                                   | Harness In Driver's Kick From Driver Door                 |
| RIGHT REAR WINDOW UP                                                                                                     | BLUE/WHITE                                    | Harness In Driver's Kick From Driver Door                 |
| RIGHT REAR WINDOW DOWN                                                                                                   | BLUE                                          | Harness In Driver's Kick From Driver Door                 |
| Some models are equipped with a factory Immobilizer system. This must be bypassed when installing a remote start system. |                                               |                                                           |

WIRING INFORMATION: 1998 Mitsubishi Montero Sport

| WIKING INFORMATION. 1996 MILSUDISHI MOHLETO SPOT                                                                         |                                                 |                                                 |  |
|--------------------------------------------------------------------------------------------------------------------------|-------------------------------------------------|-------------------------------------------------|--|
| WIRE                                                                                                                     | WIRE COLOR                                      | WIRE LOCATION                                   |  |
| 12V CONSTANT WIRE                                                                                                        | WHITE                                           | Ignition Harness                                |  |
| STARTER WIRE                                                                                                             | BLACK/YELLOW or BLACK/BLUE                      | Ignition Harness                                |  |
| IGNITION WIRE                                                                                                            | BLACK/WHITE                                     | Ignition Harness                                |  |
| ACCESSORY WIRE                                                                                                           | BLUE/RED                                        | Ignition Harness                                |  |
| SECOND ACCESSORY WIRE                                                                                                    | BLUE                                            | Ignition Harness                                |  |
| POWER DOOR LOCK (-)                                                                                                      | BLACK/RED                                       | Red Module On Back Of Fuse Box                  |  |
| POWER DOOR UNLOCK (-)                                                                                                    | BLACK/BLUE                                      | Red Module On Back Of Fuse Box                  |  |
| DO NOT cycle the door locks quickly. This ca                                                                             | n damage the door lock module and prevent the c | loor locks from operating. Also, relays must be |  |
| used to trigger the door locks.                                                                                          |                                                 |                                                 |  |
| PARKING LIGHTS (+)                                                                                                       | GREEN/WHITE                                     | Large Harness Behind Driver's Dash Speaker      |  |
| DOOR TRIGGER (-)                                                                                                         | GREEN/RED                                       | Connector At Top Left Of Fuse Box               |  |
| FACTORY ALARM ARM (-)                                                                                                    | BLUE/YELLOW                                     | Red Module On Back Of Fuse Box                  |  |
| FACTORY ALARM DISARM (-)                                                                                                 | BLACK/RED                                       | Red Module On Back Of Fuse Box                  |  |
| TACHOMETER WIRE                                                                                                          | WHITE                                           | Test Connector At Firewall On Driver's Side     |  |
|                                                                                                                          |                                                 | Under Hood                                      |  |
| BRAKE WIRE (+)                                                                                                           | GREEN                                           | Plug At Brake Pedal Switch                      |  |
| HORN TRIGGER (-                                                                                                          | GREEN/BLACK                                     | Connector To Right Of Steering Column           |  |
| LEFT FRONT WINDOW UP                                                                                                     | RED                                             | At Driver Window Motor Inside Door              |  |
| LEFT FRONT WINDOW DOWN                                                                                                   | GREEN                                           | At Driver Window Motor Inside Door              |  |
| RIGHT FRONT WINDOW UP                                                                                                    | RED/BLUE                                        | Harness In Driver's Kick From Driver Door       |  |
| RIGHT FRONT WINDOW DOWN                                                                                                  | BLACK/YELLOW                                    | Harness In Driver's Kick From Driver Door       |  |
| LEFT REAR WINDOW UP                                                                                                      | RED/WHITE                                       | Harness In Driver's Kick From Driver Door       |  |
| LEFT REAR WINDOW DOWN                                                                                                    | GREEN/WHITE                                     | Harness In Driver's Kick From Driver Door       |  |
| RIGHT REAR WINDOW UP                                                                                                     | BLUE/WHITE                                      | Harness In Driver's Kick From Driver Door       |  |
| RIGHT REAR WINDOW DOWN                                                                                                   | BLUE                                            | Harness In Driver's Kick From Driver Door       |  |
| Some models are equipped with a factory Immobilizer system. This must be bypassed when installing a remote start system. |                                                 |                                                 |  |
| , , , , , , , , , , , , , , , , , , , ,                                                                                  |                                                 |                                                 |  |

WIRING INFORMATION: 1999 Mitsubishi Montero Sport

| WIRING INFORMATION: 1999 Mitsubishi Montero Sport                                                                                         |                            |                                                           |  |
|-------------------------------------------------------------------------------------------------------------------------------------------|----------------------------|-----------------------------------------------------------|--|
| WIRE                                                                                                                                      | WIRE COLOR                 | WIRE LOCATION                                             |  |
| 12V CONSTANT WIRE                                                                                                                         | WHITE                      | Ignition Harness                                          |  |
| STARTER WIRE                                                                                                                              | BLACK/YELLOW or BLACK/BLUE | Ignition Harness                                          |  |
| IGNITION WIRE                                                                                                                             | BLACK/WHITE                | Ignition Harness                                          |  |
| ACCESSORY WIRE                                                                                                                            | BLUE/RED                   | Ignition Harness                                          |  |
| SECOND ACCESSORY WIRE                                                                                                                     | BLUE                       | Ignition Harness                                          |  |
| POWER DOOR LOCK (-)                                                                                                                       | BLACK/RED                  | Red Module On Back Of Fuse Box                            |  |
| POWER DOOR UNLOCK (-)                                                                                                                     | BLACK/BLUE                 | Red Module On Back Of Fuse Box                            |  |
| DO NOT cycle the door locks quickly. This can damage the door lock module and prevent the door locks from operating. Also, relays must be |                            |                                                           |  |
| used to trigger the door locks.                                                                                                           |                            |                                                           |  |
| PARKING LIGHTS (+)                                                                                                                        | GREEN/WHITE                | Large Harness Behind Driver's Dash Speaker                |  |
| DOOR TRIGGER (-)                                                                                                                          | GREEN/RED                  | Connector At Top Left Of Fuse Box                         |  |
| FACTORY ALARM ARM (-)                                                                                                                     | BLUE/YELLOW                | Red Module On Back Of Fuse Box                            |  |
| FACTORY ALARM DISARM (-)                                                                                                                  | BLACK/RED                  | Red Module On Back Of Fuse Box                            |  |
| TACHOMETER WIRE                                                                                                                           | WHITE                      | Test Connector At Firewall On Driver's Side<br>Under Hood |  |
| BRAKE WIRE (+)                                                                                                                            | GREEN                      | Plug At Brake Pedal Switch                                |  |
| HORN TRIGGER (-                                                                                                                           | GREEN/BLACK                | Connector To Right Of Steering Column                     |  |
| LEFT FRONT WINDOW UP                                                                                                                      | RED                        | At Driver Window Motor Inside Door                        |  |
| LEFT FRONT WINDOW DOWN                                                                                                                    | GREEN                      | At Driver Window Motor Inside Door                        |  |
| RIGHT FRONT WINDOW UP                                                                                                                     | RED/BLUE                   | Harness In Driver's Kick From Driver Door                 |  |
| RIGHT FRONT WINDOW DOWN                                                                                                                   | BLACK/YELLOW               | Harness In Driver's Kick From Driver Door                 |  |
| LEFT REAR WINDOW UP                                                                                                                       | RED/WHITE                  | Harness In Driver's Kick From Driver Door                 |  |
| LEFT REAR WINDOW DOWN                                                                                                                     | GREEN/WHITE                | Harness In Driver's Kick From Driver Door                 |  |
| RIGHT REAR WINDOW UP                                                                                                                      | BLUE/WHITE                 | Harness In Driver's Kick From Driver Door                 |  |
| RIGHT REAR WINDOW DOWN                                                                                                                    | BLUE                       | Harness In Driver's Kick From Driver Door                 |  |
| Some models are equipped with a factory Immobilizer system. This must be bypassed when installing a remote start system.                  |                            |                                                           |  |