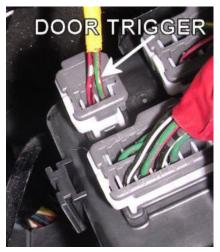

## MITSUBISHI MONTERO SPORT 1997-2004 VEHICLE WIRING

WIRING INFORMATION: 1997 Mitsubishi Montero Sport

| WIRE                                                                                                                     | WIRE COLOR                                    | WIRE LOCATION                                             |
|--------------------------------------------------------------------------------------------------------------------------|-----------------------------------------------|-----------------------------------------------------------|
| 12V CONSTANT WIRE                                                                                                        | WHITE                                         | Ignition Harness                                          |
| STARTER WIRE                                                                                                             | BLACK/YELLOW or BLACK/BLUE                    | Ignition Harness                                          |
| IGNITION WIRE                                                                                                            | BLACK/WHITE                                   | Ignition Harness                                          |
| ACCESSORY WIRE                                                                                                           | BLUE/RED                                      | Ignition Harness                                          |
| SECOND ACCESSORY WIRE                                                                                                    | BLUE                                          | Ignition Harness                                          |
| POWER DOOR LOCK (-)                                                                                                      | BLACK/RED                                     | Red Module On Back Of Fuse Box                            |
| POWER DOOR UNLOCK (-)                                                                                                    | BLACK/BLUE                                    | Red Module On Back Of Fuse Box                            |
| DO NOT cycle the door locks quickly. This can                                                                            | damage the door lock module and prevent the d | oor locks from operating. Also, relays must be            |
| used to trigger the door locks.                                                                                          |                                               |                                                           |
| PARKING LIGHTS (+)                                                                                                       | GREEN/WHITE                                   | Large Harness Behind Driver's Dash Speaker                |
| DOOR TRIGGER (-)                                                                                                         | GREEN/RED                                     | Connector At Top Left Of Fuse Box                         |
| FACTORY ALARM ARM (-)                                                                                                    | BLUE/YELLOW                                   | Red Module On Back Of Fuse Box                            |
| FACTORY ALARM DISARM (-)                                                                                                 | BLACK/RED                                     | Red Module On Back Of Fuse Box                            |
| TACHOMETER WIRE                                                                                                          | WHITE                                         | Test Connector At Firewall On Driver's Side<br>Under Hood |
| BRAKE WIRE (+)                                                                                                           | GREEN                                         | Plug At Brake Pedal Switch                                |
| HORN TRIGGER (-                                                                                                          | GREEN/BLACK                                   | Connector To Right Of Steering Column                     |
| LEFT FRONT WINDOW UP                                                                                                     | RED                                           | At Driver Window Motor Inside Door                        |
| LEFT FRONT WINDOW DOWN                                                                                                   | GREEN                                         | At Driver Window Motor Inside Door                        |
| RIGHT FRONT WINDOW UP                                                                                                    | RED/BLUE                                      | Harness In Driver's Kick From Driver Door                 |
| RIGHT FRONT WINDOW DOWN                                                                                                  | BLACK/YELLOW                                  | Harness In Driver's Kick From Driver Door                 |
| LEFT REAR WINDOW UP                                                                                                      | RED/WHITE                                     | Harness In Driver's Kick From Driver Door                 |
| LEFT REAR WINDOW DOWN                                                                                                    | GREEN/WHITE                                   | Harness In Driver's Kick From Driver Door                 |
| RIGHT REAR WINDOW UP                                                                                                     | BLUE/WHITE                                    | Harness In Driver's Kick From Driver Door                 |
| RIGHT REAR WINDOW DOWN                                                                                                   | BLUE                                          | Harness In Driver's Kick From Driver Door                 |
| Some models are equipped with a factory Immobilizer system. This must be bypassed when installing a remote start system. |                                               |                                                           |

WIRING INFORMATION: 1998 Mitsubishi Montero Sport

| WIKING INFORMATION. 1996 MILSUDISHI MOHLETO SPOT                                                                         |                                                 |                                                 |  |
|--------------------------------------------------------------------------------------------------------------------------|-------------------------------------------------|-------------------------------------------------|--|
| WIRE                                                                                                                     | WIRE COLOR                                      | WIRE LOCATION                                   |  |
| 12V CONSTANT WIRE                                                                                                        | WHITE                                           | Ignition Harness                                |  |
| STARTER WIRE                                                                                                             | BLACK/YELLOW or BLACK/BLUE                      | Ignition Harness                                |  |
| IGNITION WIRE                                                                                                            | BLACK/WHITE                                     | Ignition Harness                                |  |
| ACCESSORY WIRE                                                                                                           | BLUE/RED                                        | Ignition Harness                                |  |
| SECOND ACCESSORY WIRE                                                                                                    | BLUE                                            | Ignition Harness                                |  |
| POWER DOOR LOCK (-)                                                                                                      | BLACK/RED                                       | Red Module On Back Of Fuse Box                  |  |
| POWER DOOR UNLOCK (-)                                                                                                    | BLACK/BLUE                                      | Red Module On Back Of Fuse Box                  |  |
| DO NOT cycle the door locks quickly. This ca                                                                             | n damage the door lock module and prevent the c | loor locks from operating. Also, relays must be |  |
| used to trigger the door locks.                                                                                          |                                                 |                                                 |  |
| PARKING LIGHTS (+)                                                                                                       | GREEN/WHITE                                     | Large Harness Behind Driver's Dash Speaker      |  |
| DOOR TRIGGER (-)                                                                                                         | GREEN/RED                                       | Connector At Top Left Of Fuse Box               |  |
| FACTORY ALARM ARM (-)                                                                                                    | BLUE/YELLOW                                     | Red Module On Back Of Fuse Box                  |  |
| FACTORY ALARM DISARM (-)                                                                                                 | BLACK/RED                                       | Red Module On Back Of Fuse Box                  |  |
| TACHOMETER WIRE                                                                                                          | WHITE                                           | Test Connector At Firewall On Driver's Side     |  |
|                                                                                                                          |                                                 | Under Hood                                      |  |
| BRAKE WIRE (+)                                                                                                           | GREEN                                           | Plug At Brake Pedal Switch                      |  |
| HORN TRIGGER (-                                                                                                          | GREEN/BLACK                                     | Connector To Right Of Steering Column           |  |
| LEFT FRONT WINDOW UP                                                                                                     | RED                                             | At Driver Window Motor Inside Door              |  |
| LEFT FRONT WINDOW DOWN                                                                                                   | GREEN                                           | At Driver Window Motor Inside Door              |  |
| RIGHT FRONT WINDOW UP                                                                                                    | RED/BLUE                                        | Harness In Driver's Kick From Driver Door       |  |
| RIGHT FRONT WINDOW DOWN                                                                                                  | BLACK/YELLOW                                    | Harness In Driver's Kick From Driver Door       |  |
| LEFT REAR WINDOW UP                                                                                                      | RED/WHITE                                       | Harness In Driver's Kick From Driver Door       |  |
| LEFT REAR WINDOW DOWN                                                                                                    | GREEN/WHITE                                     | Harness In Driver's Kick From Driver Door       |  |
| RIGHT REAR WINDOW UP                                                                                                     | BLUE/WHITE                                      | Harness In Driver's Kick From Driver Door       |  |
| RIGHT REAR WINDOW DOWN                                                                                                   | BLUE                                            | Harness In Driver's Kick From Driver Door       |  |
| Some models are equipped with a factory Immobilizer system. This must be bypassed when installing a remote start system. |                                                 |                                                 |  |
| , , , , , , , , , , , , , , , , , , , ,                                                                                  |                                                 |                                                 |  |

WIRING INFORMATION: 1999 Mitsubishi Montero Sport

| WIRING INFORMATION: 1999 Mitsubishi Montero Sport                                                                                         |                            |                                                           |  |
|-------------------------------------------------------------------------------------------------------------------------------------------|----------------------------|-----------------------------------------------------------|--|
| WIRE                                                                                                                                      | WIRE COLOR                 | WIRE LOCATION                                             |  |
| 12V CONSTANT WIRE                                                                                                                         | WHITE                      | Ignition Harness                                          |  |
| STARTER WIRE                                                                                                                              | BLACK/YELLOW or BLACK/BLUE | Ignition Harness                                          |  |
| IGNITION WIRE                                                                                                                             | BLACK/WHITE                | Ignition Harness                                          |  |
| ACCESSORY WIRE                                                                                                                            | BLUE/RED                   | Ignition Harness                                          |  |
| SECOND ACCESSORY WIRE                                                                                                                     | BLUE                       | Ignition Harness                                          |  |
| POWER DOOR LOCK (-)                                                                                                                       | BLACK/RED                  | Red Module On Back Of Fuse Box                            |  |
| POWER DOOR UNLOCK (-)                                                                                                                     | BLACK/BLUE                 | Red Module On Back Of Fuse Box                            |  |
| DO NOT cycle the door locks quickly. This can damage the door lock module and prevent the door locks from operating. Also, relays must be |                            |                                                           |  |
| used to trigger the door locks.                                                                                                           |                            |                                                           |  |
| PARKING LIGHTS (+)                                                                                                                        | GREEN/WHITE                | Large Harness Behind Driver's Dash Speaker                |  |
| DOOR TRIGGER (-)                                                                                                                          | GREEN/RED                  | Connector At Top Left Of Fuse Box                         |  |
| FACTORY ALARM ARM (-)                                                                                                                     | BLUE/YELLOW                | Red Module On Back Of Fuse Box                            |  |
| FACTORY ALARM DISARM (-)                                                                                                                  | BLACK/RED                  | Red Module On Back Of Fuse Box                            |  |
| TACHOMETER WIRE                                                                                                                           | WHITE                      | Test Connector At Firewall On Driver's Side<br>Under Hood |  |
| BRAKE WIRE (+)                                                                                                                            | GREEN                      | Plug At Brake Pedal Switch                                |  |
| HORN TRIGGER (-                                                                                                                           | GREEN/BLACK                | Connector To Right Of Steering Column                     |  |
| LEFT FRONT WINDOW UP                                                                                                                      | RED                        | At Driver Window Motor Inside Door                        |  |
| LEFT FRONT WINDOW DOWN                                                                                                                    | GREEN                      | At Driver Window Motor Inside Door                        |  |
| RIGHT FRONT WINDOW UP                                                                                                                     | RED/BLUE                   | Harness In Driver's Kick From Driver Door                 |  |
| RIGHT FRONT WINDOW DOWN                                                                                                                   | BLACK/YELLOW               | Harness In Driver's Kick From Driver Door                 |  |
| LEFT REAR WINDOW UP                                                                                                                       | RED/WHITE                  | Harness In Driver's Kick From Driver Door                 |  |
| LEFT REAR WINDOW DOWN                                                                                                                     | GREEN/WHITE                | Harness In Driver's Kick From Driver Door                 |  |
| RIGHT REAR WINDOW UP                                                                                                                      | BLUE/WHITE                 | Harness In Driver's Kick From Driver Door                 |  |
| RIGHT REAR WINDOW DOWN                                                                                                                    | BLUE                       | Harness In Driver's Kick From Driver Door                 |  |
| Some models are equipped with a factory Immobilizer system. This must be bypassed when installing a remote start system.                  |                            |                                                           |  |