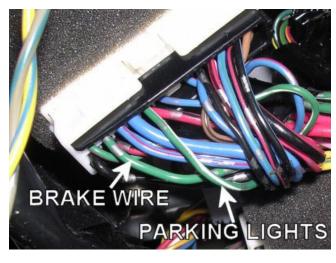

## MITSUBISHI MONTERO SPORT 1997-2004 VEHICLE WIRING

WIRING INFORMATION: 1997 Mitsubishi Montero Sport

| WIRE                                                                                                                     | WIRE COLOR                                    | WIRE LOCATION                                             |
|--------------------------------------------------------------------------------------------------------------------------|-----------------------------------------------|-----------------------------------------------------------|
| 12V CONSTANT WIRE                                                                                                        | WHITE                                         | Ignition Harness                                          |
| STARTER WIRE                                                                                                             | BLACK/YELLOW or BLACK/BLUE                    | Ignition Harness                                          |
| IGNITION WIRE                                                                                                            | BLACK/WHITE                                   | Ignition Harness                                          |
| ACCESSORY WIRE                                                                                                           | BLUE/RED                                      | Ignition Harness                                          |
| SECOND ACCESSORY WIRE                                                                                                    | BLUE                                          | Ignition Harness                                          |
| POWER DOOR LOCK (-)                                                                                                      | BLACK/RED                                     | Red Module On Back Of Fuse Box                            |
| POWER DOOR UNLOCK (-)                                                                                                    | BLACK/BLUE                                    | Red Module On Back Of Fuse Box                            |
| DO NOT cycle the door locks quickly. This can                                                                            | damage the door lock module and prevent the d | oor locks from operating. Also, relays must be            |
| used to trigger the door locks.                                                                                          |                                               |                                                           |
| PARKING LIGHTS (+)                                                                                                       | GREEN/WHITE                                   | Large Harness Behind Driver's Dash Speaker                |
| DOOR TRIGGER (-)                                                                                                         | GREEN/RED                                     | Connector At Top Left Of Fuse Box                         |
| FACTORY ALARM ARM (-)                                                                                                    | BLUE/YELLOW                                   | Red Module On Back Of Fuse Box                            |
| FACTORY ALARM DISARM (-)                                                                                                 | BLACK/RED                                     | Red Module On Back Of Fuse Box                            |
| TACHOMETER WIRE                                                                                                          | WHITE                                         | Test Connector At Firewall On Driver's Side<br>Under Hood |
| BRAKE WIRE (+)                                                                                                           | GREEN                                         | Plug At Brake Pedal Switch                                |
| HORN TRIGGER (-                                                                                                          | GREEN/BLACK                                   | Connector To Right Of Steering Column                     |
| LEFT FRONT WINDOW UP                                                                                                     | RED                                           | At Driver Window Motor Inside Door                        |
| LEFT FRONT WINDOW DOWN                                                                                                   | GREEN                                         | At Driver Window Motor Inside Door                        |
| RIGHT FRONT WINDOW UP                                                                                                    | RED/BLUE                                      | Harness In Driver's Kick From Driver Door                 |
| RIGHT FRONT WINDOW DOWN                                                                                                  | BLACK/YELLOW                                  | Harness In Driver's Kick From Driver Door                 |
| LEFT REAR WINDOW UP                                                                                                      | RED/WHITE                                     | Harness In Driver's Kick From Driver Door                 |
| LEFT REAR WINDOW DOWN                                                                                                    | GREEN/WHITE                                   | Harness In Driver's Kick From Driver Door                 |
| RIGHT REAR WINDOW UP                                                                                                     | BLUE/WHITE                                    | Harness In Driver's Kick From Driver Door                 |
| RIGHT REAR WINDOW DOWN                                                                                                   | BLUE                                          | Harness In Driver's Kick From Driver Door                 |
| Some models are equipped with a factory Immobilizer system. This must be bypassed when installing a remote start system. |                                               |                                                           |

WIRING INFORMATION: 1998 Mitsubishi Montero Sport

| WIKING INFORMATION. 1996 MILSUDISHI MOHLETO SPOT                                                                         |                                                 |                                                 |  |
|--------------------------------------------------------------------------------------------------------------------------|-------------------------------------------------|-------------------------------------------------|--|
| WIRE                                                                                                                     | WIRE COLOR                                      | WIRE LOCATION                                   |  |
| 12V CONSTANT WIRE                                                                                                        | WHITE                                           | Ignition Harness                                |  |
| STARTER WIRE                                                                                                             | BLACK/YELLOW or BLACK/BLUE                      | Ignition Harness                                |  |
| IGNITION WIRE                                                                                                            | BLACK/WHITE                                     | Ignition Harness                                |  |
| ACCESSORY WIRE                                                                                                           | BLUE/RED                                        | Ignition Harness                                |  |
| SECOND ACCESSORY WIRE                                                                                                    | BLUE                                            | Ignition Harness                                |  |
| POWER DOOR LOCK (-)                                                                                                      | BLACK/RED                                       | Red Module On Back Of Fuse Box                  |  |
| POWER DOOR UNLOCK (-)                                                                                                    | BLACK/BLUE                                      | Red Module On Back Of Fuse Box                  |  |
| DO NOT cycle the door locks quickly. This ca                                                                             | n damage the door lock module and prevent the c | loor locks from operating. Also, relays must be |  |
| used to trigger the door locks.                                                                                          |                                                 |                                                 |  |
| PARKING LIGHTS (+)                                                                                                       | GREEN/WHITE                                     | Large Harness Behind Driver's Dash Speaker      |  |
| DOOR TRIGGER (-)                                                                                                         | GREEN/RED                                       | Connector At Top Left Of Fuse Box               |  |
| FACTORY ALARM ARM (-)                                                                                                    | BLUE/YELLOW                                     | Red Module On Back Of Fuse Box                  |  |
| FACTORY ALARM DISARM (-)                                                                                                 | BLACK/RED                                       | Red Module On Back Of Fuse Box                  |  |
| TACHOMETER WIRE                                                                                                          | WHITE                                           | Test Connector At Firewall On Driver's Side     |  |
|                                                                                                                          |                                                 | Under Hood                                      |  |
| BRAKE WIRE (+)                                                                                                           | GREEN                                           | Plug At Brake Pedal Switch                      |  |
| HORN TRIGGER (-                                                                                                          | GREEN/BLACK                                     | Connector To Right Of Steering Column           |  |
| LEFT FRONT WINDOW UP                                                                                                     | RED                                             | At Driver Window Motor Inside Door              |  |
| LEFT FRONT WINDOW DOWN                                                                                                   | GREEN                                           | At Driver Window Motor Inside Door              |  |
| RIGHT FRONT WINDOW UP                                                                                                    | RED/BLUE                                        | Harness In Driver's Kick From Driver Door       |  |
| RIGHT FRONT WINDOW DOWN                                                                                                  | BLACK/YELLOW                                    | Harness In Driver's Kick From Driver Door       |  |
| LEFT REAR WINDOW UP                                                                                                      | RED/WHITE                                       | Harness In Driver's Kick From Driver Door       |  |
| LEFT REAR WINDOW DOWN                                                                                                    | GREEN/WHITE                                     | Harness In Driver's Kick From Driver Door       |  |
| RIGHT REAR WINDOW UP                                                                                                     | BLUE/WHITE                                      | Harness In Driver's Kick From Driver Door       |  |
| RIGHT REAR WINDOW DOWN                                                                                                   | BLUE                                            | Harness In Driver's Kick From Driver Door       |  |
| Some models are equipped with a factory Immobilizer system. This must be bypassed when installing a remote start system. |                                                 |                                                 |  |
| , , , , , , , , , , , , , , , , , , , ,                                                                                  |                                                 |                                                 |  |

WIRING INFORMATION: 1999 Mitsubishi Montero Sport

| WIRING INFORMATION: 1999 Mitsubishi Montero Sport                                                                                         |                            |                                                           |  |
|-------------------------------------------------------------------------------------------------------------------------------------------|----------------------------|-----------------------------------------------------------|--|
| WIRE                                                                                                                                      | WIRE COLOR                 | WIRE LOCATION                                             |  |
| 12V CONSTANT WIRE                                                                                                                         | WHITE                      | Ignition Harness                                          |  |
| STARTER WIRE                                                                                                                              | BLACK/YELLOW or BLACK/BLUE | Ignition Harness                                          |  |
| IGNITION WIRE                                                                                                                             | BLACK/WHITE                | Ignition Harness                                          |  |
| ACCESSORY WIRE                                                                                                                            | BLUE/RED                   | Ignition Harness                                          |  |
| SECOND ACCESSORY WIRE                                                                                                                     | BLUE                       | Ignition Harness                                          |  |
| POWER DOOR LOCK (-)                                                                                                                       | BLACK/RED                  | Red Module On Back Of Fuse Box                            |  |
| POWER DOOR UNLOCK (-)                                                                                                                     | BLACK/BLUE                 | Red Module On Back Of Fuse Box                            |  |
| DO NOT cycle the door locks quickly. This can damage the door lock module and prevent the door locks from operating. Also, relays must be |                            |                                                           |  |
| used to trigger the door locks.                                                                                                           |                            |                                                           |  |
| PARKING LIGHTS (+)                                                                                                                        | GREEN/WHITE                | Large Harness Behind Driver's Dash Speaker                |  |
| DOOR TRIGGER (-)                                                                                                                          | GREEN/RED                  | Connector At Top Left Of Fuse Box                         |  |
| FACTORY ALARM ARM (-)                                                                                                                     | BLUE/YELLOW                | Red Module On Back Of Fuse Box                            |  |
| FACTORY ALARM DISARM (-)                                                                                                                  | BLACK/RED                  | Red Module On Back Of Fuse Box                            |  |
| TACHOMETER WIRE                                                                                                                           | WHITE                      | Test Connector At Firewall On Driver's Side<br>Under Hood |  |
| BRAKE WIRE (+)                                                                                                                            | GREEN                      | Plug At Brake Pedal Switch                                |  |
| HORN TRIGGER (-                                                                                                                           | GREEN/BLACK                | Connector To Right Of Steering Column                     |  |
| LEFT FRONT WINDOW UP                                                                                                                      | RED                        | At Driver Window Motor Inside Door                        |  |
| LEFT FRONT WINDOW DOWN                                                                                                                    | GREEN                      | At Driver Window Motor Inside Door                        |  |
| RIGHT FRONT WINDOW UP                                                                                                                     | RED/BLUE                   | Harness In Driver's Kick From Driver Door                 |  |
| RIGHT FRONT WINDOW DOWN                                                                                                                   | BLACK/YELLOW               | Harness In Driver's Kick From Driver Door                 |  |
| LEFT REAR WINDOW UP                                                                                                                       | RED/WHITE                  | Harness In Driver's Kick From Driver Door                 |  |
| LEFT REAR WINDOW DOWN                                                                                                                     | GREEN/WHITE                | Harness In Driver's Kick From Driver Door                 |  |
| RIGHT REAR WINDOW UP                                                                                                                      | BLUE/WHITE                 | Harness In Driver's Kick From Driver Door                 |  |
| RIGHT REAR WINDOW DOWN                                                                                                                    | BLUE                       | Harness In Driver's Kick From Driver Door                 |  |
| Some models are equipped with a factory Immobilizer system. This must be bypassed when installing a remote start system.                  |                            |                                                           |  |