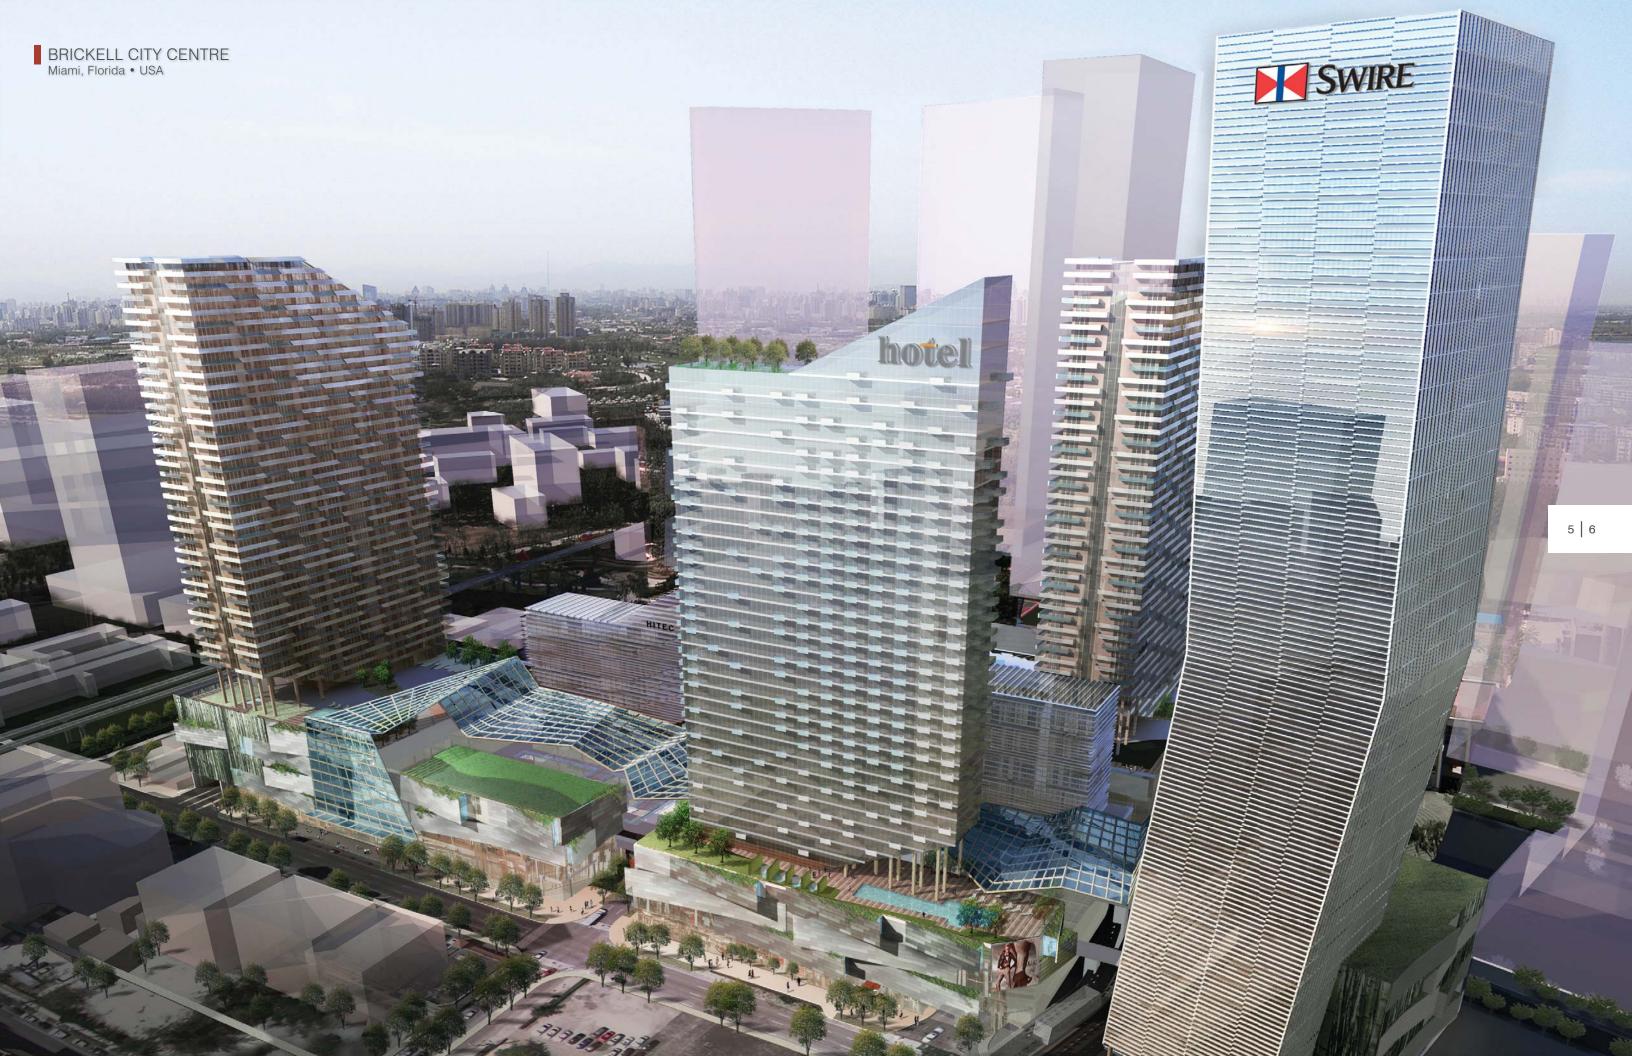

# TABLE OF CONTENTS

| MIXED USE PROJECTS                                                                      | SQ FT      | $M^2$   | PG |
|-----------------------------------------------------------------------------------------|------------|---------|----|
| Icon Brickell, Miami, Florida                                                           | 2,403,043  | 223,250 | 3  |
| Brickell City Centre, Miami, Florida                                                    | 5,399,984  | 501,675 | 5  |
| Canyon Ranch, Miami Beach, Florida                                                      | 1,499,950  | 139,350 | 7  |
| Marquis, Miami, Florida                                                                 | 680,779    | 63,246  | 9  |
| One Miami, Miami, Florida                                                               | 1,128,000  | 104,795 | 11 |
| MiMA & Yotel Hotel, New York, New York                                                  | 1,034,000  | 96,100  | 13 |
| Avalon Chrystie Place, New York, New York                                               | 877,500    | 81,522  | 15 |
| Hudson Lights at Fort Lee, Fort Lee, New Jersey                                         | 1,483,484  | 137,820 | 17 |
| Wilshire Vermont, San Francisco, California                                             |            | 68,208  | 19 |
| Seoul International Finance Center, Seoul, South Korea                                  | 5,458,380  | 507,100 | 21 |
| Riviera TwinStar Square & Mandarin Oriental Hotel and Residences, Pudong, Shanghai ———— | 2,798,615  | 260,000 | 23 |
| The Longemont Shanghai, Shanghai, China ————————————————————————————————————            | 934,307    | 86,800  | 25 |
| Shanghai Summit City & Renaissance Shanghai Zhongshan Park Hotel, Shanghai, China ————  | 3,272,153  | 303,993 | 27 |
| TaiKoo Hui, Guangzhou, China                                                            | 1, 110,200 | 409,999 | 29 |
| Orchard Scotts Hotel & Residences, Singapore                                            | 865,149    | 80,375  | 31 |
| Raffles Makati, Manila, Philippines                                                     | 826,119    | 76,749  | 33 |
| The Gate Shams, Abu Dhabi, United Arab Emirates                                         | 8,718,552  | 809,980 | 35 |
|                                                                                         |            |         |    |