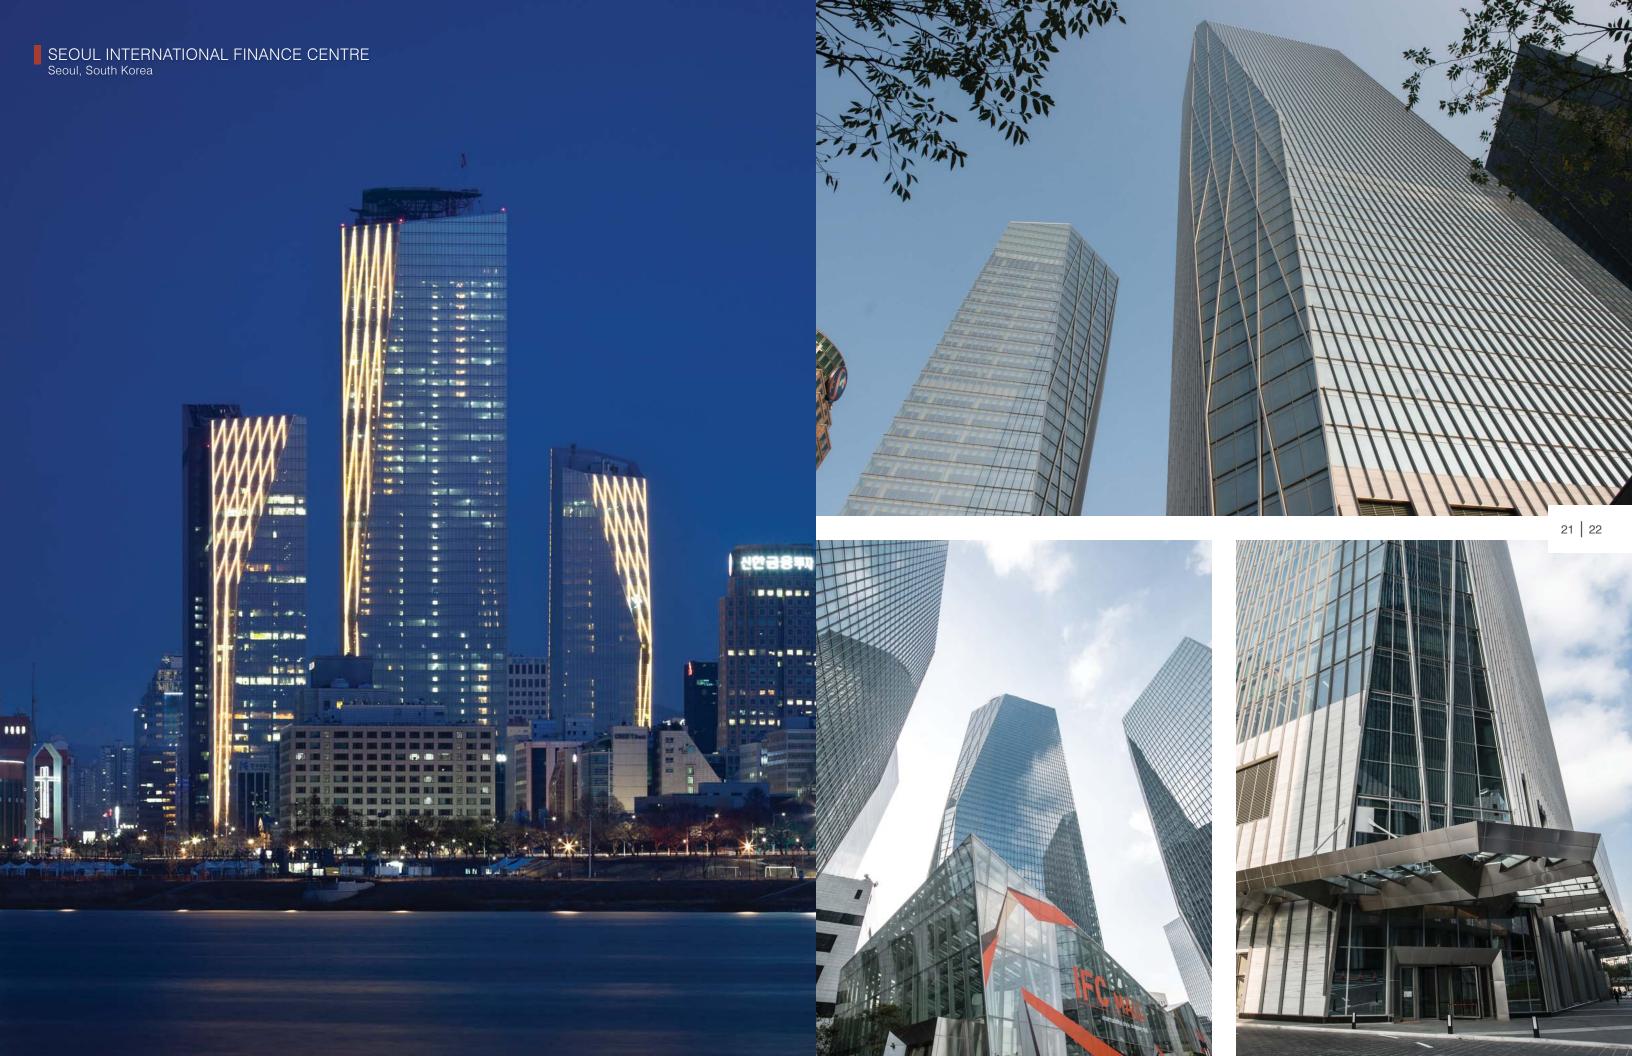

# TABLE OF CONTENTS

| MIXED USE PROJECTS                                                                      | SQ FT      | $M^2$   | PG |
|-----------------------------------------------------------------------------------------|------------|---------|----|
| Icon Brickell, Miami, Florida                                                           | 2,403,043  | 223,250 | 3  |
| Brickell City Centre, Miami, Florida                                                    | 5,399,984  | 501,675 | 5  |
| Canyon Ranch, Miami Beach, Florida                                                      | 1,499,950  | 139,350 | 7  |
| Marquis, Miami, Florida                                                                 | 680,779    | 63,246  | 9  |
| One Miami, Miami, Florida                                                               | 1,128,000  | 104,795 | 11 |
| MiMA & Yotel Hotel, New York, New York                                                  | 1,034,000  | 96,100  | 13 |
| Avalon Chrystie Place, New York, New York                                               | 877,500    | 81,522  | 15 |
| Hudson Lights at Fort Lee, Fort Lee, New Jersey                                         | 1,483,484  | 137,820 | 17 |
| Wilshire Vermont, San Francisco, California                                             |            | 68,208  | 19 |
| Seoul International Finance Center, Seoul, South Korea                                  | 5,458,380  | 507,100 | 21 |
| Riviera TwinStar Square & Mandarin Oriental Hotel and Residences, Pudong, Shanghai ———— | 2,798,615  | 260,000 | 23 |
| The Longemont Shanghai, Shanghai, China ————————————————————————————————————            | 934,307    | 86,800  | 25 |
| Shanghai Summit City & Renaissance Shanghai Zhongshan Park Hotel, Shanghai, China ————  | 3,272,153  | 303,993 | 27 |
| TaiKoo Hui, Guangzhou, China                                                            | 1, 110,200 | 409,999 | 29 |
| Orchard Scotts Hotel & Residences, Singapore                                            | 865,149    | 80,375  | 31 |
| Raffles Makati, Manila, Philippines                                                     | 826,119    | 76,749  | 33 |
| The Gate Shams, Abu Dhabi, United Arab Emirates                                         | 8,718,552  | 809,980 | 35 |
|                                                                                         |            |         |    |