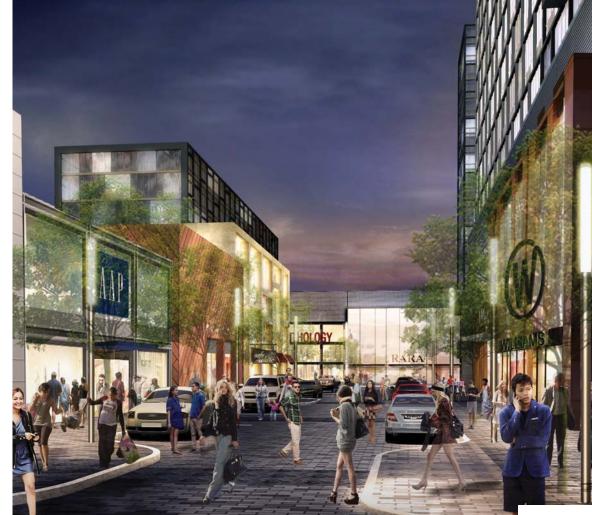

# TABLE OF CONTENTS

| MIXED USE PROJECTS                                                                      | SQ FT      | $M^2$   | PG |
|-----------------------------------------------------------------------------------------|------------|---------|----|
| Icon Brickell, Miami, Florida                                                           | 2,403,043  | 223,250 | 3  |
| Brickell City Centre, Miami, Florida                                                    | 5,399,984  | 501,675 | 5  |
| Canyon Ranch, Miami Beach, Florida                                                      | 1,499,950  | 139,350 | 7  |
| Marquis, Miami, Florida                                                                 | 680,779    | 63,246  | 9  |
| One Miami, Miami, Florida                                                               | 1,128,000  | 104,795 | 11 |
| MiMA & Yotel Hotel, New York, New York                                                  | 1,034,000  | 96,100  | 13 |
| Avalon Chrystie Place, New York, New York                                               | 877,500    | 81,522  | 15 |
| Hudson Lights at Fort Lee, Fort Lee, New Jersey                                         | 1,483,484  | 137,820 | 17 |
| Wilshire Vermont, San Francisco, California                                             |            | 68,208  | 19 |
| Seoul International Finance Center, Seoul, South Korea                                  | 5,458,380  | 507,100 | 21 |
| Riviera TwinStar Square & Mandarin Oriental Hotel and Residences, Pudong, Shanghai ———— | 2,798,615  | 260,000 | 23 |
| The Longemont Shanghai, Shanghai, China ————————————————————————————————————            | 934,307    | 86,800  | 25 |
| Shanghai Summit City & Renaissance Shanghai Zhongshan Park Hotel, Shanghai, China ————  | 3,272,153  | 303,993 | 27 |
| TaiKoo Hui, Guangzhou, China                                                            | 1, 110,200 | 409,999 | 29 |
| Orchard Scotts Hotel & Residences, Singapore                                            | 865,149    | 80,375  | 31 |
| Raffles Makati, Manila, Philippines                                                     | 826,119    | 76,749  | 33 |
| The Gate Shams, Abu Dhabi, United Arab Emirates                                         | 8,718,552  | 809,980 | 35 |
|                                                                                         |            |         |    |