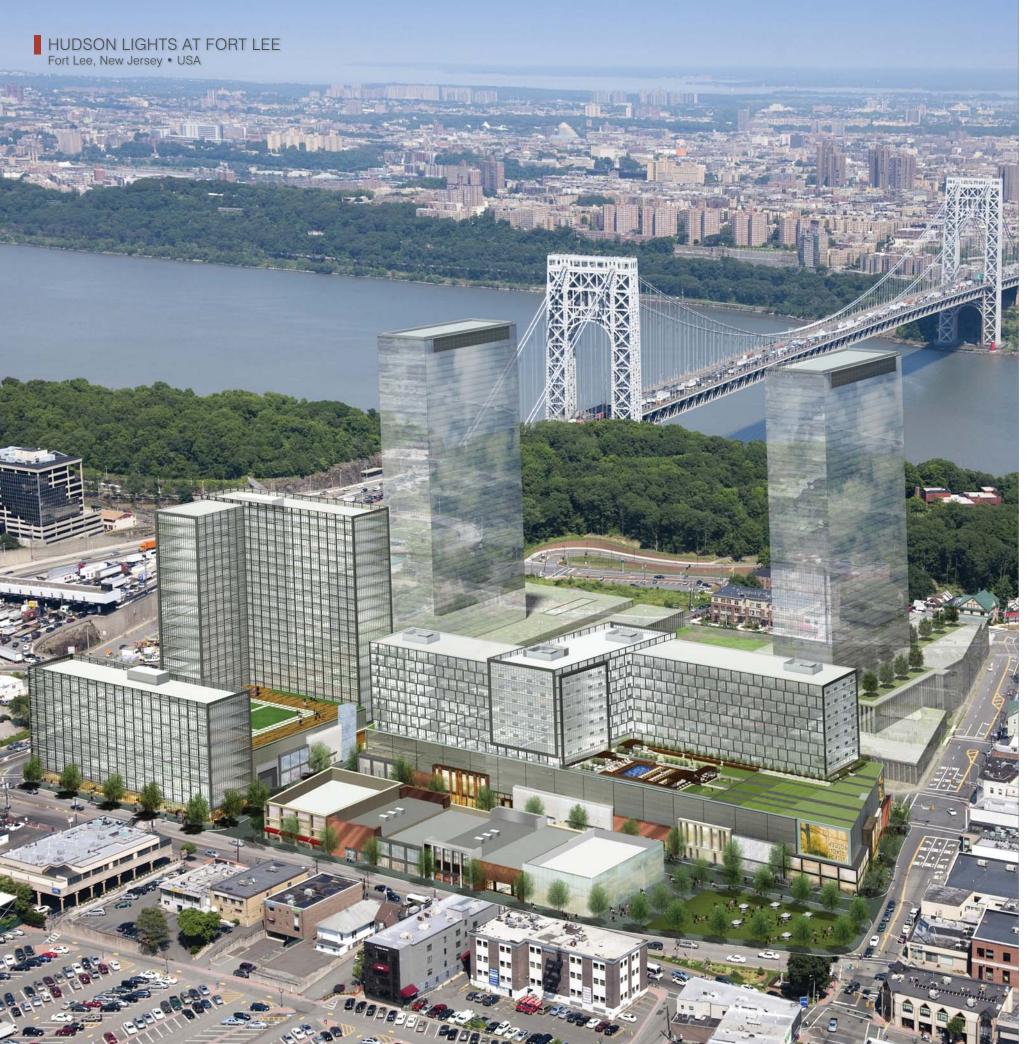

# TABLE OF CONTENTS

| MIXED USE PROJECTS                                                                      | SQ FT      | $M^2$   | PG |
|-----------------------------------------------------------------------------------------|------------|---------|----|
| Icon Brickell, Miami, Florida                                                           | 2,403,043  | 223,250 | 3  |
| Brickell City Centre, Miami, Florida                                                    | 5,399,984  | 501,675 | 5  |
| Canyon Ranch, Miami Beach, Florida                                                      | 1,499,950  | 139,350 | 7  |
| Marquis, Miami, Florida                                                                 | 680,779    | 63,246  | 9  |
| One Miami, Miami, Florida                                                               | 1,128,000  | 104,795 | 11 |
| MiMA & Yotel Hotel, New York, New York                                                  | 1,034,000  | 96,100  | 13 |
| Avalon Chrystie Place, New York, New York                                               | 877,500    | 81,522  | 15 |
| Hudson Lights at Fort Lee, Fort Lee, New Jersey                                         | 1,483,484  | 137,820 | 17 |
| Wilshire Vermont, San Francisco, California                                             |            | 68,208  | 19 |
| Seoul International Finance Center, Seoul, South Korea                                  | 5,458,380  | 507,100 | 21 |
| Riviera TwinStar Square & Mandarin Oriental Hotel and Residences, Pudong, Shanghai ———— | 2,798,615  | 260,000 | 23 |
| The Longemont Shanghai, Shanghai, China ————————————————————————————————————            | 934,307    | 86,800  | 25 |
| Shanghai Summit City & Renaissance Shanghai Zhongshan Park Hotel, Shanghai, China ————  | 3,272,153  | 303,993 | 27 |
| TaiKoo Hui, Guangzhou, China                                                            | 1, 110,200 | 409,999 | 29 |
| Orchard Scotts Hotel & Residences, Singapore                                            | 865,149    | 80,375  | 31 |
| Raffles Makati, Manila, Philippines                                                     | 826,119    | 76,749  | 33 |
| The Gate Shams, Abu Dhabi, United Arab Emirates                                         | 8,718,552  | 809,980 | 35 |
|                                                                                         |            |         |    |