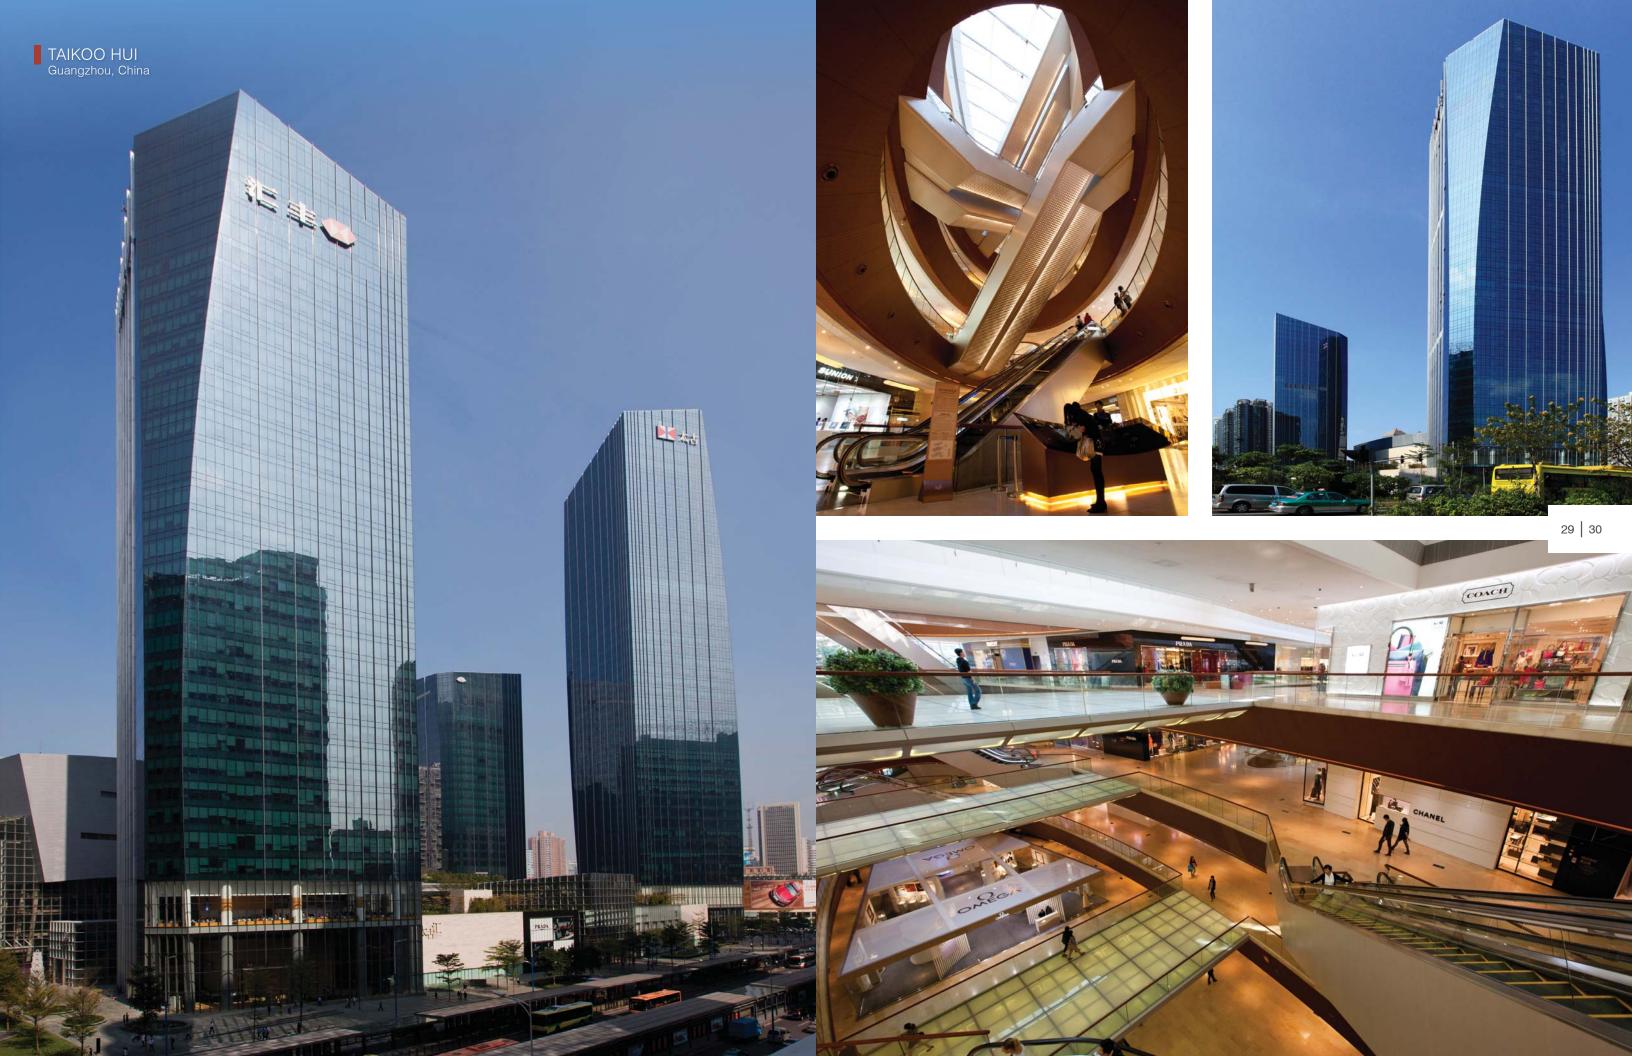

# TABLE OF CONTENTS

| MIXED USE PROJECTS                                                                      | SQ FT      | $M^2$   | PG |
|-----------------------------------------------------------------------------------------|------------|---------|----|
| Icon Brickell, Miami, Florida                                                           | 2,403,043  | 223,250 | 3  |
| Brickell City Centre, Miami, Florida                                                    | 5,399,984  | 501,675 | 5  |
| Canyon Ranch, Miami Beach, Florida                                                      | 1,499,950  | 139,350 | 7  |
| Marquis, Miami, Florida                                                                 | 680,779    | 63,246  | 9  |
| One Miami, Miami, Florida                                                               | 1,128,000  | 104,795 | 11 |
| MiMA & Yotel Hotel, New York, New York                                                  | 1,034,000  | 96,100  | 13 |
| Avalon Chrystie Place, New York, New York                                               | 877,500    | 81,522  | 15 |
| Hudson Lights at Fort Lee, Fort Lee, New Jersey                                         | 1,483,484  | 137,820 | 17 |
| Wilshire Vermont, San Francisco, California                                             |            | 68,208  | 19 |
| Seoul International Finance Center, Seoul, South Korea                                  | 5,458,380  | 507,100 | 21 |
| Riviera TwinStar Square & Mandarin Oriental Hotel and Residences, Pudong, Shanghai ———— | 2,798,615  | 260,000 | 23 |
| The Longemont Shanghai, Shanghai, China ————————————————————————————————————            | 934,307    | 86,800  | 25 |
| Shanghai Summit City & Renaissance Shanghai Zhongshan Park Hotel, Shanghai, China ————  | 3,272,153  | 303,993 | 27 |
| TaiKoo Hui, Guangzhou, China                                                            | 1, 110,200 | 409,999 | 29 |
| Orchard Scotts Hotel & Residences, Singapore                                            | 865,149    | 80,375  | 31 |
| Raffles Makati, Manila, Philippines                                                     | 826,119    | 76,749  | 33 |
| The Gate Shams, Abu Dhabi, United Arab Emirates                                         | 8,718,552  | 809,980 | 35 |
|                                                                                         |            |         |    |