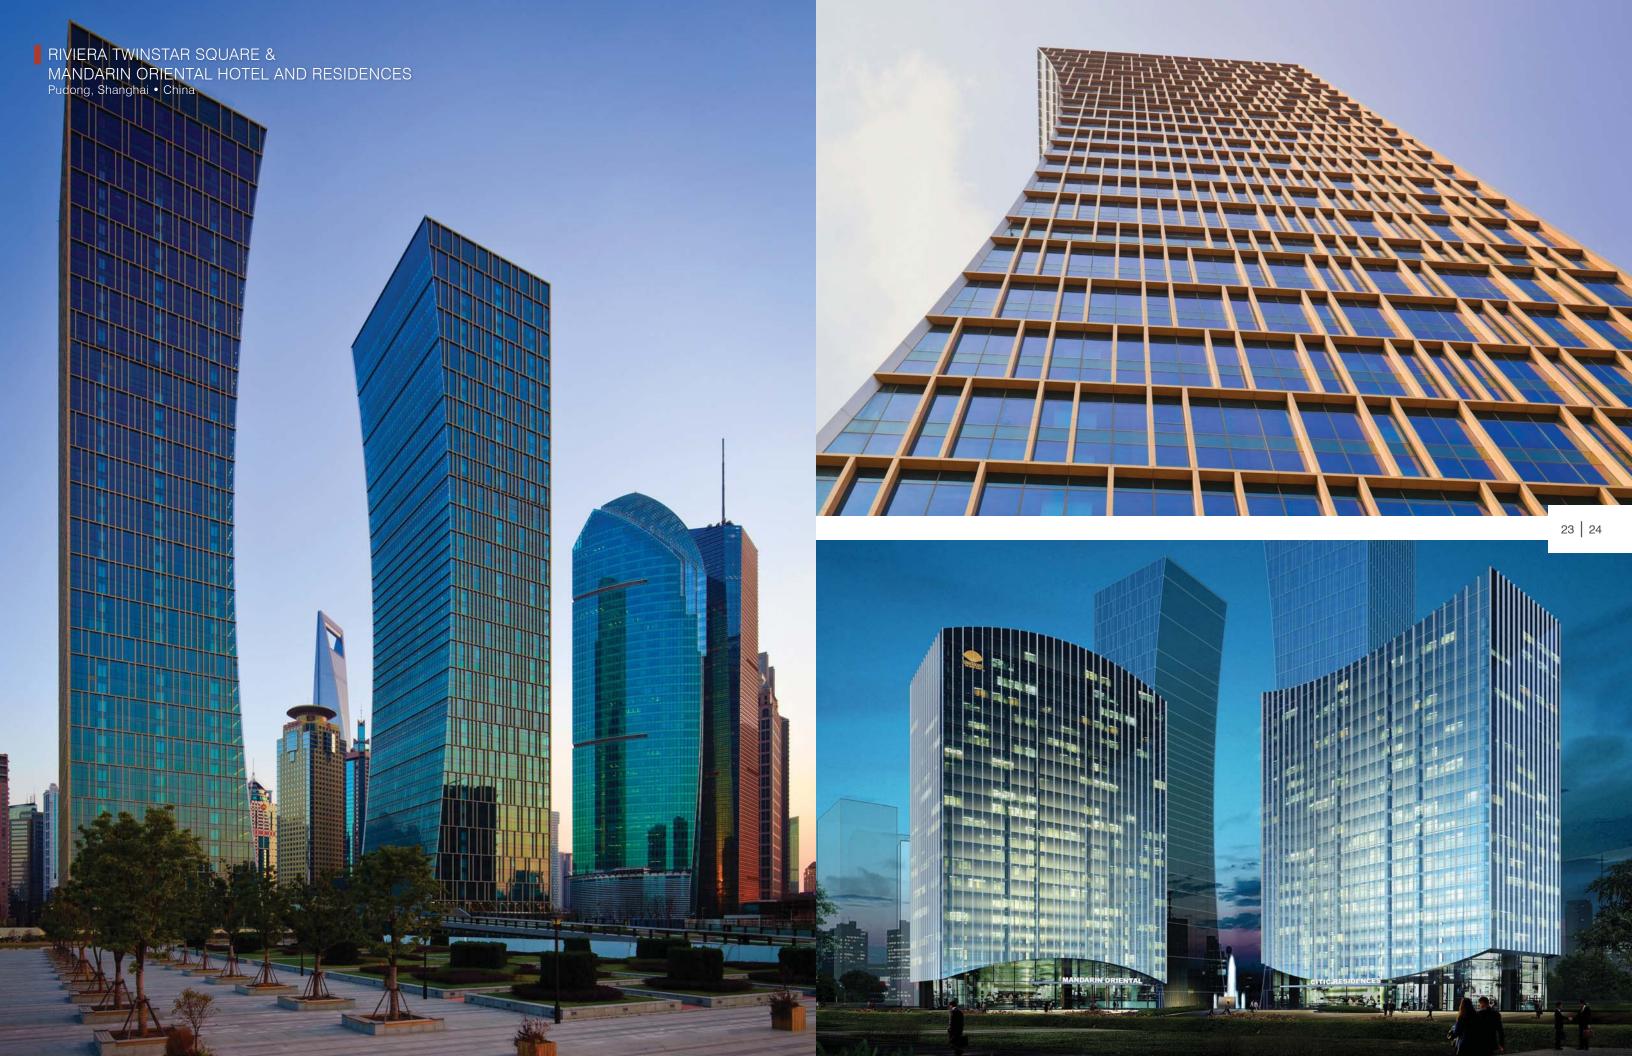

# TABLE OF CONTENTS

| MIXED USE PROJECTS                                                                      | SQ FT      | $M^2$   | PG |
|-----------------------------------------------------------------------------------------|------------|---------|----|
| Icon Brickell, Miami, Florida                                                           | 2,403,043  | 223,250 | 3  |
| Brickell City Centre, Miami, Florida                                                    | 5,399,984  | 501,675 | 5  |
| Canyon Ranch, Miami Beach, Florida                                                      | 1,499,950  | 139,350 | 7  |
| Marquis, Miami, Florida                                                                 | 680,779    | 63,246  | 9  |
| One Miami, Miami, Florida                                                               | 1,128,000  | 104,795 | 11 |
| MiMA & Yotel Hotel, New York, New York                                                  | 1,034,000  | 96,100  | 13 |
| Avalon Chrystie Place, New York, New York                                               | 877,500    | 81,522  | 15 |
| Hudson Lights at Fort Lee, Fort Lee, New Jersey                                         | 1,483,484  | 137,820 | 17 |
| Wilshire Vermont, San Francisco, California                                             |            | 68,208  | 19 |
| Seoul International Finance Center, Seoul, South Korea                                  | 5,458,380  | 507,100 | 21 |
| Riviera TwinStar Square & Mandarin Oriental Hotel and Residences, Pudong, Shanghai ———— | 2,798,615  | 260,000 | 23 |
| The Longemont Shanghai, Shanghai, China ————————————————————————————————————            | 934,307    | 86,800  | 25 |
| Shanghai Summit City & Renaissance Shanghai Zhongshan Park Hotel, Shanghai, China ————  | 3,272,153  | 303,993 | 27 |
| TaiKoo Hui, Guangzhou, China                                                            | 1, 110,200 | 409,999 | 29 |
| Orchard Scotts Hotel & Residences, Singapore                                            | 865,149    | 80,375  | 31 |
| Raffles Makati, Manila, Philippines                                                     | 826,119    | 76,749  | 33 |
| The Gate Shams, Abu Dhabi, United Arab Emirates                                         | 8,718,552  | 809,980 | 35 |
|                                                                                         |            |         |    |