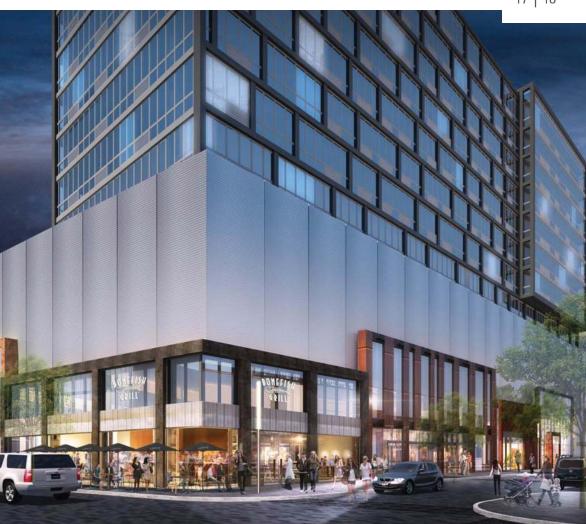

# TABLE OF CONTENTS

| MIXED USE PROJECTS                                                                      | SQ FT      | $M^2$   | PG |
|-----------------------------------------------------------------------------------------|------------|---------|----|
| Icon Brickell, Miami, Florida                                                           | 2,403,043  | 223,250 | 3  |
| Brickell City Centre, Miami, Florida                                                    | 5,399,984  | 501,675 | 5  |
| Canyon Ranch, Miami Beach, Florida                                                      | 1,499,950  | 139,350 | 7  |
| Marquis, Miami, Florida                                                                 | 680,779    | 63,246  | 9  |
| One Miami, Miami, Florida                                                               | 1,128,000  | 104,795 | 11 |
| MiMA & Yotel Hotel, New York, New York                                                  | 1,034,000  | 96,100  | 13 |
| Avalon Chrystie Place, New York, New York                                               | 877,500    | 81,522  | 15 |
| Hudson Lights at Fort Lee, Fort Lee, New Jersey                                         | 1,483,484  | 137,820 | 17 |
| Wilshire Vermont, San Francisco, California                                             |            | 68,208  | 19 |
| Seoul International Finance Center, Seoul, South Korea                                  | 5,458,380  | 507,100 | 21 |
| Riviera TwinStar Square & Mandarin Oriental Hotel and Residences, Pudong, Shanghai ———— | 2,798,615  | 260,000 | 23 |
| The Longemont Shanghai, Shanghai, China ————————————————————————————————————            | 934,307    | 86,800  | 25 |
| Shanghai Summit City & Renaissance Shanghai Zhongshan Park Hotel, Shanghai, China ————  | 3,272,153  | 303,993 | 27 |
| TaiKoo Hui, Guangzhou, China                                                            | 1, 110,200 | 409,999 | 29 |
| Orchard Scotts Hotel & Residences, Singapore                                            | 865,149    | 80,375  | 31 |
| Raffles Makati, Manila, Philippines                                                     | 826,119    | 76,749  | 33 |
| The Gate Shams, Abu Dhabi, United Arab Emirates                                         | 8,718,552  | 809,980 | 35 |
|                                                                                         |            |         |    |