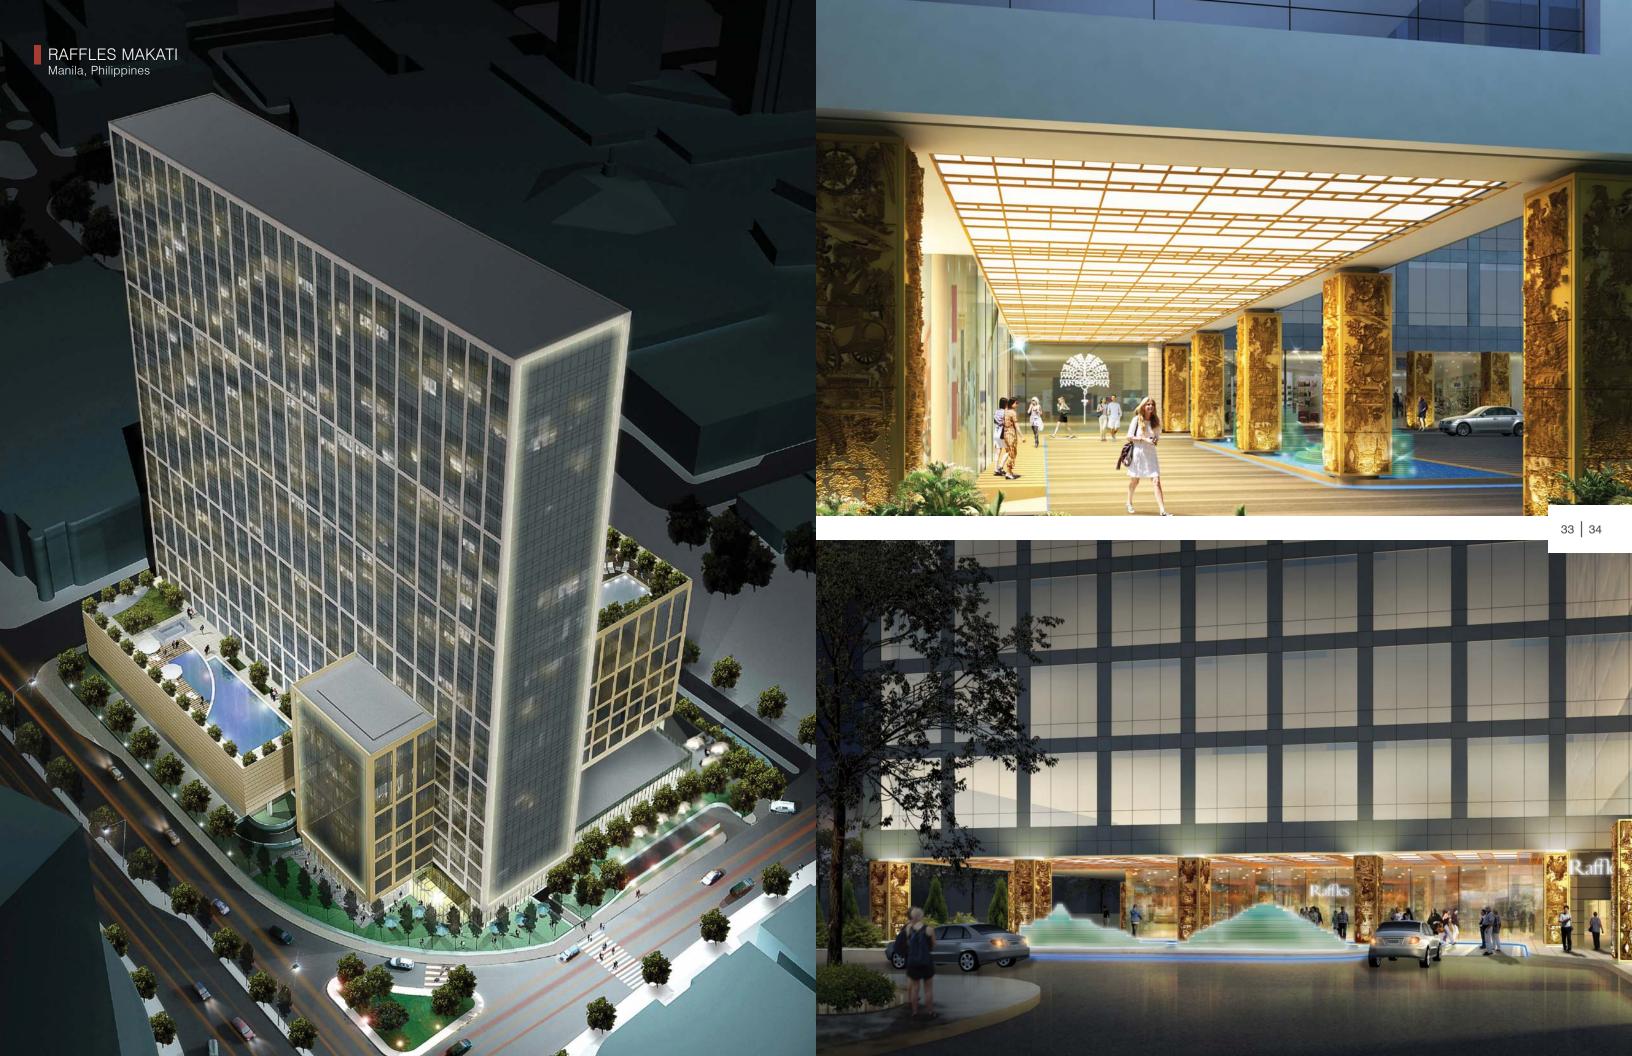

# TABLE OF CONTENTS

| MIXED USE PROJECTS                                                                      | SQ FT      | $M^2$   | PG |
|-----------------------------------------------------------------------------------------|------------|---------|----|
| Icon Brickell, Miami, Florida                                                           | 2,403,043  | 223,250 | 3  |
| Brickell City Centre, Miami, Florida                                                    | 5,399,984  | 501,675 | 5  |
| Canyon Ranch, Miami Beach, Florida                                                      | 1,499,950  | 139,350 | 7  |
| Marquis, Miami, Florida                                                                 | 680,779    | 63,246  | 9  |
| One Miami, Miami, Florida                                                               | 1,128,000  | 104,795 | 11 |
| MiMA & Yotel Hotel, New York, New York                                                  | 1,034,000  | 96,100  | 13 |
| Avalon Chrystie Place, New York, New York                                               | 877,500    | 81,522  | 15 |
| Hudson Lights at Fort Lee, Fort Lee, New Jersey                                         | 1,483,484  | 137,820 | 17 |
| Wilshire Vermont, San Francisco, California                                             |            | 68,208  | 19 |
| Seoul International Finance Center, Seoul, South Korea                                  | 5,458,380  | 507,100 | 21 |
| Riviera TwinStar Square & Mandarin Oriental Hotel and Residences, Pudong, Shanghai ———— | 2,798,615  | 260,000 | 23 |
| The Longemont Shanghai, Shanghai, China ————————————————————————————————————            | 934,307    | 86,800  | 25 |
| Shanghai Summit City & Renaissance Shanghai Zhongshan Park Hotel, Shanghai, China ————  | 3,272,153  | 303,993 | 27 |
| TaiKoo Hui, Guangzhou, China                                                            | 1, 110,200 | 409,999 | 29 |
| Orchard Scotts Hotel & Residences, Singapore                                            | 865,149    | 80,375  | 31 |
| Raffles Makati, Manila, Philippines                                                     | 826,119    | 76,749  | 33 |
| The Gate Shams, Abu Dhabi, United Arab Emirates                                         | 8,718,552  | 809,980 | 35 |
|                                                                                         |            |         |    |