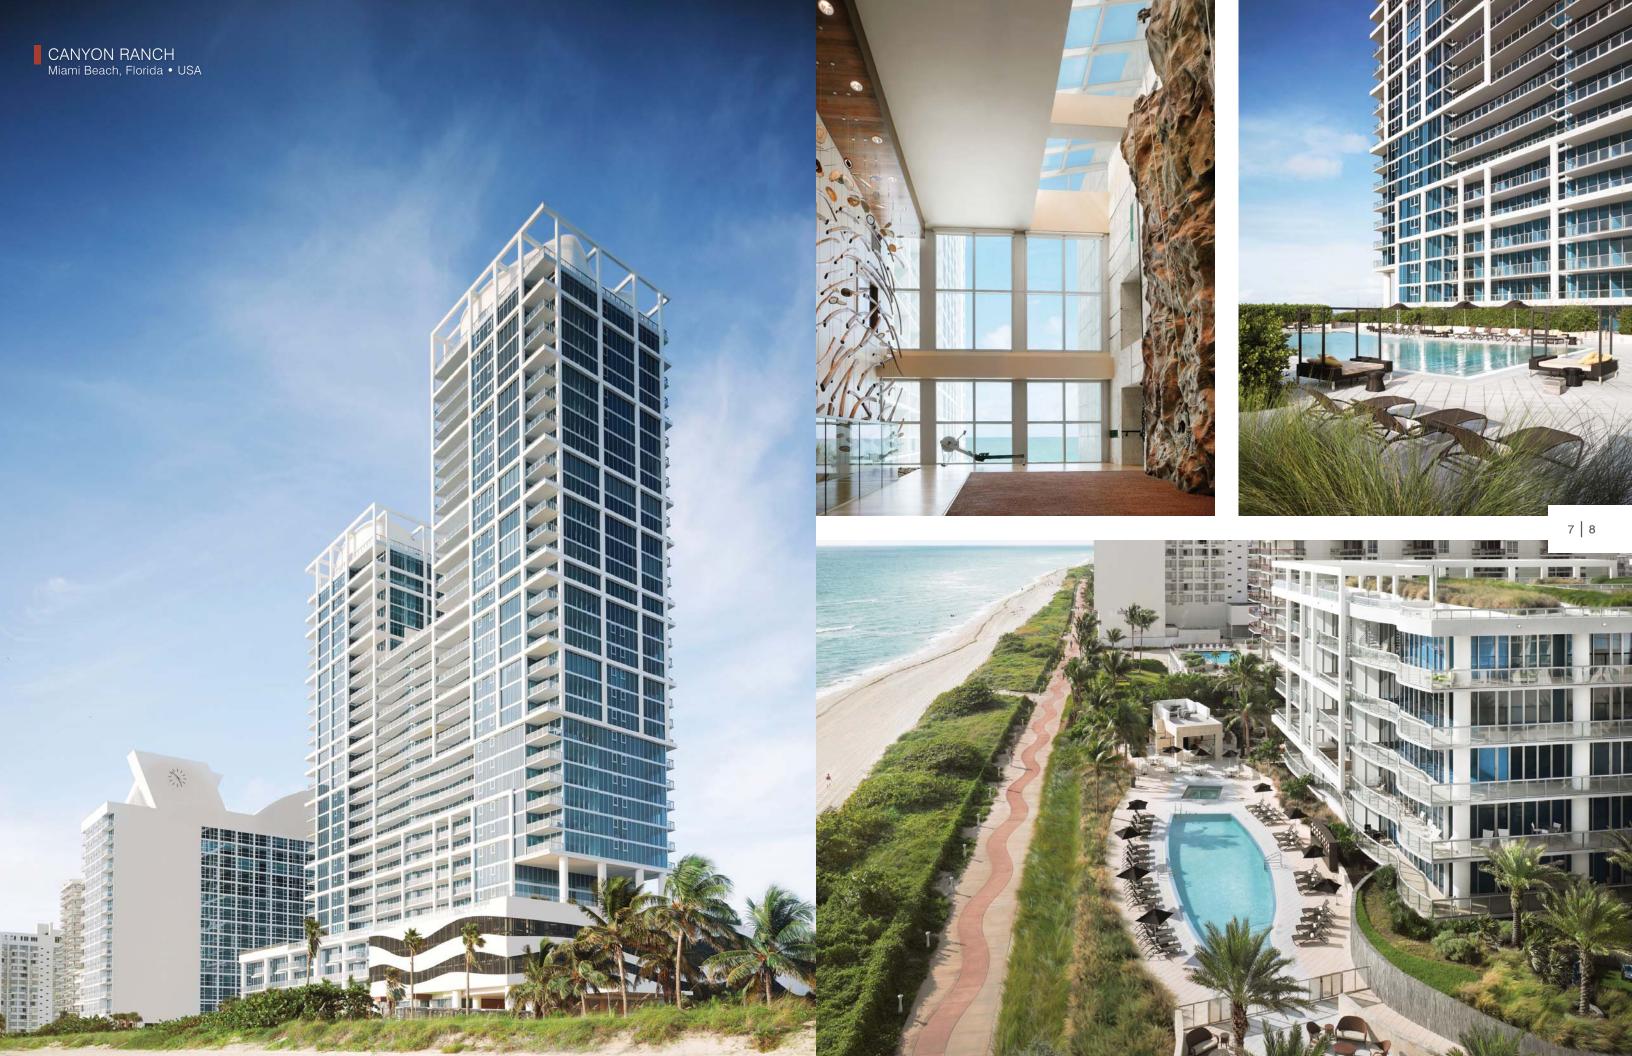

# TABLE OF CONTENTS

| MIXED USE PROJECTS                                                                      | SQ FT      | $M^2$   | PG |
|-----------------------------------------------------------------------------------------|------------|---------|----|
| Icon Brickell, Miami, Florida                                                           | 2,403,043  | 223,250 | 3  |
| Brickell City Centre, Miami, Florida                                                    | 5,399,984  | 501,675 | 5  |
| Canyon Ranch, Miami Beach, Florida                                                      | 1,499,950  | 139,350 | 7  |
| Marquis, Miami, Florida                                                                 | 680,779    | 63,246  | 9  |
| One Miami, Miami, Florida                                                               | 1,128,000  | 104,795 | 11 |
| MiMA & Yotel Hotel, New York, New York                                                  | 1,034,000  | 96,100  | 13 |
| Avalon Chrystie Place, New York, New York                                               | 877,500    | 81,522  | 15 |
| Hudson Lights at Fort Lee, Fort Lee, New Jersey                                         | 1,483,484  | 137,820 | 17 |
| Wilshire Vermont, San Francisco, California                                             |            | 68,208  | 19 |
| Seoul International Finance Center, Seoul, South Korea                                  | 5,458,380  | 507,100 | 21 |
| Riviera TwinStar Square & Mandarin Oriental Hotel and Residences, Pudong, Shanghai ———— | 2,798,615  | 260,000 | 23 |
| The Longemont Shanghai, Shanghai, China ————————————————————————————————————            | 934,307    | 86,800  | 25 |
| Shanghai Summit City & Renaissance Shanghai Zhongshan Park Hotel, Shanghai, China ————  | 3,272,153  | 303,993 | 27 |
| TaiKoo Hui, Guangzhou, China                                                            | 1, 110,200 | 409,999 | 29 |
| Orchard Scotts Hotel & Residences, Singapore                                            | 865,149    | 80,375  | 31 |
| Raffles Makati, Manila, Philippines                                                     | 826,119    | 76,749  | 33 |
| The Gate Shams, Abu Dhabi, United Arab Emirates                                         | 8,718,552  | 809,980 | 35 |
|                                                                                         |            |         |    |