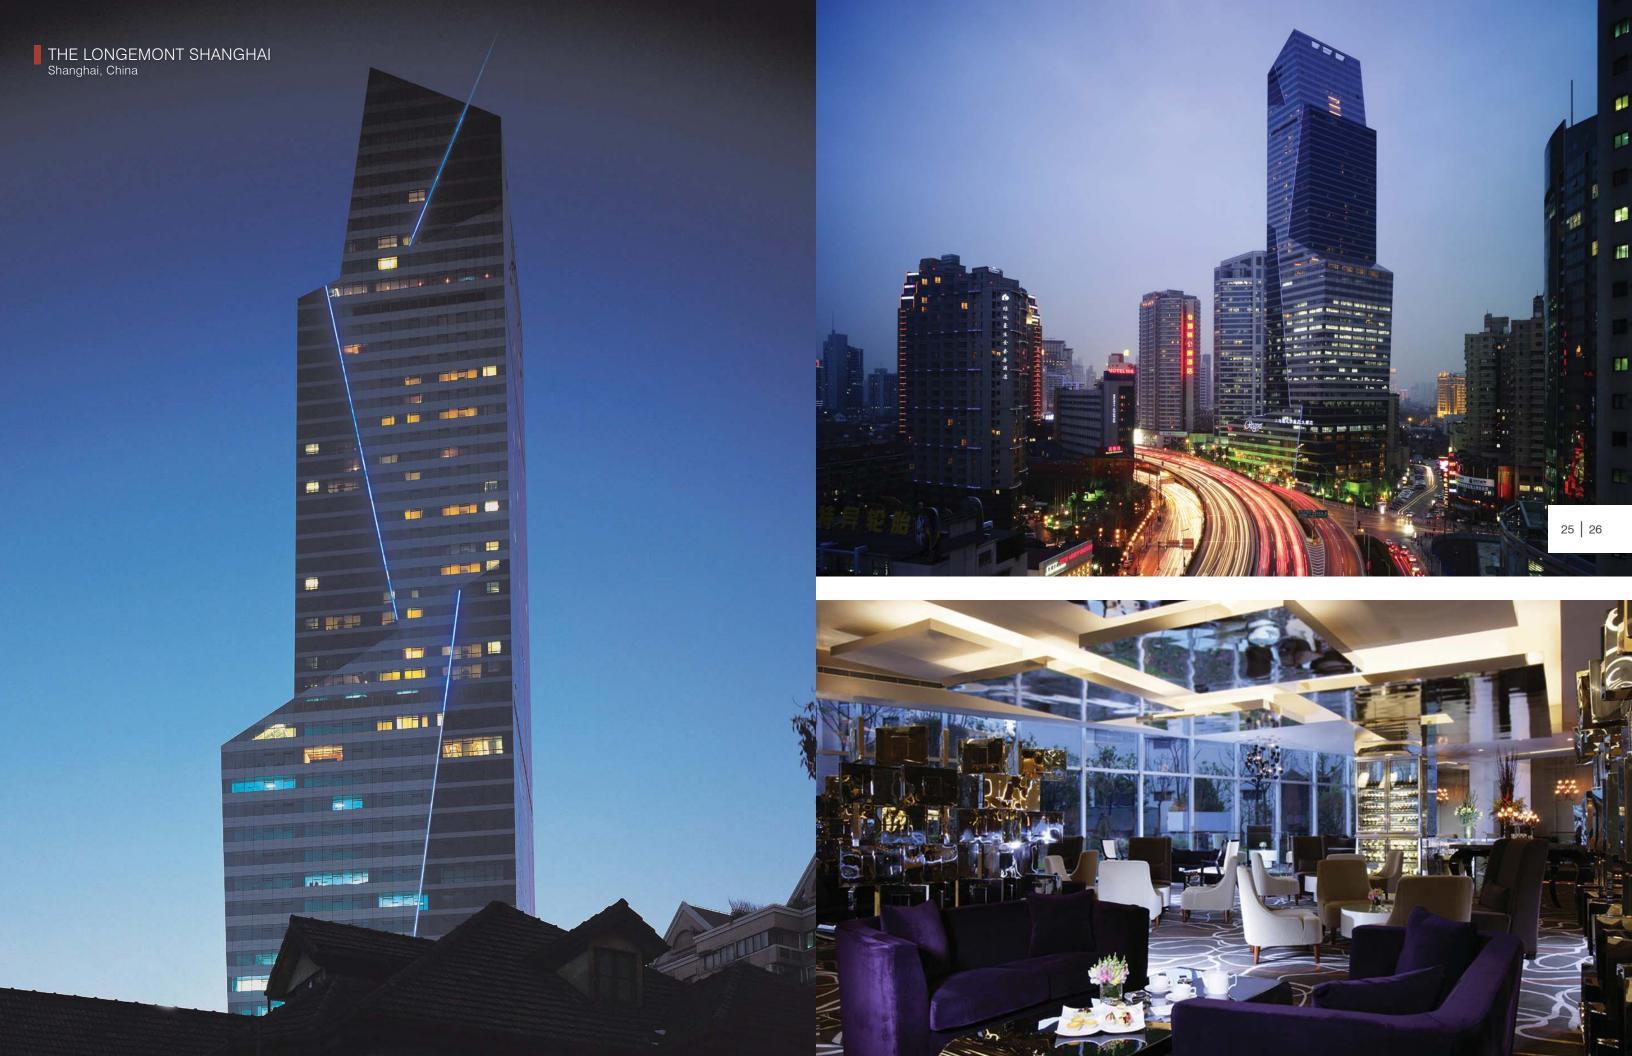

# TABLE OF CONTENTS

| MIXED USE PROJECTS                                                                      | SQ FT      | $M^2$   | PG |
|-----------------------------------------------------------------------------------------|------------|---------|----|
| Icon Brickell, Miami, Florida                                                           | 2,403,043  | 223,250 | 3  |
| Brickell City Centre, Miami, Florida                                                    | 5,399,984  | 501,675 | 5  |
| Canyon Ranch, Miami Beach, Florida                                                      | 1,499,950  | 139,350 | 7  |
| Marquis, Miami, Florida                                                                 | 680,779    | 63,246  | 9  |
| One Miami, Miami, Florida                                                               | 1,128,000  | 104,795 | 11 |
| MiMA & Yotel Hotel, New York, New York                                                  | 1,034,000  | 96,100  | 13 |
| Avalon Chrystie Place, New York, New York                                               | 877,500    | 81,522  | 15 |
| Hudson Lights at Fort Lee, Fort Lee, New Jersey                                         | 1,483,484  | 137,820 | 17 |
| Wilshire Vermont, San Francisco, California                                             |            | 68,208  | 19 |
| Seoul International Finance Center, Seoul, South Korea                                  | 5,458,380  | 507,100 | 21 |
| Riviera TwinStar Square & Mandarin Oriental Hotel and Residences, Pudong, Shanghai ———— | 2,798,615  | 260,000 | 23 |
| The Longemont Shanghai, Shanghai, China ————————————————————————————————————            | 934,307    | 86,800  | 25 |
| Shanghai Summit City & Renaissance Shanghai Zhongshan Park Hotel, Shanghai, China ————  | 3,272,153  | 303,993 | 27 |
| TaiKoo Hui, Guangzhou, China                                                            | 1, 110,200 | 409,999 | 29 |
| Orchard Scotts Hotel & Residences, Singapore                                            | 865,149    | 80,375  | 31 |
| Raffles Makati, Manila, Philippines                                                     | 826,119    | 76,749  | 33 |
| The Gate Shams, Abu Dhabi, United Arab Emirates                                         | 8,718,552  | 809,980 | 35 |
|                                                                                         |            |         |    |