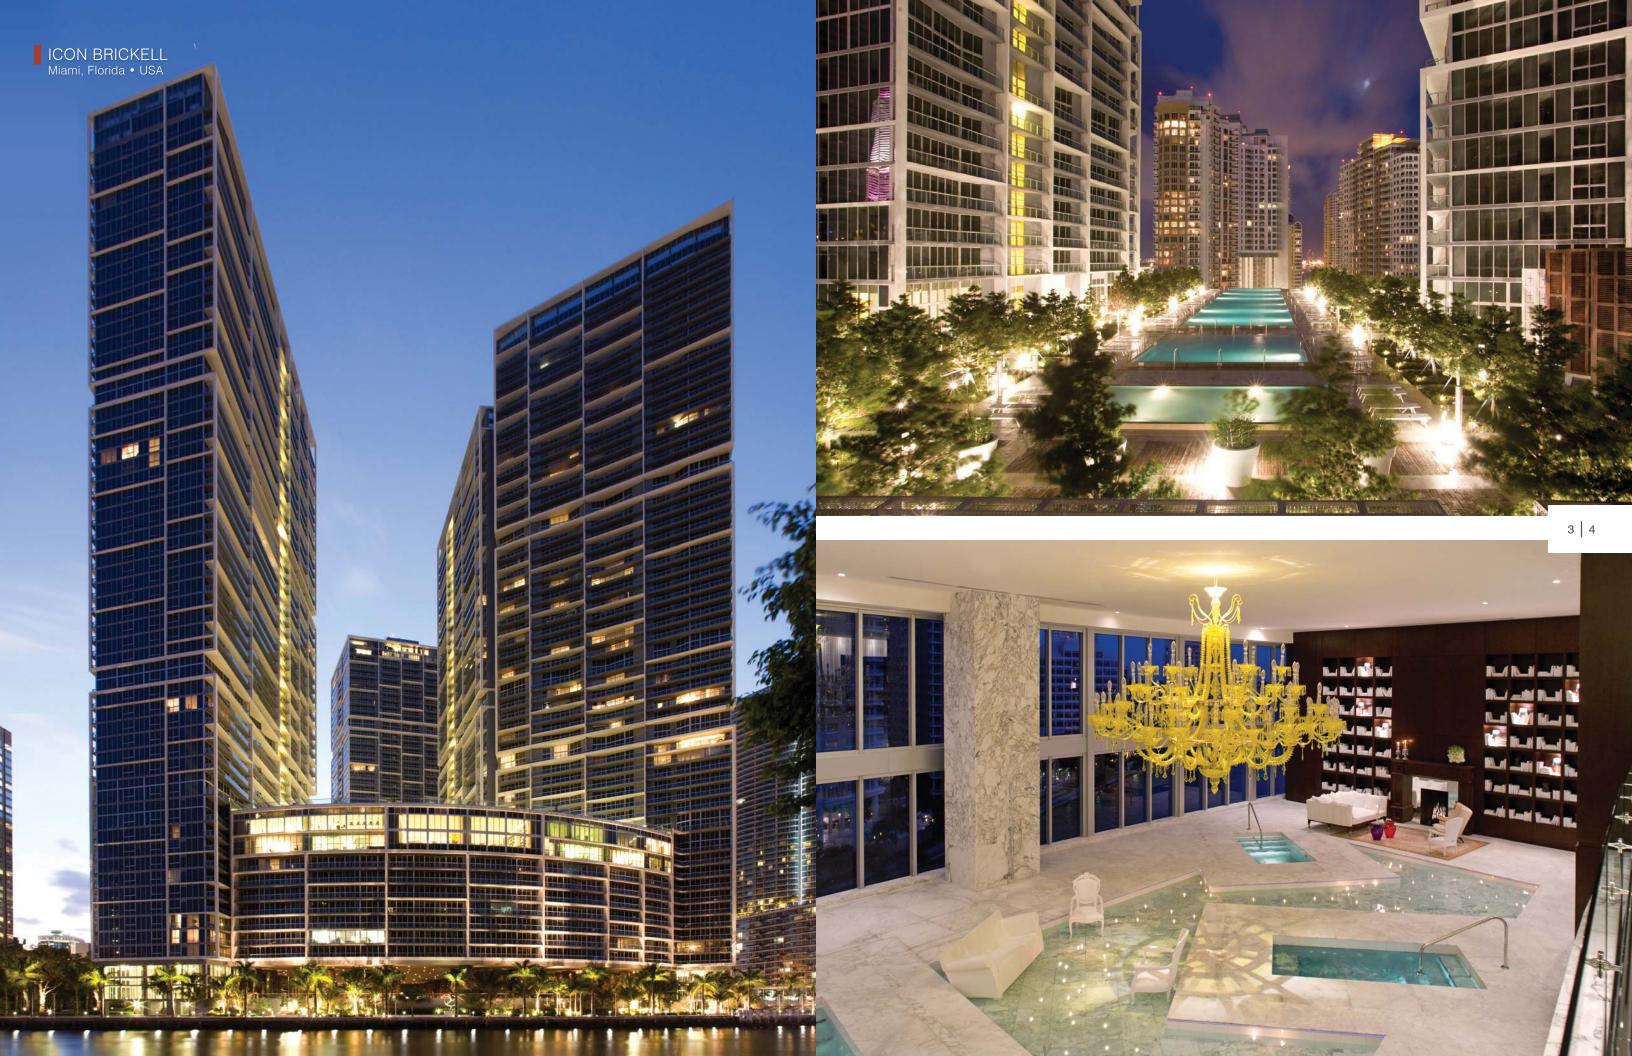

# TABLE OF CONTENTS

| MIXED USE PROJECTS                                                                      | SQ FT      | $M^2$   | PG |
|-----------------------------------------------------------------------------------------|------------|---------|----|
| Icon Brickell, Miami, Florida                                                           | 2,403,043  | 223,250 | 3  |
| Brickell City Centre, Miami, Florida                                                    | 5,399,984  | 501,675 | 5  |
| Canyon Ranch, Miami Beach, Florida                                                      | 1,499,950  | 139,350 | 7  |
| Marquis, Miami, Florida                                                                 | 680,779    | 63,246  | 9  |
| One Miami, Miami, Florida                                                               | 1,128,000  | 104,795 | 11 |
| MiMA & Yotel Hotel, New York, New York                                                  | 1,034,000  | 96,100  | 13 |
| Avalon Chrystie Place, New York, New York                                               | 877,500    | 81,522  | 15 |
| Hudson Lights at Fort Lee, Fort Lee, New Jersey                                         | 1,483,484  | 137,820 | 17 |
| Wilshire Vermont, San Francisco, California                                             |            | 68,208  | 19 |
| Seoul International Finance Center, Seoul, South Korea                                  | 5,458,380  | 507,100 | 21 |
| Riviera TwinStar Square & Mandarin Oriental Hotel and Residences, Pudong, Shanghai ———— | 2,798,615  | 260,000 | 23 |
| The Longemont Shanghai, Shanghai, China ————————————————————————————————————            | 934,307    | 86,800  | 25 |
| Shanghai Summit City & Renaissance Shanghai Zhongshan Park Hotel, Shanghai, China ————  | 3,272,153  | 303,993 | 27 |
| TaiKoo Hui, Guangzhou, China                                                            | 1, 110,200 | 409,999 | 29 |
| Orchard Scotts Hotel & Residences, Singapore                                            | 865,149    | 80,375  | 31 |
| Raffles Makati, Manila, Philippines                                                     | 826,119    | 76,749  | 33 |
| The Gate Shams, Abu Dhabi, United Arab Emirates                                         | 8,718,552  | 809,980 | 35 |
|                                                                                         |            |         |    |