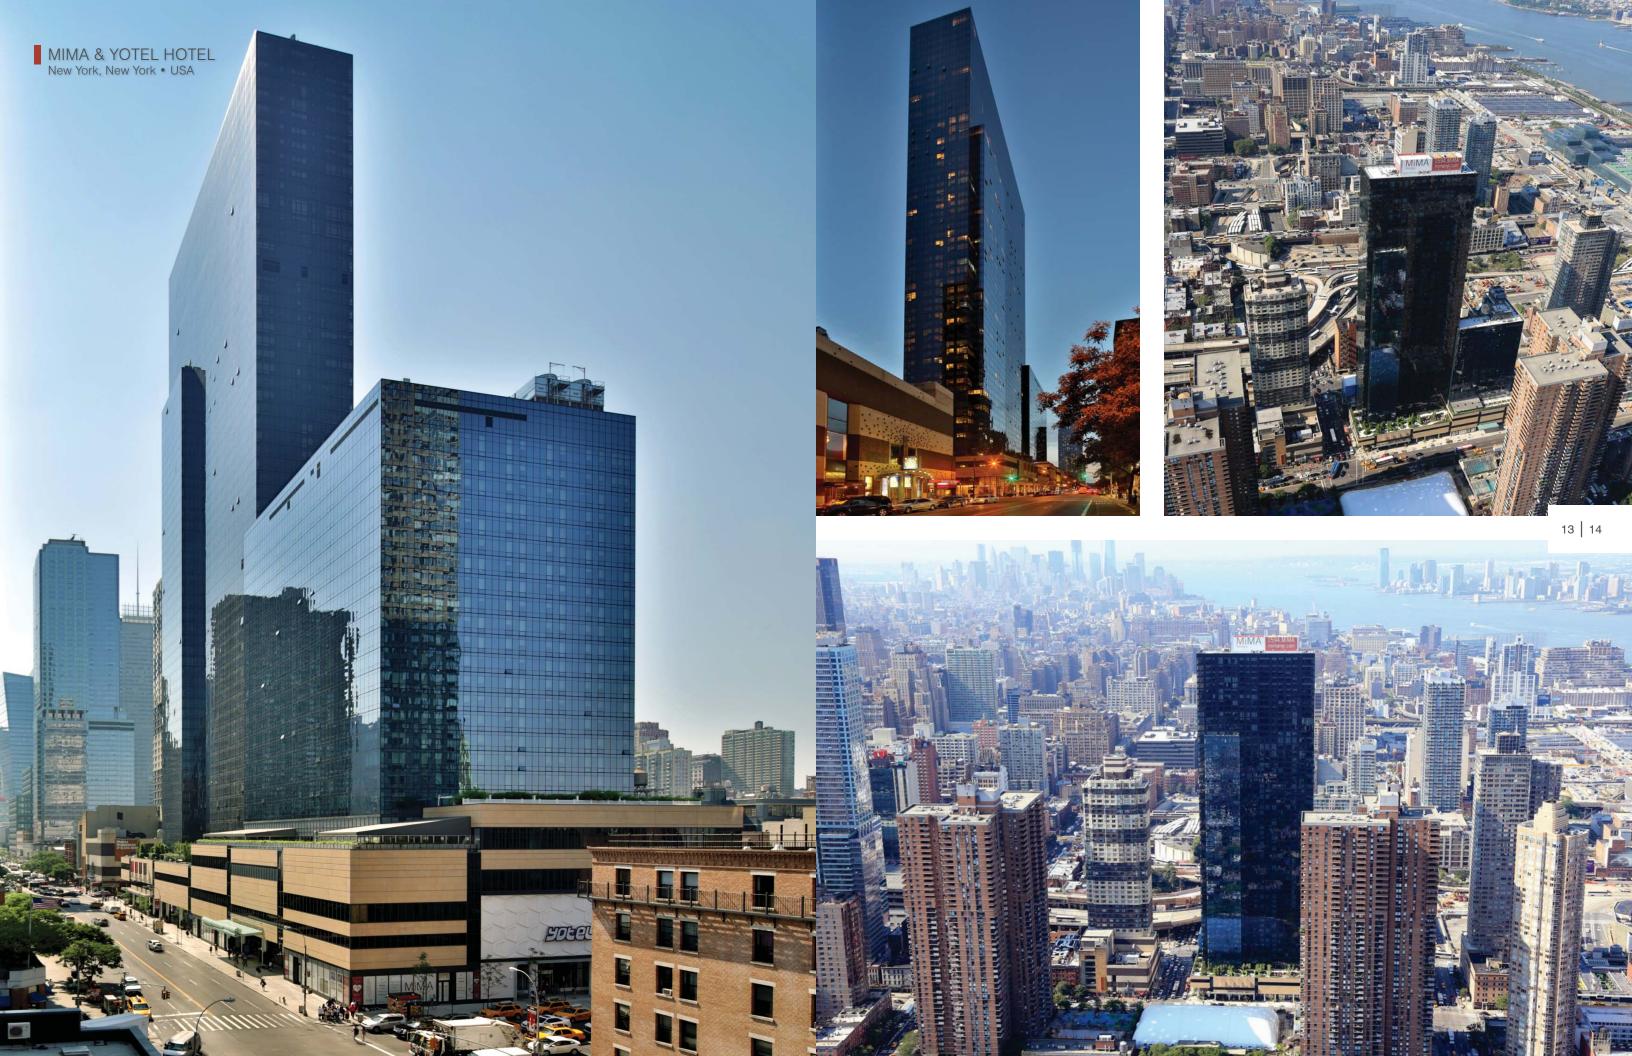

# TABLE OF CONTENTS

| MIXED USE PROJECTS                                                                      | SQ FT      | $M^2$   | PG |
|-----------------------------------------------------------------------------------------|------------|---------|----|
| Icon Brickell, Miami, Florida                                                           | 2,403,043  | 223,250 | 3  |
| Brickell City Centre, Miami, Florida                                                    | 5,399,984  | 501,675 | 5  |
| Canyon Ranch, Miami Beach, Florida                                                      | 1,499,950  | 139,350 | 7  |
| Marquis, Miami, Florida                                                                 | 680,779    | 63,246  | 9  |
| One Miami, Miami, Florida                                                               | 1,128,000  | 104,795 | 11 |
| MiMA & Yotel Hotel, New York, New York                                                  | 1,034,000  | 96,100  | 13 |
| Avalon Chrystie Place, New York, New York                                               | 877,500    | 81,522  | 15 |
| Hudson Lights at Fort Lee, Fort Lee, New Jersey                                         | 1,483,484  | 137,820 | 17 |
| Wilshire Vermont, San Francisco, California                                             |            | 68,208  | 19 |
| Seoul International Finance Center, Seoul, South Korea                                  | 5,458,380  | 507,100 | 21 |
| Riviera TwinStar Square & Mandarin Oriental Hotel and Residences, Pudong, Shanghai ———— | 2,798,615  | 260,000 | 23 |
| The Longemont Shanghai, Shanghai, China ————————————————————————————————————            | 934,307    | 86,800  | 25 |
| Shanghai Summit City & Renaissance Shanghai Zhongshan Park Hotel, Shanghai, China ————  | 3,272,153  | 303,993 | 27 |
| TaiKoo Hui, Guangzhou, China                                                            | 1, 110,200 | 409,999 | 29 |
| Orchard Scotts Hotel & Residences, Singapore                                            | 865,149    | 80,375  | 31 |
| Raffles Makati, Manila, Philippines                                                     | 826,119    | 76,749  | 33 |
| The Gate Shams, Abu Dhabi, United Arab Emirates                                         | 8,718,552  | 809,980 | 35 |
|                                                                                         |            |         |    |