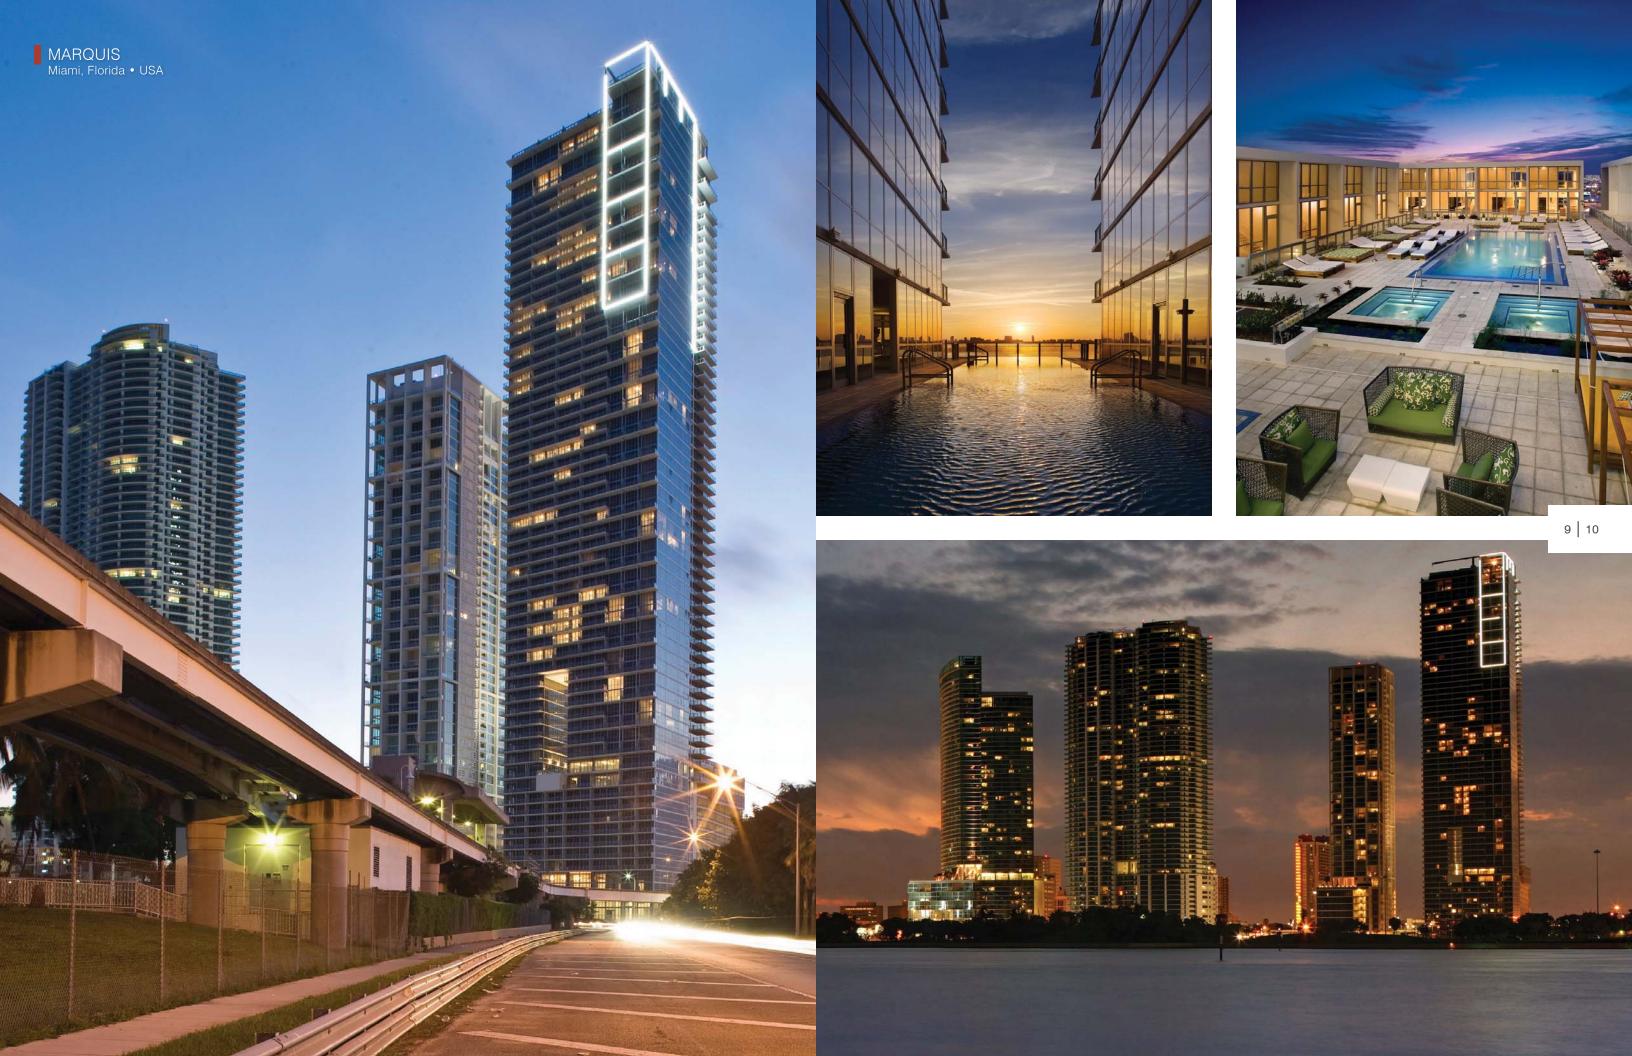

# TABLE OF CONTENTS

| MIXED USE PROJECTS                                                                      | SQ FT      | $M^2$   | PG |
|-----------------------------------------------------------------------------------------|------------|---------|----|
| Icon Brickell, Miami, Florida                                                           | 2,403,043  | 223,250 | 3  |
| Brickell City Centre, Miami, Florida                                                    | 5,399,984  | 501,675 | 5  |
| Canyon Ranch, Miami Beach, Florida                                                      | 1,499,950  | 139,350 | 7  |
| Marquis, Miami, Florida                                                                 | 680,779    | 63,246  | 9  |
| One Miami, Miami, Florida                                                               | 1,128,000  | 104,795 | 11 |
| MiMA & Yotel Hotel, New York, New York                                                  | 1,034,000  | 96,100  | 13 |
| Avalon Chrystie Place, New York, New York                                               | 877,500    | 81,522  | 15 |
| Hudson Lights at Fort Lee, Fort Lee, New Jersey                                         | 1,483,484  | 137,820 | 17 |
| Wilshire Vermont, San Francisco, California                                             |            | 68,208  | 19 |
| Seoul International Finance Center, Seoul, South Korea                                  | 5,458,380  | 507,100 | 21 |
| Riviera TwinStar Square & Mandarin Oriental Hotel and Residences, Pudong, Shanghai ———— | 2,798,615  | 260,000 | 23 |
| The Longemont Shanghai, Shanghai, China ————————————————————————————————————            | 934,307    | 86,800  | 25 |
| Shanghai Summit City & Renaissance Shanghai Zhongshan Park Hotel, Shanghai, China ————  | 3,272,153  | 303,993 | 27 |
| TaiKoo Hui, Guangzhou, China                                                            | 1, 110,200 | 409,999 | 29 |
| Orchard Scotts Hotel & Residences, Singapore                                            | 865,149    | 80,375  | 31 |
| Raffles Makati, Manila, Philippines                                                     | 826,119    | 76,749  | 33 |
| The Gate Shams, Abu Dhabi, United Arab Emirates                                         | 8,718,552  | 809,980 | 35 |
|                                                                                         |            |         |    |