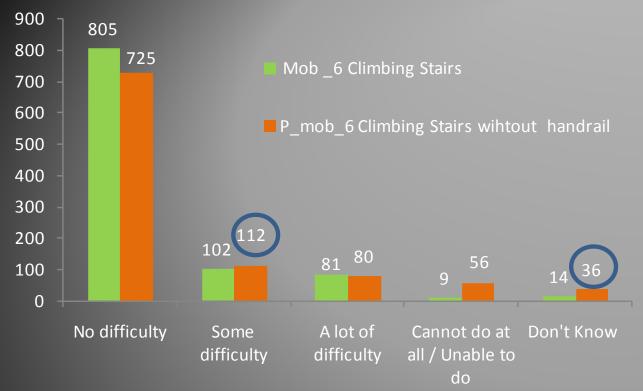

#### MOB 6

- Never used stairs before
- Might have little difficulty if climbing steps but can do have pain while climbing stairs
- in island do not have to climb steps, when come to Male' difficult
- She is scared to climb from wood stairs

#### P MOB 6

- Will find difficult if the stair case is narrow
- Will get tired without holding handrail
- Difficult to climb stairs like a ladder
- Never used stairs before without the handrail
- Haven't climb feels scared