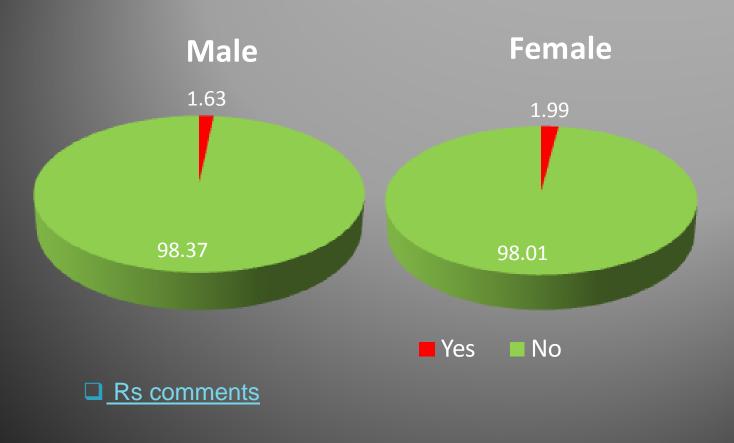

# MOB\_ 2 Do you use any equipment or receive help for getting around?

Most of the time husband and children help is needed

- Need a persons assistance
- He haven't walked to that far
- No difficulty but will get tired going for jogging
- Can walk around Male' without difficulty
- it's not difficult to walk slowly