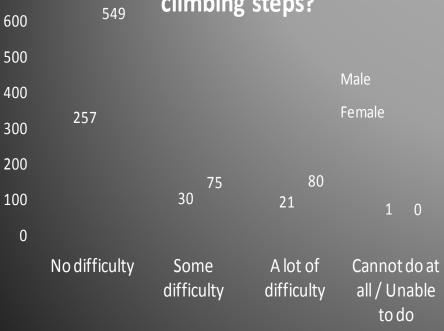

## **MOBILITY**

### Maldives

Number

# MOB\_SS Do you have difficulty walking or climbing steps?



#### Rs Comments

- some times pain in the foot
- walk only using toes
- not allowed to climb steps
- when coming down seem to fall down because can see with one eye
- Difficulty in climbing stairs
- He is scared to climb from stairs only difficult to climb stairs
- He got paralyzed and after that difficult to walk
- having leg pain but can walk
- can't walk without the stick knee operated have problems in knee.
- its not difficult to walk or climb stairs



- Rs. comments
- Ask details of the question
- question was explained with examples

# MOB\_ 2 Do you use any equipment or receive help for getting around?



Most of the time husband and children help is needed



- Need a persons assistance
- He haven't walked to that far
- No difficulty but will get tired going for jogging
- Can w