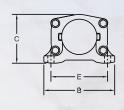

| 12/24 Volt DC Dimensions (Inch) |          |        |         |        | Pattern | Bolt Size & Length |            |
|---------------------------------|----------|--------|---------|--------|---------|--------------------|------------|
| Model                           | Α        | В      | C       | D      | E       | F                  | Weight Lbs |
| DC-3200                         | 10 3/8"  | 9 3/4" | 6 7/8"  | 2"     | 8"      | 5/8" x 1 3/4"      | 36         |
| DC-2500                         | 10"      | 9 3/4" | 6 7/8"  | -      | 8"      | 5/8" x 1 3/4"      | 31         |
| DC-1100                         | 10"      | 9 3/4" | 6 7/8"  | -      | 8"      | 5/8" x 1 3/4"      | 30         |
| DC1-400                         | 9 1/16"  | 6 3/8" | 5 9/16" | 3 3/4" | 5"      | 3/8" x 1 1/2"      | 18         |
| DC-200                          | 5 11/16" | 5"     | 3 7/16" | 2"     | 4"      | 3/8" x 1 1/4"      | 5          |
| DC-80                           | 5 11/16" | 5"     | 3 7/16" | 2"     | 4"      | 3/8" x 1 1/4"      | 5          |