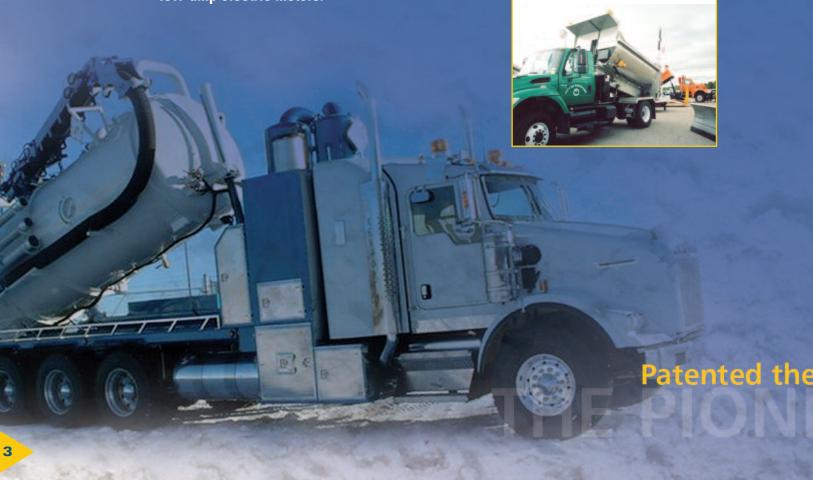

MOBILE/TRUCK VIBRATORS

THE PIONEER IN TRUCK VIBRATORS

Patented the World's First 12-Volt Truck Vibrator in 1964
Forged the most rugged, reliable truck vibrators on the market

### World's First 12-Volt Truck Vibrator in 1964

Forged the most rugged, reliable truck vibrators on the market

THE PIONEER IN TRUCK VIBRATORS

Patented the World's First 12-Volt Truck Vibrator in 1964
Forged the most rugged, reliable truck vibrators on the market

THE PIONEER IN TRUCK VIBRATORS