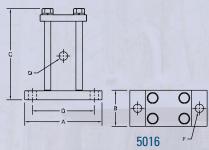

| Piston/Turbine Air Performance (Inch) |             |      |     |       |      |            |      |  |  |  |  |
|---------------------------------------|-------------|------|-----|-------|------|------------|------|--|--|--|--|
|                                       | Piston Size | 40   | PSI | 60    | PSI  | MAX 80 PSI |      |  |  |  |  |
| Model                                 | In          | VPM  | CFM | VPM   | CFM  | VPM        | CFM  |  |  |  |  |
| 5016                                  | 2           | 2600 | 11  | 3900  | 16.1 | 4100       | 20.9 |  |  |  |  |
| ATU-43                                | -           | -    | -   | 11700 | 9.4  | 13000      | 11.7 |  |  |  |  |

| Pisto  | Piston/Turbine Dimensions (Inch) |        |        |         |      |                  |          |                   |  |  |  |  |
|--------|----------------------------------|--------|--------|---------|------|------------------|----------|-------------------|--|--|--|--|
|        | Piston Size                      |        |        |         | Bolt | <b>Bolt Size</b> | Port NPT |                   |  |  |  |  |
| Model  | In                               | Α      | В      | C       | D    | F                | G        | <b>Weight Lbs</b> |  |  |  |  |
| 5016   | 2"                               | 7 1/2" | 3 1/2" | 7"      | 6"   | 5/8"             | 1/4"     | 20                |  |  |  |  |
| ATU-43 | -                                | 5 3/4" | 2 1/4" | 3 5/32" | 4"   | 3/8"             | 1/4"     | 3                 |  |  |  |  |