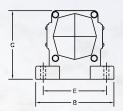

| 12/24 Volt DC Dimensions (Inch) |          |        |         |        | Pattern | Bolt Size & Length |            |
|---------------------------------|----------|--------|---------|--------|---------|--------------------|------------|
| Model                           | Α        | В      | C       | D      | E       | F                  | Weight Lbs |
| DC-3200                         | 10 3/8"  | 9 3/4" | 6 7/8"  | 2"     | 8"      | 5/8" x 1 3/4"      | 36         |
| DC-2500                         | 10"      | 9 3/4" | 6 7/8"  | -      | 8"      | 5/8" x 1 3/4"      | 31         |
| DC-1100                         | 10"      | 9 3/4" | 6 7/8"  | -      | 8"      | 5/8" x 1 3/4"      | 30         |
| DC1-400                         | 9 1/16"  | 6 3/8" | 5 9/16" | 3 3/4" | 5"      | 3/8" x 1 1/2"      | 18         |
| DC-200                          | 5 11/16" | 5"     | 3 7/16" | 2"     | 4"      | 3/8" x 1 1/4"      | 5          |
| DC-80                           | 5 11/16" | 5"     | 3 7/16" | 2"     | 4"      | 3/8" x 1 1/4"      | 5          |