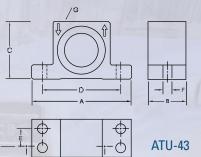

| Piston/Turbine Air Performance (Inch) |             |      |     |       |      |            |      |  |  |  |  |
|---------------------------------------|-------------|------|-----|-------|------|------------|------|--|--|--|--|
|                                       | Piston Size | 40   | PSI | 60    | PSI  | MAX 80 PSI |      |  |  |  |  |
| Model                                 | In          | VPM  | CFM | VPM   | CFM  | VPM        | CFM  |  |  |  |  |
| 5016                                  | 2           | 2600 | 11  | 3900  | 16.1 | 4100       | 20.9 |  |  |  |  |
| ATU-43                                | -           | -    | -   | 11700 | 9.4  | 13000      | 11.7 |  |  |  |  |

| Pisto  | Piston/Turbine Dimensions (Inch) |        |        |         |      |                  |          |                   |  |  |  |  |
|--------|----------------------------------|--------|--------|---------|------|------------------|----------|-------------------|--|--|--|--|
|        | Piston Size                      |        |        |         | Bolt | <b>Bolt Size</b> | Port NPT |                   |  |  |  |  |
| Model  | In                               | Α      | В      | C       | D    | F                | G        | <b>Weight Lbs</b> |  |  |  |  |
| 5016   | 2"                               | 7 1/2" | 3 1/2" | 7"      | 6"   | 5/8"             | 1/4"     | 20                |  |  |  |  |
| ATU-43 | -                                | 5 3/4" | 2 1/4" | 3 5/32" | 4"   | 3/8"             | 1/4"     | 3                 |  |  |  |  |