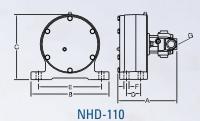

| Hydraul | Hydraulic Truck Performance |       |            |        |       |          |         |           |            |     |            |
|---------|-----------------------------|-------|------------|--------|-------|----------|---------|-----------|------------|-----|------------|
| Model   | In Lbs.                     | VPM   | Force Lbs. | GPM    | VPM   | Force Lb | s. GPM  | VPM       | Force Lbs. | GPM | Max PSI    |
| NHD 110 | 6.00                        | 2,000 | 681        | 2.0    | 3,000 | 1,534    | 2.8     | 4,000     | 2,726      | 3.5 | 2,000      |
| Hydraul | Hydraulic Truck Dimensions  |       |            |        | Вс    | olt      | Pattern | Bolt Size | Po         | rt  |            |
| Model   | Α                           |       | В          | C      | D     | )        | E       | F         | G          |     | Weight Lbs |
| NHD 110 | 7 1/2                       | 2"    | 10"        | 8 5/8" | 2     | "        | 8"      | 5/8"      | 3/4-16     | SAE | 37         |