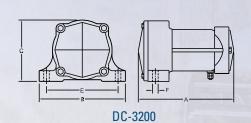

### **SPECIFICATIONS & WARRANTY**

| 12/24 Volt DC Performance |          |       |            |            |            |  |  |  |  |  |  |
|---------------------------|----------|-------|------------|------------|------------|--|--|--|--|--|--|
| Model                     | In. Lbs. | VPM   | Force Lbs. | Amps (12V) | Amps (24V) |  |  |  |  |  |  |
| DC-3200                   | 7.00     | 4,000 | 3,200      | 85         | 62         |  |  |  |  |  |  |
| DC-2500                   | 3.50     | 5,000 | 2,500      | 72         | 55         |  |  |  |  |  |  |
| DC-1100                   | 1.50     | 5,000 | 1,000      | 70         | 55         |  |  |  |  |  |  |
| DC1-400                   | 1.00     | 3,800 | 410        | 15         | 7          |  |  |  |  |  |  |
| DC-200                    | 0.36     | 4,500 | 200        | 5          |            |  |  |  |  |  |  |
| DC-80                     | 0.18     | 4,000 | 80         | 5          |            |  |  |  |  |  |  |

| 12/24 Volt DC Dimensions (Inch) |          |        |         |        | Pattern | Bolt Size & Length |            |
|---------------------------------|----------|--------|---------|--------|---------|--------------------|------------|
| Model                           | Α        | В      | C       | D      | E       | F                  | Weight Lbs |
| DC-3200                         | 10 3/8"  | 9 3/4" | 6 7/8"  | 2"     | 8"      | 5/8" x 1 3/4"      | 36         |
| DC-2500                         | 10"      | 9 3/4" | 6 7/8"  | -      | 8"      | 5/8" x 1 3/4"      | 31         |
| DC-1100                         | 10"      | 9 3/4" | 6 7/8"  | -      | 8"      | 5/8" x 1 3/4"      | 30         |
| DC1-400                         | 9 1/16"  | 6 3/8" | 5 9/16" | 3 3/4" | 5"      | 3/8" x 1 1/2"      | 18         |
| DC-200                          | 5 11/16" | 5"     | 3 7/16" | 2"     | 4"      | 3/8" x 1 1/4"      | 5          |
| DC-80                           | 5 11/16" | 5"     | 3 7/16" | 2"     | 4"      | 3/8" x 1 1/4"      | 5          |