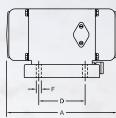

| Hydraul | Hydraulic Truck Performance |       |            |        |       |          |         |           |            |     |            |
|---------|-----------------------------|-------|------------|--------|-------|----------|---------|-----------|------------|-----|------------|
| Model   | In Lbs.                     | VPM   | Force Lbs. | GPM    | VPM   | Force Lb | s. GPM  | VPM       | Force Lbs. | GPM | Max PSI    |
| NHD 110 | 6.00                        | 2,000 | 681        | 2.0    | 3,000 | 1,534    | 2.8     | 4,000     | 2,726      | 3.5 | 2,000      |
| Hydraul | Hydraulic Truck Dimensions  |       |            |        | Вс    | olt      | Pattern | Bolt Size | Po         | rt  |            |
| Model   | Α                           |       | В          | C      | D     | )        | E       | F         | G          |     | Weight Lbs |
| NHD 110 | 7 1/2                       | 2"    | 10"        | 8 5/8" | 2     | "        | 8"      | 5/8"      | 3/4-16     | SAE | 37         |

| Piston/Turbine Air Performance (Inch) |             |      |     |       |      |            |      |  |  |  |  |
|---------------------------------------|-------------|------|-----|-------|------|------------|------|--|--|--|--|
|                                       | Piston Size | 40   | PSI | 60    | PSI  | MAX 80 PSI |      |  |  |  |  |
| Model                                 | In          | VPM  | CFM | VPM   | CFM  | VPM        | CFM  |  |  |  |  |
| 5016                                  | 2           | 2600 | 11  | 3900  | 16.1 | 4100       | 20.9 |  |  |  |  |
| ATU-43                                | -           | -    | -   | 11700 | 9.4  | 13000      | 11.7 |  |  |  |  |

| Pisto  | Piston/Turbine Dimensions (Inch) |        |        |         |      |                  |          |                   |  |  |  |  |
|--------|----------------------------------|--------|--------|---------|------|------------------|----------|-------------------|--|--|--|--|
|        | Piston Size                      |        |        |         | Bolt | <b>Bolt Size</b> | Port NPT |                   |  |  |  |  |
| Model  | In                               | Α      | В      | C       | D    | F                | G        | <b>Weight Lbs</b> |  |  |  |  |
| 5016   | 2"                               | 7 1/2" | 3 1/2" | 7"      | 6"   | 5/8"             | 1/4"     | 20                |  |  |  |  |
| ATU-43 | -                                | 5 3/4" | 2 1/4" | 3 5/32" | 4"   | 3/8"             | 1/4"     | 3                 |  |  |  |  |