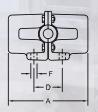

| Hydraul | Hydraulic Truck Performance |       |            |        |       |          |         |           |            |     |            |
|---------|-----------------------------|-------|------------|--------|-------|----------|---------|-----------|------------|-----|------------|
| Model   | In Lbs.                     | VPM   | Force Lbs. | GPM    | VPM   | Force Lb | s. GPM  | VPM       | Force Lbs. | GPM | Max PSI    |
| NHD 110 | 6.00                        | 2,000 | 681        | 2.0    | 3,000 | 1,534    | 2.8     | 4,000     | 2,726      | 3.5 | 2,000      |
| Hydraul | Hydraulic Truck Dimensions  |       |            |        | Вс    | olt      | Pattern | Bolt Size | Po         | rt  |            |
| Model   | Α                           |       | В          | C      | D     | )        | E       | F         | G          |     | Weight Lbs |
| NHD 110 | 7 1/2                       | 2"    | 10"        | 8 5/8" | 2     | "        | 8"      | 5/8"      | 3/4-16     | SAE | 37         |

| Piston/Turbine Air Performance (Inch) |             |      |     |       |      |            |      |  |  |  |  |
|---------------------------------------|-------------|------|-----|-------|------|------------|------|--|--|--|--|
|                                       | Piston Size | 40   | PSI | 60    | PSI  | MAX 80 PSI |      |  |  |  |  |
| Model                                 | In          | VPM  | CFM | VPM   | CFM  | VPM        | CFM  |  |  |  |  |
| 5016                                  | 2           | 2600 | 11  | 3900  | 16.1 | 4100       | 20.9 |  |  |  |  |
| ATU-43                                | -           | -    | -   | 11700 | 9.4  | 13000      | 11.7 |  |  |  |  |

| Pisto  | Piston/Turbine Dimensions (Inch) |        |        |         |      |                  |          |                   |  |  |  |  |
|--------|----------------------------------|--------|--------|---------|------|------------------|----------|-------------------|--|--|--|--|
|        | Piston Size                      |        |        |         | Bolt | <b>Bolt Size</b> | Port NPT |                   |  |  |  |  |
| Model  | In                               | Α      | В      | C       | D    | F                | G        | <b>Weight Lbs</b> |  |  |  |  |
| 5016   | 2"                               | 7 1/2" | 3 1/2" | 7"      | 6"   | 5/8"             | 1/4"     | 20                |  |  |  |  |
| ATU-43 | -                                | 5 3/4" | 2 1/4" | 3 5/32" | 4"   | 3/8"             | 1/4"     | 3                 |  |  |  |  |