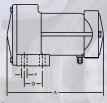

| Hydraul | Hydraulic Truck Performance |       |            |        |       |          |         |           |            |     |            |
|---------|-----------------------------|-------|------------|--------|-------|----------|---------|-----------|------------|-----|------------|
| Model   | In Lbs.                     | VPM   | Force Lbs. | GPM    | VPM   | Force Lb | s. GPM  | VPM       | Force Lbs. | GPM | Max PSI    |
| NHD 110 | 6.00                        | 2,000 | 681        | 2.0    | 3,000 | 1,534    | 2.8     | 4,000     | 2,726      | 3.5 | 2,000      |
| Hydraul | Hydraulic Truck Dimensions  |       |            |        | Вс    | olt      | Pattern | Bolt Size | Po         | rt  |            |
| Model   | Α                           |       | В          | C      | D     | )        | E       | F         | G          |     | Weight Lbs |
| NHD 110 | 7 1/2                       | 2"    | 10"        | 8 5/8" | 2     | "        | 8"      | 5/8"      | 3/4-16     | SAE | 37         |