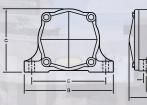

| 12/24 Volt DC Dimensions (Inch) |          |        |         |        | Pattern | Bolt Size & Length |            |
|---------------------------------|----------|--------|---------|--------|---------|--------------------|------------|
| Model                           | Α        | В      | C       | D      | E       | F                  | Weight Lbs |
| DC-3200                         | 10 3/8"  | 9 3/4" | 6 7/8"  | 2"     | 8"      | 5/8" x 1 3/4"      | 36         |
| DC-2500                         | 10"      | 9 3/4" | 6 7/8"  | -      | 8"      | 5/8" x 1 3/4"      | 31         |
| DC-1100                         | 10"      | 9 3/4" | 6 7/8"  | -      | 8"      | 5/8" x 1 3/4"      | 30         |
| DC1-400                         | 9 1/16"  | 6 3/8" | 5 9/16" | 3 3/4" | 5"      | 3/8" x 1 1/2"      | 18         |
| DC-200                          | 5 11/16" | 5"     | 3 7/16" | 2"     | 4"      | 3/8" x 1 1/4"      | 5          |
| DC-80                           | 5 11/16" | 5"     | 3 7/16" | 2"     | 4"      | 3/8" x 1 1/4"      | 5          |