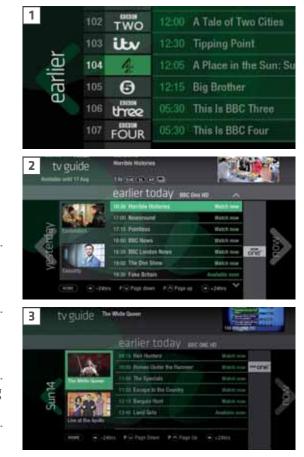

# PLANNING WHAT TO WATCH LATER >

To plan your viewing a bit further ahead, the full TV Guide has listings for the next 7 days.

Use to highlight 'later' on the right hand side of the guide (Screen 1). Press again for the full TV Guide (Screen 2).

You can plan your viewing for up to a week in advance, setting reminders to your heart's delight. Just remember to give yourself time to enjoy it all.

To go back to watching TV full screen,

press EXIT or TV GUIDE