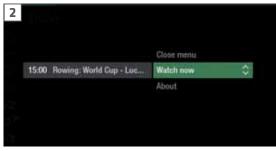

# WATCHING SOMETHING ON **<** EARLIER

You can roll back the TV Guide to find programmes that were on earlier ready to watch now, when you are connected to broadband.

Available on selected channels with On Demand services on freesat. Look out for **earlier** highlighted in the TV Guide where this is available.

Continue to press 🔇 to highlight 'earlier' on the left hand side of the guide (Screen 1). Press 🔇 again, and bingo. Programmes from earlier on today, ready to watch whenever you are (Screen 2). You can go back up to 7 days by continuing to press the 🔇 (Screen 3).

Highlight a programme you want to watch, press 🐠

To go back to the live TV Guide, continue to press 🗴

To go back to watching TV full screen, press **EXIT** or **TV GUIDE** 