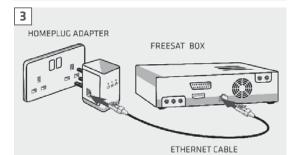

If your router is too far away to use a cable, try using a pair of Homeplug Adapters (Illustrations 2 & 3). They're a safe and convenient way to send broadband around your home using the electrical wiring, or you can use a Humax WiFi dongle.