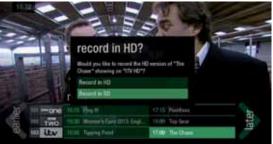

### 1) one touch record from live TV

To record the programme you're watching now, press ®

### 2) from the Now & Next banner

Highlight the programme you want to record, press 🔹

### 3) from the TV Guide

Highlight the programme you want to record, press R