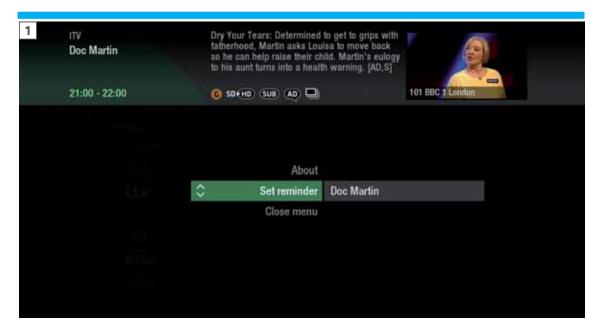

# **SETTING A REMINDER**

Worried you'll miss a programme? Well worry no more. You can set a reminder from both the TV Guide or while watching live TV.

From the TV Guide (Screen 1).

Highlight the programme you want to set a reminder for, press 🔍 and select Set reminder

While watching live TV (Screen 2). Highlight a programme and press I and select Set reminder

The reminder prompt will appear on screen 30 seconds before the programme starts, and will then auto tune to the channel.

| 2 IIS                        |              |   |
|------------------------------|--------------|---|
| oping the Colour takes place |              |   |
|                              | About        |   |
|                              | Close menu   |   |
| Doc Martin                   | Set reminder | 0 |