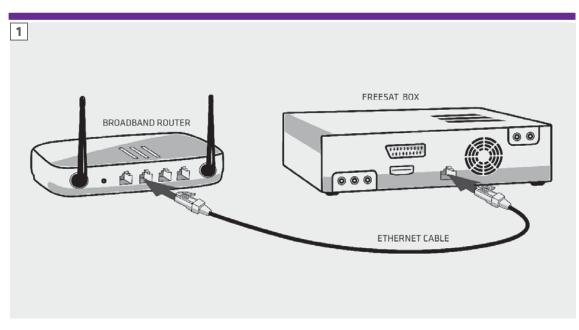

The best way to connect is with an Ethernet cable. Slot one end into the Ethernet port on the back of the box, and the other end into an Ethernet port on your router (Illustration 1). That's it, you're connected.