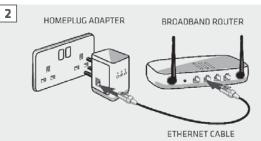

If your router is too far away to use a cable, try using a pair of Homeplug Adapters (Illustrations 2 & 3). They're a safe and convenient way to send broadband around your home using the electrical wiring, or you can use a Humax WiFi dongle.