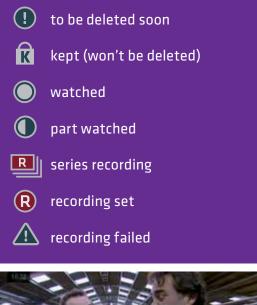

want to record, press 🔹

### 3) from the TV Guide

Highlight the programme you want to record, press R

### 4) from Showcase

Record any of the upcoming programmes in Showcase by pressing (1) and selecting Record

### 5) from Search

Record straight from the Search results, by pressing 🖤 and selecting Record

Record from when you started watching Your freesat HD box automatically saves up to 30mins of the channel you're watching, even if you're not recording. So if you decide that you want to record a programme part way through, press and it will record from the point you tuned to that channel.

### NEED TO KNOW

If you unplug your USB Hard Drive (HDD) you won't be able to access your recordings. As soon as you plug the USB Hard Drive back in they will reappear.

### **RECORDING ICONS**





# **SAFETY INSTRUCTIONS**

### 1. Mains Supply

a) Operate this product only from the type of power supply indicated on the marking label. If you are not sure of the type of power supplied to your home, consult your local power company.

b) Disconnect the product from the mains before you start any maintenance or installation procedures.

### 2. Overloading

Do not overload a wall outlet, extension cord or adapter as this may result in electric fire or shock.

### 3. Liquid

The product should not be exposed to liquid of any kind. In addition, no objects filled with liquid should be placed on the apparatus.

### 4. Cleaning

a) Disconnect the product from the wall outlet before cleaning

b) Use a light damp cloth (no solvents) to dust the product.

### 5. Ventilation

a) The slots on t