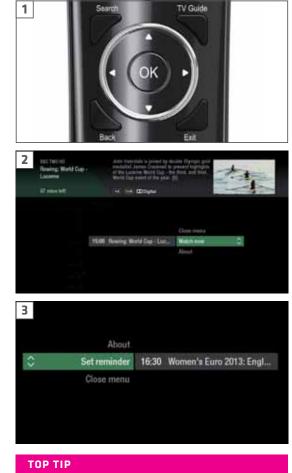

# **YOUR REMOTE CONTROL**

TV - controls your TV Standby - puts the box into standby, and **STB** - controls your on again freesat+ box Tind **Skip forward** –skips Recordings - goes to forward in recordings H your recordings Fast forward - fast Skip backwards – skips forward up to x32 backwards in recordings times faster List TV Guide **List** – sorts the TV Guide **Stop** – stops a recording and On Demand into channel groups Rewind - rewind up to Pause - pauses live x32 times faster TV, a recording and On Demand **Record** – records what TV GUIDE) – opens and you're watching or sets Exit closes the TV Guide a recording in the TV Guide **Exit** – returns to live TV P Search - brings up the Search screen ) – takes you to the Home screen Back - goes back one i – gives you more info step 3 def about a programme 2 MAIN CONTROLS Coloured buttons -5 6 Up down left right gives you more options arrows - get around on-screen 8 tuv 9 wxyz the TV Guide and **AD** – turns audio menus 0 description on or off AD SUE **OK** – confirms your selection TOP TIP To control your reesat Number buttons - to freesat+ box, make enter channel numbers ΙυΜΛΧ sure that the STB mode is selected on **SUB** - turns subtitles the remote control

> To control your TV with your remote control, see page 27

on or off