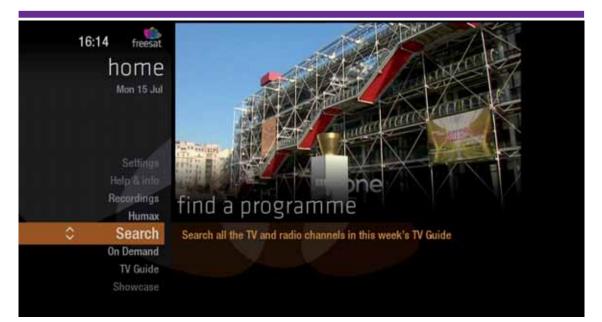

o catch up on programmes you've missed. You'll also be able to enjoy the On Demand services on freesat. Minimum 2Mbps broadband speed required.

The best way to connect is with an Ethernet cable. Slot one end into the Ethernet port on the back of the box, and the other end into an Ethernet port on your router (Illustration 1). That's it, you're connected.

If your router is too far away to use a cable, try using a pair of Homeplug Adapters (Illustrations 2 & 3). They're a safe and convenient way to send broadband around your home using the electrical wiring, or you can use a Humax WiFi dongle.







# **ON DEMAND**



Find hundreds of hours of programmes ready to watch whenever you want.

NEED TO KNOW

Your freesat HD box needs to be connected to your broadband router.



### 

# SEARCH



With so much great TV to choose from, we've made it easy to find what you're looking for.

### SEARCH TIPS

- You can leave out common words from the search, like 'the', 'a', 'an, 'with' 'of'.
- There's no need to include hyphens or apostrophes.
- To clear the search bar and start again, press Back

# CONTROLLING YOUR KIDS' VIEWING



Some programmes after the 9pm watershed may not be suitable for children. By setting a 4 digit PIN you can lock On Demand playback of these programmes to stop them being played back without your permission.

### Setting your 4 digit PIN

When you first set up your box, you'll be asked to create your 4 digit PIN. You can change your PIN code at any time from Settings, and Parental Controls which you'll find by pressing 'home'

### If you forget your PIN

If