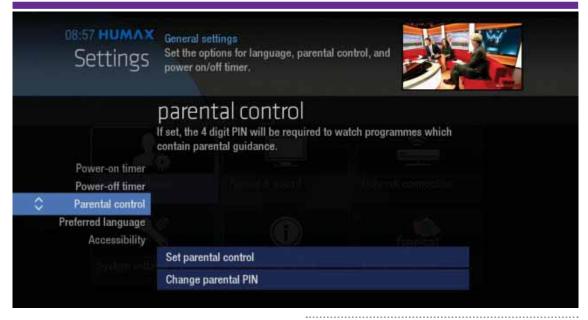

# CONTROLLING YOUR KIDS' VIEWING

Some programmes after the 9pm watershed may not be suitable for children. By setting a 4 digit PIN you can lock On Demand playback of these programmes to stop them being played back without your permission.

### Setting your 4 digit PIN

When you first set up your box, you'll be asked to create your 4 digit PIN. You can change your PIN code at any time from Settings, and Parental Controls which you'll find by pressing 'home'

You can hide all channels classified as 'Adult' from the TV Guide. Press 'home' and then select Settings and then

General Settings and then Parental control Here you have the option to hide all Adult channels from the TV Guide, and also turn on all PIN restrictions.