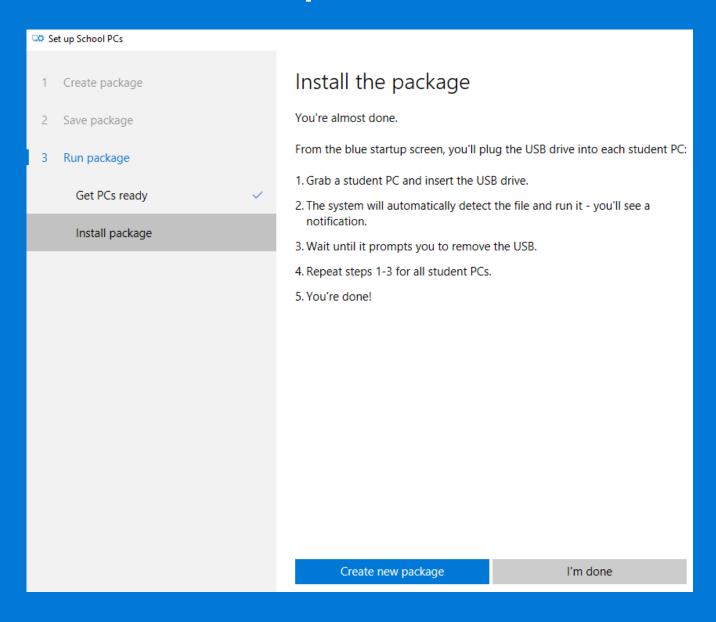

## Provisioning not imaging

Windows Configuration Designer Set up School PCs

Autopilot – Ideal for 1:1