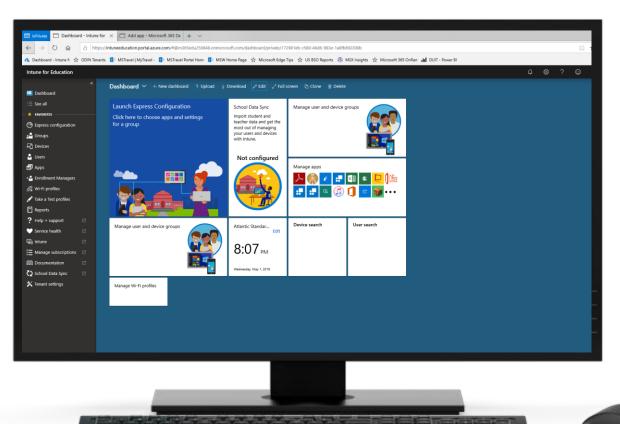

#### **Intune for Education**

Same data, simpler experience for use with common education workflows, Windows 10 devices

## **Education Ready Settings**

### Easy to use for common school scenarios and settings

#### Simple web console for Windows 10 and iOS device management

- Easy interface even for part-time IT staff to do routine tasks
- Express setup

## Manage groups based on school roster data (SIS) with School Data Sync

- Teachers
- Students
- Sections (classes)
- Schools