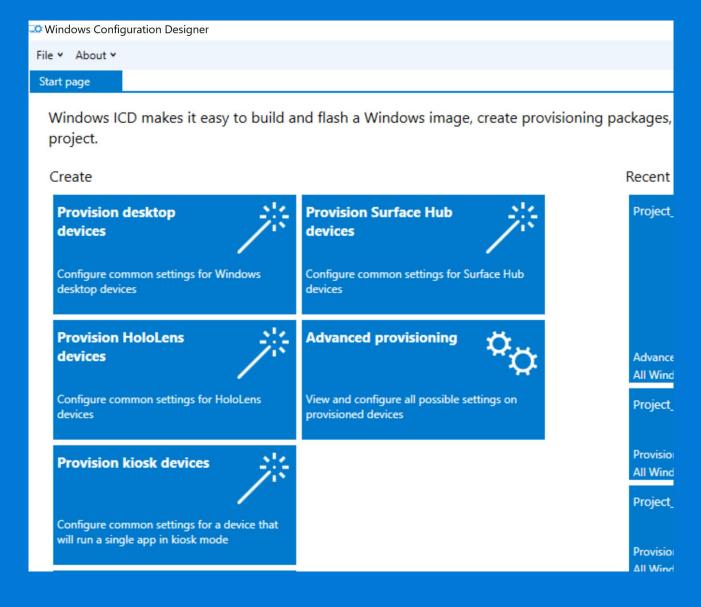

## Provisioning not imaging

Windows Configuration Designer Set up School PCs

Autopilot – Ideal for 1:1

## Windows Configuration Designer – FREE App

## Windows Configuration Designer

FREE Microsoft Store App