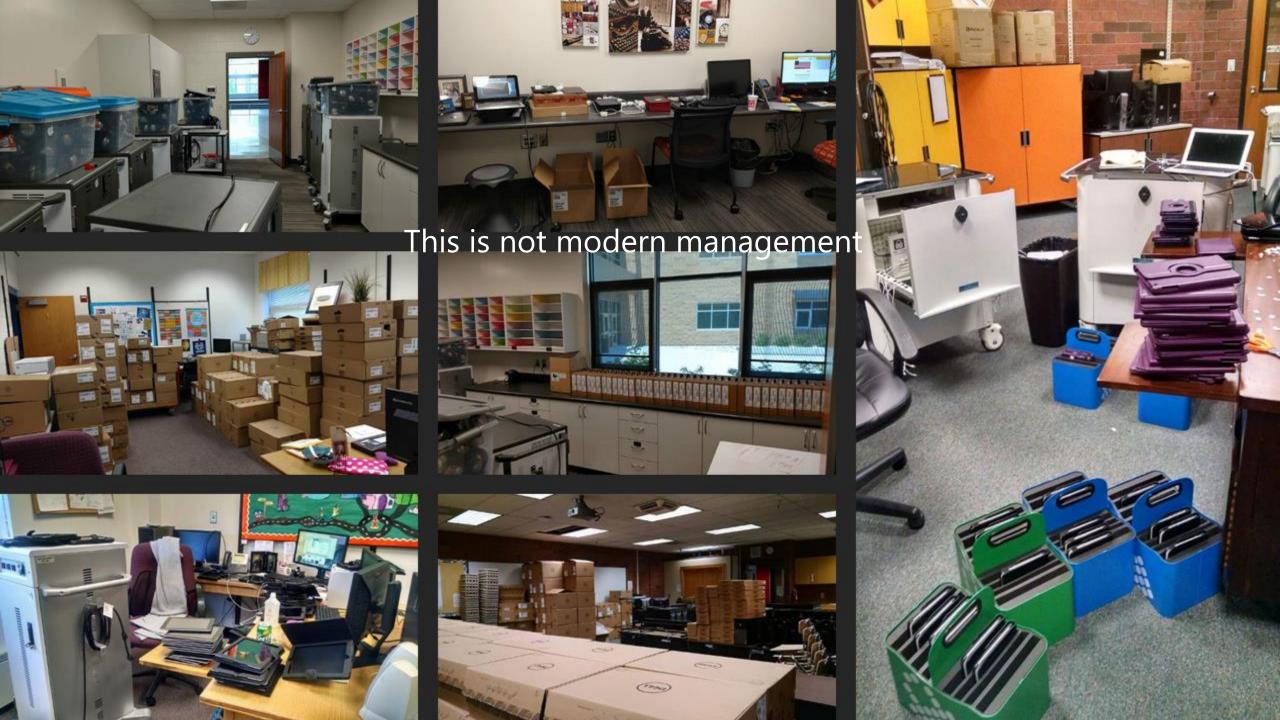

### Traditional Windows deployment // The old way

Build a custom image, gathering everything else that's necessary to deploy Deploy image to a new computer, overwriting what was originally on it

Time means money, making this an expensive proposition