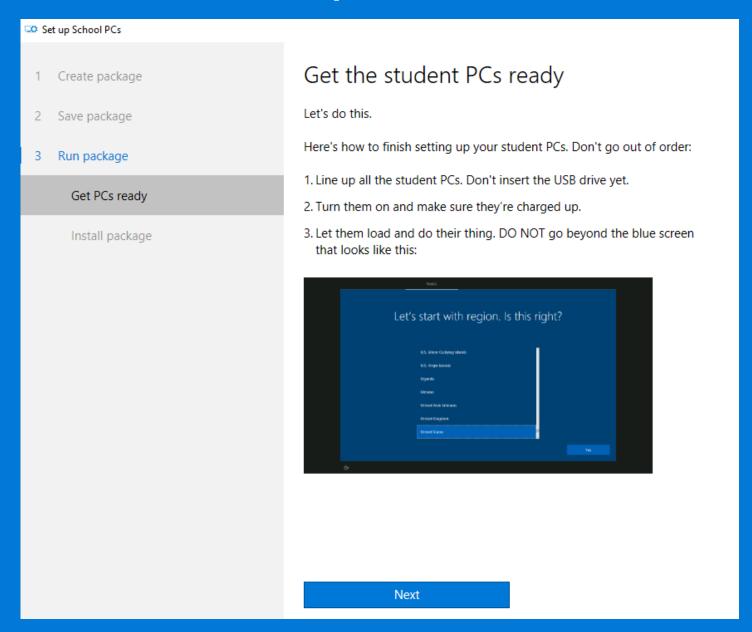

## Provisioning not imaging

Windows Configuration Designer Set up School PCs

Autopilot – Ideal for 1:1