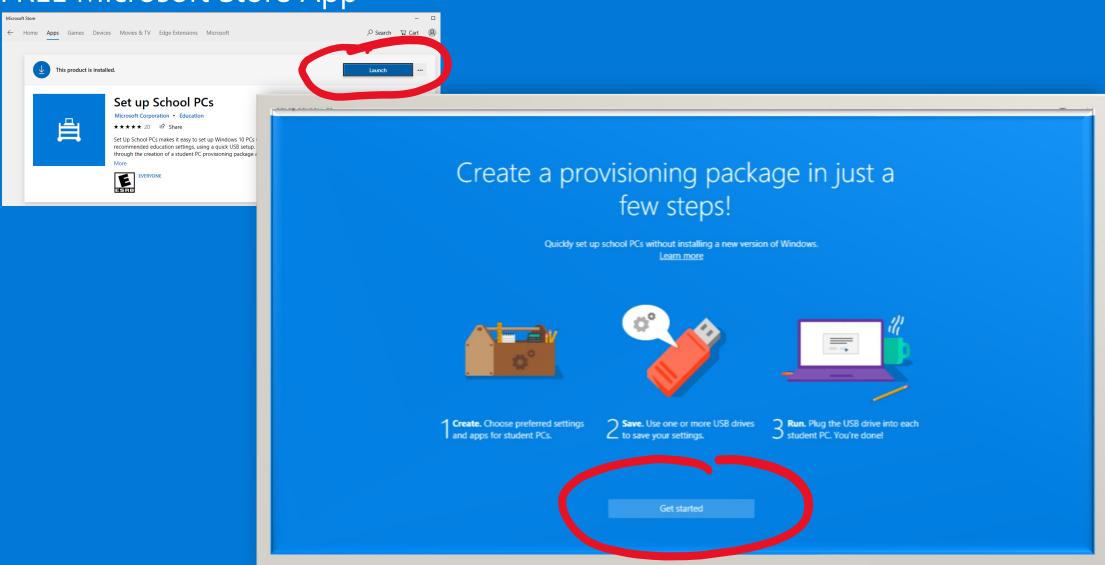

## Windows Configuration Designer – FREE App

## Windows Configuration Designer

FREE Microsoft Store App

### FREE Microsoft Store App

### **FREE Microsoft Store App**