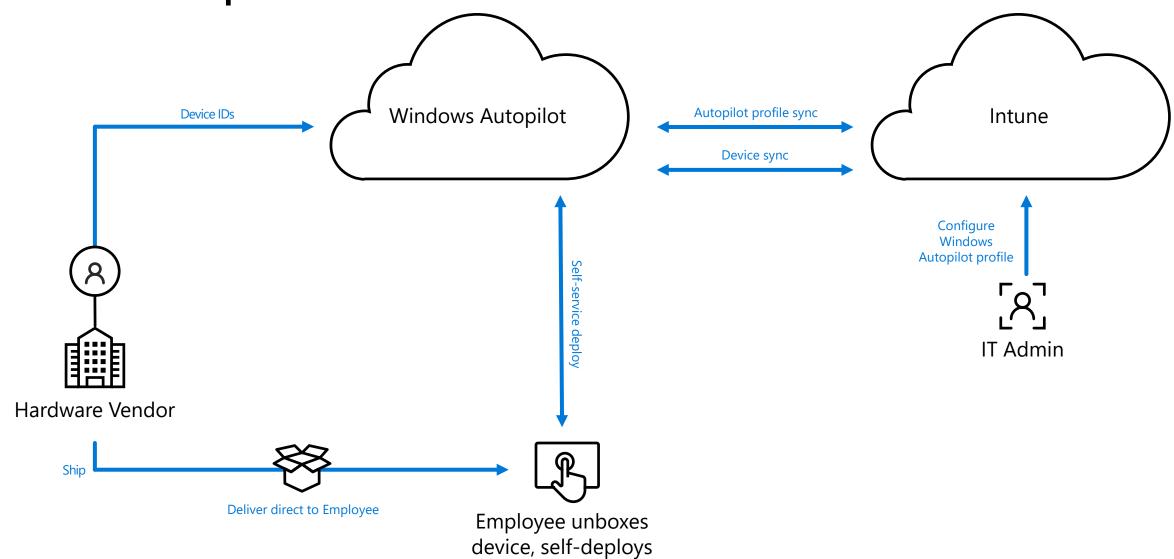

s Configuration Designer – Add Apps





## Windows Configuration Designer – Add Apps





## Windows Configuration Designer – Create!





## Windows Configuration Designer – .ppkg



Copy the .ppkg to the root of a USB and provision from OOBE



### FREE Microsoft Store App





### **FREE Microsoft Store App**





















## Windows Autopilot



#### The autopilot control panel of a Boeing 747-200 aircraft



Wikipedia definition

An <u>autopilot is a system used to control</u> the trajectory of an aircraft <u>without constant 'hands-on' control by a human .....</u>

<u>Autopilots do not replace human operators</u>, but instead they <u>assist them in controlling the....</u>

This allows them to focus on broader aspects of operations such as....

### Windows Autopilot overview





## Windows Autopilot Uses (but not limited to)

- 1:1



- Staff mobile devices





## Managing the devices

- Intune
- Intune for Education

## The power of Intune, designed for education

#### Intune

Designed for enterprise IT needs, mixed device environments,

#### **Comes with Intune for Education!**



#### **Intune for Education**

Same data, simpler experience for use with common education workflows, Windows 10 devices



## **Education Ready Settings**

### Easy to use for common school scenarios and settings

#### Simple web console for Windows 10 and iOS device management

- Easy interface even for part-time IT staff to do routine tasks
- Express setup

#### Over <u>150 granular settings</u> such as:

- Allow Camera (Yes/No)
- Allow removable storage (Yes/No)
- Windows Upda