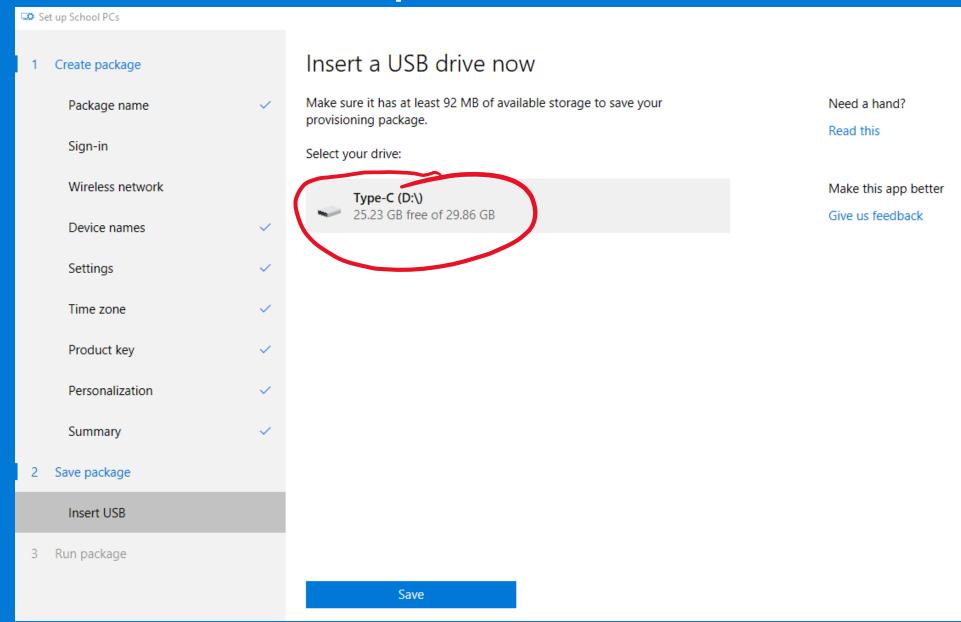

## Windows Configuration Designer – .ppkg

Copy the .ppkg to the root of a USB and provision from OOBE