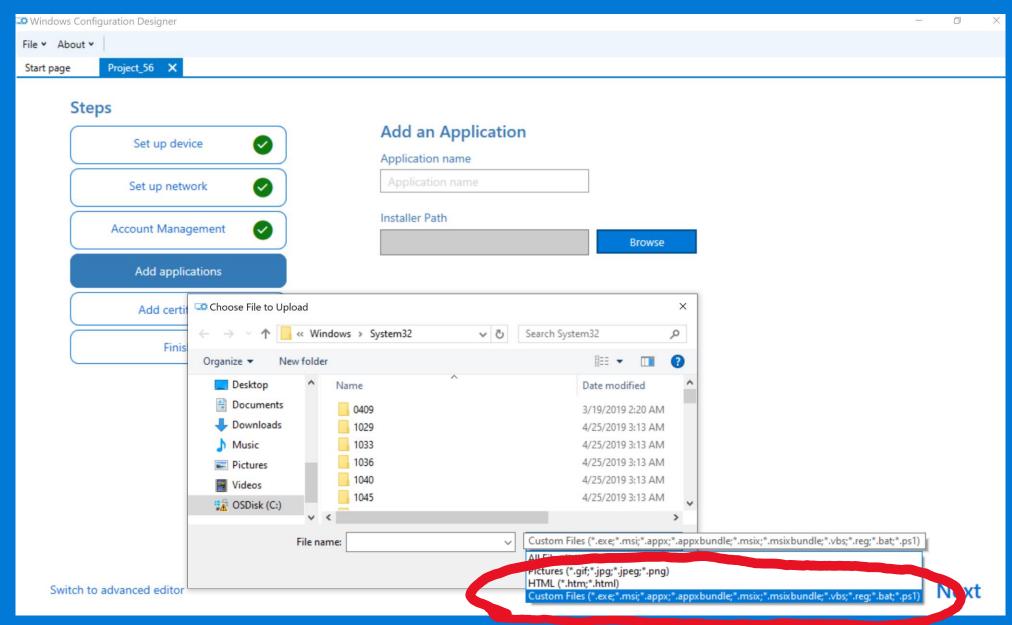

ce Management Lifecycle

### **Enroll**

- Bulk enrollment Set Up School PCs, Windows Configuration Designer or auto-enroll with GPO
- Self-service enrollment -Enter AAD credentials during Windows OOBE

## Retire

- Remove school data from a device
- Perform factory reset





- Deploy settings
- Deploy apps

### Manage

- Manage apps and settings
- Report on device and app inventory, settings errors
- Perform remote tasks



## Provisioning not imaging

Windows Configuration Designer Set up School PCs

Autopilot – Ideal for 1:1



## Windows Configuration Designer – FREE App





## Windows Configuration Designer

FREE Microsoft Store App







## Windows Configuration Designer – AD Join





## Windows Configuration Designer – AAD Join





## Windows Configuration Designer – Add Apps





## Windows Configuration Designer – Add Apps





## Windows Configuration Designer – Create!





## Windows Configuration Designer – .ppkg



Copy the .ppkg to the root of a USB and provision from OOBE



### FREE Microsoft Store App





### **FREE Microsoft Store App**





















## Windows Autopilot



#### The autopilot control panel of a Boeing 747-200 aircraft



Wikipedia definition

An <u>autopilot is a system used to control</u> the trajectory of an aircraft <u>without constant 'hands-on' control by a human .....</u>

<u>Autopilots do not replace human operators</u>, but instead they <u>assist them in controlling the....</u>

This allows them to focus on broader aspects of operations such as....

### Windows Autopilot overview





## Windows Autopilot Uses (but no