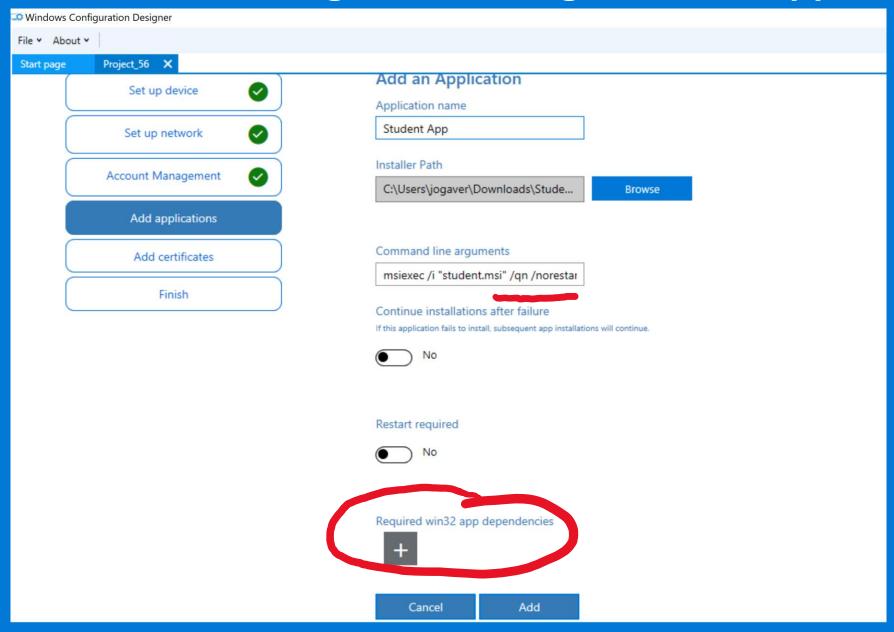

rollment Set Up School PCs, Windows Configuration Designer or auto-enroll with GPO
- Self-service enrollment -Enter AAD credentials during Windows OOBE

## Retire

- Remove school data from a device
- Perform factory reset





- Deploy settings
- Deploy apps

### Manage

- Manage apps and settings
- Report on device and app inventory, settings errors
- Perform remote tasks



## Provisioning not imaging

Windows Configuration Designer Set up School PCs

Autopilot – Ideal for 1:1



## Windows Configuration Designer – FREE App





## Windows Configuration Designer

FREE Microsoft Store App







## Windows Configuration Designer – AD Join





## Windows Configuration Designer – AAD Join





## Windows Configuration Designer – Add Apps





## Windows Configuration Designer – Add Apps





## Windows Configuration Designer – Create!





## Windows Configuration Designer – .ppkg



Copy the .ppkg to the root of a USB and provision from OOBE



### FREE Microsoft Store App





### **FREE Microsoft Store App**





















## Windows Autopilot



#### The autopilot control panel of a Boeing 747-200 aircraft



Wikipedia definition

An <u>autopilot is a system used to control</u> the trajectory of an aircraft <u>without constant 'hands-on' control by a human .....</u>

<u>Autopilots do not replace human operators</u>, but instead they <u>assist them in controlling the....</u>

This allows them to focus on broader aspects of operations such as....

### Windows Autopilot overview





## Windows Autopilot Uses (but not limited to)

- 1:1



- Staff mobile devices