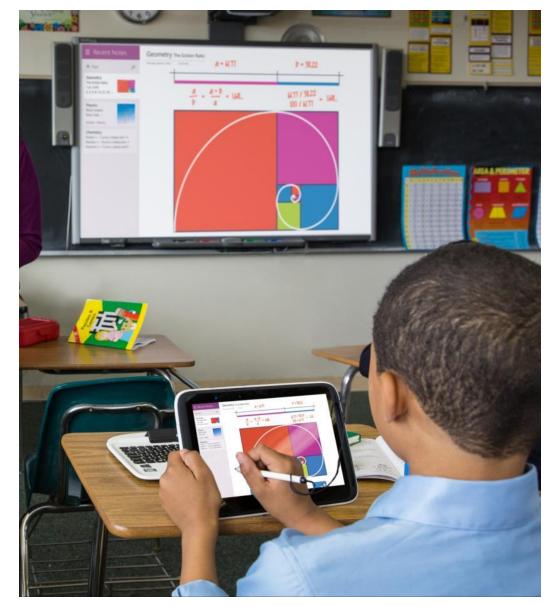

## Modern Windows deployment // The new way

Un-box and turn on off-the-shelf Windows PC

Transform with minimal user interaction

Device is ready for productive use

### **Enroll**

- Bulk enrollment Set Up School PCs, Windows Configuration Designer or auto-enroll with GPO
- Self-service enrollment -Enter AAD credentials during Windows OOBE

### Manage

- Manage apps and settings
- Report on device and app inventory, settings errors
- Perform remote tasks