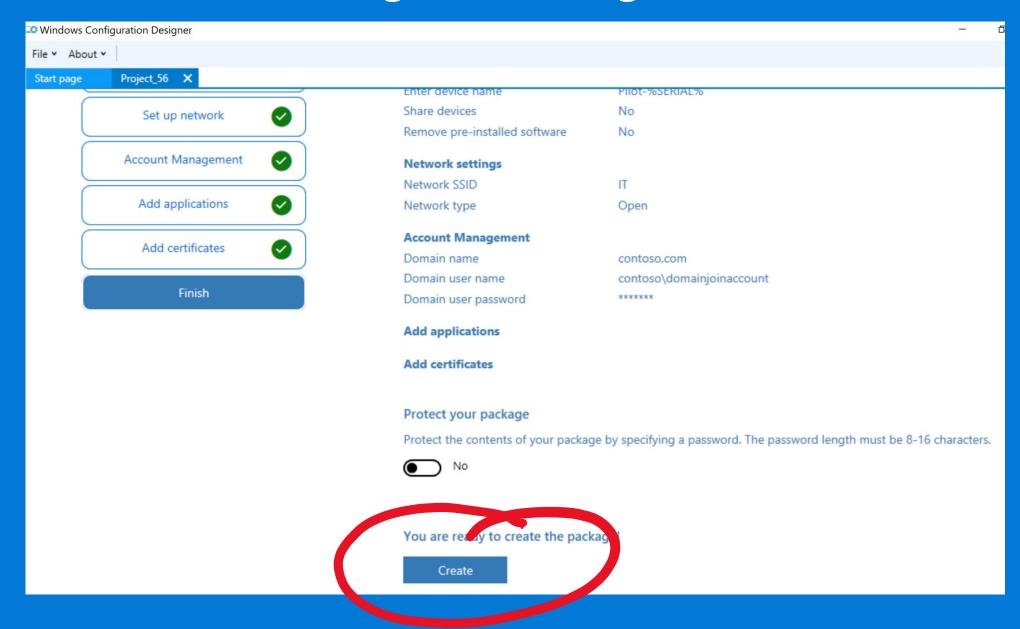

## Windows Configuration Designer – Create!

## Windows Configuration Designer – .ppkg

Copy the .ppkg to the root of a USB and provision from OOBE