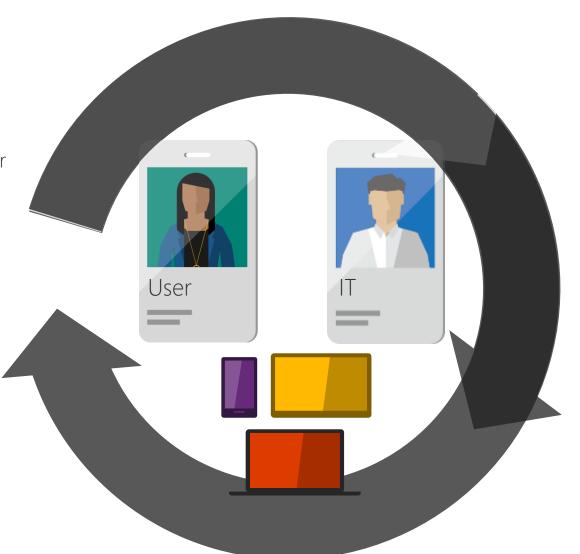

## Modern Device Management Lifecycle

### **Enroll**

- Bulk enrollment Set Up School PCs, Windows Configuration Designer or auto-enroll with GPO
- Self-service enrollment -Enter AAD credentials during Windows OOBE

## Retire

- Remove school data from a device
- Perform factory reset

- Deploy settings
- Deploy apps

### Manage

- Manage apps and settings
- Report on device and app inventory, settings errors
- Perform remote tasks