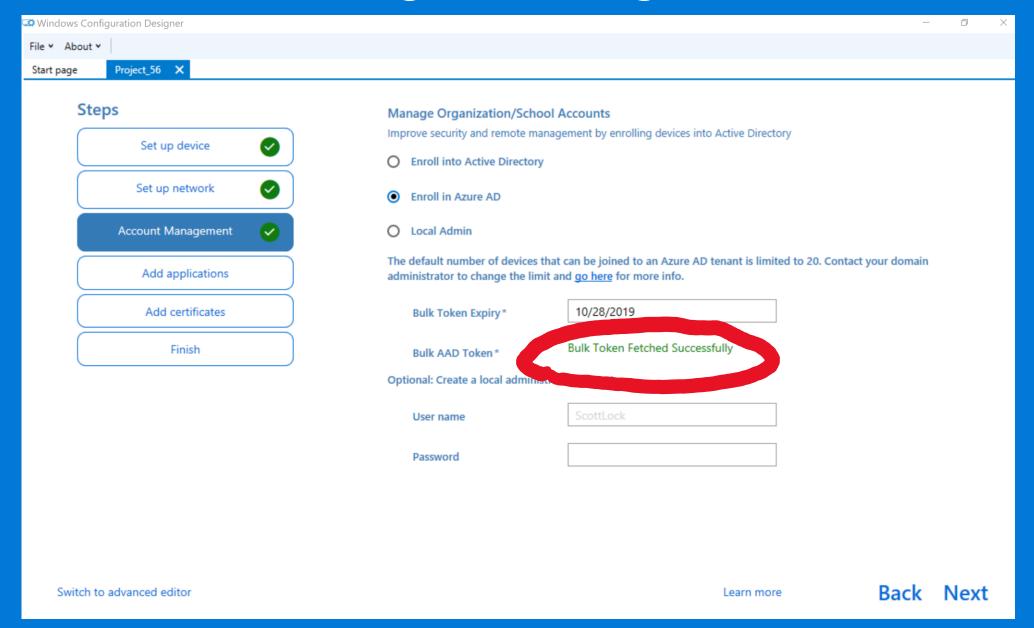

Device is ready for productive use

## Modern Device Management Lifecycle

### **Enroll**

- Bulk enrollment Set Up School PCs, Windows Configuration Designer or auto-enroll with GPO
- Self-service enrollment -Enter AAD credentials during Windows OOBE

## Retire

- Remove school data from a device
- Perform factory reset





- Deploy settings
- Deploy apps

### Manage

- Manage apps and settings
- Report on device and app inventory, settings errors
- Perform remote tasks



## Provisioning not imaging

Windows Configuration Designer Set up School PCs

Autopilot – Ideal for 1:1



## Windows Configuration Designer – FREE App





## Windows Configuration Designer

FREE Microsoft Store App







## Windows Configuration Designer – AD Join





## Windows Configuration Designer – AAD Join





## Windows Configuration Designer – Add Apps





## Windows Configuration Designer – Add Apps





## Windows Configuration Designer – Create!





## Windows Configuration Designer – .ppkg



Copy the .ppkg to the root of a USB and provision from OOBE



### FREE Microsoft Store App





### **FREE Microsoft Store App**





















## Windows Autopilot



#### The autopilot control panel of a Boeing 747-200 aircraft



Wikipedia definition

An <u>autopilot is a system used to control</u> the trajectory of an aircraft <u>without constant 'hands-on' control by a human .....</u>

<u>Autopilots do not replace human operators</u>, but instead they <u>assist them in controlling the....</u>

This allows them to focus on broader aspects of operations such as....

### Windows Autopil