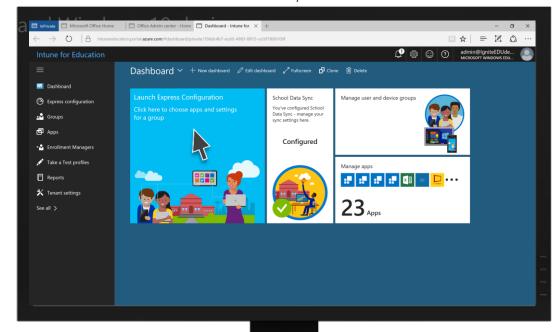

#### **Intune for Education**

Same data, simpler experience for use with common education workflows, Windows 10 devices

## **Education Ready Settings**

### Easy to use for common school scenarios and settings

#### Simple web console for Windows 10 and iOS device management

- Easy interface even for part-time IT staff to do routine tasks
- Express setup

## Manage groups based on school roster data (SIS) with School Data Sync

- Teachers
- Students
- Sections (classes)
- Schools