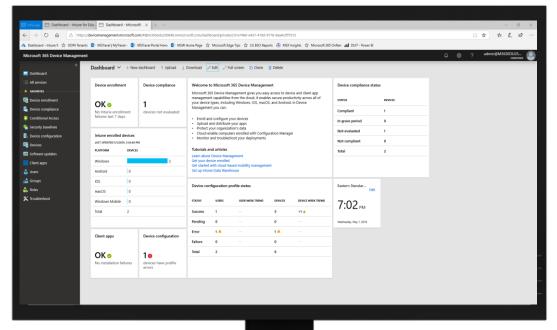

## Managing the devices

- Intune
- Intune for Education

## The power of Intune, designed for education

#### Intune

Designed for enterprise IT needs, mixed device environments,

#### **Comes with Intune for Education!**

#### **Intune for Education**

Same data, simpler experience for use with common education workflows, Windows 10 devices

## Keeping up with Windows 10

Windows Updates with Intune

Easy to configure
Nothing to maintain
Doesn't matter where the device is