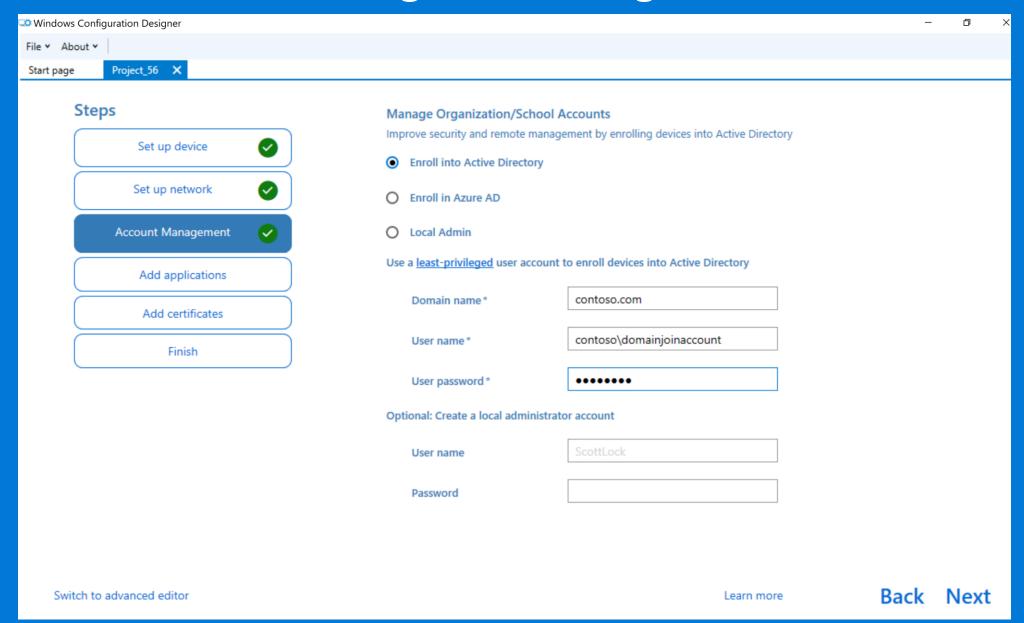

## Windows Configuration Designer – AD Join

## Windows Configuration Designer – AAD Join