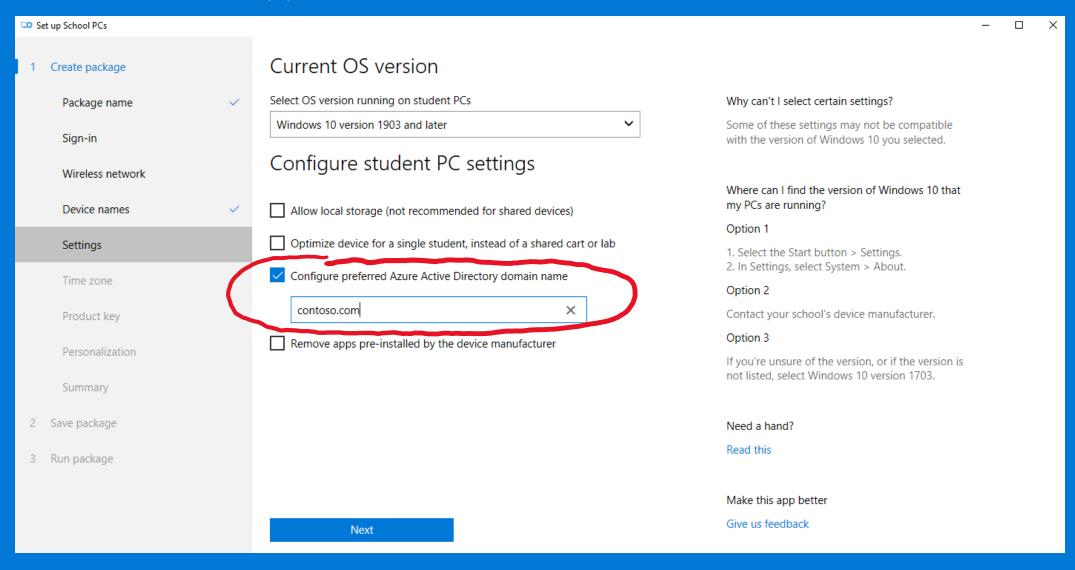

## Windows Configuration Designer – AD Join

## Windows Configuration Designer – AAD Join