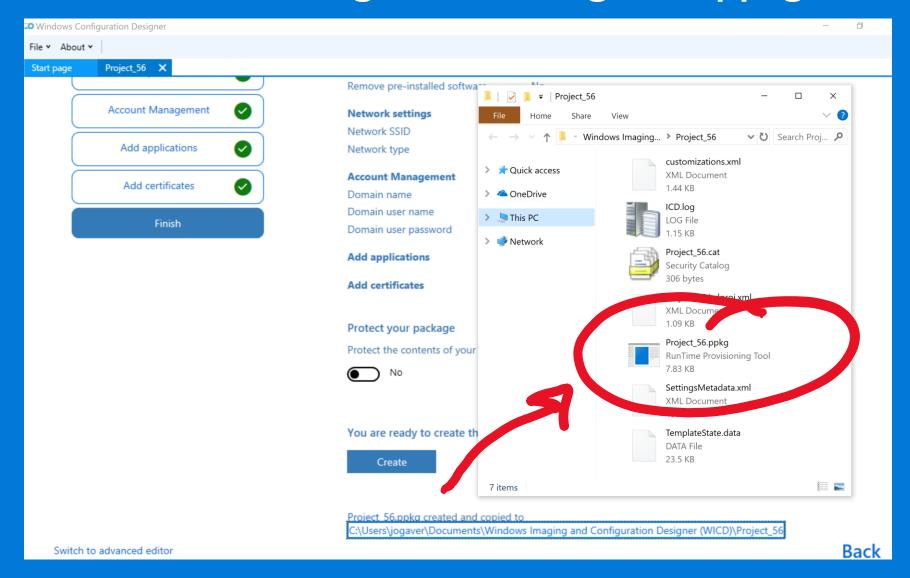

## Windows Configuration Designer – Create!

## Windows Configuration Designer – .ppkg

Copy the .ppkg to the root of a USB and provision from OOBE