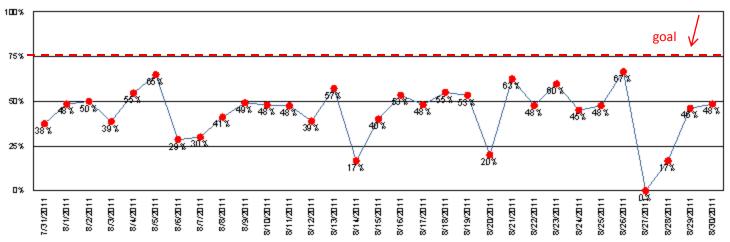

#### **TEC Prov Patient Tracker**

| 🚖 २                                                                                                  | 🕅 🚰 TEC                                                                                 | Providence Patient Tracke | er        |     |            |                     |                                     |            | 🗿 • 🔊 • (  | 🖶 👻 🔂 Page             | + 🎯 Tools +    |  |  |
|------------------------------------------------------------------------------------------------------|-----------------------------------------------------------------------------------------|---------------------------|-----------|-----|------------|---------------------|-------------------------------------|------------|------------|------------------------|----------------|--|--|
|                                                                                                      | PEMC ER/Hosp Discharged Patients who Need Follow Up                                     |                           |           |     |            |                     |                                     |            |            |                        |                |  |  |
|                                                                                                      |                                                                                         |                           |           |     |            |                     |                                     |            |            |                        |                |  |  |
| Stand                                                                                                | Standard Work- PEMC ER-Hosp Discharge Telephone Follow Up Process.doc Refresh Page Exit |                           |           |     |            |                     |                                     |            |            |                        |                |  |  |
| Note:Patients will stop appearing 7 days after an admit and reappear at discharge for another 7 days |                                                                                         |                           |           |     |            |                     |                                     |            |            |                        |                |  |  |
| Location Dept Patient Type Search Patient HX/Name Search PCP Name Age: From To                       |                                                                                         |                           |           |     |            |                     |                                     |            |            |                        |                |  |  |
| SNO                                                                                                  | DHOMISH                                                                                 | ALL                       | ALL       |     |            | •                   |                                     |            |            | earch Data             |                |  |  |
| ER V                                                                                                 | 1517                                                                                    |                           |           |     |            |                     |                                     |            |            | lear Input             |                |  |  |
|                                                                                                      | HXNO                                                                                    | PAT NAME                  | BIRTHDATE | Age | ADM DT     | DISCH DT            | ADM_DIAGNOSIS                       | ATTEND_PHY | DISCH_STAT | EPIC PCP               | Primary<br>Ins |  |  |
| 8                                                                                                    |                                                                                         | Tommy Jones               |           | 7   | 08/30/2011 | 08/30/2011<br>12:08 | PAIN DENTAL                         |            | HOME       | SHER, STEPHEN<br>G     |                |  |  |
| 8                                                                                                    | >                                                                                       | Susie Lu                  |           | 4   | 08/28/2011 | 08/28/2011<br>06:08 | FEVER-CHILD                         |            | HOME       | JACOBSON,<br>STEVEN C  |                |  |  |
| 2                                                                                                    |                                                                                         | Abe Lincoln               |           | 62  | 08/24/2011 | 08/25/2011<br>05:08 | FOREIGN IN THROAT-EMS               |            | HOME       | JACOBSON,<br>STEVEN C  |                |  |  |
| HOS                                                                                                  | PITAL DISCH                                                                             | IARGE                     |           |     |            |                     |                                     |            |            |                        | <b>D</b> .     |  |  |
|                                                                                                      | HXNO                                                                                    | PAT_NAME                  | BIRTHDATE | Age | ADM_DT     | DISCH_DT            | ADM_DIAGNOSIS                       | ATTEND_PHY | DISCH_STAT | EPIC_PCP               | Primary<br>Ins |  |  |
| 8                                                                                                    | ð :                                                                                     | Marc Southfield           |           | 64  |            | 08/29/2011<br>02:08 | SYNCOPE DEHYDRATION                 |            |            | ACCLINCY,<br>AICHAEL S | 1              |  |  |
| HOS                                                                                                  | PITAL ADM                                                                               | T                         |           |     |            |                     |                                     |            |            |                        |                |  |  |
|                                                                                                      | HXNO                                                                                    | PAT_NAME                  | BIRTHDATE | Age | ADM_DT     | DISCH_DT            | ADM_DIAGNOSIS                       | ATTEND_PHY | DISCH_STAT | EPIC_PCP               | Primary<br>Ins |  |  |
| 8                                                                                                    |                                                                                         | Becky Neumann             |           | 94  | 08/30/2011 |                     | *PAL* - CVA UNSPECIFIED TYPE        |            |            | SALAZAR,<br>MIRIAM L   |                |  |  |
| 8                                                                                                    | <b>)</b>                                                                                | Jay Smith                 |           | 44  | 08/28/2011 |                     | ABDOMINAL PAIN/ACUTE RENAL<br>FAILU |            |            | MCCLINCY,<br>MICHAEL S |                |  |  |