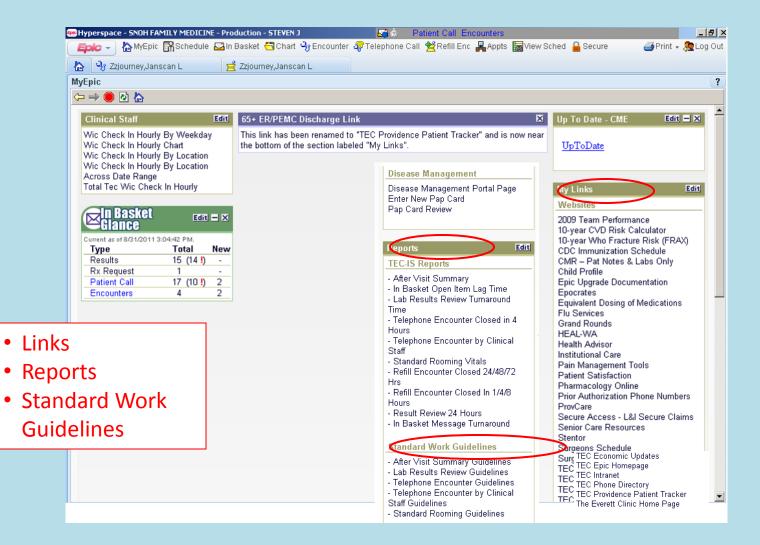

# Electronic Medical Record (EMR) Front Page ("Snapshot")

- In-Basket
- On-Line Information Resource
  - UpToDate
- Links \*
- Disease Management \*
- Reports \*
- Standard Work \*

#### **EPIC Front Page**

# EMR Front Page ("Snapshot")

#### Links

- CDC
- Epocrates
- Pharmacology On-Line
- Institutional Care
- ProvCare
- TEC Providence Patient Tracker

**EPIC** Links