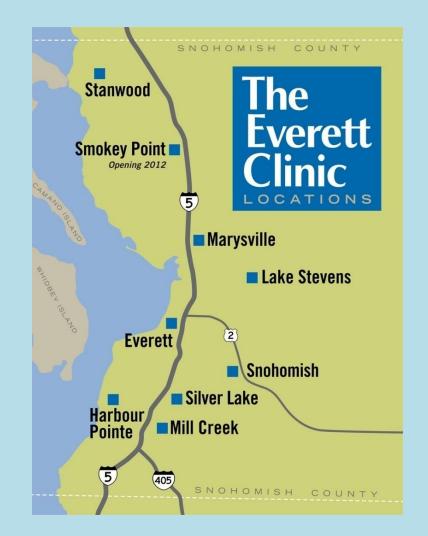

# The Everett Clinic (TEC) Overview

- Largest independent medical group (WA)
- 8 satellite locations throughout Snohomish County
  - Smokey Point (opening 2012)
  - 8 walk-in clinics
- 5th largest private employer in Snohomish County
  - 1,700 employees
  - 415 health care providers
    - 315 physicians (45 hospitalists)
    - 100 advanced clinical practitioners