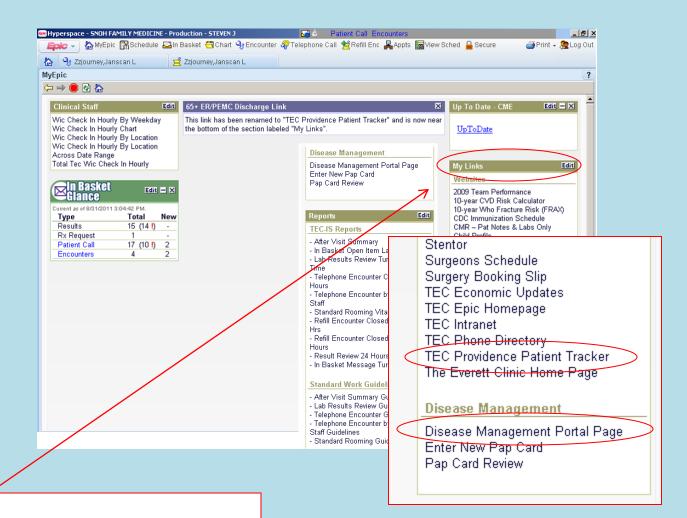

#### Links

- CDC
- Epocrates
- Pharmacology On-Line
- Institutional Care
- ProvCare
- TEC Providence Patient Tracker

**EPIC** Links

#### **TEC Prov Patient Tracker**

| 🚖 २                                                                                                  | 🕅 🚰 TEC                                                                                 | Providence Patient Tracke | er        |     |            |                     |                                     |            | 🗿 • 🔊 • (  | 🖶 👻 🔂 Page             | + 🎯 Tools +    |  |  |
|------------------------------------------------------------------------------------------------------|-----------------------------------------------------------------------------------------|---------------------------|-----------|-----|------------|---------------------|-------------------------------------|------------|------------|------------------------|----------------|--|--|
|                                                                                                      | PEMC ER/Hosp Discharged Patients who Need Follow Up                                     |                           |           |     |            |                     |                                     |            |            |                        |                |  |  |
|                                                                                                      |                                                                                         |                           |           |     |            |                     |                                     |            |            |                        |                |  |  |
| Stand                                                                                                | Standard Work- PEMC ER-Hosp Discharge Telephone Follow Up Process.doc Refresh Page Exit |                           |           |     |            |                     |                                     |            |            |                        |                |  |  |
| Note:Patients will stop appearing 7 days after an admit and reappear at discharge for another 7 days |                                                                                         |                           |           |     |            |                     |                                     |            |            |                        |                |  |  |
| Location Dept Patient Type Search Patient HX/Name Search PCP Name Age: From To                       |                                                                                         |                           |           |     |            |                     |                                     |            |            |                        |                |  |  |
| SNO                                                                                                  | DHOMISH                                                                                 | ALL                       | ALL       |     |            | •                   |                                     |            |            | earch Data             |                |  |  |
| ER V                                                                                                 | 1517                                                                                    |                           |           |     |            |                     |                                     |            |            | lear Input             |                |  |  |
|                                                                                                      | HXNO                                                                                    | PAT NAME                  | BIRTHDATE | Age | ADM DT     | DISCH DT            | ADM_DIAGNOSIS                       | ATTEND_PHY | DISCH_STAT | EPIC PCP               | Primary<br>Ins |  |  |
| 8                                                                                                    |                                                                                         | Tommy Jones               |           | 7   | 08/30/2011 | 08/30/2011<br>12:08 | PAIN DENTAL                         |            | HOME       | SHER, STEPHEN<br>G     |                |  |  |
| 8                                                                                                    | >                                                                                       | Susie Lu                  |           | 4   | 08/28/2011 | 08/28/2011<br>06:08 | FEVER-CHILD                         |            | HOME       | JACOBSON,<br>STEVEN C  |                |  |  |
| 2                                                                                                    |                                                                                         | Abe Lincoln               |           | 62  | 08/24/2011 | 08/25/2011<br>05:08 | FOREIGN IN THROAT-EMS               |            | HOME       | JACOBSON,<br>STEVEN C  |                |  |  |
| HOS                                                                                                  | PITAL DISCH                                                                             | IARGE                     |           |     |            |                     |                                     |            |            |                        | <b>D</b> .     |  |  |
|                                                                                                      | HXNO                                                                                    | PAT_NAME                  | BIRTHDATE | Age | ADM_DT     | DISCH_DT            | ADM_DIAGNOSIS                       | ATTEND_PHY | DISCH_STAT | EPIC_PCP               | Primary<br>Ins |  |  |
| 8                                                                                                    | ð :                                                                                     | Marc Southfield           |           | 64  |            | 08/29/2011<br>02:08 | SYNCOPE DEHYDRATION                 |            |            | ACCLINCY,<br>AICHAEL S | 1              |  |  |
| HOS                                                                                                  | PITAL ADM                                                                               | T                         |           |     |            |                     |                                     |            |            |                        |                |  |  |
|                                                                                                      | HXNO                                                                                    | PAT_NAME                  | BIRTHDATE | Age | ADM_DT     | DISCH_DT            | ADM_DIAGNOSIS                       | ATTEND_PHY | DISCH_STAT | EPIC_PCP               | Primary<br>Ins |  |  |
| 8                                                                                                    |                                                                                         | Becky Neumann             |           | 94  | 08/30/2011 |                     | *PAL* - CVA UNSPECIFIED TYPE        |            |            | SALAZAR,<br>MIRIAM L   |                |  |  |
| 8                                                                                                    | <b>)</b>                                                                                | Jay Smith                 |           | 44  | 08/28/2011 |                     | ABDOMINAL PAIN/ACUTE RENAL<br>FAILU |            |            | MCCLINCY,<br>MICHAEL S |                |  |  |