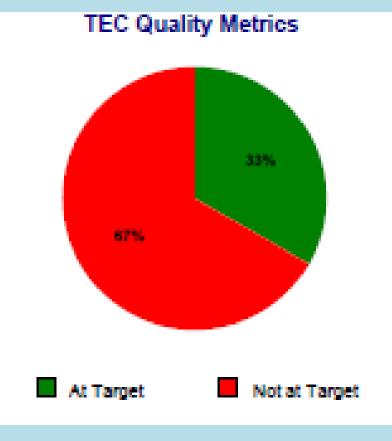

# EMR Front Page ("Snapshot")

**Disease Management** 

- Patient Management Reports
- Dashboards
- Quality Admin Reports
- Targeted Quality Scorecards
- UpToDate reports

#### **Disease Management**