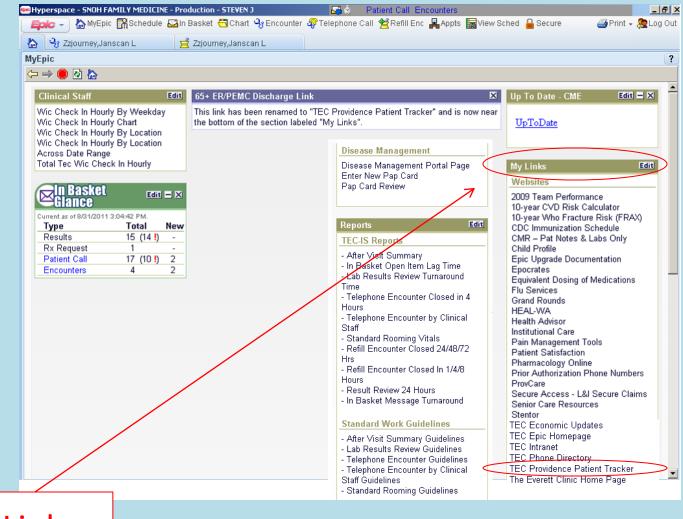

# Electronic Medical Record (EMR) Front Page ("Snapshot")

- In-Basket
- On-Line Information Resource
  - UpToDate
- Links \*
- Disease Management \*
- Reports \*
- Standard Work \*

#### **EPIC Front Page**

# EMR Front Page ("Snapshot")

#### Links

- CDC
- Epocrates
- Pharmacology On-Line
- Institutional Care
- ProvCare
- TEC Providence Patient Tracker

**EPIC** Links