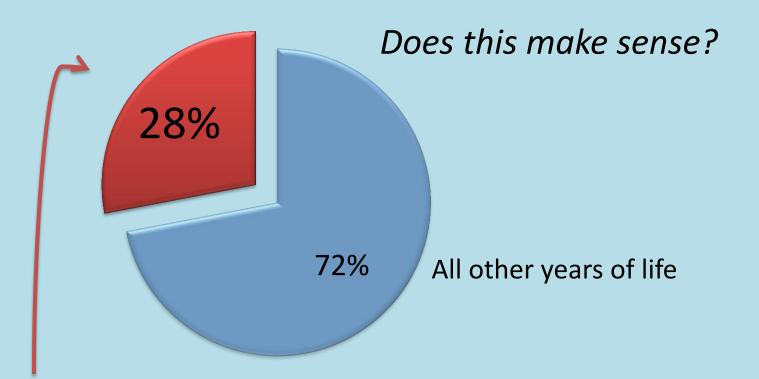

# Spending

Percent of Medicare spending on recipients' final year of life

DATA: Medicare Payment Advisory Commission Article: "USA, Inc." Bloomberg Businessweek. Feb 28 – Mar 6, 2011.