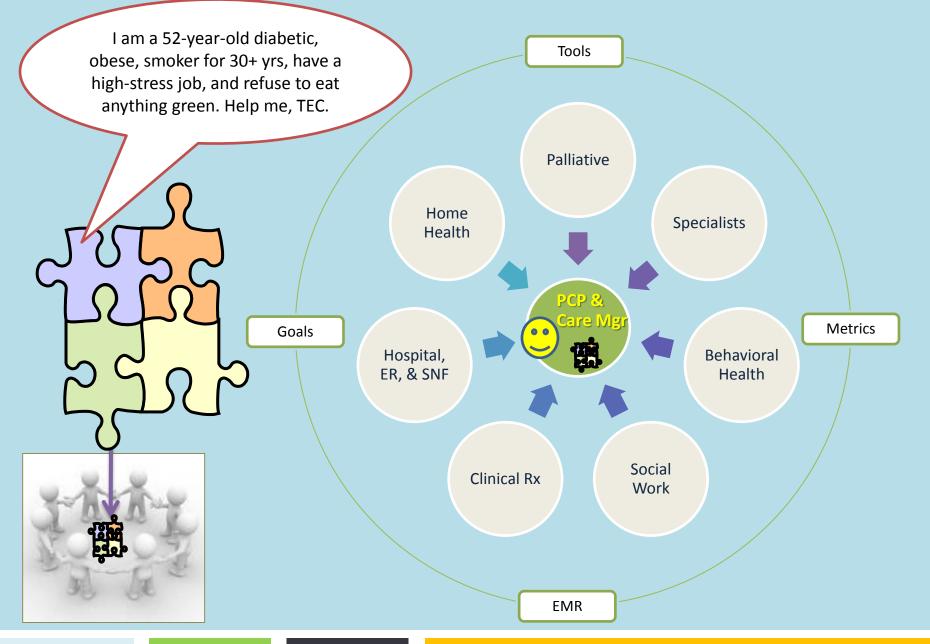

# **Our Journey in Managing Complex Populations**

- Identifying the complex patient
- CMS PGP P4P Demonstration Program
- Boeing IOCP Pilot Program
- Partners in Palliative Care
- Advanced Care Coordination
- Transition Management
- EHR and Other Electronic Systems and Tools

# **Identifying Complex Populations**

- Prospective models provide greater ability to focus care and resources
- Models used to date
  - Health plan predictive modeling
  - Higher utilizers of hospital-based services
  - Review of readmissions
  - Team referral at discharge or other key interfaces