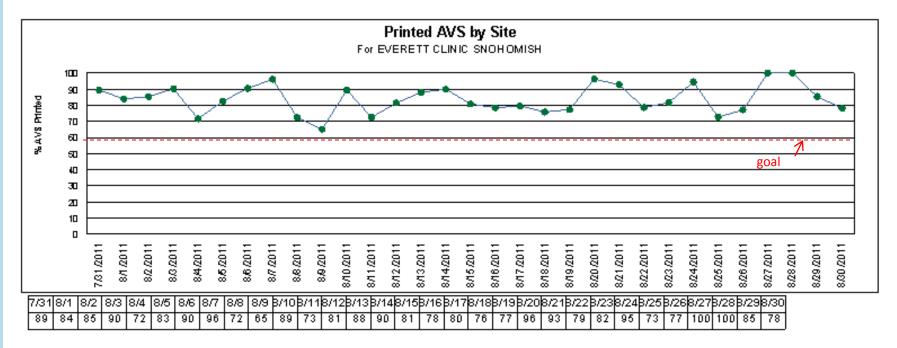

# EMR Front Page ("Snapshot")

**Disease Management** 

- Patient Management Reports
- Dashboards
- Quality Admin Reports
- Targeted Quality Scorecards
- UpToDate reports

#### **Disease Management**