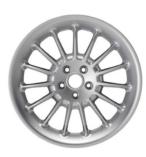

#### WHEELS & CALIPERS

The proportions, treatment and details of the Plus Six wheel designs exude modernity and enhance the overall stance of the vehicle. this results in wheels that perfectly compliment the technology, shape and power of the Plus Six.

18" Speedster Alloy Wheels -Silver

18" Speedster Alloy Wheels -Black

19" Plus Six Alloy Wheels - Silver

19" Plus Six Alloy Wheels - Black

| WHEEL OPTIONS                       | PLUS SIX (INC VAT) | PLUS SIX TOURING (INC VAT) |
|-------------------------------------|--------------------|----------------------------|
| 18" Speedster alloy wheels - silver | Standard           | Standard                   |
| 18" Speedster alloy wheels - black  | £745.00            | £745.00                    |
| 19" Plus Six Alloy wheels - silver  | £2,735.00          | £2,735.00                  |
| 19" Plus Six Alloy wheels - black   | £3,100.00          | £3,100.00                  |