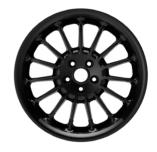

#### WHEELS & CALIPERS

The proportions, treatment and details of the Plus Six wheel designs exude modernity and enhance the overall stance of the vehicle. this results in wheels that perfectly compliment the technology, shape and power of the Plus Six.

18" Speedster Alloy Wheels -Silver

18" Speedster Alloy Wheels -Black

19" Plus Six Alloy Wheels - Silver

19" Plus Six Alloy Wheels - Black

| WHEEL OPTIONS                       | PLUS SIX (INC VAT) | PLUS SIX TOURING (INC VAT) |
|-------------------------------------|--------------------|----------------------------|
| 18" Speedster alloy wheels - silver | Standard           | Standard                   |
| 18" Speedster alloy wheels - black  | £745.00            | £745.00                    |
| 19" Plus Six Alloy wheels - silver  | £2,735.00          | £2,735.00                  |
| 19" Plus Six Alloy wheels - black   | £3,100.00          | £3,100.00                  |