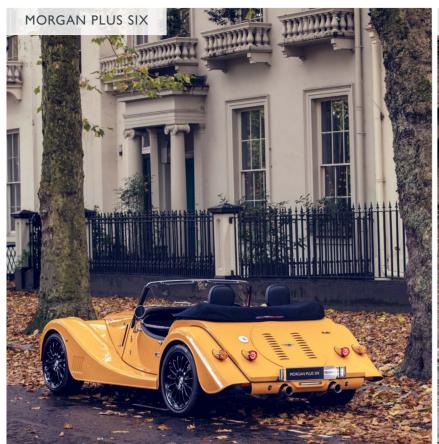

| MODEL                   | LIST PRICE | VAT        | LIST PRICE<br>INC VAT | UK ON THE ROAD<br>PRICE FROM* |
|-------------------------|------------|------------|-----------------------|-------------------------------|
| morgan plus six         | £70,829.40 | £14,165.80 | £84,995.00            | £86,759.80                    |
| MORGAN PLUS SIX TOURING | £77,495.83 | £15,499.17 | £92,995.00            | £94,760.00                    |