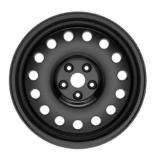

#### WHEELS & CALIPERS

The proportions, treatment and details of the Plus Six wheel designs exude modernity and enhance the overall stance of the vehicle. this results in wheels that perfectly compliment the technology, shape and power of the Plus Six.

18" Speedster Alloy Wheels -Silver

18" Speedster Alloy Wheels -Black

19" Plus Six Alloy Wheels - Silver

19" Plus Six Alloy Wheels - Black

| WHEEL OPTIONS                       | PLUS SIX (INC VAT) | PLUS SIX TOURING (INC VAT) |
|-------------------------------------|--------------------|----------------------------|
| 18" Speedster alloy wheels - silver | Standard           | Standard                   |
| 18" Speedster alloy wheels - black  | £745.00            | £745.00                    |
| 19" Plus Six Alloy wheels - silver  | £2,735.00          | £2,735.00                  |
| 19" Plus Six Alloy wheels - black   | £3,100.00          | £3,100.00                  |