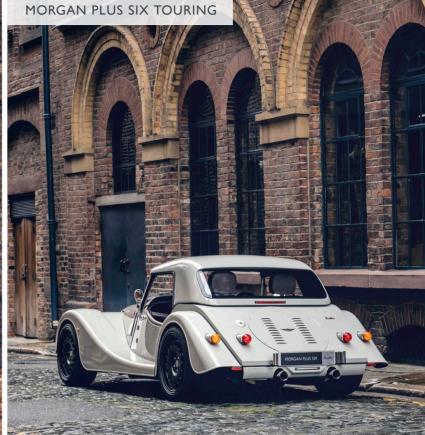

| MODEL                   | LIST PRICE | VAT        | LIST PRICE<br>INC VAT | UK ON THE ROAD<br>PRICE FROM* |
|-------------------------|------------|------------|-----------------------|-------------------------------|
| morgan plus six         | £70,829.40 | £14,165.80 | £84,995.00            | £86,759.80                    |
| MORGAN PLUS SIX TOURING | £77,495.83 | £15,499.17 | £92,995.00            | £94,760.00                    |