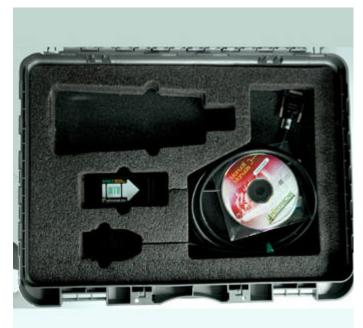

#### **Delivered items:**

- MotorscanMS 5650 motorbike scantool
- battery connector cable
- power supply adapter
- diagnostics software for European, American and ASIAN manufacturers
- operating manual
- connector cables: The delivered connector kits depend on the package that has been ordered
- 12-months manufacturer warranty