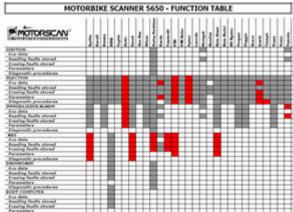

# What can be diagnosed with the Motorscan 5650 \*\*:

- Reading and erasing stored trouble codes (DTC)
- Display of error codes as code number and description
- Display live data streams and customized data lists
- Delete auto-adaptive values
- Diagnostics procedures
- Erase auto-adaptive values
- Basic settings and adjustments (TPS-Adjustment)\*
- Service interval reset
- Diagnose ABS codes
- ABS purge test (BMW)
- Idle speed regulation and adjustment
- CO trimmer
- -Immobilizer unlock coding
- Key Programming (only Harley Davidson)
- Instrument Cluster, Body Computer
- Injection Regulation (Suzuki, Cagiva)

\*\* Individual features always depend on manufacturer, model and year of manufacturing. Please ask us for a system list

  Currently supported manufacturers with Motorscan MS 5650 motorcycle diagnostics tool:
- ADIVA Aprilia ARTIC CAT
- BMW -Benelli Bimota- BRP CAN AM BUELL
- CAGIVA
- DERBI DUCATI
- GAS GAS GILERA
- Harley Davidson Honda- Hysong
- KAWASAKI KTM KVN Motor Kymco
- Laverda
- Malaguti-Mondial MOTO Guzzi-MV Augusta
- Peugeot Piaggio
- Sherco Suzuki
- Triumph
- Vespa Voxan
- Yamaha