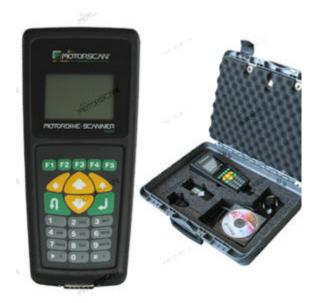

# **Motorcyle Scantool Motorscan MS5650**

The Motorscan MS 5650 motorbike diagnostics scantool is one of the best units and has a very attractive price-performance. We quickly want to explain you the latest 2009 software update.

#### **Delivered items:**

- MotorscanMS 5650 motorbike scantool
- battery connector cable
- power supply adapter
- diagnostics software for European, American and ASIAN manufacturers
- operating manual
- connector cables: The delivered connector kits depend on the package that has been ordered
- 12-months manufacturer warranty