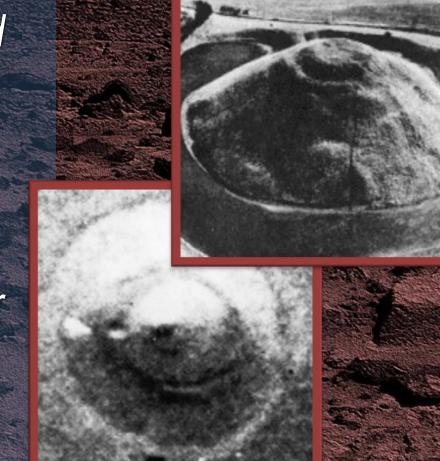

# API (JC) IN THE FACE?

- ANGLES OF A TETRAHEDRON, 720 X 2 = 1440 X PI (3.14159... THE UNIVERSAL CONSTANT) EQUALS 4523.893421
- WHICH ENCODES 41 11" 10.03080581".
- EQUALS THE LATITUDE OF 'THE FACE' ON MARS.
- MULTIPLY 41 X 11 X 10.03080581 = 4523.893421.

41°11'10.030806" = Latitude Mars

PI WAS ENCODED IN THE PLACEMENT OF THE FACE!

"We could deduce from these findings that at some time in the past there has been physical and/or mental communication between Mars and Earth." – David Percy