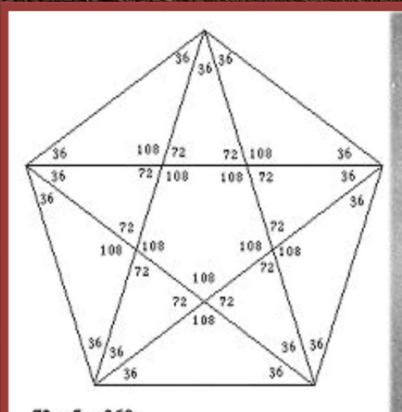

## THE GEOMETRY OF MARS?

72 x 5 = 360
72 x 360 = 25,920 = the Platonic year
or one complete circuit of the precession
of the equinoxes.

D&M pyramid, Cydonia Mars.