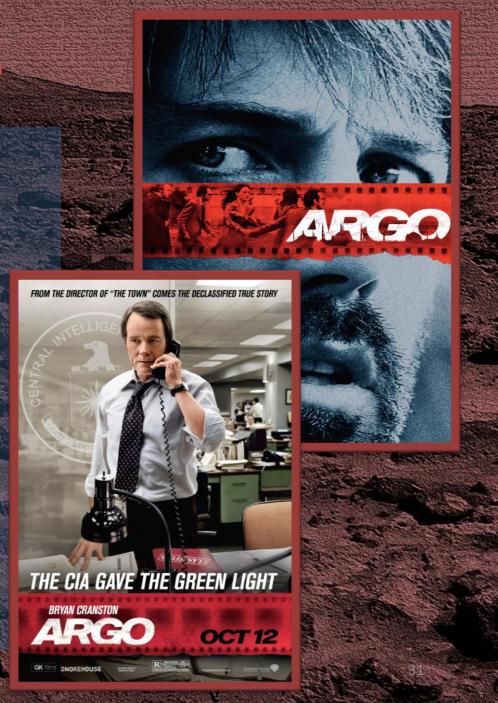

## ARGO AND MARS

- Movie ARGO based on a true story
- CIA used the story for Iranian escape
- The "cover story" based on real movie
- Real movie was "Lord of Light" (1968) by Barry Geller, screenplay Roger Zelazny in 1970s
- Drawings in real life were Jack Kirby's!