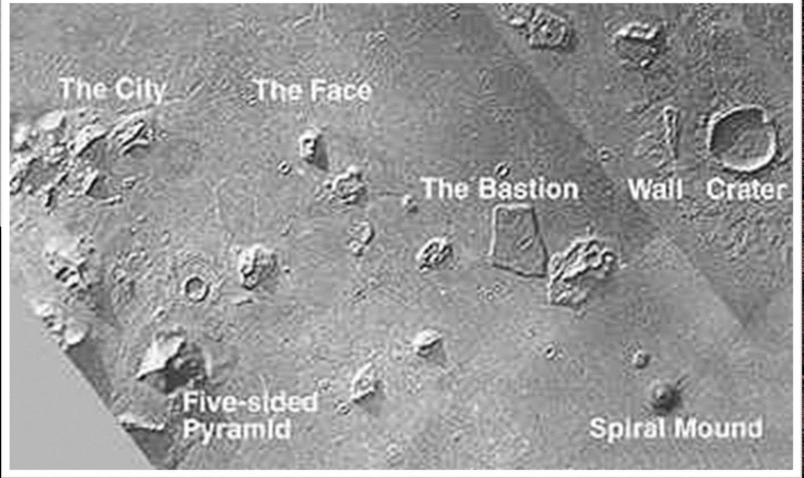

## THE GEOMETRY OF MARS?

72 x 5 = 360
72 x 360 = 25,920 = the Platonic year
or one complete circuit of the precession
of the equinoxes.

D&M pyramid, Cydonia Mars.