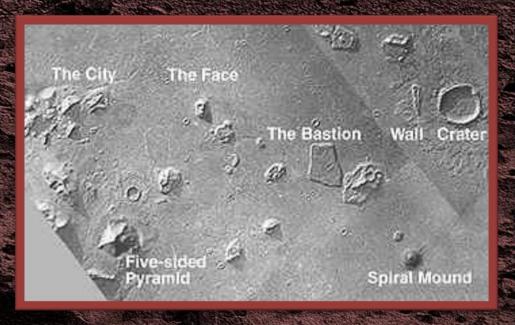

## THE GEOMETRY OF MARS?

72 x 5 = 360
72 x 360 = 25,920 = the Platonic year
or one complete circuit of the precession
of the equinoxes.

D&M pyramid, Cydonia Mars.