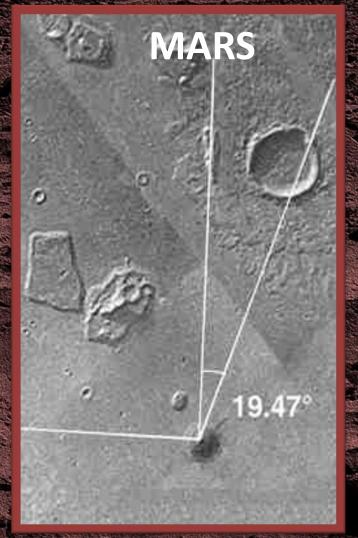

## MIRROR OF CYDONIA 3000 BC.

- 19.47 TETRAHEDRAL GEOMETRY
- 19.47 DEGREES HYPER-DIMENSIONAL PHYSICS (TESLA)
- "HOT SPOTS" JUPITER, MARS, ++
- 1947 THE ROSWELL INCIDENT

http://www.aulis.com/mars.htm