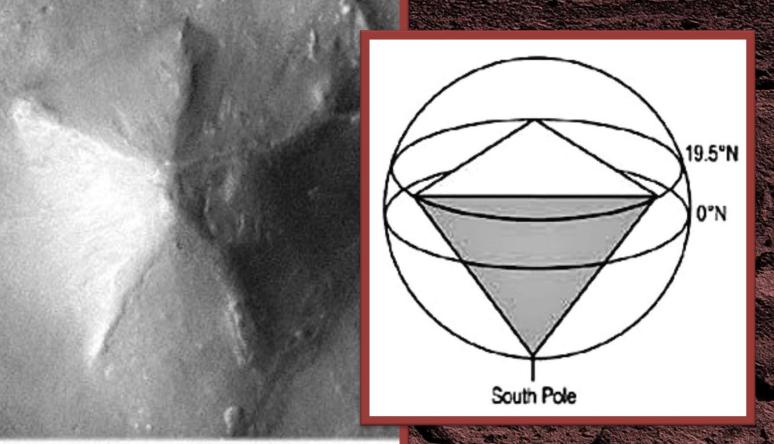

## MIRROR OF CYDONIA 3000 BC.

- 19.47 TETRAHEDRAL GEOMETRY
- 19.47 DEGREES HYPER-DIMENSIONAL PHYSICS (TESLA)
- "HOT SPOTS" JUPITER, MARS, ++
- 1947 THE ROSWELL INCIDENT

http://www.aulis.com/mars.htm