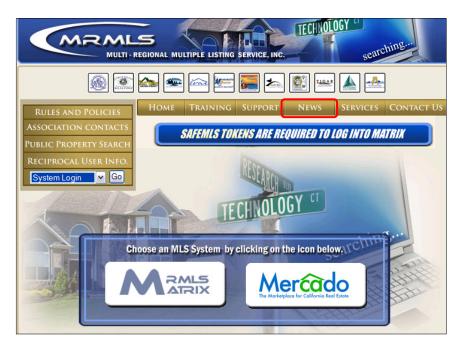

### 1.3 News Page

MRMLS uses this News page as a platform to keep members informed on the latest product releases and updates.