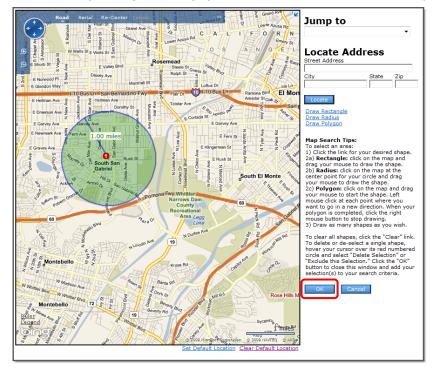

### 13.3 Map Search

1. From any MRMLS Matrix search page, click **Map Search**. A map of southern California will appear. Position the map so that you can draw a rectangle around the desired area with your mouse.

- To center the map around a different area within the map frame, click the side Directional Tool of the map to move North, South, East or West. Click the Arrows to move Northeast, Northwest, Southeast or Southwest.
- To navigate to another county, select the county from the list on the Jump To field.
- To navigate to a city or an address within a city, input the **desired address** and click the blue **Find Map** button.
- The available views of the Map are Road and Aerial, Re-center option is also available. Click "+" to zoom in or "-" to zoom out.
- Set Default Location to set the map to open to a specified location.
- Clear Default Location to reset location.

2. Once the map is in position, you are ready to select the search area. Point, click and hold down the left mouse button to drag and draw a square or rectangle around the search area. Click the blue **OK** button to save search area.