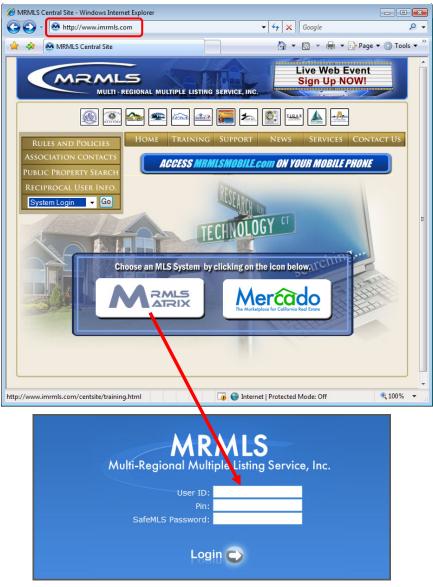

## 2- Login

The mission of **MRMLS** is to deliver, through local member Associations, the most affordable, reliable, and convenient listing technology service available, and to provide products and services that support REALTORS® in maximizing the use of property data to achieve business goals.

1. To access the MRMLS Matrix, open your internet browser and go to <u>www.imrmls.com</u>. Click the MRMLS Matrix icon. On the MRMLS Matrix login page enter your **User ID** and **Password** and then click **Login**.

Note: The **MRMLS** Central Website has many helpful links to Training, Support, News and more!! User ID and Password are the same as your Public ID and Private ID. MRMLS Matrix works with **Internet Explorer 7.0+** (other browsers may work, but are not supported).