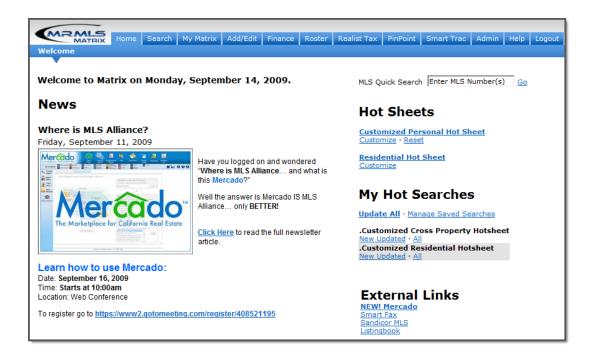

## 3- Home Tab

MRMLS Matrix consists of multiple tabs located at the top of the screen. Matrix is defaulted to the **Home Tab**. The **Home Tab** contains the following sections:

- 1. **News** displays current updates, releases and information that is important for you to read.
- 2. **Hot Sheets** shows the latest Market changes.
- 3. **Your Hot Searches** is the place to go for updates on new listings or updates that you have created through save searches.
- 4. **External Links** passes you through to other products and systems such as Mercado, Smart Fax, Sandicor MLS and Listingbook.