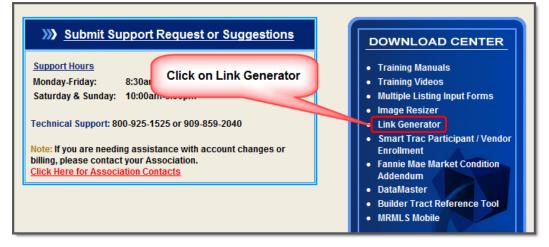

MRMLS Technical Support Hours, Monday-Friday 8:30am to 9:00pm Saturday & Sunday 10:00am to 3:00pm

There are two ways that you can contact our technical support.

- 1. Click on *Submit Support Request or Suggestions* link to submit a support request or use this link to submit a suggestion (we value your suggestions).
- 2. Call our technical support at 800-925-1525 or 909-859-2040 ext. 8

#### **Download Center**

- Training Manuals
  - Link to access and download the MRMLS Training Manuals.
- Training Videos
  - Link to access and download the MRMLS Training Videos on Demand.
- Multiple Listing Input Forms
  - $\circ$   $\;$  Link to access and download a PDF of any Listing Input form.
- Image Resizer
  - Link to download an Image Resizer tool that will allow you to resize the memory size of your photos to easily upload or transfer photos. (XP Users Only)
- Link Generator
  - By generating a link and providing to your clients/or prospects they will have the ability to see your Active listings, your office listings or the ability to generate a public search for listings.
- Smart Trac Participant / Vendor Enrollment
  - Link to retrieve an enrollment form to add a Vendor/Participant into Smart Trac.