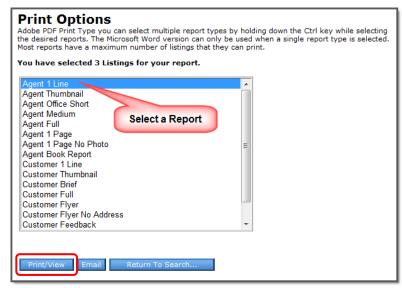

Note: A search area (drawing a rectangle) **must** be selected in order to save your map.

3. The search screen will show **Map Area Selected**. If desired, input additional search criteria such as Status and Type. Click the blue **Search** button to initiate search.

Note: When using Map Search do not select an area or city **outside** your selected map or you will **not** receive any results. If you need to clear the selected map, click **Clear Map**.

| -      | 101-417-10-4                           | earch  | My Matrix | Add/Edit                     | Finance          | Roster             | Realist Tax                 | PinPoint | Smart Trac | Admin    | Help   | Logo |
|--------|----------------------------------------|--------|-----------|------------------------------|------------------|--------------------|-----------------------------|----------|------------|----------|--------|------|
| esidei | ntial • Detail                         |        |           |                              |                  |                    |                             |          |            |          |        |      |
|        | •                                      |        |           |                              |                  |                    |                             |          |            |          |        |      |
| how    | Agent 1 Line                           | Displa | ay 100    | <ul> <li>per page</li> </ul> | . <u>Set Def</u> | ault ( <u>Rese</u> | t) <u>Criteria</u> <u>C</u> | ount Sea | arch Clear |          |        |      |
| asic   | :                                      |        |           |                              |                  |                    |                             |          |            |          |        |      |
| Sta    | atus:                                  |        | Area      |                              |                  |                    |                             | List P   | rice:      | Status I | Date:  |      |
| 0      | Active                                 | *      | 0         |                              |                  |                    | 8                           | 0        |            | 0        |        | 1    |
|        | Pending Sale                           | Ξ      | 1         | - Belmont Sh                 | ore/Park.        | Japles.Ma          | 4                           | Curre    | nt Price:  | CMA Sta  | tue Da | ter  |
|        | Backup Offer<br>Contingent Show        |        | 2         | - Belmont He                 | eights, Ala      |                    |                             |          |            | <b>0</b> |        |      |
|        | Closed Sale                            | -      |           | - Eastside, C                |                  |                    |                             |          |            |          |        |      |
|        | • Or C Not                             |        | <u> </u>  | - Downtown                   | Area, Alam       | iitos Beac         | 1 *                         | Bedro    |            | Baths T  | otal:  | -    |
|        |                                        |        | (•        | Or C Not                     |                  |                    |                             | •        |            | •        |        |      |
| Ту     | pe:                                    |        | City:     |                              |                  |                    |                             | Sqft:    |            | Lot Sqft | :      | _    |
| 0      | Single Family Residence<br>Condominium |        |           | an Jose<br>mecula            |                  |                    |                             | 0        |            | 0        |        |      |
|        | Townhouse                              | Ξ      |           | mecula<br>more (click)       |                  |                    |                             | Year     | Built:     | Senior ( | Com:   |      |
|        | Manufacture 433                        |        |           | more (energy                 |                  |                    |                             | 0        |            | 0        | •      |      |
|        | Cabin                                  | -      |           |                              |                  |                    |                             |          |            |          |        |      |
|        | Or ○ Not                               |        | e         | Or 🔿 Not                     |                  |                    |                             | Zip Co   | ode:       | Thomas   | Guide  | -    |
| At     | tached/Detached:                       |        |           |                              |                  |                    |                             | 0        |            | 0        |        |      |
| 0      | Attached                               |        | Map 9     | earch: M                     | lan Area         | Selected           | Clear Map                   | APN:     |            |          |        |      |
|        | Detached                               |        |           |                              |                  |                    |                             | 0        |            |          |        | -    |

## **14- Search Results**

After entering your search criteria, MRMLS Matrix will display the search **Results** and the number of **Checked** listings.

Note: MRMLS Matrix will display the total number of **checked** listings from all search result pages. You can **group** up to 500 listings by clicking any column header such as TG# (Thomas Guide page).