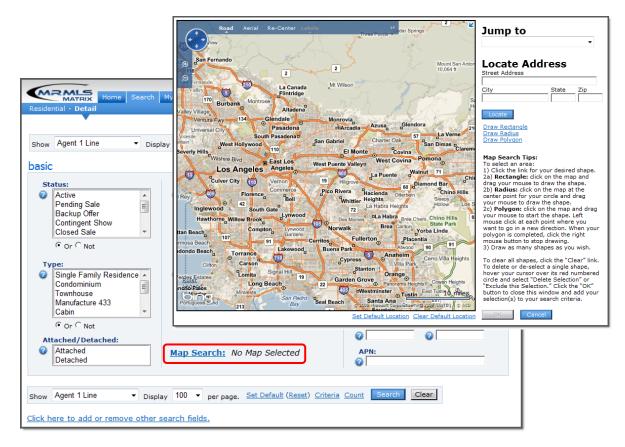

#### 13.1 Basic Search

Note: This example will show a Residential Detail Search.

- 1. Go to the **Search Tab**
- 2. Click Residential Detail

| MRMLS                                                           |                   |                  |                 |          |            |       |      |    |
|-----------------------------------------------------------------|-------------------|------------------|-----------------|----------|------------|-------|------|----|
| MATRIX Home Search My Matrix Add/Edit<br>Residential • Resi Inc | Finance           | Roster           | Realist Tax     | PinPoint | Smart Trac | Admin | Help | Lo |
|                                                                 |                   |                  |                 |          |            |       |      |    |
| 🏦 Residential                                                   |                   |                  | <u>Cart (3)</u> |          |            |       |      |    |
| Detail · Quick · MLS# · Address · Today's New Listings · Create | Your Own          | • <u>Admin 1</u> | Test Search     |          |            |       |      |    |
| 🇟 Residential Income                                            |                   |                  |                 |          |            |       |      |    |
| Detail • Quick • MLS# • Address • Today's New Listings • Create | Your Own          |                  |                 |          |            |       |      |    |
| 🗟 Residential Lease                                             |                   |                  |                 |          |            |       |      |    |
| Detail • Quick • MLS# • Address • Today's New Listings • Create | Your Own          |                  |                 |          |            |       |      |    |
| Business Opportunity                                            |                   |                  |                 |          |            |       |      |    |
| Detail · Quick · MLS# · Address · Today's New Listings · Create | <u>a Your Own</u> |                  |                 |          |            |       |      |    |
| ៉ Commercial/Industrial                                         |                   |                  | <u>Cart (7)</u> |          |            |       |      |    |
| Detail · Quick · MLS# · Address · Today's New Listings · Create | Your Own          |                  |                 |          |            |       |      |    |
| 🗟 Commercial Lease                                              |                   |                  |                 |          |            |       |      |    |
| Detail • Quick • MLS# • Address • Today's New Listings • Create | <u>e Your Own</u> |                  |                 |          |            |       |      |    |
| 😤 Land/Lot                                                      |                   |                  |                 |          |            |       |      |    |
| Detail · Quick · MLS# · Address · Today's New Listings · Create | Your Own          |                  |                 |          |            |       |      |    |
| 뒏 Mobile Homes                                                  |                   |                  |                 |          |            |       |      |    |
| Detail • Quick • MLS# • Address • Today's New Listings • Create | Your Own          |                  |                 |          |            |       |      |    |
| 📲 Listing Crossproperty                                         |                   |                  |                 |          |            |       |      |    |
| Detail / Quick · MLS# · Address · Today's New Listings · Create | a Your Own        |                  |                 |          |            |       |      |    |

3. Enter your search criteria and click **Search**.

Note: Click the question mark (?) for help. You can click **Map Search** to select a specified map for your search (see section 5.1).

|         | RMLS                                                                                                                                                            |                                                                                                                                                   |                                   |                              |                                                                           |                                                                                                                                                                                                                          |               |        |
|---------|-----------------------------------------------------------------------------------------------------------------------------------------------------------------|---------------------------------------------------------------------------------------------------------------------------------------------------|-----------------------------------|------------------------------|---------------------------------------------------------------------------|--------------------------------------------------------------------------------------------------------------------------------------------------------------------------------------------------------------------------|---------------|--------|
|         | MATRIX Home Search                                                                                                                                              | My Matrix Add/Edit Fin                                                                                                                            | ance Roster                       | Realist Tax                  | PinPoint                                                                  | Smart Trac                                                                                                                                                                                                               | Admin Help    | Logout |
|         | Agent 1 Line                                                                                                                                                    | play 100 🔻 per page. S                                                                                                                            | <u>et Default</u> ( <u>Rese</u> i | :) <u>Criteria</u> Co        | ount Sea                                                                  | rch Clear                                                                                                                                                                                                                | ]             |        |
| Dasid   | •                                                                                                                                                               |                                                                                                                                                   |                                   |                              |                                                                           |                                                                                                                                                                                                                          |               |        |
| 0       | Active<br>Active<br>Pending Sale<br>Backup Offer<br>Contingent Show<br>Closed Sale<br>© Or © Not<br>Peri<br>Single Family Residence<br>Condominium<br>Townhouse | Area:<br>2 - Belmont Shore/<br>2 - Belmont Height<br>3 - Eastside, Circle<br>4 - Downtown Area<br>G Or C Not<br>City:<br>San Jose<br>Temecula<br> | s, Alamitos Heig<br>Area          | (=)                          | List Pric<br>Current<br>Current<br>Bedroon<br>C<br>Sqft:<br>C<br>Year Bui | Price: C<br>Price: C<br>Price: C<br>Price: C<br>Price: C<br>Price: C<br>Price: C<br>Price: C<br>Price: C<br>C<br>Price: C<br>C<br>C<br>D<br>C<br>D<br>C<br>D<br>C<br>D<br>C<br>D<br>C<br>D<br>C<br>D<br>C<br>D<br>C<br>D | MA Status Dat | a:     |
| At<br>2 | Manufacture 433<br>Cabin •<br>• Or C Not<br>tached/Detached:<br>Attached<br>Detached                                                                            | © Or ⊂ Not                                                                                                                                        | ap Selected                       |                              | 2 ip Code<br>2 APN:<br>2                                                  | :: T<br>0                                                                                                                                                                                                                | homas Guide:  |        |
|         | Agent 1 Line   Display="block">Display="block">Display="block">Display="block">Display=block                                                                    |                                                                                                                                                   | <u>et Default</u> ( <u>Rese</u> l | :) <u>Criteria</u> <u>Cc</u> | ount Sea                                                                  | rch Clear                                                                                                                                                                                                                |               |        |

#### Note:

- You can also change the search results layout to **Show** different displays such as a thumbnail display. For example, if you choose *Short* from the drop-down menu, a short listing will display instead of the default 1-line listing.
- At the bottom of the page you can select up to 100 listings to **Display** per page on the search results page.
- Click "Set Default" and you can view the same criteria on the search page every time you search or click "Restore Default" to return the default criteria.
- If you would like to view the criteria before searching, click "Show Criteria".
- You can view a count of how many listings are returned from your search by clicking on "Count".
- To remove all your criteria, click "Clear".
- You may add or remove search fields to your search criteria page by clicking on the link at the bottom of the page that says, "Click here to add or remove other search fields."

### 13.2 Searching Symbols

| Symbols &<br>Meanings            | Where to Use                                                                                                               | Example                                                                                                                                                                                                                                                                                                        |
|----------------------------------|----------------------------------------------------------------------------------------------------------------------------|----------------------------------------------------------------------------------------------------------------------------------------------------------------------------------------------------------------------------------------------------------------------------------------------------------------|
| +<br>Greater Than<br>or equal to | + must follow the value.<br>Allows one to look for<br>properties with equal or<br>greater value.                           | Bathrooms: <b>3+</b><br>This entry finds properties with 3 or more<br>bathrooms.                                                                                                                                                                                                                               |
| -<br>Less Than<br>or equal to    | - must follow the value.<br>Allows one to look for<br>properties with equal or less<br>value.                              | Bathrooms: <b>4-</b><br>This entry finds properties with 4 or fewer<br>bathrooms.                                                                                                                                                                                                                              |
| -<br>Range                       | A hyphen between two<br>numeric values looks for any<br>property with a value that<br>falls within the requested<br>range. | List Price: <b>150000-200000</b><br>This entry finds all properties ranging from<br>\$150,000 to \$200,000.                                                                                                                                                                                                    |
| ,<br>Either/or                   | A comma separates multiple entries.                                                                                        | Type: <b>SRF, CONDO</b><br>This entry searches for condominiums or<br>single-family residences.                                                                                                                                                                                                                |
| *<br>Wildcard                    | The asterisk is a symbol<br>used to search unknown<br>letters and/or numbers.                                              | Street Name: *Park<br>This entry finds names that end with Park.<br>Street Name: Park*<br>Finds names that begin with Park.<br>Property Description/Office<br>Comments: *key word*<br>Surrounding an entry with wildcards finds<br>listings with the "key word". Use commas<br>to separate multiple key words. |
| @<br>Bullseye                    | The bullseye can be used to<br>search the surrounding eight<br>Thomas Guide Coordinate<br>grids.                           | Thomas Guide: @500d7<br>This will search for the eight Thomas<br>Guide coordinate grids surrounding 500d7,<br>which equals 2.25 square mile area around<br>the bulls eye coordinate.<br>Tip: Each Thomas Guide coordinate equals<br><sup>1</sup> / <sub>2</sub> square mile.                                   |
| !<br>Excludes<br>Selections      | Exclamation point before an<br>entry will exclude that entry<br>from the results of a search.                              | Year Built: <b>!1960</b><br>This entry excludes properties built in<br>1960.                                                                                                                                                                                                                                   |