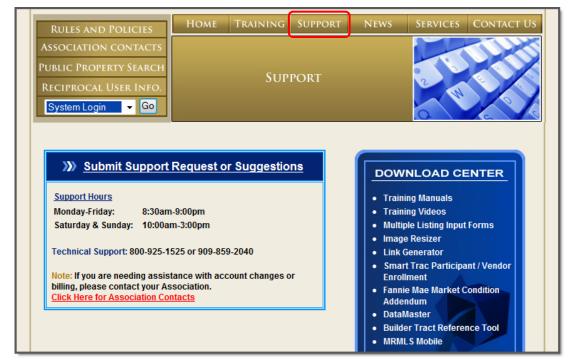

### 1.2 Support Page

MRMLS takes pride in providing technical support to our members. Our technical support staff is prepared to assist you with any Matrix technical issues, trouble shooting assistance or just answer a Matrix question you may have.

MRMLS Technical Support Hours, Monday-Friday 8:30am to 9:00pm Saturday & Sunday 10:00am to 3:00pm

There are two ways that you can contact our technical support.

- 1. Click on *Submit Support Request or Suggestions* link to submit a support request or use this link to submit a suggestion (we value your suggestions).
- 2. Call our technical support at 800-925-1525 or 909-859-2040 ext. 8

#### **Download Center**

- Training Manuals
  - Link to access and download the MRMLS Training Manuals.
- Training Videos
  - Link to access and download the MRMLS Training Videos on Demand.
- Multiple Listing Input Forms
  - $\circ$   $\;$  Link to access and download a PDF of any Listing Input form.
- Image Resizer
  - Link to download an Image Resizer tool that will allow you to resize the memory size of your photos to easily upload or transfer photos. (XP Users Only)
- Link Generator
  - By generating a link and providing to your clients/or prospects they will have the ability to see your Active listings, your office listings or the ability to generate a public search for listings.
- Smart Trac Participant / Vendor Enrollment
  - Link to retrieve an enrollment form to add a Vendor/Participant into Smart Trac.