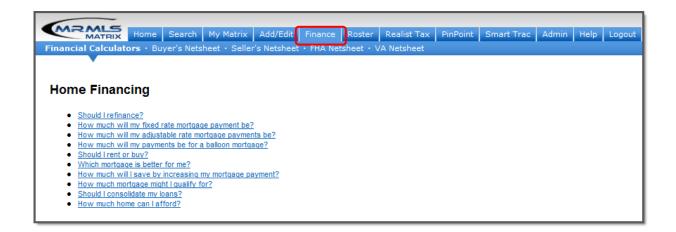

## 7- Finance Tab

**Finance Tab** contains financial calculators such as Buyer's Netsheet, Seller's Netsheet, FHA Netsheet and VA Netsheet. Other calculators you may find valuable include Home Financing, Personal Financing, Investment, Retirement and Lease calculators.

- **Financial Calculators** Allow you to provide your clients with a number of different financial calculations.
- **Buyer's Netsheet** Allows you to assist the Buyer to calculate an estimated Buyers Closing Cost.
- **Seller's Netsheet** Allows you to assist the Seller to calculate an estimated Sellers Closing Cost.
- FHA Netsheet Allows you to assist the buyer to calculate an estimated FHA Closing Cost.
- VA Net Sheet Allows you to assist the buyer to calculate an estimated VA Closing Cost.