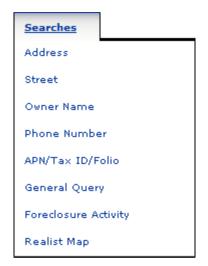

### 9.2 Realist Searches

Realist allows the following searches:

- Search by House Number & Street Name
- Search the entire length of a street or a few blocks
- Find any property by Owner's Name
- Use Phone # Search to track down FSBO homes
- Search by the County's unique parcel #
- Geographic, Owner, Sale, or Marketing Search
- Status of Notice of Default, Notice of Trustee Sale, etc.