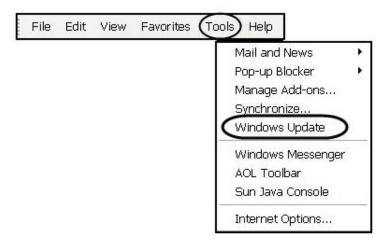

#### **System Requirements include:**

- A high speed internet connection such as DSL or Cable Modem
- Internet Explorer 7.0 or greater for Windows PC only
- Turn off all Pop Up Blockers
- Make sure that your PC meets the **minimum** system requirements a 233MHz PC with 128 MB of RAM. We **recommend** that you have at least 256MB of RAM.
- Download Java software at <u>http://www.java.com/en/download/windows\_ief.jsp?name=F</u>
- Configure Internet Explorer 7.0 by following these steps:
  - 1. Open Internet Explorer, select the **Tools** menu, select **Internet Options**, and select the **Security** tab.
  - 2. Select the **Local Intranet** icon and click the "**Sites...**" button.
  - 3. In the window that pops up, make sure that all three check boxes are selected, and then click the "**Advanced...**" button.
  - 4. In the window that follows, type **http://maps.digitalmapcentral.com** and click the **"Add**" button. Click **"OK**" to return to **Internet Options**.