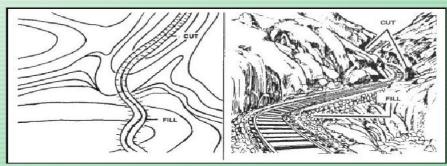

#### **Supplementary Terrain Features**

**Cut -** A cut is a man-made feature resulting from cutting through raised ground, usually to form a level bed for a road or railroad track. Cuts are drawn with a contour line along the cut line. This contour line extends the length of the cut and has tick marks that extend from the cut line to the roadbed, if the map scale permits this level of detail.

**Fill -** A fill is a man-made feature resulting from filling a low area, usually to form a level bed for a road or railroad track. Fills are drawn with a contour line along the fill line. This contour line extends the length of the filled area and has tick marks that point toward lower ground. If the map scale permits, the length of the fill tick marks are drawn to scale and extend from the base line of the fill symbol