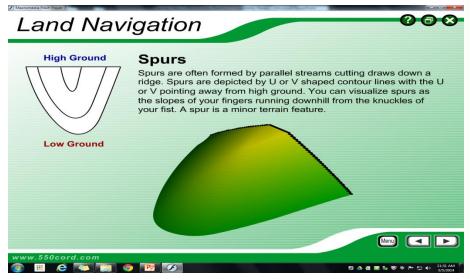

#### Terrain Features: 10 Natural or Man-made

Five Major Three Minor Two Supplementary

- Ridge
- □ Spur

Cut

Hill

□ Draw

Fill

- Saddle 

  Cliff

- Valley
- Depression

Terrain features are derived from a complex landmass known as a mountain or ridgeline.

MSL 102, Lesson 02: Map Reading II