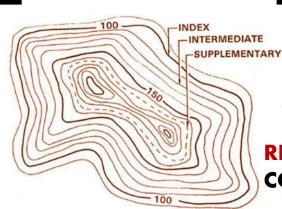

es on red-light readable maps.
- Blue: Identifies hydrograph or water features such as lakes, swamps, rivers, and drainage.
- ☐ **Green:** Identifies vegetation with military significance, such as woods, orchards, and vineyards.
- Brown: Identifies all relief features and elevation, such as contours on older edition maps, and cultivated land on non red-light readable maps.
- Red: Classifies cultural features, such as populated areas, main roads, and boundaries, on older maps.
- Other: Occasionally other colors may be used to show special information. These are indicated in the marginal information as a rule.



#### Black - Topographic Symbols





#### Red-Brown - Topographic Symbols



**HARD SURFACE** 



HEAVY DUTY
DIVIDED HIGHWAY

MEDIUM DUTY
SECONDARY ROAD

IMPROVED
ROAD
LIGHT DUTY



UNIMPROVED ROAD

RED-LIGHT READABLE CONTOUR LINES



## Blue - Topographic Symbols

#### DRAINAGE











#### Green - Topographic Symbols

#### **VEGETATION**











#### Brown - Topographic Symbols

#### **Contour Lines**





### Red - Topographic Symbols

- □ Populated Areas (military site/urban area)
- □ Main Roads





#### Other - Topographic Symbols

- Populated Areas (shaded gray)
- □ Important Facilities (yellow/black icon) ★



#### Terrain Features: 10 Natural or Man-made

Five Major Three Minor Two Supplementary

- Ridge
- □ Spur

Cut

Hill

□ Draw

Fill

- Saddle 

  Cliff

- Valley
- Depression

Terrain features are derived from a complex landmass known as a mountain or ridgeline.





MSL 102, Lesson 02: Map Reading II



#### **Actual Terrain**

#### Five Major

-