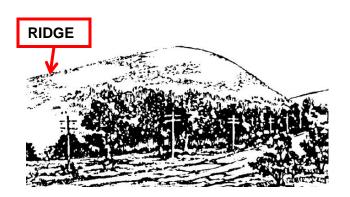

#### Terrain Features: 10 Natural or Man-made

Five Major Three Minor Two Supplementary

- Ridge
- □ Spur

Cut

Hill

□ Draw

Fill

- Saddle 

  Cliff

- Valley
- Depression

Terrain features are derived from a complex landmass known as a mountain or ridgeline.

MSL 102, Lesson 02: Map Reading II