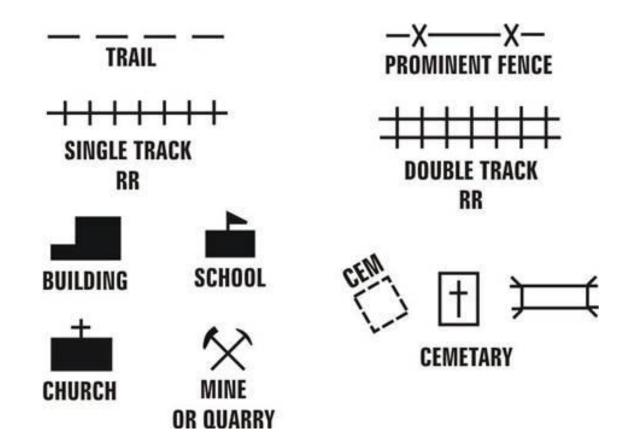

#### Marginal Information

□ Unit Imprint →

Prepared and published by the Defense Mapping Agency

Legend

ON THIS MAP, A LANE IS GENERALLY CONSIDERED AS BEING A MINIMUM OF 2.5 METERS (8 FEET) IN WIDTH

| ROADS                                                          |         |                                                                                                                                                                                                                                                                                                                                                                                                                                                                                                                                                                                                                                                                                                                                                                                                                                                                                                                                                                                                                                                                                                                                                                                                                                                                                                                                                                                                                                                                                                                                                                                                                                                                                                                                                                                                                                                                                                                                                                                                                                                                                                                                |        |
|----------------------------------------------------------------|---------|--------------------------------------------------------------------------------------------------------------------------------------------------------------------------------------------------------------------------------------------------------------------------------------------------------------------------------------------------------------------------------------------------------------------------------------------------------------------------------------------------------------------------------------------------------------------------------------------------------------------------------------------------------------------------------------------------------------------------------------------------------------------------------------------------------------------------------------------------------------------------------------------------------------------------------------------------------------------------------------------------------------------------------------------------------------------------------------------------------------------------------------------------------------------------------------------------------------------------------------------------------------------------------------------------------------------------------------------------------------------------------------------------------------------------------------------------------------------------------------------------------------------------------------------------------------------------------------------------------------------------------------------------------------------------------------------------------------------------------------------------------------------------------------------------------------------------------------------------------------------------------------------------------------------------------------------------------------------------------------------------------------------------------------------------------------------------------------------------------------------------------|--------|
| Divided highway with median strip                              |         | The state of the s | N. 100 |
| Primary all weather, hard surface, two or more lanes wide      | 3 LANES |                                                                                                                                                                                                                                                                                                                                                                                                                                                                                                                                                                                                                                                                                                                                                                                                                                                                                                                                                                                                                                                                                                                                                                                                                                                                                                                                                                                                                                                                                                                                                                                                                                                                                                                                                                                                                                                                                                                                                                                                                                                                                                                                |        |
| Secondary all weather, hard surface, two or<br>more lanes wide |         | 13 L                                                                                                                                                                                                                                                                                                                                                                                                                                                                                                                                                                                                                                                                                                                                                                                                                                                                                                                                                                                                                                                                                                                                                                                                                                                                                                                                                                                                                                                                                                                                                                                                                                                                                                                                                                                                                                                                                                                                                                                                                                                                                                                           | ANES   |
| Light duty, all weather, hard or improved surface              |         |                                                                                                                                                                                                                                                                                                                                                                                                                                                                                                                                                                                                                                                                                                                                                                                                                                                                                                                                                                                                                                                                                                                                                                                                                                                                                                                                                                                                                                                                                                                                                                                                                                                                                                                                                                                                                                                                                                                                                                                                                                                                                                                                | _      |
| Fair or dry weather, unimproved surface                        | _===    | ===:                                                                                                                                                                                                                                                                                                                                                                                                                                                                                                                                                                                                                                                                                                                                                                                                                                                                                                                                                                                                                                                                                                                                                                                                                                                                                                                                                                                                                                                                                                                                                                                                                                                                                                                                                                                                                                                                                                                                                                                                                                                                                                                           |        |
| Trail                                                          |         |                                                                                                                                                                                                                                                                                                                                                                                                                                                                                                                                                                                                                                                                                                                                                                                                                                                                                                                                                                                                                                                                                                                                                                                                                                                                                                                                                                                                                                                                                                                                                                                                                                                                                                                                                                                                                                                                                                                                                                                                                                                                                                                                |        |
| Route markers: Interstate; Federal; State                      | _ (74)  | 51                                                                                                                                                                                                                                                                                                                                                                                                                                                                                                                                                                                                                                                                                                                                                                                                                                                                                                                                                                                                                                                                                                                                                                                                                                                                                                                                                                                                                                                                                                                                                                                                                                                                                                                                                                                                                                                                                                                                                                                                                                                                                                                             | (253)  |
| RAILROADS (Standard gauge: 1.44m4'8%")                         | 0       |                                                                                                                                                                                                                                                                                                                                                                                                                                                                                                                                                                                                                                                                                                                                                                                                                                                                                                                                                                                                                                                                                                                                                                                                                                                                                                                                                                                                                                                                                                                                                                                                                                                                                                                                                                                                                                                                                                                                                                                                                                                                                                                                |        |
| Single track                                                   | -+-     | -                                                                                                                                                                                                                                                                                                                                                                                                                                                                                                                                                                                                                                                                                                                                                                                                                                                                                                                                                                                                                                                                                                                                                                                                                                                                                                                                                                                                                                                                                                                                                                                                                                                                                                                                                                                                                                                                                                                                                                                                                                                                                                                              | -      |
| Multiple track                                                 |         | 3 TR                                                                                                                                                                                                                                                                                                                                                                                                                                                                                                                                                                                                                                                                                                                                                                                                                                                                                                                                                                                                                                                                                                                                                                                                                                                                                                                                                                                                                                                                                                                                                                                                                                                                                                                                                                                                                                                                                                                                                                                                                                                                                                                           | ACKS   |
| Multiple track, non-operating                                  | _+-     | ++                                                                                                                                                                                                                                                                                                                                                                                                                                                                                                                                                                                                                                                                                                                                                                                                                                                                                                                                                                                                                                                                                                                                                                                                                                                                                                                                                                                                                                                                                                                                                                                                                                                                                                                                                                                                                                                                                                                                                                                                                                                                                                                             |        |
| Railroad station: Position known; Position unknown             | +-      | 1 1                                                                                                                                                                                                                                                                                                                                                                                                                                                                                                                                                                                                                                                                                                                                                                                                                                                                                                                                                                                                                                                                                                                                                                                                                                                                                                                                                                                                                                                                                                                                                                                                                                                                                                                                                                                                                                                                                                                                                                                                                                                                                                                            | -+     |
| Car line                                                       | -+-     | +++                                                                                                                                                                                                                                                                                                                                                                                                                                                                                                                                                                                                                                                                                                                                                                                                                                                                                                                                                                                                                                                                                                                                                                                                                                                                                                                                                                                                                                                                                                                                                                                                                                                                                                                                                                                                                                                                                                                                                                                                                                                                                                                            | ++     |
| BOUNDARIES                                                     |         |                                                                                                                                                                                                                                                                                                                                                                                                                                                                                                                                                                                                                                                                                                                                                                                                                                                                                                                                                                                                                                                                                                                                                                                                                                                                                                                                                                                                                                                                                                                                                                                                                                                                                                                                                                                                                                                                                                                                                                                                                                                                                                                                |        |
| National                                                       |         |                                                                                                                                                                                                                                                                                                                                                                                                                                                                                                                                                                                                                                                                                                                                                                                                                                                                                                                                                                                                                                                                                                                                                                                                                                                                                                                                                                                                                                                                                                                                                                                                                                                                                                                                                                                                                                                                                                                                                                                                                                                                                                                                |        |
| State, territory                                               |         |                                                                                                                                                                                                                                                                                                                                                                                                                                                                                                                                                                                                                                                                                                                                                                                                                                                                                                                                                                                                                                                                                                                                                                                                                                                                                                                                                                                                                                                                                                                                                                                                                                                                                                                                                                                                                                                                                                                                                                                                                                                                                                                                |        |
| County, parish, municipio                                      |         |                                                                                                                                                                                                                                                                                                                                                                                                                                                                                                                                                                                                                                                                                                                                                                                                                                                                                                                                                                                                                                                                                                                                                                                                                                                                                                                                                                                                                                                                                                                                                                                                                                                                                                                                                                                                                                                                                                                                                                                                                                                                                                                                |        |
| Civil township, precinct, town, barrio                         |         |                                                                                                                                                                                                                                                                                                                                                                                                                                                                                                                                                                                                                                                                                                                                                                                                                                                                                                                                                                                                                                                                                                                                                                                                                                                                                                                                                                                                                                                                                                                                                                                                                                                                                                                                                                                                                                                                                                                                                                                                                                                                                                                                |        |
| Incorporated city, village, town, hamlet                       |         |                                                                                                                                                                                                                                                                                                                                                                                                                                                                                                                                                                                                                                                                                                                                                                                                                                                                                                                                                                                                                                                                                                                                                                                                                                                                                                                                                                                                                                                                                                                                                                                                                                                                                                                                                                                                                                                                                                                                                                                                                                                                                                                                |        |
| Reservation: National, state; Military                         |         | MIL                                                                                                                                                                                                                                                                                                                                                                                                                                                                                                                                                                                                                                                                                                                                                                                                                                                                                                                                                                                                                                                                                                                                                                                                                                                                                                                                                                                                                                                                                                                                                                                                                                                                                                                                                                                                                                                                                                                                                                                                                                                                                                                            | RES    |
| Power transmission line                                        |         |                                                                                                                                                                                                                                                                                                                                                                                                                                                                                                                                                                                                                                                                                                                                                                                                                                                                                                                                                                                                                                                                                                                                                                                                                                                                                                                                                                                                                                                                                                                                                                                                                                                                                                                                                                                                                                                                                                                                                                                                                                                                                                                                |        |

| Buildings or structures                           |                      |
|---------------------------------------------------|----------------------|
| Church; School                                    |                      |
| Watermill                                         |                      |
| Windmill, wind pump.                              |                      |
| Mine, vertical shaft.                             | r                    |
| Mine, horizontal shaft                            |                      |
| Open pit mine or quarry, inactive                 |                      |
| Open pit mine or quarry , active                  |                      |
| Horizontal control station                        |                      |
| Bench mark, monumented                            | BM×246               |
| Bench mark, non-monumented                        |                      |
| Spot elevations in meters: Checked; Unchecked ——— | *133 <sup>4</sup> 22 |
| Woodland                                          |                      |
| Vineyard; Orchard                                 |                      |
| Intermittent lake                                 |                      |
| Intermittent stream; Dam                          |                      |
| Marsh or swamp                                    | Falls,               |
| Rapids; Falls                                     | H Rapids             |
| Large rapids, Large falls                         | Kapids               |