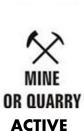

| Buildings or structures                           |                      |
|---------------------------------------------------|----------------------|
| Church; School                                    |                      |
| Watermill                                         |                      |
| Windmill, wind pump.                              |                      |
| Mine, vertical shaft.                             | r                    |
| Mine, horizontal shaft                            |                      |
| Open pit mine or quarry, inactive                 |                      |
| Open pit mine or quarry , active                  |                      |
| Horizontal control station                        |                      |
| Bench mark, monumented                            | BM×246               |
| Bench mark, non-monumented                        |                      |
| Spot elevations in meters: Checked; Unchecked ——— | *133 <sup>4</sup> 22 |
| Woodland                                          |                      |
| Vineyard; Orchard                                 |                      |
| Intermittent lake                                 |                      |
| Intermittent stream; Dam                          |                      |
| Marsh or swamp                                    | Falls,               |
| Rapids; Falls                                     | H Rapids             |
| Large rapids, Large falls                         | Kapids               |