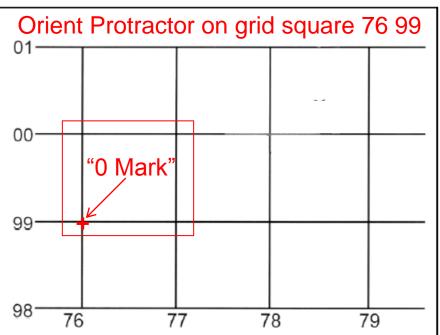

#### Orient Protractor with "0 Mark" on Map

- Select the correct scale on the protractor.
- Put horizontal scale on the grid line with "0 mark" at the lower left-hand corner of the grid square.

Map Scale is 1:50,000

### Determine Six-Digit Grid Coordinate

- 1. Place your protractor scale on the Zero-Mark(+)
- 2. Slide the protractor scale along the horizontal axis
- 3. Stop as the vertical axis intersects the plot point