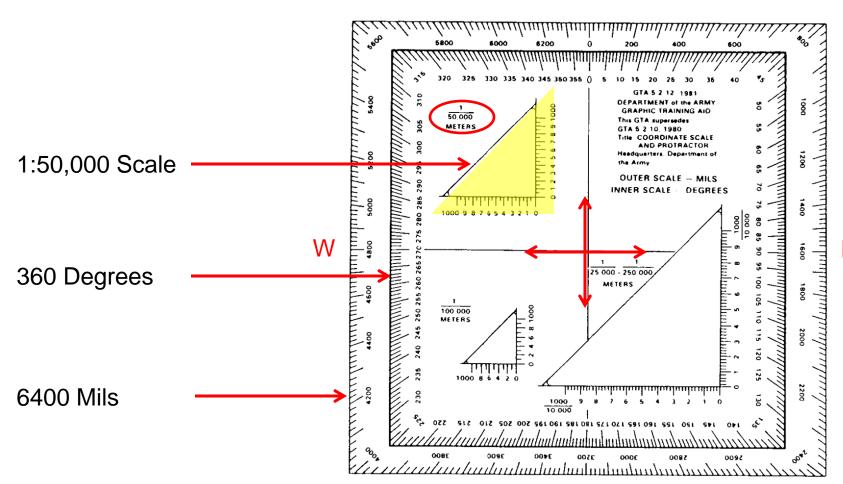

#### Protractor (GTA 5-2-12, 1981)

Ν

S

#### Orient Protractor with "0 Mark" on Map

- Select the correct scale on the protractor.
- Put horizontal scale on the grid line with "0 mark" at the lower left-hand corner of the grid square.

Map Scale is 1:50,000