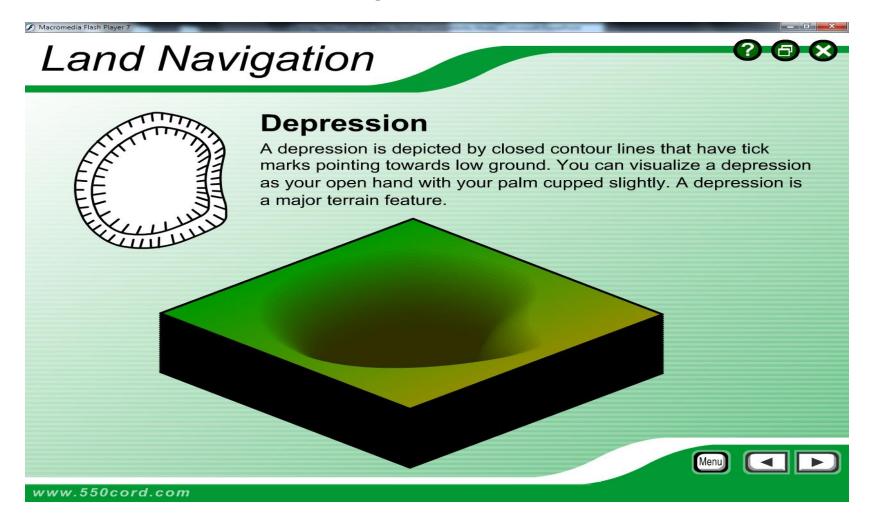

**











#### Brown - Topographic Symbols

#### **Contour Lines**





### Red - Topographic Symbols

- □ Populated Areas (military site/urban area)
- □ Main Roads





#### Other - Topographic Symbols

- Populated Areas (shaded gray)
- □ Important Facilities (yellow/black icon) ★



#### Terrain Features: 10 Natural or Man-made

Five Major Three Minor Two Supplementary

- Ridge
- □ Spur

Cut

Hill

□ Draw

Fill

- Saddle 

  Cliff

- Valley
- Depression

Terrain features are derived from a complex landmass known as a mountain or ridgeline.





MSL 102, Lesson 02: Map Reading II



#### **Actual Terrain**

#### Five Major

- □ Ridge
- Hill
- □ Saddle
- □ Valley
- Depression









#### 5 Major Terrain Features





#### Valley





#### Ridge





#### Saddle





#### Depression



MSL 102, Lesson 02: Map Reading II



#### 3 Minor Terrain Features









#### 2 Secondary Terrain Features

Macromedia Flash Player 7

#### Land Navigation



#### **Supplementary Terrain Features**

**Cut -** A cut is a man-made feature resulting from cutting through raised ground, usually to form a level bed for a road or railroad track. Cuts are drawn with a contour line along the cut line. This contour line extends the length of the cut and has tick marks that extend from the cut line to the roadbed, if the map scale permits this level of detail.

**Fill -** A fill is a man-made feature resulting from filling a low area, usually to form a level bed for a road or railroad track. Fills are drawn with a contour line along the fill line. This contour line extends the length of the fi