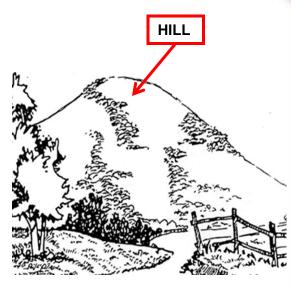

## Blue - Topographic Symbols

#### DRAINAGE











#### Green - Topographic Symbols

#### **VEGETATION**











#### Brown - Topographic Symbols

#### **Contour Lines**





### Red - Topographic Symbols

- □ Populated Areas (military site/urban area)
- □ Main Roads





#### Other - Topographic Symbols

- Populated Areas (shaded gray)
- □ Important Facilities (yellow/black icon) ★



#### Terrain Features: 10 Natural or Man-made

Five Major Three Minor Two Supplementary

- Ridge
- □ Spur

Cut

Hill

□ Draw

Fill

- Saddle 

  Cliff

- Valley
- Depression

Terrain features are derived from a complex landmass known as a mountain or ridgeline.





MSL 102, Lesson 02: Map Reading II



#### **Actual Terrain**

#### Five Major

- □ Ridge
- Hill
- □ Saddle
- □ Valley
- Depression









#### 5 Major Terrain Features





#### Valley





#### Ridge





#### Saddle





#### Depression



MSL 102, Lesson 02: Map Reading II



#### 3 Minor Terrain Features









#### 2 Secondary Terrain Features

Macromedia Flash Player 7

#### Land Navigation



#### **Supplementary Terrain Features**

**Cut -** A cut is a man-made feature resulting from cutting through raised ground, usually to form a level bed for a road or railroad track. Cuts are drawn with a contour line along the cut line. This contour line extends the length of the cut and has tick marks that extend from the cut line to the roadbed, if the map scale permits this level of detail.

**Fill -** A fill is a man-made feature resulting from filling a low area, usually to form a level bed for a road or railroad tr