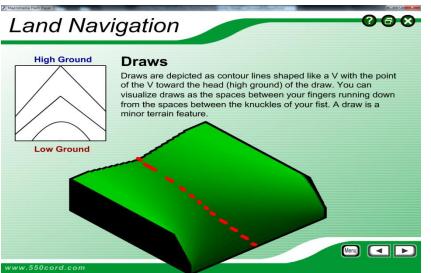

### Red - Topographic Symbols

- □ Populated Areas (military site/urban area)
- □ Main Roads





#### Other - Topographic Symbols

- Populated Areas (shaded gray)
- □ Important Facilities (yellow/black icon) ★



#### Terrain Features: 10 Natural or Man-made

Five Major Three Minor Two Supplementary

- Ridge
- □ Spur

Cut

Hill

□ Draw

Fill

- Saddle 

  Cliff

- Valley
- Depression

Terrain features are derived from a complex landmass known as a mountain or ridgeline.





MSL 102, Lesson 02: Map Reading II



#### **Actual Terrain**

#### Five Major

- □ Ridge
- Hill
- □ Saddle
- □ Valley
- Depression









#### 5 Major Terrain Features





#### Valley





#### Ridge





#### Saddle





#### Depression



MSL 102, Lesson 02: Map Reading II



#### 3 Minor Terrain Features









#### 2 Secondary Terrain Features

Macromedia Flash Player 7

#### Land Navigation



#### **Supplementary Terrain Features**

**Cut -** A cut is a man-made feature resulting from cutting through raised ground, usually to form a level bed for a road or railroad track. Cuts are drawn with a contour line along the cut line. This contour line extends the length of the cut and has tick marks that extend from the cut line to the roadbed, if the map scale permits this level of detail.

**Fill -** A fill is a man-made feature resulting from filling a low area, usually to form a level bed for a road or railroad track. Fills are drawn with a contour line along the fill line. This contour line extends the length of the filled area and has tick marks that point toward lower ground. If the map