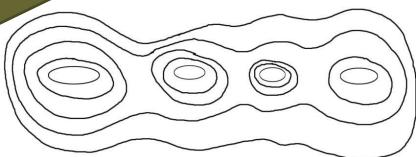

#### Five Major

- □ Ridge
- Hill
- □ Saddle
- □ Valley
- Depression

#### 5 Major Terrain Features

#### Valley

#### Ridge

#### Saddle

#### Depression

MSL 102, Lesson 02: Map Reading II