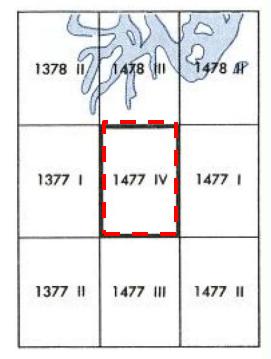

# Objectives

- Apply map reading skills using aspects taken from marginal information on a military map
- Interpret different terrain features based on a map's changing topographic contour intervals
- Differentiate symbols, colors, and surrounding natural or man-made objects on a military map
- Determine hilltop elevation based on index, intermediate, and supplementary contour lines
- Plot four and six-digit grid coordinates



### Marginal Information

Sheet Name

<u>Tenino</u>

Sheet Number

SHEET 1477 IV SERIES V791 EDITION 7-DMA

Adjoining Sheets



#### ADJOINING SHEETS









## Marginal Information



ATTN: ESC, MAIL STOP D-240, 4600 SANGAMORE ROAD, BETHESDA, MD 20816-5003.

5000 Yards



### Marginal Information

1000

Scale 1:50,000

2000

- Scale
- **Bar Scales**
- CONTOUR INTERVAL 20 METERS
- **Contour Interval Notes**
- Grid Reference Box





3000

MSL 102, Lesson 02: Map Reading II



#### Marginal Information

□ Unit Imprint →



Prepared and published by the Defense Mapping Agency

Legend



ON THIS MAP, A LANE IS GENERALLY CONSIDERED AS BEING A MINIMUM OF 2.5 METERS (8 FEET) IN WIDTH

| ROADS                                                          |         |