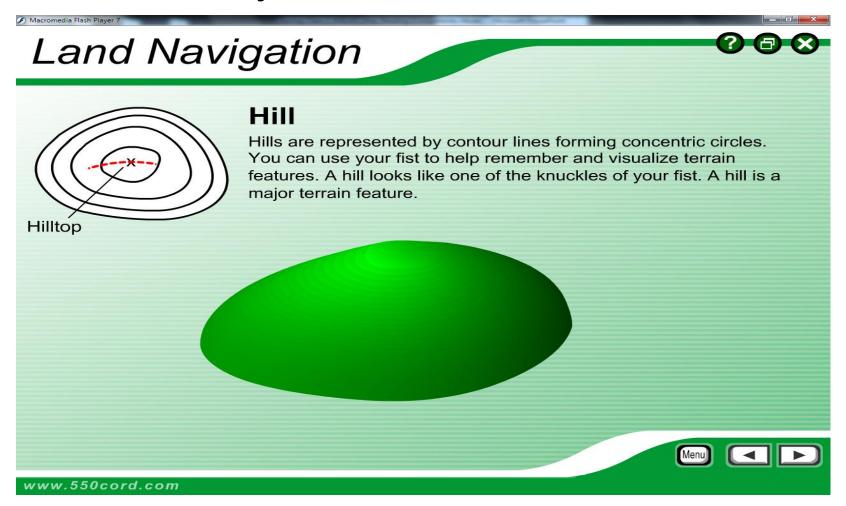

DRAINAGE











#### Green - Topographic Symbols

#### **VEGETATION**











#### Brown - Topographic Symbols

#### **Contour Lines**





### Red - Topographic Symbols

- □ Populated Areas (military site/urban area)
- □ Main Roads





#### Other - Topographic Symbols

- Populated Areas (shaded gray)
- □ Important Facilities (yellow/black icon) ★



#### Terrain Features: 10 Natural or Man-made

Five Major Three Minor Two Supplementary

- Ridge
- □ Spur

Cut

Hill

□ Draw

Fill

- Saddle 

  Cliff

- Valley
- Depression

Terrain features are derived from a complex landmass known as a mountain or ridgeline.





MSL 102, Lesson 02: Map Reading II



#### **Actual Terrain**

#### Five Major

- □ Ridge
- Hill
- □ Saddle
- □ Valley
- Depression









#### 5 Major Terrain Features





#### Valley





#### Ridge





#### Saddle





#### Depression



MSL 102, Lesson 02: Map Reading II



#### 3 Minor Terrain Features









#### 2 Secondary Terrain Features

Macromedia Flash Player 7

#### Land Navigation



#### **Supplementary Terrain Features**

**Cut -** A cut is a man-made feature resulting from cutting through raised ground, usually to form a level bed for a road or railroad track. Cuts are drawn with a contour line along the cut line. This contour line extends the length of the cut and has tick marks that extend from the cut line to the roadbed, if the map scale permits this level of detail.

**Fill -** A fill is a man-made feature resulting from filling a low area, usually to form a level bed for a road or railroad track. Fills are drawn with a contour l