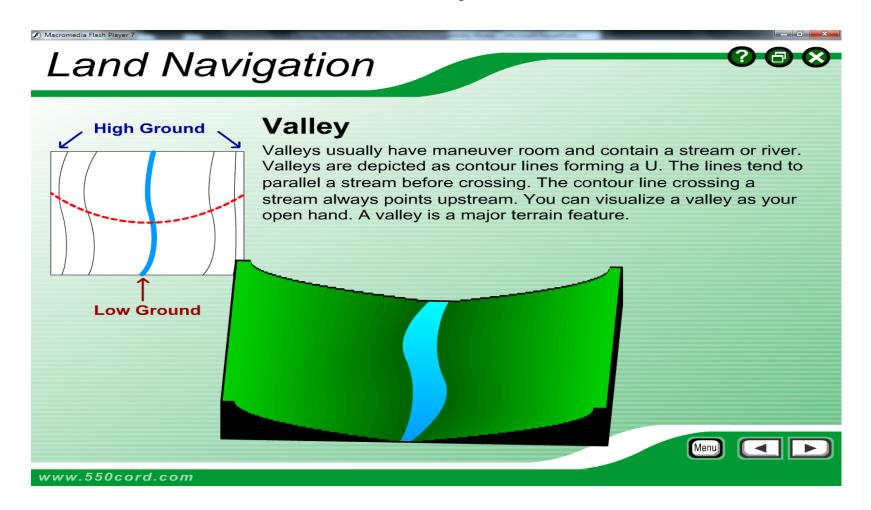

#### Five Major

- □ Ridge
- Hill
- □ Saddle
- □ Valley
- Depression

#### Valley