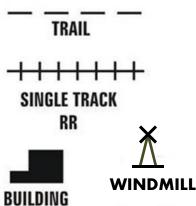

#### Marginal Information

□ Unit Imprint →

Prepared and published by the Defense Mapping Agency

Legend

ON THIS MAP, A LANE IS GENERALLY CONSIDERED AS BEING A MINIMUM OF 2.5 METERS (8 FEET) IN WIDTH

| ROADS                                                          |         |                                                                                                                                                                                                                                                                                                                                                                                                                                                                                                                                                                                                                                                                                                                                                                                                                                                                                                                                                                                                                                                                                                                                                                                                                                                                                                                                                                                                                                                                                                                                                                                                                                                                                                                                                                                                                                                                                                                                                                                                                                                                                                                                |        |
|----------------------------------------------------------------|---------|--------------------------------------------------------------------------------------------------------------------------------------------------------------------------------------------------------------------------------------------------------------------------------------------------------------------------------------------------------------------------------------------------------------------------------------------------------------------------------------------------------------------------------------------------------------------------------------------------------------------------------------------------------------------------------------------------------------------------------------------------------------------------------------------------------------------------------------------------------------------------------------------------------------------------------------------------------------------------------------------------------------------------------------------------------------------------------------------------------------------------------------------------------------------------------------------------------------------------------------------------------------------------------------------------------------------------------------------------------------------------------------------------------------------------------------------------------------------------------------------------------------------------------------------------------------------------------------------------------------------------------------------------------------------------------------------------------------------------------------------------------------------------------------------------------------------------------------------------------------------------------------------------------------------------------------------------------------------------------------------------------------------------------------------------------------------------------------------------------------------------------|--------|
| Divided highway with median strip                              |         | The state of the s | N. 100 |
| Primary all weather, hard surface, two or more lanes wide      | 3 LANES |                                                                                                                                                                                                                                                                                                                                                                                                                                                                                                                                                                                                                                                                                                                                                                                                                                                                                                                                                                                                                                                                                                                                                                                                                                                                                                                                                                                                                                                                                                                                                                                                                                                                                                                                                                                                                                                                                                                                                                                                                                                                                                                                |        |
| Secondary all weather, hard surface, two or<br>more lanes wide |         | 13 L                                                                                                                                                                                                                                                                                                                                                                                                                                                                                                                                                                                                                                                                                                                                                                                                                                                                                                                                                                                                                                                                                                                                                                                                                                                                                                                                                                                                                                                                                                                                                                                                                                                                                                                                                                                                                                                                                                                                                                                                                                                                                                                           | ANES   |
| Light duty, all weather, hard or improved surface              |         |                                                                                                                                                                                                                                                                                                                                                                                                                                                                                                                                                                                                                                                                                                                                                                                                                                                                                                                                                                                                                                                                                                                                                                                                                                                                                                                                                                                                                                                                                                                                                                                                                                                                                                                                                                                                                                                                                                                                                                                                                                                                                                                                | _      |
| Fair or dry weather, unimproved surface                        | _===    | ===:                                                                                                                                                                                                                                                                                                                                                                                                                                                                                                                                                                                                                                                                                                                                                                                                                                                                                                                                                                                                                                                                                                                                                                                                                                                                                                                                                                                                                                                                                                                                                                                                                                                                                                                                                                                                                                                                                                                                                                                                                                                                                                                           |        |
| Trail                                                          |         |                                                                                                                                                                                                                                                                                                                                                                                                                                                                                                                                                                                                                                                                                                                                                                                                                                                                                                                                                                                                                                                                                                                                                                                                                                                                                                                                                                                                                                                                                                                                                                                                                                                                                                                                                                                                                                                                                                                                                                                                                                                                                                                                |        |
| Route markers: Interstate; Federal; State                      | _ (74)  | 51                                                                                                                                                                                                                                                                                                                                                                                                                                                                                                                                                                                                                                                                                                                                                                                                                                                                                                                                                                                                                                                                                                                                                                                                                                                                                                                                                                                                                                                                                                                                                                                                                                                                                                                                                                                                                                                                                                                                                                                                                                                                                                                             | (253)  |
| RAILROADS (Standard gauge: 1.44m4'8%")                         | 0       |                                                                                                                                                                                                                                                                                                                                                                                                                                                                                                                                                                                                                                                                                                                                                                                                                                                                                                                                                                                                                                                                                                                                                                                                                                                                                                                                                                                                                                                                                                                                                                                                                                                                                                                                                                                                                                                                                                                                                                                                                                                                                                                                |        |
| Single track                                                   | -+-     | -                                                                                                                                                                                                                                                                                                                                                                                                                                                                                                                                                                                                                                                                                                                                                                                                                                                                                                                                                                                                                                                                                                                                                                                                                                                                                                                                                                                                                                                                                                                                                                                                                                                                                                                                                                                                                                                                                                                                                                                                                                                                                                                              | -      |
| Multiple track                                                 |         | 3 TR                                                                                                                                                                                                                                                                                                                                                                                                                                                                                                                                                                                                                                                                                                                                                                                                                                                                                                                                                                                                                                                                                                                                                                                                                                                                                                                                                                                                                                                                                                                                                                                                                                                                                                                                                                                                                                                                                                                                                                                                                                                                                                                           | ACKS   |
| Multiple track, non-operating                                  | _+-     | ++                                                                                                                                                                                                                                                                                                                                                                                                                                                                                                                                                                                                                                                                                                                                                                                                                                                                                                                                                                                                                                                                                                                                                                                                                                                                                                                                                                                                                                                                                                                                                                                                                                                                                                                                                                                                                                                                                                                                                                                                                                                                                                                             |        |
| Railroad station: Position known; Position unknown             | +-      | 1 1                                                                                                                                                                                                                                                                                                                                                                                                                                                                                                                                                                                                                                                                                                                                                                                                                                                                                                                                                                                                                                                                                                                                                                                                                                                                                                                                                                                                                                                                                                                                                                                                                                                                                                                                                                                                                                                                                                                                                                                                                                                                                                                            | -+     |
| Car line                                                       | -+-     | +++                                                                                                                                                                                                                                                                                                                                                                                                                                                                                                                                                                                                                                                                                                                                                                                                                                                                                                                                                                                                                                                                                                                                                                                                                                                                                                                                                                                                                                                                                                                                                                                                                                                                                                                                                                                                                                                                                                                                                                                                                                                                                                                            | ++     |
| BOUNDARIES                                                     |         |                                                                                                                                                                                                                                                                                                                                                                                                                                                                                                                                                                                                                                                                                                                                                                                                                                                                                                                                                                                                                                                                                                                                                                                                                                                                                                                                                                                                                                                                                                                                                                                                                                                                                                                                                                                                                                                                                                                                                                                                                                                                                                                                |        |
| National                                                       |         |                                                                                                                                                                                                                                                                                                                                                                                                                                                                                                                                                                                                                                                                                                                                                                                                                                                                                                                                                                                                                                                                                                                                                                                                                                                                                                                                                                                                                                                                                                                                                                                                                                                                                                                                                                                                                                                                                                                                                                                                                                                                                                                                |        |
| State, territory                                               |         |                                                                                                                                                                                                                                                                                                                                                                                                                                                                                                                                                                                                                                                                                                                                                                                                                                                                                                                                                                                                                                                                                                                                                                                                                                                                                                                                                                                                                                                                                                                                                                                                                                                                                                                                                                                                                                                                                                                                                                                                                                                                                                                                |        |
| County, parish, municipio                                      |         |                                                                                                                                                                                                                                                                                                                                                                                                                                                                                                                                                                                                                                                                                                                                                                                                                                                                                                                                                                                                                                                                                                                                                                                                                                                                                                                                                                                                                                                                                                                                                                                                                                                                                                                                                                                                                                                                                                                                                                                                                                                                                                                                |        |
| Civil township, precinct, town, barrio                         |         |                                                                                                                                                                                                                                                                                                                                                                                                                                                                                                                                                                                                                                                                                                                                                                                                                                                                                                                                                                                                                                                                                                                                                                                                                                                                                                                                                                                                                                                                                                                                                                                                                                                                                                                                                                                                                                                                                                                                                                                                                                                                                                                                |        |
| Incorporated city, village, town, hamlet                       |         |                                                                                                                                                                                                                                                                                                                                                                                                                                                                                                                                                                                                                                                                                                                                                                                                                                                                                                                                                                                                                                                                                                                                                                                                                                                                                                                                                                                                                                                                                                                                                                                                                                                                                                                                                                                                                                                                                                                                                                                                                                                                                                                                |        |
| Reservation: National, state; Military                         |         | MIL                                                                                                                                                                                                                                                                                                                                                                                                                                                                                                                                                                                                                                                                                                                                                                                                                                                                                                                                                                                                                                                                                                                                                                                                                                                                                                                                                                                                                                                                                                                                                                                                                                                                                                                                                                                                                                                                                                                                                                                                                                                                                                                            | RES    |
| Power transmission line                                        |         |                                                                                                                                                                                                                                                                                                                                                                                                                                                                                                                                                                                                                                                                                                                                                                                                                                                                                                                                                                                                                                                                                                                                                                                                                                                                                                                                                                                                                                                                                                                                                                                                                                                                                                                                                                                                                                                                                                                                                                                                                                                                                                                                |        |

| Buildings or structures                           |                      |
|---------------------------------------------------|----------------------|
| Church; School                                    |                      |
| Watermill                                         |                      |
| Windmill, wind pump.                              |                      |
| Mine, vertical shaft.                             | r                    |
| Mine, horizontal shaft                            |                      |
| Open pit mine or quarry, inactive                 |                      |
| Open pit mine or quarry , active                  |                      |
| Horizontal control station                        |                      |
| Bench mark, monumented                            | BM×246               |
| Bench mark, non-monumented                        |                      |
| Spot elevations in meters: Checked; Unchecked ——— | *133 <sup>4</sup> 22 |
| Woodland                                          |                      |
| Vineyard; Orchard                                 |                      |
| Intermittent lake                                 |                      |
| Intermittent stream; Dam                          |                      |
| Marsh or swamp                                    | Falls,               |
| Rapids; Falls                                     | H Rapids             |
| Large rapids, Large falls                         | Kapids               |