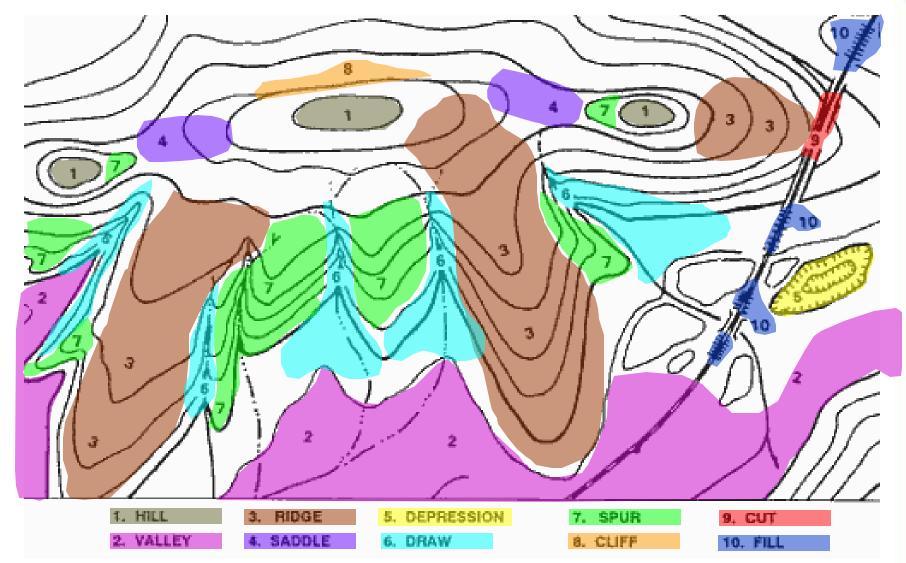

#### Terrain Features: 10 Natural or Man-made

Five Major Three Minor Two Supplementary

- Ridge
- □ Spur

Cut

Hill

□ Draw

Fill

- Saddle 

  Cliff

- Valley
- Depression

Terrain features are derived from a complex landmass known as a mountain or ridgeline.

MSL 102, Lesson 02: Map Reading II

#### Contour Lines Show 10 Terrain Features