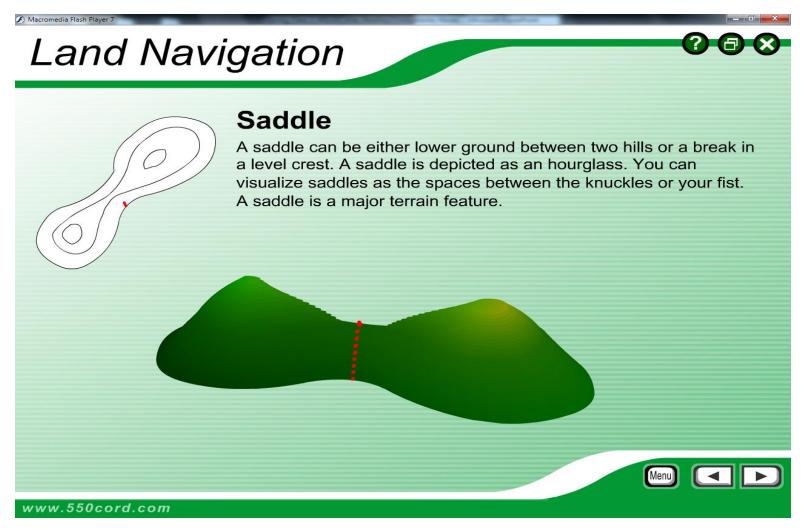

ls

#### **VEGETATION**











#### Brown - Topographic Symbols

#### **Contour Lines**





### Red - Topographic Symbols

- □ Populated Areas (military site/urban area)
- □ Main Roads





#### Other - Topographic Symbols

- Populated Areas (shaded gray)
- □ Important Facilities (yellow/black icon) ★



#### Terrain Features: 10 Natural or Man-made

Five Major Three Minor Two Supplementary

- Ridge
- □ Spur

Cut

Hill

□ Draw

Fill

- Saddle 

  Cliff

- Valley
- Depression

Terrain features are derived from a complex landmass known as a mountain or ridgeline.





MSL 102, Lesson 02: Map Reading II



#### **Actual Terrain**

#### Five Major

- □ Ridge
- Hill
- □ Saddle
- □ Valley
- Depression









#### 5 Major Terrain Features





#### Valley





#### Ridge





#### Saddle





#### Depression



MSL 102, Lesson 02: Map Reading II



#### 3 Minor Terrain Features









#### 2 Secondary Terrain Features

Macromedia Flash Player 7

#### Land Navigation



#### **Supplementary Terrain Features**

**Cut -** A cut is a man-made feature resulting from cutting through raised ground, usually to form a level bed for a road or railroad track. Cuts are drawn with a contour line along the cut line. This contour line extends the length of the cut and has tick marks that extend from the cut line to the roadbed, if the map scale permits this level of detail.

**Fill -** A fill is a man-made feature resulting from filling a low area, usually to form a level bed for a road or railroad track. Fills are drawn with a contour line along the fill line. This contour line extends