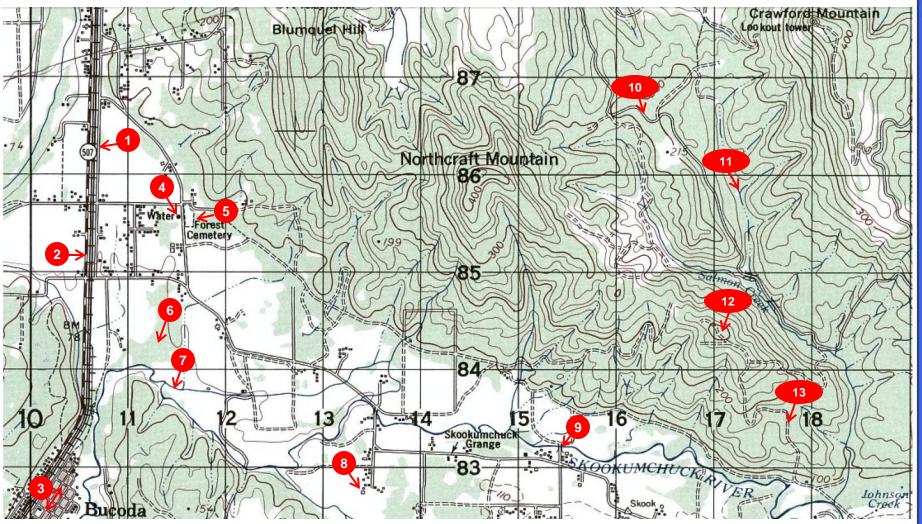

#### Practical Exercise:

Determine Six-Digit Grid Coordinates

Identify the following major terrain feature or object at each of the following coordinates:

1. EH 107031 Terrain/Object: \_\_\_\_\_

2. EG 145859 Terrain/Object: \_\_\_\_\_

3. EH 074017 Terrain/Object: \_\_\_\_\_

4. EG 097827 Terrain/Object: \_\_\_\_\_