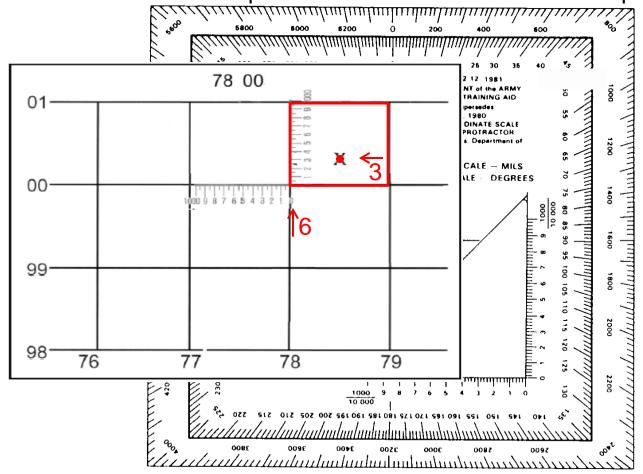

### Determine Six-Digit Grid Coordinate

- 1. Place your protractor scale on the Zero-Mark(+)
- 2. Slide the protractor scale along the horizontal axis
- 3. Stop as the vertical axis intersects the plot point

- 4. Read <u>RIGHT</u> along the horizontal axis
- 5. Round to the nearest whole number: 6
- 6. Read <u>UP</u> along the vertical axis
- 7. Round to the nearest whole number: 3

The 6 digit grid coordinate is 786 003