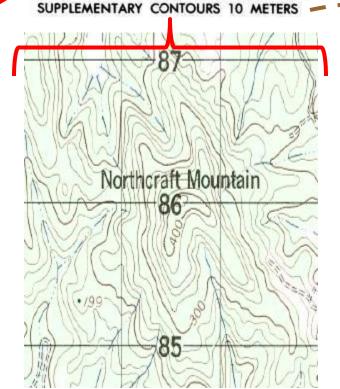

ginal information on a military map
- Interpret different terrain features based on a map's changing topographic contour intervals
- Differentiate symbols, colors, and surrounding natural or man-made objects on a military map
- Determine hilltop elevation based on index, intermediate, and supplementary contour lines
- Plot four and six-digit grid coordinates



### Marginal Information

Sheet Name

<u>Tenino</u>

Sheet Number

SHEET 1477 IV SERIES V791 EDITION 7-DMA

Adjoining Sheets



#### ADJOINING SHEETS









## Marginal Information



ATTN: ESC, MAIL STOP D-240, 4600 SANGAMORE ROAD, BETHESDA, MD 20816-5003.

5000 Yards



### Marginal Information

1000

Scale 1:50,000

2000

- Scale
- **Bar Scales**
- CONTOUR INTERVAL 20 METERS
- **Contour Interval Notes**
- Grid Reference Box





3000

MSL 102, Lesson 02: Map Reading II



#### Marginal Information

□ Unit Imprint →



Prepared and published by the Defense Mapping Agency

Legend



ON THIS MAP, A LANE IS GENERALLY CONSIDERED AS BEING A MINIMUM OF 2.5 METERS (8 FEET) IN WIDTH

| ROADS                                                          |         |