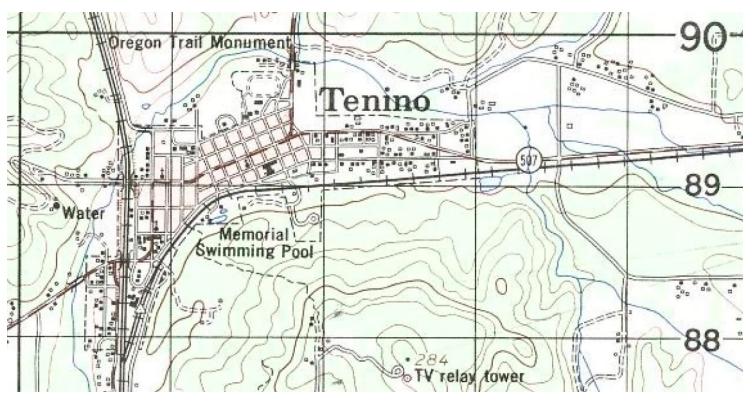

### Marginal Information

Sheet Name

<u>Tenino</u>

Sheet Number

SHEET 1477 IV SERIES V791 EDITION 7-DMA

Adjoining Sheets

## Map Symbols and Surroundings

MSL 102, Lesson 02: Map Reading II