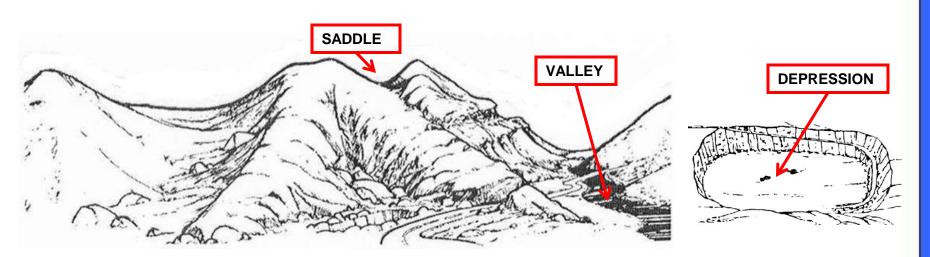

#### Terrain Features: 10 Natural or Man-made

Five Major Three Minor Two Supplementary

- Ridge
- □ Spur

Cut

Hill

□ Draw

Fill

- Saddle 

  Cliff

- Valley
- Depression

Terrain features are derived from a complex landmass known as a mountain or ridgeline.

MSL 102, Lesson 02: Map Reading II

#### Five Major

- □ Ridge
- Hill
- □ Saddle
- □ Valley
- Depression