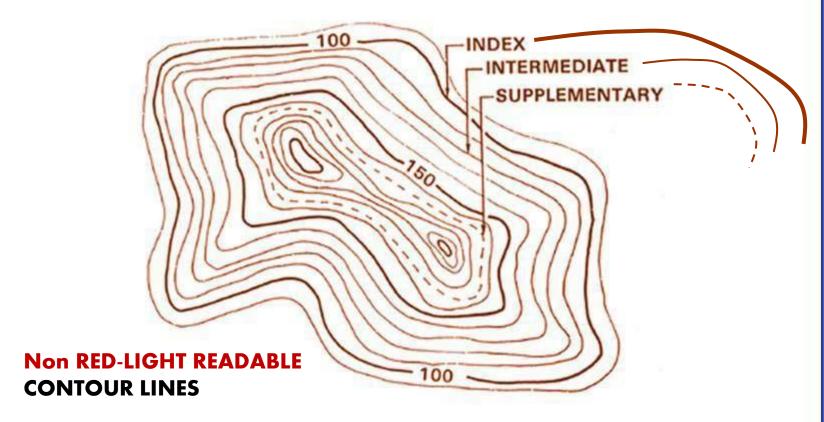

#### Red-Brown - Topographic Symbols

**HARD SURFACE** 

HEAVY DUTY
DIVIDED HIGHWAY

MEDIUM DUTY
SECONDARY ROAD

IMPROVED
ROAD
LIGHT DUTY

UNIMPROVED ROAD

RED-LIGHT READABLE CONTOUR LINES

#### **Contour Lines**