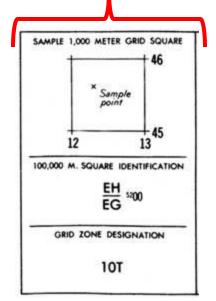

# 100,000 Meter Square Identification

WASHINGTON 1:50,000

### Four-Digit Grid Coordinate

- The cardinal rule of map reading:
  - Read <u>RIGHT</u>, then
  - Read <u>UP</u>
- Remember to always orient each grid square from the lower left-hand corner

### Determine Six-Digit Grid Coordinate

- 1. Place your protractor scale on the Zero-Mark(+)
- 2. Slide the protractor scale along the horizontal axis
- 3. Stop as the vertical axis intersects the plot point

- 4. Read <u>RIGHT</u> along the horizontal axis
- 5. Round to the nearest whole number: 6
- 6. Read <u>UP</u> along the vertical axis
- 7. Round to the nearest whole number: 3

The 6 digit grid coordinate is 786 003