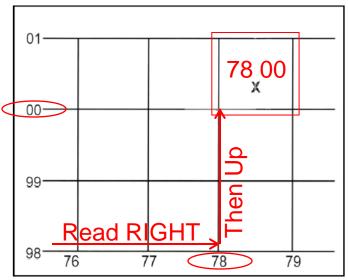

### Four-Digit Grid Coordinate

- The cardinal rule of map reading:
  - Read <u>RIGHT</u>, then
  - Read <u>UP</u>
- Remember to always orient each grid square from the lower left-hand corner