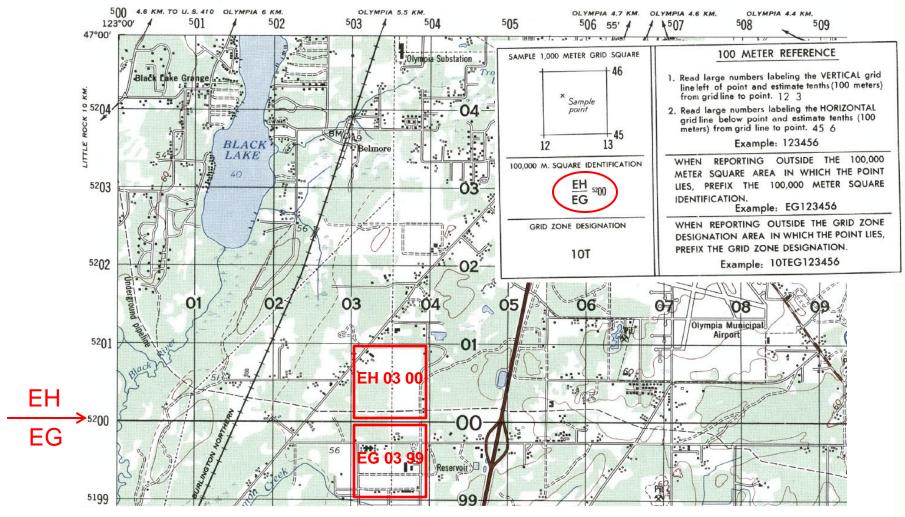

# 100,000 Meter Square Identification

WASHINGTON 1:50,000

#### Practical Exercise:

Determine Six-Digit Grid Coordinates

Identify the following major terrain feature or object at each of the following coordinates:

1. EH 107031 Terrain/Object: \_\_\_\_\_

2. EG 145859 Terrain/Object: \_\_\_\_\_

3. EH 074017 Terrain/Object: \_\_\_\_\_

4. EG 097827 Terrain/Object: \_\_\_\_\_