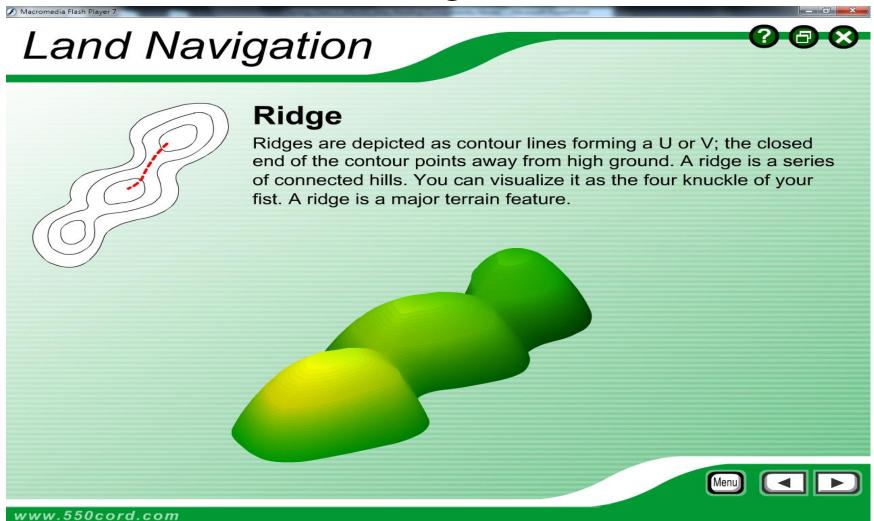

Topographic Symbols

#### **VEGETATION**











#### Brown - Topographic Symbols

#### **Contour Lines**





### Red - Topographic Symbols

- □ Populated Areas (military site/urban area)
- □ Main Roads





#### Other - Topographic Symbols

- Populated Areas (shaded gray)
- □ Important Facilities (yellow/black icon) ★



#### Terrain Features: 10 Natural or Man-made

Five Major Three Minor Two Supplementary

- Ridge
- □ Spur

Cut

Hill

□ Draw

Fill

- Saddle 

  Cliff

- Valley
- Depression

Terrain features are derived from a complex landmass known as a mountain or ridgeline.





MSL 102, Lesson 02: Map Reading II



#### **Actual Terrain**

#### Five Major

- □ Ridge
- Hill
- □ Saddle
- □ Valley
- Depression









#### 5 Major Terrain Features





#### Valley





#### Ridge





#### Saddle





#### Depression



MSL 102, Lesson 02: Map Reading II



#### 3 Minor Terrain Features









#### 2 Secondary Terrain Features

Macromedia Flash Player 7

#### Land Navigation



#### **Supplementary Terrain Features**

**Cut -** A cut is a man-made feature resulting from cutting through raised ground, usually to form a level bed for a road or railroad track. Cuts are drawn with a contour line along the cut line. This contour line extends the length of the cut and has tick marks that extend from the cut line to the roadbed, if the map scale permits this level of detail.

**Fill -** A fill is a man-made feature resulting from filling a low area, usually to form a level bed for a road or railroad track. Fills are drawn with a contour line along the fill line. This con