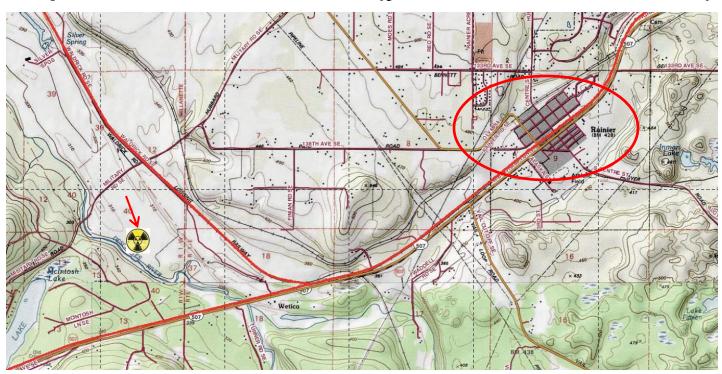

#### Practical Exercise:

Determine Six-Digit Grid Coordinates

Identify the following major terrain feature or object at each of the following coordinates:

1. EH 107031 Terrain/Object: \_\_\_\_\_

2. EG 145859 Terrain/Object: \_\_\_\_\_

3. EH 074017 Terrain/Object: \_\_\_\_\_

4. EG 097827 Terrain/Object: \_\_\_\_\_