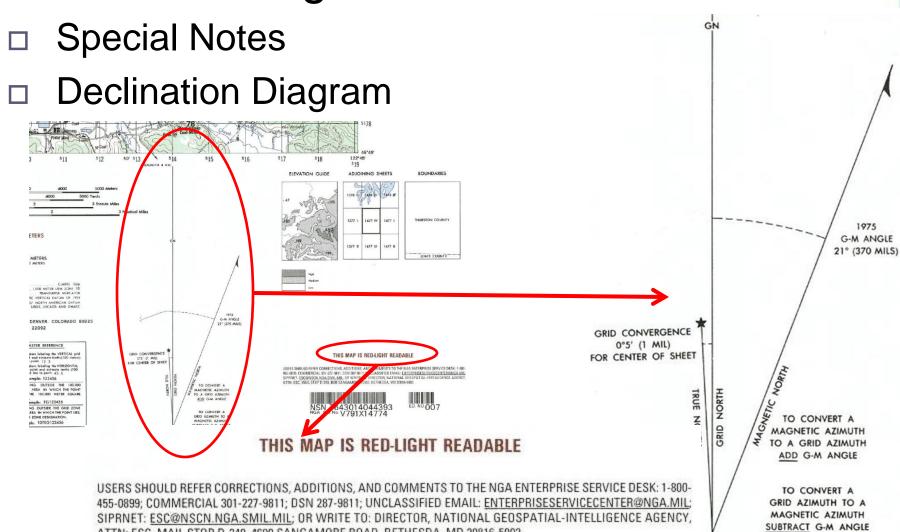

### Marginal Information

Sheet Name

<u>Tenino</u>

Sheet Number

SHEET 1477 IV SERIES V791 EDITION 7-DMA

Adjoining Sheets

## Marginal Information

ATTN: ESC, MAIL STOP D-240, 4600 SANGAMORE ROAD, BETHESDA, MD 20816-5003.

5000 Yards

### Marginal Information

1000

Scale 1:50,000

2000

- Scale
- **Bar Scales**
- CONTOUR INTERVAL 20 METERS
- **Contour Interval Notes**
- Grid Reference Box

3000

MSL 102, Lesson 02: Map Reading II