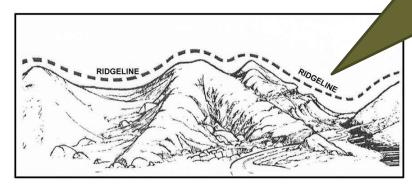

#### Terrain Features: 10 Natural or Man-made

Five Major Three Minor Two Supplementary

- Ridge
- □ Spur

Cut

Hill

□ Draw

Fill

- Saddle 

  Cliff

- Valley
- Depression

Terrain features are derived from a complex landmass known as a mountain or ridgeline.

MSL 102, Lesson 02: Map Reading II