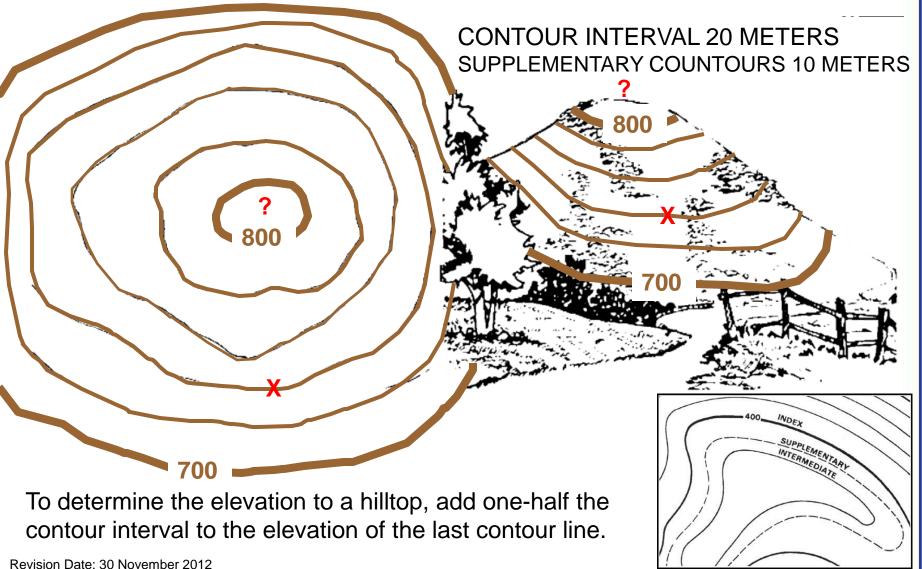

arks that extend from the cut line to the roadbed, if the map scale permits this level of detail.

**Fill -** A fill is a man-made feature resulting from filling a low area, usually to form a level bed for a road or railroad track. Fills are drawn with a contour line along the fill line. This contour line extends the length of the filled area and has tick marks that point toward lower ground. If the map scale permits, the length of the fill tick marks are drawn to scale and extend from the base line of the fill symbol









www.550cord.com

MSL 102, Lesson 02: Map Reading II

#### Contour Lines Show 10 Terrain Features





#### Sand Run





## Describe Map Features







## Map Symbols and Surroundings











MSL 102, Lesson 02: Map Reading II



### Determine Hilltop Elevation





#### Protractor (GTA 5-2-12, 1981)

Ν



S



### Four-Digit Grid Coordinate

- The cardinal rule of map reading:
  - Read <u>RIGHT</u>, then
  - Read <u>UP</u>
- Remember to always orient each grid square from the lower left-hand corner





#### Orient Protractor with "0 Mark" on Map

- Select the correct scale on the protractor.
- Put horizontal scale on the grid line with "0 mark" at the lower left-hand corner of the grid square.





Map Scale is 1:50,000



### Determine Six-Digit Grid Coordinate

- 1. Place your protractor scale on the Zero-Mark(+)
- 2. Slide the protractor scale along the horizontal axis
- 3. Stop as the vertical axis intersects the plot point



- 4. Read <u>RIGHT</u> along the horizontal axis
- 5. Round to the nearest whole number: 6
- 6. Read <u>UP</u> along