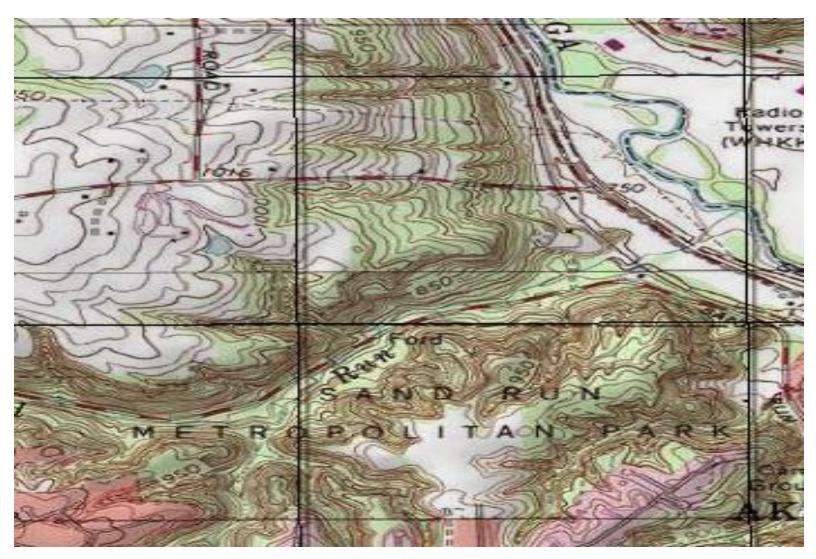

ed for a road or railroad track. Cuts are drawn with a contour line along the cut line. This contour line extends the length of the cut and has tick marks that extend from the cut line to the roadbed, if the map scale permits this level of detail.

**Fill -** A fill is a man-made feature resulting from filling a low area, usually to form a level bed for a road or railroad track. Fills are drawn with a contour line along the fill line. This contour line extends the length of the filled area and has tick marks that point toward lower ground. If the map scale permits, the length of the fill tick marks are drawn to scale and extend from the base line of the fill symbol









www.550cord.com

MSL 102, Lesson 02: Map Reading II

#### Contour Lines Show 10 Terrain Features





#### Sand Run





## Describe Map Features







## Map Symbols and Surroundings











MSL 102, Lesson 02: Map Reading II



### Determine Hilltop Elevation





#### Protractor (GTA 5-2-12, 1981)

Ν



S



### Four-Digit Grid Coordinate

- The cardinal rule of map reading:
  - Read <u>RIGHT</u>, then
  - Read <u>UP</u>
- Remember to always orient each grid square from the lower left-hand corner





#### Orient Protractor with "0 Mark" on Map

- Select the correct scale on the protractor.
- Put horizontal scale on the grid line with "0 mark" at the lower left-hand corner of the grid square.





Map Scale is 1:50,000



### Determine Six-Digit Grid Coordinate

- 1. Place your protractor scale on the Zero-Mark(+)
- 2. Slide the protractor scale along the horizontal axis
- 3. Stop as the vertical