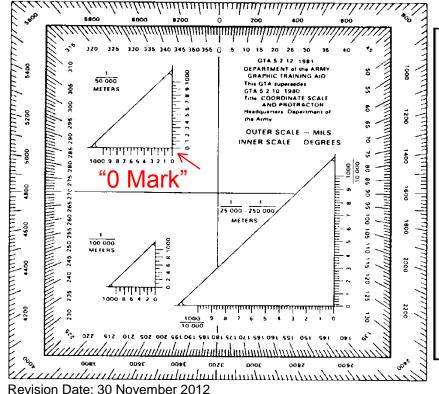

#### Orient Protractor with "0 Mark" on Map

- Select the correct scale on the protractor.
- Put horizontal scale on the grid line with "0 mark" at the lower left-hand corner of the grid square.

Map Scale is 1:50,000

### Determine Six-Digit Grid Coordinate

- 1. Place your protractor scale on the Zero-Mark(+)
- 2. Slide the protractor scale along the horizontal axis
- 3. Stop as the vertical axis intersects the plot point