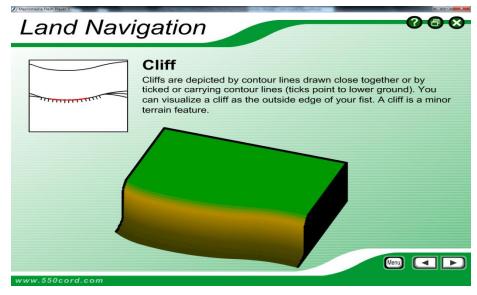

#### Terrain Features: 10 Natural or Man-made

Five Major Three Minor Two Supplementary

- Ridge
- □ Spur

Cut

Hill

□ Draw

Fill

- Saddle 

  Cliff

- Valley
- Depression

Terrain features are derived from a complex landmass known as a mountain or ridgeline.

MSL 102, Lesson 02: Map Reading II