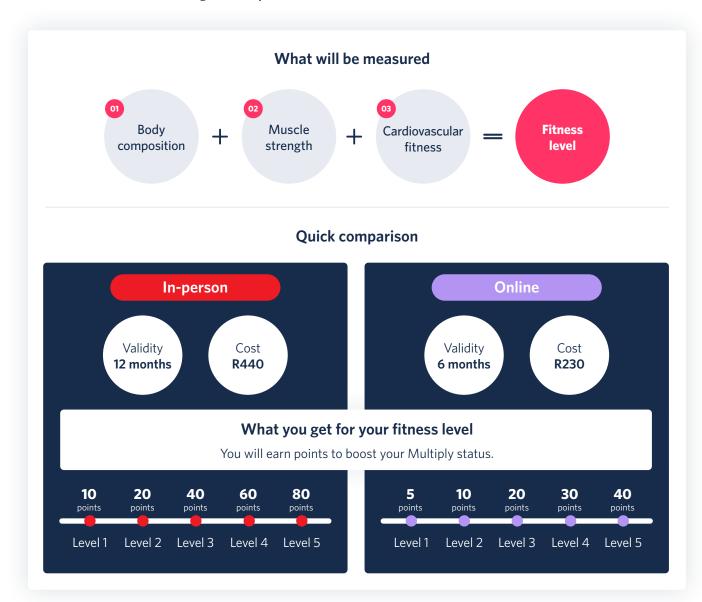

#### **Fitness assessment**

The Multiply fitness assessment is one of the ways you can earn points and rewards. Plus, it gives you a measurable way to know whether your physical activity is working for you and your health. By doing the Multiply fitness assessment, you will know your fitness level.

#### How to book your Multiply fitness assessment

You can either do an in-person fitness assessment or an online fitness assessment. Go to **multiply.co.za** to book your appointment at one of our affiliated health professionals. There you will find a list of health professionals doing online assessments.

#### Remember to:

- Have your identification and your Multiply membership card close by.
- Wear comfortable clothing because you will be active.

A fitness assessment unlocks more Active Dayz.