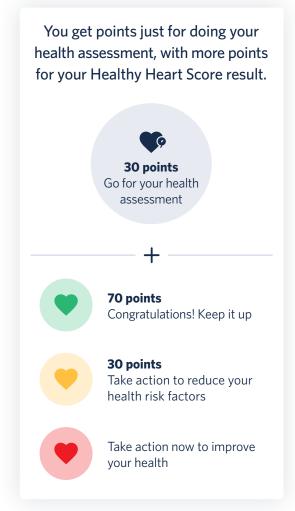

#### **Healthy Heart Score**

Your Healthy Heart Score gives you an indication of your heart health. It shows you if you are causing long-term damage to your heart and your risk of developing cardiovascular disease. Go for your health assessment to get your Healthy Heart Score, so that you can take action.