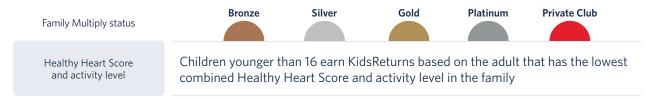

#### KidsReturns\* rewards active families

Child dependants on certain qualifying medical scheme options can earn HealthReturns per R630\* payable for their portion of the contribution, as long as the family is on Multiply Premier and all adult dependants on the membership are earning HealthReturns. This makes it even easier for families to reach the monthly maximum of R3 000 in HealthReturns.

#### Kids younger than 16