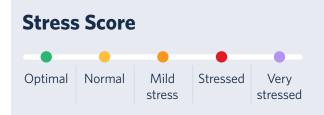

### **Vaccination points**

Submit proof of your Covid-19 vaccination and get up to 40 points.

Worried about your stress levels? No stress. Check your Stress Score with the Momentum Multiply app. All it takes is a finger scan and you'll know your score.