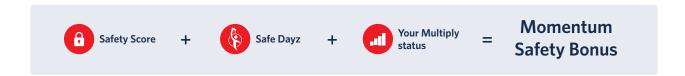

#### **Momentum Safety Score**

Protect what matters to you and we'll reward you with points and give you cash back.

#### How to get your Safety Score

Complete our safety questionnaire online, validate your safety measures with photos or relevant documents and learn more about your personal safety at home and on the road to become aware of your environment, as well as get recommendations to improve your safety.

#### Safe Dayz™

#### How Safe Dayz are calculated

First activate the Safe Dayz benefit on your Momentum app to record your journeys. You will then get a score for each daily trip you make or if you stay at home. If your daily score is 60% or more, you have a safe day. Your daily score is then calculated by using your individual journey score and distance travelled.