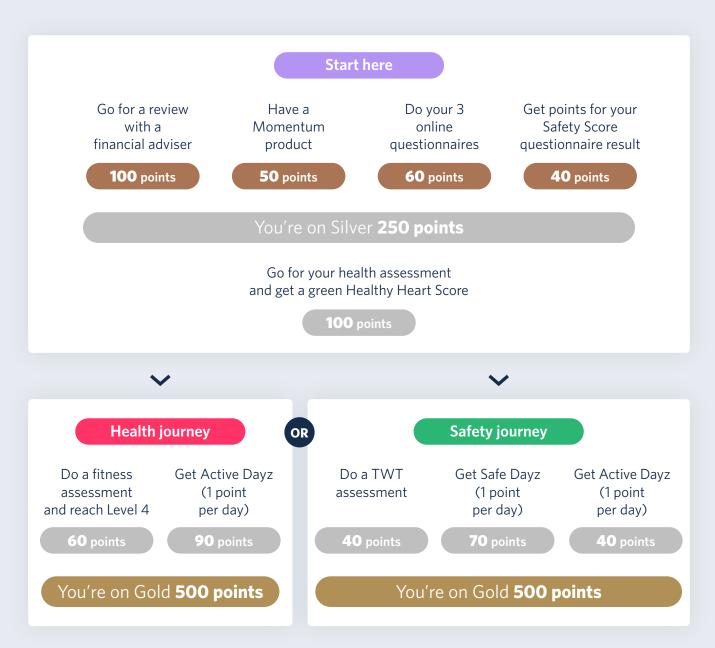

## Get to Gold. Here's how easy it is

Keep going! You only need 150 more points to reach Platinum.

**Get Multiply now!** Apply online at **multiply.co.za** | SMS **MULTIPLY** to 40717 | Email **multiply@momentum.co.za**Call **0861 88 66 00** | Speak to your financial adviser