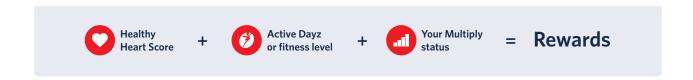

## **Status and points**

The more points you earn, the higher your status and the greater your rewards.

When you take steps to be...

healthier

safer

on top of your finances

you earn points to boost your status and earn more rewards.

### Be healthier

### It's your choice:

How do you want to earn Active Dayz™?

Run, cycle, swim, chase the kids, dance or skip – if you burn 300 calories in a session, you get an active day.

► Link your fitness device to track.

#### What you get for your Active Dayz

You will earn **1 point for each active day**, plus 10 to 20 points for each elite event, with a maximum of 80 points for the year. Complete your fitness assessment or an elite event to unlock up to 80 more Active Dayz.