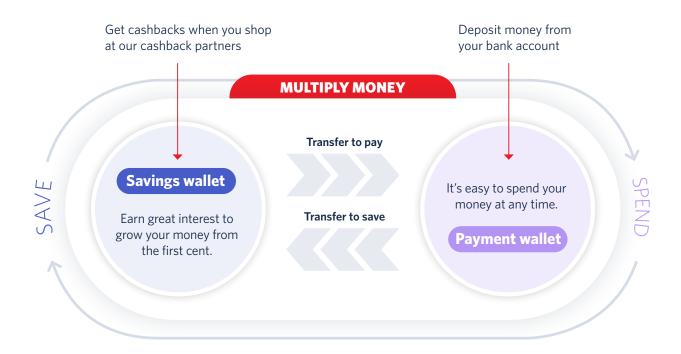

## Grow your money with Multiply Money

Multiply Money is a free benefit that gives you access to a savings wallet and a payment wallet.

When you're ready to spend, simply transfer money from your savings wallet to your payment wallet on the Multiply Money app or multiply.co.za.