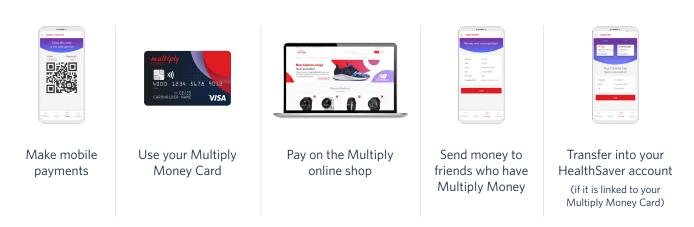

### **Multiply Money app**

Unlock a world of **more money**.

The Multiply Money app is an easy way to manage and use Multiply Money anywhere, anytime.

- View your Multiply Money savings and payment wallets.
- Transfer your cashbacks between wallets and spend or share them.
- Set a savings goal and track your savings.
- And so much more!