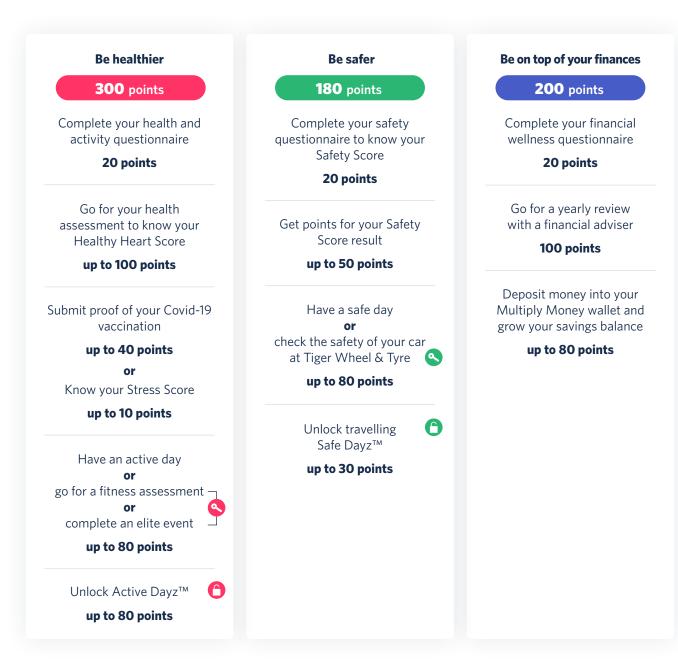

### Be healthier

#### **Health and activity questionnaire**

Multiply's online health and activity questionnaire helps you understand your current lifestyle and how it affects your physical wellness.

#### **Healthy Heart Score**

Your Healthy Heart Score gives you an indication of your heart health. It shows you if you are causing long-term damage to your heart and your risk of developing cardiovascular disease. Go for your health assessment to get your Healthy Heart Score, so that you can take action.

### **Vaccination points**

Submit proof of your Covid-19 vaccination and get up to 40 points.

Worried about your stress levels? No stress. Check your Stress Score with the Momentum Multiply app. All it takes is a finger scan and you'll know your score.

Earn **1 point a month**, up to a maximum of 10 points, for measuring your stress score.

Stress Score and vaccination points fall under the same 40 points limit.

### It's your choice:

How do you want to earn Active Dayz™?

Run, cycle, swim, chase the kids, dance or skip – if you burn 300 calories in a session, you get an active day.

► Link your fitness device to track.

#### What you get for your Active Dayz

You will earn **1 point for each active day**, plus 10 to 20 points for each elite event, with a maximum of 80 points for the year. Complete your fitness assessment or an elite event to unlock up to 80 more Active Dayz.

## Be safer

#### **Momentum Safety Score**

Protect what matters to you and we'll reward you with points and give you cash back.

#### How to get your Safety Score

Complete our safety questionnaire online, validate your safety measures with photos or relevant documents and learn more about your personal safety at home and on the road to become aware of your environment, as well as get recommendations to improve your safety.

#### Check the safety of your car

Visit Tiger Wheel & Tyre and get your MultiPoint Vehicle Safety Check for R99 to make sure that your vehicle is safe to drive. Remember to take your membership number and ID or driver's licence with you. All Multiply members will qualify for **40 points**, depending on the points available in that category.

#### What you get for your Safe Dayz

You will earn **1 point for each travelling or non-travelling safe day**, plus up to 40 points for checking the safety of your car at Tiger Wheel & Tyre, with a maximum of 80 points for the year. Complete your safety check to unlock up to 30 more travelling Safe Dayz.

### Financial wellness questionnaire

Multiply's financial wellness questionnaire helps you to understand your current financial status and will teach you how to take control of your own finances. You get 20 points for completing your questionnaire.

#### Go for a review with a financial adviser

Everyone's financial needs are different. A financial adviser will help you to set up a financial plan tailored to suit your unique needs. Go for a review with a financial adviser once a year to see if you are on track to meet your financial goals and score 100 points.

#### **Grow your savings**

Get between 5 and 20 points a month for depositing at least R500 a month into Multiply Money and maintaining a daily balance in your savings wallet of between R2 000 and R10 000.