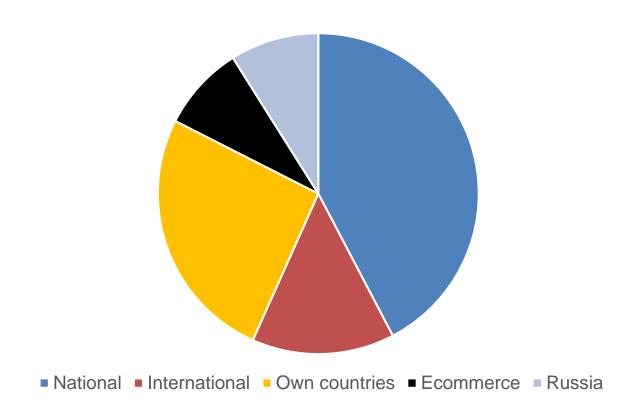

#### **MUSTANG's PLM Evolution**

Berlin, Pl Apparel

@PITVtweets #PIApparel

Dr. Julia Dubowy



#### True denim for true people

- Founded in 1932 in Künzelsau
- Oldest denim brand in Europe
- First pair of jeans for women
- Bogner Jeans und Sansibar Denim as licences
- Subsidiaries in France, Poland, Hungary, Russia, Belgium,
   Netherlands, Italy, Austria and Switzerland
- Almost 100 Stores und Outlets, hundreds of PoS in B2B busines
- 570 members of staff, 120 in headquarters in Künzelsau
- 70 PLM Users





#### Wholesale at MUSTANG





#### **Retail at MUSTANG**









M USTAN G

PAST

Different systems Chaos
Frustration Complicated
Historically grown Redundancy
Local lists Mistakes
Different processes



## JTURE

- Big step into the future
- Control and manage product life cycle
- Learn from past collections for future ones
- Shorten time to market
- Integration of the whole Supply Chain

#### **Consideration process**



#### Partner with **subsidiary in Germany** – Centric was late in the process

- 1. Catalogue of requirements
- 2. Invitation to Künzelsau
- 3. Survey among the colleagues after each presentation
- 4. Second meeting to see use cases



# Fashion

#### **Decision Criteria**

- Experience with fashion not just a "piece of software"
- ✓ Web based system with central data management
- ✓ Easy handling