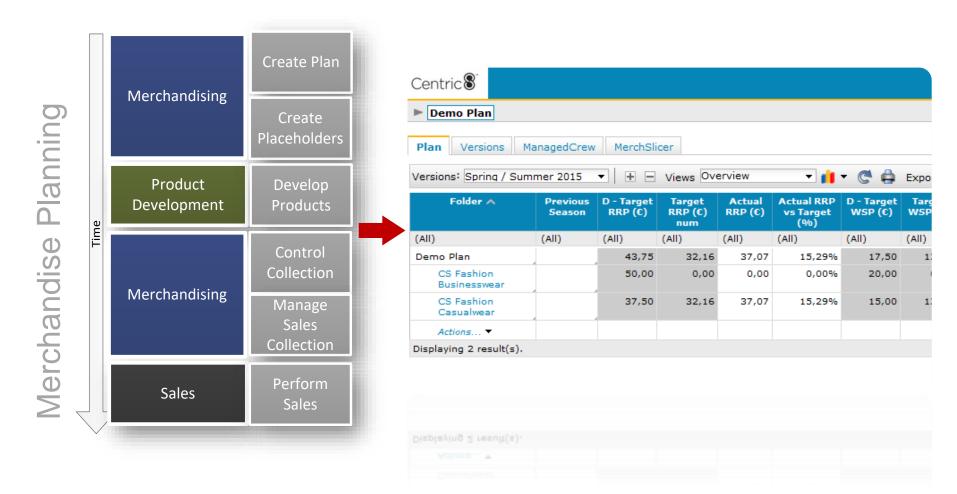

5051 |          | 1000668 | Button (10075), Fabric<br>Woven Denim 330.0<br>gr/sqm (10134), Label<br>(10018), Label (10091),<br>Label Waistbandrider<br>Paper (10203), Rivet<br>(10056), Rivet (10069),<br>Zipper 1-Way Metal<br>(10206) | 1 Denim      | Pants       |
| 796    | B           | Gina Boot              | 35900                   | BE-      | 1000775 | Button (10075), Fabric                                                                                                                                                                                      | 1 Denim      | Pants       |



#### MUSTAN G®





PLM as PIM system

- ✓ inclusion of photo studio as data entry organisational unit
  - ✓ Online shop
  - √ ebay
  - √ different customers







Interfaces



#### **Next Steps**









**Collection Book** 

iPad

Order in ERP

**Collection Book** 

iPad

Order in CB

#### **Next Steps**

#### MUSTAN G<sup>®</sup>

SCM and calendar management



| Style Hieran                         | Jiy Hi  | crandry Style       | 29 Culoriv                      | eys Styl                            | d SKUs           | Adivision        |                          |                                    |                                 |          |                     |                |                                 |                                           |                     |          |                                 |                                 |
|--------------------------------------|---------|---------------------|---------------------------------|----------------