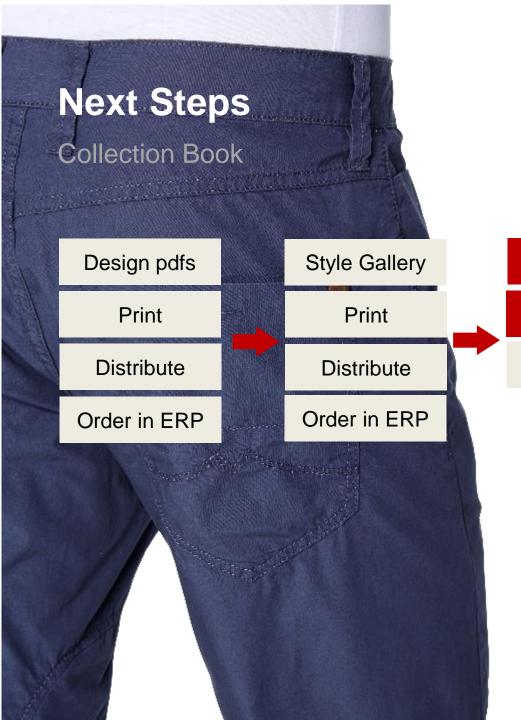

#### **Next Steps**

**Collection Book** 

iPad

Order in ERP

**Collection Book** 

iPad

Order in CB

#### **Next Steps**