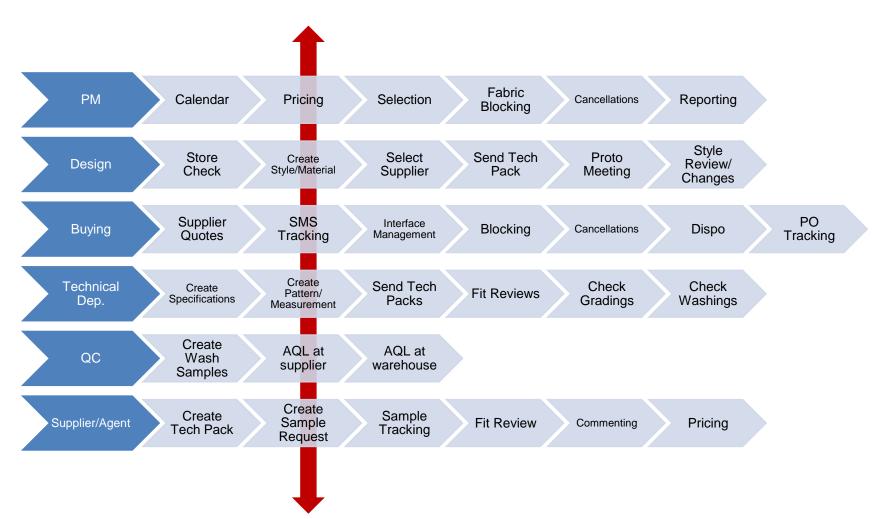

- Big step into the future
- Control and manage product life cycle
- Learn from past collections for future ones
- Shorten time to market
- Integration of the whole Supply Chain

#### **Consideration process**



#### Partner with **subsidiary in Germany** – Centric was late in the process

- 1. Catalogue of requirements
- 2. Invitation to Künzelsau
- 3. Survey among the colleagues after each presentation
- 4. Second meeting to see use cases



# Fashion

#### **Decision Criteria**

- Experience with fashion not just a "piece of software"
- ✓ Web based system with central data management
- ✓ Easy handling
- Extended PLM (Apps, Merchandise Planning etc.)
- Inclusion of suppliers
- √ Views als Reporting-Tool
- ✓ Adobe Illustrator integration
- The chemistry was right



#### The Process





#### The Project



- 15 weeks from kick off zu go live
- core team of nine for three mornings a week, high motivation in team
- Agile Deployment with Centric consultants on site
- 97% in PLM standard







MUSTANG®

No double entry of data



- ✓ Shorter meetings because data is accessible with a few clicks
- ✓ Data entry via notebook no need to change Excel lists
- ✓ No need to look for the recent list any more
- ✓ About 40% fewer questions

MUSTANG®

Integration of agency in Hong Kong



#### √ Faster processes by approximately 30%

- ✓ Integration of agency took about one week
- ✓ High confidentiality with "hybrid agent"



| ono Quantity                 | 30   |
|------------------------------|------|
| Number of Styles             | 52   |
| Number of Colorways          | 53   |
|