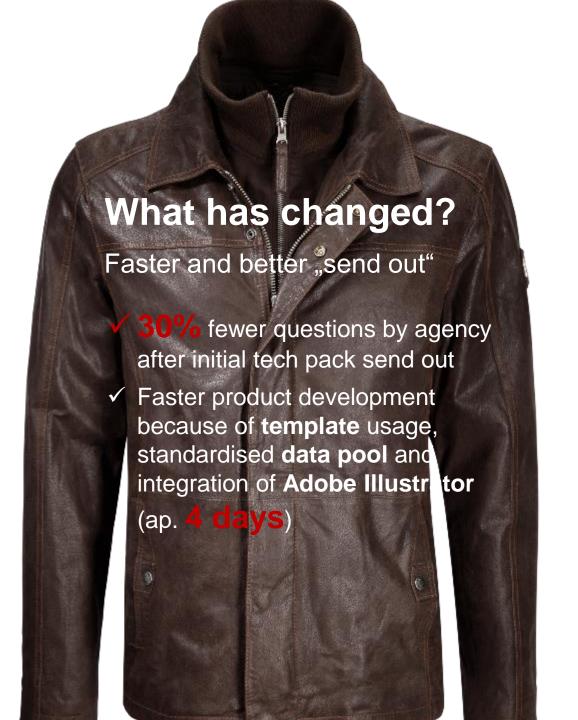

No double entry of data

- ✓ Shorter meetings because data is accessible with a few clicks
- ✓ Data entry via notebook no need to change Excel lists
- ✓ No need to look for the recent list any more
- ✓ About 40% fewer questions

#### √ Faster processes by approximately 30%

- ✓ Integration of agency took about one week
- ✓ High confidentiality with "hybrid agent"

| ono Quantity                 | 30   |
|------------------------------|------|
| Number of Styles             | 52   |
| Number of Colorways          | 53   |
| Freight Surcharge Air<br>(€) | 1,25 |