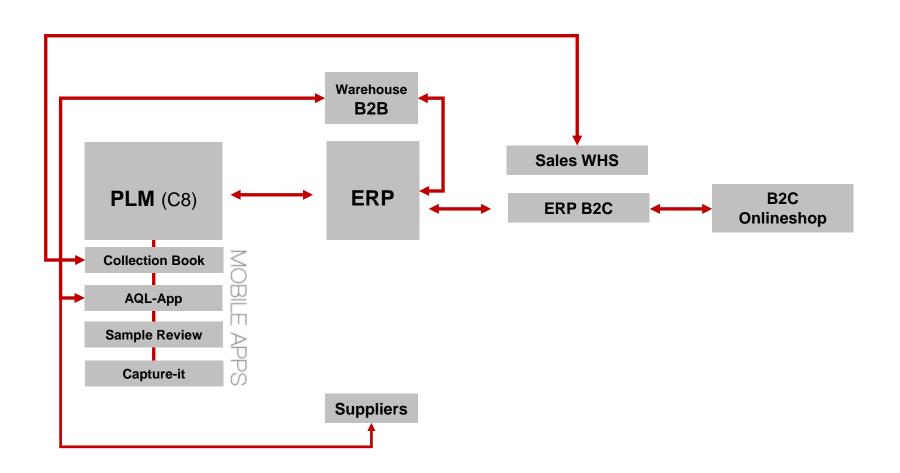

#### Wholesale at MUSTANG

#### MUSTAN G®

PLM as PIM system

- ✓ inclusion of photo studio as data entry organisational unit
  - ✓ Online shop
  - √ ebay
  - √ different customers

Interfaces