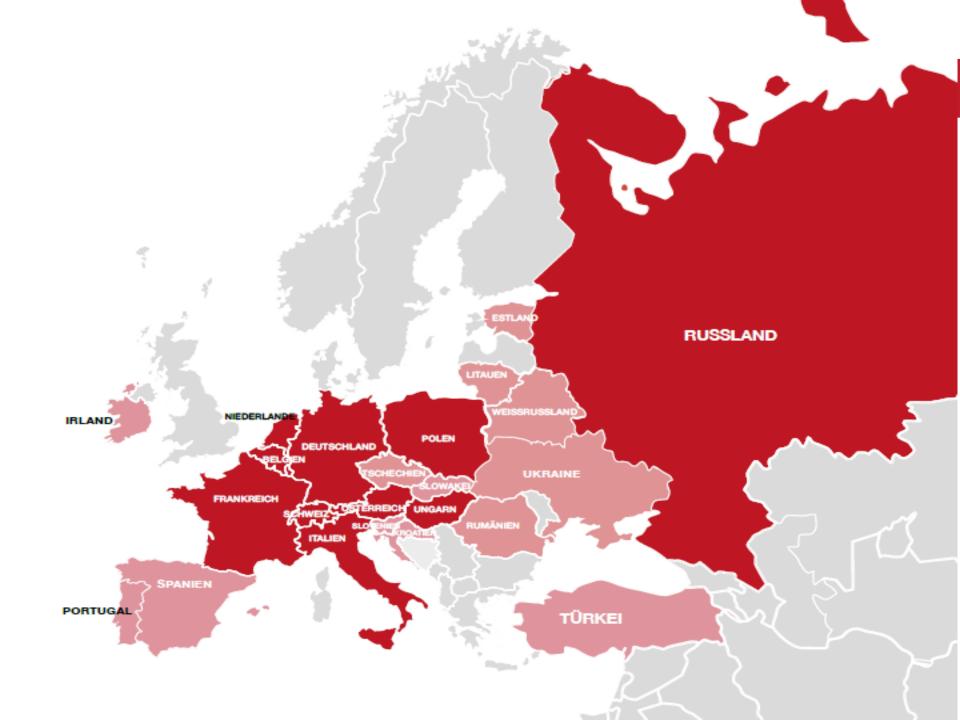

#### True denim for true people

- Founded in 1932 in Künzelsau
- Oldest denim brand in Europe
- First pair of jeans for women
- Bogner Jeans und Sansibar Denim as licences
- Subsidiaries in France, Poland, Hungary, Russia, Belgium,
   Netherlands, Italy, Austria and Switzerland
- Almost 100 Stores und Outlets, hundreds of PoS in B2B busines
- 570 members of staff, 120 in headquarters in Künzelsau
- 70 PLM Users