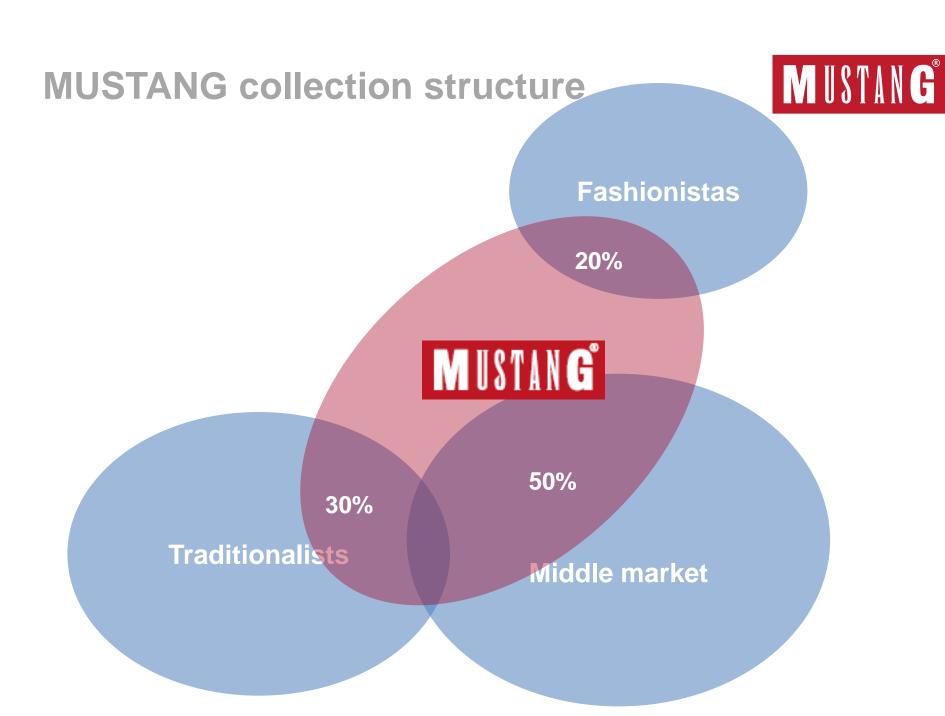

#### True denim for true people

- Founded in 1932 in Künzelsau
- Oldest denim brand in Europe
- First pair of jeans for women
- Bogner Jeans und Sansibar Denim as licences
- Subsidiaries in France, Poland, Hungary, Russia, Belgium,
   Netherlands, Italy, Austria and Switzerland
- Almost 100 Stores und Outlets, hundreds of PoS in B2B busines
- 570 members of staff, 120 in headquarters in Künzelsau
- 70 PLM Users