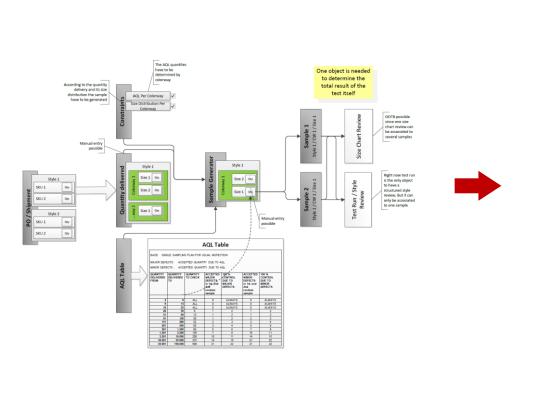

| 01.07.15 | 36.00.15            | 10.00.15       | 0/10%                           | 0/1046                                    |                     |          |                                 |                                 |
| Severties  Short (1002219)           |         |                     | Marting<br>Colendar<br>Bottoms  | 13,06,15                            | 16,06,15         | 12.06.15         | 22.06.15                 | 24.09.15                           |                                 | 91,07,15 | 07,09,15            | 31.08.15       | 08.10.15                        | 0/1 0%                                    |                     |          | 17.11.15                        |                                 |

#### **Next Steps**

MUSTANG®

AQL App









### ✓ CAB for customers Collection Book etc.) MUSTANG's IT

- ✓ Great support even after go live
- ✓ Constant innovation (AQL,
- ✓ Flexible consultants that support
- ✓ Billing after worked hours