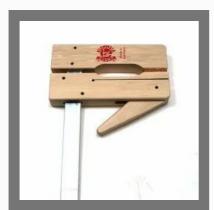

## **WOOD WORKING JIGS AND FIXTURES**

Manual Panel Saw

Sablon Screw and Dowel Connection Jig

Rockler Circle Router Jig

Minifix 3 Head and Shelving and Dowel Connection Jig