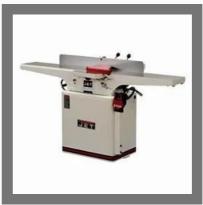

## **WOODWORKING JOINTER MACHINE**

Belmash 2500E Combination Machine Planer-Cutter-Milling-Drilling

Universal 2000BM Wood Planing and Cutting Machine

JET 54 A Helical Jointer Machine

JET JJ-8HH-M Woodworking Jointer