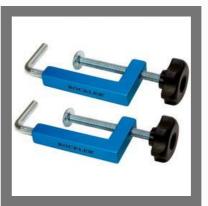

## **INDUSTRIAL CLAMP**

Klemmsia Clamps

Trend 4 inch Toggle Clamp

**Rockler Band Clamp** 

Rockler Universal Fence Clamps