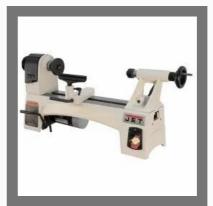

### **WOOD WORKING LATHES**

Scheppach Wood turning Lathe DM600VARIO

Scheppach Wood Turning Lathe DM1000T

JET JWL-1440VS Benchtop Wood Lathe

JET JWL1015VS Variable Speed Wood Lathe