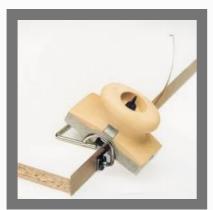

## **WOOD WORKING JIGS AND FIXTURES**

Manual Panel Saw

Sablon Screw and Dowel Connection Jig

Rockler Circle Router Jig

Minifix 3 Head and Shelving and Dowel Connection Jig