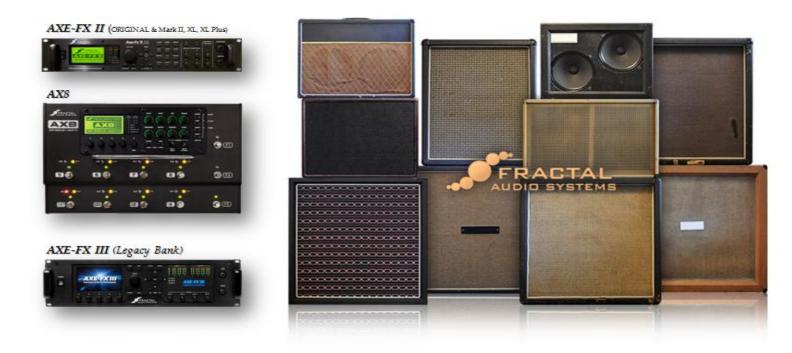

# F.A.S. FACTORY CABINET GALLERY

Firmware: "ARES" 02.00 ~ September 18, 2019

MDProd at http://axefx.fr/ & http://forum.fractalaudio.com/

See: New updates in Orange => 189 Cabinet models

Manufacturer names and product names mentioned below are trademarks or registered trademarks of their respective owners, which are in no way associated with or affiliated with Fractal Audio Systems.