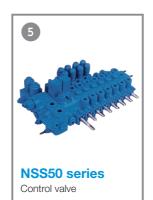

# ET series Valve for options **PVC** series U\* series/BCV series Variable displacement piston pump Control valve SG series Swing units **GM** series Travel units

#### Hydraulic components for excavators

|                | Mini size         | Small size     |               | Medium size    | Large size |
|----------------|-------------------|----------------|---------------|----------------|------------|
| Pumps          | PVC65-90          |                |               | PVC8080-110110 | PVDH165    |
| Control valves | NSC10<br>BCV35-65 | ALP75<br>(O/C) | iB18<br>(L/s) | U*22-28        | U*32-36    |
| Swing units    | SG015E            | SG025E         |               | SG04-08E       | SG20-25E   |
| Travel units   | GM04-06           | GM10-21        |               | GM38-50        | GM60-85    |