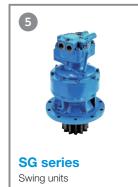

# ET series Valve for options **PVC** series U\* series/BCV series Variable displacement piston pump Control valve SG series Swing units **GM** series Travel units

#### Hydraulic components for excavators

|                | Mini size         | Small size     |               | Medium size    | Large size |
|----------------|-------------------|----------------|---------------|----------------|------------|
| Pumps          | PVC65-90          |                |               | PVC8080-110110 | PVDH165    |
| Control valves | NSC10<br>BCV35-65 | ALP75<br>(O/C) | iB18<br>(L/s) | U*22-28        | U*32-36    |
| Swing units    | SG015E            | SG025E         |               | SG04-08E       | SG20-25E   |
| Travel units   | GM04-06           | GM10-21        |               | GM38-50        | GM60-85    |