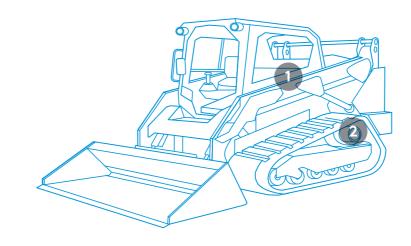

ontrol valve SG series Swing units **GM** series Travel units

#### Hydraulic components for excavators

|                | Mini size         | Small size     |               | Medium size    | Large size |
|----------------|-------------------|----------------|---------------|----------------|------------|
| Pumps          | PVC65-90          |                |               | PVC8080-110110 | PVDH165    |
| Control valves | NSC10<br>BCV35-65 | ALP75<br>(O/C) | iB18<br>(L/s) | U*22-28        | U*32-36    |
| Swing units    | SG015E            | SG025E         |               | SG04-08E       | SG20-25E   |
| Travel units   | GM04-06           | GM10-21        |               | GM38-50        | GM60-85    |

## Rough-terrain crane









# Crawler crane







#### Compact truck loader







## Crawler carrier









#### **Forwarder**







#### Sprayer







#### Road roller







#### **Drilling machine**









#### Crusher







#### Asphalt pavers





## Towing winch





#### Spider crane









#### Aerial working platform





## Ladder truck