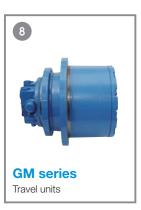

# ET series Valve for options **PVC** series U\* series/BCV series Variable displacement piston pump Control valve SG series Swing units **GM** series Travel units

#### Hydraulic components for excavators

|                | Mini size         | Small size     |               | Medium size    | Large size |
|----------------|-------------------|----------------|---------------|----------------|------------|
| Pumps          | PVC65-90          |                |               | PVC8080-110110 | PVDH165    |
| Control valves | NSC10<br>BCV35-65 | ALP75<br>(O/C) | iB18<br>(L/s) | U*22-28        | U*32-36    |
| Swing units    | SG015E            | SG025E         |               | SG04-08E       | SG20-25E   |
| Travel units   | GM04-06           | GM10-21        |               | GM38-50        | GM60-85    |