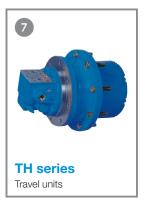

# ET series Valve for options **PVC** series U\* series/BCV series Variable displacement piston pump Control valve SG series Swing units **GM** series Travel units

#### Hydraulic components for excavators

|                | Mini size         | Small size     |               | Medium size    | Large size |
|----------------|-------------------|----------------|---------------|----------------|------------|
| Pumps          | PVC65-90          |                |               | PVC8080-110110 | PVDH165    |
| Control valves | NSC10<br>BCV35-65 | ALP75<br>(O/C) | iB18<br>(L/s) | U*22-28        | U*32-36    |
| Swing units    | SG015E            | SG025E         |               | SG04-08E       | SG20-25E   |
| Travel units   | GM04-06           | GM10-21        |               | GM38-50        | GM60-85    |