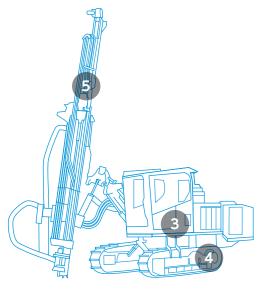

ze         | Small size     |               | Medium size    | Large size |
|----------------|-------------------|----------------|---------------|----------------|------------|
| Pumps          | PVC65-90          |                |               | PVC8080-110110 | PVDH165    |
| Control valves | NSC10<br>BCV35-65 | ALP75<br>(O/C) | iB18<br>(L/s) | U*22-28        | U*32-36    |
| Swing units    | SG015E            | SG025E         |               | SG04-08E       | SG20-25E   |
| Travel units   | GM04-06           | GM10-21        |               | GM38-50        | GM60-85    |

## Rough-terrain crane









# Crawler crane







#### Compact truck loader







## Crawler carrier









#### **Forwarder**







#### Sprayer







#### Road roller







#### **Drilling machine**









#### Crusher







#### Asphalt pavers





## Towing winch





#### Spider crane









#### Aerial working platform





## Ladder truck