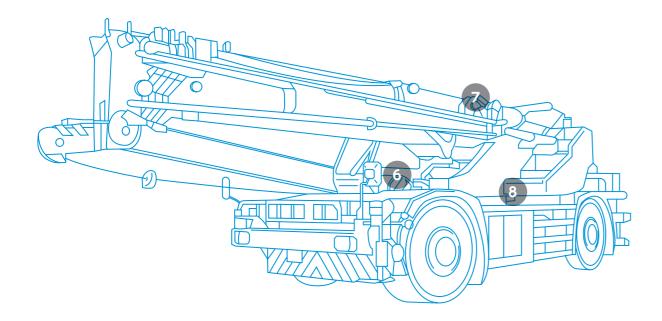

U\* series/BCV series Variable displacement piston pump Control valve SG series Swing units **GM** series Travel units

#### Hydraulic components for excavators

|                | Mini size         | Small size     |               | Medium size    | Large size |
|----------------|-------------------|----------------|---------------|----------------|------------|
| Pumps          | PVC65-90          |                |               | PVC8080-110110 | PVDH165    |
| Control valves | NSC10<br>BCV35-65 | ALP75<br>(O/C) | iB18<br>(L/s) | U*22-28        | U*32-36    |
| Swing units    | SG015E            | SG025E         |               | SG04-08E       | SG20-25E   |
| Travel units   | GM04-06           | GM10-21        |               | GM38-50        | GM60-85    |

## Rough-terrain crane









# Crawler crane







#### Compact truck loader







## Crawler carrier









#### **Forwarder**







#### Sprayer







#### Road roller







#### **Drilling machine**









#### Crusher







#### Asphalt pavers





## Towing winch





#### Spider crane









#### Aerial working platform





## Ladder truck