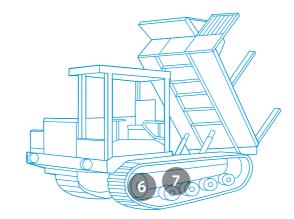

l units

#### Hydraulic components for excavators

|                | Mini size         | Small size     |               | Medium size    | Large size |
|----------------|-------------------|----------------|---------------|----------------|------------|
| Pumps          | PVC65-90          |                |               | PVC8080-110110 | PVDH165    |
| Control valves | NSC10<br>BCV35-65 | ALP75<br>(O/C) | iB18<br>(L/s) | U*22-28        | U*32-36    |
| Swing units    | SG015E            | SG025E         |               | SG04-08E       | SG20-25E   |
| Travel units   | GM04-06           | GM10-21        |               | GM38-50        | GM60-85    |

## Rough-terrain crane









# Crawler crane







#### Compact truck loader







## Crawler carrier









#### **Forwarder**







#### Sprayer







#### Road roller







#### **Drilling machine**









#### Crusher







#### Asphalt pavers





## Towing winch





#### Spider crane









#### Aerial working platform





## Ladder truck