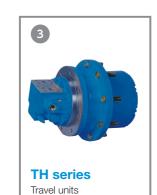

# ET series Valve for options **PVC** series U\* series/BCV series Variable displacement piston pump Control valve SG series Swing units **GM** series Travel units

#### Hydraulic components for excavators

|                | Mini size         | Small size     |               | Medium size    | Large size |
|----------------|-------------------|----------------|---------------|----------------|------------|
| Pumps          | PVC65-90          |                |               | PVC8080-110110 | PVDH165    |
| Control valves | NSC10<br>BCV35-65 | ALP75<br>(O/C) | iB18<br>(L/s) | U*22-28        | U*32-36    |
| Swing units    | SG015E            | SG025E         |               | SG04-08E       | SG20-25E   |
| Travel units   | GM04-06           | GM10-21        |               | GM38-50        | GM60-85    |