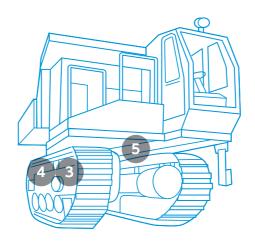

## Excavator

# ET series Valve for options **PVC** series U\* series/BCV series Variable displacement piston pump Control valve SG series Swing units **GM** series Travel units