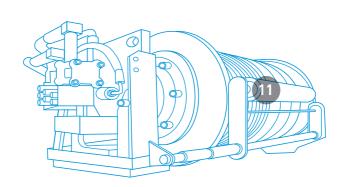

ize |
|----------------|-------------------|----------------|---------------|----------------|------------|
| Pumps          | PVC65-90          |                |               | PVC8080-110110 | PVDH165    |
| Control valves | NSC10<br>BCV35-65 | ALP75<br>(O/C) | iB18<br>(L/s) | U*22-28        | U*32-36    |
| Swing units    | SG015E            | SG025E         |               | SG04-08E       | SG20-25E   |
| Travel units   | GM04-06           | GM10-21        |               | GM38-50        | GM60-85    |

## Rough-terrain crane









# Crawler crane







#### Compact truck loader







## Crawler carrier









#### **Forwarder**







#### Sprayer







#### Road roller







#### **Drilling machine**









#### Crusher







#### Asphalt pavers





## Towing winch





#### Spider crane









#### Aerial working platform





## Ladder truck