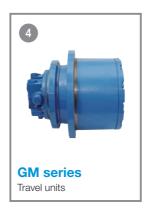

# ET series Valve for options **PVC** series U\* series/BCV series Variable displacement piston pump Control valve SG series Swing units **GM** series Travel units

#### Hydraulic components for excavators

|                | Mini size         | Small size     |               | Medium size    | Large size |
|----------------|-------------------|----------------|---------------|----------------|------------|
| Pumps          | PVC65-90          |                |               | PVC8080-110110 | PVDH165    |
| Control valves | NSC10<br>BCV35-65 | ALP75<br>(O/C) | iB18<br>(L/s) | U*22-28        | U*32-36    |
| Swing units    | SG015E            | SG025E         |               | SG04-08E       | SG20-25E   |
| Travel units   | GM04-06           | GM10-21        |               | GM38-50        | GM60-85    |