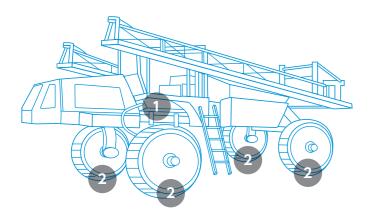

lic components for excavators

|                | Mini size         | Small size     |               | Medium size    | Large size |
|----------------|-------------------|----------------|---------------|----------------|------------|
| Pumps          | PVC65-90          |                |               | PVC8080-110110 | PVDH165    |
| Control valves | NSC10<br>BCV35-65 | ALP75<br>(O/C) | iB18<br>(L/s) | U*22-28        | U*32-36    |
| Swing units    | SG015E            | SG025E         |               | SG04-08E       | SG20-25E   |
| Travel units   | GM04-06           | GM10-21        |               | GM38-50        | GM60-85    |

## Rough-terrain crane









# Crawler crane







#### Compact truck loader







## Crawler carrier









#### **Forwarder**







#### Sprayer







#### Road roller







#### **Drilling machine**









#### Crusher







#### Asphalt pavers





## Towing winch





#### Spider crane









#### Aerial working platform





## Ladder truck