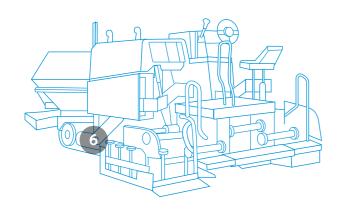

ium size    | Large size |
|----------------|-------------------|----------------|---------------|----------------|------------|
| Pumps          | PVC65-90          |                |               | PVC8080-110110 | PVDH165    |
| Control valves | NSC10<br>BCV35-65 | ALP75<br>(O/C) | iB18<br>(L/s) | U*22-28        | U*32-36    |
| Swing units    | SG015E            | SG025E         |               | SG04-08E       | SG20-25E   |
| Travel units   | GM04-06           | GM10-21        |               | GM38-50        | GM60-85    |

## Rough-terrain crane









# Crawler crane







#### Compact truck loader







## Crawler carrier









#### **Forwarder**







#### Sprayer







#### Road roller







#### **Drilling machine**









#### Crusher







#### Asphalt pavers





## Towing winch





#### Spider crane









#### Aerial working platform





## Ladder truck