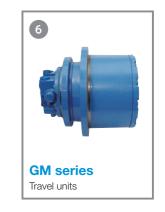

# ET series Valve for options **PVC** series U\* series/BCV series Variable displacement piston pump Control valve SG series Swing units **GM** series Travel units

#### Hydraulic components for excavators

|                | Mini size         | Small size     |               | Medium size    | Large size |
|----------------|-------------------|----------------|---------------|----------------|------------|
| Pumps          | PVC65-90          |                |               | PVC8080-110110 | PVDH165    |
| Control valves | NSC10<br>BCV35-65 | ALP75<br>(O/C) | iB18<br>(L/s) | U*22-28        | U*32-36    |
| Swing units    | SG015E            | SG025E         |               | SG04-08E       | SG20-25E   |
| Travel units   | GM04-06           | GM10-21        |               | GM38-50        | GM60-85    |