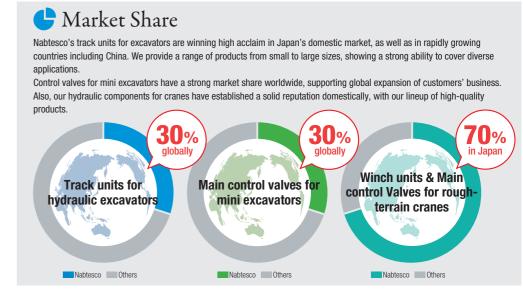

#### Nabtesco's system products provide the best solutions for a variety of requirements, supporting global expansion of your business

From track units to control valves and pumps - Nabtesco delivers the best solutions for your requirements with our lineup of hydraulic equipment. We also offer a range of products for excavators, as well as for civil engineering, agricultural and forestry machinery.

By exploring new technologies, Nabtesco advances its leading edge in hydraulic technology, and supports construction sites worldwide.