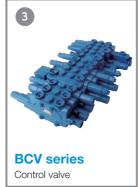

# ET series Valve for options **PVC** series U\* series/BCV series Variable displacement piston pump Control valve SG series Swing units **GM** series Travel units

#### Hydraulic components for excavators

|                | Mini size         | Small size     |               | Medium size    | Large size |
|----------------|-------------------|----------------|---------------|----------------|------------|
| Pumps          | PVC65-90          |                |               | PVC8080-110110 | PVDH165    |
| Control valves | NSC10<br>BCV35-65 | ALP75<br>(O/C) | iB18<br>(L/s) | U*22-28        | U*32-36    |
| Swing units    | SG015E            | SG025E         |               | SG04-08E       | SG20-25E   |
| Travel units   | GM04-06           | GM10-21        |               | GM38-50        | GM60-85    |