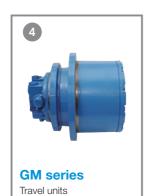

# ET series Valve for options **PVC** series U\* series/BCV series Variable displacement piston pump Control valve SG series Swing units **GM** series Travel units

#### Hydraulic components for excavators

|                | Mini size         | Small size     |               | Medium size    | Large size |
|----------------|-------------------|----------------|---------------|----------------|------------|
| Pumps          | PVC65-90          |                |               | PVC8080-110110 | PVDH165    |
| Control valves | NSC10<br>BCV35-65 | ALP75<br>(O/C) | iB18<br>(L/s) | U*22-28        | U*32-36    |
| Swing units    | SG015E            | SG025E         |               | SG04-08E       | SG20-25E   |
| Travel units   | GM04-06           | GM10-21        |               | GM38-50        | GM60-85    |