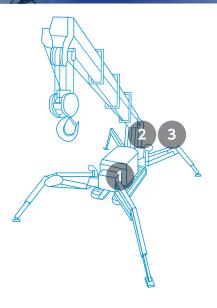

|-------------------|----------------|---------------|----------------|------------|
| Pumps          | PVC65-90          |                |               | PVC8080-110110 | PVDH165    |
| Control valves | NSC10<br>BCV35-65 | ALP75<br>(O/C) | iB18<br>(L/s) | U*22-28        | U*32-36    |
| Swing units    | SG015E            | SG025E         |               | SG04-08E       | SG20-25E   |
| Travel units   | GM04-06           | GM10-21        |               | GM38-50        | GM60-85    |

## Rough-terrain crane









# Crawler crane







#### Compact truck loader







## Crawler carrier









#### **Forwarder**







#### Sprayer







#### Road roller







#### **Drilling machine**









#### Crusher







#### Asphalt pavers





## Towing winch





#### Spider crane









#### Aerial working platform





## Ladder truck