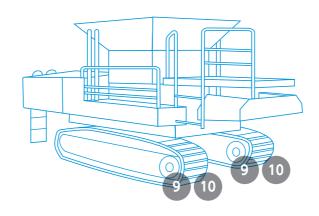

e     |               | Medium size    | Large size |
|----------------|-------------------|----------------|---------------|----------------|------------|
| Pumps          | PVC65-90          |                |               | PVC8080-110110 | PVDH165    |
| Control valves | NSC10<br>BCV35-65 | ALP75<br>(O/C) | iB18<br>(L/s) | U*22-28        | U*32-36    |
| Swing units    | SG015E            | SG025E         |               | SG04-08E       | SG20-25E   |
| Travel units   | GM04-06           | GM10-21        |               | GM38-50        | GM60-85    |

## Rough-terrain crane









# Crawler crane







#### Compact truck loader







## Crawler carrier









#### **Forwarder**







#### Sprayer







#### Road roller







#### **Drilling machine**









#### Crusher







#### Asphalt pavers





## Towing winch





#### Spider crane









#### Aerial working platform





## Ladder truck