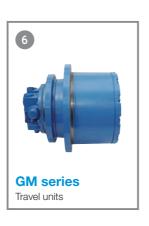

# ET series Valve for options **PVC** series U\* series/BCV series Variable displacement piston pump Control valve SG series Swing units **GM** series Travel units

#### Hydraulic components for excavators

|                | Mini size         | Small size     |               | Medium size    | Large size |
|----------------|-------------------|----------------|---------------|----------------|------------|
| Pumps          | PVC65-90          |                |               | PVC8080-110110 | PVDH165    |
| Control valves | NSC10<br>BCV35-65 | ALP75<br>(O/C) | iB18<br>(L/s) | U*22-28        | U*32-36    |
| Swing units    | SG015E            | SG025E         |               | SG04-08E       | SG20-25E   |
| Travel units   | GM04-06           | GM10-21        |               | GM38-50        | GM60-85    |