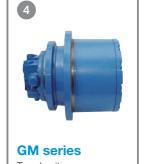

# ET series Valve for options **PVC** series U\* series/BCV series Variable displacement piston pump Control valve SG series Swing units **GM** series Travel units

#### Hydraulic components for excavators

|                | Mini size         | Small size     |               | Medium size    | Large size |
|----------------|-------------------|----------------|---------------|----------------|------------|
| Pumps          | PVC65-90          |                |               | PVC8080-110110 | PVDH165    |
| Control valves | NSC10<br>BCV35-65 | ALP75<br>(O/C) | iB18<br>(L/s) | U*22-28        | U*32-36    |
| Swing units    | SG015E            | SG025E         |               | SG04-08E       | SG20-25E   |
| Travel units   | GM04-06           | GM10-21        |               | GM38-50        | GM60-85    |