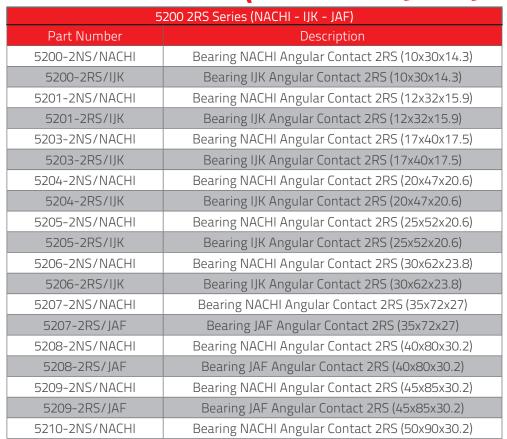

#### Contents

| Deep Groove Ball Bearings (NACHI)                                            | , ,   |
|------------------------------------------------------------------------------|-------|
| 6000 Series 2RS, ZZ, Open & with Snap Ring                                   | 4-6   |
| 6200 Series 2RS, ZZ, Open & with Snap Ring                                   |       |
| 6300 Series 2RS, ZZ, Open & with Snap Ring                                   |       |
| 16000 Series                                                                 |       |
| 6800 (61800), 6900 (61900) Series                                            |       |
| 62/22-63/32 Series and Specials                                              | 16    |
| Angular Contact Ball Bearings (NACHI-IJK-JAF)                                | 16.10 |
| 5200, 5300 Series                                                            |       |
| 7200, 7300 Series                                                            |       |
| 7000, 7200 Precision Series                                                  | 20    |
| Thrust Bearings (NACHI)                                                      |       |
| 51100, 51200, 51300 Series                                                   |       |
| Inch Series (O Series                                                        |       |
| Spherical Roller Thrust Series                                               | 22    |
| Spherical Roller Bearings (NACHI)                                            |       |
| 21300, 22200, 22300 Series                                                   |       |
| 23000, 231000, 23200 Series                                                  |       |
| 24000 Series                                                                 | 27    |
| Self Aligning Ball Bearings (NACHI-IJK-JAF)                                  |       |
| 1200, 1300, 2200 K Series (Tapered Bore)                                     | 27    |
| 1200, 1300, 2200 Open Series                                                 | 28    |
| 2200, 2300 2RS Series                                                        | 29    |
| Taper Roller Bearings (NACHI)                                                |       |
| 30200, 30300 Series                                                          |       |
| 32000, 32200, 323000 Serie                                                   | 31-32 |
| Inch Series                                                                  | 32    |
| Cylindrical Bearings (NACHI)                                                 |       |
| 200 Series N, NJ, NU, NUP                                                    | 32-34 |
| 300 Series N, NJ, NU, NUP                                                    |       |
| Cylindircal Double Row                                                       | 35    |
| Automotive Bearings (NACHI)                                                  |       |
| Various Automotive Bearings                                                  | 36    |
| Wide Inner Ring Bearings (FYH)                                               |       |
| CS200/SC200 Series, CSA200/SAA200 Series, Silver Series                      | 37    |
| NA200 Series, SB200 Series                                                   |       |
| SA200/AEL200, ER200/SER200 Series                                            |       |
| UC200 Series                                                                 |       |
| UC200TRL Series/UCX Series                                                   |       |
| UK200 Taoer Bore Series                                                      |       |
| Wide Inner Ring Housings (FYH)                                               |       |
| FC200 Round Cartirdge Series, LF200 Light Series                             | 42    |
| FB200 Flange Bracket Series, Heavy Duty FX-FCX-PX Series, PA200 Tap Base.    |       |
|                                                                              |       |
| F200 Series. FL200 Series<br>P200 Series, T200 Series, PA200 Tap Base Series | 44    |