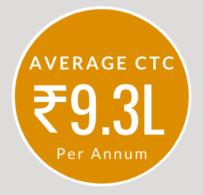

### **SUMMER PLACEMENT RECRUITERS**

Highest Stipend - Rs.50,000/-

Average Stipend - Rs.24,444/-