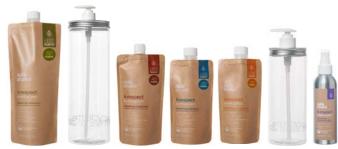

### K-respect / the innovative anti-frizz smoothing system

Guarantees excellent results whilst respecting the hair, the client's health and the health of the hairdresser.

preparing shampoo purifying shampoo for all hair types

Cleanses deeply, maintaining the hydration balance of the hair. Its alkaline pH helps to open the cuticles to prepare the hair for the straightening treatment.

Use: distribute evenly over damp hair and lather, then rinse. Repeat if necessary. For professional use only.

# smoothing treatment smoothing anti-frizz treatment for hair

A professional treatment for all hair types to remove frizz and create a long-lasting straightening action on the hair. Contains precious organic oils from the Amazon that have an anti-frizz action, muru muru butter and milk proteins with a nourishing action.

Use: consult the technical guide. For professional use only.

# smoothing shampoo anti-frizz shampoo for hair

Cleanses gently and helps to maintain the results obtained during the treatment in the salon for longer. Contains precious organic oils from the Amazon that have an anti-frizz action, organic muru muru butter and milk proteins with a nourishing action, and **Integrity 41**° for hair colour protection.

Use: distribute evenly over damp hair and lather, then rinse. Repeat if necessary. Proceed with milk\_shake<sup>o</sup> k-respect smoothing conditioner.

# smoothing conditioner anti-frizz conditioner for hair

The ideal conditioner to maintain the results obtained during the treatment in the salon for longer. Contains precious organic oils from the Amazon that have an anti-frizz action, organic muru muru butter and milk proteins with a nourishing action, and **Integrity 41**° for hair colour protection.

Use: distribute evenly over clean, damp hair, leave in for a few minutes, then rinse.

# smoothing maintainer mist protective anti-frizz spray for hair

A treatment spray with an anti-frizz and anti-humidity effect that helps to maintain the hairstyle. Its special formula facilitates drying and reduces drying times, protecting hair from environmental aggressors.

Use: apply generously over lengths and ends over clean, damp hair. Comb through and proceed with styling.