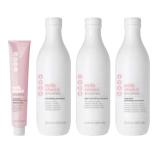

### COOUR Care / protection for colour-treated hair

Moisturising and protective treatments for colour-treated hair.

# colour maintainer shampoo hydrating and protective shampoo for colour-treated hair

Gentle cleansing shampoo to maintain the beauty and vitality of colour-treated hair. Contains milk proteins for deep restructuring of the hair and the exclusive ingredient Integrity 41° to improve colour stability.

#### colour maintainer conditioner

conditioner for colour-treated hair

Hydrating, protective and detangling conditioner for colour-treated hair. Milk proteins help to condition and restructure hair while the exclusive ingredient **Integrity 41**° improves colour stability, leaving the hair soft and shiny. **Use:** apply to clean, damp hair. Leave in for 2 to 5 minutes. Comb through, then rinse thoroughly. Style as desired.

#### deep colour maintainer balm

intensive maintenance conditioner for colour-treated hair

A formula created to improve long-lasting colour stability with a concentrate of specific active ingredients such as milk proteins, **Integrity 41®** and quinoa proteins. Gives consistency and structure for deep protection. Leaves hair soft and shiny, strong and light. Paraben free.