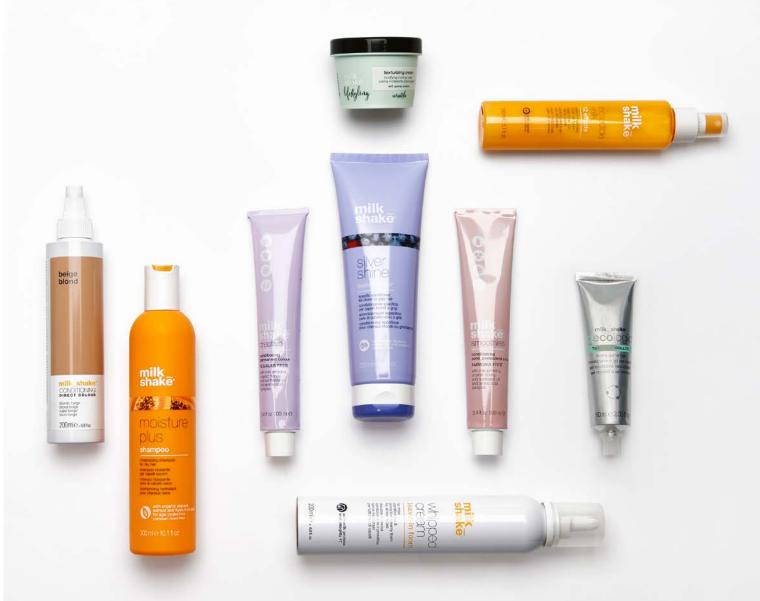

COOUT CATE
protection for colour-treated hair

moisture plus deeply hydrated hair

integrity restructures and nourishes all hair types

K-respect the innovative anti-frizz smoothing system

natural care the sweetness of nature to nourish hair

silver shine the secret to beautiful blond hair

SOS roots temporary regrowth coverage

leave in treatments shiny, conditioned hair

colour whipped cream colourful foams with delicious fragrances

sensorial mint revitalising regime with organic mint