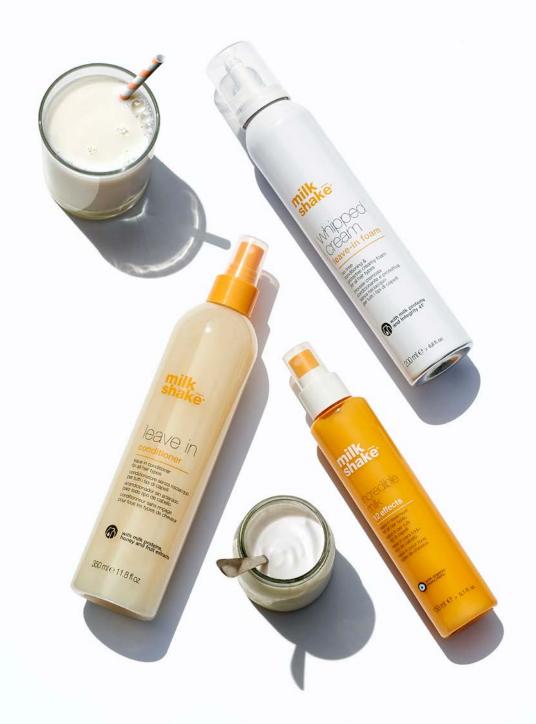

### leave in treatments / conditioned, shiny hair

Versatile, easy-to-use products for hydrated, manageable hair.

#### whipped cream

no rinse conditioning & protective creamy foam for all hair types

A no rinse formula with a deep protective action, formulated to condition hair whilst maintaining the moisture balance of the hair and protecting hair colour. Milk proteins condition and restructure the hair, whilst specific emollient ingredients give long-lasting hydration and the exclusive ingredient Integrity 41° improves colour stability. Leaves hair soft, shiny and radiant.

#### leave in conditioner

leave-in conditioner for all hair types

Spray conditioner for untreated or slightly dry hair, it gives manageability to damaged hair, protecting the hair shaft and enhancing the moisture balance of the hair. Milk proteins supplement and strengthen the hair shaft while fruit extracts and honey revitalize hair, making it glossy and more manageable. The exclusive ingredient Integrity 41° protects hair from UV rays, improving colour stability.

#### incredible milk

12 effects / leave in for all hair types

Intensive spray mask for all hair types with organic muru muru butter, fruit extracts (blueberry, raspberry, papaya, mango) and milk proteins 1. Repairs all hair types 2. Controls frizz 3. Prevents split ends 4. Protects from heat 5. Improves hold 6. Exceptional detangling 7. Extreme shine 8. Gives hair body and volume 9. Improves the effects of straighteners and/or curling wands 10. Protects and maintains colour 11. Protects against UV rays 12. Smoothens the cuticle.