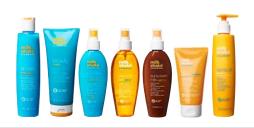

### SUN&MORE / beauty and sun protection

A complete range of sun care products for hair and body.

#### all over shampoo hair & body moisturizing shampoo

A 'two-in-one' cleansing and soothing formula for hair and body, ideal after swimming in the sea or pool, or year-round to leave skin soft and protect hair from the lightening and dehydrating effects of the sun. Ideal for dynamic, practical people. Enriched with a UV filter, vitamin E and natural selected ingredients, for invigorated, healthy skin and hair. Contains muru muru butter, quinoa proteins, hibiscus oil, organic passion fruit oil, organic argan oil, vitamin E, UV filter.

#### beauty mask intensive nourishing hair mask

Intensive nourishing and conditioning mask for hair to be used after shampooing to soothe the damaging effects of the sun, salt, wind and chlorine. Its deep action, created through the synergy of conditioning ingredients with natural extracts, a UV filter and vitamin E, leaves hair soft, radiant and manageable. Contains muru muru butter, quinoa proteins, hibiscus oil, organic passion fruit oil, organic argan oil, sweet almond oil, rice oil, vitamin E, UV filters. Paraben free.

#### pleasure oil emollient soft oil for body & hair SPF 6 • low protection

Ideal for use at the seaside or by the pool to hydrate body and hair, or to be applied after showering in order to leave skin soft, supple and hydrated. Its silky "dry oil" texture gives UVB/UVA protection and is ideal for dark skin or skin that is already tanned, with nourishing and soothing actions from vegetable oils, for safe, sun-kissed skin. Contains organic argan oil, hibiscus oil, organic passion fruit oil, UV filters.

#### sunscreen milk body sunscreen emulsion SPF 15 • medium protection

A light and soothing formula that is easy to distribute and guickly absorbed. Enriched with plant emollients and UVB/UVA photostable UV filters, it protects and nourishes the skin with its pleasant, non-greasy texture and a sweet, summery scent. Contains organic argan oil, shea butter, UV filters.