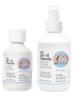

### in good hands / practical and efficient sanitising solutions

Sanitising products for peace of mind.

#### cosmetic sanitising gel for hands

A practical and useful solution to cleanse and sanitise hands deeply and instantly, leaving skin soft. Dries quickly without residue and does not require water.

Use: apply the gel to the hands and distribute until absorbed. Do not rinse.

### cosmetic sanitising spray for hands

Cleanses and sanitises hands deeply and instantly, leaving skin soft. The practical spray makes it useful both at home and when out and about. Dries quickly without residue and does not require water.