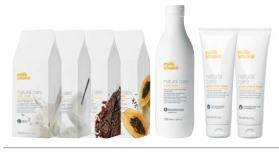

#### natural care / the sweetness of nature to nourish hair

Masks inspired by pure nature to nourish all hair types.

#### milk mask

milk powder protein compound for dry or damaged hair

Concentrated milk protein powder mask, specifically developed for dry or damaged hair. The mask activates when mixed with the natural care fluid base. Its deep restructuring action leaves hair vibrant, strong and full of body.

Use: pour 60 ml of milk\_shake\* natural care restructuring base mask into the bowl and add 15 g of milk\_shake\* natural care milk powder. Mix thoroughly and apply to clean, damp hair. Leave in for 5-10 minutes. For deeper conditioning, apply heat. Rinse and apply a milk\_shake\* conditioner for greater manageability.

#### yogurt mask

yogurt powder protein compound for natural or colour-treated hair

Yogurt powder protein mask, specifically developed for colour-treated hair. The mask activates when mixed with the natural care fluid base. Concentrates all the beneficial properties of yogurt to nourish hair and helps maintain hair colour.

Use: pour 60 ml of milk\_shake\* natural care restructuring base mask into the bowl and add 15 g of milk\_shake\* natural care powdered yogurt. Mix thoroughly and apply to clean, damp hair. Leave in for 5-10 minutes. Apply heat for deep conditioning. Rinse and apply a milk\_shake\* conditioner for greater manageability.

#### cocoa mask

cocoa powder compound for normal and coarse hair

Concentrated cocoa powder mask, for dry, normal and coarse hair. Mixing the milk\_shake\* natural care cocoa mask with the milk\_shake\* natural care mask base concentrates the properties of cocoa. This deep hair treatment nourishes the hair shaft and improves its appearance leaving hair exceptionally glossy and full of body. Use: pour 60 ml of milk\_shake\* natural care restructuring base mask into the bowl and add 10 g of milk\_shake\* natural care cocoa powder. Mix thoroughly and apply to clean, damp hair. Leave in for 5-10 minutes. Apply heat for deep conditioning. Rinse and apply a milk\_shake\* conditioner for greater manageability.

# papaya mask papaya powder compound for fine or dull hair

Concentrated papaya extract powder mask for fine, dry hair. Mixing the papaya powder milk\_shake\* natural care papaya mask compound with the milk\_shake\* natural care mask base concentrates the properties of papaya leaving hair exceptionally soft, glossy and full of body.

Use: pour 60 ml of milk\_shake<sup>o</sup> natural care restructuring base mask into the bowl and add 15 g of milk\_shake<sup>o</sup> natural care papaya powder. Mix thoroughly and apply to clean, damp hair. Leave in for 5-10 minutes. Apply heat for deep conditioning. Rinse and apply a milk\_shake<sup>o</sup> conditioner for greater manageability.

#### mask base

restructuring mask base for use with natural care masks

Fluid restructuring base specifically formulated to be mixed with milk, yogurt, cocoa and papaya powders to create creamy, easy-to-apply masks. Enriched with avocado and rice oils, honey and fruit extracts, vitamin E and Integrity 41° that protects hair colour.

**Use:** pour 60 ml of restructuring base into the bowl and add the powder mask best suited to the hair type and the desired result (**natural care milk, yogurt, cocoa or papaya**). Mix thoroughly and apply to clean, damp hair, following the instructions for the specific mask used.

# active milk mask / active yogurt mask restructuring milk and yogurt masks

Two rich restructuring masks to deeply nourish and strengthen dry or damaged hair. The specific active ingredients, milk proteins and yogurt amino acids give strength and body, while the avocado and rice oils, honey and fruit extracts and vitamin E condition the hair shaft. The exclusive ingredient **Integrity 41**® improves colour stability, leaving hair soft and shiny.

Use: apply to clean, damp hair. Leave in for 3-5 minutes, comb and then rinse.

 $_{20}$  —  $_{21}$ 