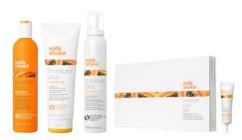

### SUN&MORE / beauty and sun protection

A complete range of sun care products for hair and body.

#### all over shampoo hair & body moisturizing shampoo

A 'two-in-one' cleansing and soothing formula for hair and body, ideal after swimming in the sea or pool, or year-round to leave skin soft and protect hair from the lightening and dehydrating effects of the sun. Ideal for dynamic, practical people. Enriched with a UV filter, vitamin E and natural selected ingredients, for invigorated, healthy skin and hair. Contains muru muru butter, quinoa proteins, hibiscus oil, organic passion fruit oil, organic argan oil, vitamin E, UV filter.

Use: distribute over damp hair and body, lather and rinse. Repeat if necessary. For best results, follow with the **beauty mask** to optimize the replenishing effects on the hair.

#### beauty mask intensive nourishing hair mask

Intensive nourishing and conditioning mask for hair to be used after shampooing to soothe the damaging effects of the sun, salt, wind and chlorine. Its deep action, created through the synergy of conditioning ingredients with natural extracts, a UV filter and vitamin E, leaves hair soft, radiant and manageable. Contains muru muru butter, quinoa proteins, hibiscus oil, organic passion fruit oil, organic argan oil, sweet almond oil, rice oil, vitamin E, UV filters. Paraben free.

Use: apply to clean, damp hair. Leave in for 2-3 minutes and rinse.

#### incredible milk

leave in treatment for all hair types

A spray mask with 12 cosmetic benefits in a 'sun edition', with added UV filters, to give all the necessary elements to protect hair during the summer. No rinse formula.

1. repairs all hair types 2. tames frizz 3. prevents split ends 4. protects from heat 5. gives manageability 6. detangles 7. gives incredible shine 8. gives body and volume 9. enhances use of flat or curling irons 10. protects and maintains colour 11. protects from UV rays 12. smoothens the cuticle. Contains muru muru butter, quinoa proteins, milk proteins, vitamin E, UV filters, and blackberry, mango, papaya and raspberry extracts. Use: apply to damp hair, distribute and style.

#### pleasure oil emollient soft oil for body & hair SPF 6 • low protection

Ideal for use at the seaside or by the pool to hydrate body and hair, or to be applied after showering in order to leave skin soft, supple and hydrated. Its silky "dry oil" texture gives UVB/UVA protection and is ideal for dark skin or skin that is already tanned, with nourishing and soothing actions from vegetable oils, for safe, sun-kissed skin. Contains organic argan oil, hibiscus oil, organic passion fruit oil, UV filters.

Use: shake well, then spray and distribute over hair and body. Apply an even amount to skin, being careful to cover exposed skin at least 20 minutes before sun exposure. Repeat application after bathing, showering or sweating.

#### sunscreen milk body sunscreen emulsion SPF 15 • medium protection

A light and soothing formula that is easy to distribute and guickly absorbed. Enriched with plant emollients and UVB/UVA photostable UV filters, it protects and nourishes the skin with its pleasant, non-greasy texture and a sweet, summery scent. Contains organic argan oil, shea butter, UV filters.

Use: apply an even amount to skin, being careful to cover exposed skin at least 20 minutes before sun exposure. Repeat application after bathing, showering or sweating.

face cream sunscreen cream for face and neckline SPF 50+ • very high protection

Specific sun protection for the delicate skin of the face and neckline. Its light texture is rapidly absorbed and easily applied, without leaving residue. With a precious illuminating and anti-spot active ingredient that also helps to keep the skin nourished and protected.

Use: Apply a generous amount evenly to all necessary areas before sun exposure. Repeat the application frequently to maintain protection, especially after perspiring, bathing or towelling.