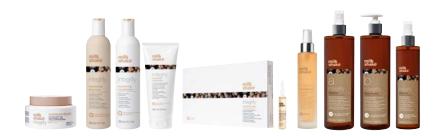

#### natural care / the sweetness of nature to nourish hair

Masks inspired by pure nature to nourish all hair types.

#### milk mask

milk powder protein compound for dry or damaged hair

Concentrated milk protein powder mask, specifically developed for dry or damaged hair. The mask activates when mixed with the natural care fluid base. Its deep restructuring action leaves hair vibrant, strong and full of body.

Use: pour 60 ml of milk\_shake\* natural care restructuring base mask into the bowl and add 15 g of milk\_shake\* natural care milk powder. Mix thoroughly and apply to clean, damp hair. Leave in for 5-10 minutes. For deeper conditioning, apply heat. Rinse and apply a milk\_shake\* conditioner for greater manageability.

#### yogurt mask

yogurt powder protein compound for natural or colour-treated hair

Yogurt powder protein mask, specifically developed for colour-treated hair. The mask activates when mixed with the natural care fluid base. Concentrates all the beneficial properties of yogurt to nourish hair and helps maintain hair colour.

Use: pour 60 ml of milk\_shake\* natural care restructuring base mask into the bowl and add 15 g of milk\_shake\* natural care powdered yogurt. Mix thoroughly and apply to clean, damp hair. Leave in for 5-10 minutes. Apply heat for deep conditioning. Rinse and apply a milk\_shake\* conditioner for greater manageability.

#### cocoa mask

cocoa powder compound for normal and coarse hair

Concentrated cocoa powder mask, for dry, normal and coarse hair. Mixing the milk\_shake\* natural care cocoa mask with the milk\_shake\* natural care mask base concentrates the properties of cocoa. This deep hair treatment nourishes the hair shaft and improves its appearance leaving hair exceptionally glossy and full of body. Use: pour 60 ml of milk\_shake\* natural care restructuring base mask into the bowl and add 10 g of milk\_shake\* natural care cocoa powder. Mix thoroughly and apply to clean, damp hair. Leave in for 5-10 minutes. Apply heat for deep conditioning. Rinse and apply a milk\_shake\* conditioner for greater manageability.

# papaya mask papaya powder compound for fine or dull hair

Concentrated papaya extract powder mask for fine, dry hair. Mixing the papaya powder milk\_shake\* natural care papaya mask compound with the milk\_shake\* natural care mask base concentrates the properties of papaya leaving hair exceptionally soft, glossy and full of body.

Use: pour 60 ml of milk\_shake<sup>o</sup> natural care restructuring base mask into the bowl and add 15 g of milk\_shake<sup>o</sup> natural care papaya powder. Mix thoroughly and apply to clean, damp hair. Leave in for 5-10 minutes. Apply heat for deep conditioning. Rinse and apply a milk\_shake<sup>o</sup> conditioner for greater manageability.

#### mask base

restructuring mask base for use with natural care masks

Fluid restructuring base specifically formulated to be mixed with milk, yogurt, cocoa and papaya powders to create creamy, easy-to-apply masks. Enriched with avocado and rice oils, honey and fruit extracts, vitamin E and Integrity 41° that protects hair colour.

**Use:** pour 60 ml of restructuring base into the bowl and add the powder mask best suited to the hair type and the desired result (**natural care milk, yogurt, cocoa or papaya**). Mix thoroughly and apply to clean, damp hair, following the instructions for the specific mask used.

# active milk mask / active yogurt mask restructuring milk and yogurt masks

Two rich restructuring masks to deeply nourish and strengthen dry or damaged hair. The specific active ingredients, milk proteins and yogurt amino acids give strength and body, while the avocado and rice oils, honey and fruit extracts and vitamin E condition the hair shaft. The exclusive ingredient **Integrity 41**® improves colour stability, leaving hair soft and shiny.

Use: apply to clean, damp hair. Leave in for 3-5 minutes, comb and then rinse.

 $_{20}$  —  $_{21}$ 