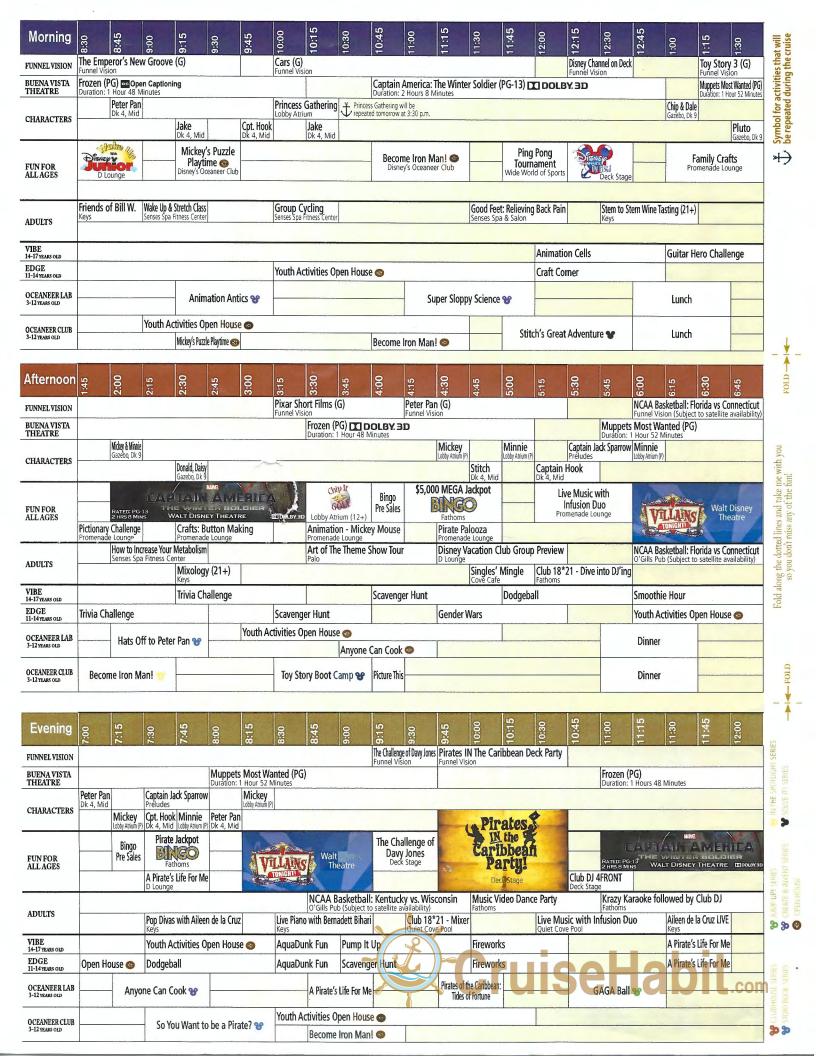

# PERSONAL NAVIGAT GOR SATURDAY, APRIL 5, 2014

Sunrise 6:57 a.m. Sunset: 7:28 p.m. Evening Attire: Pirate or Cruise Casual All Ashore: 9:30 a.m. All Aboard: 5:45 p.m. Today: Partly Sunny High: 76°F/24°C Tomorrow: Sunny High: 76°F/24°C

## WALT DISNEY THEATRE

Deck 4, Forward, 6:00 p.m. & 8:15 p.m.

As a courtesy to all Guests, we kindly advise that the saving of seats is **not** permitted in the Walt Disney Theatre.

Vassau Port Information

DINNER Animator's Palate: Show Dinner

Carioca's: South American Dinner

Lumiére's: French Dinner

### GAME SHOW

Calling all Pirates, we be! If ye have an adventurous spirit or pirate savvy, come spin the "Wheel of Destiny" fer a treasure trove of fun be ripe for the takin' in this action packed pirate game show.

> D Lounge, Deck 4, Midship, 7:30 p.m.

#### Wake up with Disney Junior

**D** Lounge, Deck 4, Midship - 8:30 a.m. What happens when you experience unlimited fun with your favorite Disney Junior shows? You get an exciting dance party designed especially for preschoolers ages seven and under.

Assistance available at the entrance to the Walt Disney Theatre 30 minutes prior to show time.

#### Krazy Karaoke followed by Club DJ (18+) Fathoms, Deck 3, Forward - 11:00 p.m.

Take to the stage, grab a microphone and sing your favorite tunes with your Club Host and DJ. After, join our Club DJ as they rock the nightclub.

#### SENSES SPA FITNESS CLASSES & SEMINARS

Body Sculpt Boot Camp - Senses Spa Fitness Center - 8:00 a.m. Wake Up & Stretch Class - Senses Spa Fitness Center - 9:00 a.m. Group Cycling - Senses Spa Fitness Center - 10:00 a.m. Good Feet: Relieving Back Pain - Senses Spa & Salon - 11:30 a.m. How to Increase Your Metabolism - Senses Spa Fitness Center - 2:00 p.m. Yoga - Senses Spa Fitness Center - 4:30 p.m.

#### TASTING CLASSES

Stem to Stern Wine Tasting (21+) - Keys - 12:30 p.m. Mixology (21+) - Keys - 2:30 p.m. Please make reservations for tastings at Guest Services for a nominal fee. Tasting Seminars are only for Guests 21 and Older.

#### CLUB 18\*21 - DIVE INTO DJ'ING Fathoms, Deck 3, Forward - 5:15 p.m.

Join our Club DJ as he teaches you all the tricks to becoming a great DJ.

### CLUB 18\*21 - MIXER

Quiet Cove Pool, Deck 9, Forward - 9:30 p.m. Come to join fellow cruisers your own age at our exclusive Club 18\*21 event.

#### ART OF THE THEME SHOW TOUR

Palo, Deck 10, Aft - 3:30 p.m. Join us on a guided ship tour and discover the key ingredients that make the Disney Magic.

#### SINGLES' MINGLE

Cove Cafe, Deck 9, Midship - 4:45 p.m. Single, single parent or just traveling alone? Join your Cruise Staff for an informal gathering.

#### CHIP-IT GOLF (12+)

Lobby Atrium, Deck 3, Midship - 3:30 p.m. It's par for the course for our Guests 12 and older to compete on our special "greens" in this fun tournament.

\$5,000 MEGA JACKPOT BINGO Fathoms, Deck 3, Forward - 4:15 p.m. Don't miss your chance to take home big money! 4 CASH prize games and great raffle prizes to be won! Complete the fourth game in 46 numbers or less and win the \$5,000 Mega Jackpot! Card Sales start 15 minutes prior to game.

#### **PIRATE PALOOZA**

Promenade Lounge, Deck 3, Aft - 4:30 p.m. Yo ho, matey's! Jump aboard, junior pirates, and get ready to set sail for fun and games at our Pirate Palooza!

#### PIRATE JACKPOT BINGO

Fathoms, Deck 3, Forward - 7:30 p.m. Arrrrgh! Don't miss our 4 cash prize games and your chance to win some Pirate treasure! Great Disney Cruise Line raffle prizes for all ye mateys! Plus your chance to win the Jackpot money early! Arrive dressed as a pirate and receive three free chances for the jackpot game. Card Sales start 15 minutes prior to game.

#### A PIRATE'S LIFE FOR ME

D Lounge, Deck 4, Midsbip - 7:30 p.m. Calling all Pirates, we be! If ye have an adventurous spirit or pirate savvy, come spin the "Wheel of Destiny" fer a

## **Character** Appearances

PETER PAN Deck 4, Midship - 8:45 a.m., 7:00 p.m. & 8:00 p.m.

JAKE THE NEVERLAND PIRATE Deck 4, Midship 9:15 a.m. & 10:15 a.m.

**CAPTAIN HOOK** Deck 4, Midship - 9:45 a.m., 5:15 p.m. & 7:30 p.m.

PRINCESS GATHERING Lobby Atrium - 10:00 a.m. (This event will be repeated tomorrow at 3:30 p.m.)

CHIP & DALE Gazebo, Dk 9 - 1:00 p.m.

PLUTO Gazebo, Dk 9 - 1:30 p.m.

**MICKEY & MINNIE** Gazebo, Dk 9 - 2:00 p.m.

**DONALD & DAISY** Gazebo, Dk 9 - 2:30 p.m.

(P) - Port Side, (S) - Starboard Side Don't forget your Camera to capture those Magical Moments! Check here each day for Character appearances. For detailed Character appearance information, please see the Character Information Board in the Lobby Atrium. Meet-and-Greets will be advertised for the length of time the line will be open. To avoid disappointment, please meet at start time of appearances. YOUTH ACTIVITIES THEMED EXPERIENCES **WJUMP UP! SERIES** 

#### All Ashore: Approx. 9:30 a.m. All Aboard: 5:45 p.m. R.H. CURRY & CO., LTD. Ph: 242 323 8425

**CAPTAIN JACK SPARROW** Preludes

CARIBBEAN DECK PARTY

**PIRATE MICKEY MOUSE** 

Deck 4, Midship - 4:45 p.m.

**PIRATE MINNIE MOUSE** 

Lobby Atrium (P) - 5:00 p.m.,

Lobby Atrium (P)

**PIRATE STITCH** 

4:30 p.m., 5:30 p.m.,

7:15 p.m. & 8:15 p.m.

6:00 p.m. & 7:45 p.m.

Deck Stage - 9:45 p.m.

**PIRATES IN THE** 

5:30 p.m. & 7:30 p.m.

#### **DINE & PLAY**

As a convenience for families dining at 8:15 p.m., our Youth Activities Counselors will be available at 9:15 p.m. at the entrance of Lumiere's and Carioca's and 9:30 p.m. at Animator's Palate to bring registered children to join the fun in Disney's Oceaneer Club and Disney's Oceaneer Lab.

#### TOY STORY BOOT CAMP

Join Corporal Green in our own version of boot camp as we learn how to have fun - The Toy Story way!

#### SO YOU WANT TO BE A PIRATE?

:30 p.m.

Have you learned about life on the high seas? Do you have what it takes to be a pirate? Join Captain Hook and friends to find out!

#### SUPER SLOPPY SCIENCE

11:00 a.m.

Join Professor Make-O-Mess in some of the most extreme experiments you will ever see in the world of Super Sloppy Science!

#### PIRATES OF THE CARIBBEAN: TIDES OF FORTUNE 9:45 p.m

Inspired from the Pirates of the Caribbean saga, during this interactive computer game, cruisers in the Disney's Oceaneer Lab get a chance to sail the seven seas!

#### **GENDER WARS**

4:30 p.m. Join us as we find out who really are the king or queen of the castle.

#### A PIRATE'S LIFE FOR ME

11:30 p.m. Yo ho, yo ho, a Pirate's Life for Me! Aarrgh me mateys! Put your knowledge to the test!

Deck 11, Midship (7-18517) (14-17 years old) 12:00 p.m. - 2:00 a.m.

#### ANIMATION CELLS

Learn what it takes to be a Disney Animator, then put your new skills to the test as you create your very own animation cell.

PUMP IT UP

9:00 b.m. Join us in the Fitness Center for a Teen Only workout. Meet in Vibe to join in!

### YOUTH ACTIVITIES OPEN HOUSE

Open House is an opportunity for all to come and participate in a variety of exciting activities and free time in Disney's Oceaneer Club, Disney's Oceaneer Lab, Edge, Vibe, and It's a Small World Nursery throughout the cruise. During these times secured programming will still be offered in the other venues for those looking to check their children into care.

Vibe: 7:30 p.m. - 8:30 p.m. Edge: 10:00 a.m. - 12:00 p.m. Disney's Oceaneer Lab: 3:00 p.m. - 5:00 p.m. Disney's Oceaneer Club: 9:00 a.m. - 11:30 a.m.

Pirates of The Caribbean: Challenge of Davy Jones

9:25 p.m., Deck Stage Join us on deck for a brand new interactive video game experience. You'll be the crew as we find out who is the better captain... Captain Jack or Captain Barbossa.

> Pirates IN The Caribbean 9:45 p.m. Decks 9 & 10 Mark the Spot

It's a Pirate Celebration, me hearties! Yer Disney Friends are all set for a swashbucklin' good time! Hoist yourself to Deck 9 to enjoy a rowdy buccaneer bash we call Pirates IN the Caribbean Deck Party. (Weather Permitting)