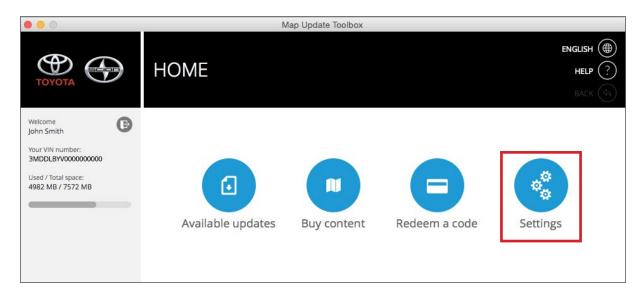

#### Settings Section

# Settings Section

|                                                                                                                 | Map Update Toolbox                                                                                                                                                                                                                                                                          |                                                                                                           | Map Update Toolbox                                                                                                                                                         |
|-----------------------------------------------------------------------------------------------------------------|---------------------------------------------------------------------------------------------------------------------------------------------------------------------------------------------------------------------------------------------------------------------------------------------|-----------------------------------------------------------------------------------------------------------|----------------------------------------------------------------------------------------------------------------------------------------------------------------------------|
| тоуота                                                                                                          | Backup your device                                                                                                                                                                                                                                                                          | точота                                                                                                    | Restore                                                                                                                                                                    |
| Welcome<br>John Smith<br>Your VIN number:<br>3MDDLBy Toxicogooocooo<br>Used Tracia gapter:<br>4982 MB / 7572 MB | Before updating your device, it is strongly recommended that you backup all your contents from your device. To do so, please click on "Backup". Please note that it may take some time, depending on the size of the content stored on your device.           AutoBackup_1           Backup | Welcome<br>John Smith<br>Your VIN number:<br>3MDDLBW00000000<br>Llssd / Total space:<br>4962 MB / 7572 MB | Please note that you can restore your device only from your previously created backup packages.<br>Please choose a backup:<br>O 06.04.2016 9:49 PM AutoBackup_0<br>Restore |
| 1 Backup                                                                                                        | <b>your device</b> and current map data.                                                                                                                                                                                                                                                    | 2 Restore                                                                                                 | e your device using a backup.                                                                                                                                              |

# Settings Section

If your SD card is working improperly and map updates are not able to download, the **SD Diagnostics** tool can help diagnose potential issues on the SD card.