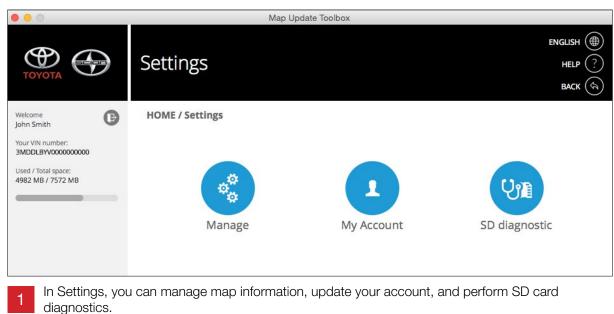

#### Settings Section

# Settings Section

If your SD card is working improperly and map updates are not able to download, the **SD Diagnostics** tool can help diagnose potential issues on the SD card.