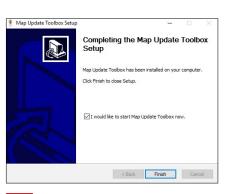

Installation will begin automatically.

After installation is complete, click "Finish".

You can launch the Toolbox via the Toolbox icon located on your computer's desktop.