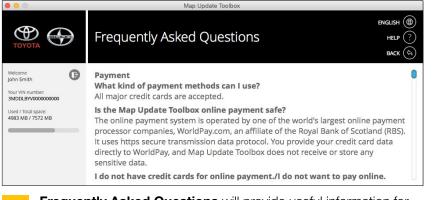

#### Help Section

If you have any questions regarding the toolbox, click "HELP" at the upper right-hand corner.

**Frequently Asked Questions** will provide useful information for using Toolbox.

**Customer Care** will provide support regarding the map update. Please choose your region.