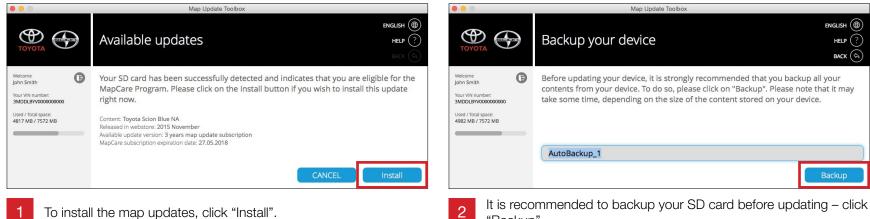

#### Map Update Process

1

After registering or logging in, the **Available Updates** screen will appear. You can either install the update or choose to do so later by clicking on the "Cancel" button.

• You can always click on the Toyota/Scion logo on the upper left of the screen to return to the Toolbox home screen.

## Map Update Process

"Backup".

To install the map updates, click "Install".

# Settings Section

|                                                                                                                 | Map Update Toolbox                                                                                                                                                                                                                                                                          |                                                                                                           | Map Update Toolbox                                                                                                                                                         |
|-----------------------------------------------------------------------------------------------------------------|---------------------------------------------------------------------------------------------------------------------------------------------------------------------------------------------------------------------------------------------------------------------------------------------|-----------------------------------------------------------------------------------------------------------|----------------------------------------------------------------------------------------------------------------------------------------------------------------------------|
| тоуота                                                                                                          | Backup your device                                                                                                                                                                                                                                                                          | точота                                                                                                    | Restore                                                                                                                                                                    |
| Welcome<br>John Smith<br>Your VIN number:<br>3MDDLBy Toxicogooocooo<br>Used Tracia gapter:<br>4982 MB / 7572 MB | Before updating your device, it is strongly recommended that you backup all your contents from your device. To do so, please click on "Backup". Please note that it may take some time, depending on the size of the content stored on your device.           AutoBackup_1           Backup | Welcome<br>John Smith<br>Your VIN number:<br>3MDDLBW00000000<br>Llssd / Total space:<br>4962 MB / 7572 MB | Please note that you can restore your device only from your previously created backup packages.<br>Please choose a backup:<br>O 06.04.2016 9:49 PM AutoBackup_0<br>Restore |
| 1 Backup                                                                                                        | <b>your device</b> and current map data.                                                                                                                                                                                                                                                    | 2 Restore                                                                                                 | e your device using a backup.                                                                                                                                              |