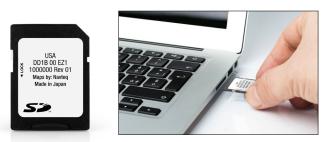

1

Once the Toolbox launches, insert the map SD card into your computer's SD card slot or external SD card reader.