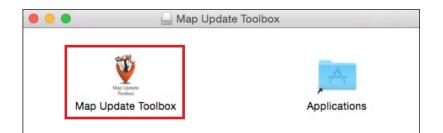

Locate the downloaded file and double click to install.

In the Map Update Toolbox window, drag the Map Update Toolbox app into the Applications folder alias.

Launch the Map Update Toolbox via the Toolbox icon 3 located in the Applications folder.