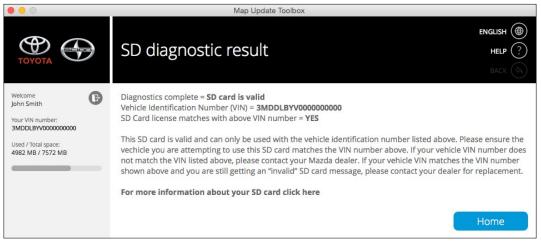

# Settings Section

If your SD card is working improperly and map updates are not able to download, the **SD Diagnostics** tool can help diagnose potential issues on the SD card.