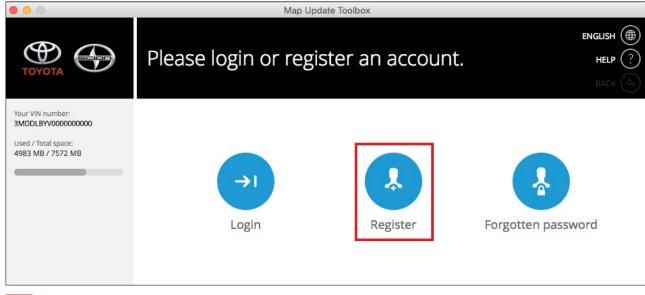

#### Launching the Toolbox

2

After inserting your SD card, you will be asked to Login or Register for the Toolbox. If you have forgotten your password, choose "Forgotten Password".

First-time user will need to "Register". The following section will go through the **Registration Process**. Follow the instructions on the screen.