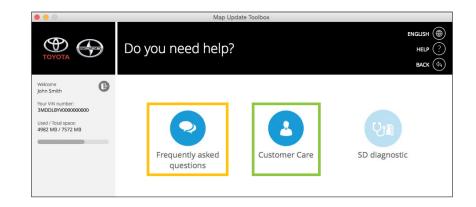

#### Help Section

If you have any questions regarding the toolbox, click "HELP" at the upper right-hand corner.

**Frequently Asked Questions** will provide useful information for using Toolbox.

**Customer Care** will provide support regarding the map update. Please choose your region.