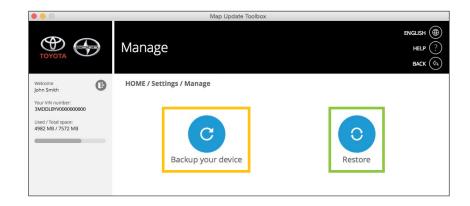

# Settings Section

|                                                                                                                 | Map Update Toolbox                                                                                                                                                                                                                                                                          |                                                                                                           | Map Update Toolbox                                                                                                                                                         |
|-----------------------------------------------------------------------------------------------------------------|---------------------------------------------------------------------------------------------------------------------------------------------------------------------------------------------------------------------------------------------------------------------------------------------|-----------------------------------------------------------------------------------------------------------|----------------------------------------------------------------------------------------------------------------------------------------------------------------------------|
| тоуота                                                                                                          | Backup your device                                                                                                                                                                                                                                                                          | точота                                                                                                    | Restore                                                                                                                                                                    |
| Welcome<br>John Smith<br>Your VIN number:<br>3MDDLBy Toxicogooocooo<br>Used Tracia gapter:<br>4982 MB / 7572 MB | Before updating your device, it is strongly recommended that you backup all your contents from your device. To do so, please click on "Backup". Please note that it may take some time, depending on the size of the content stored on your device.           AutoBackup_1           Backup | Welcome<br>John Smith<br>Your VIN number:<br>3MDDLBW00000000<br>Llssd / Total space:<br>4962 MB / 7572 MB | Please note that you can restore your device only from your previously created backup packages.<br>Please choose a backup:<br>O 06.04.2016 9:49 PM AutoBackup_0<br>Restore |
| 1 Backup                                                                                                        | <b>your device</b> and current map data.                                                                                                                                                                                                                                                    | 2 Restore                                                                                                 | e your device using a backup.                                                                                                                                              |