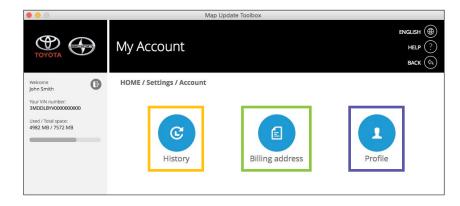

#### Settings Section My Account

**Delete User:** Delete your account **Newsletter Subscription:** Opt in/out of map update emails