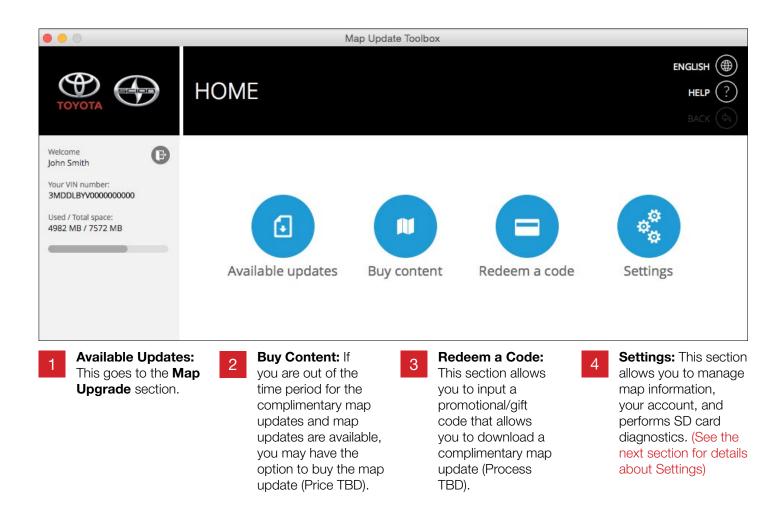

#### Home Section

#### Settings Section My Account

**Delete User:** Delete your account **Newsletter Subscription:** Opt in/out of map update emails

# Settings Section

If your SD card is working improperly and map updates are not able to download, the **SD Diagnostics** tool can help diagnose potential issues on the SD card.