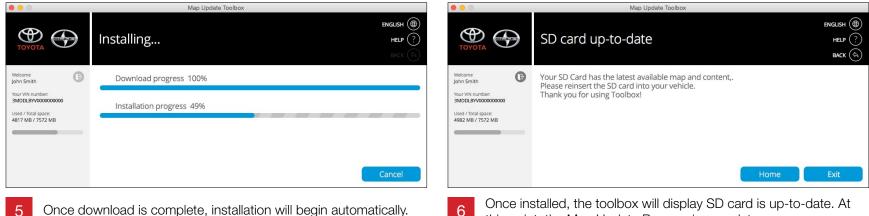

## Map Update Process

this point, the Map Update Process is complete.

- Once download is complete, installation will begin automatically.
- The download and installation process will take approximately 2-3 hours.