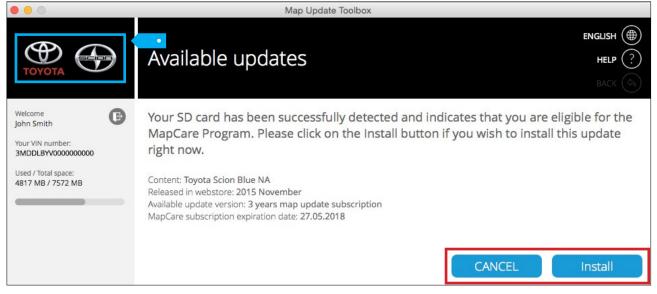

#### Map Update Process

1

After registering or logging in, the **Available Updates** screen will appear. You can either install the update or choose to do so later by clicking on the "Cancel" button.

• You can always click on the Toyota/Scion logo on the upper left of the screen to return to the Toolbox home screen.

## Map Update Process

"Backup".

To install the map updates, click "Install".