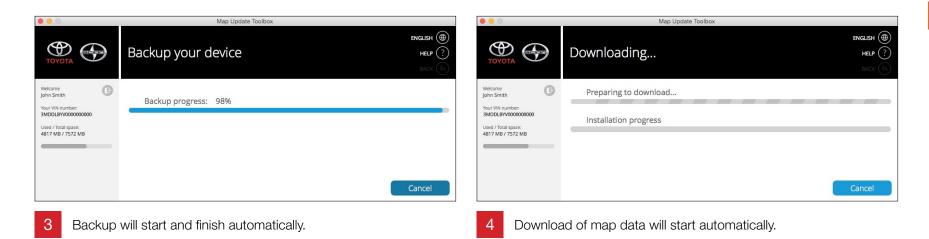

## Map Update Process

"Backup".

To install the map updates, click "Install".

## Map Update Process

this point, the Map Update Process is complete.

- Once download is complete, installation will begin automatically.
- The download and installation process will take approximately 2-3 hours.