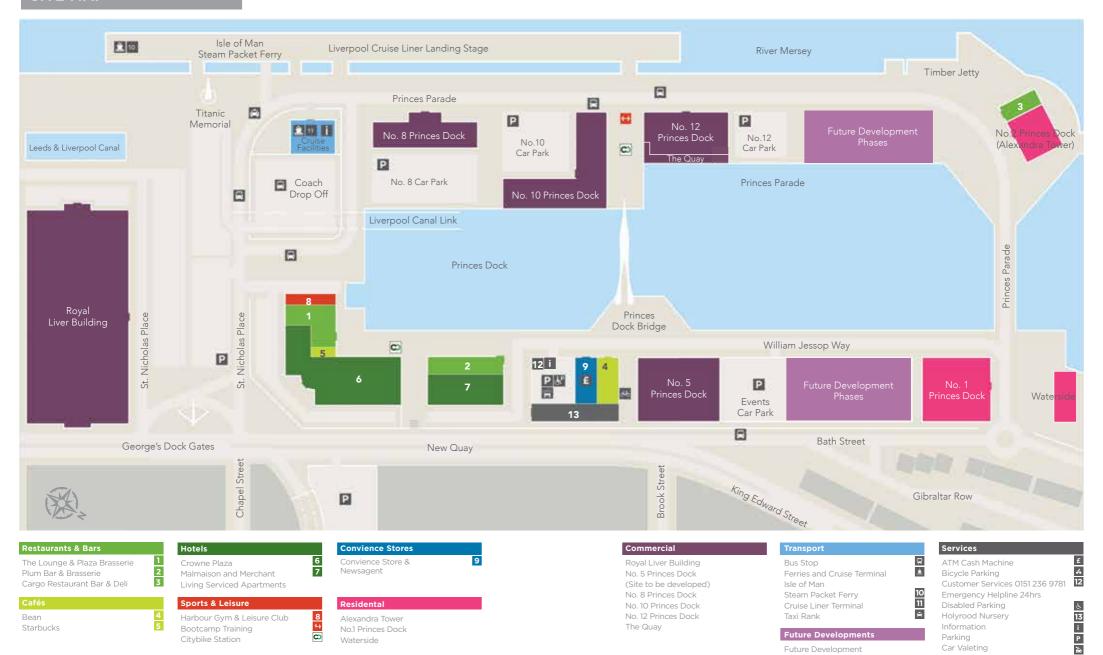

st results."

James Rush, General Manager Malmaison Hotel "Bibby Financial Services has enjoyed over 10 years as a tenant at Princes Dock. The offices provide a modern and comfortable working environment for our employees and the river front location is something that our visitors continue to be wowed by."

Ray Lowrey, Business Director Bibby Factors Northwest Limited "The advantages of operating from Princes Dock are numerous - an ideal business location with high quality offices and easy access for our employees and clients, all set against the magnificent Liverpool waterfront. Princes Dock works for our business."

Mark Basnett, Executive Director Liverpool City Region Local Enterprise Partnership

**CURRENT TENANTS:** YOU'RE IN GOOD COMPANY

































# SITE MAP



# **ABOUT PEEL**

ONE OF THE UK'S LEADING COMPANIES IN **PROPERTY & TRANSPORT** WITH GROSS ASSETS OF









OUR UK PORTFOLIO CONSISTS OF

AND OVER 14.000 HECTARES OF LAND



STRATEGICALLY PLACED AROUND THE UK INCLUDING THE PORT OF LIVERPOOL



**KEY AREAS INCLUDING** Offices, Industrial, Retail and **Business Parks, Outlet Centres,** Leisure and Sports Venues, Residential and Agricultural Land

















Liverpool John Lennon Airport



intu Trafford Centre

# **CORPORATE SOCIAL RESPONSIBILITY**

Charitable

SINCE 1996 SUCH AS £750K DONATED

TO DUNLOP SOCIAL CLUB LIVERPOOL



**Energy Management** 

# PEEL HAVE SAVED OVER

THAT IS AROUND 20%

OF OUR COSTS OVER THE LAST FOUR YEARS



We operate an **Energy Management System** to the prestigious ISO 50001 Standard in all our proper