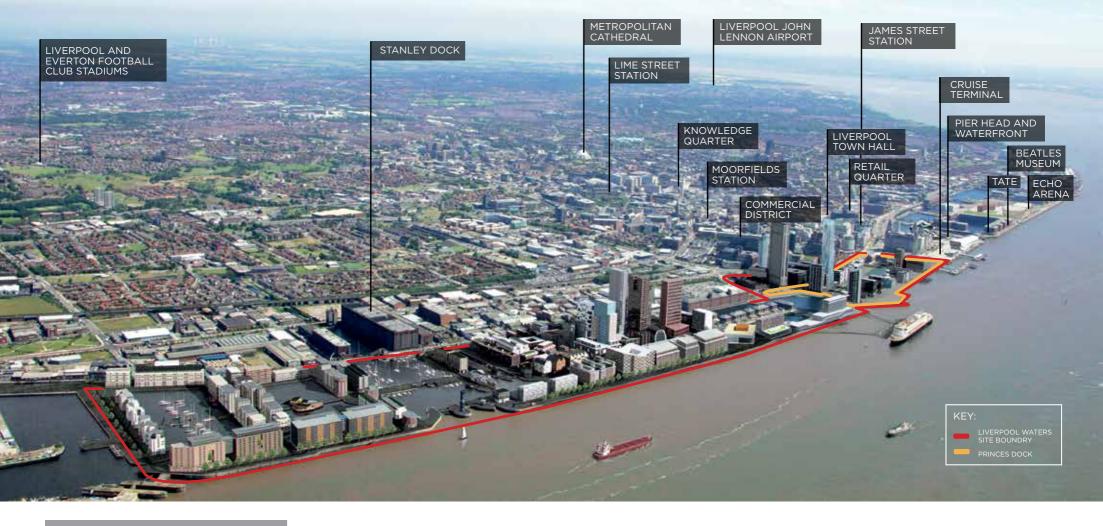

# LIVERPOOL WATERS VISION

- Regeneration of 150 acres
- Planning permission granted for 1.8 million sqm mixed use development
- Liverpool's prime waterfront
- Part of World Heritage Site
- Investment exceeding £5bn

# PRIME WATERFRONT LOCATION

PRINCES DOCK

**Princes Dock** 

is Phase 1 of

and is located

Liver Building.

**Liverpool Waters** 

next to the iconic