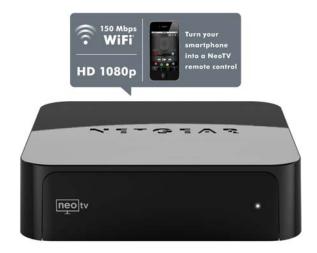

Easy to connect high-speed WiFi delivers the best 1080p HD streaming performance with the reliability you can trust.

The NeoTV remote control app for iOS and Android™ devices makes it a breeze to find and play your favorite movies and share favorite channels on Facebook

#### **FEATURES**

- · Up to 1080p HD streaming
- · Built-in wireless-N
- · Easy on-screen setup guide
- Ethernet port
- · HDMI video output
- 5.1 surround sound audio

#### **NETWORKING**

- Built-in Wi-Fi (300 Mbps 802.11 b/g/n)
- 10/100 Ethernet (RJ-45)

<sup>†</sup>Actual data throughput and data over distance will vary. Network conditions and environmental factors, including volume of network traffic, building material and construction, and network overhead, result in lower actual data throughput rate.