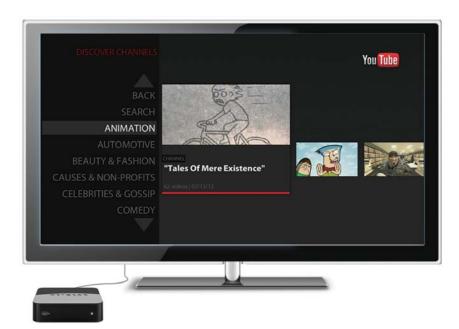

YouTube Leanback is a new way to watch YouTube videos on any big screen. With simple controls and full screen viewing, Leanback makes watching videos on YouTube as effortless as watching TV.