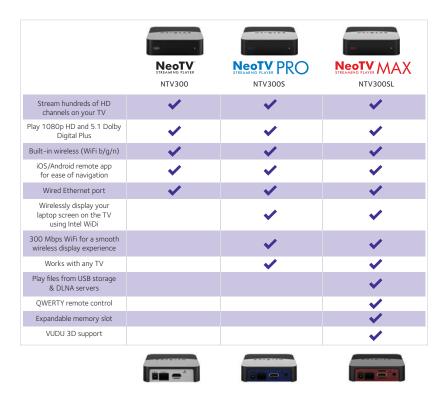

#### **FEATURES**

- · Up to 1080p HD streaming
- · Built-in wireless-N
- · Easy on-screen setup guide
- Ethernet port
- · HDMI video output
- 5.1 surround sound audio

#### **NETWORKING**

- Built-in Wi-Fi (300 Mbps 802.11 b/g/n)
- 10/100 Ethernet (RJ-45)

<sup>†</sup>Actual data throughput and data over distance will vary. Network conditions and environmental factors, including volume of network traffic, building material and construction, and network overhead, result in lower actual data throughput rate.