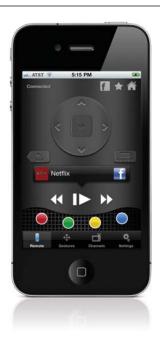

Easy to connect high-speed WiFi delivers the best 1080p HD streaming performance with the reliability you can trust.

The NeoTV remote control app for iOS and Android™ devices makes it a breeze to find and play your favorite movies and share favorite channels on Facebook

#### **NeoTV Remote Control App for Smartphones**

The NeoTV remote control app makes it a breeze to find and play your favorite movies and share favorite channels you are watching on Facebook.

Apple App Store