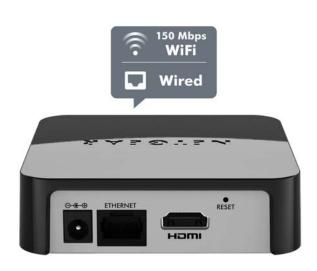

#### **FEATURES**

- · Up to 1080p HD streaming
- · Built-in wireless-N
- · Easy on-screen setup guide
- Ethernet port
- · HDMI video output
- 5.1 surround sound audio

#### SYSTEM REQUIREMENTS

- Broadband Internet connection
- Device with Internet browser for channel activation
- TV with A/V input or HDMI input and cable

#### **NETWORKING**

- Built-in Wi-Fi (300 Mbps 802.11 b/g/n)
- 10/100 Ethernet (RJ-45)

<sup>†</sup>Actual data throughput and data over distance will vary. Network conditions and environmental factors, including volume of network traffic, building material and construction, and network overhead, result in lower actual data throughput rate.