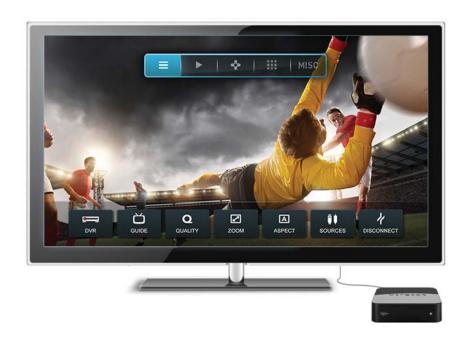

# SlingPlayer

With your existing Slingbox® on your primary TV, you can reduce the cost of renting a second cable box in another room of your home or forego signing up for cable in a vacation home by adding a NeoTV with the SlingPlayer® app to extend the HDTV experience anywhere.

#### **FEATURES**

- · Up to 1080p HD streaming
- · Built-in wireless-N
- · Easy on-screen setup guide
- Ethernet port
- · HDMI video output
- 5.1 surround sound audio