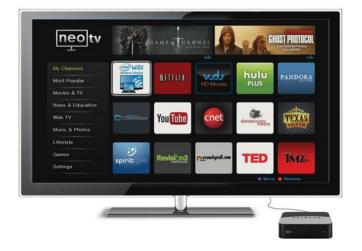

#### NeoTV™ Streaming Player

Data Sheet

NTV300

Now your TV can be Internet enabled to access a huge selection of online streaming channels without a computer.

Enjoy thousands of streaming movies and TV shows from Netflix®, Hulu™ Plus, VUDU, and more. Easily browse YouTube™ clips or listen to Pandora on your TV.

Easy to connect high-speed WiFi delivers the best 1080p HD streaming performance with the reliability you can trust.

The NeoTV remote control app for iOS and Android™ devices makes it a breeze to find and play your favorite movies and share favorite channels on Facebook

### NeoTV™ Streaming Player

Data Sheet

NTV300

Instantly watch thousands of movies. If it's out on DVD, chances are you will find it on NeoTV. Enjoy thousands of streaming movies and TV shows from Netflix. It's the world's largest selection of streaming movies.