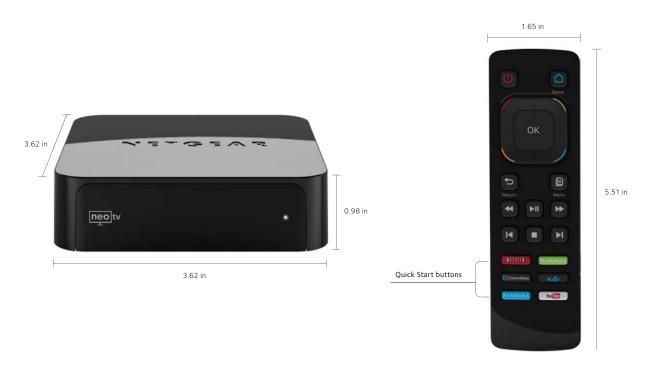

#### **PACKAGE CONTENTS**

- NeoTV™ Streaming Player (NTV300)
- · Remote control
- · Two (2) AAA batteries
- · Power adapter
- · Quick start quide
- · Note: HDMI cable not included