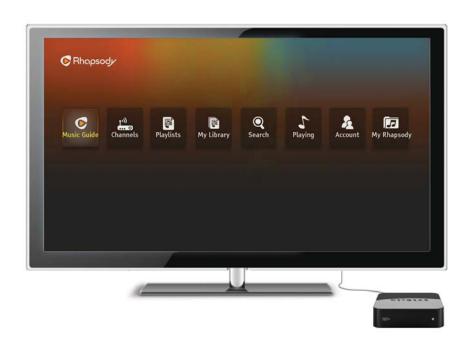

### NeoTV™ Streaming Player

Data Sheet

NTV300

Looking for your favorite song? Well... you are most likely to find it. Sit back and enjoy a listening experience full of current and soon-to-be favorite songs for you. Create your favorite personalized stations on Pandora® Internet radio.

### NeoTV™ Streaming Player

Data Sheet

NTV300

Listen to music all you want from wherever you are. It's the ultimate music cloud experience, with over 13 million songs.