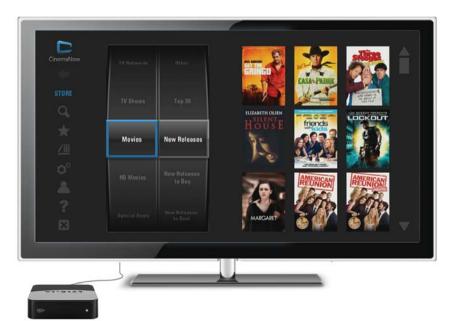

### NeoTV™ Streaming Player

Data Sheet

NTV300

Instantly watch thousands of movies. If it's out on DVD, chances are you will find it on NeoTV. Enjoy thousands of streaming movies and TV shows from Netflix. It's the world's largest selection of streaming movies.

Stream hundreds of new releases. Don't pick from a list of last year's hits or worry about what's in stock at the video store or kiosk. Get the movie on VUDU without the hassle—you can even watch the first few minutes for free.