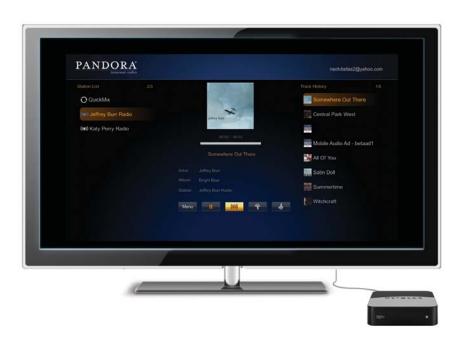

### NeoTV™ Streaming Player

Data Sheet

NTV300

Looking for your favorite song? Well... you are most likely to find it. Sit back and enjoy a listening experience full of current and soon-to-be favorite songs for you. Create your favorite personalized stations on Pandora® Internet radio.

### NeoTV™ Streaming Player

Data Sheet

NTV300

Listen to music all you want from wherever you are. It's the ultimate music cloud experience, with over 13 million songs.