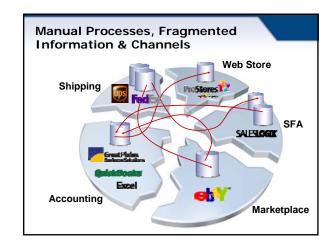

|                                                       | M, Accounting/ERP Features |       |            |            |  |
|-------------------------------------------------------|----------------------------|-------|------------|------------|--|
|                                                       |                            |       |            |            |  |
| CRM, Accounting/ERP                                   | NetSuite                   | Venda | MarketLive | Demandware |  |
| Order Management                                      | -                          | 1     | -          | -          |  |
| Accounting                                            | -                          |       |            |