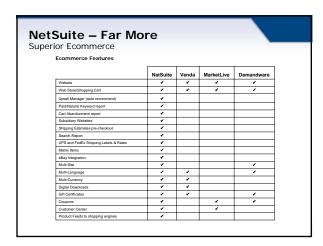

|                                                       | M, Accounting/ERP Features |       |            |            |  |
|-------------------------------------------------------|----------------------------|-------|------------|------------|--|
|                                                       |                            |       |            |            |  |
| CRM, Accounting/ERP                                   | NetSuite                   | Venda | MarketLive | Demandware |  |
| Order Management                                      | -                          | 1     | -          | -          |  |
| Accounting                                            | -                          |       |            |            |  |
| Real-time Inventory Mgmt                              | -                          | 1     |            |            |  |
| Fulfillment Mgmt                                      |                            | -     |            |            |  |
| UPS/FedEx Shipping Labels                             |                            |       |            |            |  |
| Pick, Pack and Ship                                   | -                          | -     |            |            |  |
| Drop Shipping                                         | ,                          |       |            |            |  |
| Multi-Location Inventory (multiple warehouse support) | ,                          |       |            |            |  |
| Vendor Mgmt                                           | -                          |       |            |            |  |
| Recurring Billing (memorized transactions)            |                            |       |            |            |  |
| Purchasing                                            | -                          |       |            |            |  |
| Customer Records                                      | -                          | 1     | -          | -          |  |
| Support                                               | 1                          | 1     | -          |            |  |
| Self-Service Support                                  | -                          |       | -          |            |  |
| Sales Force Automation                                | -                          |       |            |            |  |
| Affiliate Mgmt                                        | -                          | -     |            |            |  |
| Returns                                               | -                          | -     |            |            |  |
| Email Marketing                                       | ,                          | 1     |            |            |  |
| Bar Coding                                            | -                          |       |            |            |  |