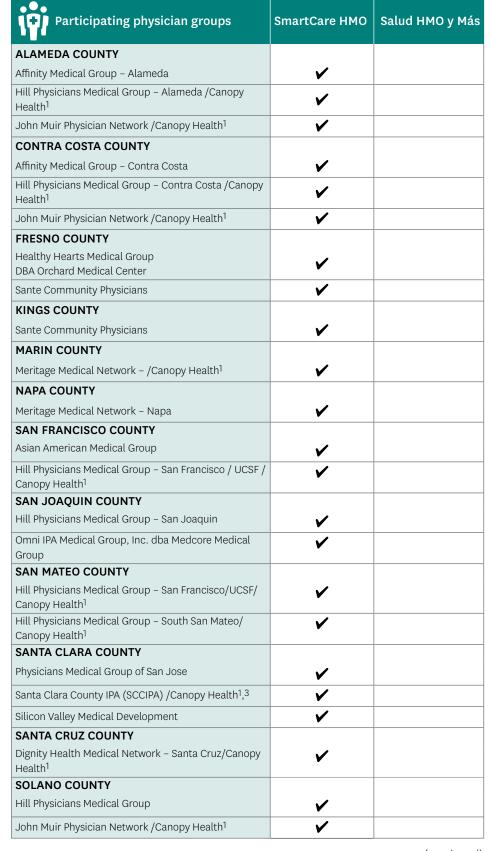

#### Northern California

This listing is a general guide only and is subject to change. For an up-to-date listing, please visit www.healthnet.com/calpers > ProviderSearch.

<sup>&</sup>lt;sup>1</sup>Participating physician groups that are in the Canopy Health Alliance.

<sup>&</sup>lt;sup>2</sup>Meritage Medical Network in Sonoma County – Canopy Health. Covered ZIP codes: 94928, 94931, 94951, 94952, 94954, 95442, 95452, and 95476.

<sup>&</sup>lt;sup>3</sup>Check our website for a list of participating SCCIPA Primary Care Physicians.