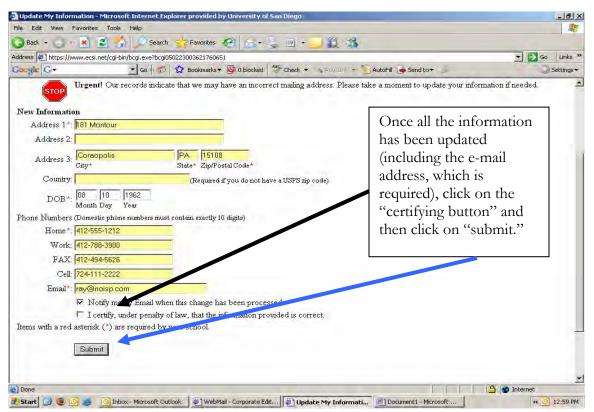

## INSTRUCTIONS FOR UPDATING YOUR BANK/PERSONAL INFORMATION

We hope these steps have been valuable to you. Please feel free to contact the USD Loan Administration office at (619) 260-4130 should you have any questions regarding your account or the "Direct Payment" process.