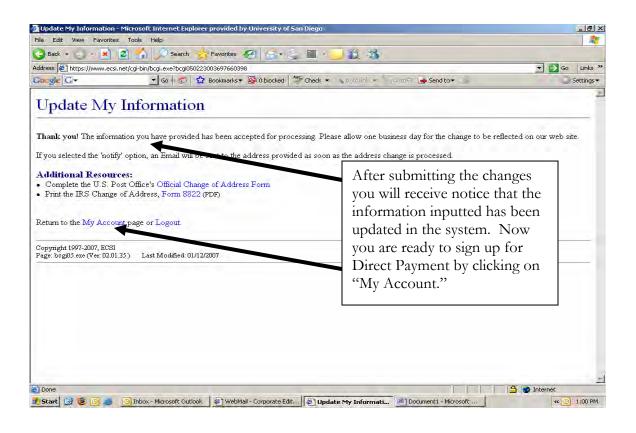

## INSTRUCTIONS FOR UPDATING YOUR BANK/PERSONAL INFORMATION

We hope these steps have been valuable to you. Please feel free to contact the USD Loan Administration office at (619) 260-4130 should you have any questions regarding your account or the "Direct Payment" process.