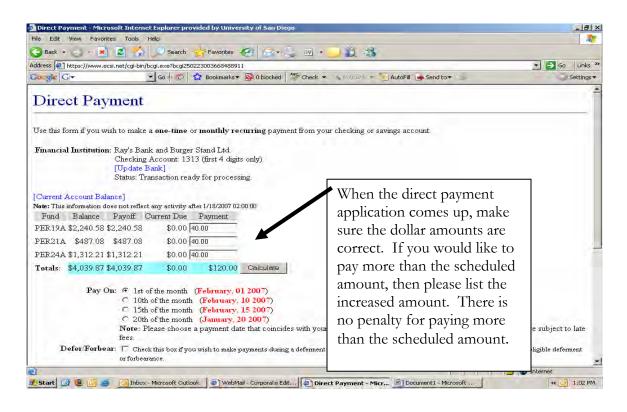

## **INSTRUCTIONS FOR FIRST TIME BORROWERS**

Signing up for Direct Payment is a convenient way to remit payment each month on your student loan account(s). For your convenience, the easy to follow steps are listed below for signing up for Direct Payment.