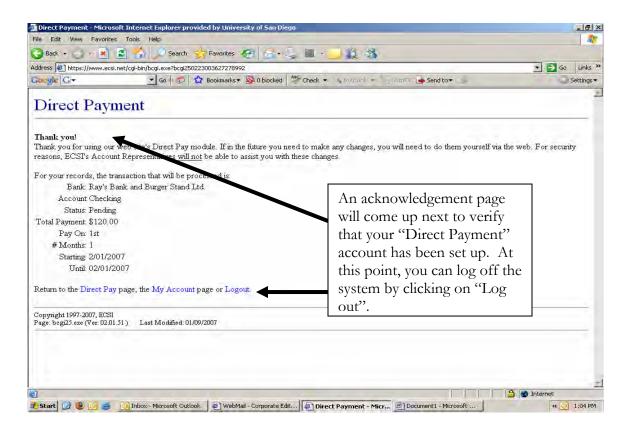

## **INSTRUCTIONS FOR FIRST TIME BORROWERS**

Signing up for Direct Payment is a convenient way to remit payment each month on your student loan account(s). For your convenience, the easy to follow steps are listed below for signing up for Direct Payment.