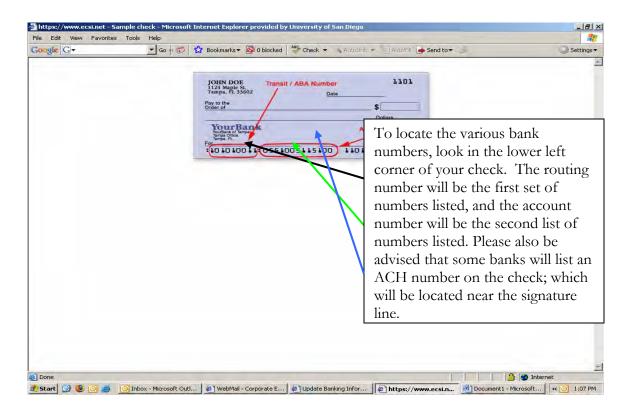

## INSTRUCTIONS FOR UPDATING YOUR BANK/PERSONAL INFORMATION

We hope these steps have been valuable to you. Please feel free to contact the USD Loan Administration office at (619) 260-4130 should you have any questions regarding your account or the "Direct Payment" process.