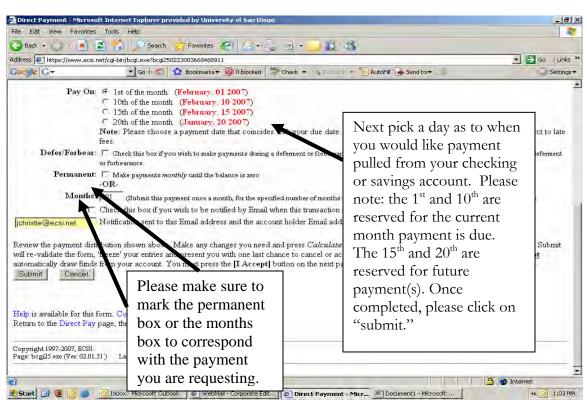

## **INSTRUCTIONS FOR FIRST TIME BORROWERS**

Signing up for Direct Payment is a convenient way to remit payment each month on your student loan account(s). For your convenience, the easy to follow steps are listed below for signing up for Direct Payment.