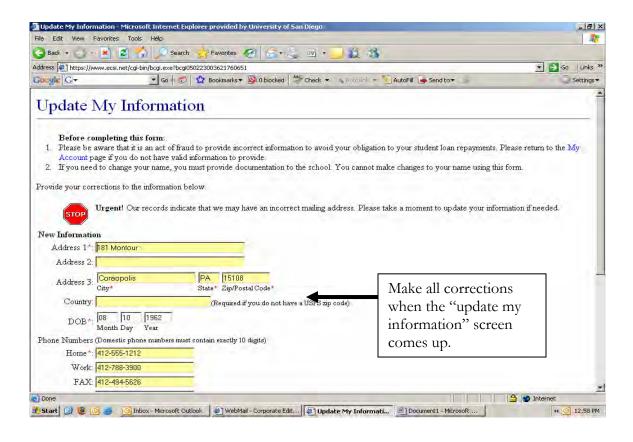

## INSTRUCTIONS FOR UPDATING YOUR BANK/PERSONAL INFORMATION

We hope these steps have been valuable to you. Please feel free to contact the USD Loan Administration office at (619) 260-4130 should you have any questions regarding your account or the "Direct Payment" process.