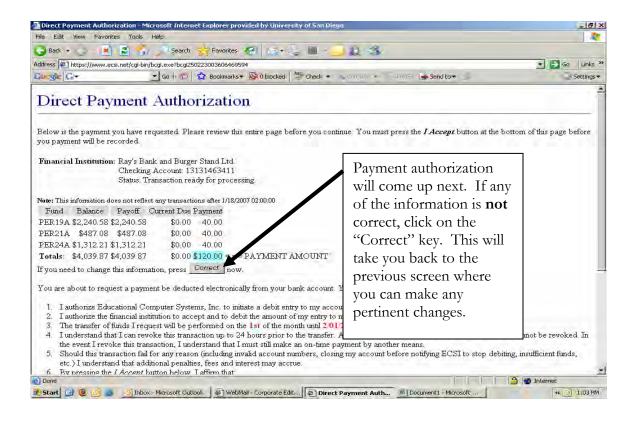

## **INSTRUCTIONS FOR FIRST TIME BORROWERS**

Signing up for Direct Payment is a convenient way to remit payment each month on your student loan account(s). For your convenience, the easy to follow steps are listed below for signing up for Direct Payment.