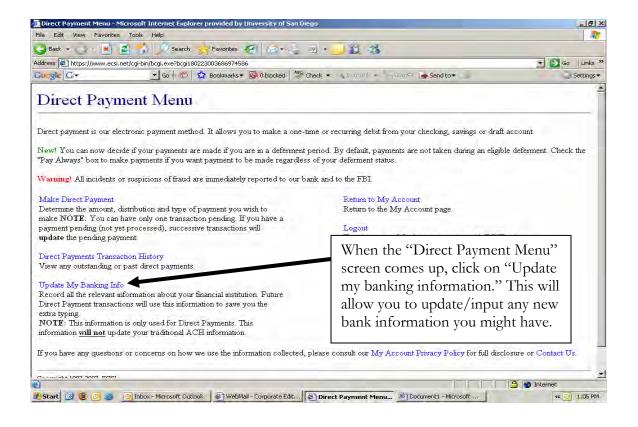

## INSTRUCTIONS FOR UPDATING YOUR BANK/PERSONAL INFORMATION

We hope these steps have been valuable to you. Please feel free to contact the USD Loan Administration office at (619) 260-4130 should you have any questions regarding your account or the "Direct Payment" process.