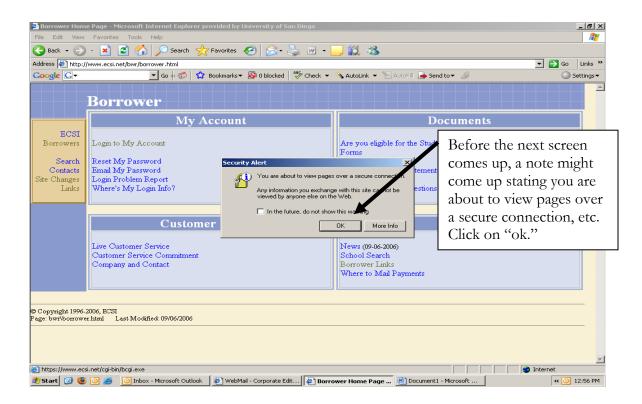

## NEVER BE LATE AGAIN WITH DIRECT PAYMENT (ACH)

## Table of contents

- 1. Instructions for first time borrowers signing up for "Direct Payment." .....pages 1-11
- 2. Instructions for borrowers who are only updating personal information....pages 3-5
- 3. Instruction for borrowers who are updating banking information. ......pages 3-8

## **INSTRUCTIONS FOR FIRST TIME BORROWERS**

Signing up for Direct Payment is a convenient way to remit payment each month on your student loan account(s). For your convenience, the easy to follow steps are listed below for signing up for Direct Payment.

First, you will need to go to the ECSI website at www.ecsi.net.







## INSTRUCTIONS FOR UPDATING YOUR BANK/PERSONAL INFORMATION

































We hope these steps have been valuable to you. Please feel free to contact the USD Loan Administration office at (619) 260-4130 should you have any questions regarding your account or the "Direct Payment" process.