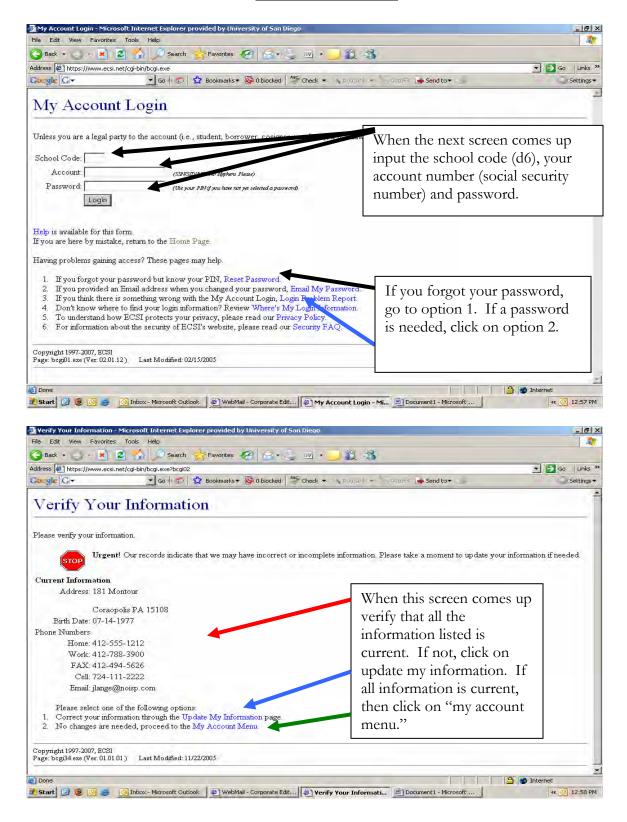

## NEVER BE LATE AGAIN WITH DIRECT PAYMENT (ACH)

## Table of contents

- 1. Instructions for first time borrowers signing up for "Direct Payment." .....pages 1-11
- 2. Instructions for borrowers who are only updating personal information....pages 3-5
- 3. Instruction for borrowers who are updating banking information. ......pages 3-8

## **INSTRUCTIONS FOR FIRST TIME BORROWERS**

Signing up for Direct Payment is a convenient way to remit payment each month on your student loan account(s). For your convenience, the easy to follow steps are listed below for signing up for Direct Payment.

First, you will need to go to the ECSI website at www.ecsi.net.







## INSTRUCTIONS FOR UPDATING YOUR BANK/PERSONAL INFORMATION

































We hope these steps have been valuable to you. Please feel free to contact the USD Loan Administration office at (619) 260-4130 should you have any questions regarding your account or the "Direct Payment" process.