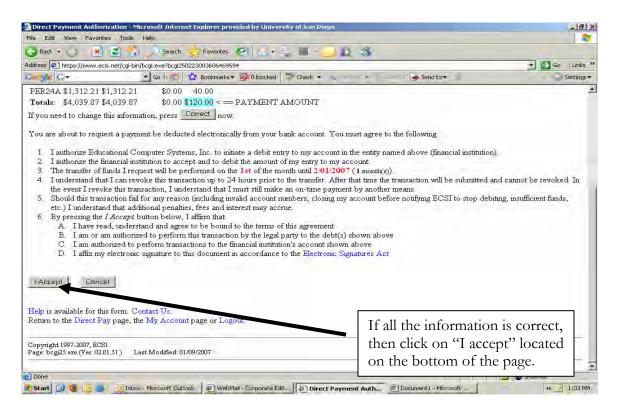

## **INSTRUCTIONS FOR FIRST TIME BORROWERS**

Signing up for Direct Payment is a convenient way to remit payment each month on your student loan account(s). For your convenience, the easy to follow steps are listed below for signing up for Direct Payment.