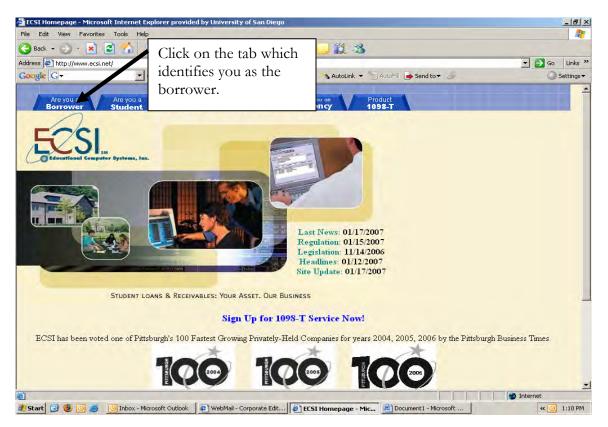

## NEVER BE LATE AGAIN WITH DIRECT PAYMENT (ACH)

## Table of contents

- 1. Instructions for first time borrowers signing up for "Direct Payment." .....pages 1-11
- 2. Instructions for borrowers who are only updating personal information....pages 3-5
- 3. Instruction for borrowers who are updating banking information. ......pages 3-8

## **INSTRUCTIONS FOR FIRST TIME BORROWERS**

Signing up for Direct Payment is a convenient way to remit payment each month on your student loan account(s). For your convenience, the easy to follow steps are listed below for signing up for Direct Payment.

First, you will need to go to the ECSI website at www.ecsi.net.







## INSTRUCTIONS FOR UPDATING YOUR BANK/PERSONAL INFORMATION

































We hope these steps have been valuable to you. Please feel free to contact the USD Loan Administration office at (619) 260-4130 should you have any questions regarding your account or the "Direct Payment" process.