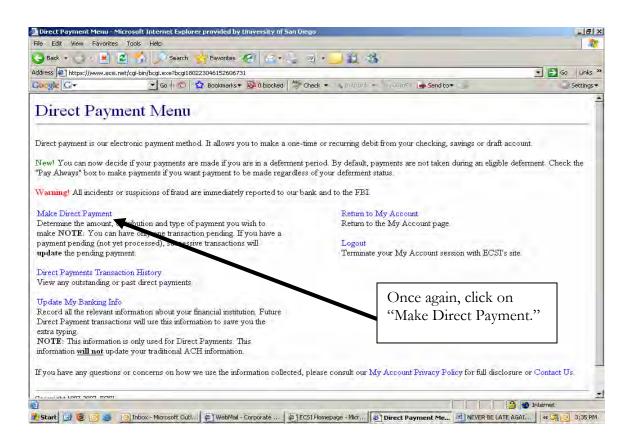

## INSTRUCTIONS FOR UPDATING YOUR BANK/PERSONAL INFORMATION

We hope these steps have been valuable to you. Please feel free to contact the USD Loan Administration office at (619) 260-4130 should you have any questions regarding your account or the "Direct Payment" process.