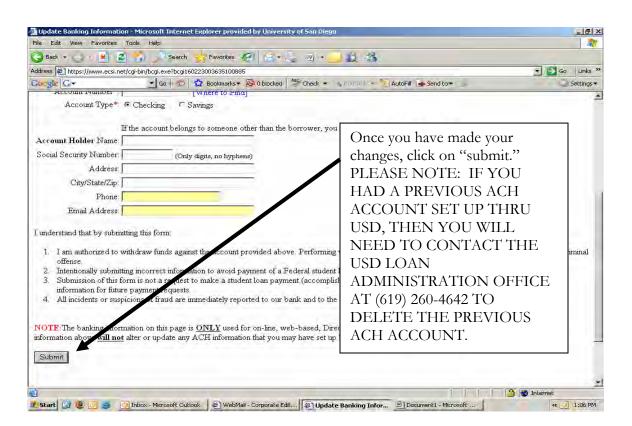

## INSTRUCTIONS FOR UPDATING YOUR BANK/PERSONAL INFORMATION

We hope these steps have been valuable to you. Please feel free to contact the USD Loan Administration office at (619) 260-4130 should you have any questions regarding your account or the "Direct Payment" process.