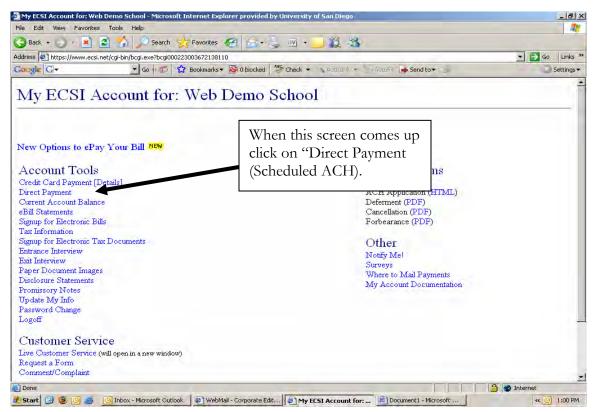

## INSTRUCTIONS FOR UPDATING YOUR BANK/PERSONAL INFORMATION

We hope these steps have been valuable to you. Please feel free to contact the USD Loan Administration office at (619) 260-4130 should you have any questions regarding your account or the "Direct Payment" process.