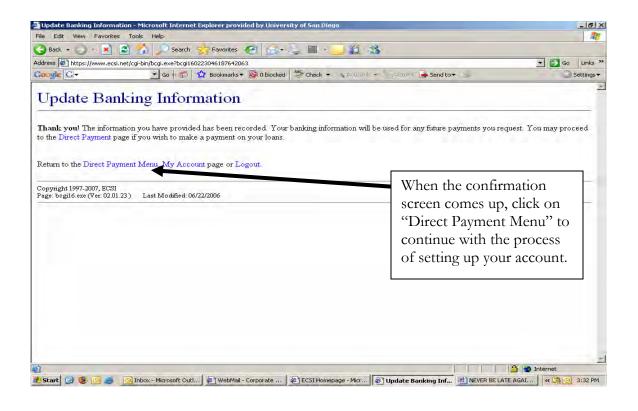

## INSTRUCTIONS FOR UPDATING YOUR BANK/PERSONAL INFORMATION

We hope these steps have been valuable to you. Please feel free to contact the USD Loan Administration office at (619) 260-4130 should you have any questions regarding your account or the "Direct Payment" process.