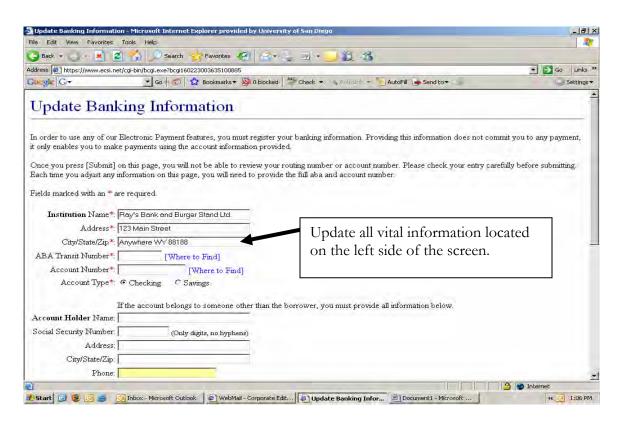

## INSTRUCTIONS FOR UPDATING YOUR BANK/PERSONAL INFORMATION

We hope these steps have been valuable to you. Please feel free to contact the USD Loan Administration office at (619) 260-4130 should you have any questions regarding your account or the "Direct Payment" process.