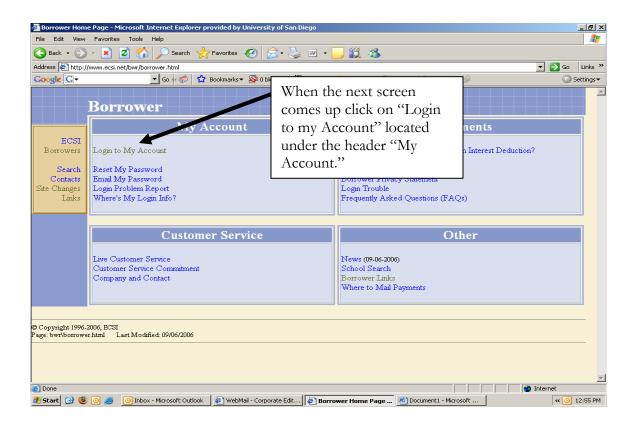

## NEVER BE LATE AGAIN WITH DIRECT PAYMENT (ACH)

## Table of contents

- 1. Instructions for first time borrowers signing up for "Direct Payment." .....pages 1-11
- 2. Instructions for borrowers who are only updating personal information....pages 3-5
- 3. Instruction for borrowers who are updating banking information. ......pages 3-8

## **INSTRUCTIONS FOR FIRST TIME BORROWERS**

Signing up for Direct Payment is a convenient way to remit payment each month on your student loan account(s). For your convenience, the easy to follow steps are listed below for signing up for Direct Payment.

First, you will need to go to the ECSI website at www.ecsi.net.







## INSTRUCTIONS FOR UPDATING YOUR BANK/PERSONAL INFORMATION

































We hope these steps have been valuable to you. Please feel free to contact the USD Loan Administration office at (619) 260-4130 should you have any questions regarding your account or the "Direct Payment" process.