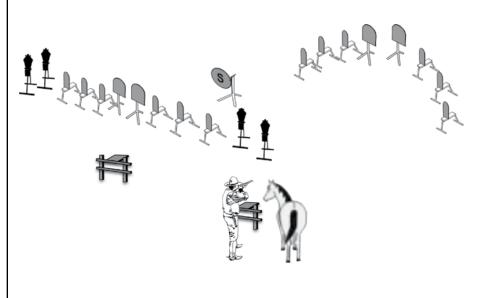

### WORLDS FASTEST COWBOY Bay 8

#### Sponsored by Long Hunter Shooting Supply

Competitors will be scored while engaging the 24 knockdown course. You will need a rifle and 10 rounds, two revolvers and 10 rounds, shotgun and 4 rounds. Cost is \$3 per try or two tries for \$5. You may shoot as many times as you wish to try and win. Championship Buckles will be awarded to the World's Fastest Cowboy, World's Fastest Cowgirl, and the World's Fastest Young Gun (16 and under). Proceeds benefit the SASS Museum.

## TEXAS SURRENDER Bay 7