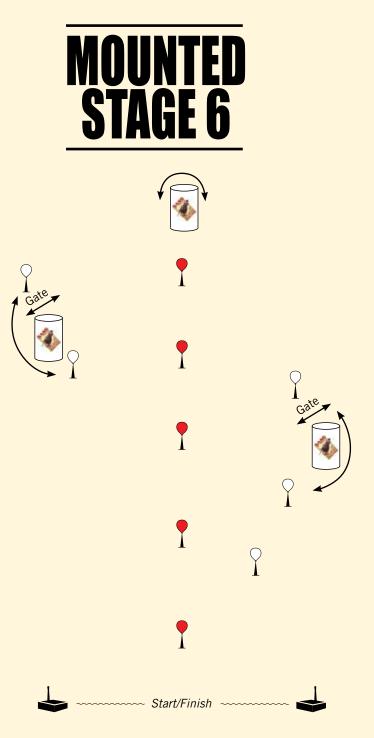

llow the prescribed pattern. Shoot per diagram.

Procedurals:

Failure to shoot the targets in proper order. Failure to round the barrel. Failure to follow the prescribed pattern.



2

1

LEFT HANDED SHOOTERS MAY ENGAGE ANY COURSE BACKWARDS



MOUNTED Stage 4



Shoot the entire Random course first, then round the Rundown barrel.

Shoot per diagram.

Procedurals: Failure to round the barrel. Failure to go through the gate. Shoot per diagram.

Gates may be shot going in or coming out.

Procedurals:

Failure to shoot the targets in proper order. Failure to follow the prescribed pattern.



PROUD ARENA SPONSOR

#### LEFT HANDED SHOOTERS MAY ENGAGE ANY COURSE BACKWARDS



Shoot per diagram.

Procedurals: Failure to shoot the targets in proper order. Failure to follow the prescribed pattern.



Shoot the entire Random course first, then round the Rundown barrel.

Procedurals:

Failure to shoot all the correct targets before rounding the barrel. Failure to round the barrel. Failure to go through the gate.



#### LEFT HANDED SHOOTERS MAY ENGAGE ANY COURSE BACKWARDS

#### END OF TRAIL 2014 47