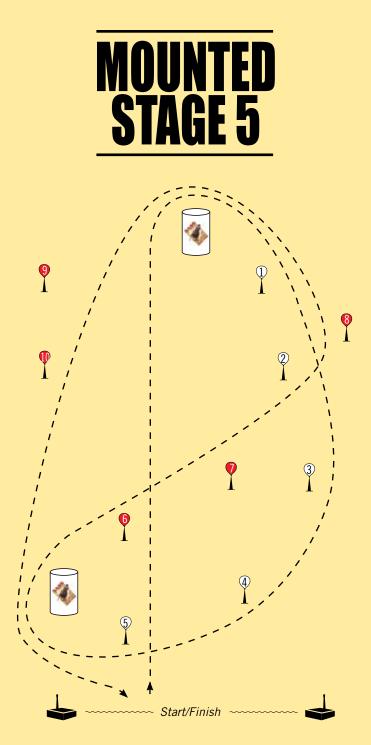

tition—see you there!













Shoot per diagram.

Start/Finish

Procedurals: Failure to round the barrel. Failure to follow the prescribed pattern. Shoot per diagram.

Procedurals:

Failure to shoot the targets in proper order. Failure to round the barrel. Failure to follow the prescribed pattern.



2

1

LEFT HANDED SHOOTERS MAY ENGAGE ANY COURSE BACKWARDS



MOUNTED Stage 4



Shoot the entire Random course first, then round the Rundown barrel.

Shoot per diagram.

Procedurals: Failure to round the barrel. Failure to go through the gate. Shoot per diagram.

Gates may be shot going in or coming out.

Procedurals:

Failure to shoot the targets in proper order. Failure to follow the prescribed pattern.



PROUD ARENA SPONSOR

#### LEFT HANDED SHOOTERS MAY ENGAGE ANY COURSE BACKWARDS



Shoot per diagram.

Procedurals: Failure to shoot the targets in proper order. Failure to follow the prescribed pattern.



Shoot the entire Random course first, then round the Rundown barrel.

Procedurals:

Failure to shoot all the correct targets before rounding the barrel. Failure to round the barrel. Failure to go through the gate.



#### LEFT HANDED SHOOTERS MAY ENGAGE ANY COURSE BACKWARDS

#### END OF TRAIL 2014 47