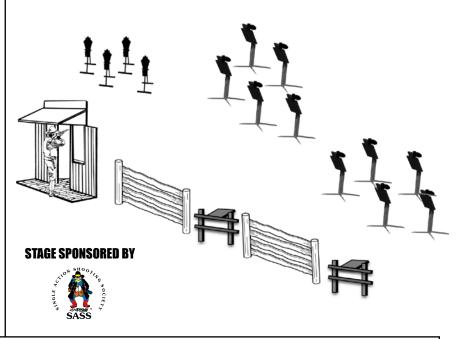

We'll fire up the grill and serve up some great food! Bring a side dish to share. Enjoy the evening with great food, friends, and family – all set to great live music by The Anslovers on stage!

## Thursday, June 26

| 7:00AM – 7:30PM   | Mandatory Early Shooters Safety Meeting            | Belle Union Saloon   |
|-------------------|----------------------------------------------------|----------------------|
| 7:00AM – 5:00PM   | Registration & Information                         | Copper Queen/Admin   |
| 7:30AM — 10:30AM  | Early Wave Posses Shoot Main Match – Stages 1 - 12 | Shooting Bays 1-14   |
| 8:00AM – 5:00PM   | SASS Mercantile Open                               | SASS Mercantile      |
| 10:00AM — 10:30AM | Mandatory Mid Day Shooters Safety Meeting          | Belle Union Saloon   |
| 10:00AM – 2:00PM  | Antique Shooting Gallery                           | Bay 10/Bahia de Coto |
| 10:00AM – 3:00PM  | Conventioneers Stage                               | Bay 8                |
| 10:00AM – 4:00PM  | Founders Ranch Shotgun Sports Club Open            | FRSSC                |
|                   |                                                    |                      |

| 10:00AM – 4:00PM  | 5-Stand Cowboy Team Clays Side Match                                                      | FRSSC                     |
|-------------------|-------------------------------------------------------------------------------------------|---------------------------|
| 10:00AM – 4:00PM  | Cowboy Clays Course Side Match                                                            | FRSSC                     |
| 10:00AM – 4:00PM  | Meet the Author – Book signing with David Grasse                                          | <b>SASS Mercantile</b>    |
|                   | Author of The True Untold Story of Commodore Perry Owen                                   |                           |
| 10:30AM – 11:00AM | Early Wave Posses TEAM Shoot (from Stages 9 - 12)                                         | Bay 16                    |
| 10:30AM – 11:00AM | Posses 1 - 8, Posse Photos                                                                | Across from Bay 8         |
| 10:30AM – 1:30PM  | Mid Day Wave Posses Shoot Main Match- Stages 1 - 12                                       | Shooting Bays 1-14        |
| 11:00AM – 1:00PM  | Costume Contest Judging – Shooting Costumes, Conventioneers, Waddies, Best Gund           | cart <b>GEM</b> Saloon    |
| 12:30PM – 1:00PM  | Mandatory Late Wave Shooters Safety Meeting                                               | <b>Belle Union Saloon</b> |
| 1:00PM – 1:30PM   | Late Wave Posses TEAM Shoot (from Stages 9 - 12)                                          | Bay 16                    |
| 1:30PM – 2:00PM   | Mid Day Wave Posses TEAM Shoot (from Stages 9 - 12)                                       | Bay 16                    |
| 1:30PM – 2:00PM   | Posses 13 - 20 – Posse Photos                                                             | Across from Bay 8         |
| 1:30PM – 4:30PM   | Late Wave Posses Shoot Main Match – Stages 1 - 12                                         | Shooting Bays 1-14        |
| 4:30PM – 5:00PM   | Posses 29 - 32 – Posse Photos                                                             | Across from Bay 8         |
| 5:00PM            | No Guns in Town                                                                           |                           |
| 6:00PM            | Side Match Awards (All but Clays)                                                         | <b>Belle Union Saloon</b> |
| 6:00PM – 9:00PM   | END of TRAIL Poker Tournament & Live music by Cowboy Scott Conners                        | Happy Jack Saloon         |
|                   | The Happy Jack Saloon, perched atop the Copper Queen Hotel and boasting a sweeping view o | f END of TRAIL's          |