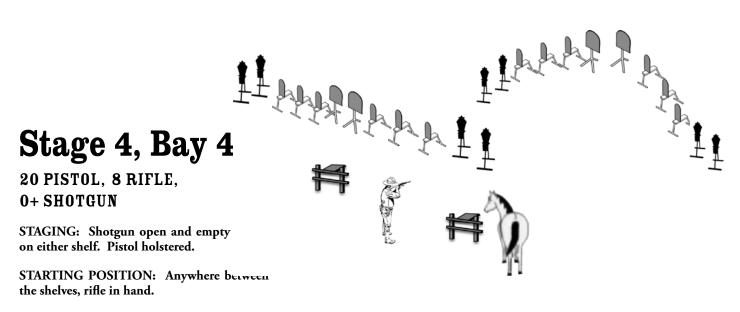

the other eight targets once each in any order. Move to the left shelf, and with your pistol, engage the middle target four times and the other eight targets twice each in any order.



## Stage 3, Bay 3

25 PISTOL, 10 RIFLE, 4 SHOTGUN

STAGING: Rifle on shelf next to building, shotgun on right shelf, pistol holstered.

STARTING POSITION: Standing at right shelf with both hands in a full Gabby Hayes surrender.

PROCEDURE: At buzzer, with rifle engage the far three rifle targets in a double tap Nevada sweep. With the shotgun, engage the four shotgun targets. With the pistol, engage the right three pistol targets in a double tap Nevada sweep. Move to the left table, release the swinger, and repeat the instructions using the swinger as the middle target then engage the swinger five times.





PROCEDURE: At buzzer, engage the four stationary targets twice each. With the pistol, from either shelf, engage the ten knockdowns. Move to the other shelf and repeat instructions. Any knockdowns still standing may be picked up with the shotgun anywhere between the shelves.

## Stage 5, Bay 5

#### 25 PISTOL MINIMUM, 5 RIFLE, 8 SHOTGUN

STAGING: Shotgun on right shelf. Pistol holstered.

STARTING POSITION: Standing anywhere between the shelves, rifle in hands.

PROCEDURE: With rifle, engage the right dueling tree targets once each ("must be hit to count"). With the shotgun, engage the shotgun targets. Move to the left shelf and with your pistol engage the dueling tree targets once each ("must be hit to count"). Then engage all stationary targets at least three times each. If there are an