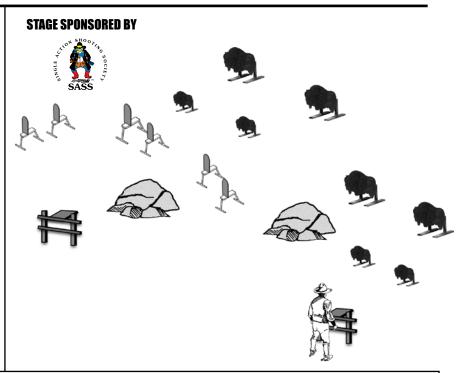

y out the Cooley gang decided they wanted the money box. They could had the money box, but hated to lose that dark eyed gal. Guess we better keep 'em both. YOU CAN'T HAVE THE MONEY BOX!

## Stage 11, Bay 13

10 PISTOL, 10 RIFLE, 6+ SHOTGUN

STAGING: Shotgun and rifle on left shelf. Pistols holstered.

STARTING POSITION: Start standing upright at right shelf, one hand on a pistol and the other shading your eyes. Shooter exclaims, "Look at all them buffalo!"

PROCEDURE: At buzzer, with pistols shoot one of the smaller buffalo two times, then the larger buffalo behind it three times. Then shoot the other smaller buffalo two times and the other larger buffalo three times. From the left shelf with rifle, shoot the rifle targets using same instructions as pistol. Shoot the six shotgun targets.



Me and Bo were just moving on west when Deadly caught up with us. I had talked with him some on the wagon train. Seems he had a mighty fine still back home and brewed the best moonshine in the county. Except he got tired of keeping ahead of the law and headed west. We got to lookin' at all them buffalo and decided buffalo huntin' was a good way to get some travelin' money. No lawman was gonna get Deadly for that, so we're goin' buffalo hunting. LOOK AT ALL THEM BUFFALO!

## Stage 12, Bay 14

**10 PISTOL, 10 RIFLE, 4+ SHOTGUN** 

STAGING: Rifle in door, shotgun at left window, pistols holstered.

STARTING POSITION: Start at either left or right window, holding sack of chili peppers with both hands. Shooter snarls, "You ain't getting our place!"

PROCEDURE: If you start at left window, wit