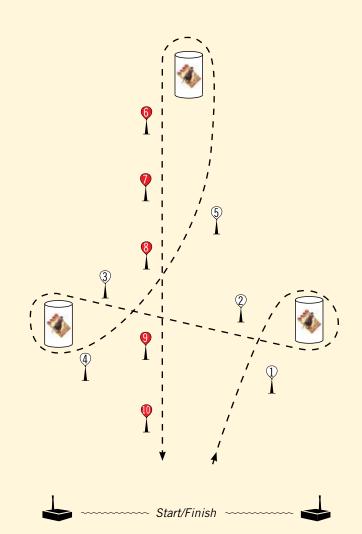

2





## A MOUNTED Shooting Welcome To End of Trail!

The Buffalo Range Riders Mounted Shooters welcome you all to END of TRAIL 2014, and encourages all Action Shooters to come watch the mounted cowboys and cowgirls run their ponies through a maze of "bad guys," killing them all "deadern' a beaver hat" — and Saturday afternoon, about 1:30, your can pit your skill against the mounted folks in a quick draw competition—see you there!













Shoot per diagram.

Start/Finish

Procedurals: Failure to round the barrel. Failure to follow the prescribed pattern. Shoot per diagram.

Procedurals:

Failure to shoot the targets in proper order. Failure to round the barrel. Failure to follow the prescribed pattern.



2

1

LEFT HANDED SHOOTERS MAY ENGAGE ANY COURSE BACKWARDS



MOUNTED Stage 4



Shoot the entire Random course first, then round the Rundown barrel.

Shoot per diagram.

Procedurals: Failure to round the barrel. Failure to go through the gate. Shoot per diagram.

Gates may be shot going in or coming out.

Procedurals:

Failure to shoot the targets in proper order. Failure to follow the prescribed pattern.



PROUD ARENA SPONSOR

#### LEFT HANDED SHOOTERS MAY ENGAGE ANY COURSE BACKWARDS



Shoot per diagram.

Procedurals: Failure to shoot the targets in proper order. Failure to follow the prescribed pattern.



Shoot the entire Random course first, then round the Rundown barrel.

Procedurals:

Failure to shoot all the correct targets before rounding the barrel. Failure to round the barrel. Failure to go through the gate.



#### LEFT HANDED SHOOTERS MAY ENGAGE ANY CO