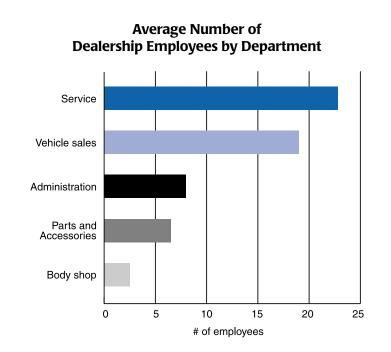

#### Average Dealership Sales by Department (\$)

Dealership Sales Summary

Average Dealership Sales

\$41,056,000

TOTAL AUTOMOTIVE RETAILING SALES IN NEW JERSEY

\$25,947,392,000

Franchised new automobile dealers in New Jersey had total sales approaching \$26 billion during 2003. Average dealership sales exceeded \$41 million, with the new vehicle department accounting for nearly two-thirds of the total.