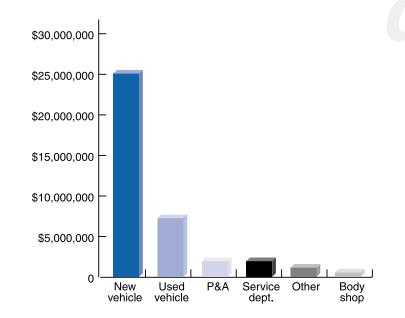

#### **New Retail Light Vehicle Registrations in New Jersey**

# new vehicle market review

New retail registrations of cars and light trucks in New Jersey have exceeded 500,000 units from 2000 through 2003. Light truck market share in the State has increased from 30% in 1997 to 48% in 2003.