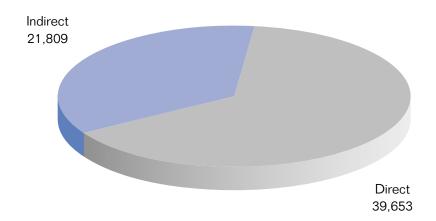

# employment

Automobile dealerships in New Jersey employed a total of 39,653 individuals, with an additional 21,809 positions resulting from the indirect economic impacts. The average dealership employed 63 people.

**Employment Total for New Vehicle Retailing Industry** (Direct: at dealerships; Indirect: elsewhere in economy)

Dealerships' Contribution to Statewide Retail Employment

Total employment resulting from auto dealerships Total retail employment in the State 61,462 477,000