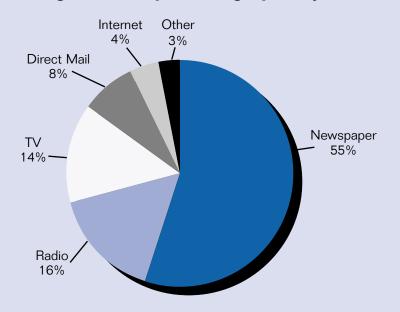

# advertising

Automobile dealerships spent over \$322 million on advertising during 2003. (This amount does not include mandatory dealership contributions to manufacturer subsidized advertising programs.)

#### Percentage of Dealership Advertising Expense by Media