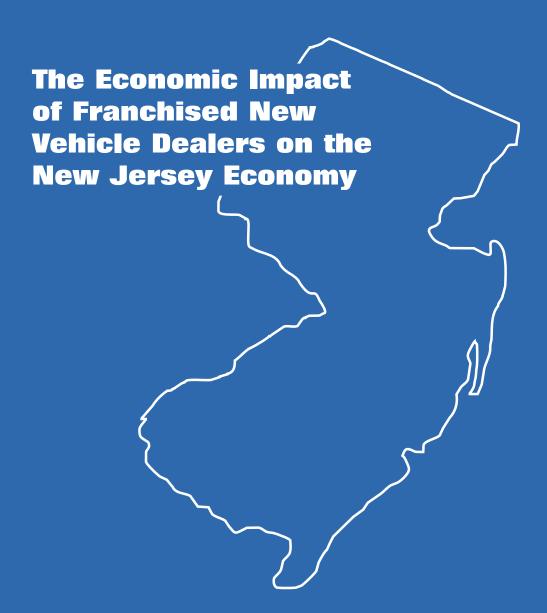

#### Average Dealership Sales by Department (\$)

Dealership Sales Summary

Average Dealership Sales

\$41,056,000

TOTAL AUTOMOTIVE RETAILING SALES IN NEW JERSEY

\$25,947,392,000

Franchised new automobile dealers in New Jersey had total sales approaching \$26 billion during 2003. Average dealership sales exceeded \$41 million, with the new vehicle department accounting for nearly two-thirds of the total.