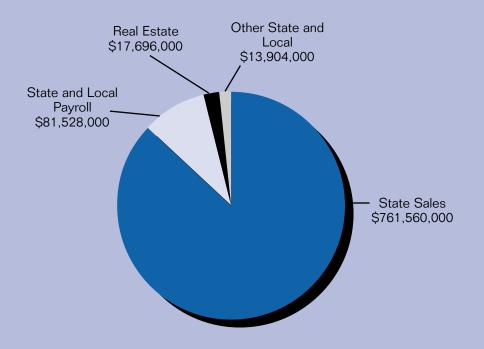

## Total Dealership State and Local Tax Revenue Generation

\$874,688,000

Automobile dealerships collected or paid over \$874 million in State and local taxes during 2003. State sales tax revenue exceeded \$761 million. Federal tax revenue generated by dealerships exceeded \$614 million.

### State and Local Taxes Collected and/or Paid by Dealerships