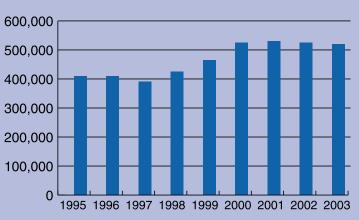

#### **Light Truck Market Share in New Jersey**

# new vehicle market review

New retail registrations of cars and light trucks in New Jersey have exceeded 500,000 units from 2000 through 2003. Light truck market share in the State has increased from 30% in 1997 to 48% in 2003.