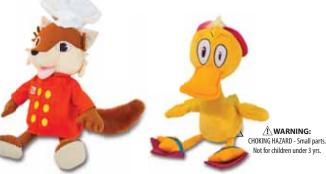

# Zac and Friends Decodable Phonics Materials

- Plush Zac the Rat
- Plush **Peg the Hen**
- Plush **Tin Man**
- Plush *Mox the Fox*
- Plush **Gus the Duck**

Sentence Strips, Word Cards, and Story Sequence Cards for Short-Vowel Learn to Read books Zac the Rat, Peg the Hen, The Big Hit, Mox's Shop, Gus the Duck