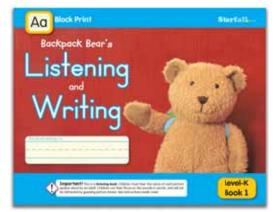

## Backpack Bear's Level-K Book 1 Listening and Writing Journal

- Consonant and vowel sounds and spellings
- Rhyming
- Letter formation
- Blending CVC words