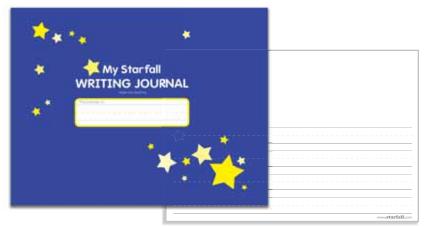

## Starfall Writing Journal

Lined - Blank

- Lined with space for illustrations
- Bolded baselines