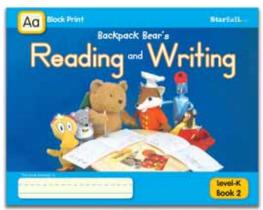

### Backpack Bear's Level-K Book 2 Reading and Writing Journal

- Reading and writing consonant-vowel-consonant words
- Medial vowels
- Rhyming
- Digraphs: ch, sh, th, and wh
- High frequency words
- Writing sentences