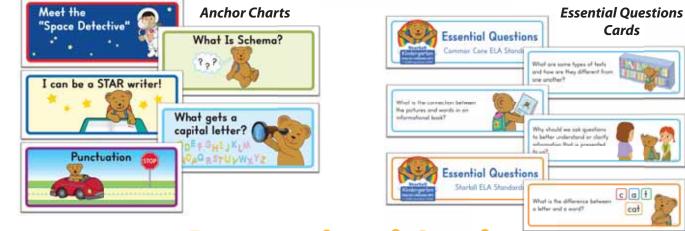

## New in the Second Edition:

Increased writing including a daily Magic Writing Moment and opinion, expository, and narrative writing lessons

Anchor Charts (Capitalization, Punctuation, Writing Rubrics)

Enhanced grammar skills (nouns, verbs, adjectives, contractions, inflectional endings)

Starfall character chapter books

Increased higher level/critical thinking questions

- Modifications for English language learners
- Additional science and social studies content
- Research-based, standards-aligned