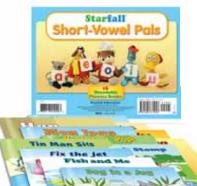

#### Decodable Short-Vowel Pals Book Set

(16 books - 6" x 8") These larger, sturdier versions of the *Decodable Level-K Cut-Up/Take Home Books* provide valuable short-vowel practice. This is a companion to the *Learn to Read* set.