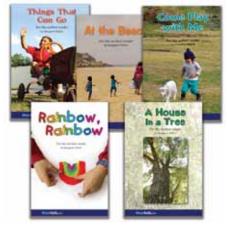

**Set 3:** Things That Can Go; At the Beach; Come Play with Me; Rainbow, Rainbow; A House in a Tree

One of each Margaret Hillert book per child. One set per 2 children is the minimum required.