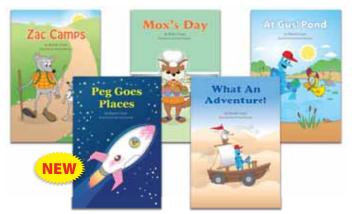

# Zac and Friends Decodable Phonics Materials

- Plush Zac the Rat
- Plush **Peg the Hen**
- Plush **Tin Man**
- Plush *Mox the Fox*
- Plush **Gus the Duck**

Sentence Strips, Word Cards, and Story Sequence Cards for Short-Vowel Learn to Read books Zac the Rat, Peg the Hen, The Big Hit, Mox's Shop, Gus the Duck