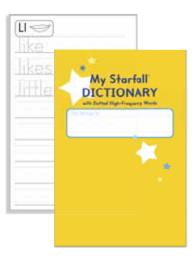

## Starfall Dictionary

with dotted high-frequency words

Students write newly acquired high frequency words in this dictionary. (Early words are dotted for children to trace as they develop small motor skills.) Students then reference this dictionary during creative writing activities.