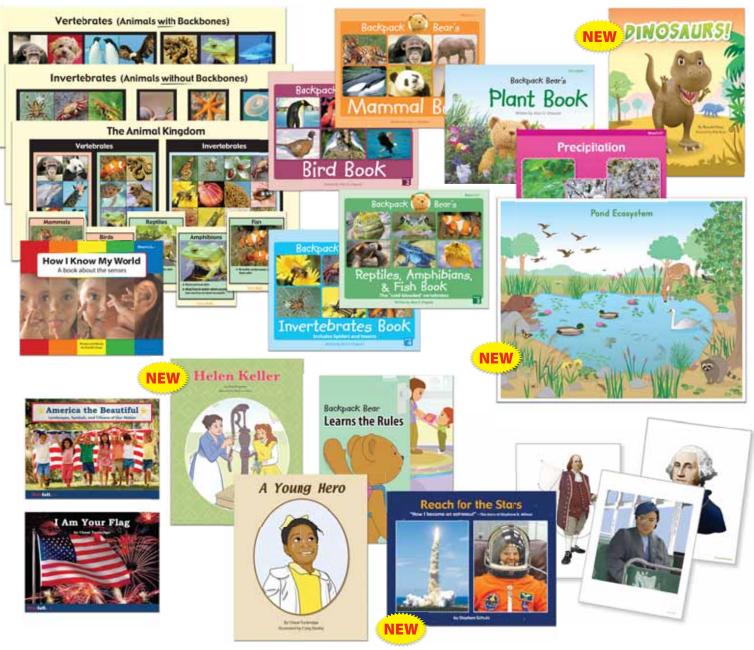

# **Science and Social Studies**

Other books suggested in the Starfall Kindergarten curriculum are available for purchase elsewhere.

## Starfall CLASSROOM ORDER FORM

order the **St** om Kit

| Classro          | oom Kit                                                                                                                                                                                                                                                                                                   | To re-order or order individual items, please use our Itemized Order Form on page                                                                                                                                                                                                                                                                                                                                                                                                                                                                                                                                                                                                                                                                                                                                                                                                                                                                                                                                                                                                                                                                                                                                                                                                                                                                                                                                                                                                                                                                                                                                                                                                                                                                                                                                                                                                                                                                                                                                                                                                      | es 13 and 14                                                              | 4.<br>Price                                      | Qty     | Total |  |
|------------------|-----------------------------------------------------------------------------------------------------------------------------------------------------------------------------------------------------------------------------------------------------------------------------------------------------------|----------------------------------------------------------------------------------------------------------------------------------------------------------------------------------------------------------------------------------------------------------------------------------------------------------------------------------------------------------------------------------------------------------------------------------------------------------------------------------------------------------------------------------------------------------------------------------------------------------------------------------------------------------------------------------------------------------------------------------------------------------------------------------------------------------------------------------------------------------------------------------------------------------------------------------------------------------------------------------------------------------------------------------------------------------------------------------------------------------------------------------------------------------------------------------------------------------------------------------------------------------------------------------------------------------------------------------------------------------------------------------------------------------------------------------------------------------------------------------------------------------------------------------------------------------------------------------------------------------------------------------------------------------------------------------------------------------------------------------------------------------------------------------------------------------------------------------------------------------------------------------------------------------------------------------------------------------------------------------------------------------------------------------------------------------------------------------------|---------------------------------------------------------------------------|--------------------------------------------------|---------|-------|--|
| TKIT04           | <ul> <li>Down<br/>masters,</li> <li>Teachi<br/>new Instri-</li> <li>Backpa<br/>Formatio</li> <li>Spelling</li> <li>Cards, Ba</li> <li>Decod</li> <li>Strips, We<br/>books; See</li> <li>Books;</li> <li>Books;</li> <li>Bears; The<br/>(4); How I<br/>A Young F</li> <li>Poster</li> <li>Music</li> </ul> | <b>ng Tools:</b> Anchor Charts; Essential Questions Cards; Boxed Set of Word & Picture Cards; Secuctional Cards; Story Elements Cards<br><b>ack Bear's Predecodable Phonics Kit</b> : Plush Backpack Bear; Sound-Spelling Wall Cards; I<br>in Wall Cards; Sentence Strips, Cards, and Cover Cards for Starfall Predecodable Books; Sou<br>Poster; ASL Alphabet Poster; <i>Backpack Bear's ABC Rhyme Book</i> ; Sound-Spelling Instruction<br><i>ckpack Bear's Books</i> (Set of 12 pre-decodable Books)<br><b>able Phonics Kit:</b> Plush Zac the Rat; Peg the Hen; Tin Man; Mox the Fox; Gus the Duck; Sec<br>ord Cards, & Story Sequence Cards for Starfall <i>Learn to Read</i> books 1-5; Set of 15 <i>Learn to Re</i><br>et of 16 <i>Short-Vowel Pals</i> Books<br><i>Dinosaurs!; Why the Sun &amp; the Moon Live in the Sky; Reach for the Stars; Goldilocks &amp; the Thr</i><br><i>e Three Little Pigs; Helen Keller; Backpack Bear's Plant Book; Backpack Bear's Animal Kingdom Live World; Backpack Bear Learns the Rules; Precipitation; America the Beautiful; I Am Yo</i>                                                                                                                                                                                                                                                                                                                                                                                                                                                                                                                                                                                                                                                                                                                                                                                                                                                                                                                                                                                                 | et of N<br>Letter-<br>und-<br>ntence<br>ead s<br>ree<br>Books<br>ur Flag; | stat savings                                     |         |       |  |
|                  | (D), Star                                                                                                                                                                                                                                                                                                 | Writer Melodies CD You also need the <b>REQUIRED</b> items bel                                                                                                                                                                                                                                                                                                                                                                                                                                                                                                                                                                                                                                                                                                                                                                                                                                                                                                                                                                                                                                                                                                                                                                                                                                                                                                                                                                                                                                                                                                                                                                                                                                                                                                                                                                                                                                                                                                                                                                                                                         | ow 🔻 🖳                                                                    |                                                  |         |       |  |
|                  | $\downarrow$ EREF pencils with orders of $20\pm$                                                                                                                                                                                                                                                          |                                                                                                                                                                                                                                                                                                                                                                                                                                                                                                                                                                                                                                                                                                                                                                                                                                                                                                                                                                                                                                                                                                                                                                                                                                                                                                                                                                                                                                                                                                                                                                                                                                                                                                                                                                                                                                                                                                                                                                                                                                                                                        |                                                                           |                                                  |         |       |  |
| Block Print      |                                                                                                                                                                                                                                                                                                           |                                                                                                                                                                                                                                                                                                                                                                                                                                                                                                                                                                                                                                                                                                                                                                                                                                                                                                                                                                                                                                                                                                                                                                                                                                                                                                                                                                                                                                                                                                                                                                                                                                                                                                                                                                                                                                                                                                                                                                                                                                                                                        |                                                                           |                                                  |         |       |  |
| OR<br>Manuscript | Level-K Practice Book Kit - Manuscript - includes 1 each of the 5 practice books.                                                                                                                                                                                                                         |                                                                                                                                                                                                                                                                                                                                                                                                                                                                                                                                                                                                                                                                                                                                                                                                                                                                                                                                                                                                                                                                                                                                                                                                                                                                                                                                                                                                                                                                                                                                                                                                                                                                                                                                                                                                                                                                                                                                                                                                                                                                                        |                                                                           |                                                  |         |       |  |
|                  | REQUI                                                                                                                                                                                                                                                                                                     | RED - Variable Quantity Items (One-time purchase. Replace as needed                                                                                                                                                                                                                                                                                                                                                                                                                                                                                                                                                                                                                                                                                                                                                                                                                                                                                                                                                                                                                                                                                                                                                                                                                                                                                                                                                                                                                                                                                                                                                                                                                                                                                                                                                                                                                                                                                                                                                                                                                    | d)                                                                        |                                                  |         |       |  |
|                  | KIT65                                                                                                                                                                                                                                                                                                     | 15 <i>"I'm Reading!</i> " Books by Margaret Hillert<br>1 set per child recommended. 1 set for each two children is minimum required.                                                                                                                                                                                                                                                                                                                                                                                                                                                                                                                                                                                                                                                                                                                                                                                                                                                                                                                                                                                                                                                                                                                                                                                                                                                                                                                                                                                                                                                                                                                                                                                                                                                                                                                                                                                                                                                                                                                                                   |                                                                           | <b>.75</b> / <b>15 book set</b><br>set per child |         |       |  |
|                  | NB40                                                                                                                                                                                                                                                                                                      | Set of 5 Zac and Friends Chapter Books 1 set for each 2 children recommended.                                                                                                                                                                                                                                                                                                                                                                                                                                                                                                                                                                                                                                                                                                                                                                                                                                                                                                                                                                                                                                                                                                                                                                                                                                                                                                                                                                                                                                                                                                                                                                                                                                                                                                                                                                                                                                                                                                                                                                                                          |                                                                           | <b>\$8.40</b> set<br>⊢ sets: \$5.25 set          |         |       |  |
|                  | SB554                                                                                                                                                                                                                                                                                                     | The Little Red Hen & other Folk Tales - chapter book       Quantity discount         1 per class, more for classroom library       or more book                                                                                                                                                                                                                                                                                                                                                                                                                                                                                                                                                                                                                                                                                                                                                                                                                                                                                                                                                                                                                                                                                                                                                                                                                                                                                                                                                                                                                                                                                                                                                                                                                                                                                                                                                                                                                                                                                                                                        | t for 5                                                                   | <b>\$4.95</b> ea.<br>+ bks: \$2.95 ea.           |         |       |  |
|                  | NG01                                                                                                                                                                                                                                                                                                      | Starfall Speedway & Alphabet Avenue Games (2-sided gameboard)                                                                                                                                                                                                                                                                                                                                                                                                                                                                                                                                                                                                                                                                                                                                                                                                                                                                                                                                                                                                                                                                                                                                                                                                                                                                                                                                                                                                                                                                                                                                                                                                                                                                                                                                                                                                                                                                                                                                                                                                                          |                                                                           | <b>19.95</b> ea.                                 |         |       |  |
|                  | NP20                                                                                                                                                                                                                                                                                                      | 1 for class of 20, 2 for class of 30 recommended<br>Short-Vowel Puzzle Set (5 sturdy puzzles - short vowels: a-e-i-o-u) 2 sets for class of 20,                                                                                                                                                                                                                                                                                                                                                                                                                                                                                                                                                                                                                                                                                                                                                                                                                                                                                                                                                                                                                                                                                                                                                                                                                                                                                                                                                                                                                                                                                                                                                                                                                                                                                                                                                                                                                                                                                                                                        | , 3 sets                                                                  | <b>19.95</b> set                                 |         |       |  |
|                  |                                                                                                                                                                                                                                                                                                           | for class of 30 recommended                                                                                                                                                                                                                                                                                                                                                                                                                                                                                                                                                                                                                                                                                                                                                                                                                                                                                                                                                                                                                                                                                                                                                                                                                                                                                                                                                                                                                                                                                                                                                                                                                                                                                                                                                                                                                                                                                                                                                                                                                                                            |                                                                           |                                                  |         |       |  |
| Add-O            |                                                                                                                                                                                                                                                                                                           |                                                                                                                                                                                                                                                                                                                                                                                                                                                                                                                                                                                                                                                                                                                                                                                                                                                                                                                                                                                                                                                                                                                                                                                                                                                                                                                                                                                                                                                                                                                                                                                                                                                                                                                                                                                                                                                                                                                                                                                                                                                                                        | 1                                                                         | 1                                                | 1       | 1     |  |
| NKL03            | supplemer                                                                                                                                                                                                                                                                                                 | by of updated Lesson Plans: 2 spiral-bound books - over 700 pages of full color lesson plans, color<br>hts, blackline masters, student assessments etc.                                                                                                                                                                                                                                                                                                                                                                                                                                                                                                                                                                                                                                                                                                                                                                                                                                                                                                                                                                                                                                                                                                                                                                                                                                                                                                                                                                                                                                                                                                                                                                                                                                                                                                                                                                                                                                                                                                                                |                                                                           | \$119.95                                         |         |       |  |
| NS50             |                                                                                                                                                                                                                                                                                                           | tickers (140 stickers, featuring Backpack Bear and other characters)                                                                                                                                                                                                                                                                                                                                                                                                                                                                                                                                                                                                                                                                                                                                                                                                                                                                                                                                                                                                                                                                                                                                                                                                                                                                                                                                                                                                                                                                                                                                                                                                                                                                                                                                                                                                                                                                                                                                                                                                                   |                                                                           | \$1.55                                           |         |       |  |
| NRS01            |                                                                                                                                                                                                                                                                                                           | Bear's Paw Print Stamp                                                                                                                                                                                                                                                                                                                                                                                                                                                                                                                                                                                                                                                                                                                                                                                                                                                                                                                                                                                                                                                                                                                                                                                                                                                                                                                                                                                                                                                                                                                                                                                                                                                                                                                                                                                                                                                                                                                                                                                                                                                                 |                                                                           | \$5.25                                           |         |       |  |
| WKP100           | 100 Starf                                                                                                                                                                                                                                                                                                 | all Pencils                                                                                                                                                                                                                                                                                                                                                                                                                                                                                                                                                                                                                                                                                                                                                                                                                                                                                                                                                                                                                                                                                                                                                                                                                                                                                                                                                                                                                                                                                                                                                                                                                                                                                                                                                                                                                                                                                                                                                                                                                                                                            |                                                                           | \$4.39                                           |         |       |  |
| REQUI            |                                                                                                                                                                                                                                                                                                           | nnual Membership to Starfall.com (unless you already have one)                                                                                                                                                                                                                                                                                                                                                                                                                                                                                                                                                                                                                                                                                                                                                                                                                                                                                                                                                                                                                                                                                                                                                                                                                                                                                                                                                                                                                                                                                                                                                                                                                                                                                                                                                                                                                                                                                                                                                                                                                         |                                                                           | SUB                                              | TOTAL   |       |  |
| MORE-T           | ers and mo                                                                                                                                                                                                                                                                                                | embership: Serves a single teacher and up to six student comput-<br>bile devices. Does not include media lab. Group Access feature now<br>parate home sign in for enrolled students. Tax deductible. 365 days       NEW       \$70.00                                                                                                                                                                                                                                                                                                                                                                                                                                                                                                                                                                                                                                                                                                                                                                                                                                                                                                                                                                                                                                                                                                                                                                                                                                                                                                                                                                                                                                                                                                                                                                                                                                                                                                                                                                                                                                                  | + 10                                                                      | % SHIPPING<br>\$6 shipping                       |         |       |  |
| MORE-C           | Classroom<br>school has d                                                                                                                                                                                                                                                                                 | Membership: Serves a single classroom. Media lab is permitted if a only one classroom per grade level. Group Access feature now provides me sign in for teachers and enrolled students. <b>365 days</b>                                                                                                                                                                                                                                                                                                                                                                                                                                                                                                                                                                                                                                                                                                                                                                                                                                                                                                                                                                                                                                                                                                                                                                                                                                                                                                                                                                                                                                                                                                                                                                                                                                                                                                                                                                                                                                                                                | +                                                                         | - Membersh                                       | ip      |       |  |
| MORE-S           | School Merr<br>computers, r                                                                                                                                                                                                                                                                               | ibership: Serves a typical school campus. May be used on all classroom nobile devices, and in the media lab. Group Access feature now provides ne sign in for teachers and enrolled students. 365 days       Image: Comparison of the teacher scheme sche | GRA                                                                       | AND TOTAL                                        | . (USD) |       |  |
| Email Ado        | Email Address for your Starfall acct:                                                                                                                                                                                                                                                                     |                                                                                                                                                                                                                                                                                                                                                                                                                                                                                                                                                                                                                                                                                                                                                                                                                                                                                                                                                                                                                                                                                                                                                                                                                                                                                                                                                                                                                                                                                                                                                                                                                                                                                                                                                                                                                                                                                                                                                                                                                                                                                        |                                                                           |                                                  |         |       |  |