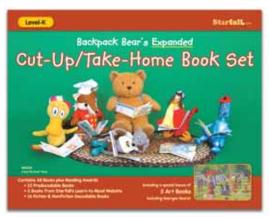

Backpack Bear's Level-K Predecodable and Decodable **Cut-Up / Take-Home Book Set** 

- 12 Predecodable rebus and high frequency word books
- 21 Decodable books
- 5 Bonus art books
- All books featured on **Starfall.com**