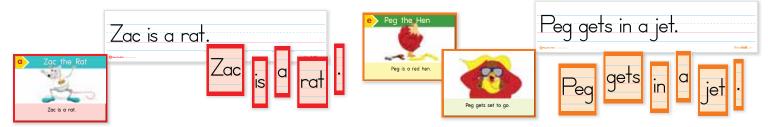

# Zac and Friends Decodable Phonics Materials

- Plush Zac the Rat
- Plush **Peg the Hen**
- Plush **Tin Man**
- Plush *Mox the Fox*
- Plush **Gus the Duck**

Sentence Strips, Word Cards, and Story Sequence Cards for Short-Vowel Learn to Read books Zac the Rat, Peg the Hen, The Big Hit, Mox's Shop, Gus the Duck

#### Learn to Read Book Set

Softcover editions (6" x 8") of the 5 short-vowel *Learn to Read books* found in the *Level-K Cut-Up/Take Home Books*, plus 10 bonus stories!