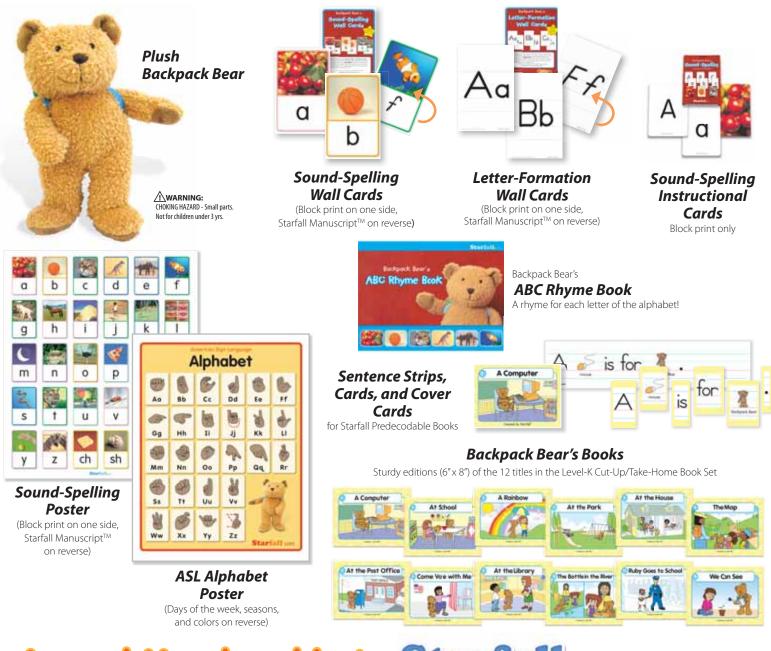

# Backpack Bear's Predecodable Phonics Materials

## Backpack Bear's Level-K Book 1 Listening and Writing Journal

- Consonant and vowel sounds and spellings
- Rhyming
- Letter formation
- Blending CVC words

### Backpack Bear's Level-K Book 2 Reading and Writing Journal

- Reading and writing consonant-vowel-consonant words
- Medial vowels
- Rhyming
- Digraphs: ch, sh, th, and wh
- High frequency words
- Writing sentences

Backpack Bear's Level-K Predecodable and Decodable **Cut-Up / Take-Home Book Set** 

- 12 Predecodable rebus and high frequency word books
- 21 Decodable books
- 5 Bonus art books
- All books featured on **Starfall.com**