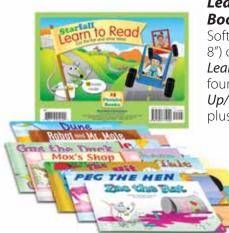

#### Learn to Read Book Set

Softcover editions (6" x 8") of the 5 short-vowel *Learn to Read books* found in the *Level-K Cut-Up/Take Home Books*, plus 10 bonus stories!