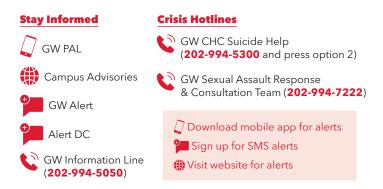

## SAFETY TIPS

IN CASE OF EMERGENCY CALL 911 or GWPD/EmeRG (202-994-6111) D.C. FIRE SERVICES (202-462-1762)

Take self-defense classes offered by the GW Police Department for free!