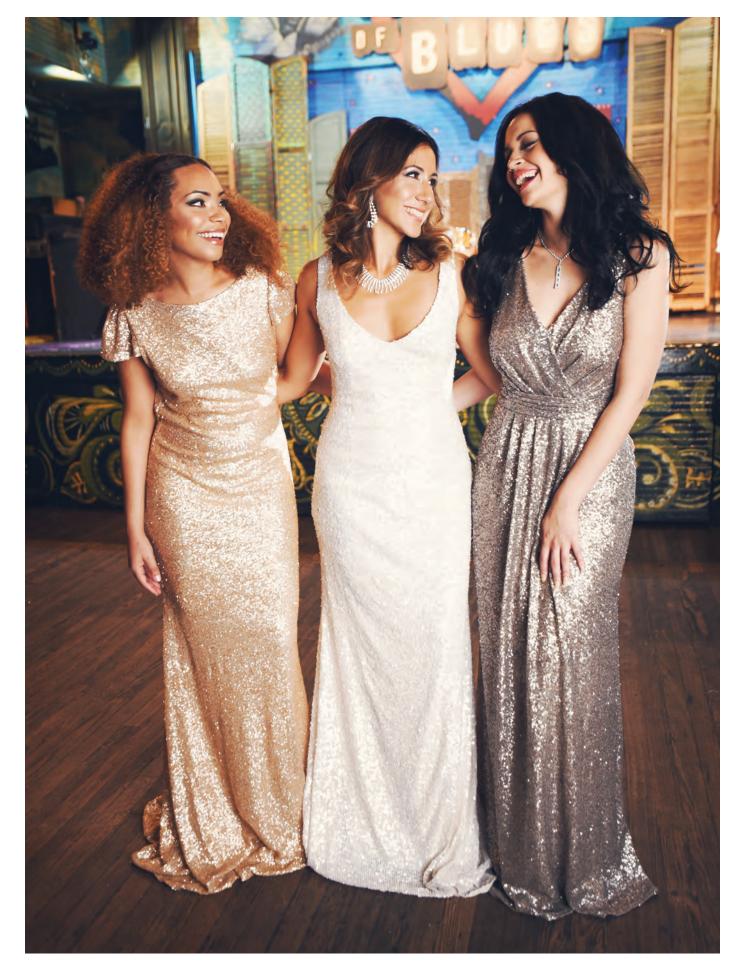

MENSWEAR: (Above) Charles (center) is wearing Heather Grey Allure by John Yves. Alex and Jarrel (left and right) are wearing Tan Allure by Jean Yves, available **John's Tuxedos** 

DRESSES (Above, left to right): Morgan is wearing *Bluebelle* from Blush by Hayley Paige, an ivory long-sleeved lace A-line bridal gown with V-neckline, unique keyhole back and corset lacing, available at **The Bridal Boutique by MaeMe**; necklace and earrings available at **Linda Lee Bridal** | Fabiola is wearing *Caitlin*, a hand embroidered sequin and beaded Celtic V-neck sheath wedding dress by Theia, available at **Blanc Bridal Couture**, paired with necklace and earrings from **Linda Lee Bridal** and rhinestone cuff from **Southern Bridal Boutique** | Alexis is wearing *Natalia* from Theia's White Collection, available at **Blanc Bridal Couture**, paired with rhinestone cuff from **Linda Lee Bridal** 