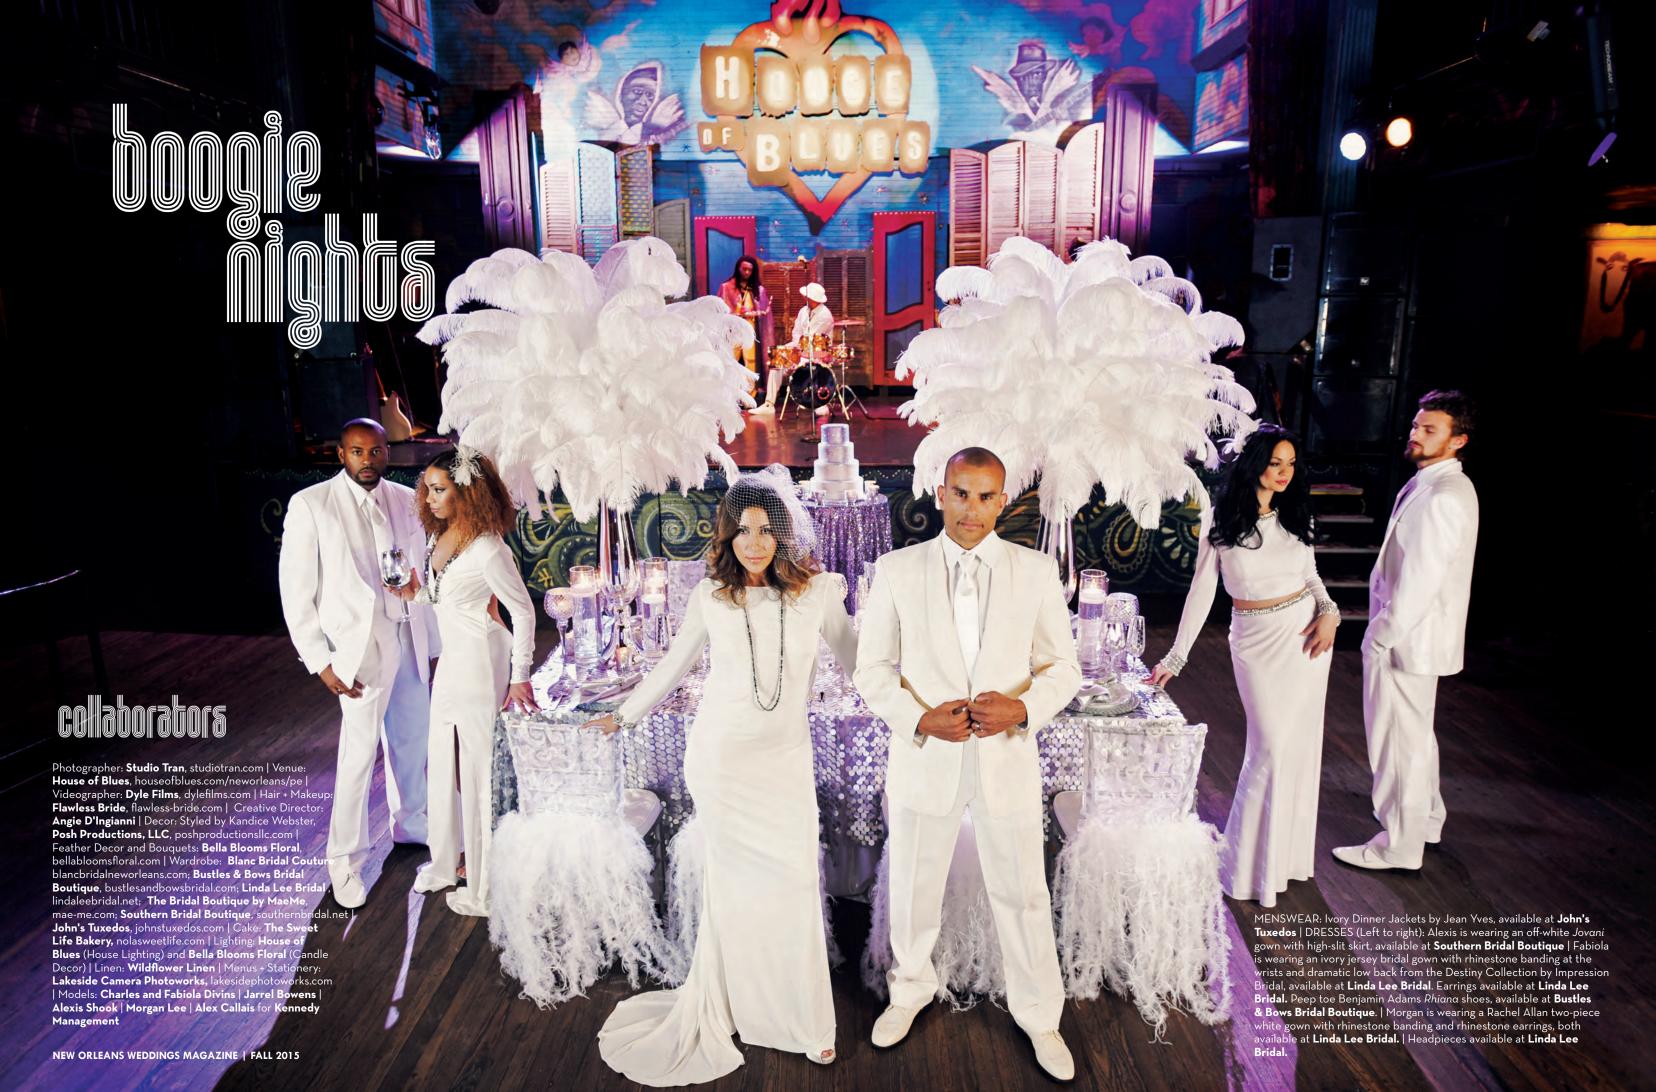

MENSWEAR: (Above) Charles (center) is wearing Heather Grey Allure by John Yves. Alex and Jarrel (left and right) are wearing Tan Allure by Jean Yves, available **John's Tuxedos** 

DRESSES (Above, left to right): Morgan is wearing *Bluebelle* from Blush by Hayley Paige, an ivory long-sleeved lace A-line bridal gown with V-neckline, unique keyhole back and corset lacing, available at **The Bridal Boutique by MaeMe**; necklace and earrings available at **Linda Lee Bridal** | Fabiola is wearing *Caitlin*, a hand embroidered sequin and beaded Celtic V-neck sheath wedding dress by Theia, available at **Blanc Bridal Couture**, paired with necklace and earrings from **Linda Lee Bridal** and rhinestone cuff from **Southern Bridal Boutique** | Alexis is wearing *Natalia* from Theia's White Collection, available at **Blanc Bridal Couture**, paired with rhinestone cuff from **Linda Lee Bridal** 