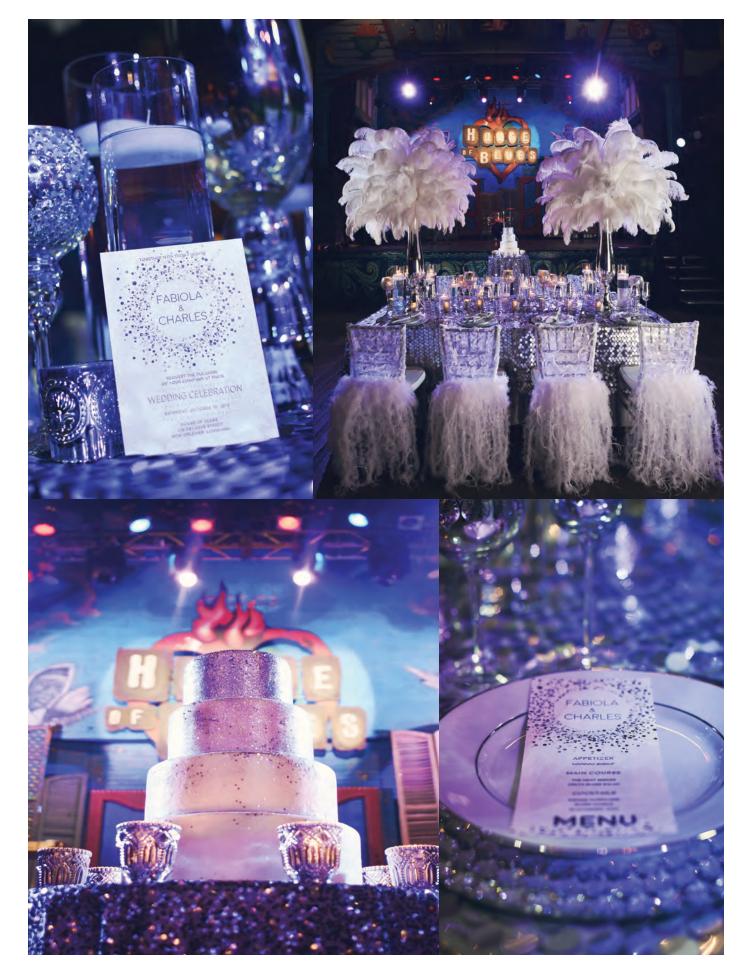

ft and right) are wearing Tan Allure by Jean Yves, available **John's Tuxedos** 

DRESSES (Above, left to right): Morgan is wearing *Bluebelle* from Blush by Hayley Paige, an ivory long-sleeved lace A-line bridal gown with V-neckline, unique keyhole back and corset lacing, available at **The Bridal Boutique by MaeMe**; necklace and earrings available at **Linda Lee Bridal** | Fabiola is wearing *Caitlin*, a hand embroidered sequin and beaded Celtic V-neck sheath wedding dress by Theia, available at **Blanc Bridal Couture**, paired with necklace and earrings from **Linda Lee Bridal** and rhinestone cuff from **Southern Bridal Boutique** | Alexis is wearing *Natalia* from Theia's White Collection, available at **Blanc Bridal Couture**, paired with rhinestone cuff from **Linda Lee Bridal** 















Alexis is wearing a boat neckline, mermaid silhouette Venus gown with dramatic low back, available at **The Bridal Boutique by MaeMe**, with earrings from **Linda Lee Bridal** | Morgan is wearing a flowing bridal pant suit with rhinestone banding at the waist and neckline, available at **Pearl's Place**.