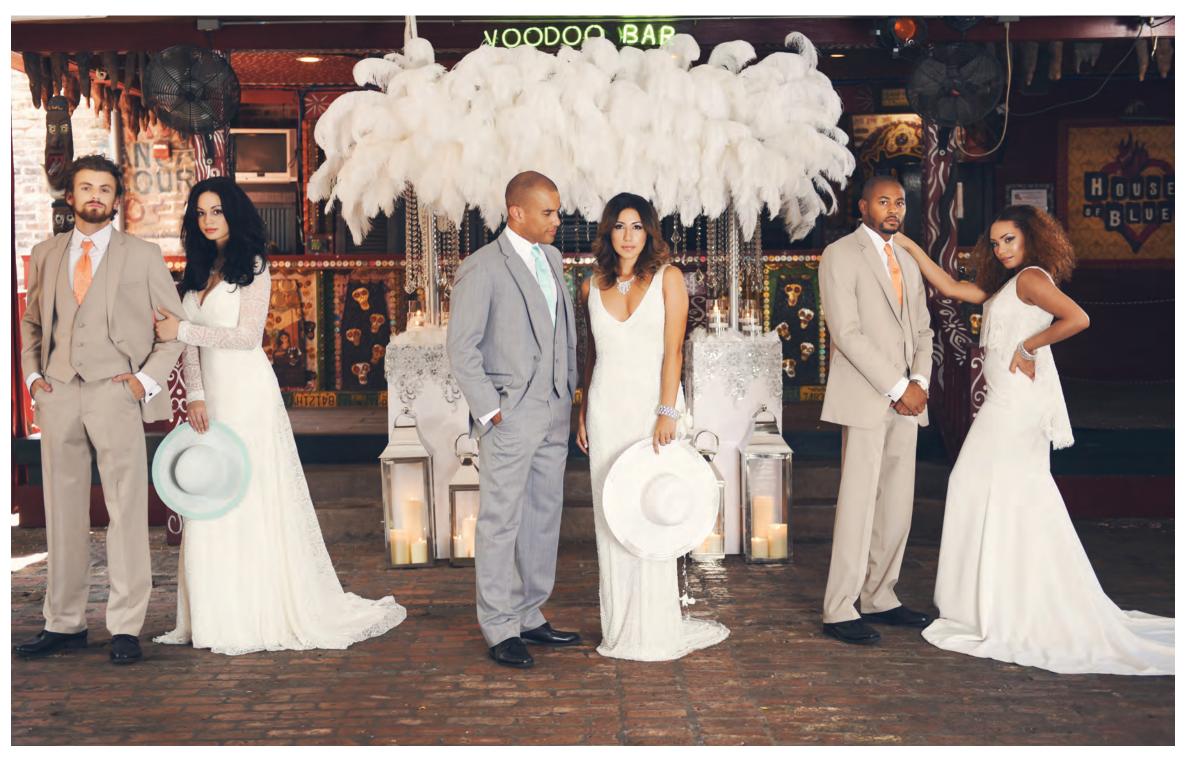

Alexis is wearing a boat neckline, mermaid silhouette Venus gown with dramatic low back, available at **The Bridal Boutique by MaeMe**, with earrings from **Linda Lee Bridal** | Morgan is wearing a flowing bridal pant suit with rhinestone banding at the waist and neckline, available at **Pearl's Place**.