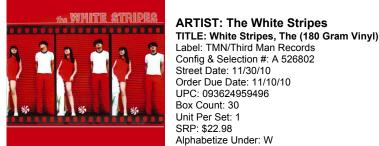

# 11/30/10 Audio & Video Releases

|      |               | ist Names to be tal taken back to the l | ken directly to the Sell Sheet. C<br>Recap Page                                                  | Click on the Artist Name in the |         | Street Date | Order Due Date |
|------|---------------|-----------------------------------------|--------------------------------------------------------------------------------------------------|---------------------------------|---------|-------------|----------------|
| BGP  | CD-<br>525571 | CAMPBELL,<br>CRAIG                      | Craig Campbell                                                                                   | BUMPED                          | \$13.99 | 11/30/10    | 11/10/10       |
| ATL  | CD-<br>526415 | FLO RIDA                                | Only 1 Flo (Pt. 1)                                                                               | 0 75678 89256 1                 | \$9.94  | 11/30/10    | 11/10/10       |
| CUR  | CD-<br>79205  | MCGRAW, TIM                             | Number One Hits                                                                                  | 7 15187 92052 1                 | \$18.98 | 11/30/10    | 11/10/10       |
| RRW  | A-525987      | RIDE                                    | Nowhere (180 Gram Vinyl)                                                                         | BUMPED                          | \$17.98 | 11/30/10    | 11/10/10       |
| ATL  | A-523836      | TWILIGHT SAGA:<br>ECLIPSE, THE          | The Twilight Saga: Eclipse<br>(Original Motion Picture<br>Soundtrack) (2LP Red Colored<br>Vinyl) | 0 75678 89328 5                 | \$28.98 | 11/30/10    | 11/10/10       |
| 11/3 | 30/10 L       | ate Additior                            | າຣ                                                                                               |                                 |         | Street Date | Order Due Date |
| REP  | CD-<br>522936 | BENET, ERIC                             | Lost In Time                                                                                     | 0 93624 96924 <sub>2</sub>      | \$18.98 | 11/30/10    | 11/10/10       |
| TMN  | A-526802      | WHITE STRIPES,<br>THE                   | White Stripes, The (180 Gram<br>Vinyl)                                                           | 0 93624 95949 6                 | \$22.98 | 11/30/10    | ASAP           |