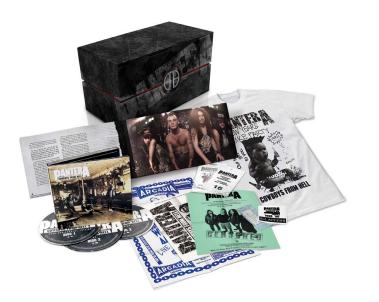

#### ARTIST: Pantera TITLE: Cowboys From Hell (Ultimate Box Set)(3CD)(w/XL T-Shirt)

Label: ACG/Atlantic Catalog Group Config & Selection #: CD 525636 Street Date: 11/22/10 Order Due Date: 11/02/10 UPC: 081227979157 Box Count: 8 Unit Per Set: 3 SRP: \$99.98 Alphabetize Under: P File Under: Rock

**Deluxe/Limited/Special Edition Details:** The box includes custom artwork and a 60-page booklet with rare photos, expanded liner notes and replicas from the Cowboys era as listed below.

- Disc One Original Album Newly Remastered
- Disc Two Live from Foundations Forum Metal Convention (1990) & Monsters In Moscow (1991)
- Disc Three Demos including the previously unreleased song "The Will To Survive."
- In addition to the 3CDs, The Ultimate Box Set Includes:
- 'We're Takin' Over This Town' flyer reproduction (8 1/2' x 11')
- 'It's Up To You/Censorship' flyer reproduction (8 1/2' x 11')
- Arcadio Theatre poster reproduction (11' x 17')
- New Years Puke Party T-shirt (XL)
- All Access Tour Pass '90 Fabric Sticker
- 'Fucking Hostile' button
- 'Cowboys From Hell' Texas Guest Laminated Pass
- U.S. Tour '91 All Access Laminated Pass
- Ticket reproduction, June 14 1991