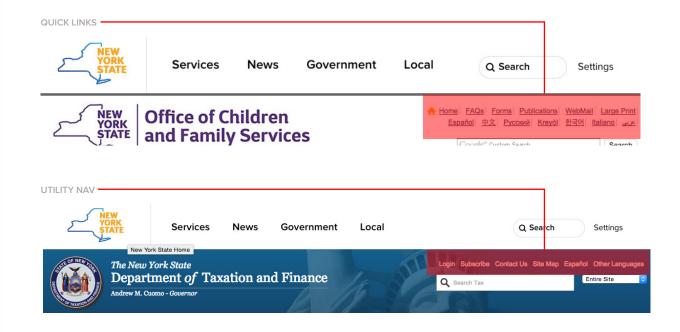

#### **Quick Links**

 For frequently accessed links we recommend to incorporate these as part of elements of the global navigation or footer.

#### **Utility Nav**

 For frequently accessed links, like my account or tools, we recommend to incorporate as part of elements within your global navigation or footer.

### **Utility Tool**

Utility tools should be part of the global navigation when sites have account access or additional tools that need to be available in every page.

#### 1 Utility Link:

Use one nav element in the global navigation. Example: My Account

#### More than 1 Utility Link:

Group in one global navigation element. A user hovers on element and can access more utility links. Example: Tools