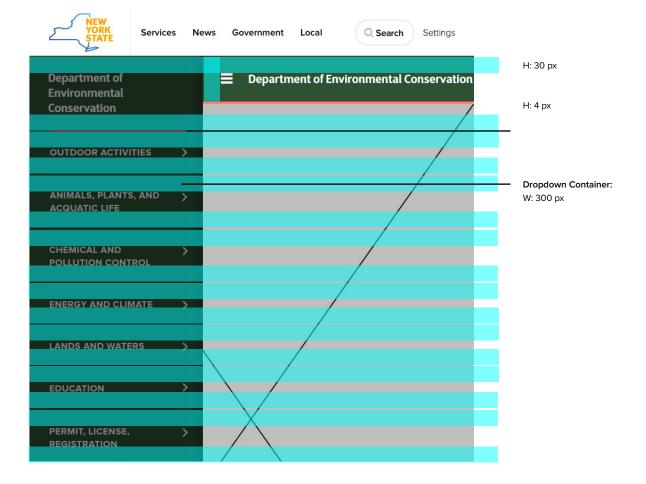

# VARIATION 3 | VERTICAL 7+

- Navigation Elements: Up to 7 + Agency Name
- Desktop, Mobile and Tablet
- Dropdown Selector
- Sample Site: Department of Environmental Conservation

### VARIATION 3 | VERTICAL 7+ DESKTOP

SPACING

Line Height: 26px

| Department of<br>Environmental<br>Conservation | Spring fishing season is here!                                                    | SOR -                                                                                                                                                        | Purchase a<br>Sporting License                                                                                 | Line Height: 26px<br>Color: #FFFFF                                 |
|------------------------------------------------|-----------------------------------------------------------------------------------|--------------------------------------------------------------------------------------------------------------------------------------------------------------|----------------------------------------------------------------------------------------------------------------|--------------------------------------------------------------------|
|                                                | Purchase your fishing license                                                     | online now                                                                                                                                                   | Conservationist<br>MAGAZINE                                                                                    | Navigation Element<br>Font: Proxima Nova                           |
| OUTDOOR ACTIVITIES                             | HOW CAN WE HELP YOU?                                                              | ୦ ୭ ୦ ୦ ୦ ⊘ (I) ⊗<br>NEWS FROM DEC                                                                                                                           | Watchable<br>Wildlife                                                                                          | Font-Weight: Bold<br>Font Size: 16px<br>Letter-Spacing: 30px       |
| ANIMALS, PLANTS, AND<br>ACQUATIC LIFE          | Fish   hunt   camp   hike   boat<br>Discover state recreation lands<br>Live green | Fire Danger Map - know the high risk areas<br>Sewage Pollution Right to Know - receive alerts via<br>email or text                                           | This Week's Events                                                                                             | Color: #FFFFFF Navigation Element Active State Font: Proxima Nova  |
| CHEMICAL AND POLLUTION                         | Report environmental problems<br>Obtain maps<br>Get job information               | DEC Freshwater Fisheries Insider - follow link to<br>sign up for quarterly email newsletter<br>Turkey Hunting Season - 5/1 through 5/31; report<br>your game | May 8 - BCP<br>App./Workplan for<br>7416 N. Falls Blvd. Site<br>(Niagara Falls)<br>Comment Deadline            | Font Size: 16px<br>Font-Weight: Extra-Bold<br>Letter-Spacing: 30px |
| ENERGY AND CLIMATE                             | Help your business<br>Apply for a grant<br>Find M/WBE goals                       | Hudson River Estuary Action Agenda - comment through 5/15                                                                                                    | May 8 - BCP<br>Application for Ellicott<br>Station Site (Batavia)<br>Public Comment<br>Deadline                | Color: #FFFFFF Sub Elements                                        |
| LANDS AND WATERS                               | Contact DEC                                                                       | Striped Bass Fishing - new limits effective 3/17<br>Open Burning - banned through May 14                                                                     | May 8 - BCP<br>Application for<br>Kiwanis Property<br>(Ogdensburg) Public                                      | Font Size: 16px<br>Font-Weight: Bold                               |
| EDUCATION                                      |                                                                                   |                                                                                                                                                              | Comment Deadline<br>May 8 - Proposed<br>Cleanup - 132 Dingens<br>St. Site (Buffalo) Public<br>Comment Deadline | Line-Height: 20px<br>Color: #FFFFFF                                |