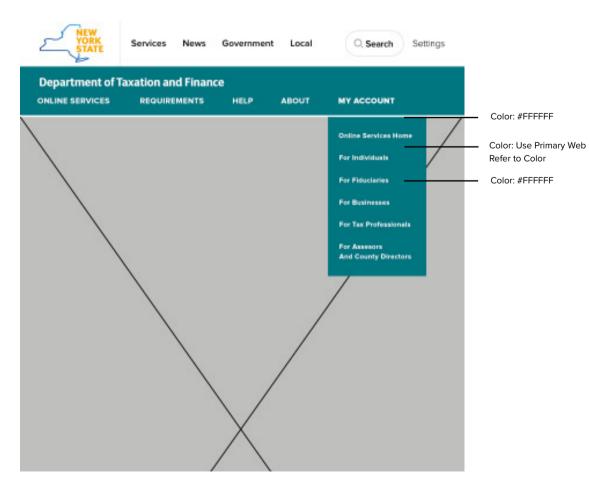

#### **Navigation Element Active State**

Font Size: 16px Font-Weight: Extra-Bold Letter-Spacing: 30px Color: #FFFFFF

#### Sub-Elementts

Font Size: 16px Font-Weight: Bold Line-Height: 20px Color: #FFFFFF

5 27ep 15 2007 even of other sys-

File a los prepares completes.

Trace shafting an arisements;

**4.1** GLOBAL NAVIGATION