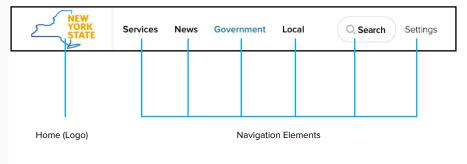

#### The universal navigation has 7 elements:

- Home (Logo)
- Services
- News
- Goverment
- Local
- Search
- Settings

TABLET

Home (Logo)