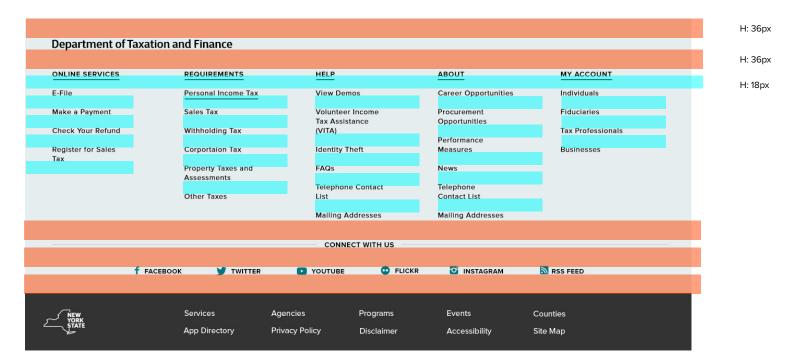

# **Agency Global Footer Design**

- Navigation Elements
- Desktop, Mobile and Tablet
- Sample Site: Department of Taxation and Finance

Disclaimer: The content on proposed designs is placeholder only not prescriptive recommendation.

### DESKTOP

SPACING

TYPOGRAPHY

| •                         | ion and Finance                   |                                    |                              |                   |
|---------------------------|-----------------------------------|------------------------------------|------------------------------|-------------------|
| ONLINE SERVICES           | REQUIREMENTS                      | HELP                               | ABOUT                        | MY ACCOUNT        |
| E-File                    | Personal Income Tax               | View Demos                         | Career Opportunities         | Individuals       |
| Make a Payment            | Sales Tax                         | Volunteer Income<br>Tax Assistance | Procurement<br>Opportunities | Fiduciaries       |
| Check Your Refund         | Withholding Tax                   | (VITA)                             | Performance                  | Tax Professionals |
| Register for Sales<br>Tax | Corportaion Tax                   | Identity Theft                     | Measures                     | Businesses        |
|                           | Property Taxes and<br>Assessments | FAQs                               | News                         |                   |
|                           |                                   | Telephone Contact                  | Telephone                    |                   |
|                           | Other Taxes                       | List                               | Contact List                 |                   |
|                           |                                   | Mailing Addresses                  | Mailing Addresses            |                   |
|                           |                                   | CONNECT WITH US                    |                              |                   |
| <b>f</b>                  | CEBOOK 🔰 TWITTER                  |                                    | R 🖸 INSTAGRAM                | RSS FEED          |