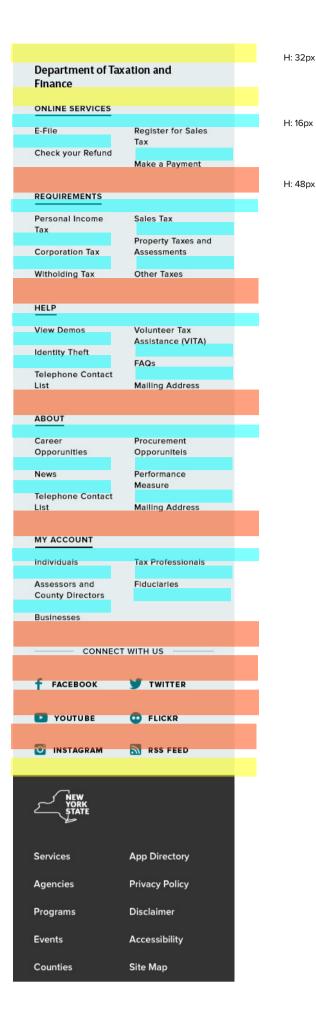

### MOBILE

SPACING

| Department of Taxation and<br>Finance |                                    |  |
|---------------------------------------|------------------------------------|--|
| ONLINE SERVICES                       |                                    |  |
| E-File                                | Register for Sales                 |  |
| Check your Refund                     | Tax                                |  |
|                                       | Make a Payment                     |  |
| REQUIREMENTS                          |                                    |  |
| Personal Income<br>Tax                | Sales Tax                          |  |
| Corporation Tax                       | Property Taxes and<br>Assessments  |  |
| Witholding Tax                        | Other Taxes                        |  |
| HELP                                  |                                    |  |
| View Demos                            | Volunteer Tax<br>Assistance (VITA) |  |
| Identity Theft                        | FAQs                               |  |
| Telephone Contact<br>List             | Mailing Address                    |  |
| ABOUT                                 |                                    |  |
| Career<br>Opporunities                | Procurement<br>Opporuniteis        |  |
| News                                  | Performance<br>Measure             |  |
| Telephone Contact<br>List             | Mailing Address                    |  |
| MY ACCOUNT                            |                                    |  |
| Individuals                           | Tax Professionals                  |  |
| Assessors and<br>County Directors     | Fiduciaries                        |  |
| Businesses                            |                                    |  |
| CONNECT WITH US                       |                                    |  |
| <b>f</b> FACEBOOK                     | y TWITTER                          |  |
| УОUTUBE                               |                                    |  |
|                                       | - FLICKR                           |  |

COLOR

| Department of Ta<br>Finance | kation and                | <br>Color: Use Secondary<br>Web Refer to Section 3.0<br>on Color Groupings |
|-----------------------------|---------------------------|----------------------------------------------------------------------------|
| ONLINE SERVICES             |                           |                                                                            |
| E-File                      | Register for Sales<br>Tax |                                                                            |
| Check your Refund           | Make a Payment            |                                                                            |
| REQUIREMENTS                |                           |                                                                            |
| Personal Income<br>Tax      | Sales Tax                 |                                                                            |
|                             | Property Taxes and        |                                                                            |
| Corporation Tax             | Assessments               |                                                                            |