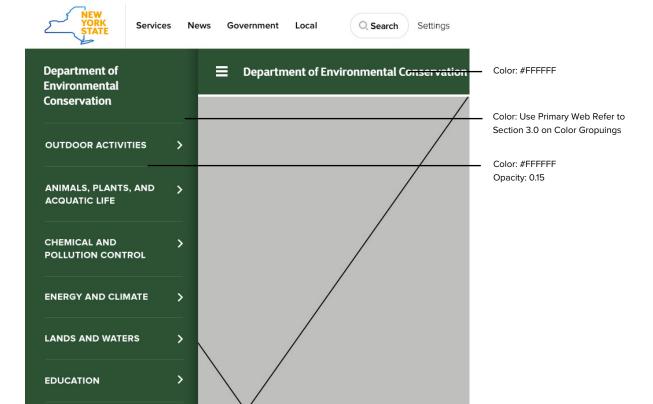

#### Sub Elements

Font Size: 12px Font-Weight: Bold Line-Height: 17px Color: #FFFFFF

COLOR

Color: #FFFFFF

Color: Use Primary Web Refer to Color

Color: #FFFFFF

Color: #FFFFFF Opacity: 0.15

#### Color: #FFFFFF

Color: Use Primary Web Refer to Section 3.0 on Color Groupings

Color: #FFFFFF

Color: #FFFFF Opacity: 0.15

#### Color: #FFFFFF

Color: Use Primary Web Refer to Section 3.0 on Color Groupings

Color: #FFFFFF

Color: #FFFFFF Opacity: 0.15