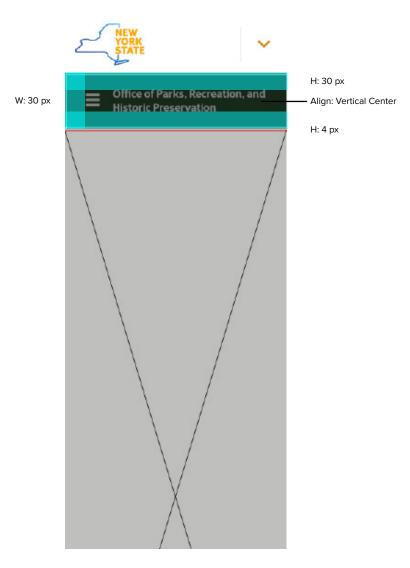

#### The universal navigation has 7 elements:

- Home (Logo)
- Services
- News
- Goverment
- Local
- Search
- Settings

TABLET

Home (Logo)