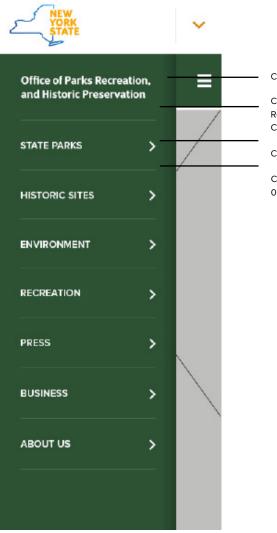

#### Office/Agency Name

- We use the agency or department name to communicate to the user the site that they are browsing.

 The agency or office name is a navigation element and it should take users to the homepage.

#### **Navigation Elements**

— We will refer to "navigation elements" to the links or tools found within the global navigation and footer.

 There are three options for the agency to choose from based on the number of navigation elements.

#### Color

- We use the color to communicate the cluster the and grouping the agency belongs to.