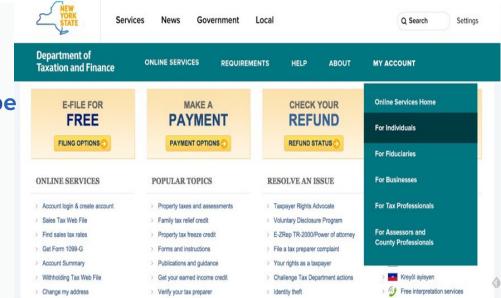

# VARIATION 1 | HORIZONTAL 5

- Elements: up to 5 + Agency Name
- Desktop, Mobile, and Tablet
- Dropdown Selector
- Sample Site: Department of Taxation and Finance

Disclaimer: The content on proposed designs is placeholder only not prescriptive recommendation.