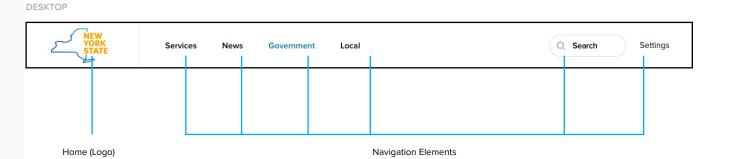

#### The universal navigation has 7 elements:

- Home (Logo)
- Services
- News
- Goverment
- Local
- Search
- Settings

TABLET

Home (Logo)