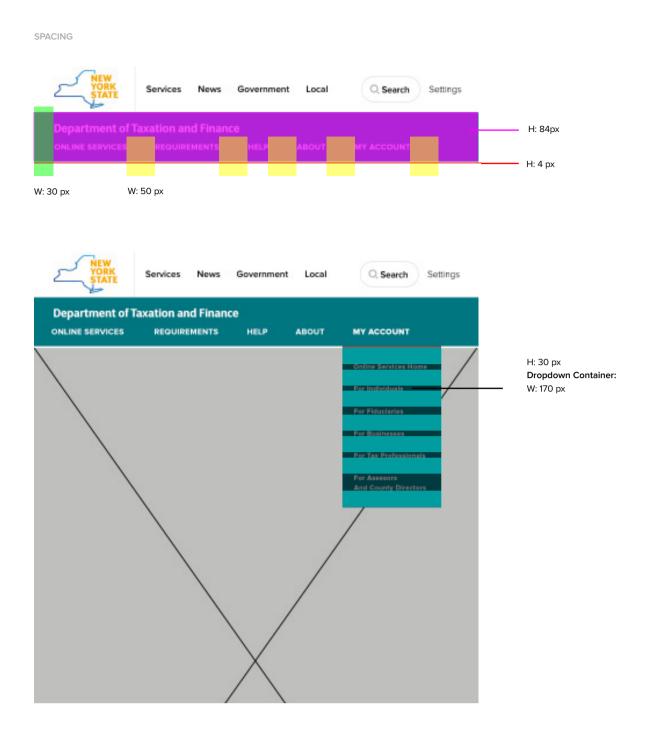

# VARIATION 1 | HORIZONTAL 5

- Elements: up to 5 + Agency Name
- Desktop, Mobile, and Tablet
- Dropdown Selector
- Sample Site: Department of Taxation and Finance

Disclaimer: The content on proposed designs is placeholder only not prescriptive recommendation.

#### **Navigation Element Active State**

Font Size: 16px Font-Weight: Extra-Bold Letter-Spacing: 30px Color: #FFFFFF

#### Sub-Elementts

Font Size: 16px Font-Weight: Bold Line-Height: 20px Color: #FFFFFF

5 27ep 15 2007 even of other sys-

File a los prepares completes.

Trace shafting an arisements;

**4.1** GLOBAL NAVIGATION