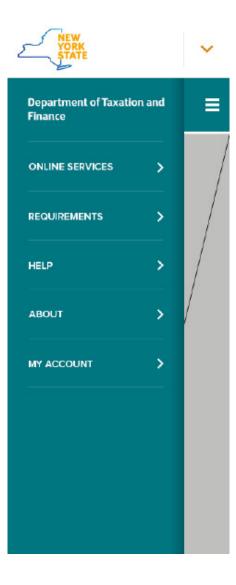

# VARIATION 1 | HORIZONTAL 5

- Elements: up to 5 + Agency Name
- Desktop, Mobile, and Tablet
- Dropdown Selector
- Sample Site: Department of Taxation and Finance

Disclaimer: The content on proposed designs is placeholder only not prescriptive recommendation.

GLOBAL NAVIGATION