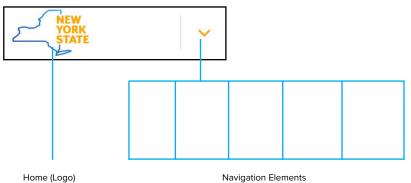

#### The universal navigation has 7 elements:

- Home (Logo)
- Services
- News
- Goverment
- Local
- Search
- Settings

TABLET

Home (Logo)