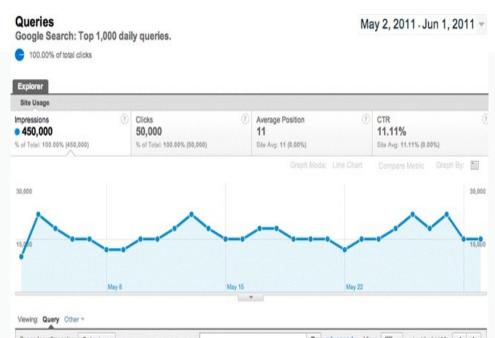

# Data can help you determine your navigation elements.

Use the the following tools to:

- 1. Traffic: what is the most popular content
- 2. Keyword referrals: find what drives people to your site
- 3. Search Queries: See how users describe the content they are looking for

| Secondar | ry dimension: Select | [           |       | (      | advanced View:   | • 1 - 10 of 1135 < > |
|----------|----------------------|-------------|-------|--------|------------------|----------------------|
|          | Query                | Impressions | ¥     | Clicks | Average Position | CTR                  |
| 1.       | google store         | 9           | 0,000 | 27,000 | 2.0              | 30.00%               |
| 2.       | you tube             | 9           | 0,000 | 600    | 22               | 0.67%                |
| 3.       | store                | 5           | 0,000 | 1,300  | 5.0              | 2.60%                |
| 4.       | google shopping      | 3           | 5,000 | 500    | 7.0              | 1.43%                |
| 5.       | google google        | 2           | 7,000 | < 10   | 29               | 0.00%                |
| 6.       | google shop          | 2           | 7,000 | 6,500  | 2.0              | 24.07%               |
| 7        | accale               | ,           | 2 000 | 110    | 22               | 0.50%                |