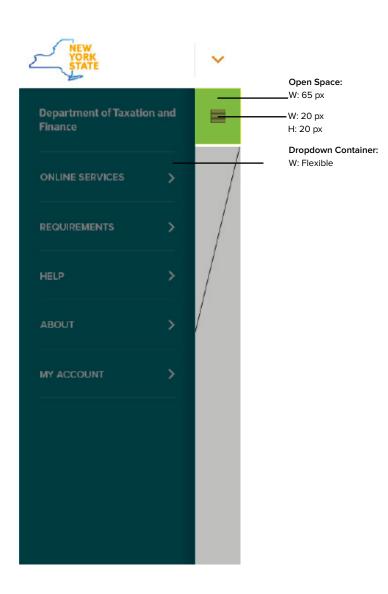

# VARIATION 1 | HORIZONTAL 5

- Elements: up to 5 + Agency Name
- Desktop, Mobile, and Tablet
- Dropdown Selector
- Sample Site: Department of Taxation and Finance

Disclaimer: The content on proposed designs is placeholder only not prescriptive recommendation.

GLOBAL NAVIGATION