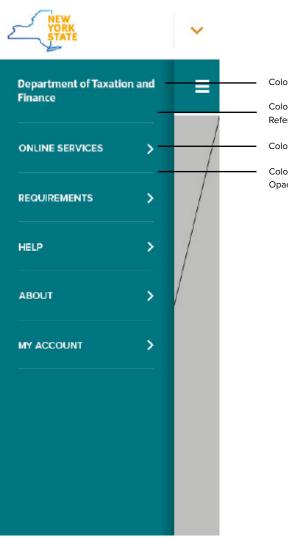

# VARIATION 1 | HORIZONTAL 5

- Elements: up to 5 + Agency Name
- Desktop, Mobile, and Tablet
- Dropdown Selector
- Sample Site: Department of Taxation and Finance

Disclaimer: The content on proposed designs is placeholder only not prescriptive recommendation.

GLOBAL NAVIGATION

#### **Navigation Element Active State**

Font Size: 16px Font-Weight: Extra-Bold Letter-Spacing: 30px Color: #FFFFFF