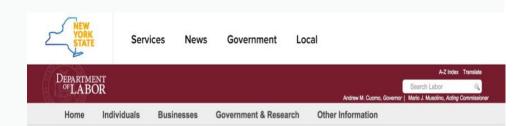

# **Universal Navigation**

A unifying experience embodies the ny.gov creative strategy:

- It supports contextual service discovery through search.
- It is a consistent experience that spans the entire ecosystem.
- It rebuilds trust by surfacing access to services and communicating government action.
- Every page in a site should have the universal navigation at the top of the page.

#### The universal navigation has 7 elements:

- Home (Logo)
- Services
- News
- Goverment
- Local
- Search
- Settings

TABLET

Home (Logo)

# **Global Navigation**

The agency global navigation appears on every page of a website, and serves 2 functions:

- Allows to switch to other important areas easily, no matter their current location.
- Ensures that even users who don't enter through the homepage can quickly get a sense of what your agency does.