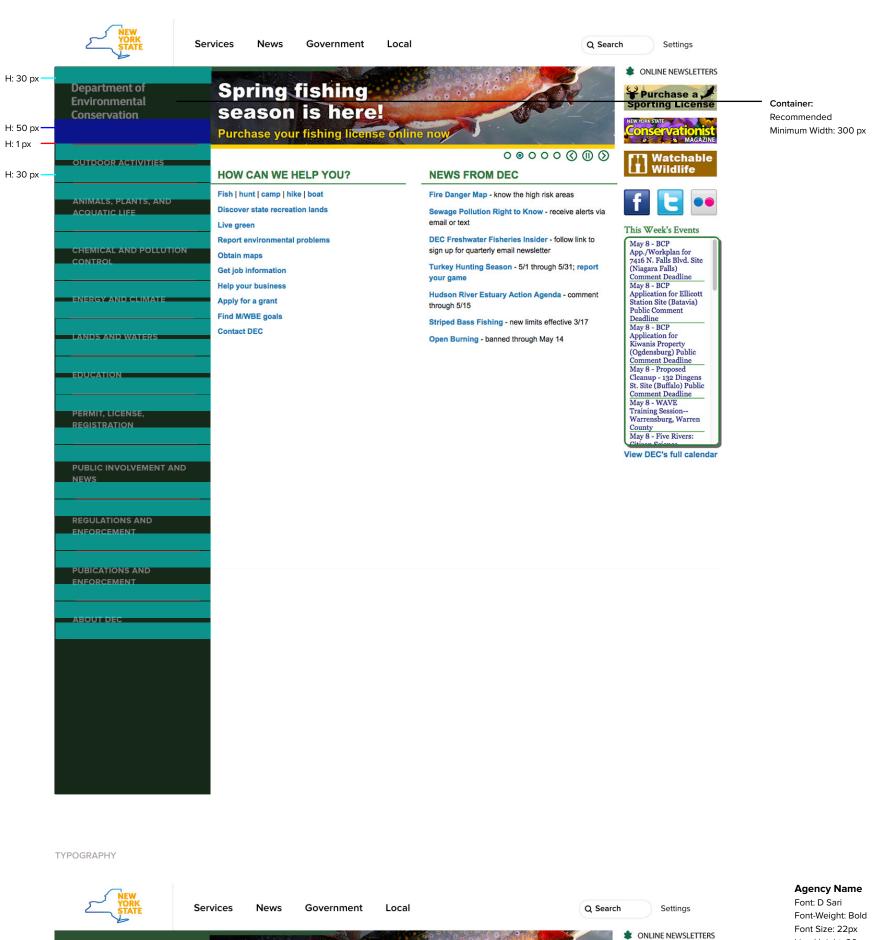

# VARIATION 3 | VERTICAL 7+

- Navigation Elements: Up to 7 + Agency Name
- Desktop, Mobile and Tablet
- Dropdown Selector
- Sample Site: Department of Environmental Conservation

### VARIATION 3 | VERTICAL 7+ DESKTOP

SPACING

Line Height: 26px

| Department of<br>Environmental<br>Conservation | Spring fishing season is here!                                                    | SOR -                                                                                                                                                        | Purchase a<br>Sporting License                                                                                 | Line Height: 26px<br>Color: #FFFFF                                 |
|------------------------------------------------|-----------------------------------------------------------------------------------|--------------------------------------------------------------------------------------------------------------------------------------------------------------|----------------------------------------------------------------------------------------------------------------|--------------------------------------------------------------------|
|                                                | Purchase your fishing license                                                     | online now                                                                                                                                                   | Conservationist<br>MAGAZINE                                                                                    | Navigation Element<br>Font: Proxima Nova                           |
| OUTDOOR ACTIVITIES                             | HOW CAN WE HELP YOU?                                                              | ୦ ୭ ୦ ୦ ୦ ⊘ (I) ⊗<br>NEWS FROM DEC                                                                                                                           | Watchable<br>Wildlife                                                                                          | Font-Weight: Bold<br>Font Size: 16px<br>Letter-Spacing: 30px       |
| ANIMALS, PLANTS, AND<br>ACQUATIC LIFE          | Fish   hunt   camp   hike   boat<br>Discover state recreation lands<br>Live green | Fire Danger Map - know the high risk areas<br>Sewage Pollution Right to Know - receive alerts via<br>email or text                                           | This Week's Events                                                                                             | Color: #FFFFFF Navigation Element Active State Font: Proxima Nova  |
| CHEMICAL AND POLLUTION                         | Report environmental problems<br>Obtain maps<br>Get job information               | DEC Freshwater Fisheries Insider - follow link to<br>sign up for quarterly email newsletter<br>Turkey Hunting Season - 5/1 through 5/31; report<br>your game | May 8 - BCP<br>App./Workplan for<br>7416 N. Falls Blvd. Site<br>(Niagara Falls)<br>Comment Deadline            | Font Size: 16px<br>Font-Weight: Extra-Bold<br>Letter-Spacing: 30px |
| ENERGY AND CLIMATE                             | Help your business<br>Apply for a grant<br>Find M/WBE goals                       | Hudson River Estuary Action Agenda - comment through 5/15                                                                                                    | May 8 - BCP<br>Application for Ellicott<br>Station Site (Batavia)<br>Public Comment<br>Deadline                | Color: #FFFFFF Sub Elements                                        |
| LANDS AND WATERS                               | Contact DEC                                                                       | Striped Bass Fishing - new limits effective 3/17<br>Open Burning - banned through May 14                                                                     | May 8 - BCP<br>Application for<br>Kiwanis Property<br>(Ogdensburg) Public                                      | Font Size: 16px<br>Font-Weight: Bold                               |
| EDUCATION                                      |                                                                                   |                                                                                                                                                              | Comment Deadline<br>May 8 - Proposed<br>Cleanup - 132 Dingens<br>St. Site (Buffalo) Public<br>Comment Deadline | Line-Height: 20px<br>Color: #FFFFFF                                |

COLOR

GLOBAL NAVIGATION