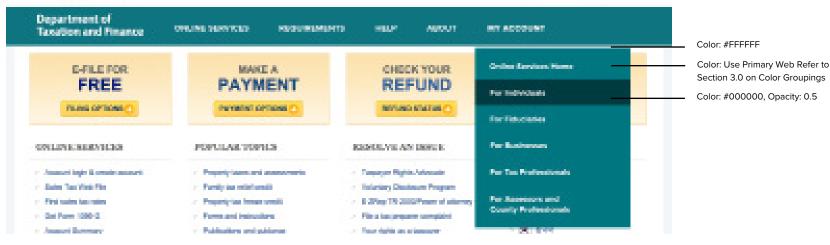

#### Agency Name

Font: D Sari Font-Weight: Bold Font Size: 20px Line Height: 26px Color: #FFFFFF

### **Navigation Element**

Font: Proxima Nova Font-Weight: Bold Font Size: 14px Letter-Spacing: 30px Color: #FFFFFF

#### **Navigation Element Active State**

Font: Proxima Nova Font Size: 14px Font-Weight: Extra-Bold Letter-Spacing: 30px Color: #FFFFFF

#### Sub Item

Font Size: 12px Font-Weight: Bold Line-Height: 17px Color: #FFFFFF

COLOR

**4.1** GLOBAL NAVIGATION