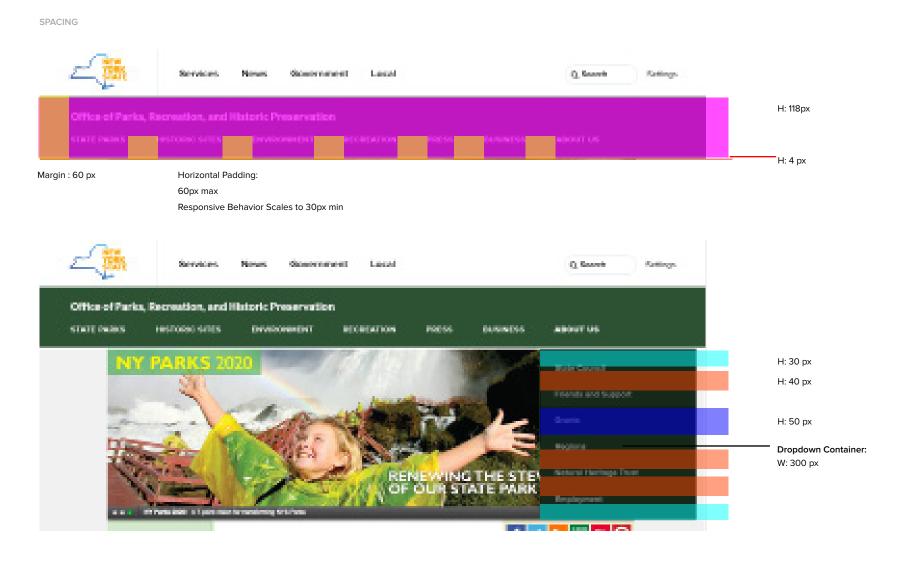

# VARIATION 2 | HORIZONTAL 7

- Navigation Elements: Up to 7 + Agency Name
- Desktop, Mobile and Tablet
- Dropdown Selector
- Sample Site: Office of Parks, Recreation, and Historical Conservation.

4.2 GLOBAL NAVIGATION

# VARIATION 2 | HORIZONTAL 7 TABLET

W: 40 px W: 30 px

s News Government Local

| 800                                 |                                                |                                                            |
|-------------------------------------|------------------------------------------------|------------------------------------------------------------|
| Office of<br>Parks, Recreation, and | Office of Parks, Recreation and Historical Con | Н: 30 рх                                                   |
| Historical Conservation             |                                                | H: 4 px<br>- H: 1 px                                       |
| STATE PARKS                         | >                                              | - n. i px                                                  |
| HISTORIC SITES                      | >                                              | <ul> <li>Dropdown Container:</li> <li>W: 300 px</li> </ul> |
| ENVIRONMENT                         | >                                              |                                                            |
| RECREATION                          | >                                              |                                                            |
| PRESS                               | >                                              |                                                            |
| BUSINESS                            | >                                              |                                                            |
| ABOUT US                            |                                                |                                                            |
|                                     |                                                |                                                            |