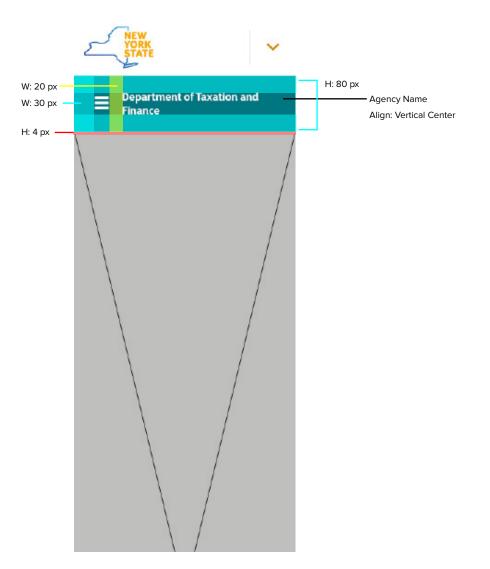

#### Office/Agency Name

- We use the agency or department name to communicate to the user the site that they are browsing.

 The agency or office name is a navigation element and it should take users to the homepage.

 Agency names will be displayed in typography using web fonts. No agencies, programs, or initiatives (with the exception of those mentioned in the NYS brand guidelines documents)
 will have their own brand mark or logo.

#### Color

- We use the color to communicate the cluster the and grouping the agency belongs to.