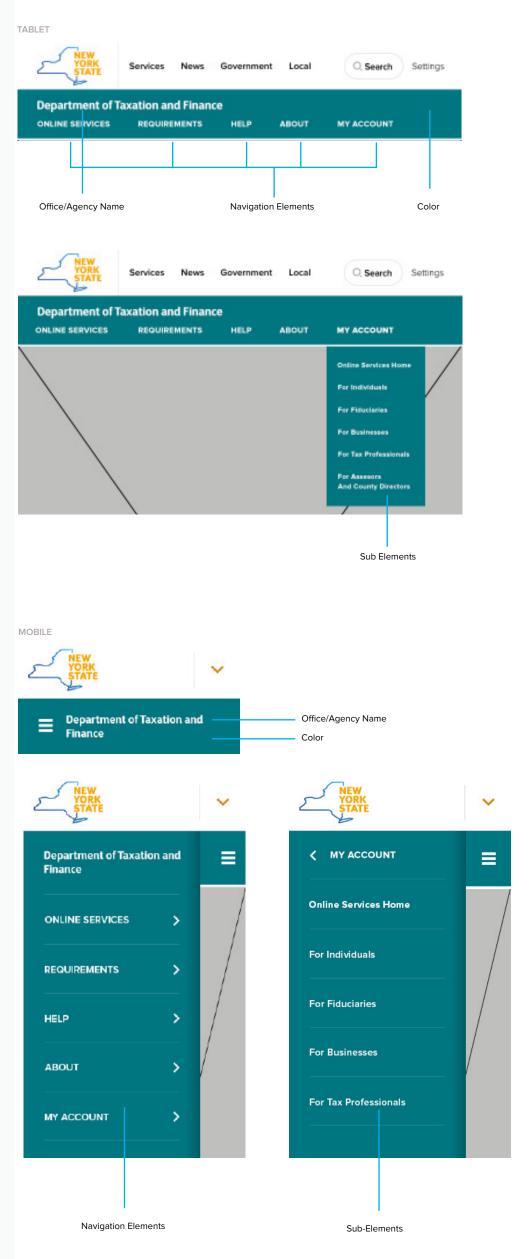

#### The universal navigation has 7 elements:

- Home (Logo)
- Services
- News
- Goverment
- Local
- Search
- Settings

TABLET

Home (Logo)

# **Global Navigation**

The agency global navigation appears on every page of a website, and serves 2 functions:

- Allows to switch to other important areas easily, no matter their current location.
- Ensures that even users who don't enter through the homepage can quickly get a sense of what your agency does.

# SCHEMATICS OF THE AGENCY GLOBAL NAVIGATION

#### Office/Agency Name

- We use the agency or department name to communicate to the user the site that they are browsing.

 The agency or office name is a navigation element and it should take users to the homepage.

#### **Navigation Elements**

— We will refer to "navigation elements" to the links or tools found within the global navigation and footer.

 There are three options for the agency to choose from based on the number of navigation elements.

#### Sub-Elements

 The global navigation allows users to drill down to more specific areas by hovering on a navigation elements.

- These sub-elements can be displayed in the Drop-down or Two Panel box.

- A separate document with suggested exercise for selecting dropdown links is provided