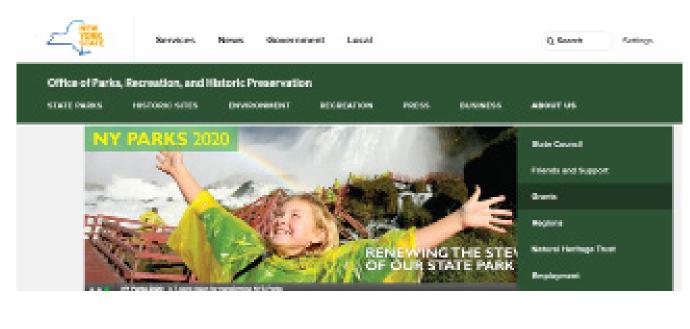

# VARIATION 2 | HORIZONTAL 7

- Navigation Elements: Up to 7 + Agency Name
- Desktop, Mobile and Tablet
- Dropdown Selector
- Sample Site: Office of Parks, Recreation, and Historical Conservation.

4.2 GLOBAL NAVIGATION

### VARIATION 2 | HORIZONTAL 7 DESKTOP

TYPOGRAPHY

COLOR

Services News Government Lacal

Q Gaarah Kattings