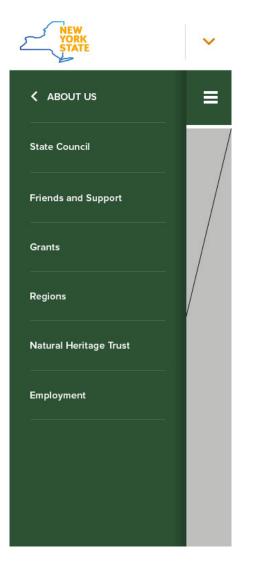

#### Sub-Elements

 The global navigation allows users to drill down to more specific areas by hovering on a navigation elements.

- These sub-elements can be displayed in the Drop-down or Two Panel box.

- A separate document with suggested exercise for selecting dropdown links is provided

### **Drop-Down Navigation**