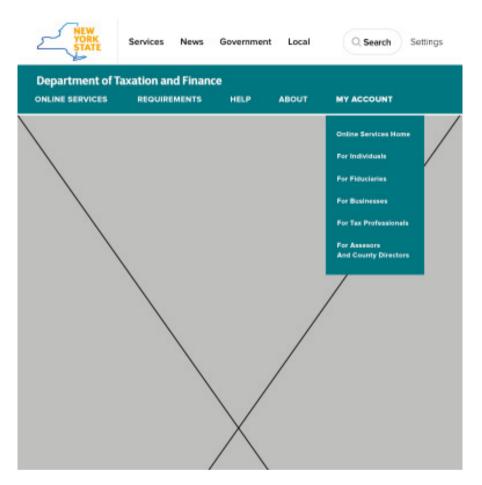

#### Sub-Elements

 The global navigation allows users to drill down to more specific areas by hovering on a navigation elements.

- These sub-elements can be displayed in the Drop-down or Two Panel box.

- A separate document with suggested exercise for selecting dropdown links is provided

# VARIATION 1 | HORIZONTAL 5

- Elements: up to 5 + Agency Name
- Desktop, Mobile, and Tablet
- Dropdown Selector
- Sample Site: Department of Taxation and Finance

Disclaimer: The content on proposed designs is placeholder only not prescriptive recommendation.