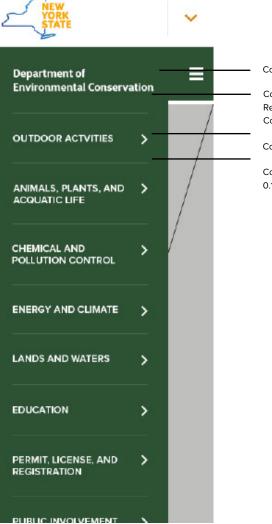

# VARIATION 3 | VERTICAL 7+

- Navigation Elements: Up to 7 + Agency Name
- Desktop, Mobile and Tablet
- Dropdown Selector
- Sample Site: Department of Environmental Conservation

### VARIATION 3 | VERTICAL 7+ DESKTOP

SPACING

Line Height: 26px

| Department of<br>Environmental<br>Conservation | Spring fishing season is here!                                                    | SOR -                                                                                                                                                        | Purchase a<br>Sporting License                                                                                 | Line Height: 26px<br>Color: #FFFFF                                 |
|------------------------------------------------|-----------------------------------------------------------------------------------|--------------------------------------------------------------------------------------------------------------------------------------------------------------|----------------------------------------------------------------------------------------------------------------|--------------------------------------------------------------------|
|                                                | Purchase your fishing license                                                     | online now                                                                                                                                                   | Conservationist<br>MAGAZINE                                                                                    | Navigation Element<br>Font: Proxima Nova                           |
| OUTDOOR ACTIVITIES                             | HOW CAN WE HELP YOU?                                                              | ୦ ୭ ୦ ୦ ୦ ⊘ (I) ⊗<br>NEWS FROM DEC                                                                                                                           | Watchable<br>Wildlife                                                                                          | Font-Weight: Bold<br>Font Size: 16px<br>Letter-Spacing: 30px       |
| ANIMALS, PLANTS, AND<br>ACQUATIC LIFE          | Fish   hunt   camp   hike   boat<br>Discover state recreation lands<br>Live green | Fire Danger Map - know the high risk areas<br>Sewage Pollution Right to Know - receive alerts via<br>email or text                                           | This Week's Events                                                                                             | Color: #FFFFFF Navigation Element Active State Font: Proxima Nova  |
| CHEMICAL AND POLLUTION                         | Report environmental problems<br>Obtain maps<br>Get job information               | DEC Freshwater Fisheries Insider - follow link to<br>sign up for quarterly email newsletter<br>Turkey Hunting Season - 5/1 through 5/31; report<br>your game | May 8 - BCP<br>App./Workplan for<br>7416 N. Falls Blvd. Site<br>(Niagara Falls)<br>Comment Deadline            | Font Size: 16px<br>Font-Weight: Extra-Bold<br>Letter-Spacing: 30px |
| ENERGY AND CLIMATE                             | Help your business<br>Apply for a grant<br>Find M/WBE goals                       | Hudson River Estuary Action Agenda - comment through 5/15                                                                                                    | May 8 - BCP<br>Application for Ellicott<br>Station Site (Batavia)<br>Public Comment<br>Deadline                | Color: #FFFFFF Sub Elements                                        |
| LANDS AND WATERS                               | Contact DEC                                                                       | Striped Bass Fishing - new limits effective 3/17<br>Open Burning - banned through May 14                                                                     | May 8 - BCP<br>Application for<br>Kiwanis Property<br>(Ogdensburg) Public                                      | Font Size: 16px<br>Font-Weight: Bold                               |
| EDUCATION                                      |                                                                                   |                                                                                                                                                              | Comment Deadline<br>May 8 - Proposed<br>Cleanup - 132 Dingens<br>St. Site (Buffalo) Public<br>Comment Deadline | Line-Height: 20px<br>Color: #FFFFFF                                |