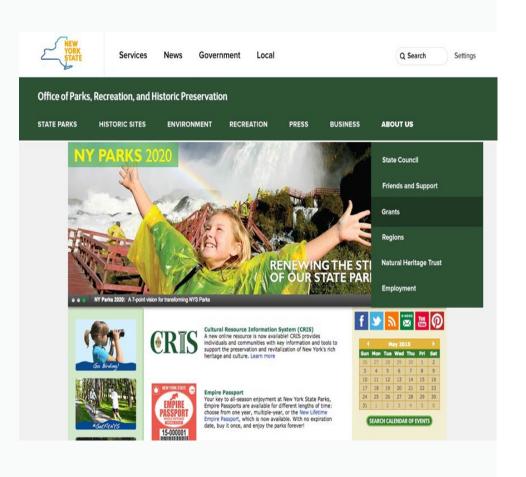

# VARIATION 2 | HORIZONTAL 7

- Navigation Elements: Up to 7 + Agency Name
- Desktop, Mobile and Tablet
- Dropdown Selector
- Sample Site: Office of Parks, Recreation, and Historical Conservation.

4.2 GLOBAL NAVIGATION