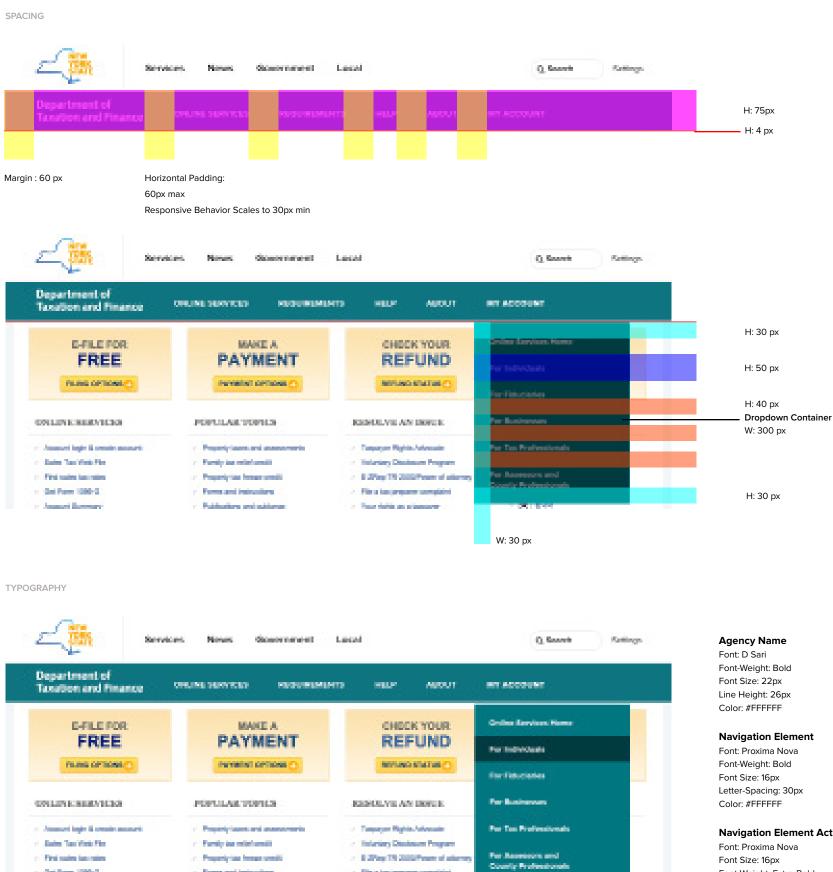

# VARIATION 1 | HORIZONTAL 5

- Elements: up to 5 + Agency Name
- Desktop, Mobile, and Tablet
- Dropdown Selector
- Sample Site: Department of Taxation and Finance

Disclaimer: The content on proposed designs is placeholder only not prescriptive recommendation.

### **VARIATION 1 | HORIZONTAL 5** DESKTOP

COLOR

First sades has being

and Report to

Out Press (200-2.1)

1. 34

Property fast freque preside

Formani Introduction

#### **Navigation Element Active State**

Font Size: 16px Font-Weight: Extra-Bold Letter-Spacing: 30px Color: #FFFFFF

#### Sub-Elementts

Font Size: 16px Font-Weight: Bold Line-Height: 20px Color: #FFFFFF

5 27ep 15 2007 even of other sys-

File a los prepares completes.

Trace shafting an arisements;

**4.1** GLOBAL NAVIGATION