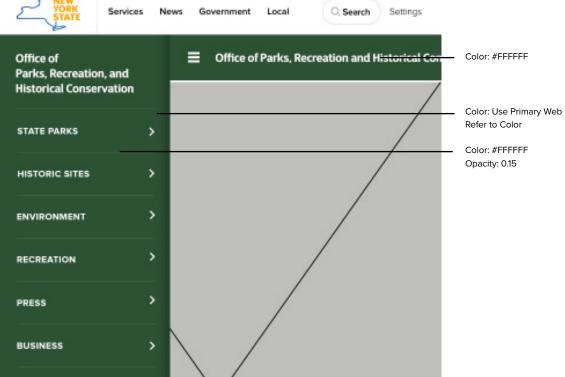

#### Sub Elements

Font Size: 12px Font-Weight: Bold Line-Height: 17px Color: #FFFFFF

COLOR

Color: #FFFFFF

Color: Use Primary Web Refer to Color

Color: #FFFFFF

Color: #FFFFFF Opacity: 0.15

#### Color: #FFFFFF

Color: Use Primary Web Refer to Section 3.0 on Color Groupings

Color: #FFFFFF

Color: #FFFFF Opacity: 0.15