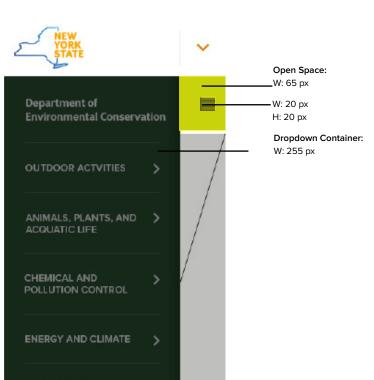

# VARIATION 3 | VERTICAL 7+

- Navigation Elements: Up to 7 + Agency Name
- Desktop, Mobile and Tablet
- Dropdown Selector
- Sample Site: Department of Environmental Conservation

### VARIATION 3 | VERTICAL 7+ DESKTOP

SPACING

Line Height: 26px

| Department of<br>Environmental<br>Conservation | Spring fishing season is here!                                                    | SOR -                                                                                                                                                        | Purchase a<br>Sporting License                                                                                 | Line Height: 26px<br>Color: #FFFFF                                 |
|------------------------------------------------|-----------------------------------------------------------------------------------|--------------------------------------------------------------------------------------------------------------------------------------------------------------|----------------------------------------------------------------------------------------------------------------|--------------------------------------------------------------------|
|                                                | Purchase your fishing license                                                     | online now                                                                                                                                                   | Conservationist<br>MAGAZINE                                                                                    | Navigation Element<br>Font: Proxima Nova                           |
| OUTDOOR ACTIVITIES                             | HOW CAN WE HELP YOU?                                                              | ୦ ୭ ୦ ୦ ୦ ⊘ (I) ⊗<br>NEWS FROM DEC                                                                                                                           | Watchable<br>Wildlife                                                                                          | Font-Weight: Bold<br>Font Size: 16px<br>Letter-Spacing: 30px       |
| ANIMALS, PLANTS, AND<br>ACQUATIC LIFE          | Fish   hunt   camp   hike   boat<br>Discover state recreation lands<br>Live green | Fire Danger Map - know the high risk areas<br>Sewage Pollution Right to Know - receive alerts via<br>email or text                                           | This Week's Events                                                                                             | Color: #FFFFFF Navigation Element Active State Font: Proxima Nova  |
| CHEMICAL AND POLLUTION                         | Report environmental problems<br>Obtain maps<br>Get job information               | DEC Freshwater Fisheries Insider - follow link to<br>sign up for quarterly email newsletter<br>Turkey Hunting Season - 5/1 through 5/31; report<br>your game | May 8 - BCP<br>App./Workplan for<br>7416 N. Falls Blvd. Site<br>(Niagara Falls)<br>Comment Deadline            | Font Size: 16px<br>Font-Weight: Extra-Bold<br>Letter-Spacing: 30px |
| ENERGY AND CLIMATE                             | Help your business<br>Apply for a grant<br>Find M/WBE goals                       | Hudson River Estuary Action Agenda - comment through 5/15                                                                                                    | May 8 - BCP<br>Application for Ellicott<br>Station Site (Batavia)<br>Public Comment<br>Deadline                | Color: #FFFFFF Sub Elements                                        |
| LANDS AND WATERS                               | Contact DEC                                                                       | Striped Bass Fishing - new limits effective 3/17<br>Open Burning - banned through May 14                                                                     | May 8 - BCP<br>Application for<br>Kiwanis Property<br>(Ogdensburg) Public                                      | Font Size: 16px<br>Font-Weight: Bold                               |
| EDUCATION                                      |                                                                                   |                                                                                                                                                              | Comment Deadline<br>May 8 - Proposed<br>Cleanup - 132 Dingens<br>St. Site (Buffalo) Public<br>Comment Deadline | Line-Height: 20px<br>Color: #FFFFFF                                |