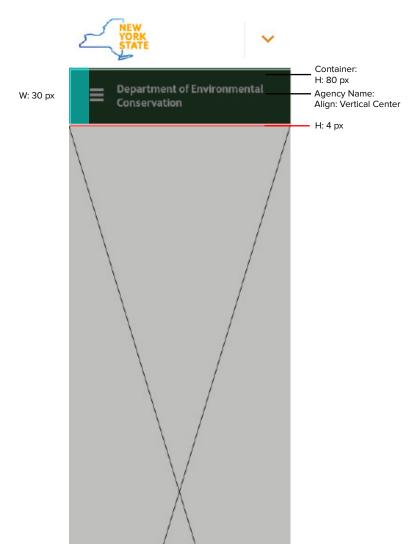

#### Office/Agency Name

- We use the agency or department name to communicate to the user the site that they are browsing.

 The agency or office name is a navigation element and it should take users to the homepage.

 Agency names will be displayed in typography using web fonts. No agencies, programs, or initiatives (with the exception of those mentioned in the NYS brand guidelines documents)
 will have their own brand mark or logo.