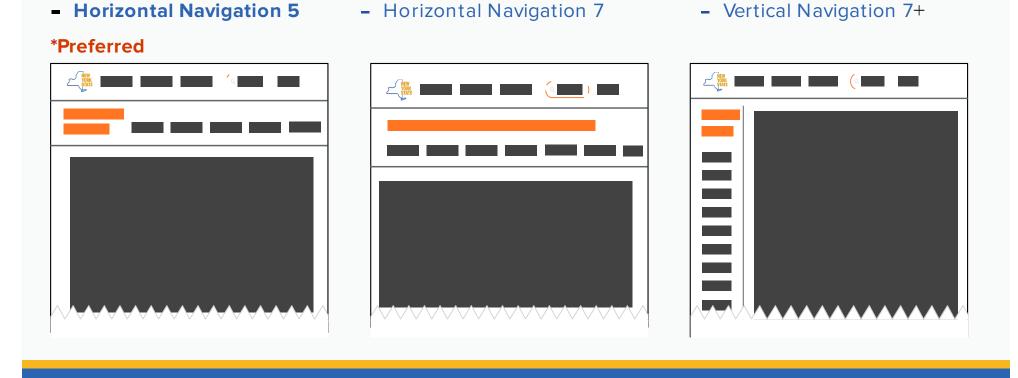

# VARIATION 1 | HORIZONTAL 5

- Elements: up to 5 + Agency Name
- Desktop, Mobile, and Tablet
- Dropdown Selector
- Sample Site: Department of Taxation and Finance

Disclaimer: The content on proposed designs is placeholder only not prescriptive recommendation.

# VARIATION 2 | HORIZONTAL 7

- Navigation Elements: Up to 7 + Agency Name
- Desktop, Mobile and Tablet
- Dropdown Selector
- Sample Site: Office of Parks, Recreation, and Historical Conservation.

4.2 GLOBAL NAVIGATION

# VARIATION 3 | VERTICAL 7+

- Navigation Elements: Up to 7 + Agency Name
- Desktop, Mobile and Tablet
- Dropdown Selector
- Sample Site: Department of Environmental Conservation