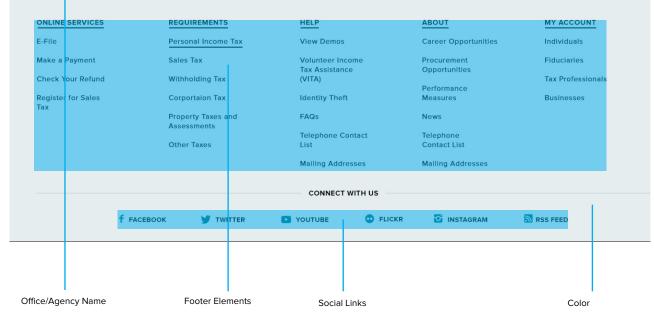

# **Agency Global Footer**

The agency global footer appears on every page of a website, and serves 2 functions:

- Supply just enough to show the overall site architecture
- Lead visitors to the most popular and needed pages within the site

# SCHEMATICS OF THE GLOBAL FOOTER

#### Agency Name

- We repeat the agency name to provide context and remind the user the site that they are browsing.

#### Color

- We use the color to communicate the cluster the and grouping the agency belongs to.

#### **Footer Elements**

 A sets of useful links. Users that have scrolled down the page can quickly move on to where-ever they have to go to. It is a mini sitemap to provide shortcuts to often used placed, Suggested exercise for selecting footer elements in a separate document.

#### Social Links

- We add social links to the footer to add consistency on alternative ways that constituents can engage with our audience.