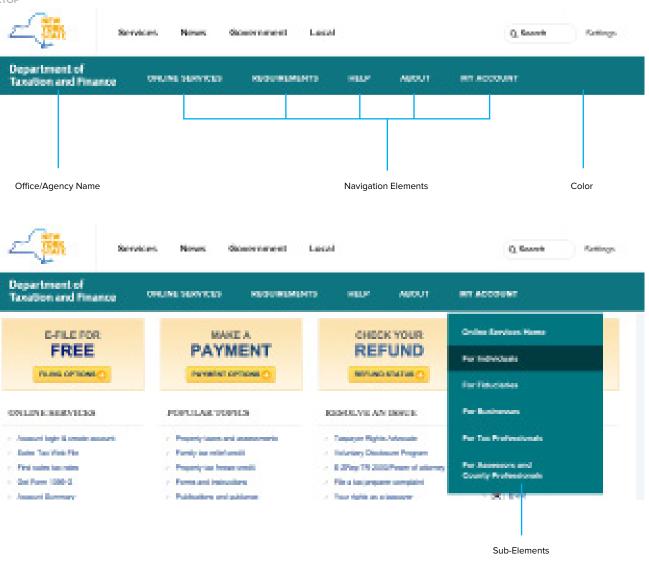

# **Global Navigation**

The agency global navigation appears on every page of a website, and serves 2 functions:

- Allows to switch to other important areas easily, no matter their current location.
- Ensures that even users who don't enter through the homepage can quickly get a sense of what your agency does.

# SCHEMATICS OF THE AGENCY GLOBAL NAVIGATION

#### Office/Agency Name

- We use the agency or department name to communicate to the user the site that they are browsing.

 The agency or office name is a navigation element and it should take users to the homepage.

#### **Navigation Elements**

— We will refer to "navigation elements" to the links or tools found within the global navigation and footer.

 There are three options for the agency to choose from based on the number of navigation elements.

#### Color

- We use the color to communicate the cluster the and grouping the agency belongs to.

#### Sub-Elements

 The global navigation allows users to drill down to more specific areas by hovering on a navigation elements.

- These sub-elements can be displayed in the Drop-down or Two Panel box.

- A separate document with suggested exercise for selecting dropdown links is provided