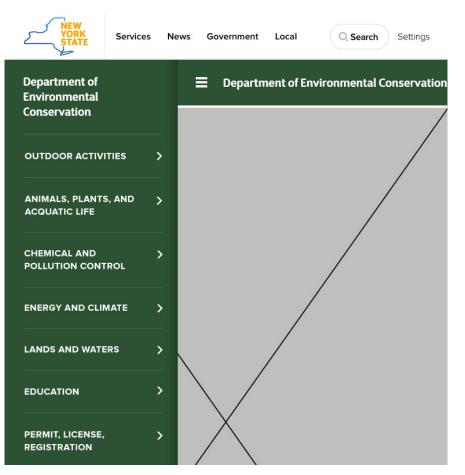

# VARIATION 3 | VERTICAL 7+

- Navigation Elements: Up to 7 + Agency Name
- Desktop, Mobile and Tablet
- Dropdown Selector
- Sample Site: Department of Environmental Conservation

### VARIATION 3 | VERTICAL 7+ DESKTOP

SPACING

Line Height: 26px

| Department of<br>Environmental<br>Conservation | Spring fishing season is here!                                                    | SOR -                                                                                                                                                        | Purchase a<br>Sporting License                                                                                 | Line Height: 26px<br>Color: #FFFFF                                 |
|------------------------------------------------|-----------------------------------------------------------------------------------|--------------------------------------------------------------------------------------------------------------------------------------------------------------|----------------------------------------------------------------------------------------------------------------|--------------------------------------------------------------------|
|                                                | Purchase your fishing license                                                     | online now                                                                                                                                                   | Conservationist<br>MAGAZINE                                                                                    | Navigation Element<br>Font: Proxima Nova                           |
| OUTDOOR ACTIVITIES                             | HOW CAN WE HELP YOU?                                                              | ୦ ୭ ୦ ୦ ୦ ⊘ (I) ⊗<br>NEWS FROM DEC                                                                                                                           | Watchable<br>Wildlife                                                                                          | Font-Weight: Bold<br>Font Size: 16px<br>Letter-Spacing: 30px       |
| ANIMALS, PLANTS, AND<br>ACQUATIC LIFE          | Fish   hunt   camp   hike   boat<br>Discover state recreation lands<br>Live green | Fire Danger Map - know the high risk areas<br>Sewage Pollution Right to Know - receive alerts via<br>email or text                                           | This Week's Events                                                                                             | Color: #FFFFFF Navigation Element Active State Font: Proxima Nova  |
| CHEMICAL AND POLLUTION                         | Report environmental problems<br>Obtain maps<br>Get job information               | DEC Freshwater Fisheries Insider - follow link to<br>sign up for quarterly email newsletter<br>Turkey Hunting Season - 5/1 through 5/31; report<br>your game | May 8 - BCP<br>App./Workplan for<br>7416 N. Falls Blvd. Site<br>(Niagara Falls)<br>Comment Deadline            | Font Size: 16px<br>Font-Weight: Extra-Bold<br>Letter-Spacing: 30px |
| ENERGY AND CLIMATE                             | Help your business<br>Apply for a grant<br>Find M/WBE goals                       | Hudson River Estuary Action Agenda - comment through 5/15                                                                                                    | May 8 - BCP<br>Application for Ellicott<br>Station Site (Batavia)<br>Public Comment<br>Deadline                | Color: #FFFFFF Sub Elements                                        |
| LANDS AND WATERS                               | Contact DEC                                                                       | Striped Bass Fishing - new limits effective 3/17<br>Open Burning - banned through May 14                                                                     | May 8 - BCP<br>Application for<br>Kiwanis Property<br>(Ogdensburg) Public                                      | Font Size: 16px<br>Font-Weight: Bold                               |
| EDUCATION                                      |                                                                                   |                                                                                                                                                              | Comment Deadline<br>May 8 - Proposed<br>Cleanup - 132 Dingens<br>St. Site (Buffalo) Public<br>Comment Deadline | Line-Height: 20px<br>Color: #FFFFFF                                |