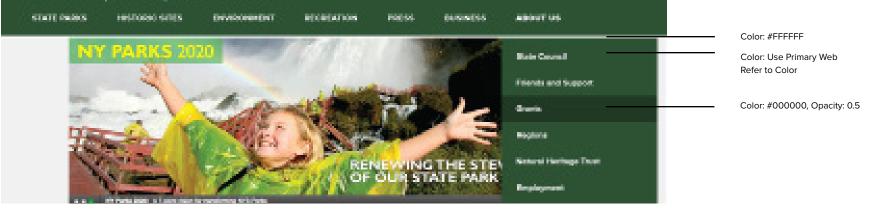

#### Color

- We use the color to communicate the cluster the and grouping the agency belongs to.

#### Sub-Elements

 The global navigation allows users to drill down to more specific areas by hovering on a navigation elements.

- These sub-elements can be displayed in the Drop-down or Two Panel box.

- A separate document with suggested exercise for selecting dropdown links is provided

#### Sub Elements

Font Size: 16px Font-Weight: Bold Line-Height: 20px Color: #FFFFFF

**4.2** GLOBAL NAVIGATION