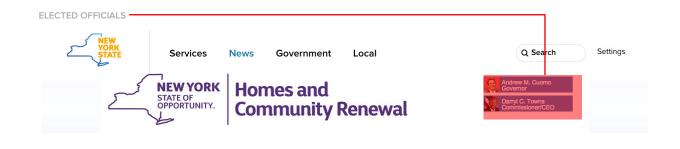

#### **Elected Officials**

 The Universal nav has a navigation element that allows users to explore elected officials. For this reason elected officials are not longer needed as part of the global navigation.