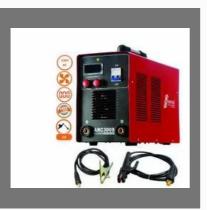

#### **ARC WELDING MACHINE**

Newtech ARC 250 Welding Machine, 20-250A

Newtech ARC 400 Welding Machine, 40-400A

Newtech ARC 400 Welding Machine

Newtech ARC 400 IJ Arc Welding Machine, 20-400A