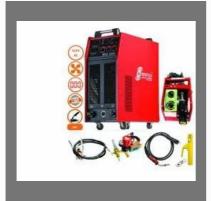

#### **ARC WELDING MACHINE**

Newtech ARC 250 Welding Machine, 20-250A

Newtech ARC 400 Welding Machine, 40-400A

Newtech ARC 400 Welding Machine

Newtech ARC 400 IJ Arc Welding Machine, 20-400A