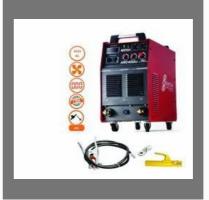

#### **ARC WELDING MACHINE**

Newtech ARC 250 Welding Machine, 20-250A

Newtech ARC 400 Welding Machine, 40-400A

Newtech ARC 400 Welding Machine

Newtech ARC 400 IJ Arc Welding Machine, 20-400A