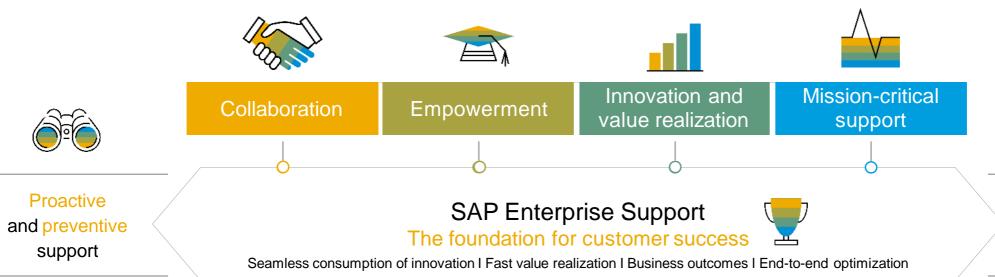

### **SAP Enterprise Support – The foundation for customer success**

#### SAP Enterprise Support Value Maps

SAP Enterprise Support Value Maps – an empowerment and support program, which provides direct access to SAP experts, interactive social collaboration forums, acceleration of learning and prescriptive guidance, designed to help you in adopting intelligent technologies, manage hybrid landscapes and gain agility to focus your resources on innovation. Value maps guide you through the knowledge, skills, and services needed to address your business challenges, enabling your company to lead in the experience economy.