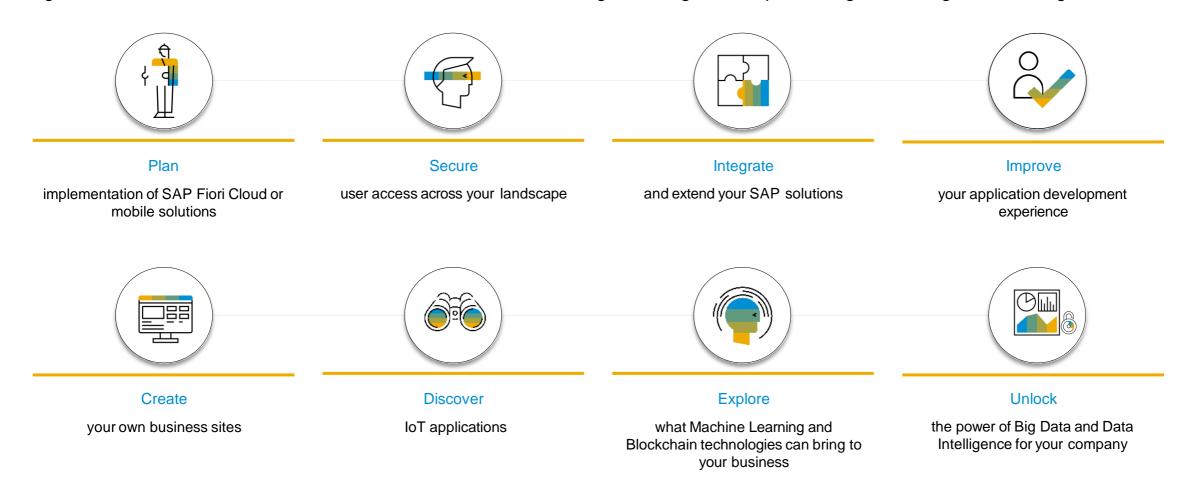

#### Digital Innovation Value Map - Triggers

The Digital Innovation value map is designed to accompany you while improving user experience in your company, performing the digital transformation with SAP Cloud Platform services, and becoming an Intelligent Enterprise along with Intelligent Technologies.

#### Benefits

- Simplify the SAP Fiori adoption journey
- · Rapidly design, build, and deploy SAP Fiori apps for browsers and mobile devices
- Easily extend or build customized SAP Fiori apps with SAP developer tools and technology
- Give your users the best SAP user experience via SAP Fiori Cloud
- Create your enterprise portal sites with SAP Cloud Platform Portal
- Discover the Internet of Things of SAP Leonardo
- Securely integrate your cloud applications into your business landscape
- Empower your organization to build and scale a simple, personalized, and responsive user experience
- Discover Blockchain and Machine Learning technologies of SAP
- Discover data monetization strategies with Data Intelligence