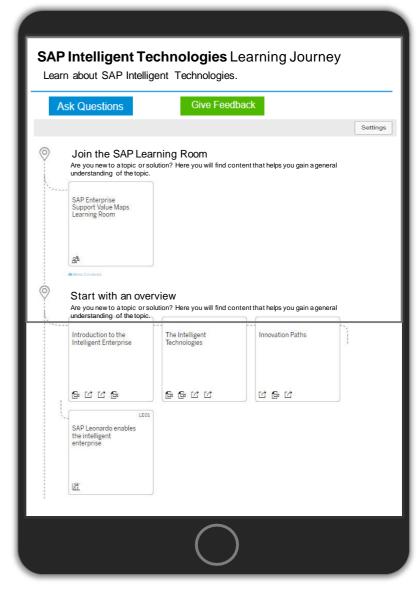

## **SAP Enterprise Support Value Maps for Digital Innovation**Learning Journey

A learning journey is an interactive visual guide designed to help you complete your learning and empowerment path for a particular SAP topic by exploring, filtering, and accessing a curated set of SAP Enterprise Support offerings and learning assets.

Digital Innovation Learning Journey – SAP Intelligent Technologies Access Learning Journey >>

Digital Innovation Learning Journey – SAP Fiori Access Learning Journey >>

Digital Innovation Learning Journey – SAP Cloud Platform Access Learning Journey >>