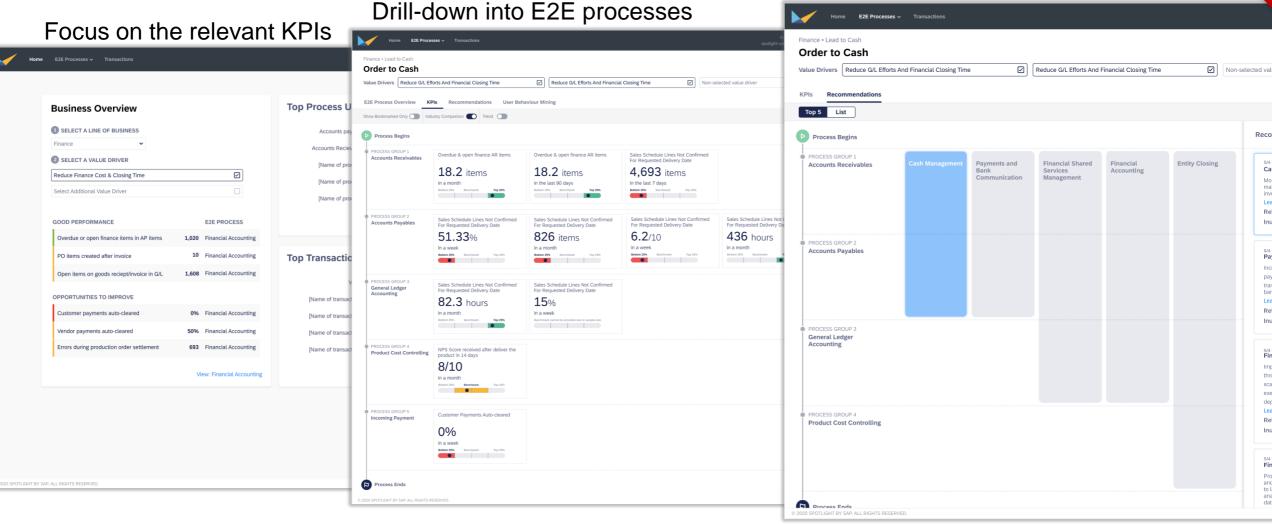

## Your Business Scenario Recommendations report is enriched with an online version: BSR on Spotlight

In addition to this PDF report, Spotlight delivers a lightweight, datadriven report on transaction and process usage in your ERP system

- Understand which ERP components, transactions and processes are heavily used
- Identify areas with highest potential for process improvement and automation
- Find out which SAP solutions can bring immediate value to your business operations

Spotlight logos ( ) in this report indicates jump-offs to the BSR on Spotlight online version

Access your BSR on Spotlight report

## **Spotlight's Additional Capabilities**

Usage of custom and partner code SAP S/4HANA conformity Data Coverage 6 Months (Jan 2019 - Jul 2019) E2E Processes > **Transaction Data** Data Coverage 6 Months (Jan 2019 - Jul 2019) Transactions Mapping Processes Data Coverage 6 Months (Jan 2019 - Jul 2019) Transaction Data ▼ All Lines of Business ∨ Solutions ✓ INDUSTRY COMPARISON ■ Transaction Data PROCESS J= SCORE ① Summary Transactions Mapping Processes MANUAL EFFORT (i) Transactions Accounts Payable (J60) Solutions ^ **Custom Code Mapped Transactions Unmapped Transactio** Supplier Invoice Status Checks Best Practice Explorer 2 Supplier Master Data Check Best Practice Explorer 2 Business Integrity Screening JAM (internal) 🗷 Leonardo 🖸 Detect Abnormal Liquidity Items JAM (internal) & SAP Cash Application - Payables Line-Item Matching JAM (internal) [2] ZC0361 Tax Compliance JAM (internal) [2] Average Number of Users per ☐ Accelerated Customer Returns (BKP) Solutions 
✓ transactions Sum of Dialog Steps per Month in ☐ Accelerated Third Party Returns (1Z3) Solutions Thousands 100 Accounting and Financial Close (J58) Solutions > CATEGORY: Z TRANSACTION Accounting and Financial Close - Parallel Ledger (1GA) Solutions > Accounts Receivable (J59) Solutions ~ **Breakdown By Technical Components** FI:Financial Accounti Advanced Bank Account Management (J77) SD:Sales and Distributio Advanced Cash Operations (J78) Solutions LO:Logistics - Genera MM:Materials Managemen 150 Asset Accounting (J62) PT:Personnel Time Managemen Average Number of Users per Month QM:Quality Managemen Asset Accounting - Parallel Ledger (1GB) PP:Production Planning and Contro Legend (2 Categories) Asset Under Construction (BFH) LE:Logistics Execution CO:Controlling Y Transaction Asset Under Construction - Parallel Ledger (1GF) PA-Personnel Managemen Z Transaction D 2020 SPOTLIGHT BY SAP. ALL RIGHTS RESERVE ☐ Basic Bank Account Management (BFA) © 2020 SPOTLIGHT BY SAP. ALL RIGHTS RESERVED.